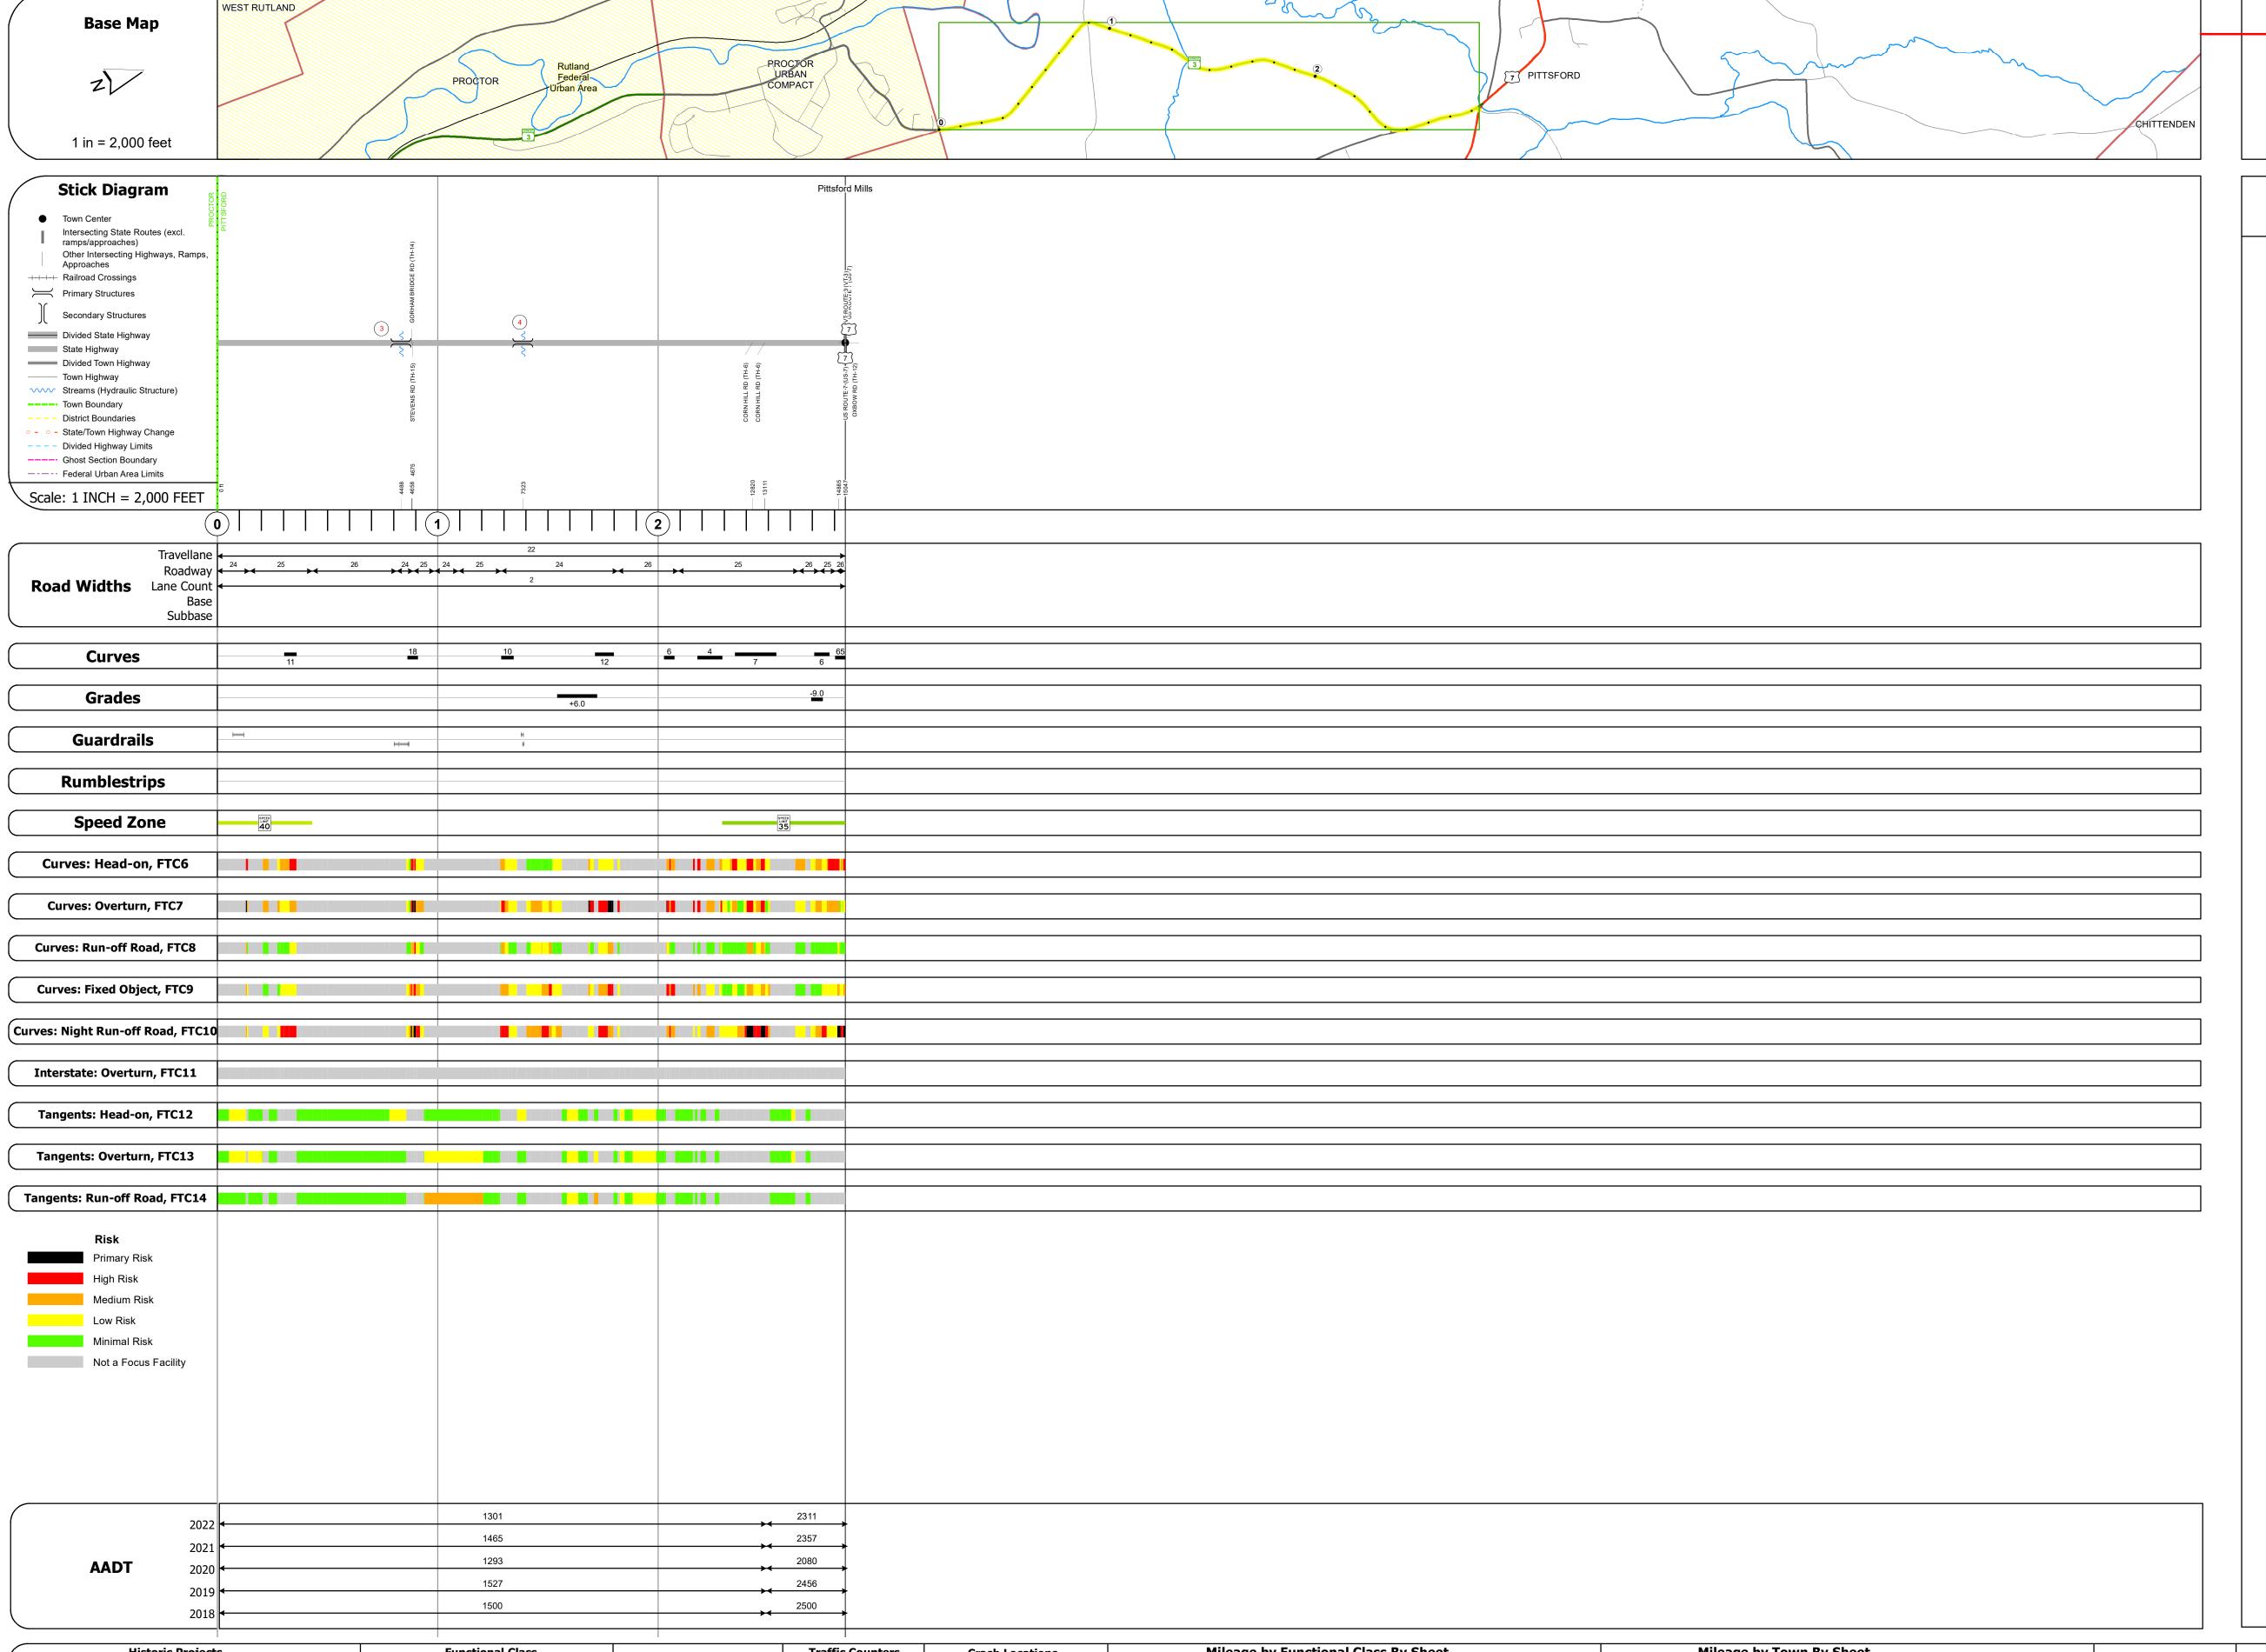

## **Route Log and Progress Chart**

DRAFT

Please Note: Errors and Omissions May Exist.

Contact the VTrans Mapping Section with questions or concerns.

DISTRICT TOWN ROUTE

3 PITTSFORD VT-3

| STRUCTURE | DESCRIPTIONS |
|-----------|--------------|
|           |              |

Bridge 3:
Culvert - 1954
Structure No. 300163000311161
Length: 6'
Under Clearance: 6.0'
Weight Limit: 0
Facility Carried: VT3
Structure Type: ACCGMPP
Features Intersected: BROOK
Inspection Date: 11/2020
Maintenance: State

Culvert - 1960
Structure No. 300163000411161
Length: 6'
Under Clearance: 6.0'
Weight Limit: 0
Facility Carried: VT3
Structure Type: ACCGMPP
Features Intersected: BROOK
Inspection Date: 11/2020
Maintenance: State