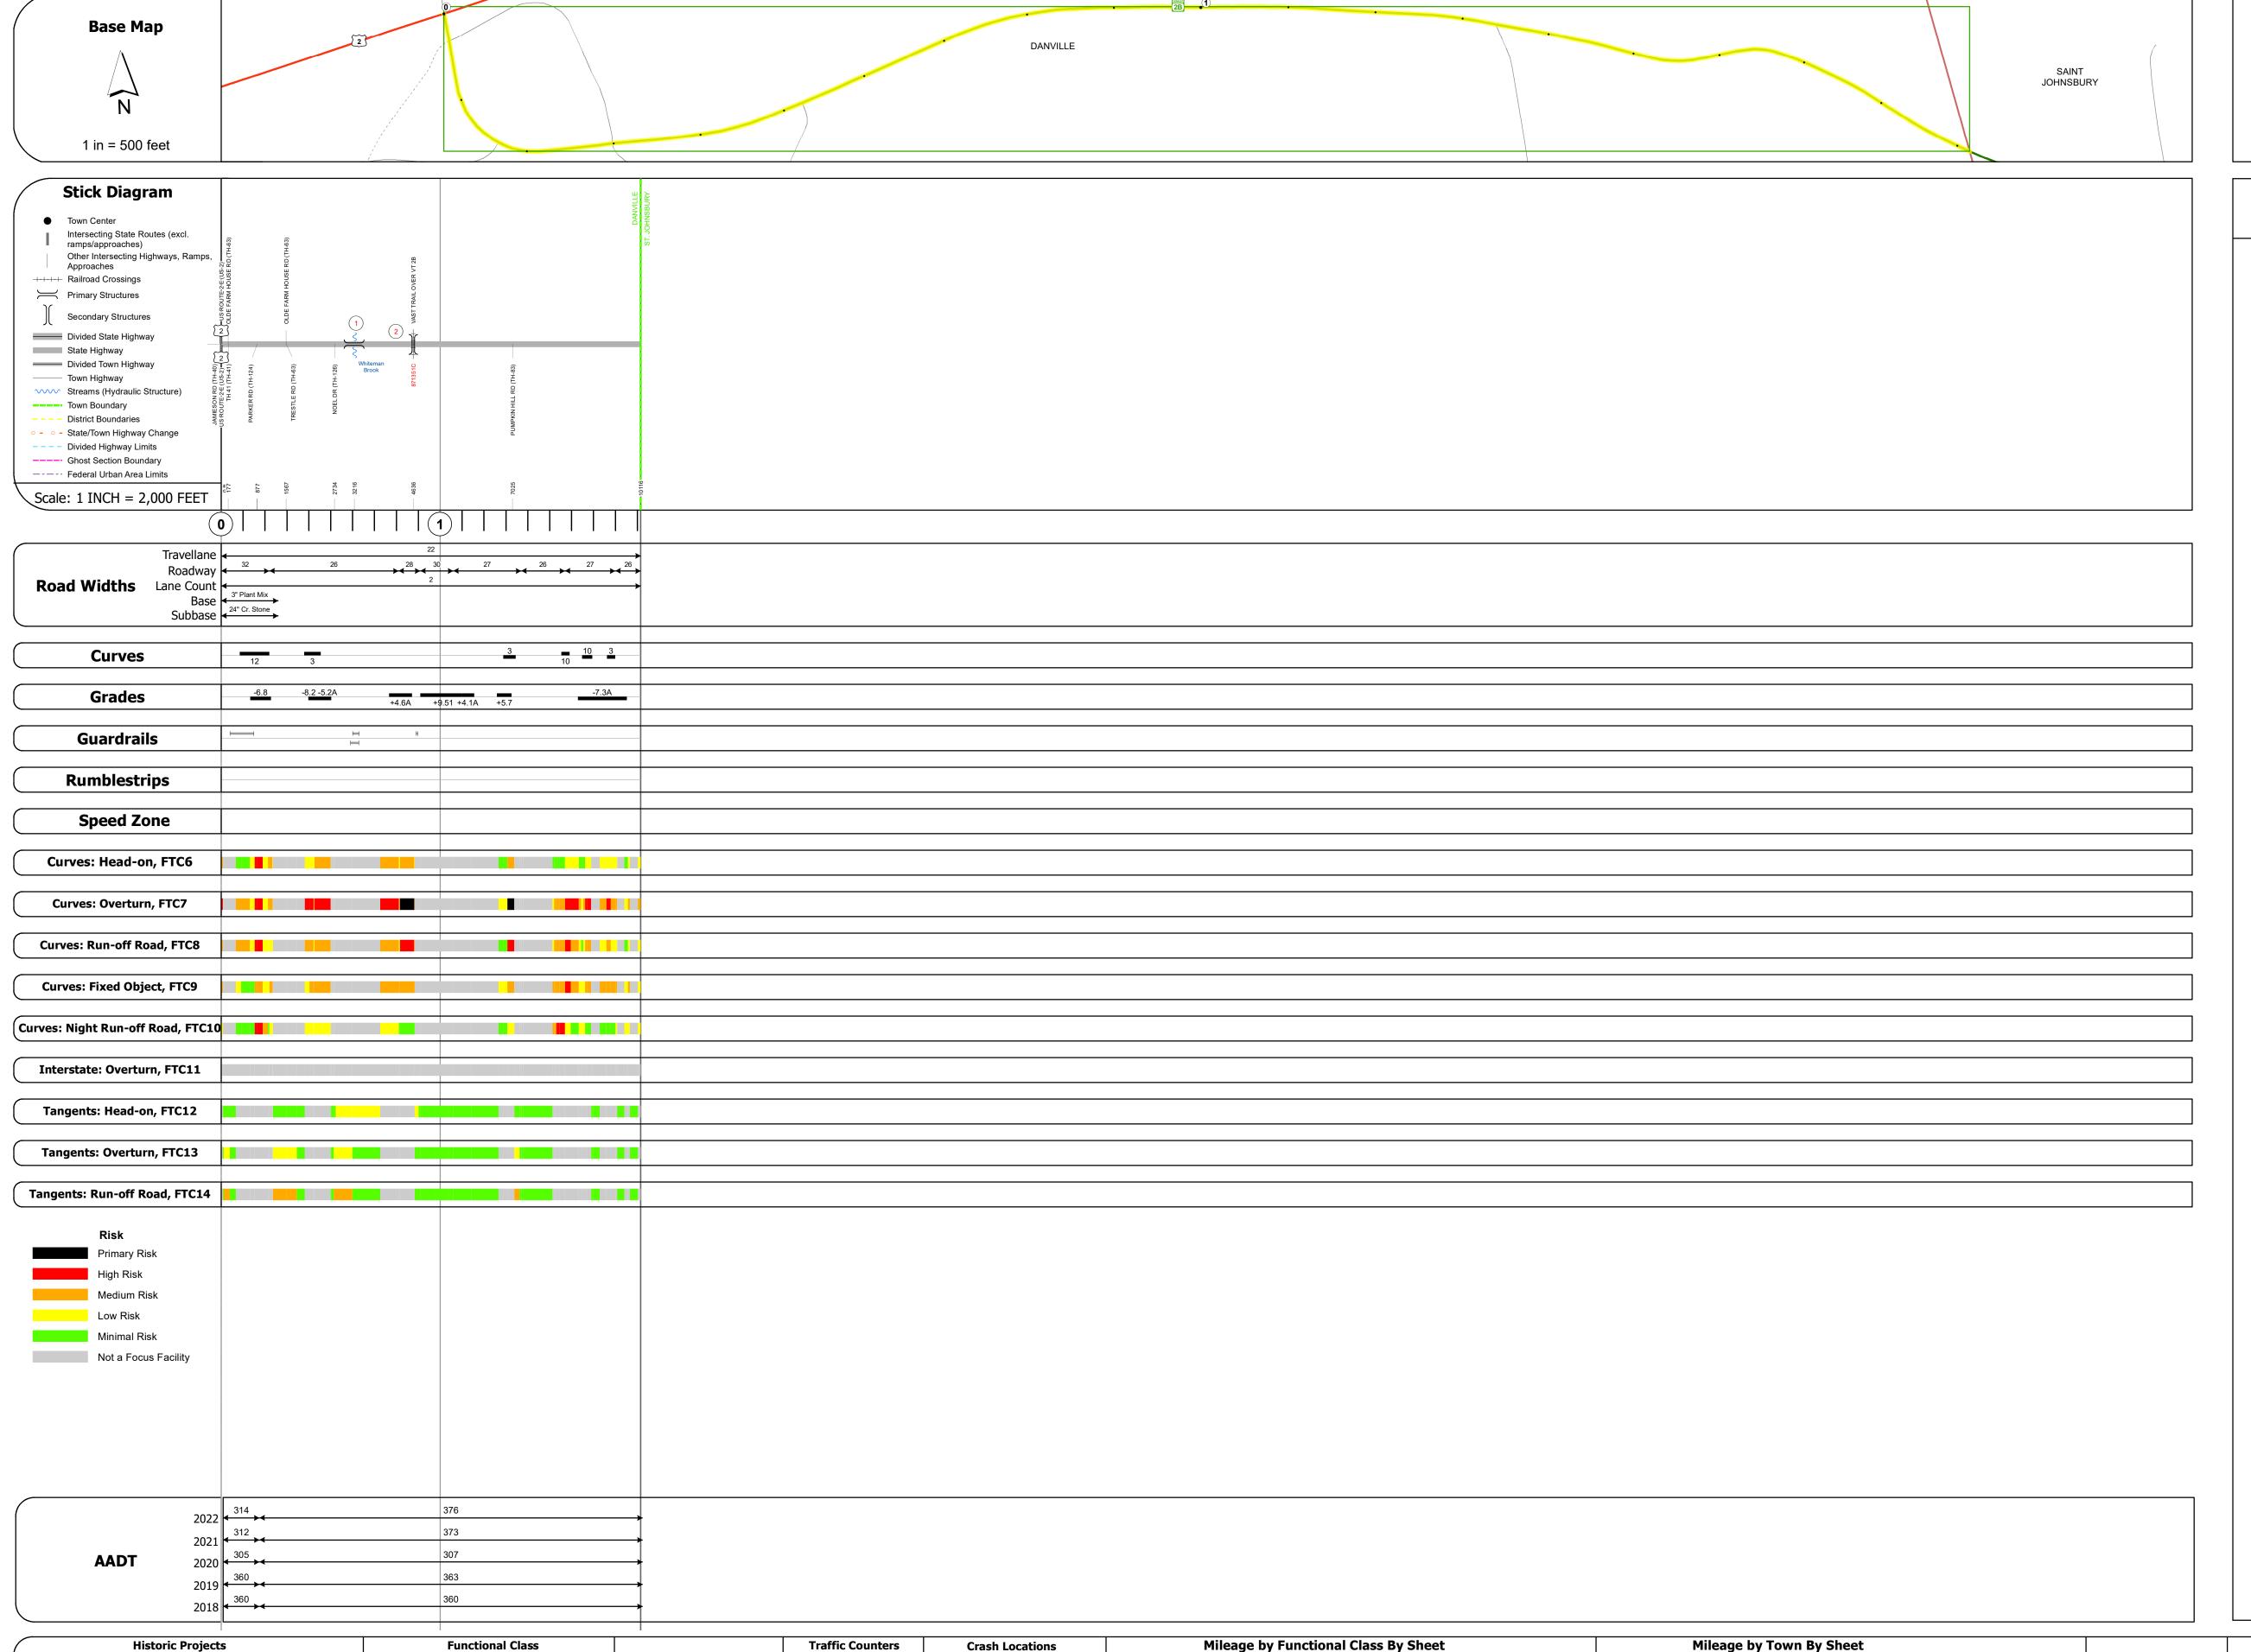

## **Route Log and Progress Chart**

**DRAFT** Please Note: Errors and Omissions May Exist. Contact the VTrans Mapping Section with questions or concerns. **DISTRICT TOWN ROUTE DANVILLE** VT-2B

| STRUCTURE | DESCRIPTIONS |
|-----------|--------------|
|           |              |

Bridge <mark>1</mark>: Slab - 1923 Structure No. 300228000103031 Length: 22' Width: 25.0' Under Clearance: 6.0' Weight Limit: 0 Facility Carried: VT2B Structure Type: CONCRETE SLAB Features Intersected: WHITEMAN BROOK Surface: Bituminous Inspection Date: 10/2020 Maintenance: State

Truss - thru - 1900 Structure No. 200228000203032 Length: 76' Under Clearance: 1609.0' Weight Limit: 0 Facility Carried: PED/BIKE PATH Structure Type: PED/ BIKE PONY TRUSS Features Intersected: VAST TRAIL OVER VT 2B

**Functional Class** Traffic Counters **Crash Locations** Mileage by Functional Class By Sheet Mileage by Town By Sheet Unknown
Retreatment
Resurface
Bituminous Macadam
Resurface
Bituminous Mix
Skinny Mix

Bituminous Concrete
Bituminous Concrete
Bituminous Concrete
Bituminous Concrete
Bituminous Concrete
Bituminous Concrete
Bituminous Concrete Curves Grades ■ Fatal □ Property Damage Only 0228 5 - Major Collector 1 - Interstate 3 - Principal 5 - Major Collector Continuous (CTC) 1.916 of 1.916 1.916 DANVILLE - V002B0303 **TOWN ROUTE DISTRICT** Date: 04/02/24 Left (percent) grade up 

 Weigh-In-Motion (WIM)
 ☐ Injury
 ☐ Unknown Crash Type

 2 - Other 4 - Minor Gollector ▲ Short-Term, Scheduled VT-2B High Crash Locations (HCL's) △ Short-Term, Unscheduled 1 of 1 Sections (& Intersections) Speed Zones Road Widths HCL No. 201 - 300 (21 - 30) ETE mileage: **DANVILLE** TWN mileage: 1 - 100 (1 - 10) 301 - 400 (31 - 40) 0.0 to 1.916 | SPEED | SPEE 0.0 to 1.916 Page Total Mileage: 1.916 mi Page Total Mileage: 1.916 mi