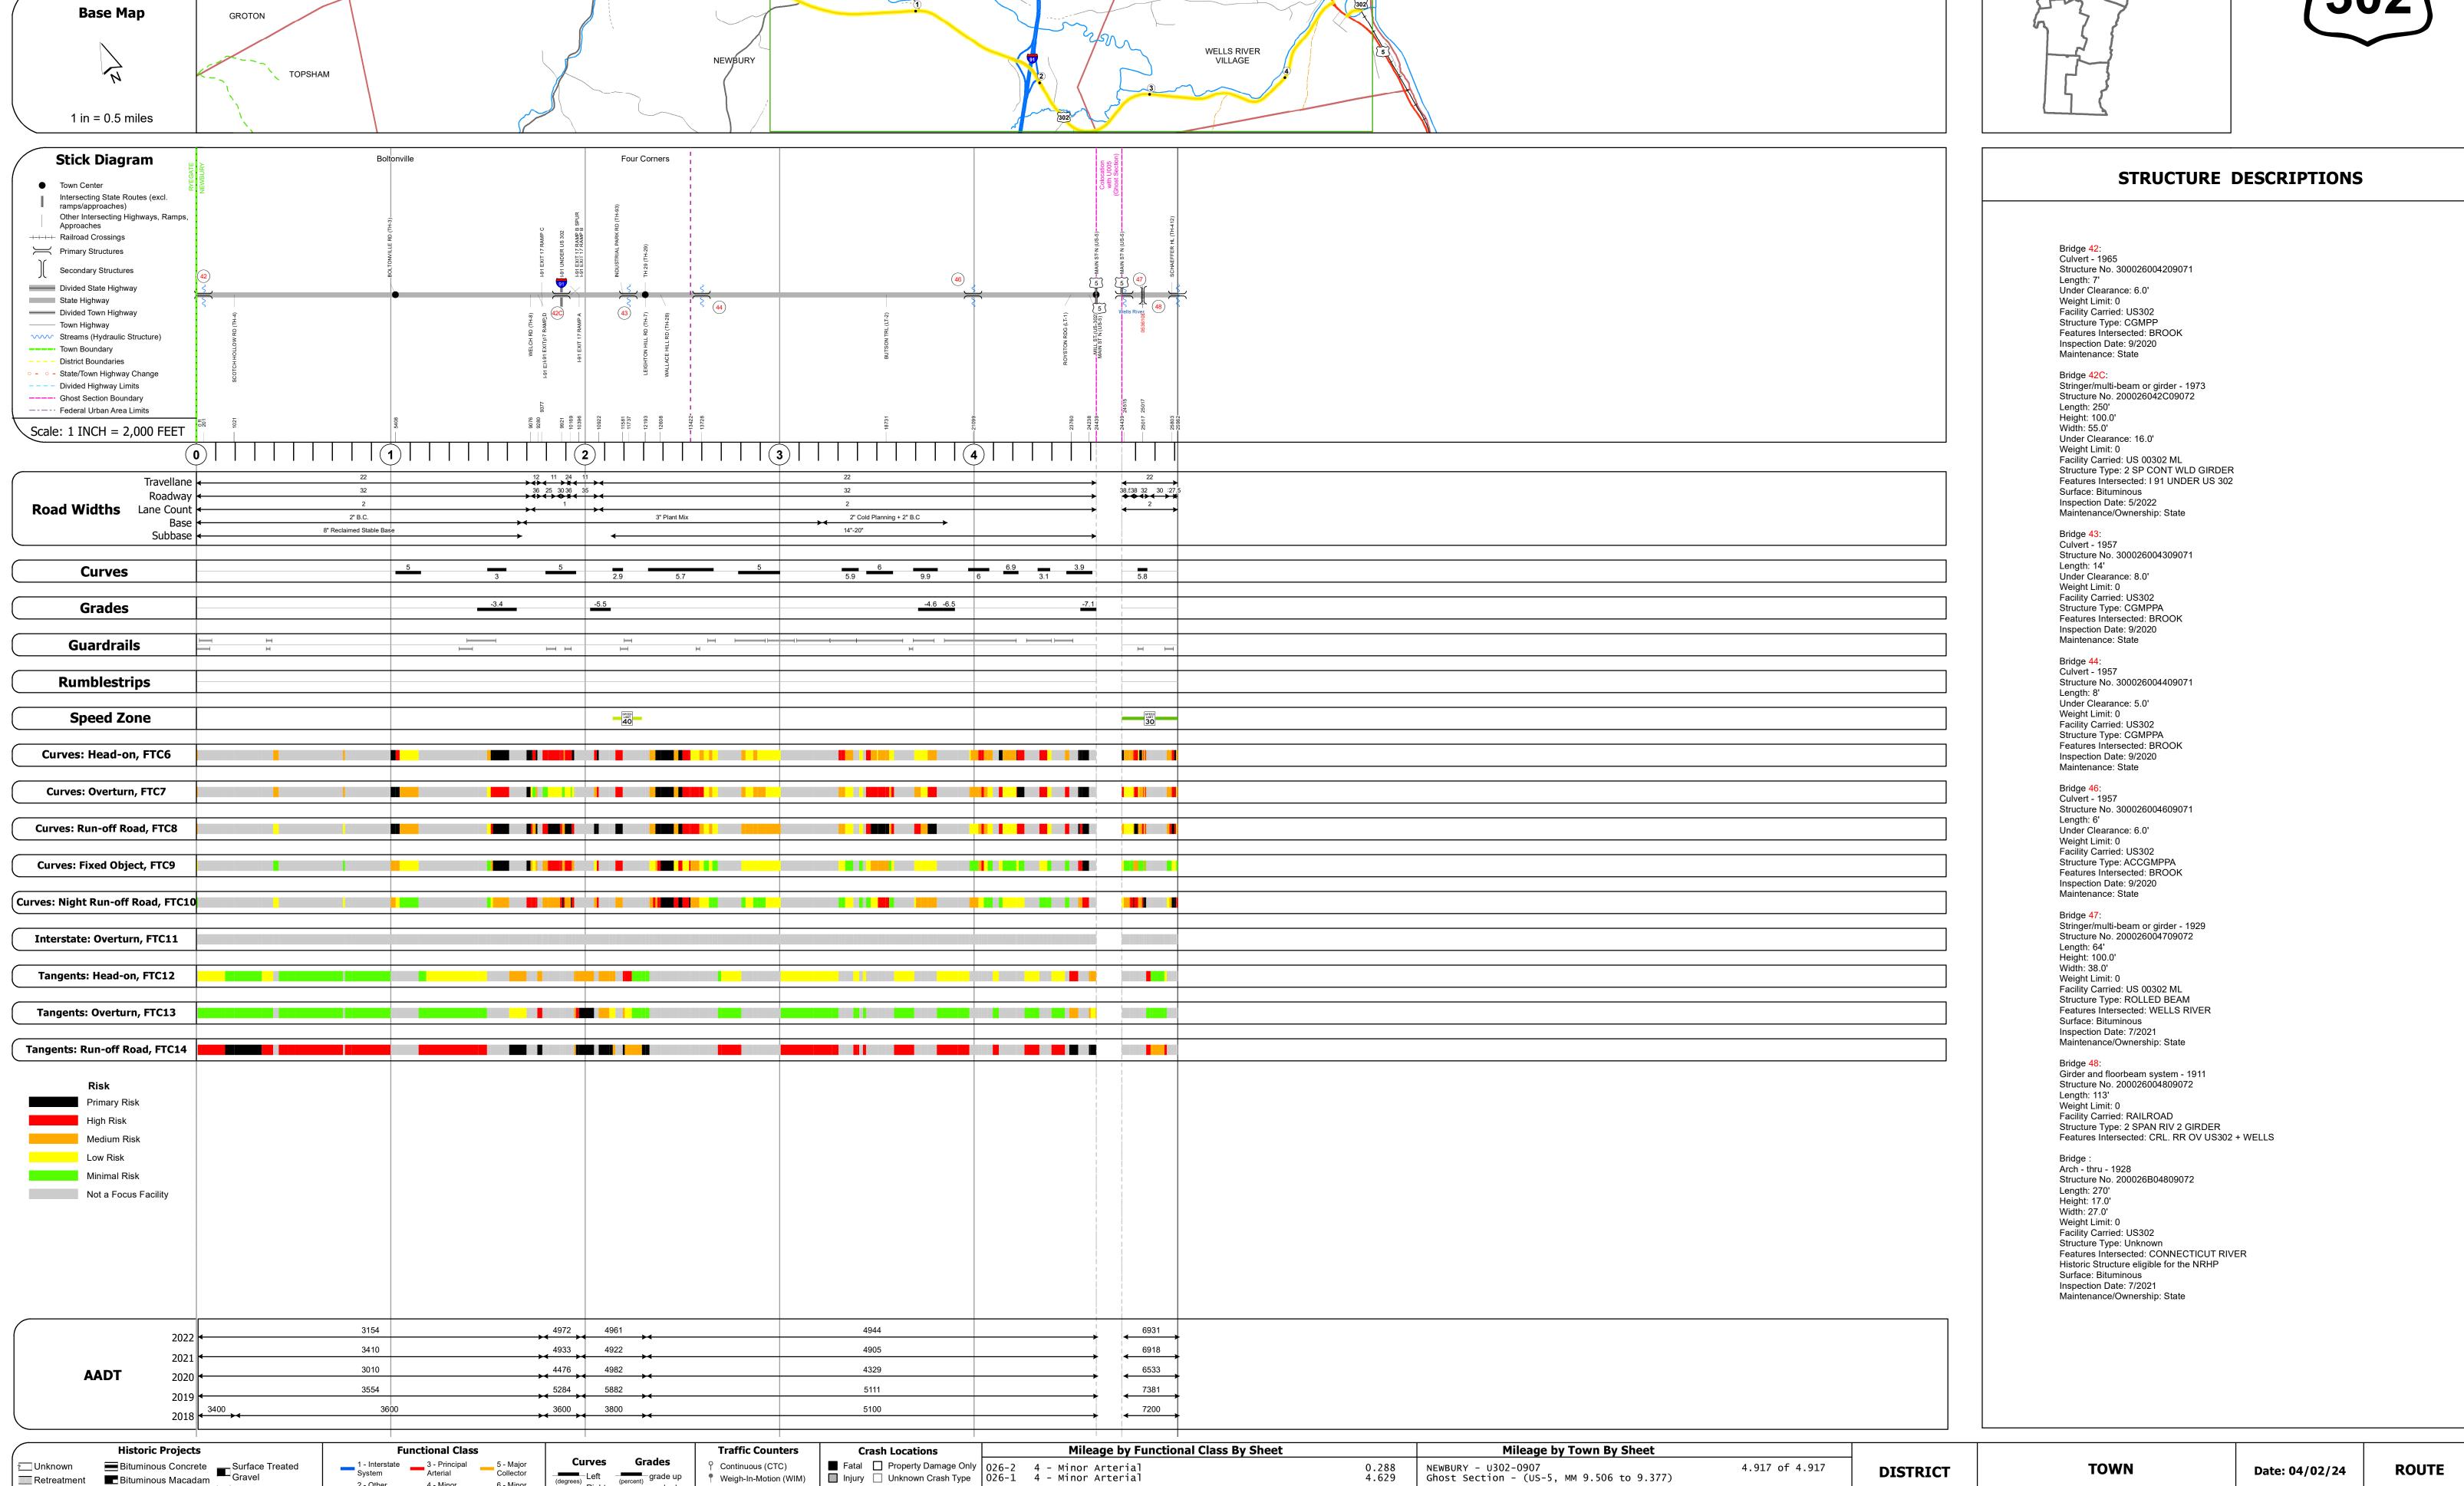

## **Route Log and Progress Chart**

Weigh-In-Motion (WIM)  $\square$  Injury  $\square$  Unknown Crash Type 026-1 4 - Minor Arterial

201 - 300 (21 - 30)

**High Crash Locations (HCL's)** 

1 - 100 (1 - 10) 301 - 400 (31 - 40)

▲ Short-Term, Scheduled

**Road Widths** 

**DRAFT** Please Note: Errors and Omissions May Exist. Contact the VTrans Mapping Section with questions or concerns.

| Ghost Section - (US-5, MM 9.506 to 9.377)

Page Total Mileage: 4.917 mi

Page Total Mileage: 4.917 mi

| ISTRICT | TOWN    | ROUTE  |
|---------|---------|--------|
| 7       | NEWBURY | US-302 |

Speed Zones

2 - Other 4 - Minor Freeways and Arterial

Expressways

Retreatment Bituminous Macadam