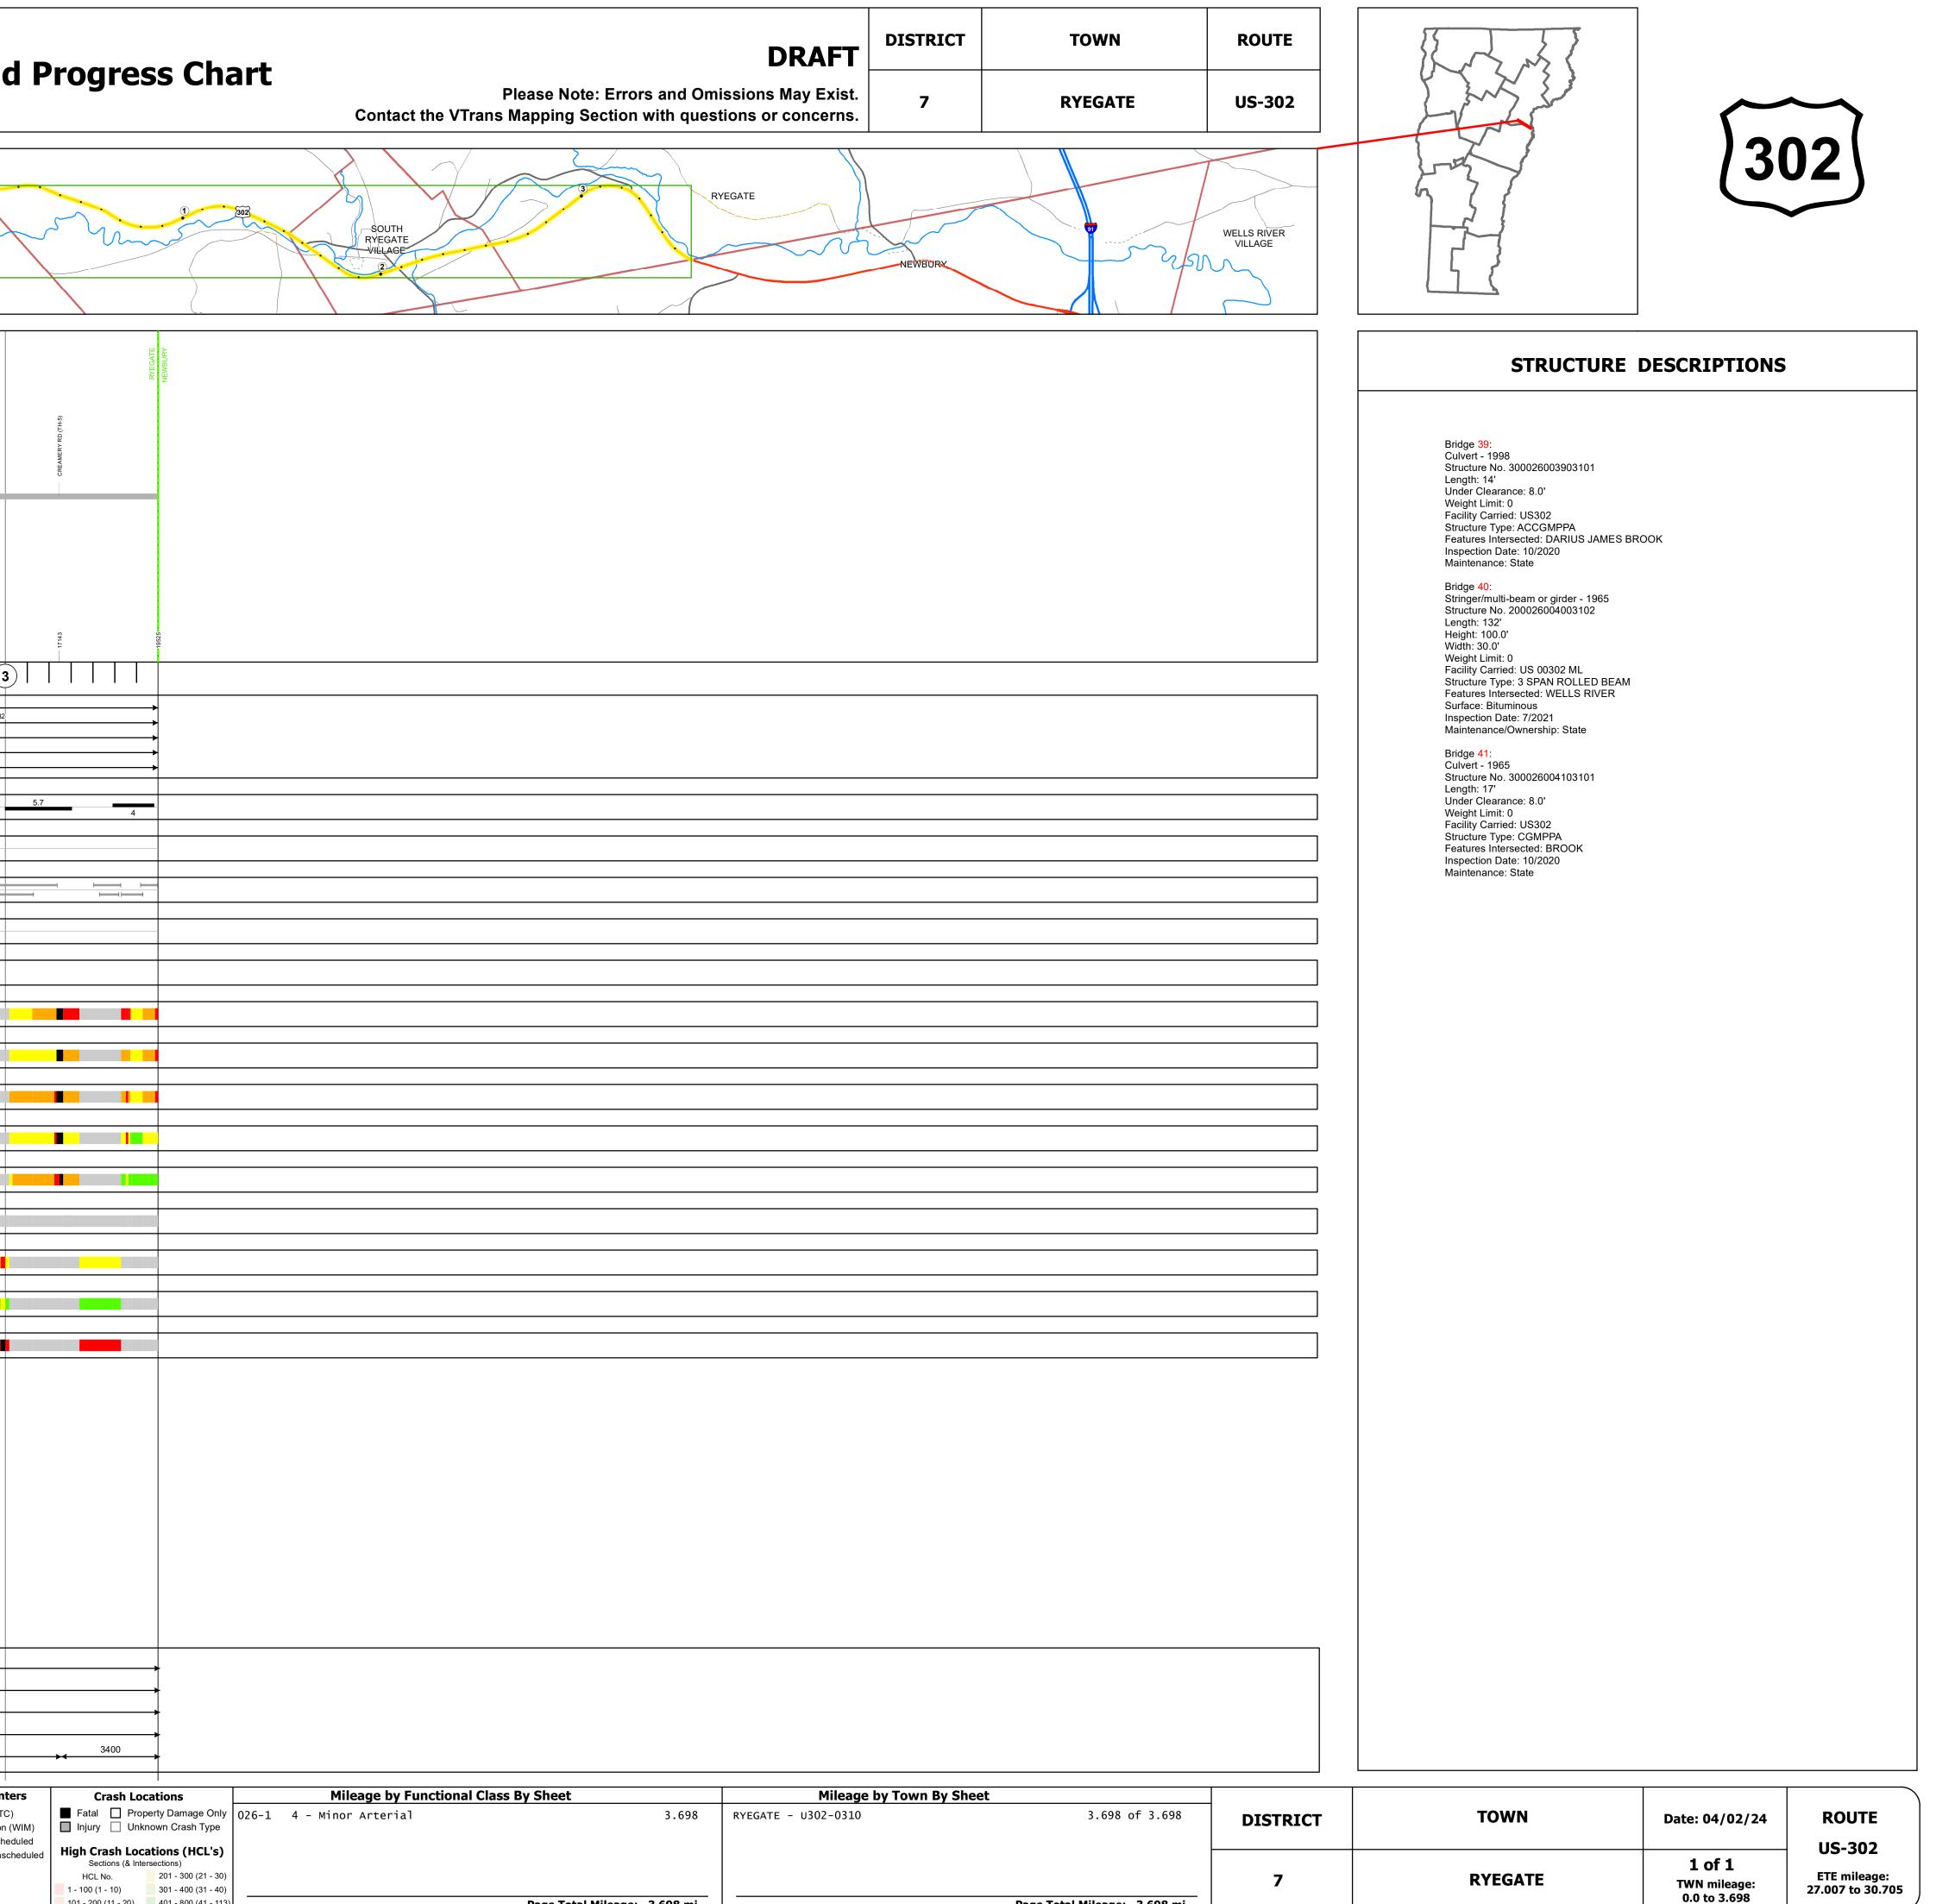

## **Route Log and Progress Chart**

|                                                                                        | 1 / 31                            | 1                                                                                                           |                                                                           |
|----------------------------------------------------------------------------------------|-----------------------------------|-------------------------------------------------------------------------------------------------------------|---------------------------------------------------------------------------|
|                                                                                        |                                   |                                                                                                             |                                                                           |
| Base Map                                                                               | 8                                 |                                                                                                             |                                                                           |
|                                                                                        |                                   | GROTON                                                                                                      |                                                                           |
|                                                                                        |                                   | 1                                                                                                           |                                                                           |
| 4                                                                                      |                                   |                                                                                                             |                                                                           |
|                                                                                        |                                   | GROTON                                                                                                      |                                                                           |
| 1 in = 2,000 feet                                                                      |                                   |                                                                                                             |                                                                           |
|                                                                                        |                                   |                                                                                                             |                                                                           |
| Stick Diagram                                                                          | Щ                                 |                                                                                                             |                                                                           |
| ● Town Center 8                                                                        | RYEGATE                           |                                                                                                             |                                                                           |
| Intersecting State Routes (excl. ramps/approaches)                                     |                                   |                                                                                                             |                                                                           |
| Other Intersecting Highways, Ramps,<br>Approaches                                      | (e<br>+L                          |                                                                                                             |                                                                           |
| ++++++ Railroad Crossings                                                              | NO NO                             |                                                                                                             | тн-2)<br>1 (тн-2)<br>1 - 32                                               |
| Primary Structures                                                                     | WITHERSPOON RD (THE)              | CREAMERY RD (TH-5)                                                                                          | CHURCH ST (TH-2)                                                          |
| Secondary Structures                                                                   | 199 (39)                          |                                                                                                             |                                                                           |
| Divided State Highway<br>State Highway                                                 | <u>s</u>                          |                                                                                                             |                                                                           |
| Divided Town Highway                                                                   | S I                               | I Wells<br>S River<br>Q . ♥                                                                                 | Scott Brook I<br>$\widehat{\mathbf{Q}}$ E                                 |
| <ul> <li>Town Highway</li> <li>Streams (Hydraulic Structure)</li> </ul>                |                                   | velis<br>ver<br>g<br>g<br>u<br>u<br>u<br>u<br>u<br>u<br>u<br>u<br>u<br>u<br>u<br>u<br>u<br>u<br>u<br>u<br>u | CHURCH ST (TH-2)<br>ASANT ST (TH-318)                                     |
| <ul> <li>Town Boundary</li> <li>District Boundaries</li> </ul>                         |                                   |                                                                                                             | CHURC                                                                     |
| <ul> <li> State/Town Highway Change</li> </ul>                                         | Ŧ                                 |                                                                                                             |                                                                           |
| <ul> <li>– – – Divided Highway Limits</li> <li>– – – Ghost Section Boundary</li> </ul> |                                   |                                                                                                             |                                                                           |
| Federal Urban Area Limits                                                              | 5                                 |                                                                                                             | 0 6 ĉ 0<br>1<br>26<br>26<br>26                                            |
| Scale: 1 INCH = 2,000 FEET                                                             | 0 ft<br>13 70                     |                                                                                                             |                                                                           |
|                                                                                        | 0)                 (              | 1)                                                                                                          |                                                                           |
|                                                                                        |                                   | 22                                                                                                          |                                                                           |
| Travellane<br>Roadway                                                                  |                                   | 32                                                                                                          | 35 37 32<br>>→→→→ 37 →→                                                   |
| Road Widths Lane Count                                                                 |                                   | 2                                                                                                           | 3" Crushed Gravel P.M.                                                    |
| Base Subbase                                                                           | 24" Crushed Stone                 | ←<br>↓<br>↓                                                                                                 | 20" Crushed Rock                                                          |
| Subbase                                                                                |                                   |                                                                                                             |                                                                           |
| Curves                                                                                 | 5.5 6.5 2.5 3.8                   | 4.7                                                                                                         | 5                                                                         |
|                                                                                        |                                   |                                                                                                             |                                                                           |
| Grades                                                                                 |                                   |                                                                                                             |                                                                           |
| <u> </u>                                                                               | н                                 | ны н                                                                                                        |                                                                           |
| Guardrails                                                                             |                                   |                                                                                                             |                                                                           |
| Rumblestrips                                                                           |                                   |                                                                                                             |                                                                           |
| Kulliblestrips                                                                         |                                   |                                                                                                             |                                                                           |
| Speed Zone                                                                             |                                   |                                                                                                             |                                                                           |
|                                                                                        |                                   |                                                                                                             |                                                                           |
| Curves: Head-on, FTC6                                                                  |                                   |                                                                                                             |                                                                           |
|                                                                                        |                                   |                                                                                                             |                                                                           |
| Curves: Overturn, FTC7                                                                 |                                   |                                                                                                             |                                                                           |
| Curves: Run-off Road, FTC8                                                             |                                   |                                                                                                             |                                                                           |
| (,                                                                                     |                                   |                                                                                                             |                                                                           |
| Curves: Fixed Object, FTC9                                                             |                                   |                                                                                                             |                                                                           |
|                                                                                        |                                   |                                                                                                             |                                                                           |
| Curves: Night Run-off Road, FTC10                                                      |                                   |                                                                                                             |                                                                           |
| Interstate: Overturn, FTC11                                                            |                                   |                                                                                                             |                                                                           |
| (                                                                                      |                                   |                                                                                                             |                                                                           |
| Tangents: Head-on, FTC12                                                               |                                   |                                                                                                             |                                                                           |
|                                                                                        |                                   |                                                                                                             |                                                                           |
| Tangents: Overturn, FTC13                                                              |                                   |                                                                                                             |                                                                           |
| Tangents: Run-off Road, FTC14                                                          |                                   |                                                                                                             |                                                                           |
|                                                                                        |                                   |                                                                                                             |                                                                           |
| Risk                                                                                   |                                   |                                                                                                             |                                                                           |
| Primary Risk                                                                           |                                   |                                                                                                             |                                                                           |
| High Risk                                                                              |                                   |                                                                                                             |                                                                           |
| Medium Risk                                                                            |                                   |                                                                                                             |                                                                           |
| Low Risk                                                                               |                                   |                                                                                                             |                                                                           |
| Minimal Risk Not a Focus Facility                                                      |                                   |                                                                                                             |                                                                           |
|                                                                                        |                                   |                                                                                                             |                                                                           |
|                                                                                        |                                   |                                                                                                             |                                                                           |
|                                                                                        |                                   |                                                                                                             |                                                                           |
|                                                                                        |                                   |                                                                                                             |                                                                           |
|                                                                                        |                                   |                                                                                                             |                                                                           |
|                                                                                        |                                   |                                                                                                             |                                                                           |
|                                                                                        |                                   | 2585                                                                                                        | 2882                                                                      |
| 2022                                                                                   |                                   | 2752                                                                                                        | 3410                                                                      |
| 2021                                                                                   |                                   | 2429                                                                                                        | 3010                                                                      |
| <b>AADT</b> 2020                                                                       |                                   | 2868                                                                                                        | 3554                                                                      |
| 2019                                                                                   | 2900                              | 2700                                                                                                        | 3200                                                                      |
| 2018                                                                                   |                                   | ×                                                                                                           |                                                                           |
| Historic Project                                                                       | S                                 | Functional Class                                                                                            | Traffic Count                                                             |
| Unknown 📰 Bituminous Concr                                                             | eteSurface Treated1 - Inters      | ate3 - Principal5 - Major                                                                                   | Curves Grades O Continuous (CTC                                           |
| Retreatment Bituminous Macad                                                           | 2 - Other                         |                                                                                                             | grees) Leftgrade up Weigh-In-Motion<br>Rightgrade down ▲ Short-Term, Sche |
| Bituminous Mix Bituminous Concr                                                        | ete Reclaimed Base and Expressy   | /ays                                                                                                        | ▲ Short-Term, Unse                                                        |
| Skinny Mix Concrete                                                                    |                                   | Speed Zones                                                                                                 | (ft) AADT                                                                 |
|                                                                                        | aot state vt us/m/dpr/Dlwebstore/ | SPEED SPEED SPEED SPEED SPEED SPEED SPEED<br>LIMIT LIMIT LIMIT SPEED SPEED SPEED<br>35 40 45 50 55 60 65    | (AADT)                                                                    |