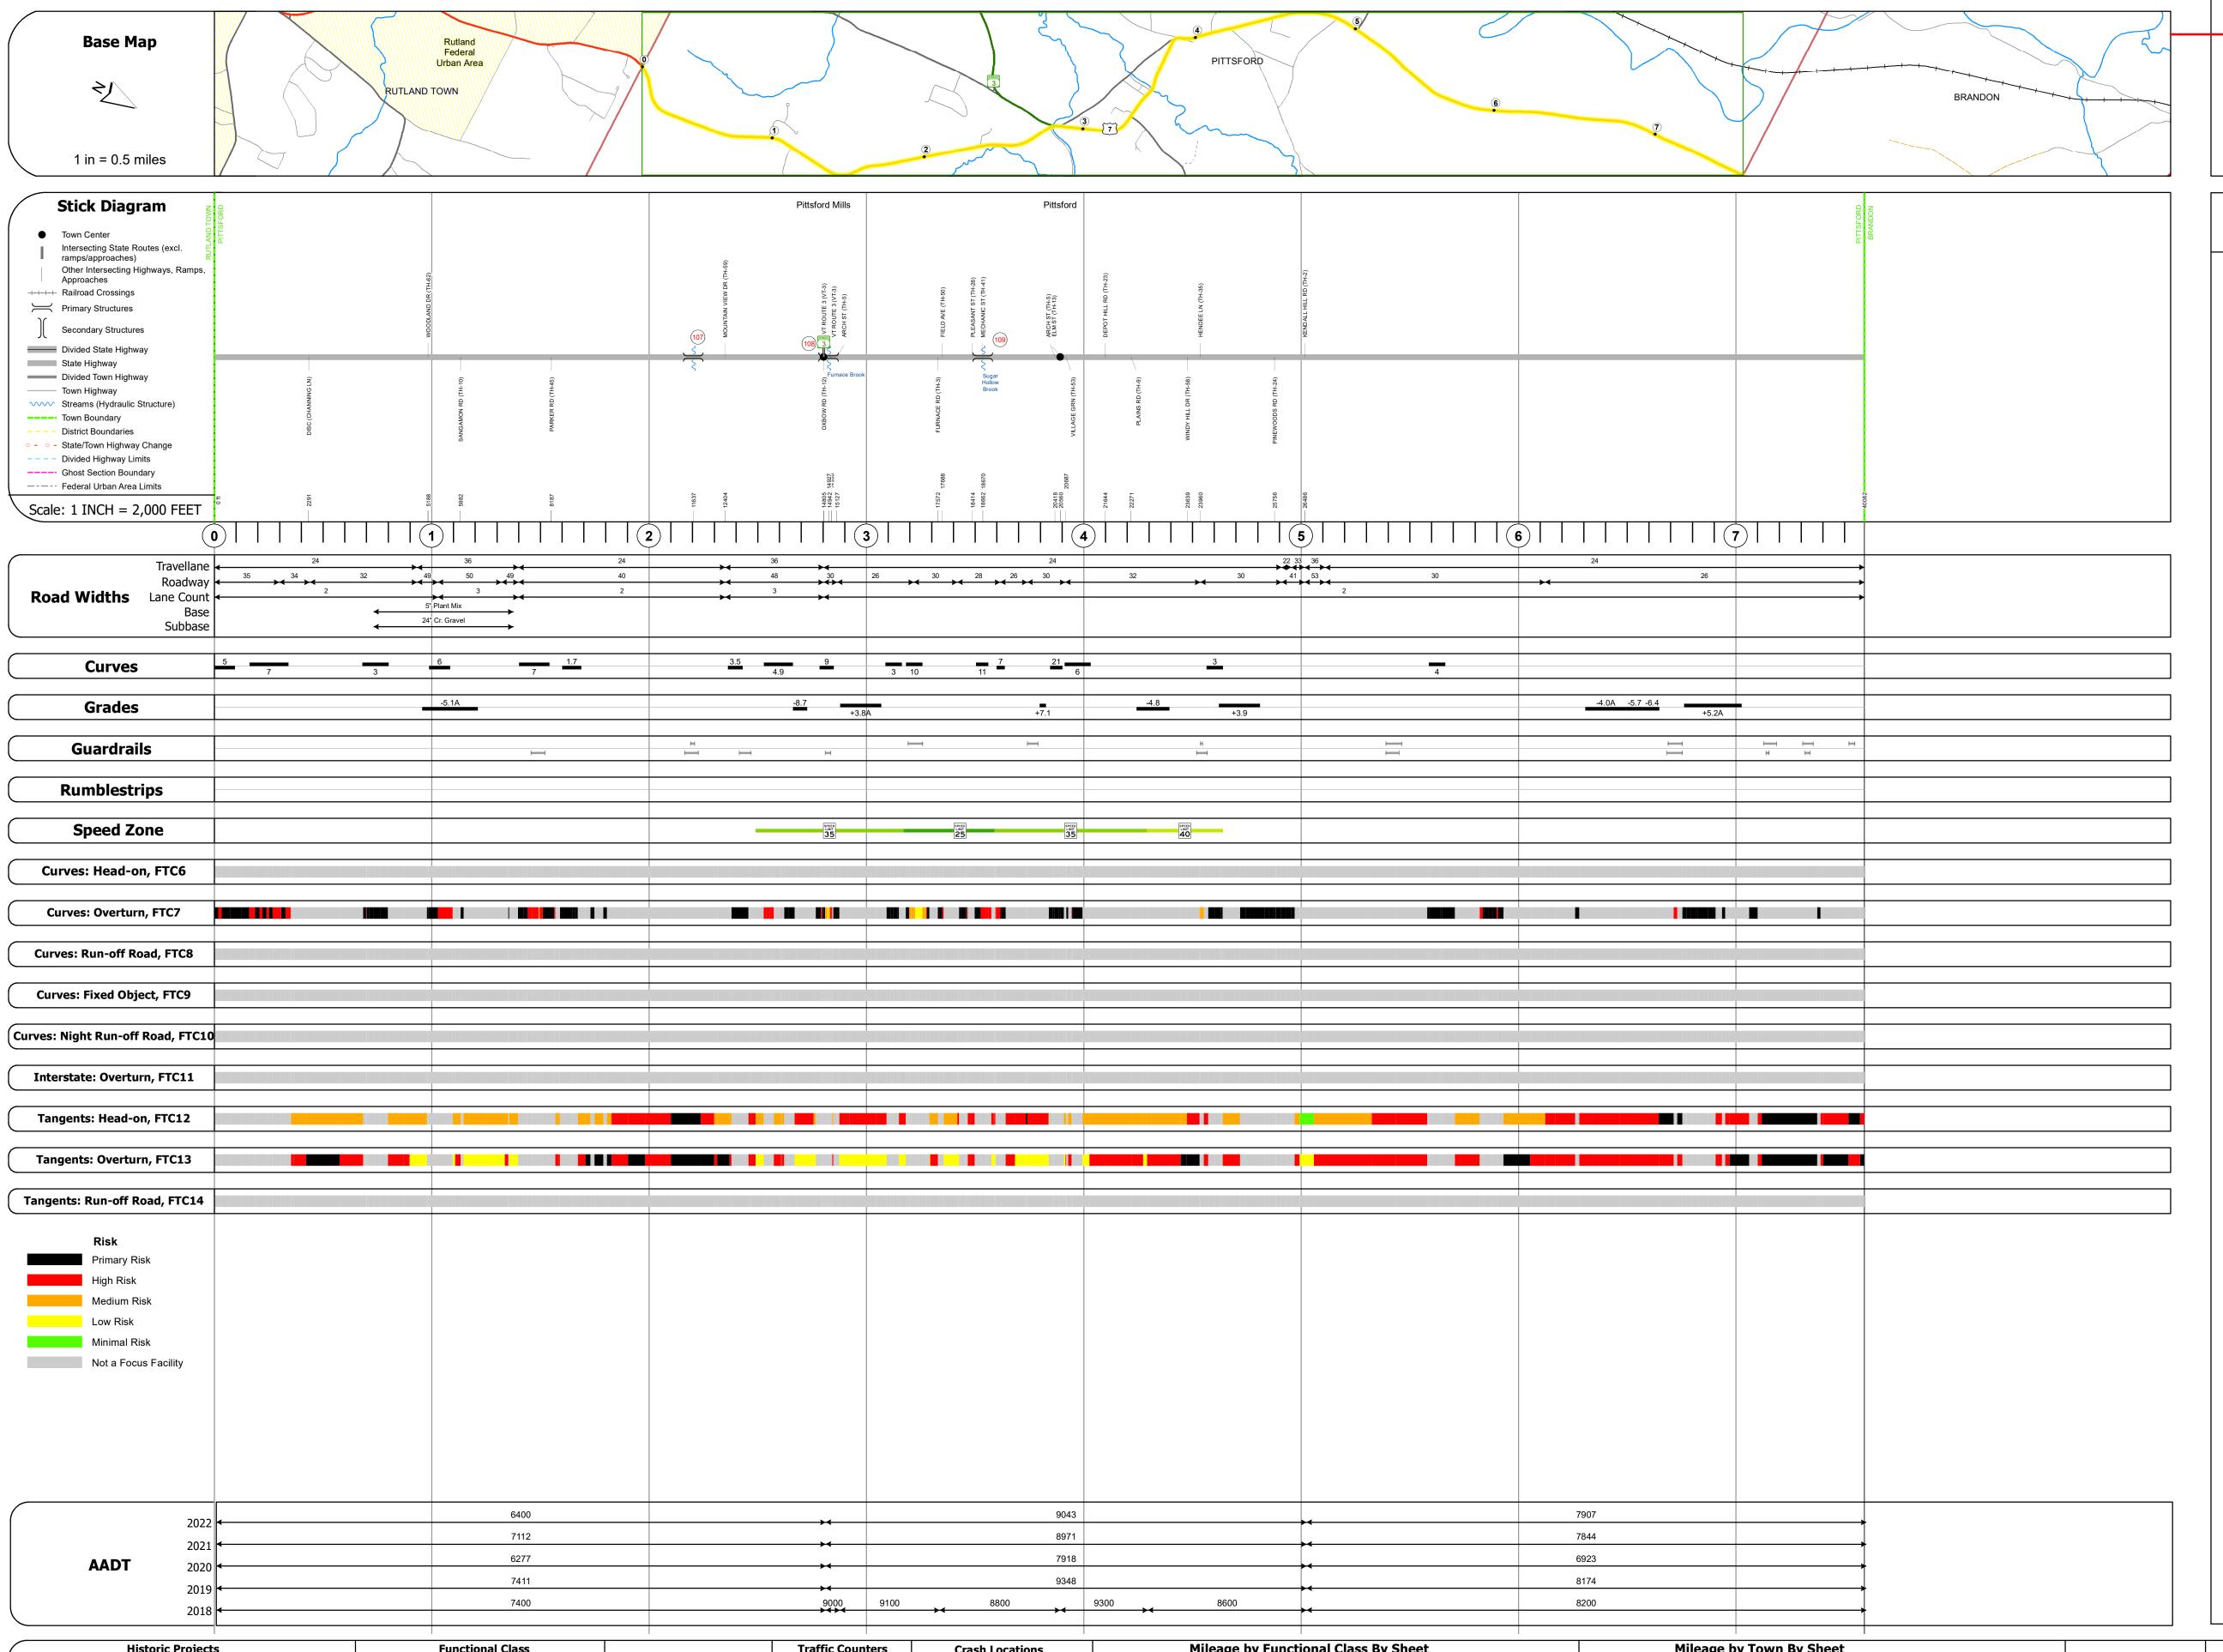

## **Route Log and Progress Chart**

Please Note: Errors and Omissions May Exist.
Contact the VTrans Mapping Section with questions or concerns.

DISTRICT TOWN ROUTE

3 PITTSFORD US-7

Bridge 107:
Culvert - 2022
Structure No. 300019010711161
Length: 11'
Under Clearance: 6.0'
Weight Limit: 0
Facility Carried: US7
Structure Type: RC BOX
Features Intersected: BROOK
Inspection Date: 1/2023
Maintenance: State

Bridge 108:
Tee Beam - 1931
Structure No. 200019010811162
Length: 102'
Height: 100.0'
Width: 42.0'
Weight Limit: 0
Facility Carried: US 07 ML
Structure Type: 2 SP CONCRETE T-BEAM
Features Intersected: FURNACE BROOK
Surface: Bituminous
Inspection Date: 5/2023
Maintenance/Ownership: State

Bridge 109:
Culvert (Arch) - 1889
Structure No. 200019010911162
Length: 65'
Height: 100.0'
Width: 33.0'
Weight Limit: 0
Facility Carried: US 07 ML
Structure Type: MASONRY ARCH
Features Intersected: SUGAR HOLLOW BROOK
Inspection Date: 5/2023
Maintenance/Ownership: State

| Historic Projects                                                                     | Functional Class                                                   |                                                  | Traffic Counters                        | Crash Locations                                                                               | Mileage by Functional Class By Sheet |                  | Mileage by Town By Sheet |                              |          |           |                     |                                  |
|---------------------------------------------------------------------------------------|--------------------------------------------------------------------|--------------------------------------------------|-----------------------------------------|-----------------------------------------------------------------------------------------------|--------------------------------------|------------------|--------------------------|------------------------------|----------|-----------|---------------------|----------------------------------|
| Unknown  Bituminous Concrete  Retreatment  Bituminous Macadam  Surface Treated Gravel | 1 - Interstate 3 - Principal 5 - Major System Arterial Collector   | Curves Grades  (degrees) Left (percent) grade up | Continuous (CTC)  Weigh-In-Motion (WIM) | Fatal Property Damage Only Injury Unknown Crash Type                                          | 019-3 3 - Other Principal Arterial   | 7.591            | PITTSFORD - U007-1116    | 7.591 of 7.591               | DISTRICT | TOWN      | Date: 04/02/24      | ROUTE                            |
| Resurface  Cold Plane and  Plant Mix  Bituminous Concrete  Reclaimed Base             | 2 - Other 4 - Minor 6 - Minor Collector Expressways                | Right grade down                                 | n                                       | High Crash Locations (HCL's)                                                                  |                                      |                  |                          |                              |          |           | 4 - 6 4             | US-7                             |
| Skinny Mix Concrete Bituminous Concrete  Gravel                                       | Speed Zones  SPEED SPEED SPEED SPEED SPEED SPEED SPEED SPEED SPEED | Road Widths                                      | (counter ID)  AADT (AADT)               | Sections (& Intersections)  HCL No. 201 - 300 (21 - 30)  1 - 100 (1 - 10) 301 - 400 (31 - 40) |                                      |                  |                          |                              | 3        | PITTSFORD | 1 of 1 TWN mileage: | ETE mileage:<br>70.254 to 77.845 |
| Indicated plans available - http://vtransmap.01 apt state vt.us/rn/dpr/Dlwebstor      | 25 30 35 40 45 50 55 60 65                                         | •                                                | (AADT)                                  | 101 - 200 (11 - 20) 401 - 800 (41 - 113)                                                      | Page Total M                         | ileage: 7 501 mi | -                        | Page Total Mileage: 7 501 mi |          |           | 0.0 to 7.591        | /0.254 (0 //.845                 |