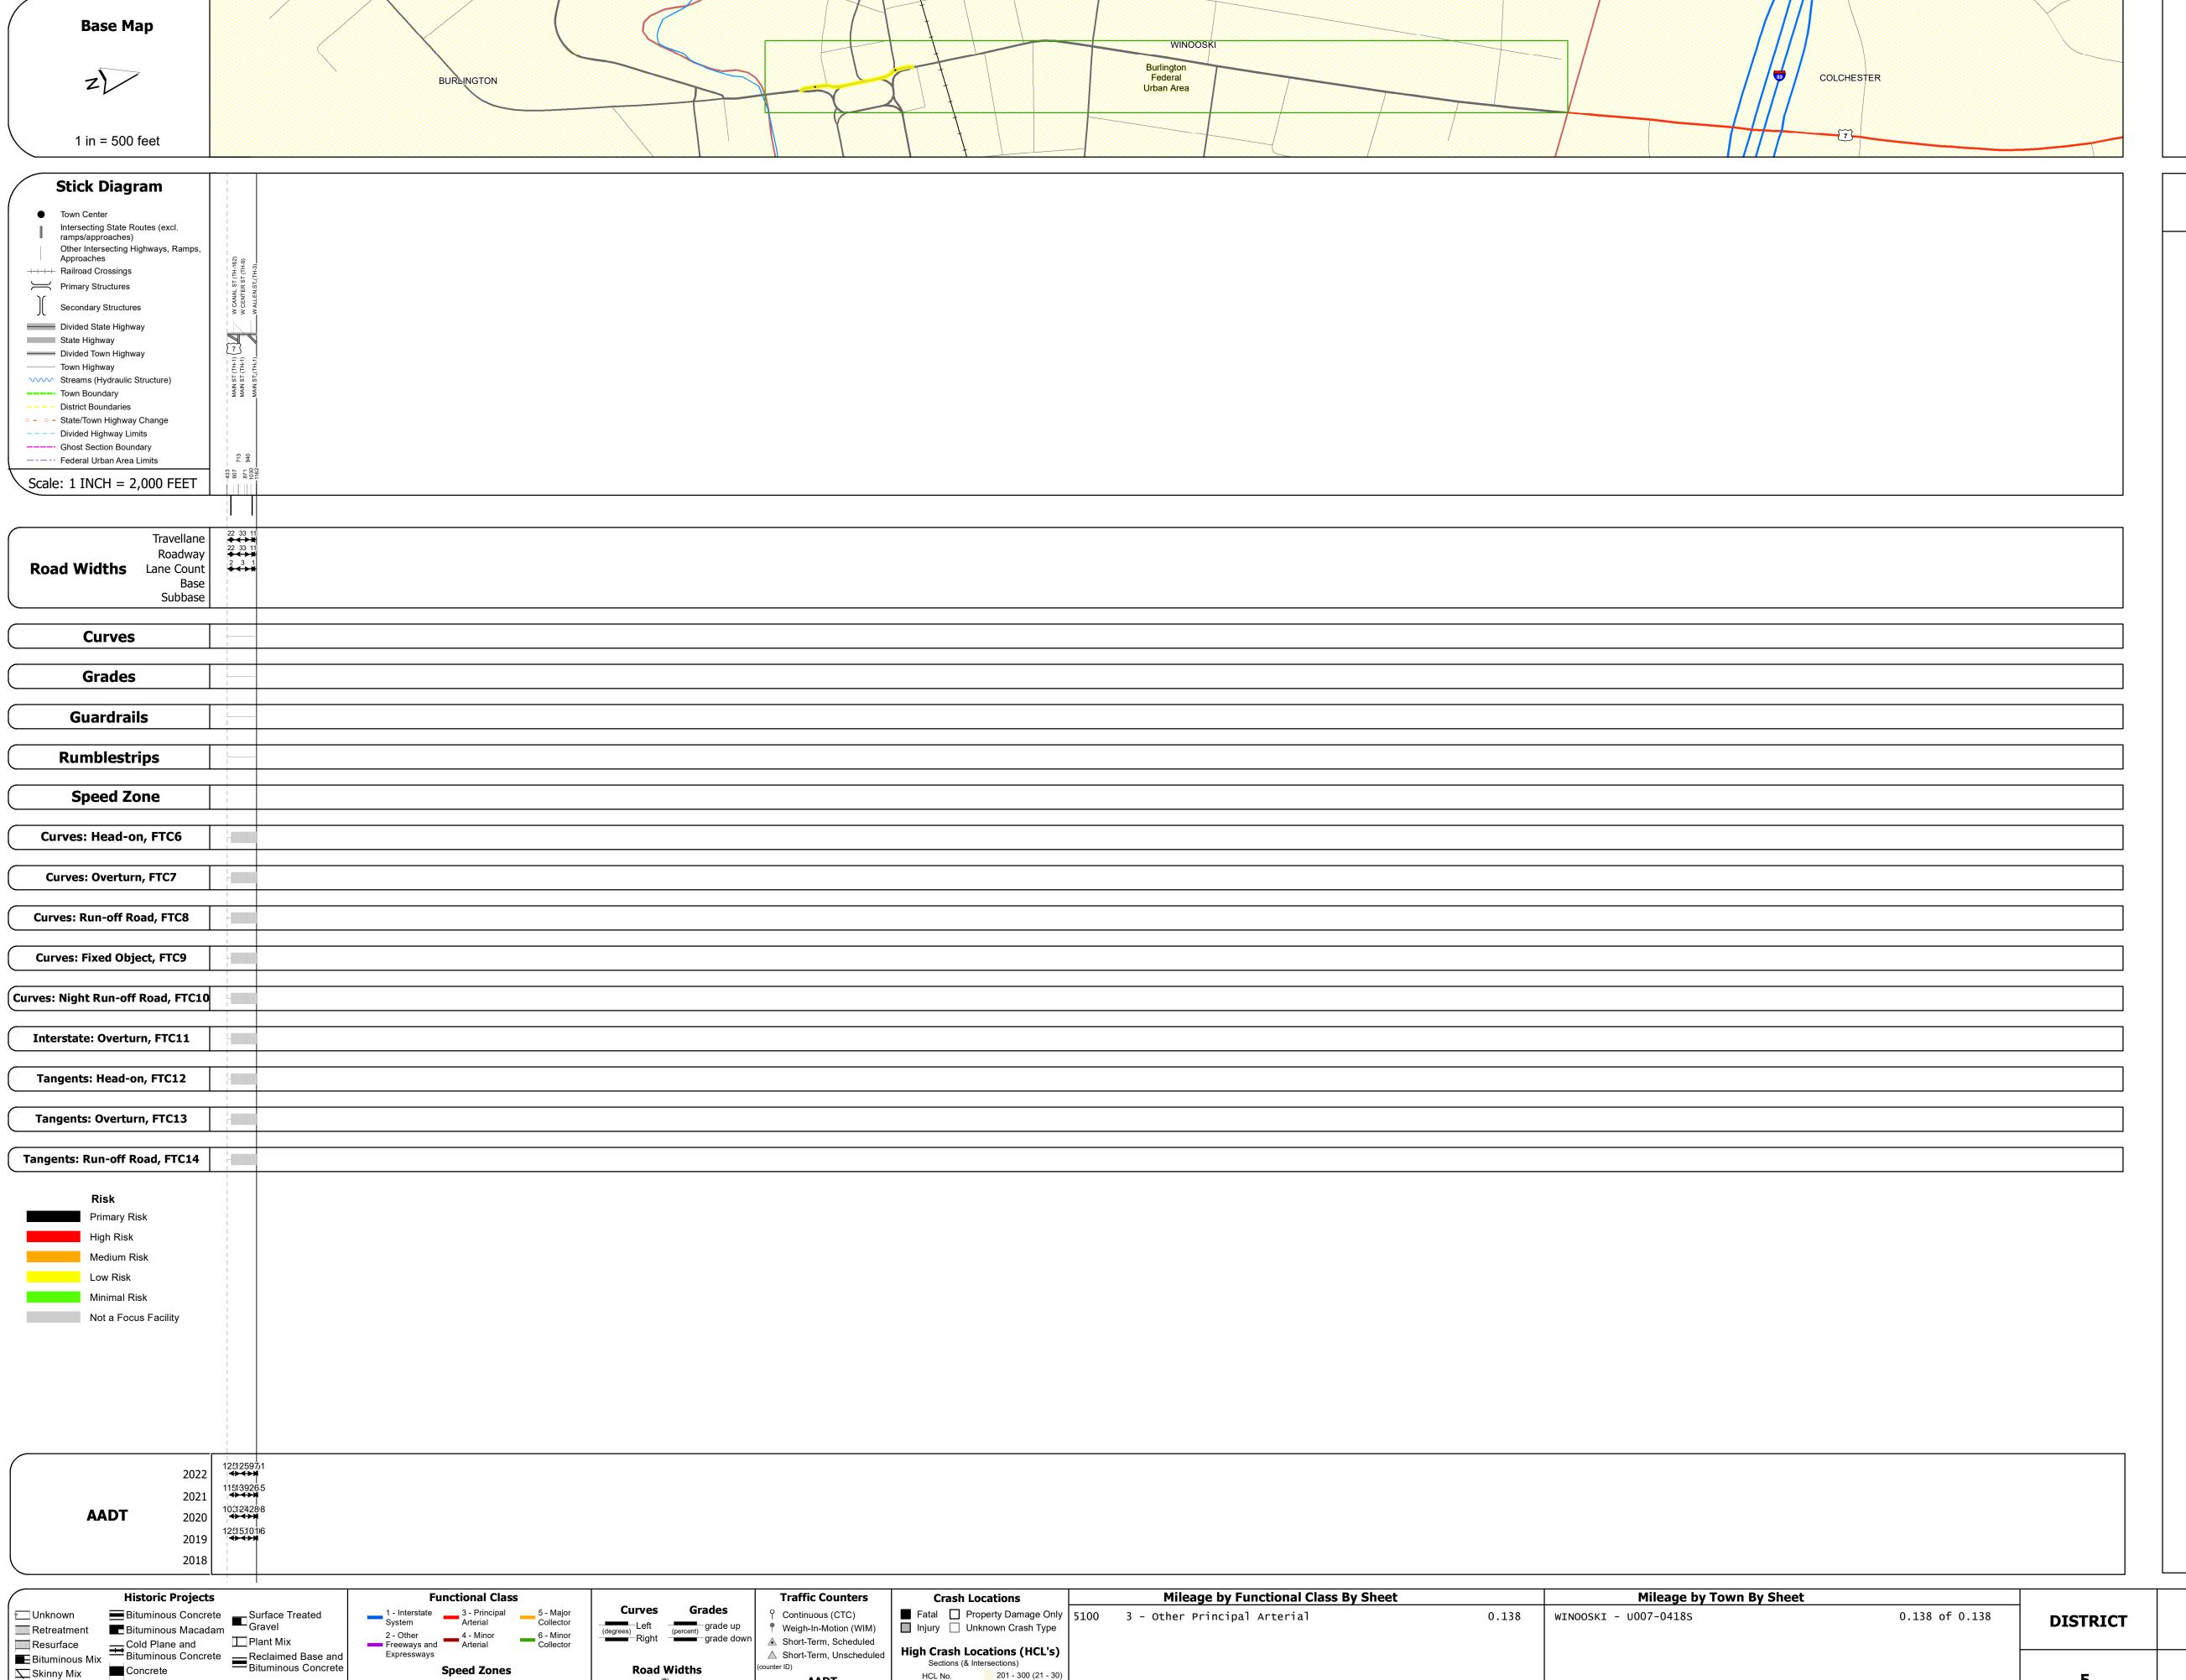

## **Route Log and Progress Chart**

**DRAFT** Please Note: Errors and Omissions May Exist. Contact the VTrans Mapping Section with questions or concerns.

0.138 WINOOSKI - U007-0418S

Page Total Mileage: 0.138 mi

0.138 of 0.138

Page Total Mileage: 0.138 mi

**DISTRICT** 

**DISTRICT TOWN ROUTE** US-7 **WINOOSKI** 

STRUCTURE DESCRIPTIONS

■ Fatal □ Property Damage Only | 5100 3 - Other Principal Arterial

Continuous (CTC)

Left (percent) grade up grade down

| TOWN     | Date: 04/02/24                          | ROUTE  US-7  ETE mileage: 134.686 to 134.824 |
|----------|-----------------------------------------|----------------------------------------------|
| WINOOSKI | 1 of 1<br>TWN mileage:<br>0.082 to 0.22 |                                              |

1 - Interstate
System
2 - Other
Freeways and
Arterial
3 - Principal
Arterial
5 - Major
Collector
6 - Minor
Collector

Skinny Mix Concrete

⊡ Bituminous Seal Gravel