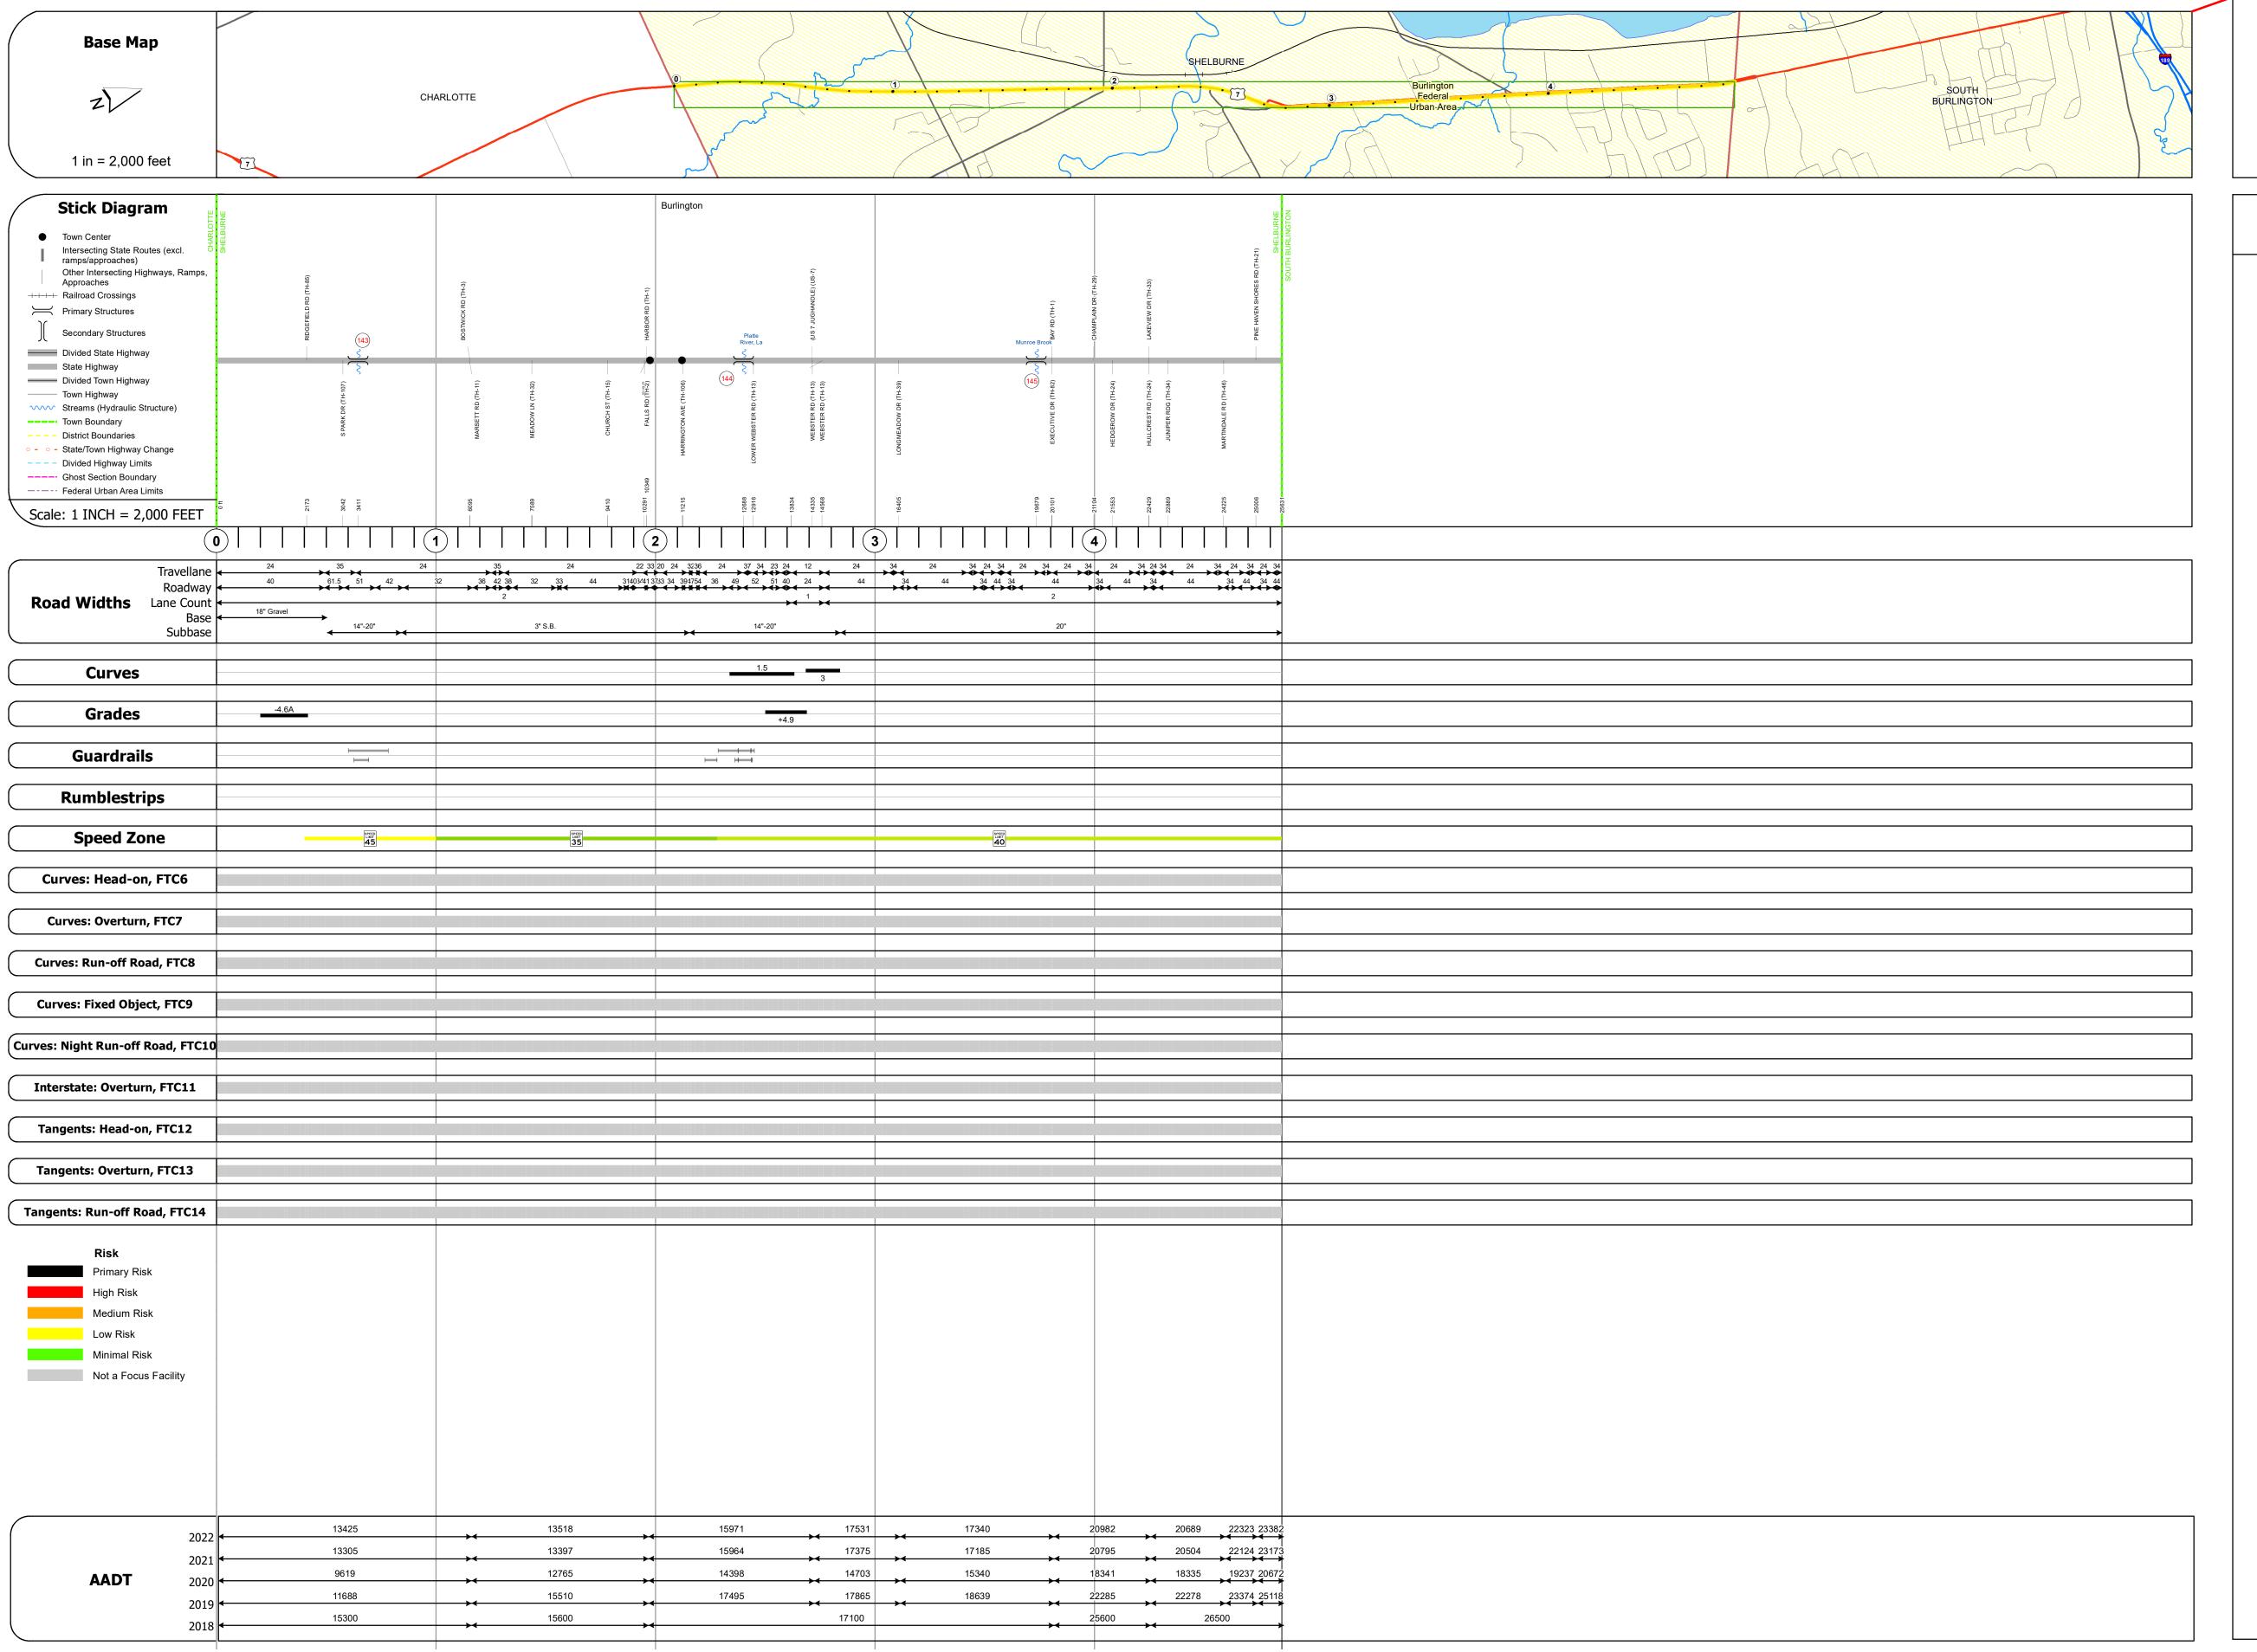

## **Route Log and Progress Chart**

DRAFT

Please Note: Errors and Omissions May Exist.

Contact the VTrans Mapping Section with questions or concerns.

DISTRICT TOWN ROUTE

5 SHELBURNE US-7

## STRUCTURE DESCRIPTIONS

Bridge 143:
Culvert - 1956
Structure No. 300019014304131
Length: 12'
Under Clearance: 10.0'
Weight Limit: 0
Facility Carried: US7
Structure Type: RC BOX
Features Intersected: CLARK FARM BROOK
Inspection Date: 11/2020
Maintenance: State

Stringer/multi-beam or girder - 2001
Structure No. 200019014404132
Length: 275'
Height: 100.0'
Width: 53.0'
Weight Limit: 0
Facility Carried: US 07 ML
Structure Type: 3 SP CONT CUR PL GIR
Features Intersected: LAPLATTE RIVER
Surface: Bituminous
Inspection Date: 5/2023
Maintenance/Ownership: State

Bridge 145:
Culvert - 2005
Structure No. 300019014504131
Length: 17'
Under Clearance: 10.0'
Weight Limit: 0
Facility Carried: US7
Structure Type: SEGMENTAL RC BOX
Features Intersected: MUNROE BROOK
Inspection Date: 11/2020
Maintenance: State

| Historic Projects                                                                                                                                                                                    | Functional Class                                                                                                              | 1                      | Traffic Counters                                                   | Crash Locations                                                                                                                                                      | Mileage by Functional Class By Sheet |                      | Mileage by Town By Sheet | t                            |          |           |                                        |                                 |
|------------------------------------------------------------------------------------------------------------------------------------------------------------------------------------------------------|-------------------------------------------------------------------------------------------------------------------------------|------------------------|--------------------------------------------------------------------|----------------------------------------------------------------------------------------------------------------------------------------------------------------------|--------------------------------------|----------------------|--------------------------|------------------------------|----------|-----------|----------------------------------------|---------------------------------|
| Unknown  Retreatment  Resurface  Cold Plane and  Surface Treated Gravel  Plant Mix                                                                                                                   | 1 - Interstate 3 - Principal 5 - Major Collector  2 - Other 4 - Minor 6 - Minor Collector  Arterial Collector                 | Curves Grades          | ○ Continuous (CTC) ○ Weigh-In-Motion (WIM) △ Short-Term, Scheduled | Fatal Property Damage Only Injury Unknown Crash Type                                                                                                                 | 3 - Other Principal Arterial         | 4.854                | SHELBURNE - U007-0413    | 4.854 of 4.854               | DISTRICT | TOWN      | Date: 04/02/24                         | ROUTE - US-7                    |
| Bituminous Mix Skinny Mix Concrete Concrete Bituminous Concrete Bituminous Concrete Bituminous Concrete  Concrete  Indicated plans available - http://ytransmap01.aot.state.vt.us/rp/dpr/Dlwebstore/ | Speed Zones  Speed Zones  Speed Zones  Speed Speed Speed Speed Speed Speed Limit Limit Limit Limit 25 30 35 40 45 50 55 60 65 | Road Widths  ← (ft)  → | △ Short-Term, Unscheduled (counter ID)  AADT (AADT)                | High Crash Locations (HCL's) Sections (& Intersections)  HCL No. 201 - 300 (21 - 30)  1 - 100 (1 - 10) 301 - 400 (31 - 40)  101 - 200 (11 - 20) 401 - 800 (41 - 113) | Page Tot:                            | al Mileage: 4.854 mi |                          | Page Total Mileage: 4.854 mi | 5        | SHELBURNE | 1 of 1<br>TWN mileage:<br>0.0 to 4.854 | ETE mileage: 123.819 to 128.673 |