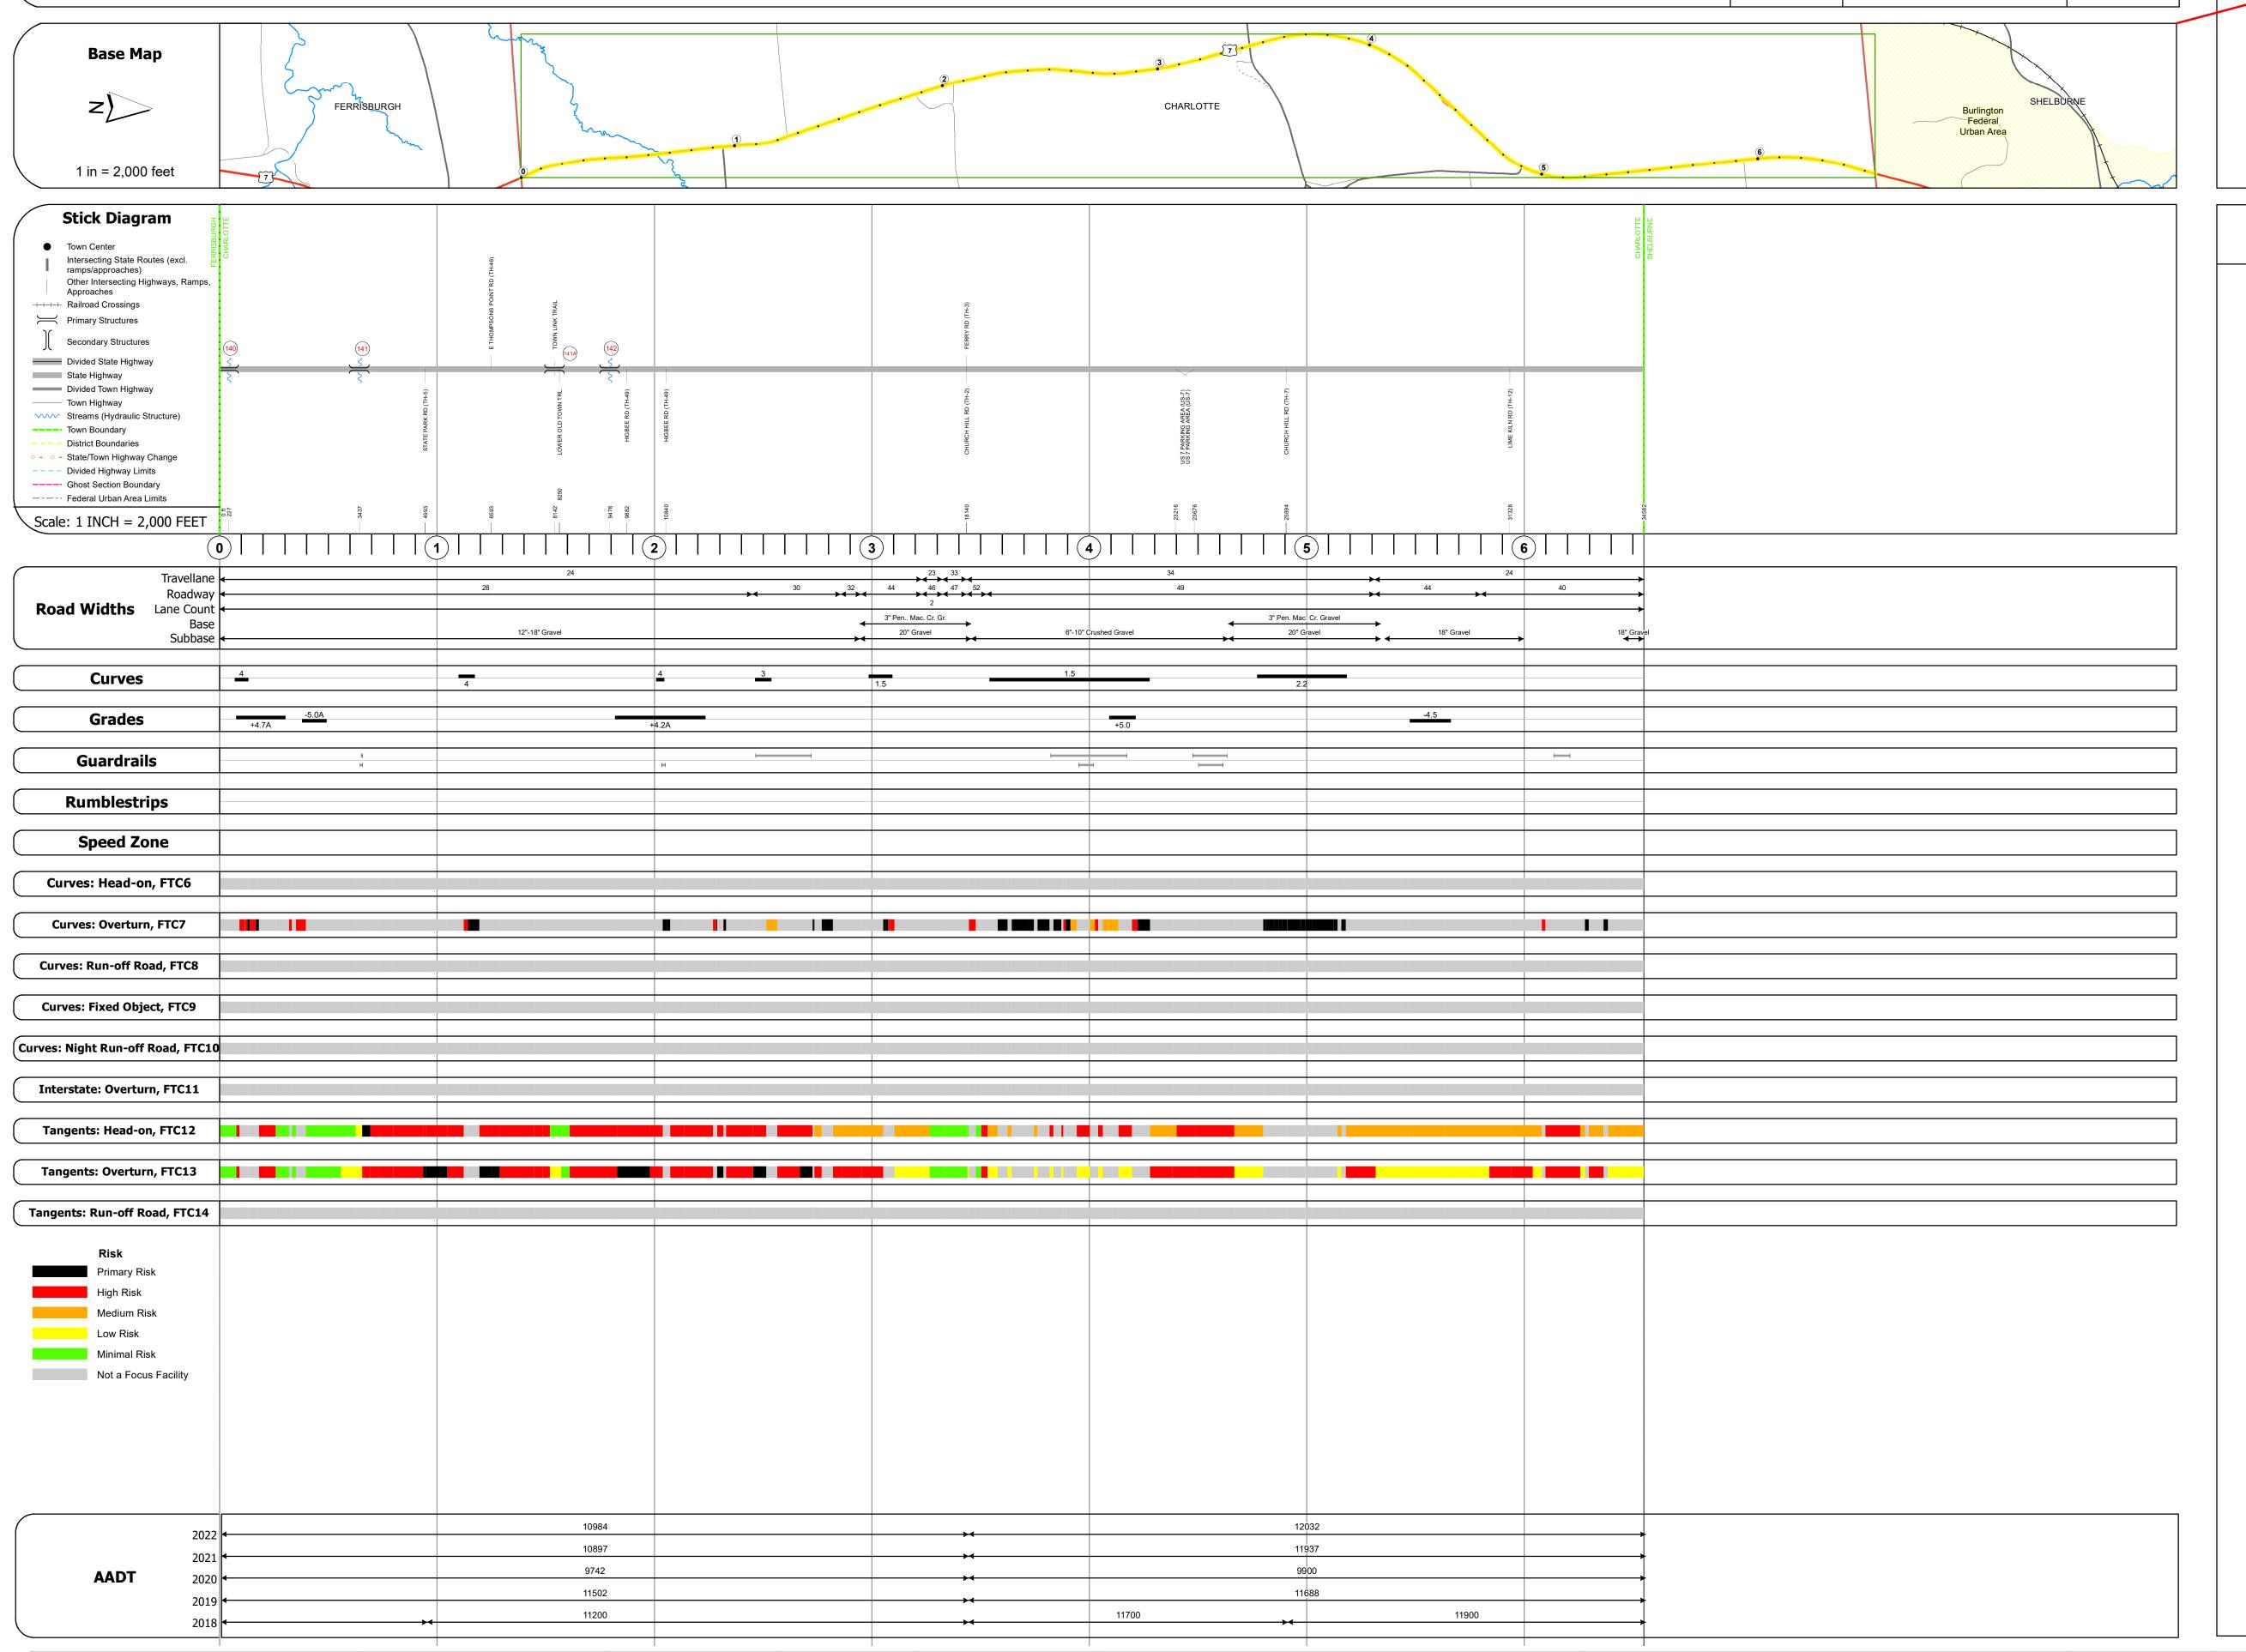

## **Route Log and Progress Chart**

Please Note: Errors and Omissions May Exist.
Contact the VTrans Mapping Section with questions or concerns.

DISTRICT TOWN ROUTE

5 CHARLOTTE US-7

## STRUCTURE DESCRIPTIONS

Bridge 140:
Culvert - 2016
Structure No. 300019014004041
Length: 6'
Under Clearance: 3.0'
Weight Limit: 0
Facility Carried: US7
Structure Type: SEGMENTAL RC BOX
Features Intersected: BROOK
Inspection Date: 11/2020
Maintenance: State

Bridge 141:
Culvert - 2016
Structure No. 300019014104041
Length: 10'
Under Clearance: 6.0'
Weight Limit: 0
Facility Carried: US7
Structure Type: SEGMENTAL RC BOX
Features Intersected: KIMBALL BROOK
Inspection Date: 11/2020
Maintenance: State

Bridge 141A:
Culvert - 2020
Structure No. 300019141A04041
Length: 10'
Under Clearance: 10.0'
Weight Limit: 0
Facility Carried: US7
Structure Type: Segmental RC Box
Features Intersected: TOWN LINK TRAIL
Inspection Date: 11/2020
Maintenance: State

Bridge 142:
Culvert - 2020
Structure No. 300019014204041
Length: 6'
Weight Limit: 0
Facility Carried: US7
Structure Type: SEGMENTAL RC BOX
Features Intersected: BROOK
Inspection Date: 11/2020
Maintenance: State

Mileage by Town By Sheet **Historic Projects Functional Class Traffic Counters Crash Locations** Mileage by Functional Class By Sheet **Curves Grades** ■ Fatal □ Property Damage Only 019-4 3 - Other Principal Arterial Unknown Bituminous Concrete
Retreatment Bituminous Macadam
Surface Treated
Gravel 1 - Interstate 3 - Principal 5 - Major Collector Continuous (CTC) 6.550 CHARLOTTE - U007-0404 6.55 of 6.55 **ROUTE TOWN DISTRICT** Date: 04/02/24 Left (percent) grade up grade down 

 Weigh-In-Motion (WIM)
 ☐ Injury
 ☐ Unknown Crash Type

 2 - Other 4 - Minor Freeways and Arterial Cold Plane and
Bituminous Concrete

Concrete

Bituminous Concrete

Bituminous Concrete ▲ Short-Term, Scheduled **US-7** High Crash Locations (HCL's) △ Short-Term, Unscheduled ■ Bituminous Mix 1 of 1 Sections (& Intersections) Skinny Mix Concrete Road Widths HCL No. 201 - 300 (21 - 30) ETE mileage: CHARLOTTE TWN mileage: Bituminous Seal Cravel 1 - 100 (1 - 10) 301 - 400 (31 - 40) 117.269 to 123.819 25 30 35 40 45 50 55 60 65 0.0 to 6.55 Page Total Mileage: 6.550 mi Page Total Mileage: 6.55 mi