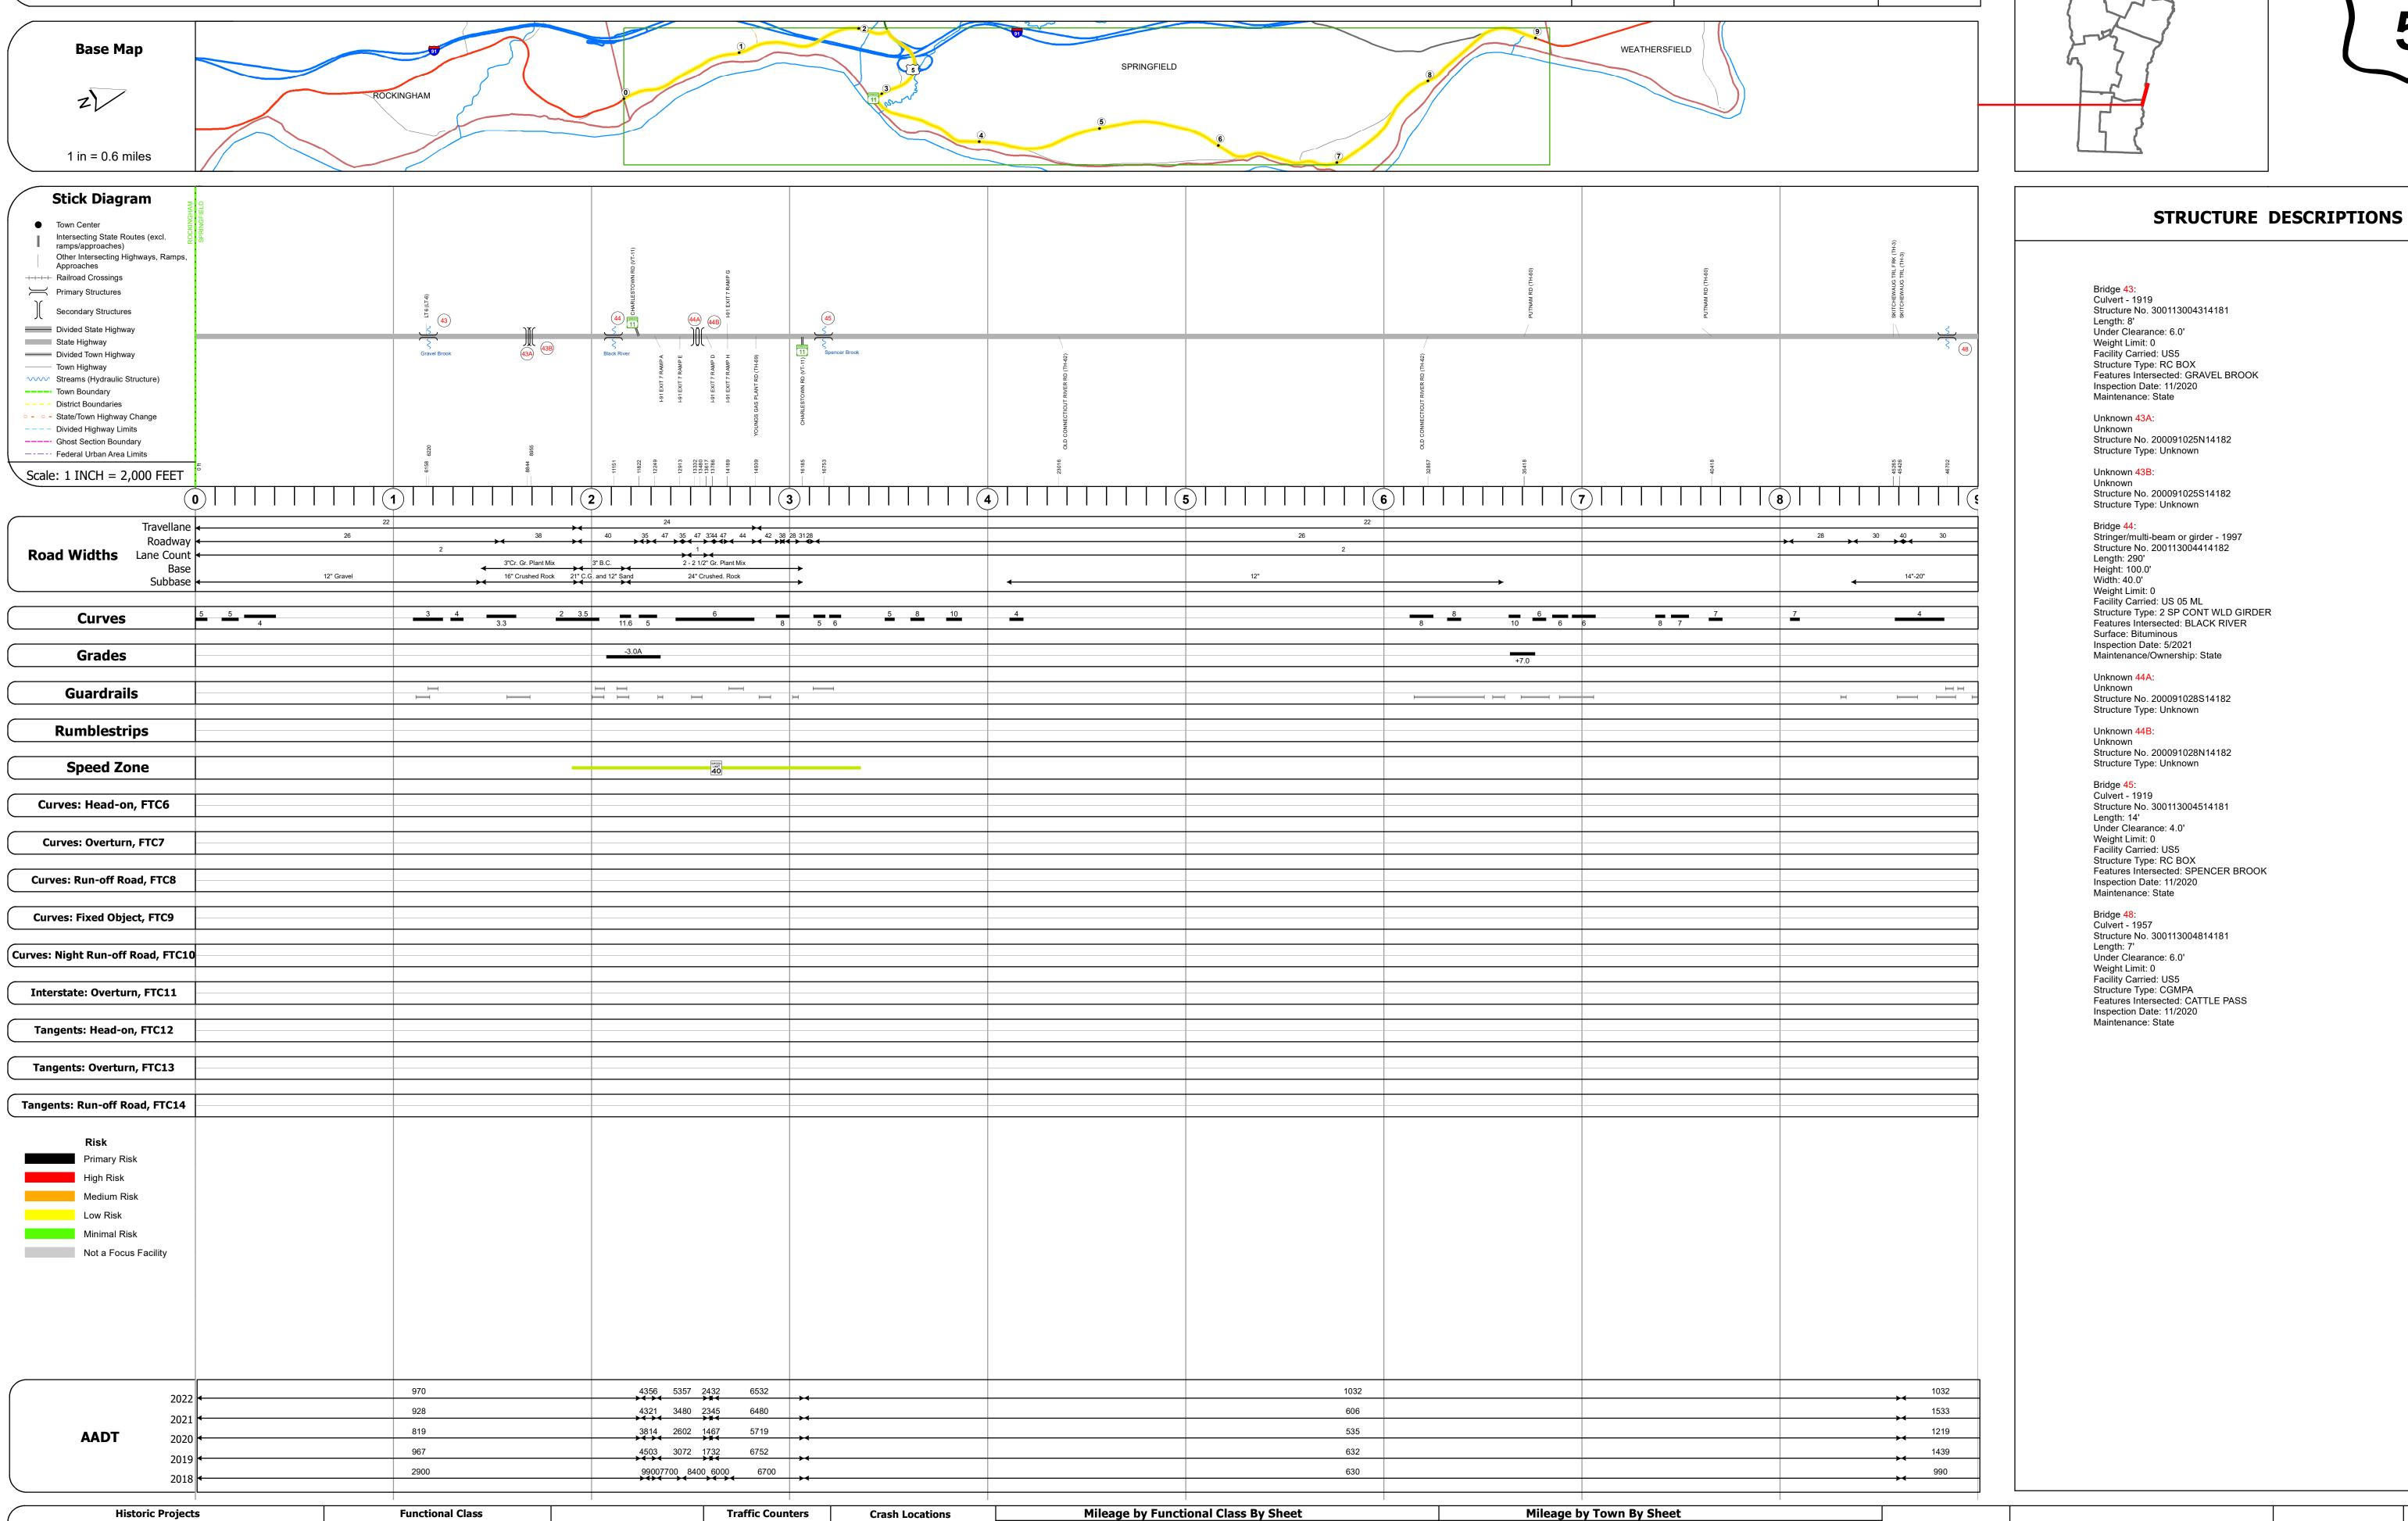

## **Route Log and Progress Chart**

**DRAFT** Please Note: Errors and Omissions May Exist. Contact the VTrans Mapping Section with questions or concerns. **DISTRICT TOWN ROUTE SPRINGFIELD** US-5

9.0 of 9.118

Page Total Mileage: 9.0 mi

**DISTRICT** 

SPRINGFIELD - U005-1418

Page Total Mileage: 9.000 mi

■ Fatal □ Property Damage Only 016-2 4 - Minor Arterial

Weigh-In-Motion (WIM) | Injury Unknown Crash Type | 0113 5 - Major Collector

High Crash Locations (HCL's)

HCL No. 201 - 300 (21 - 30)

1 - 100 (1 - 10) 301 - 400 (31 - 40)

Sections (& Intersections)

1 - Interstate 3 - Principal 5 - Major Collector

Speed Zones

2 - Other 4 - Minor Arterial

**Curves Grades** 

Left (percent) grade up

Road Widths

Continuous (CTC)

▲ Short-Term, Scheduled

△ Short-Term, Unscheduled

Unknown
Retreatment
Resurface
Bituminous Macadam
Cold Plane and
Bituminous Concrete
Plant Mix
Bituminous Concrete
Bituminous Mix
Skinny Mix
Skinny Mix
Surface Treated
Gravel
Plant Mix
Reclaimed Base and
Bituminous Concrete

Skinny Mix Concrete

ःः Bituminous Seal **L** Gravel