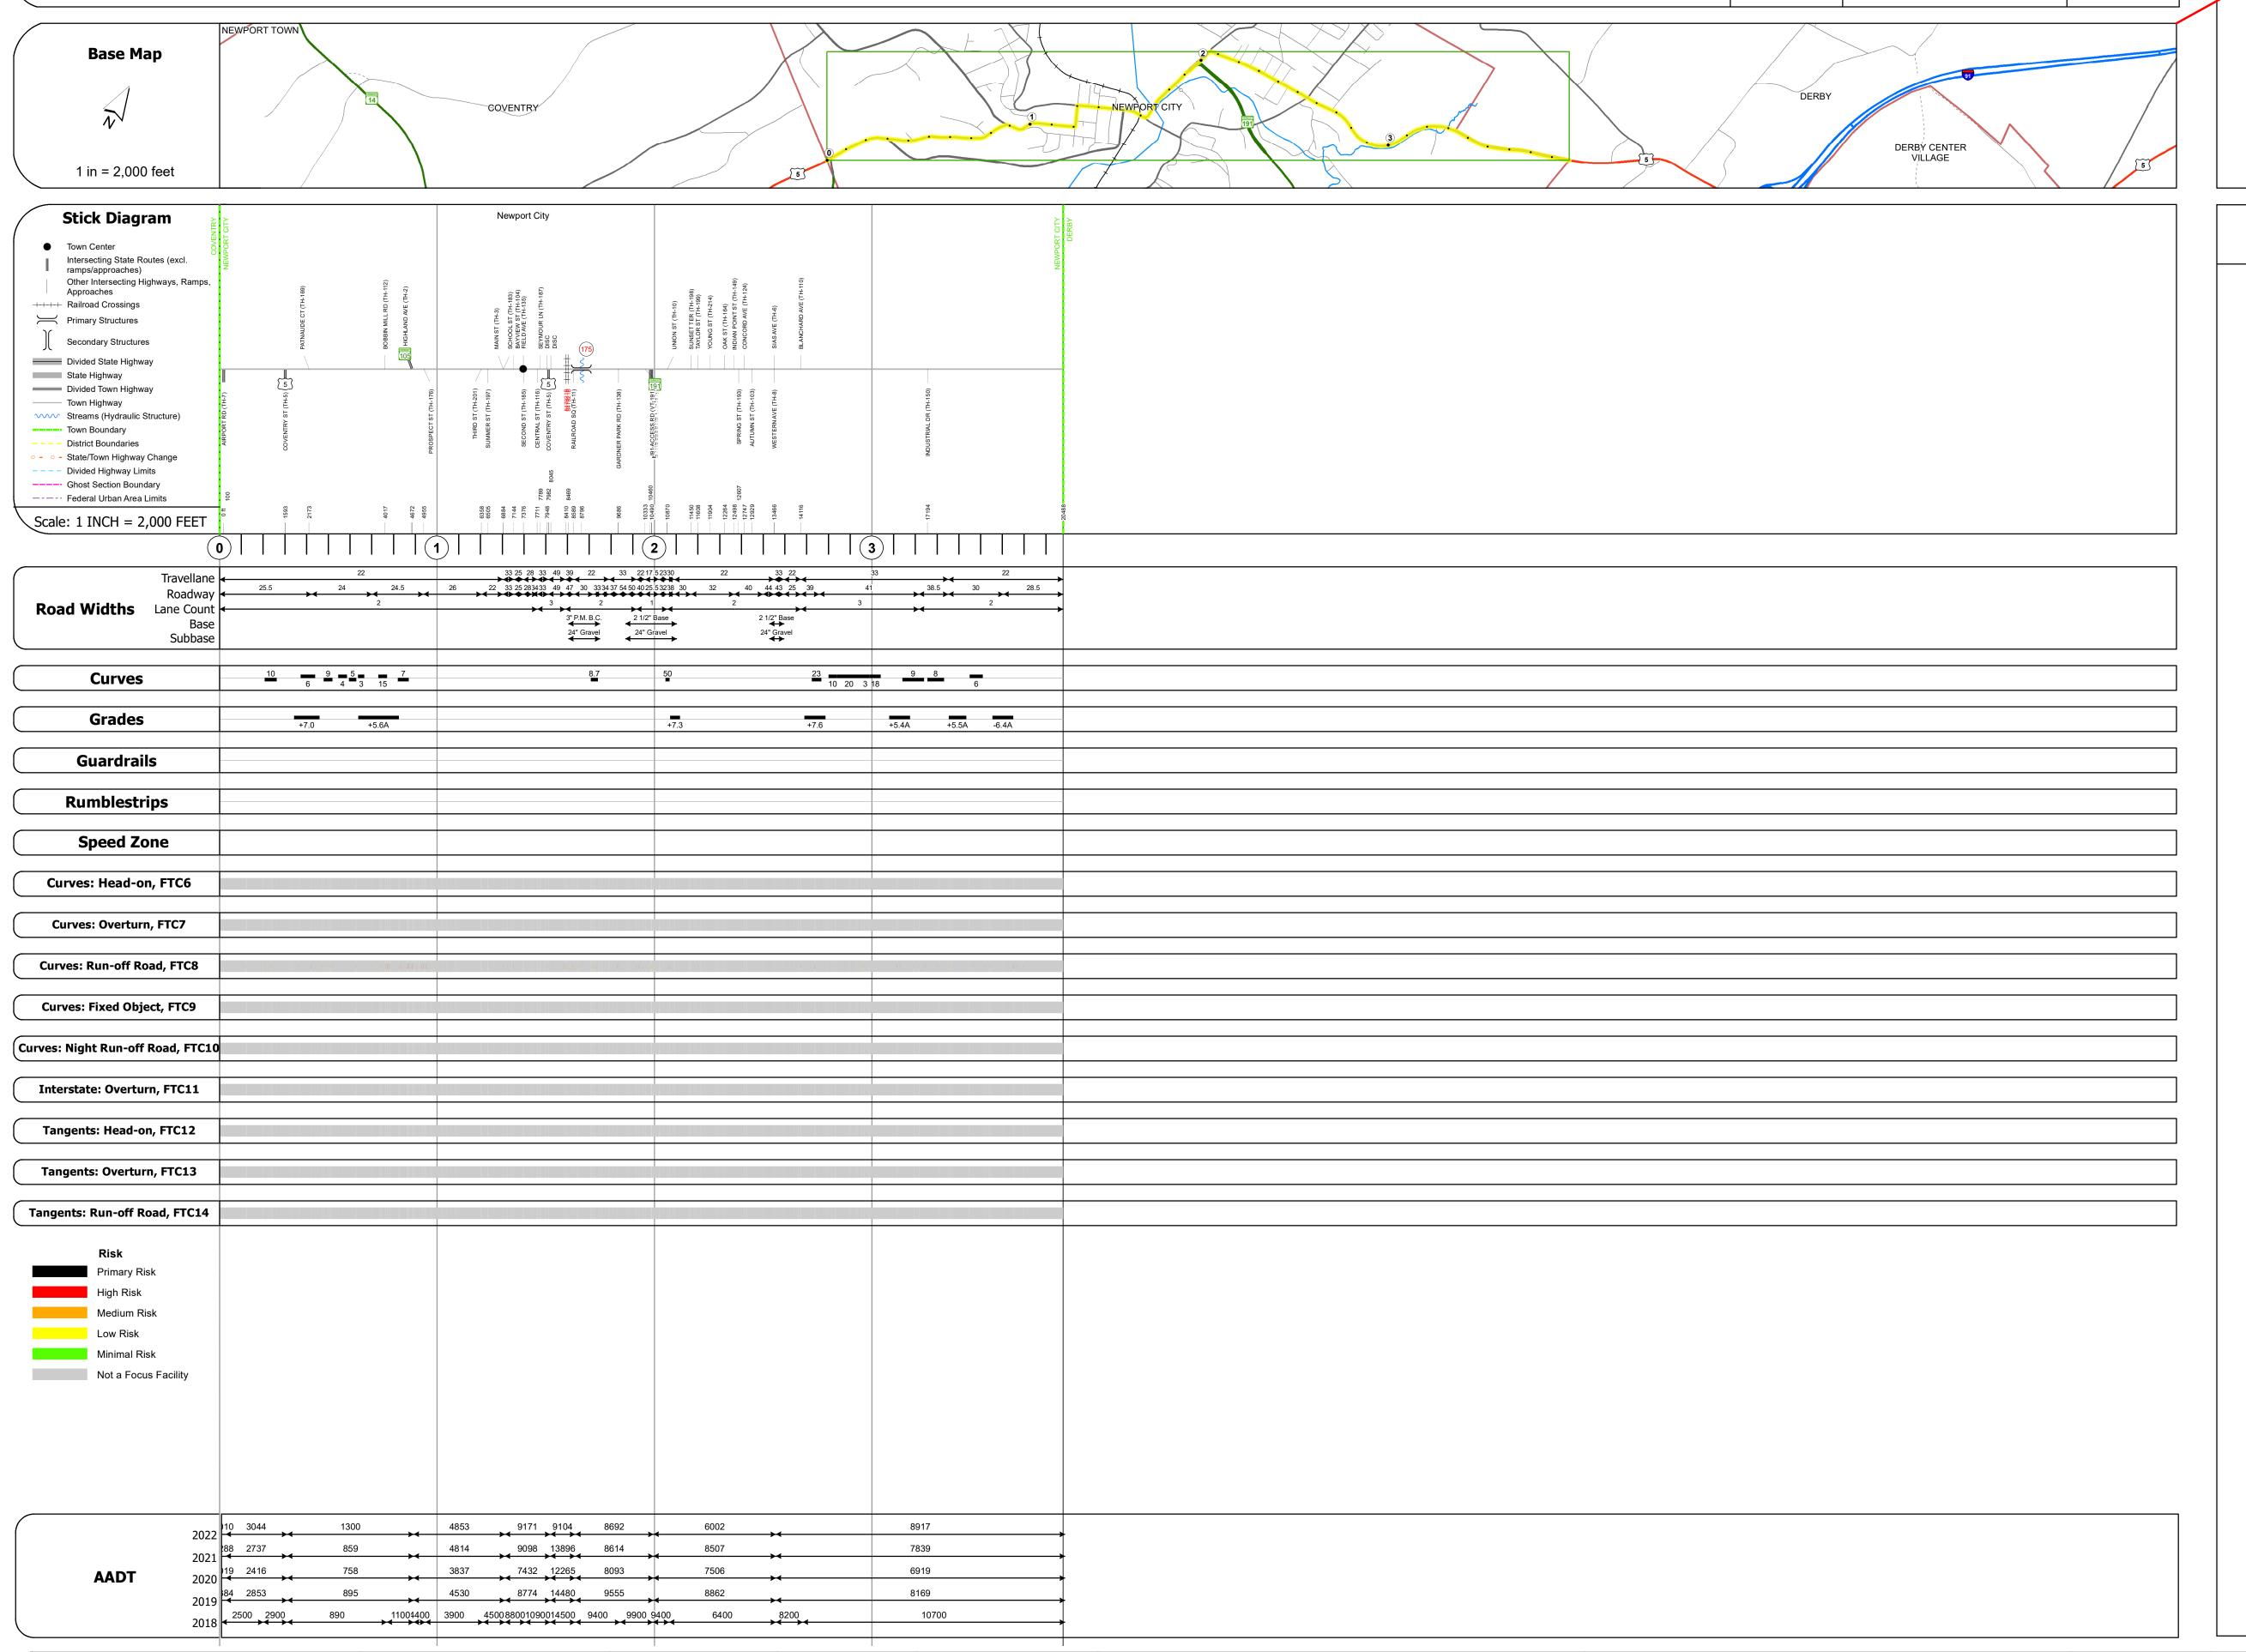

## **Route Log and Progress Chart**

Please Note: Errors and Omissions May Exist.
Contact the VTrans Mapping Section with questions or concerns.

**DRAFT** 

DISTRICT TOWN ROUTE

9 NEWPORT CITY US-5

## STRUCTURE DESCRIPTIONS

Bridge 175:
Stringer/multi-beam or girder - 1927
Structure No. 200034017510152
Length: 320'
Height: 100.0'
Width: 29.0'
Weight Limit: 0
Facility Carried: US 05 ML
Structure Type: 8 SPAN ROLLED BEAM
Features Intersected: LAKE MEMPHREMAGOG
Surface: Bituminous
Inspection Date: 6/2021
Maintenance/Ownership: City/Municipal