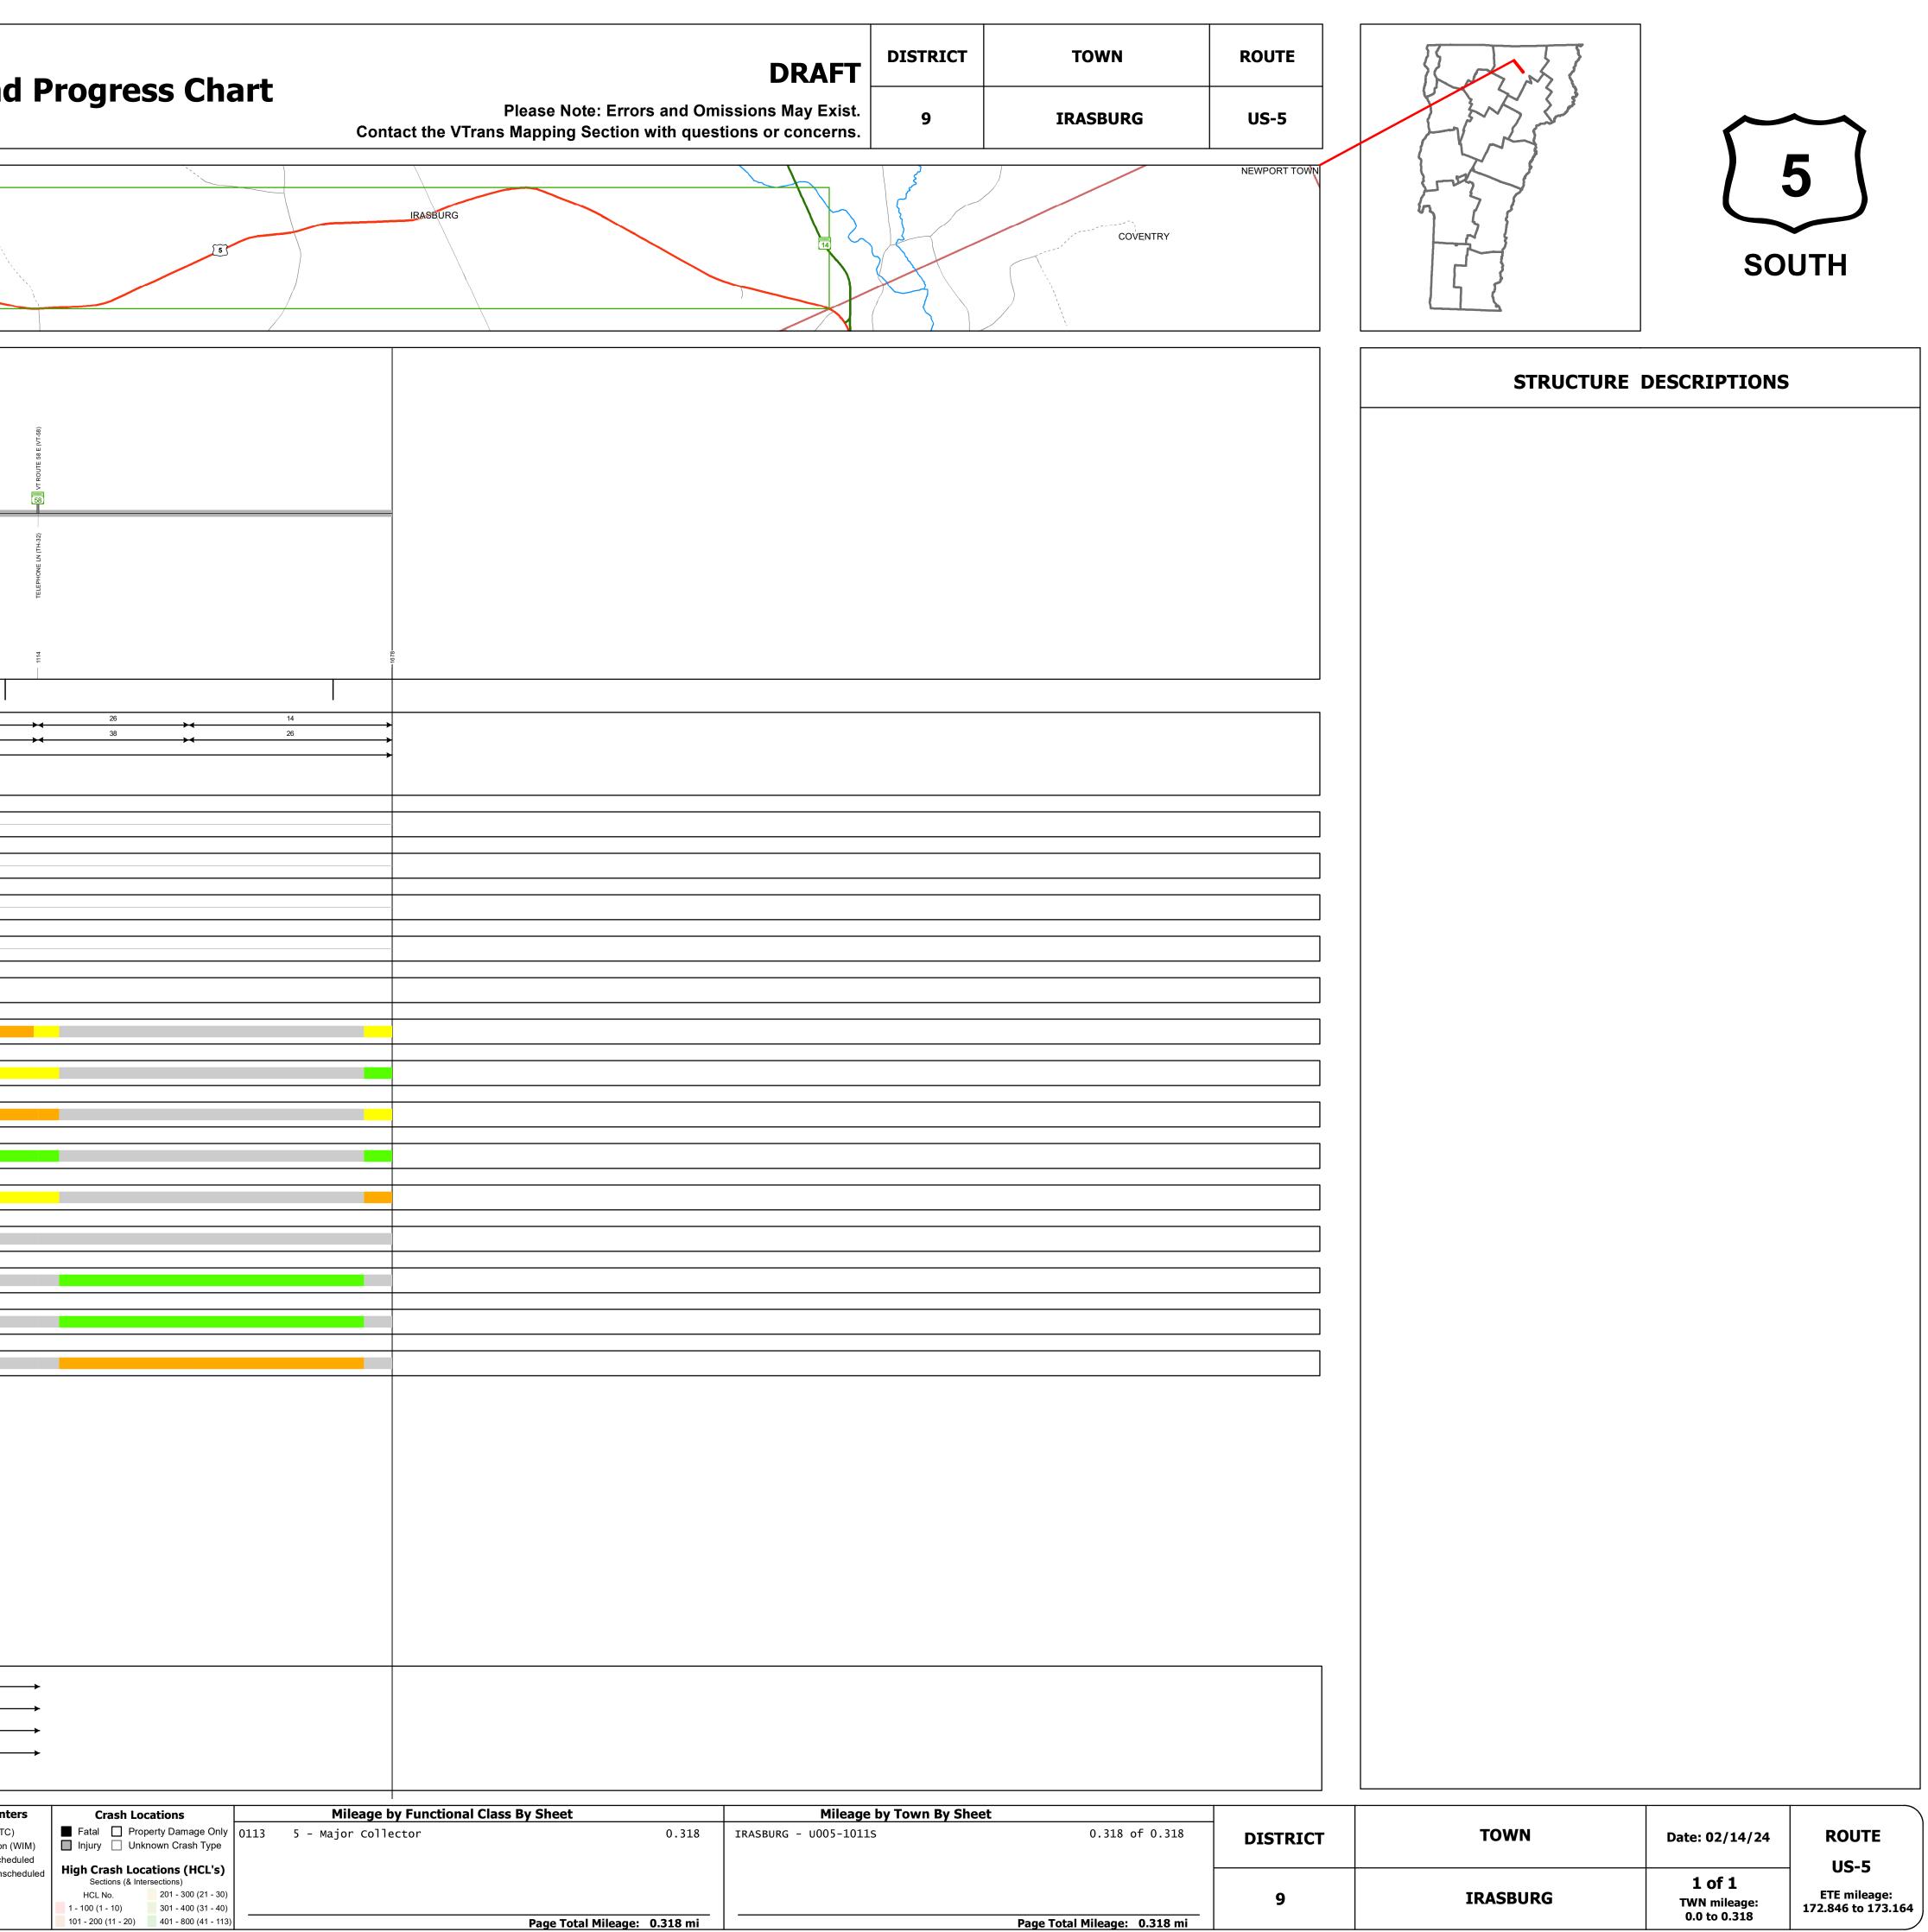

## **Route Log and Progress Chart**

| Base Map                                                                                                                      |                                            |                                                                               | 3                |                                          |                                                                            |                                                               |
|-------------------------------------------------------------------------------------------------------------------------------|--------------------------------------------|-------------------------------------------------------------------------------|------------------|------------------------------------------|----------------------------------------------------------------------------|---------------------------------------------------------------|
| 4                                                                                                                             |                                            |                                                                               | 2 m              |                                          |                                                                            |                                                               |
|                                                                                                                               |                                            | BARTON                                                                        | X                |                                          |                                                                            |                                                               |
|                                                                                                                               |                                            |                                                                               | /                |                                          |                                                                            |                                                               |
| 1 in = 2,000 feet                                                                                                             |                                            |                                                                               |                  | ORLEANS                                  |                                                                            |                                                               |
| Stick Diagram                                                                                                                 |                                            |                                                                               |                  |                                          |                                                                            |                                                               |
| Town Center                                                                                                                   |                                            |                                                                               |                  |                                          |                                                                            |                                                               |
| Intersecting State Routes (excl. ramps/approaches)                                                                            |                                            |                                                                               |                  |                                          |                                                                            |                                                               |
| Other Intersecting Highways, Ramps,<br>Approaches                                                                             |                                            |                                                                               |                  |                                          | E (VT-58)                                                                  |                                                               |
| Primary Structures                                                                                                            |                                            |                                                                               |                  |                                          | ROUTE 58                                                                   |                                                               |
| Secondary Structures                                                                                                          |                                            |                                                                               |                  |                                          | 58                                                                         |                                                               |
| State Highway<br>Divided Town Highway                                                                                         | а<br>4 сл                                  |                                                                               |                  |                                          | -132)                                                                      |                                                               |
| <ul> <li>Town Highway</li> <li>Streams (Hydraulic Structure)</li> <li>Town Boundary</li> </ul>                                | ЕХП 26 RAN<br>ЕХП 26 RAN                   |                                                                               |                  |                                          | ULE IN LE                                                                  |                                                               |
| <ul> <li> District Boundaries</li> <li> State/Town Highway Change</li> </ul>                                                  | 1-91 ЕХП<br>1-91 ЕХП                       |                                                                               |                  |                                          | TELEPH                                                                     |                                                               |
| <ul> <li>– – – Divided Highway Limits</li> <li>– – – Ghost Section Boundary</li> </ul>                                        |                                            |                                                                               |                  |                                          |                                                                            |                                                               |
| Federal Urban Area Limits                                                                                                     | 0ft<br>155<br>210                          |                                                                               |                  |                                          | 1114                                                                       |                                                               |
| Scale: 1 INCH = 2,000 FEET                                                                                                    | 0)                                         |                                                                               |                  |                                          |                                                                            |                                                               |
| Travellane                                                                                                                    | 14                                         | 26                                                                            | ·<br>            | 14                                       | ۱<br>•••                                                                   | 26                                                            |
| Road Widths Lane Count                                                                                                        | 26 → 4                                     | 38                                                                            |                  | 26<br>1                                  | **                                                                         | 38                                                            |
| Base                                                                                                                          |                                            |                                                                               |                  |                                          |                                                                            |                                                               |
|                                                                                                                               |                                            |                                                                               |                  |                                          |                                                                            |                                                               |
| Curves                                                                                                                        |                                            | 5.8                                                                           |                  |                                          |                                                                            |                                                               |
| Grades                                                                                                                        |                                            |                                                                               |                  |                                          |                                                                            |                                                               |
| Guardrails                                                                                                                    |                                            |                                                                               |                  |                                          |                                                                            |                                                               |
|                                                                                                                               |                                            |                                                                               |                  |                                          |                                                                            |                                                               |
| Rumblestrips                                                                                                                  |                                            |                                                                               |                  |                                          |                                                                            |                                                               |
| Speed Zone                                                                                                                    |                                            |                                                                               |                  |                                          |                                                                            |                                                               |
| Curves: Head-on, FTC6                                                                                                         |                                            |                                                                               |                  |                                          |                                                                            |                                                               |
|                                                                                                                               |                                            |                                                                               |                  |                                          |                                                                            |                                                               |
| Curves: Overturn, FTC7                                                                                                        |                                            |                                                                               |                  |                                          |                                                                            |                                                               |
| Curves: Run-off Road, FTC8                                                                                                    |                                            |                                                                               |                  |                                          |                                                                            |                                                               |
| Curves: Fixed Object, FTC9                                                                                                    |                                            |                                                                               |                  |                                          |                                                                            |                                                               |
|                                                                                                                               |                                            |                                                                               |                  |                                          |                                                                            |                                                               |
| Curves: Night Run-off Road, FTC10                                                                                             |                                            |                                                                               |                  |                                          |                                                                            |                                                               |
| Interstate: Overturn, FTC11                                                                                                   |                                            |                                                                               |                  |                                          |                                                                            |                                                               |
| Tangents: Head-on, FTC12                                                                                                      |                                            |                                                                               |                  |                                          |                                                                            |                                                               |
|                                                                                                                               |                                            |                                                                               |                  |                                          |                                                                            |                                                               |
| Tangents: Overturn, FTC13                                                                                                     |                                            |                                                                               |                  |                                          |                                                                            |                                                               |
| Tangents: Run-off Road, FTC14                                                                                                 |                                            |                                                                               |                  |                                          |                                                                            |                                                               |
| Risk                                                                                                                          |                                            |                                                                               |                  |                                          |                                                                            |                                                               |
| Primary Risk                                                                                                                  |                                            |                                                                               |                  |                                          |                                                                            |                                                               |
| High Risk<br>Medium Risk                                                                                                      |                                            |                                                                               |                  |                                          |                                                                            |                                                               |
| Low Risk                                                                                                                      |                                            |                                                                               |                  |                                          |                                                                            |                                                               |
| Minimal Risk Not a Focus Facility                                                                                             |                                            |                                                                               |                  |                                          |                                                                            |                                                               |
|                                                                                                                               |                                            |                                                                               |                  |                                          |                                                                            |                                                               |
|                                                                                                                               |                                            |                                                                               |                  |                                          |                                                                            |                                                               |
|                                                                                                                               |                                            |                                                                               |                  |                                          |                                                                            |                                                               |
|                                                                                                                               |                                            |                                                                               |                  |                                          |                                                                            |                                                               |
|                                                                                                                               | 2525                                       |                                                                               |                  | 2475                                     |                                                                            |                                                               |
| 2022<br>2021                                                                                                                  | 2575                                       |                                                                               |                  | 2455                                     | →<br>→                                                                     |                                                               |
| <b>AADT</b> 2020                                                                                                              | ₹2273                                      |                                                                               |                  | 2167                                     |                                                                            |                                                               |
| 2019                                                                                                                          |                                            |                                                                               |                  | 2559                                     |                                                                            |                                                               |
| 2018                                                                                                                          | <br>                                       |                                                                               |                  |                                          |                                                                            |                                                               |
| Historic Project                                                                                                              |                                            | Functional                                                                    | ncipal 5 - Major | Curves Grades                            | Continuous (CTC)     Continuous (CTC)                                      | Crash Locatio                                                 |
| Retreatment Bituminous Macad                                                                                                  | lam <sup>■</sup> Gravel<br>∐ Plant Mix     | System     Arteria       2 - Other     4 - Min       Freeways and     Arteria | I Collector      | degrees)_Leftgrade up<br>Rightgrade down | <ul> <li>Weigh-In-Motion (WIM)</li> <li>A Short-Term, Scheduled</li> </ul> | 🔲 Injury 🗌 Unknown                                            |
| ■ Resurface       ■ Cold Plane and         ■ Bituminous Mix       ■ Bituminous Concrete         ■ Skinny Mix       ■ Concrete | ete Reclaimed Base and Bituminous Concrete | Expressways Speed Zo                                                          | ones             |                                          | Short-Term, Unscheduled                                                    | High Crash Location<br>Sections (& Intersection<br>HCL No. 20 |
| Bituminous Seal Gravel                                                                                                        | ot.state.vt.us/rp/dpr/DIwebstore/          | SPEED SPEED SPEED SPEED SPEED LIMIT LIMIT 25 30 35 40 45                      |                  | (ft)                                     | AADT<br>(AADT)                                                             | HCL NO. 20<br>1 - 100 (1 - 10) 30<br>101 - 200 (11 - 20) 40   |
| For More Information Contact - Vermont A                                                                                      |                                            |                                                                               |                  | Mapping Section, 219 North Main          | Street, Barre, VT 05641 Te                                                 |                                                               |