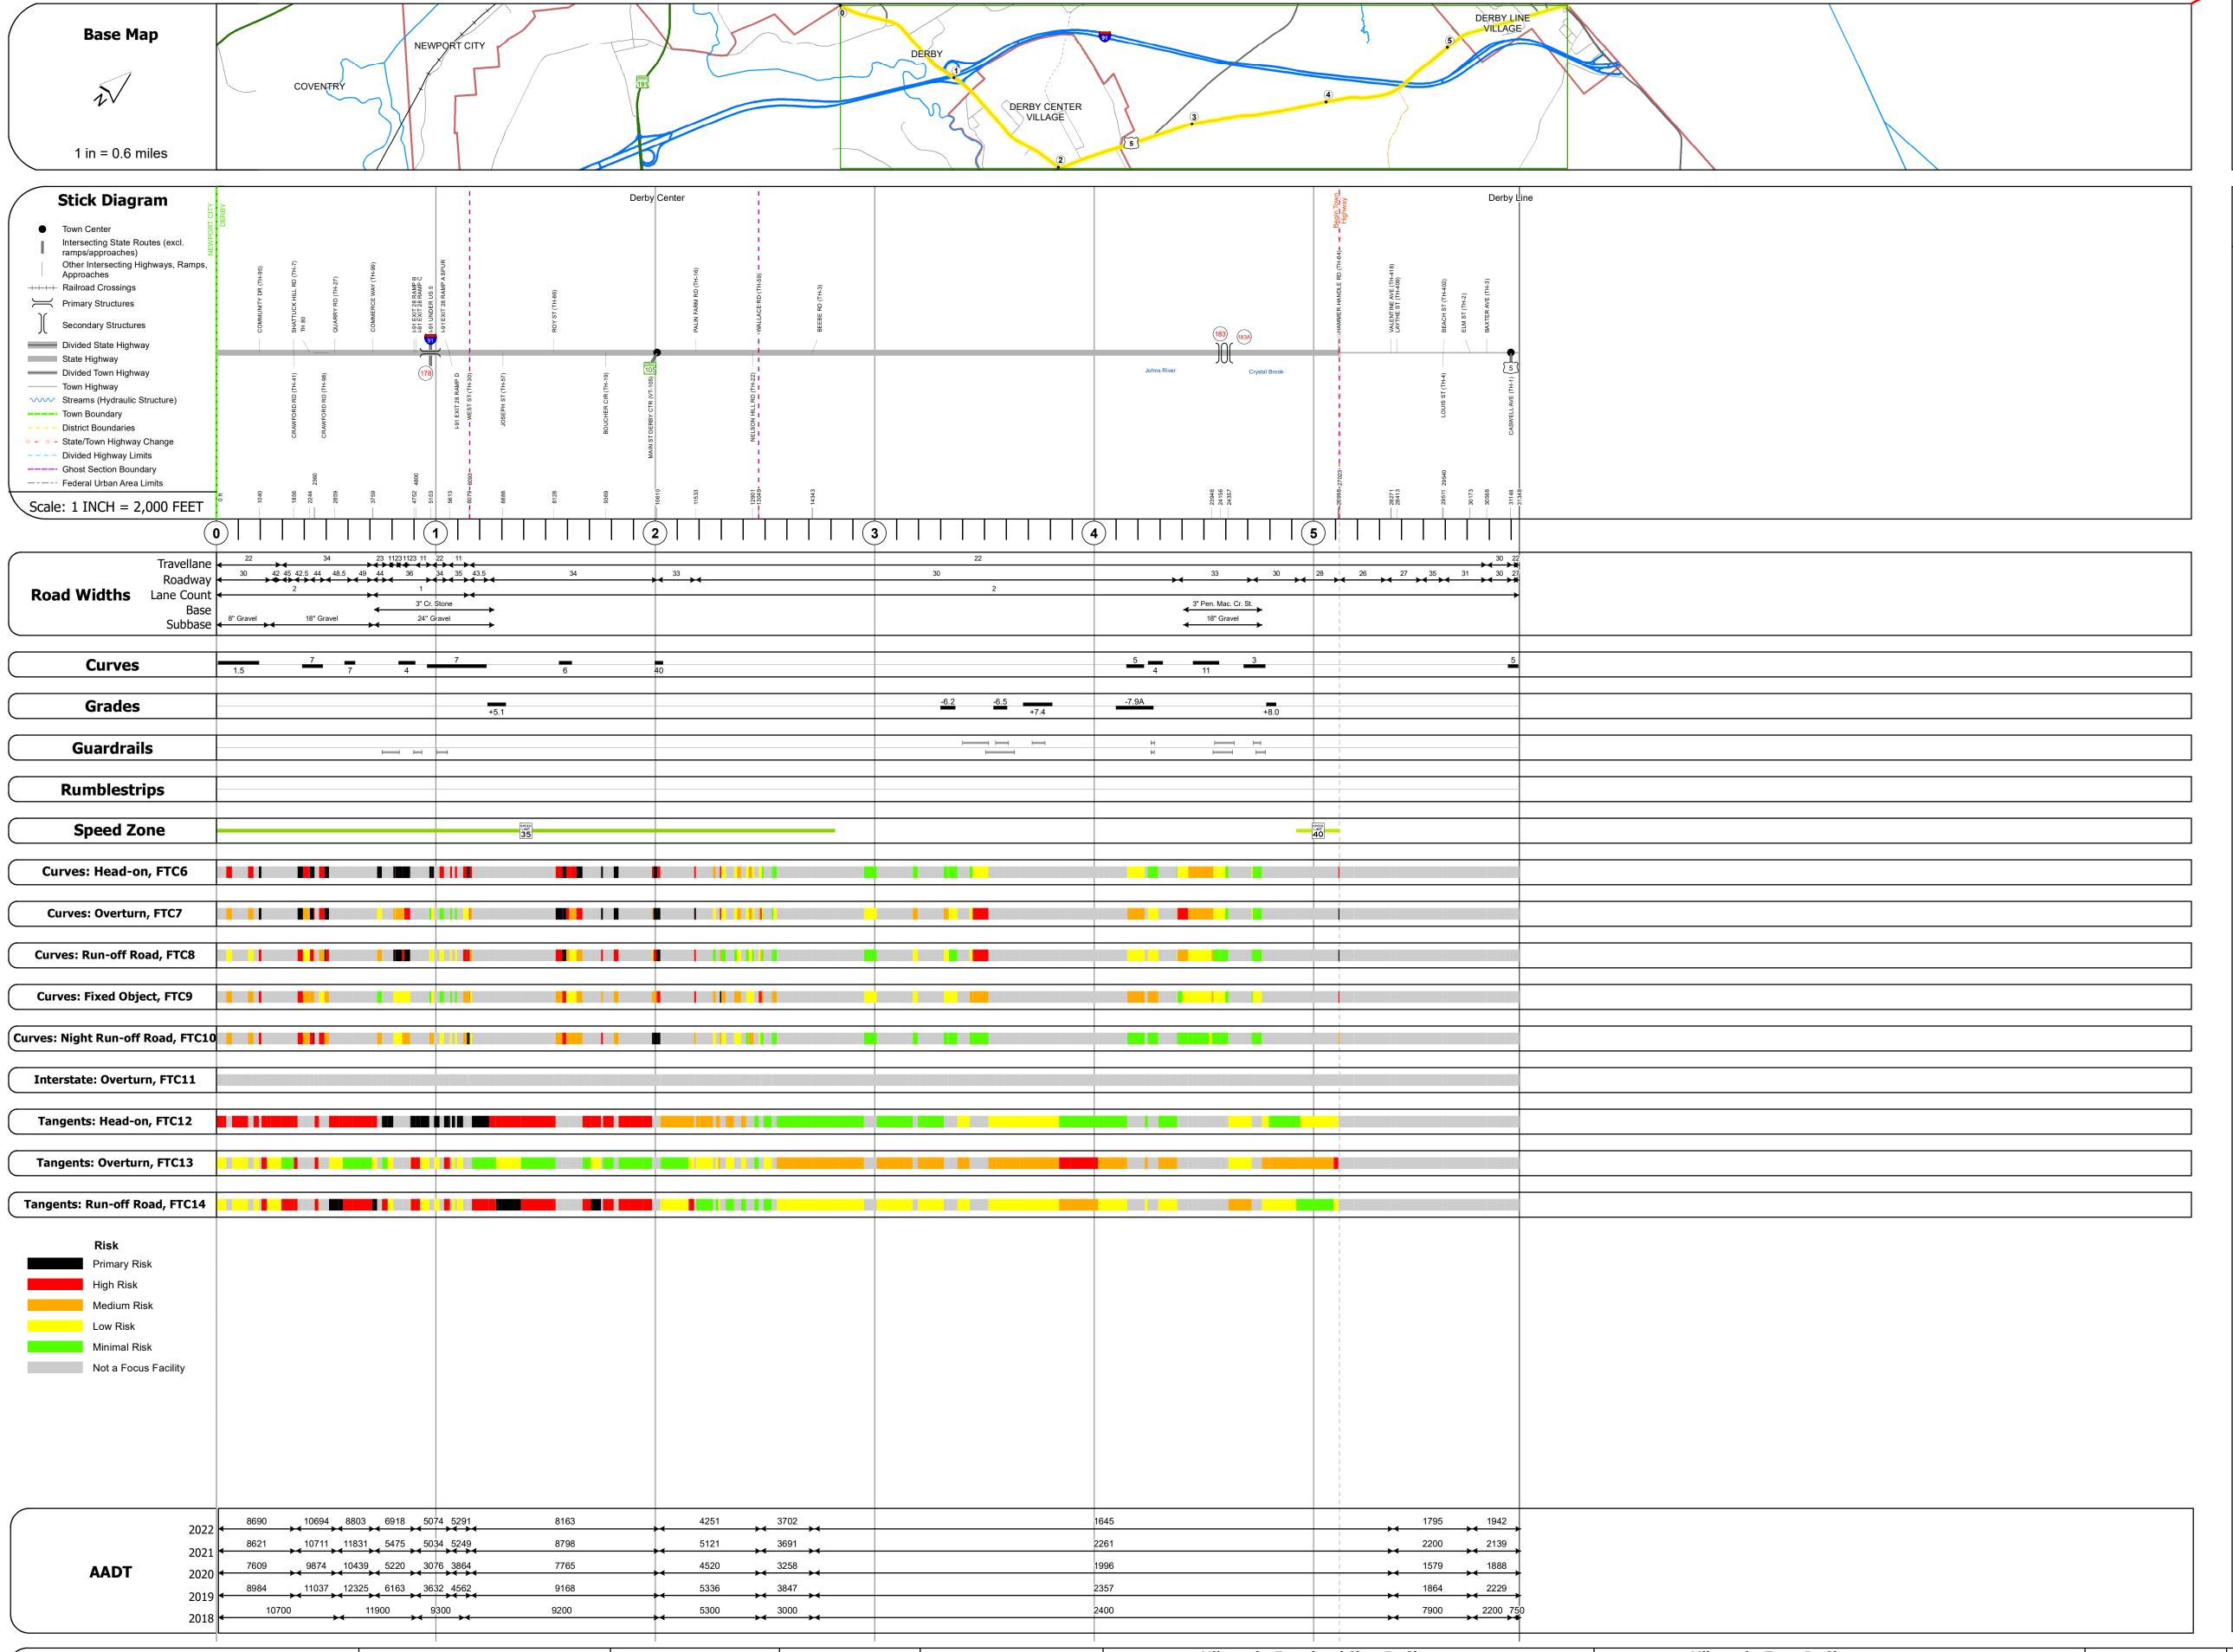

## **Route Log and Progress Chart**

DRAFT

Please Note: Errors and Omissions May Exist.

Contact the VTrans Mapping Section with questions or concerns.

DISTRICT TOWN ROUTE

9 DERBY US-5

| STRUCTURE                                               | DESCRIPTIONS |  |
|---------------------------------------------------------|--------------|--|
|                                                         |              |  |
| 178:                                                    |              |  |
| r/multi-beam or girder - 1970<br>re No. 200034017810072 |              |  |
| 331'                                                    |              |  |
| 100.0'<br>64.0'                                         |              |  |
| 77.0                                                    |              |  |

Height: 100.0'
Width: 64.0'
Under Clearance: 17.0'
Weight Limit: 0
Facility Carried: US 05 ML
Structure Type: 4 SP CONT ROLLED BM
Features Intersected: I 91 UNDER US 5
Surface: Bituminous
Inspection Date: 5/2022
Maintenance/Ownership: State

Unknown 183:
Unknown

Structure No. 200091113N10072 Structure Type: Unknown Unknown 183A:

Structure No. 200091113S10072 Structure Type: Unknown

**Traffic Counters** Mileage by Functional Class By Sheet Mileage by Town By Sheet **Historic Projects** Functional Class Crash Locations ☐ Unknown ☐ Bituminous Concerts ☐ Gravel ☐ Cold Plane and ☐ Bituminous Concrete ☐ Resurface ☐ Cold Plane and ☐ Bituminous Concrete ☐ Bituminous Concrete ☐ Bituminous Concrete ☐ Concrete **Curves Grades** ■ Fatal □ Property Damage Only 034-3 4 - Minor Arterial 1 - Interstate 3 - Principal 5 - Major System Arterial 5 - Ollector Continuous (CTC) **TOWN** 5.937 of 5.937 DERBY - U005-1007 **ROUTE** Date: 02/14/24 **DISTRICT** Left (percent) grade up Weigh-In-Motion (WIM) 🔲 Injury 🗌 Unknown Crash Type | 0113 5 - Major Collector 2 - Other 4 - Minor Freeways and Arterial ▲ Short-Term, Scheduled High Crash Locations (HCL's) △ Short-Term, Unscheduled Sections (& Intersections) **1** of **1** Speed Zones Road Widths HCL No. 201 - 300 (21 - 30) ETE mileage: **DERBY** TWN mileage: ःः Bituminous Seal **L** Gravel 1 - 100 (1 - 10) 301 - 400 (31 - 40) 186.38 to 192.317 25 30 35 40 45 50 55 60 65 0.0 to 5.937 Page Total Mileage: 5.937 mi Page Total Mileage: 5.937 mi