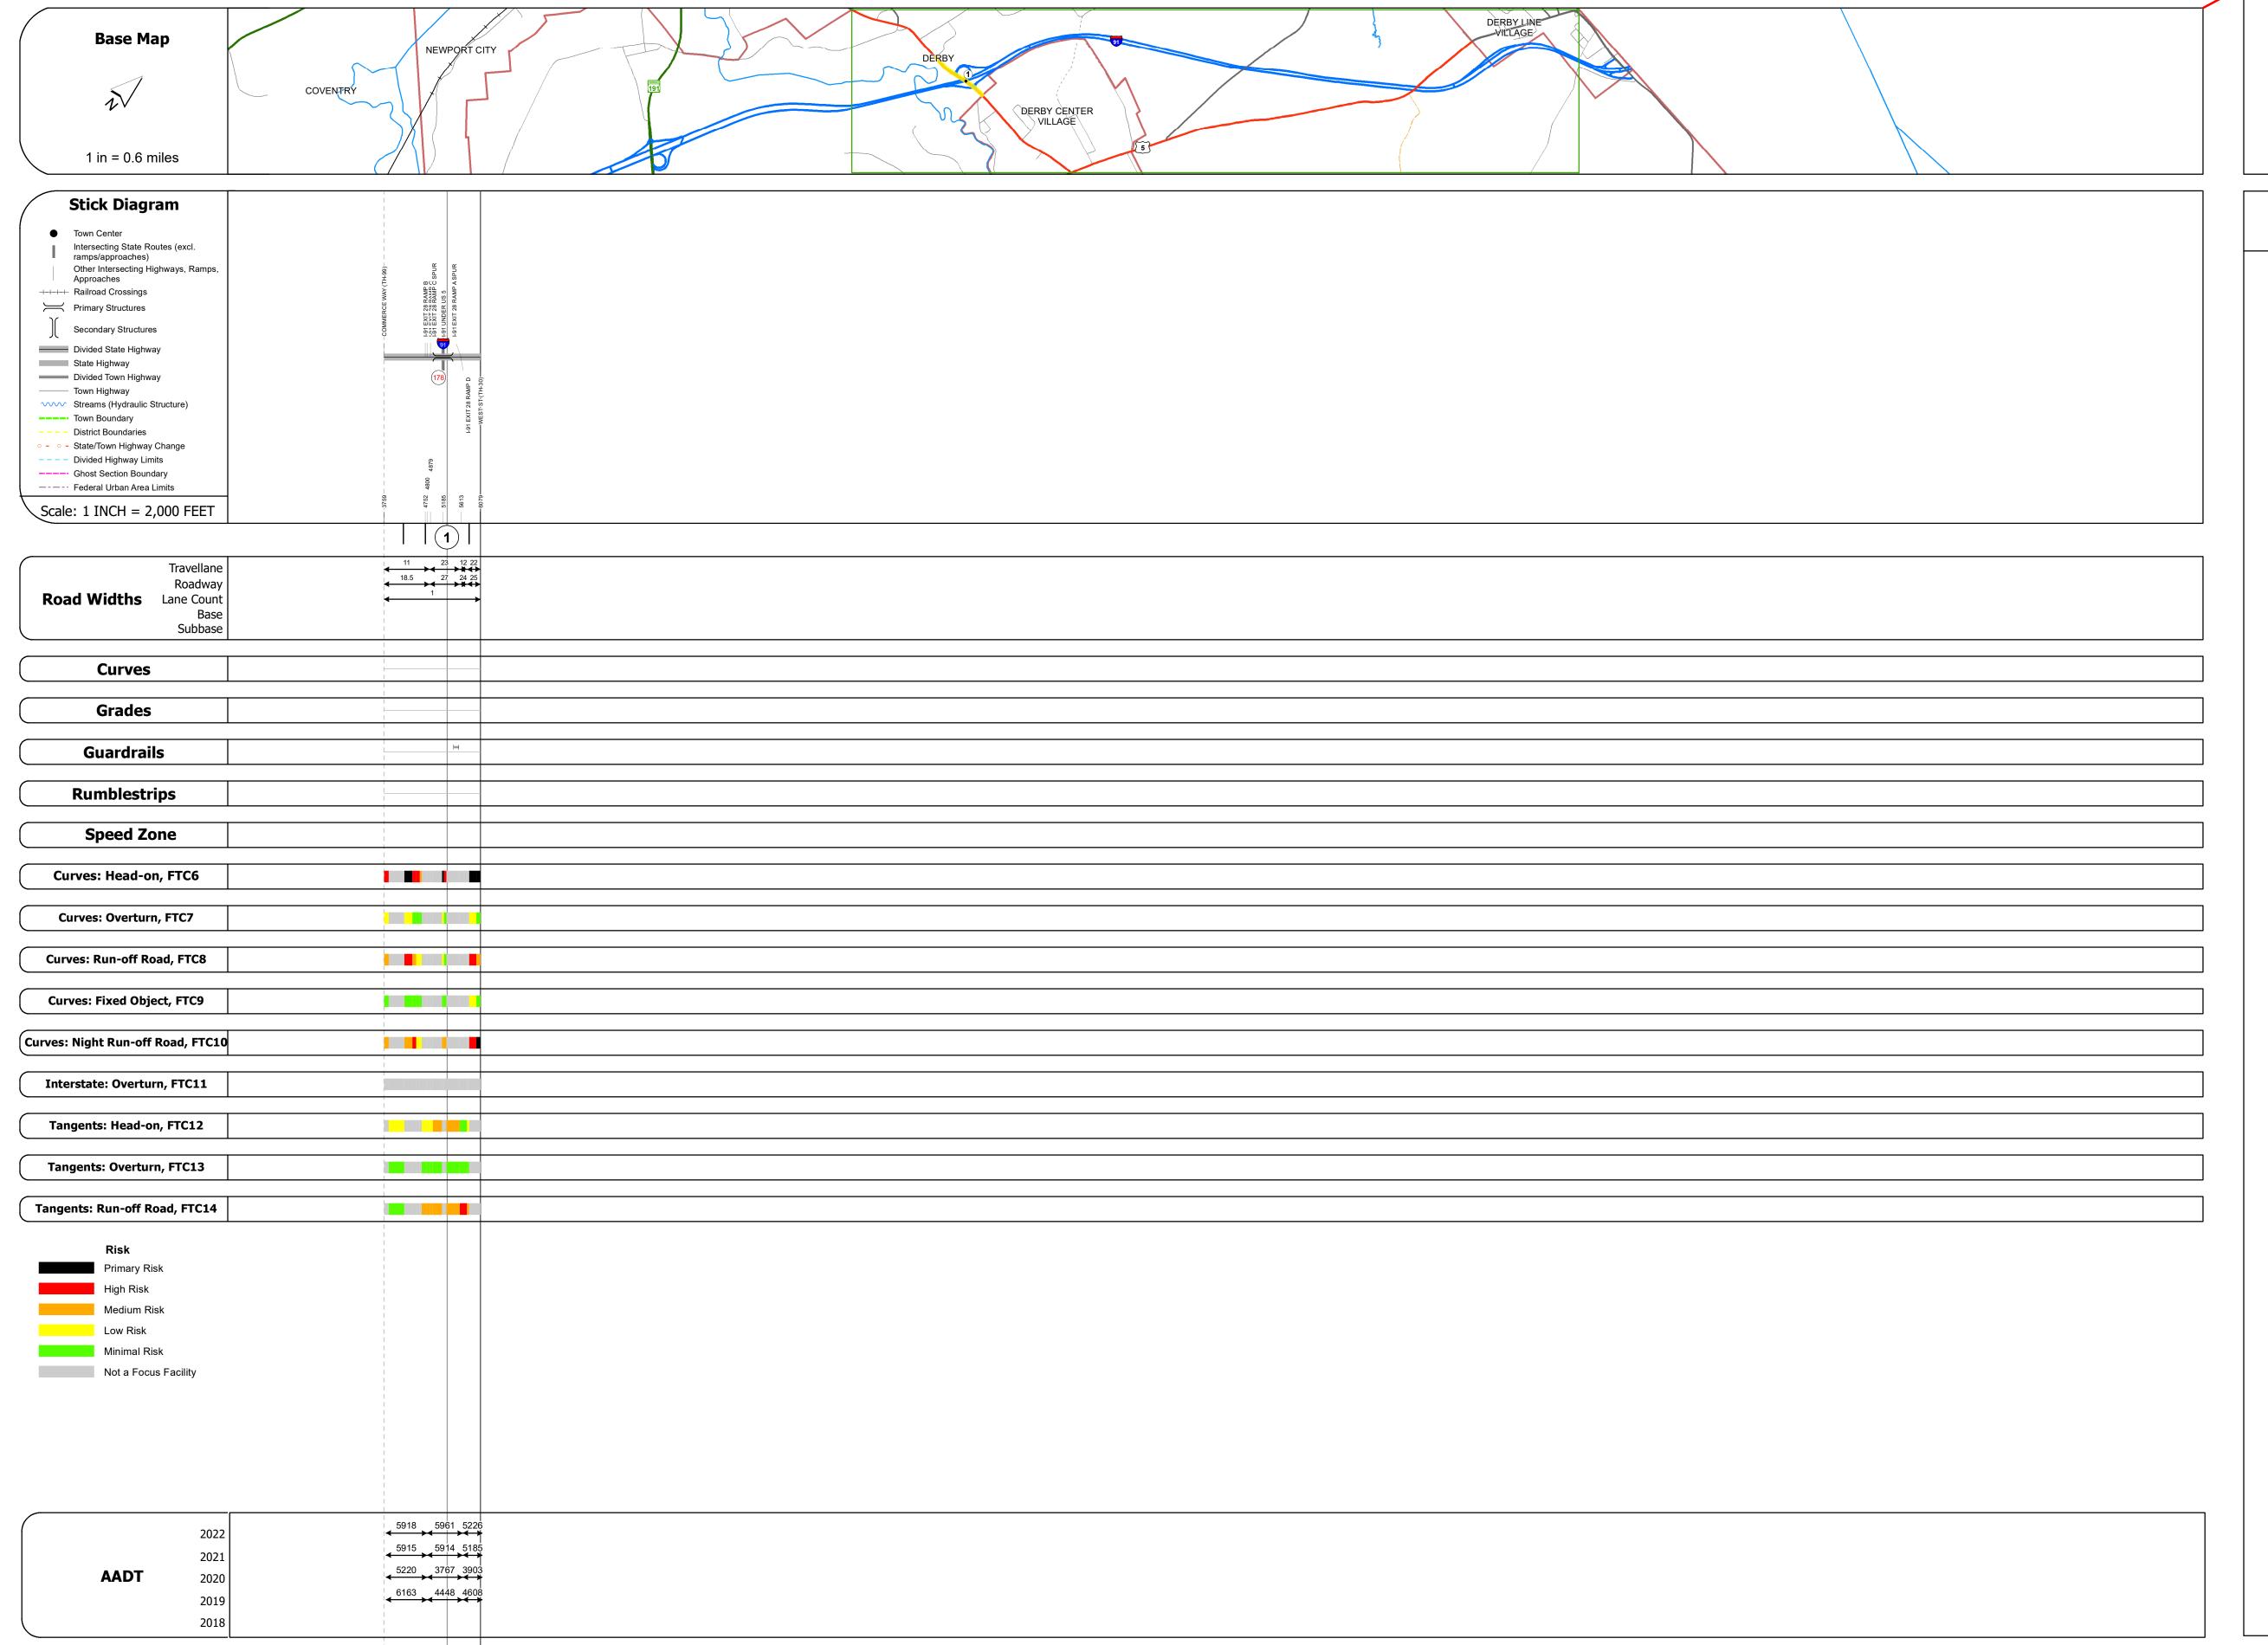

## **Route Log and Progress Chart**

Please Note: Errors and Omissions May Exist.
Contact the VTrans Mapping Section with questions or concerns.

| DISTRICT | TOWN  | ROUTE |
|----------|-------|-------|
| 9        | DERBY | US-5  |

## STRUCTURE DESCRIPTIONS

Bridge 178:
Stringer/multi-beam or girder - 1970
Structure No. 200034017810072
Length: 331'
Height: 100.0'
Width: 64.0'
Under Clearance: 17.0'
Weight Limit: 0
Facility Carried: US 05 ML
Structure Type: 4 SP CONT ROLLED BM
Features Intersected: I 91 UNDER US 5
Surface: Bituminous
Inspection Date: 5/2022
Maintenance/Ownership: State