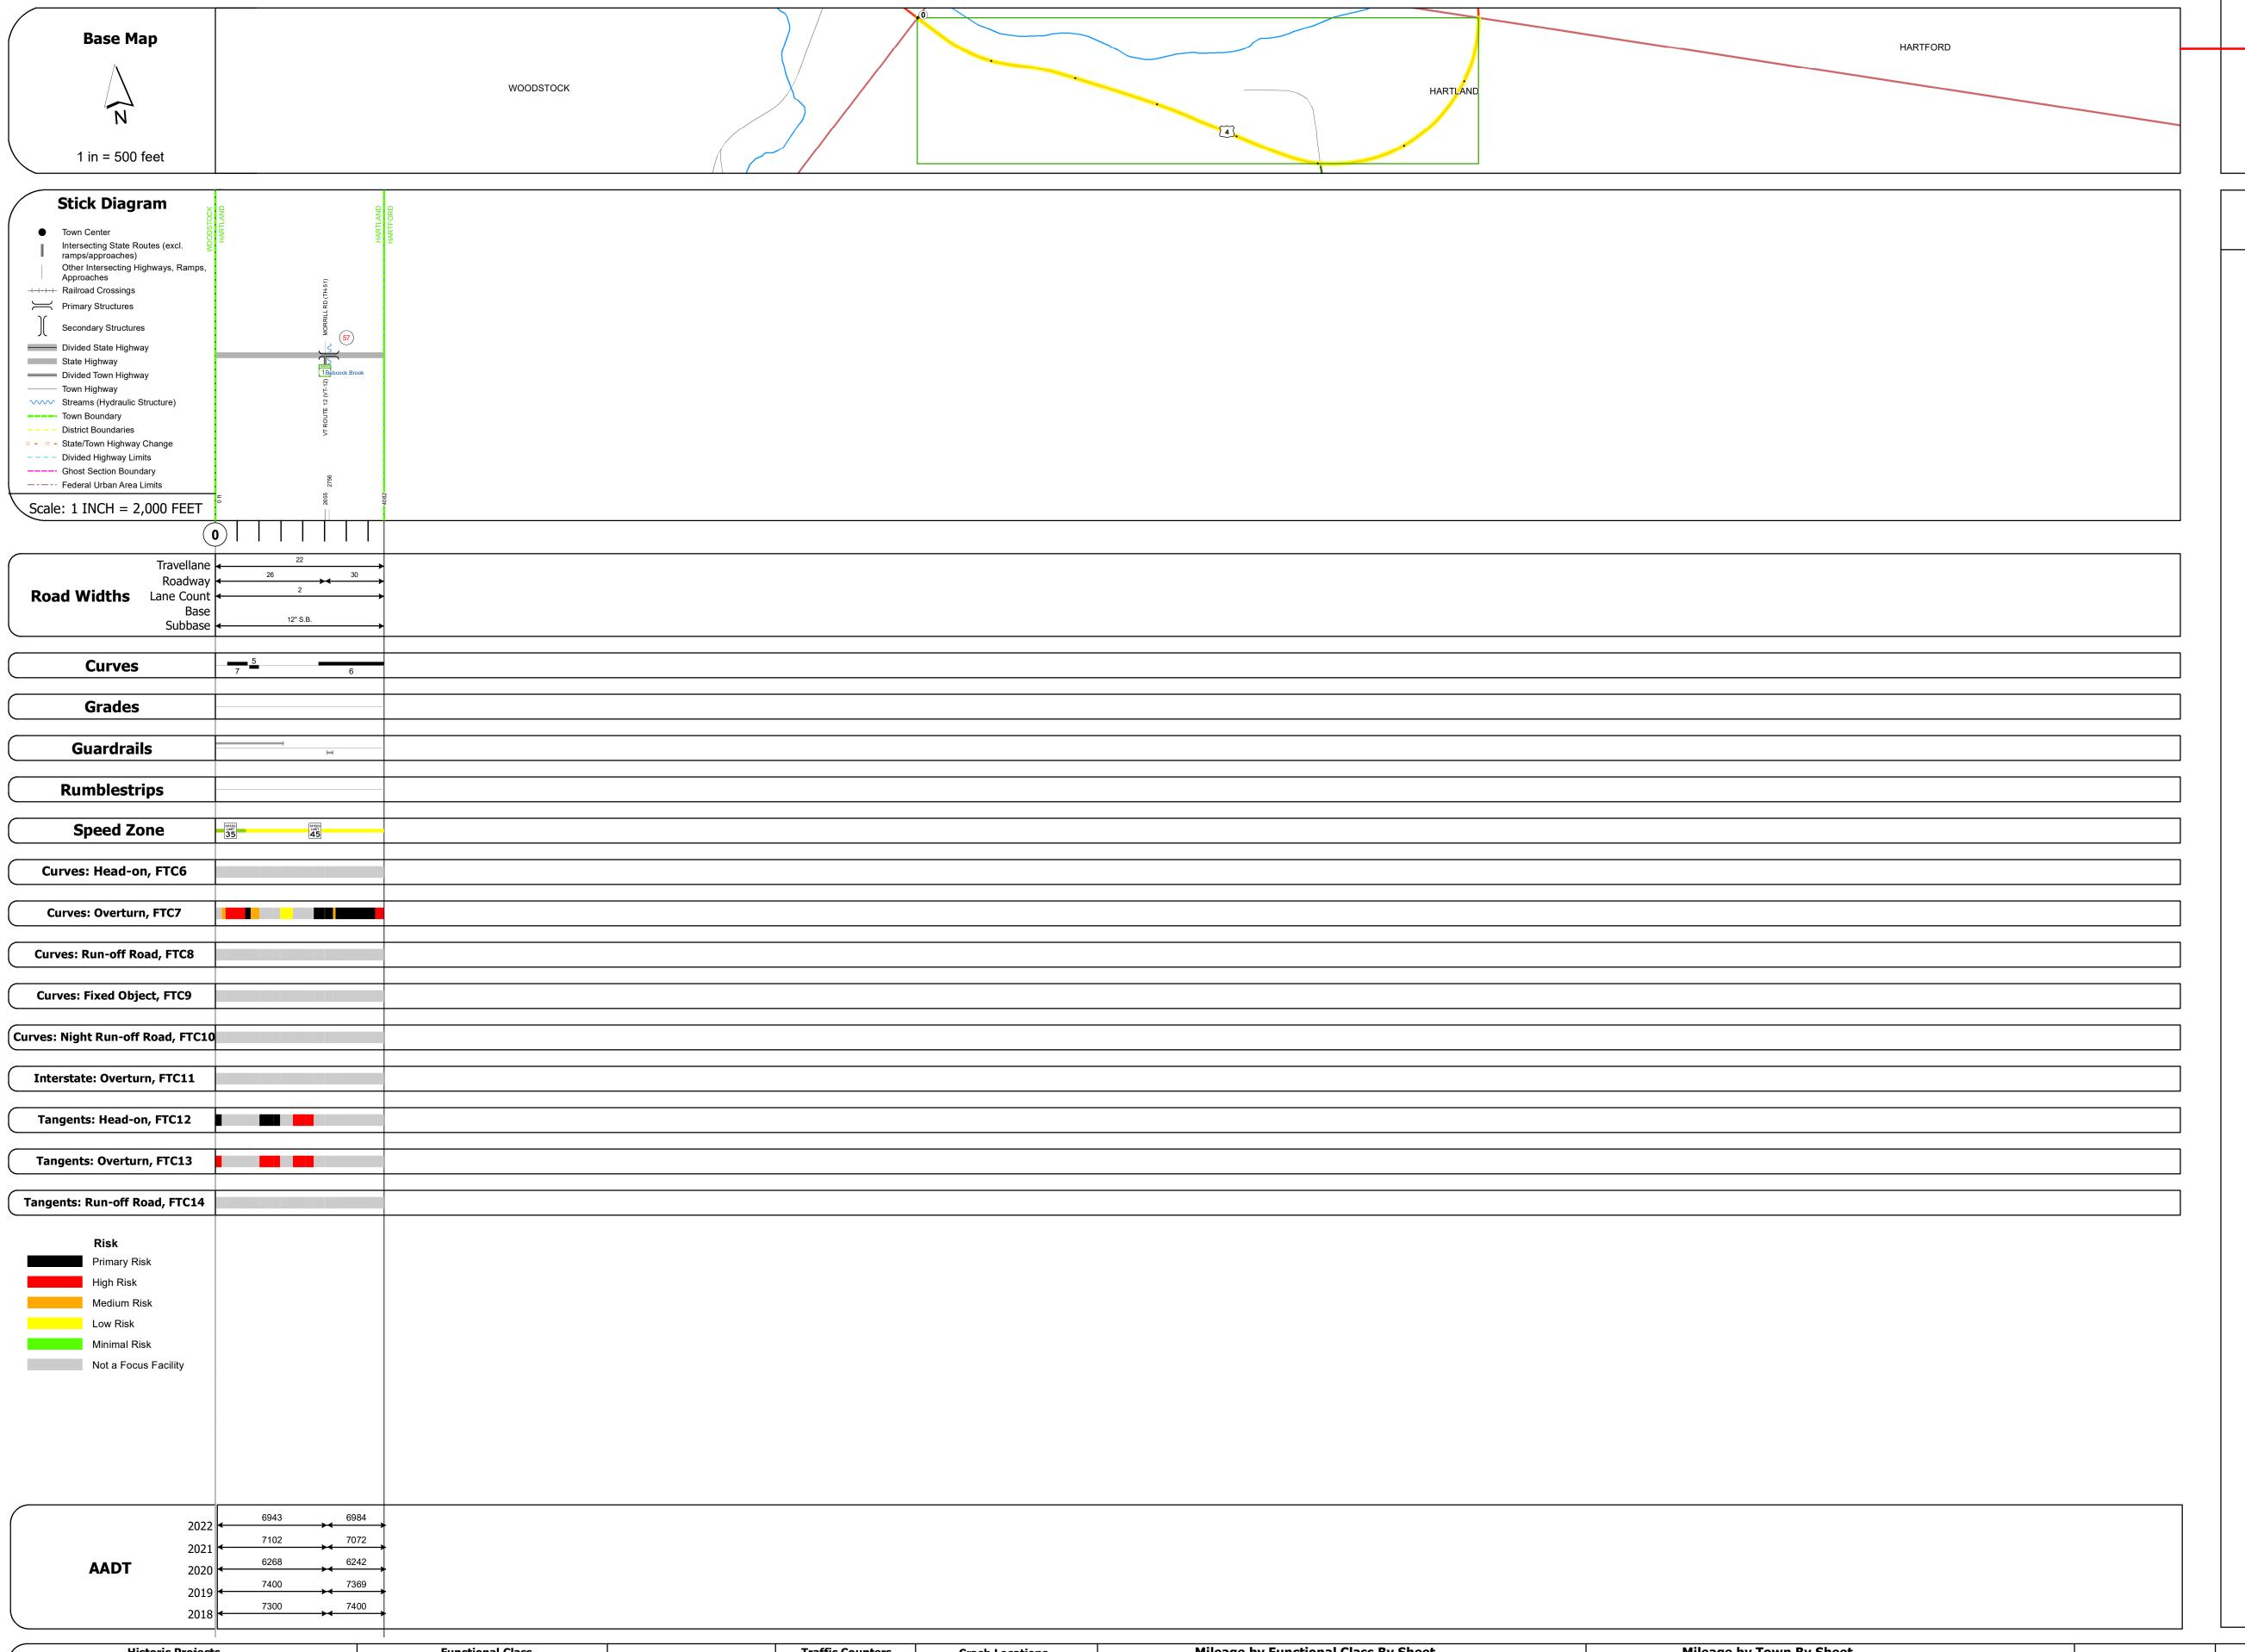

## **Route Log and Progress Chart**

Please Note: Errors and Omissions May Exist.
Contact the VTrans Mapping Section with questions or concerns.

**DRAFT** 

DISTRICT TOWN ROUTE
4 HARTLAND US-4

| STRUCTURE | DESCRIPTIONS |
|-----------|--------------|

Bridge 57:
Culvert (Arch) - 1932
Structure No. 300020005714091
Length: 12'
Under Clearance: 7.0'
Weight Limit: 0
Facility Carried: US4
Structure Type: STONE ARCH
Features Intersected: BROOK
Inspection Date: 12/2020
Maintenance: State