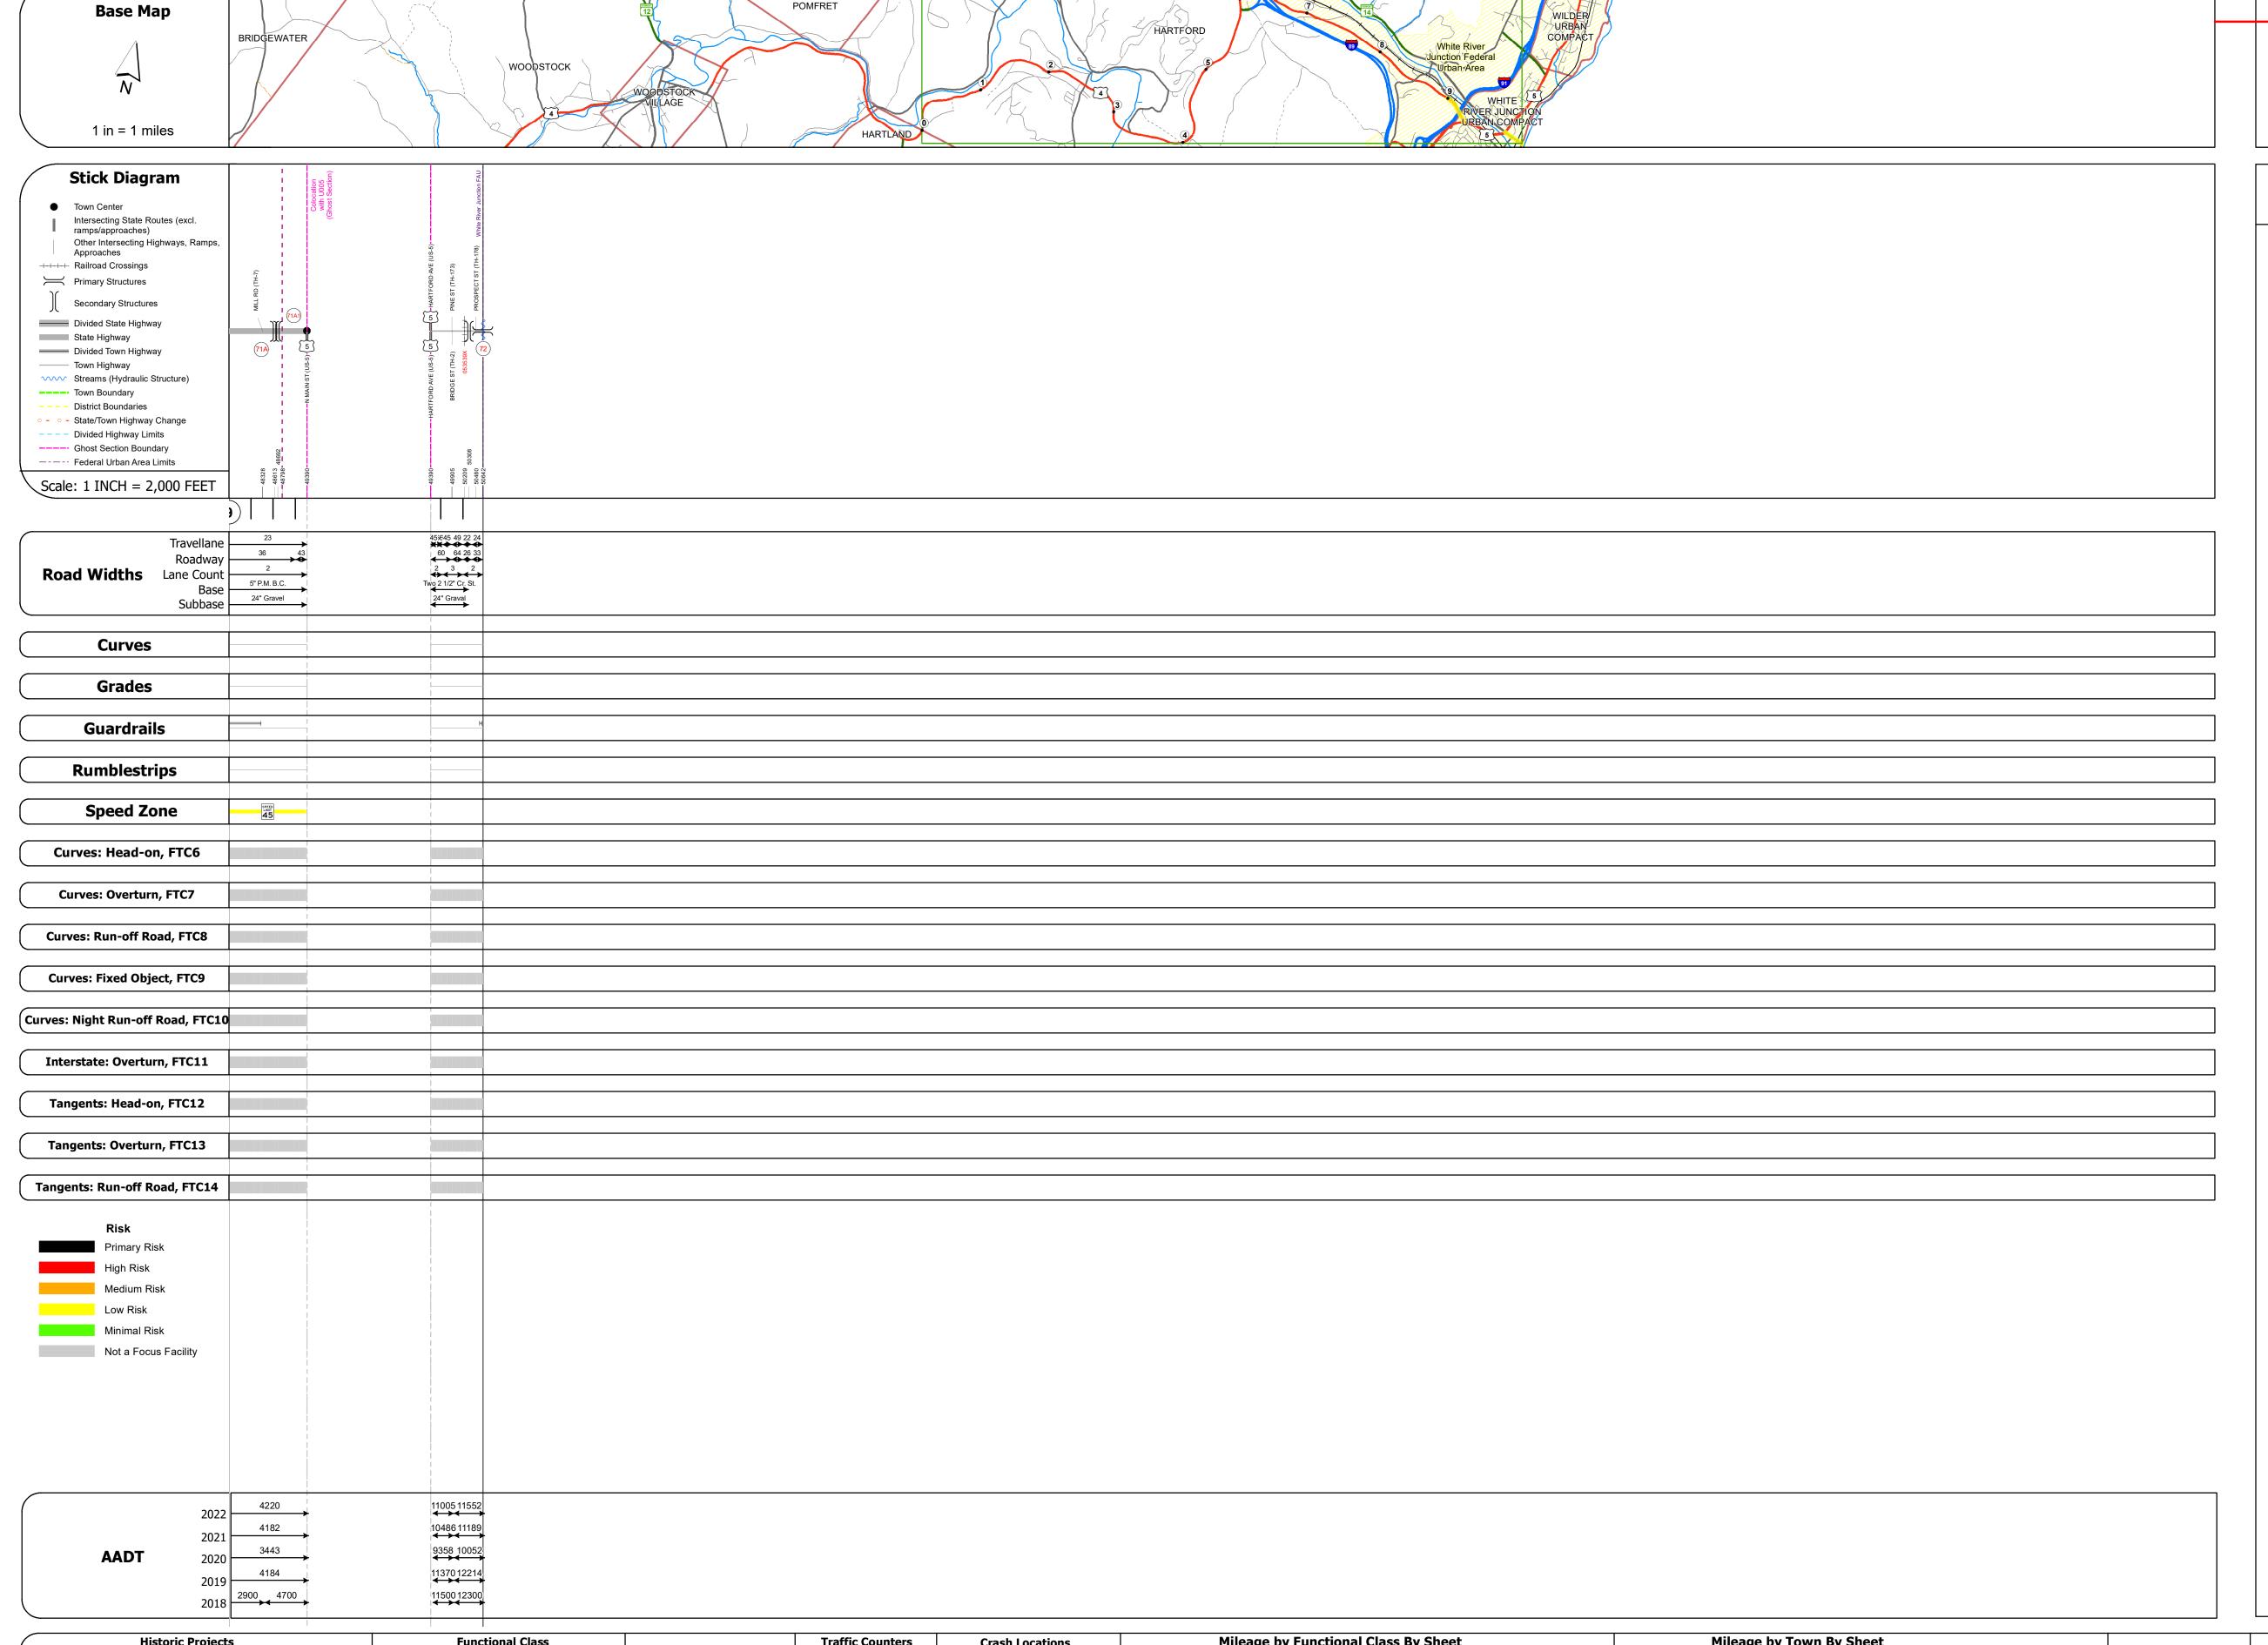

## **Route Log and Progress Chart**

Please Note: Errors and Omissions May Exist.
Contact the VTrans Mapping Section with questions or concerns.

| DISTRICT | TOWN     | ROUTE |
|----------|----------|-------|
| 4        | HARTFORD | US-4  |

Inspection Date: 8/2021

Maintenance/Ownership: State

| STRUCTURE DESCRIPTIONS                                                                                                                                                                                                                         |
|------------------------------------------------------------------------------------------------------------------------------------------------------------------------------------------------------------------------------------------------|
|                                                                                                                                                                                                                                                |
| Unknown 71A: Unknown Structure No. 200091044S14082 Structure Type: Unknown                                                                                                                                                                     |
| Unknown 71A1: Unknown Structure No. 200091044N14082 Structure Type: Unknown                                                                                                                                                                    |
| Bridge 72: Stringer/multi-beam or girder - 1900 Structure No. 200020007214082 Length: 58' Weight Limit: 0 Facility Carried: RAILROAD Structure Type: 2 SP RIVET PL GIRDER Features Intersected: CONN RIVER LINE OVER US4                       |
| Bridge: Stringer/multi-beam or girder - 2015 Structure No. 200020B07214082 Length: 451' Height: 100.0' Width: 34.0' Weight Limit: 0 Facility Carried: US 4 Structure Type: Unknown Features Intersected: CONNECTICUT RIVER Surface: Bituminous |