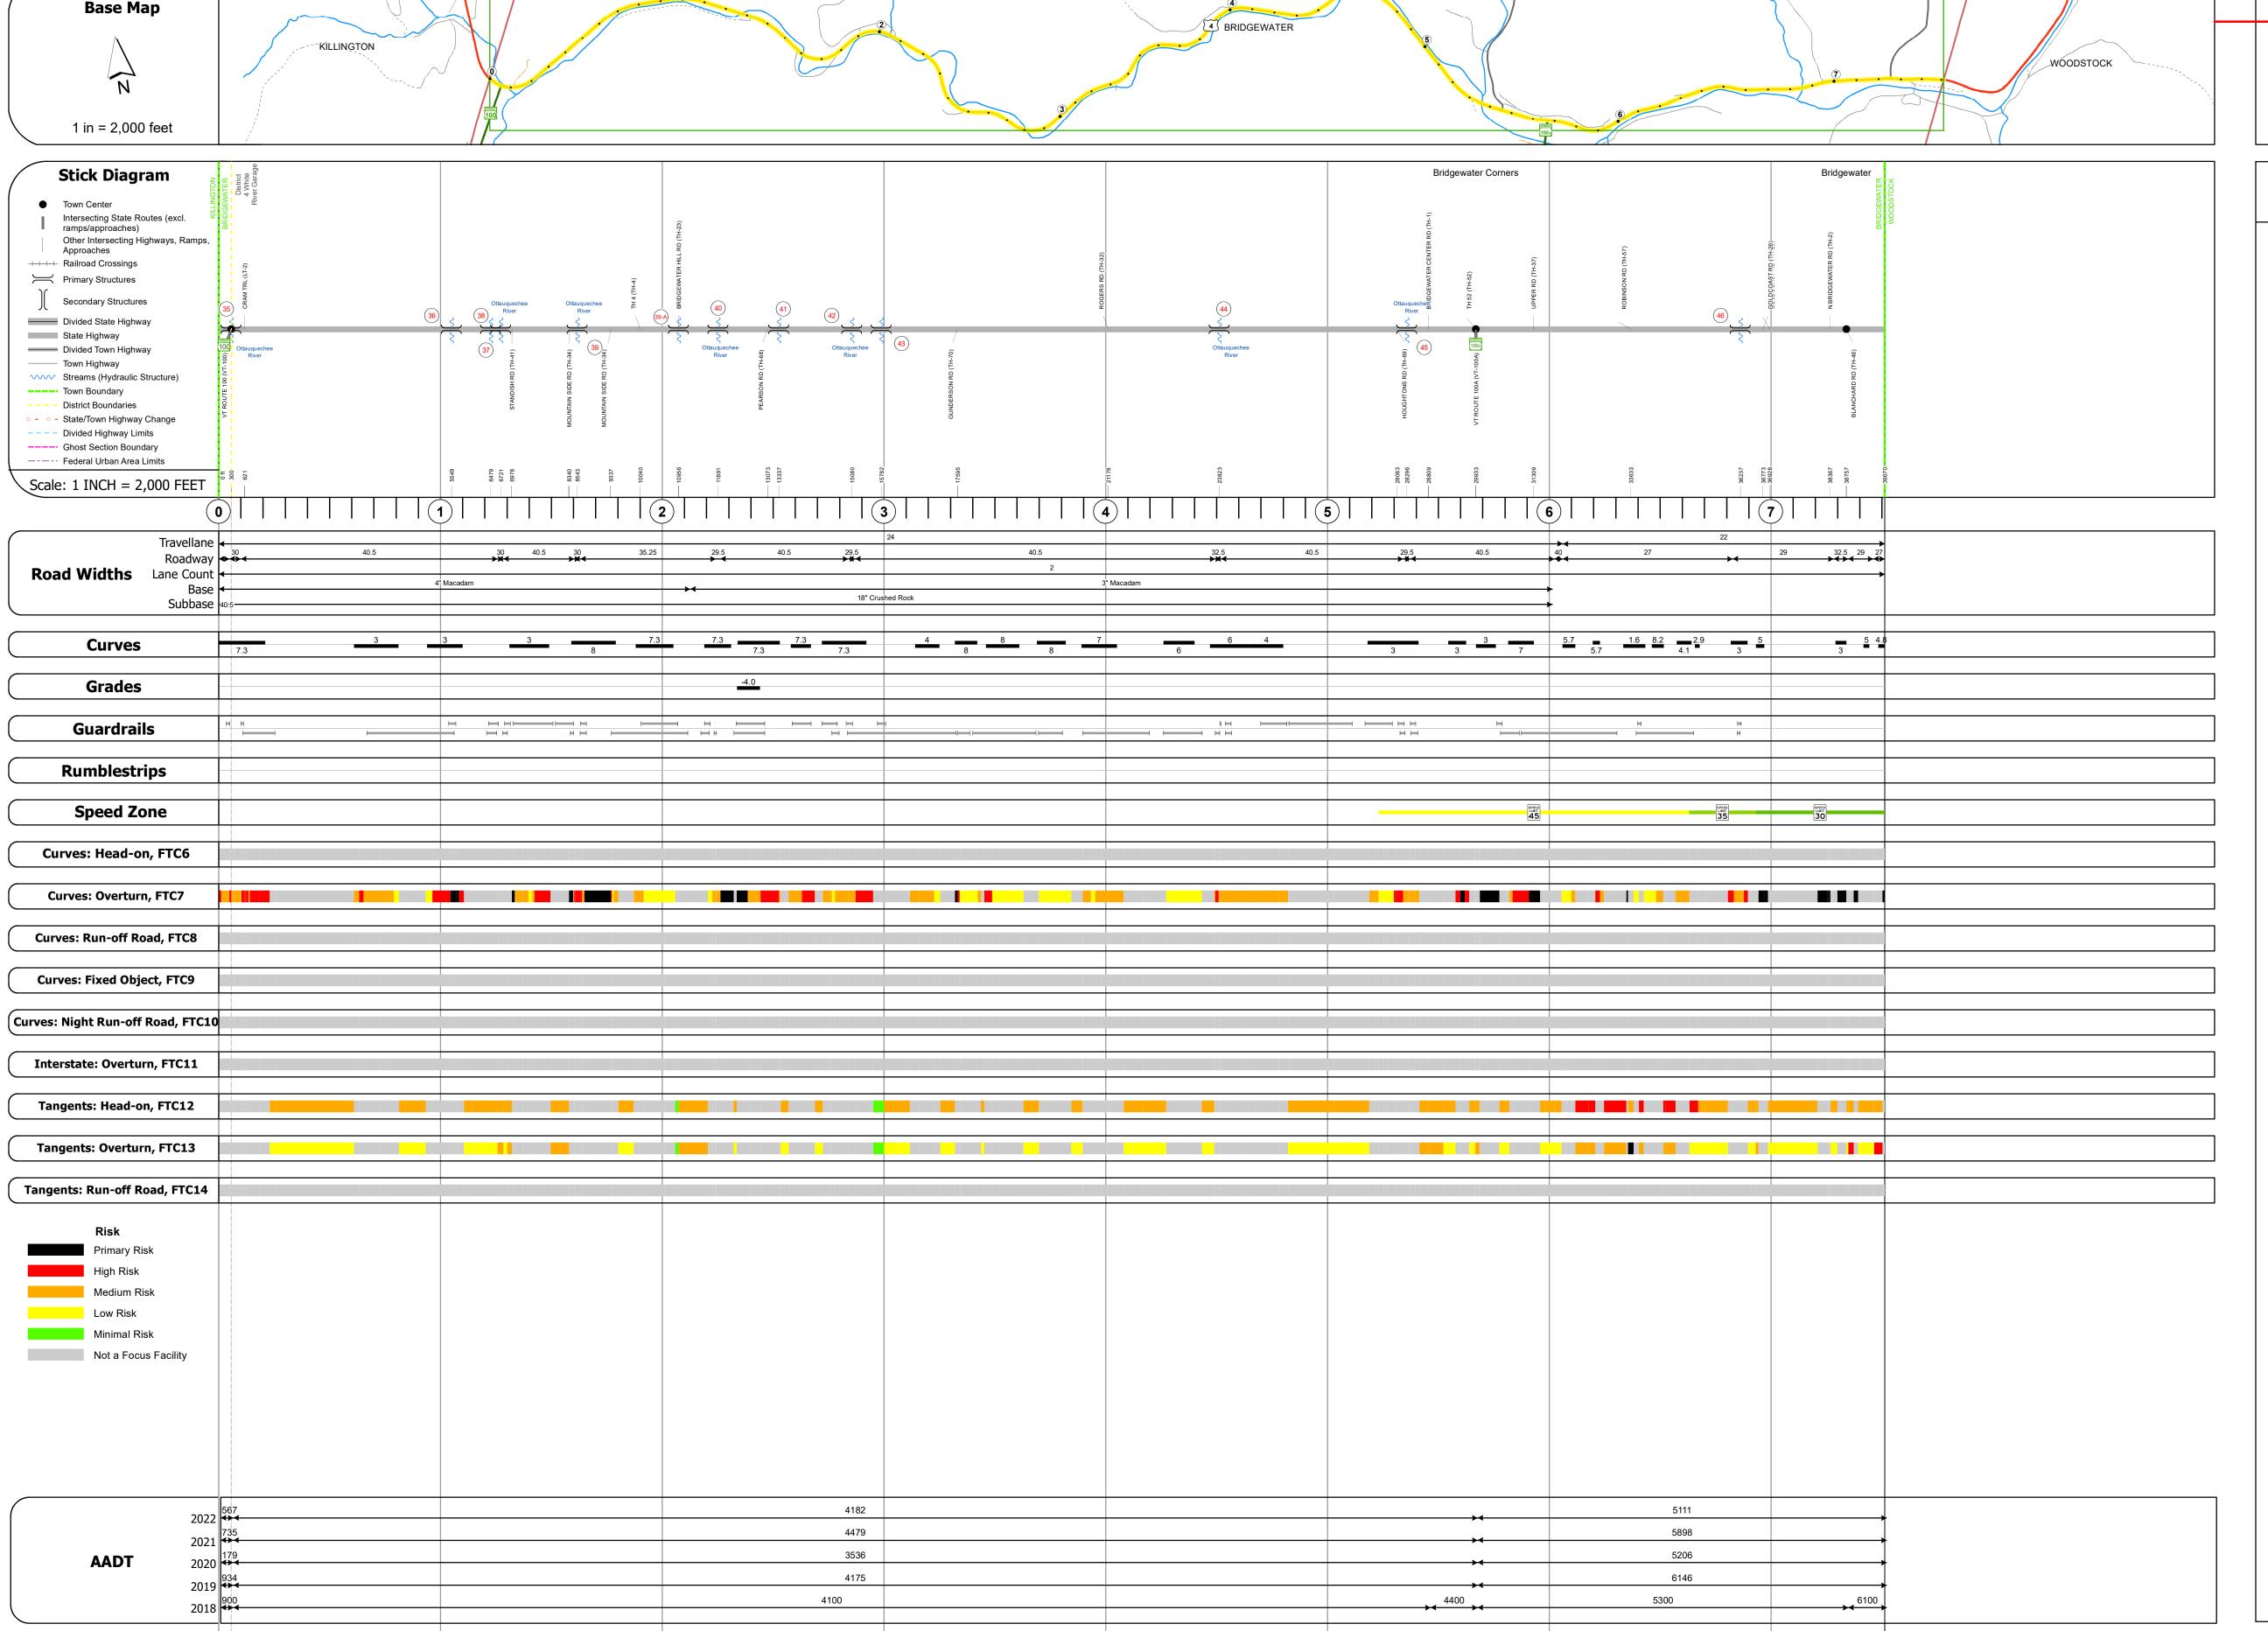

## **Route Log and Progress Chart**

**DRAFT** Please Note: Errors and Omissions May Exist. Contact the VTrans Mapping Section with questions or concerns.

**DISTRICT TOWN ROUTE BRIDGEWATER** US-4

## STRUCTURE DESCRIPTIONS

Bridge 35: Stringer/multi-beam or girder - 1961 Structure No. 200020003514052 Length: 202' Height: 100.0' Width: 31.0' Weight Limit: 0 Facility Carried: US 04 ML Structure Type: 3 SPAN ROLLED BEAM Features Intersected: OTTAUQUECHEE RIVER Surface: Bituminous Inspection Date: 7/2021 Maintenance/Ownership: State

Bridge 36: Culvert - 1961 Structure No. 300020003614051 Length: 8' Weight Limit: 0 Facility Carried: US4 Structure Type: CGMPPA Features Intersected: BROOK Inspection Date: 12/2022 Maintenance: State

Bridge 37: Culvert - 1961 Structure No. 300020003714051 Length: 6' Under Clearance: 4.0' Weight Limit: 0 Facility Carried: US4 Structure Type: ACCGMPPA Features Intersected: BROOK Inspection Date: 12/2020 Maintenance: State

Stringer/multi-beam or girder - 1961 Structure No. 200020003814052 Length: 137' Height: 100.0' Width: 30.0' Weight Limit: 0 Facility Carried: US 04 ML Structure Type: 3 SPAN ROLLED BEAM Features Intersected: OTTAUQUECHEE RIVER Surface: Bituminous Inspection Date: 7/2021 Maintenance/Ownership: State

Stringer/multi-beam or girder - 1961 Structure No. 200020003914052 Length: 138' Height: 100.0' Width: 30.0' Weight Limit: 0 Facility Carried: US 04 ML Structure Type: 2 SPAN ROLLED BEAM Features Intersected: OTTAUQUECHEE RIVER Surface: Bituminous Inspection Date: 7/2021 Maintenance/Ownership: State Bridge 39-A: Culvert - 1961

Under Clearance: 7.0' Weight Limit: 0 Facility Carried: US4 Structure Type: CGMPP Features Intersected: BROOK Inspection Date: 12/2020 Maintenance: State Stringer/multi-beam or girder - 1962 Structure No. 200020004014052 Length: 99' Height: 100.0' Width: 30.0' Weight Limit: 0

Facility Carried: US 04 ML Structure Type: ROLLED BEAM

Structure No. 300020039A14051

Length: 7'

Surface: Bituminous Inspection Date: 7/2021 Maintenance/Ownership: State Bridge 41: Culvert - 1962 Structure No. 300020004114051 Length: 6' Under Clearance: 7.0' Weight Limit: 0 Facility Carried: US4 Structure Type: CGMPP Features Intersected: BROOK Inspection Date: 12/2020 Maintenance: State

Features Intersected: OTTAUQUECHEE RIVER

Stringer/multi-beam or girder - 1962 Structure No. 200020004214052 Length: 168' Height: 100.0' Width: 31.0' Weight Limit: 0 Facility Carried: US 04 ML Structure Type: 2 SPAN ROLLED BEAM Features Intersected: OTTAUQUECHEE RIVER Surface: Bituminous Inspection Date: 12/2020 Maintenance/Ownership: State

Bridge 43: Culvert - 2013 Structure No. 300020004314051 Length: 8' Under Clearance: 4.0' Weight Limit: 0 Facility Carried: US4 Structure Type: SEGMENTAL RC BOX Features Intersected: BROOK Inspection Date: 12/2020 Maintenance: State Stringer/multi-beam or girder - 1962

Structure No. 200020004414052 Length: 138' Height: 100.0' Width: 33.0' Weight Limit: 0 Facility Carried: US 04 ML Structure Type: 2 SPAN ROLLED BEAM Features Intersected: OTTAUQUECHEE RIVER Surface: Bituminous Inspection Date: 12/2020 Maintenance/Ownership: State

Structure No. 200020004514052 Length: 172' Height: 100.0' Width: 30.0' Weight Limit: 0 Facility Carried: US 04 ML Structure Type: 3 SPAN ROLLED BEAM Features Intersected: OTTAUQUECHEE RIVER Surface: Bituminous Inspection Date: 12/2020 Maintenance/Ownership: State

Stringer/multi-beam or girder - 1962

Bridge 46: Slab - 1920 Structure No. 200020004614052 Length: 23' Height: 100.0' Width: 30.0' Weight Limit: 0 Facility Carried: US 04 ML Structure Type: CONCRETE SLAB Features Intersected: BROOK Surface: Bituminous Inspection Date: 12/2020 Maintenance/Ownership: State

Traffic Counters

Continuous (CTC)

Short-Term. Scheduled

Mileage by Town By Sheet

BRIDGEWATER - U004-1405

| TOWN        | Date: 04/02/24                         |
|-------------|----------------------------------------|
| BRIDGEWATER | 1 of 1<br>TWN mileage:<br>0.0 to 7.513 |