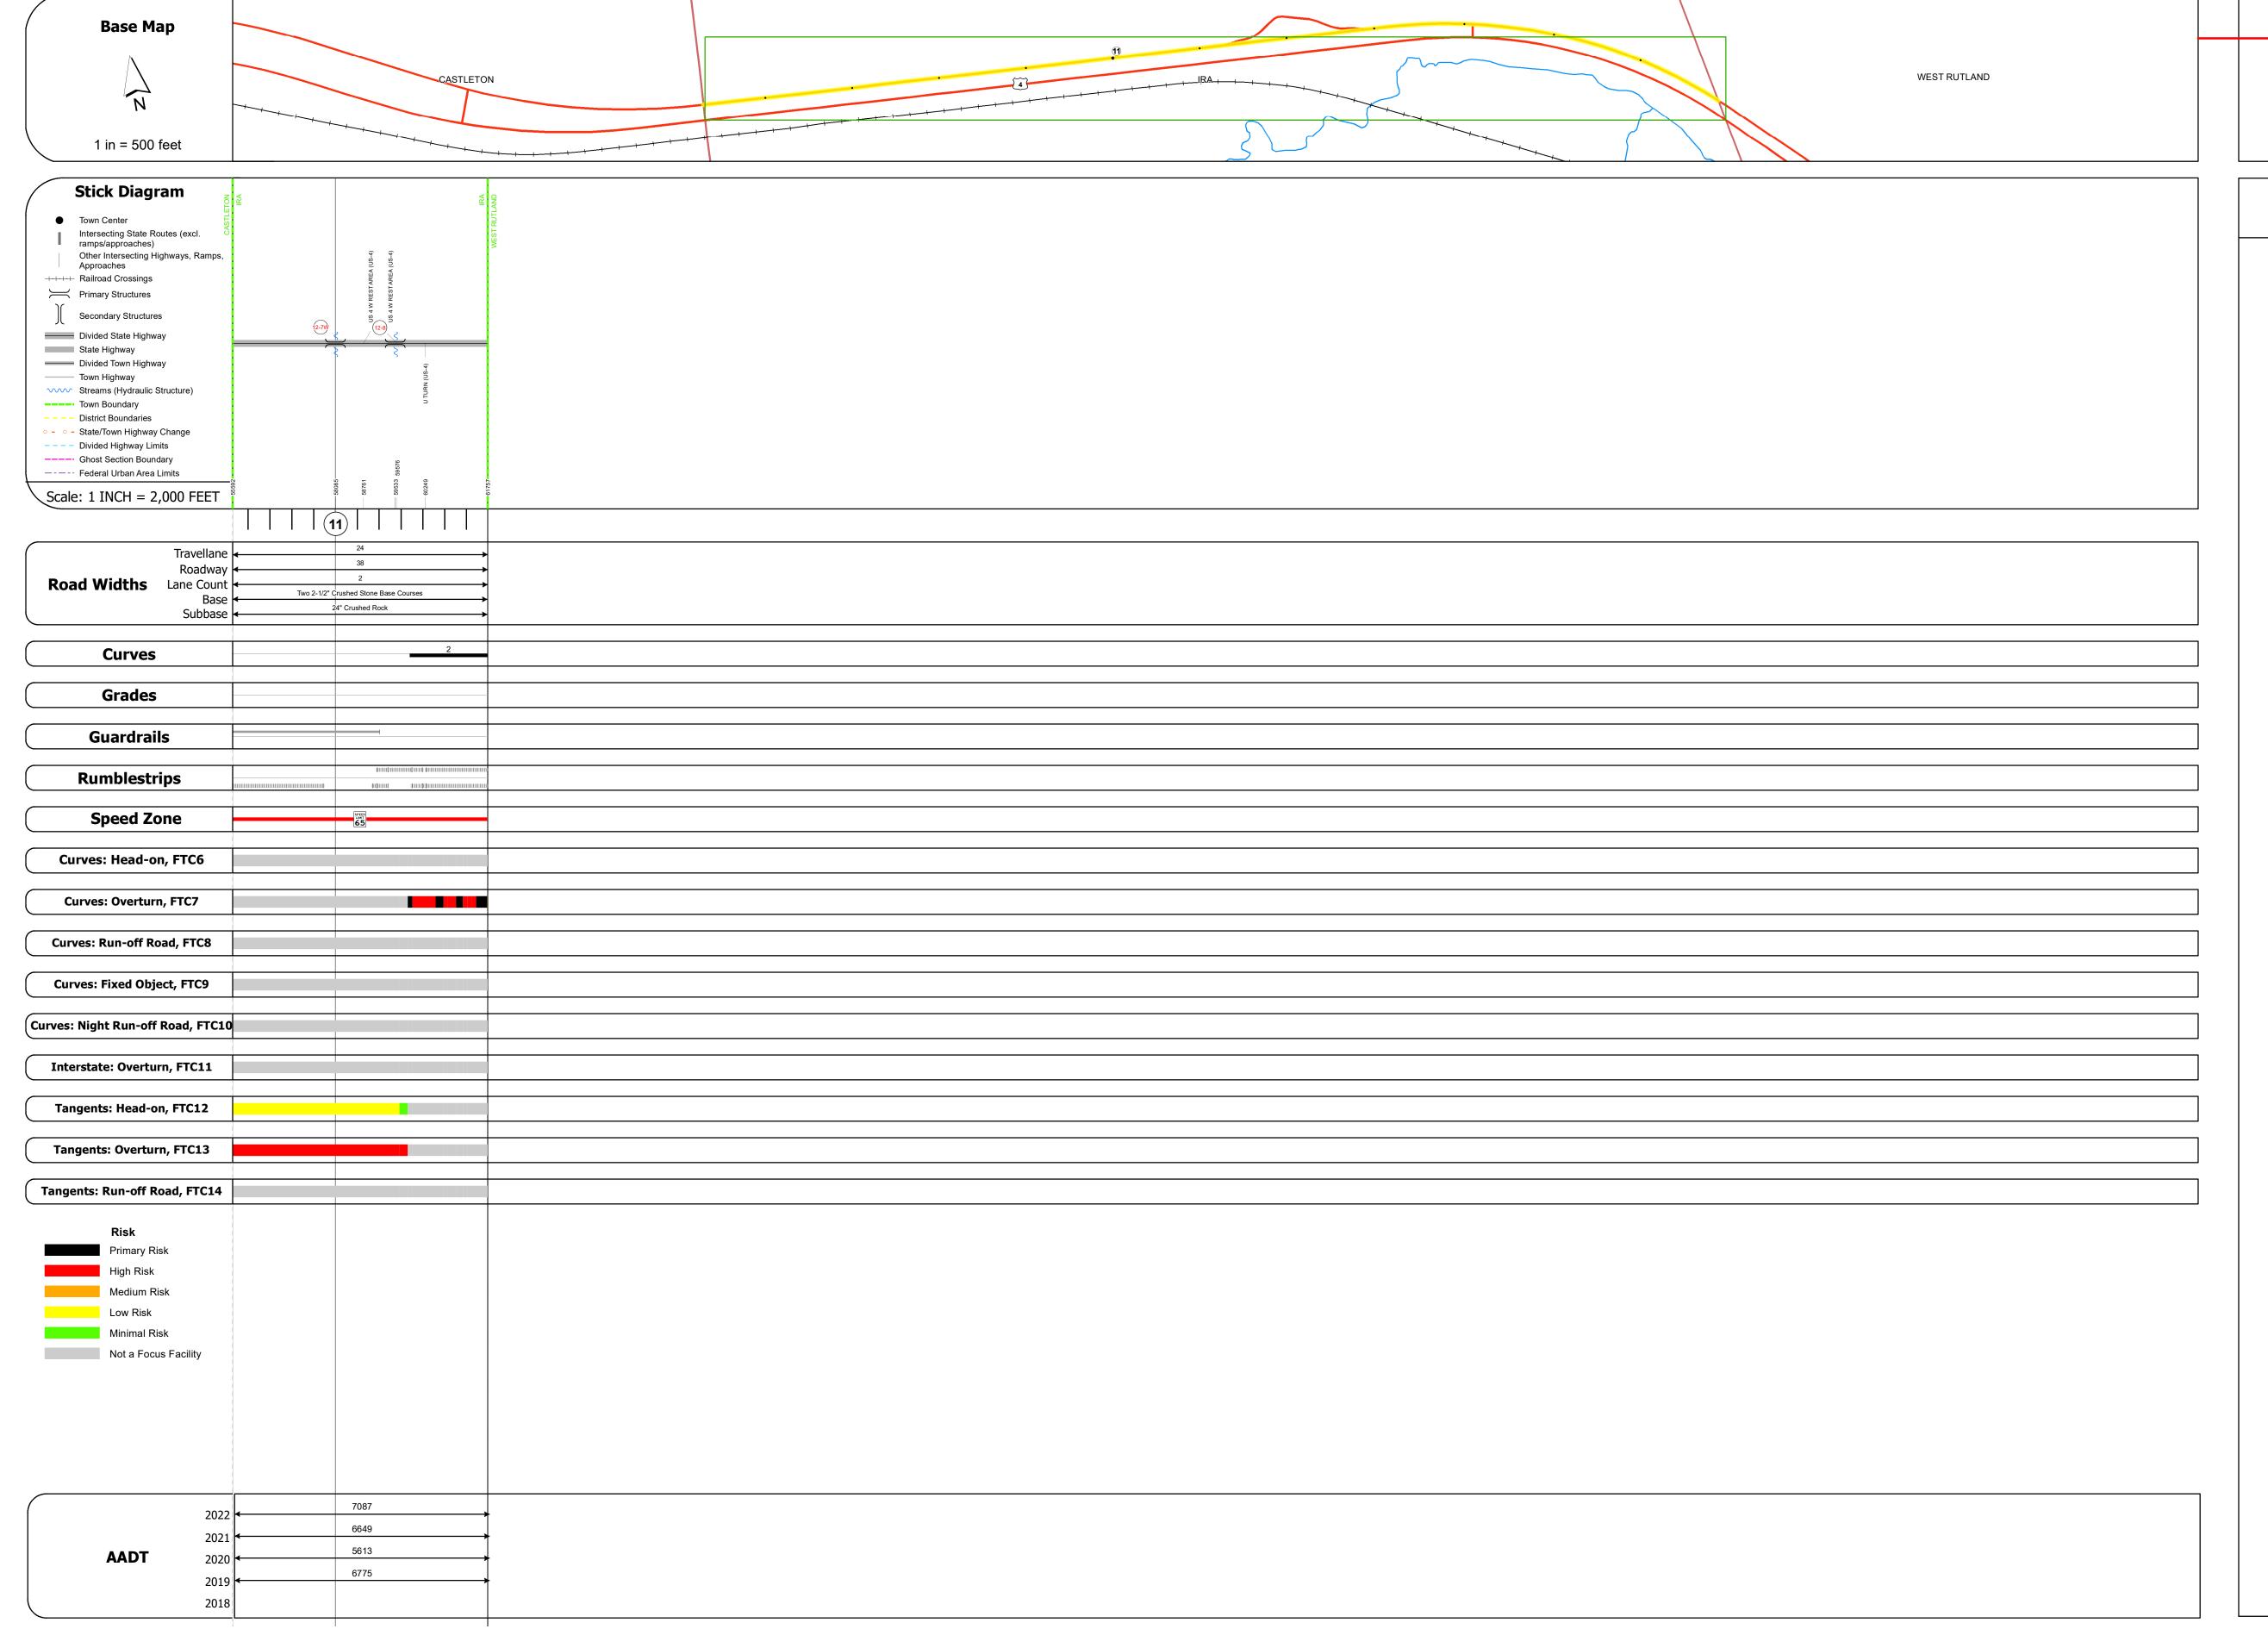

## **Route Log and Progress Chart**

DRAFT

Please Note: Errors and Omissions May Exist.

Contact the VTrans Mapping Section with questions or concerns.

DISTRICT TOWN ROUTE

3 IRA US-4

| STRUCTURE                                                                                                                                                                                                                         | DESCRIPTIONS |
|-----------------------------------------------------------------------------------------------------------------------------------------------------------------------------------------------------------------------------------|--------------|
|                                                                                                                                                                                                                                   |              |
| Bridge 12-7W: Culvert - 1968 Structure No. 300020127W11091 Length: 6' Under Clearance: 6.0' Weight Limit: 0 Facility Carried: US4 Structure Type: ACCGMPP Features Intersected: BROOK Inspection Date: 12/2020 Maintenance: State |              |
| Bridge 12-8: Culvert - 1968 Structure No. 30002012-811091 Length: 6' Under Clearance: 4.0' Weight Limit: 0 Facility Carried: US4 Structure Type: ACCGMPPA Features Intersected: BROOK Inspection Date: 12/2020 Maintenance: State |              |
|                                                                                                                                                                                                                                   |              |
|                                                                                                                                                                                                                                   |              |
|                                                                                                                                                                                                                                   |              |

| 2018                                                                              |                                                                      |                                      |                                                  |                                                         |                                      |                        |                              |          |      |                  |                                  |
|-----------------------------------------------------------------------------------|----------------------------------------------------------------------|--------------------------------------|--------------------------------------------------|---------------------------------------------------------|--------------------------------------|------------------------|------------------------------|----------|------|------------------|----------------------------------|
| Historic Projects                                                                 | Functional Class                                                     |                                      | Traffic Counters                                 | Crash Locations                                         | Mileage by Functional Class By Sheet | Mileage by Town By     | Sheet                        |          |      |                  |                                  |
| Unknown Bituminous Concrete Surface Treated                                       | 1 - Interstate 3 - Principal 5 - Major<br>System Arterial Collector  | Curves Grades                        | Continuous (CTC)                                 | Fatal Property Damage Only                              | 020-1 3 - Other Principal Arterial   | 1.168 IRA - U004-1109W | 1.168 of 1.168               | DISTRICT | TOWN | Date: 04/02/24   | ROUTE                            |
| Retreatment Bituminous Macadam Glavei Resurface Cold Plane and Plant Mix          | 2 - Other 4 - Minor 6 - Minor Freeways and Arterial Collector        | (degrees) Right (percent) grade down | ↑ Weigh-In-Motion (WIM)  ▲ Short-Term, Scheduled | Injury Unknown Crash Type                               |                                      |                        |                              |          |      |                  | 116.4                            |
| Bituminous Mix  Bituminous Concrete  Reclaimed Base and                           | Expressways                                                          |                                      | △ Short-Term, Unscheduled                        | High Crash Locations (HCL's) Sections (& Intersections) |                                      |                        |                              |          |      | 1 of 1           | US-4                             |
| Skinny Mix Concrete — Bituminous Concrete                                         | Speed Zones  [SPEED] [SPEED] [SPEED] [SPEED] [SPEED] [SPEED] [SPEED] | Road Widths  (ft)                    | AADT                                             | HCL No. 201 - 300 (21 - 30)                             |                                      |                        |                              | 3        | IRA  | TWN mileage:     | ETE mileage:<br>10.529 to 11.697 |
| Indicated plans available - http://vtransmap01.aot.state.vt.us/rp/dpr/Dlwebstore/ | 25 30 35 40 45 50 55 60 65                                           |                                      | (AADT)                                           | 101 - 200 (11 - 20) 401 - 800 (41 - 113)                | Page Total Mile                      | eage: 1.168 mi         | Page Total Mileage: 1.168 mi |          |      | 10.529 to 11.697 | 10.529 to 11.697                 |