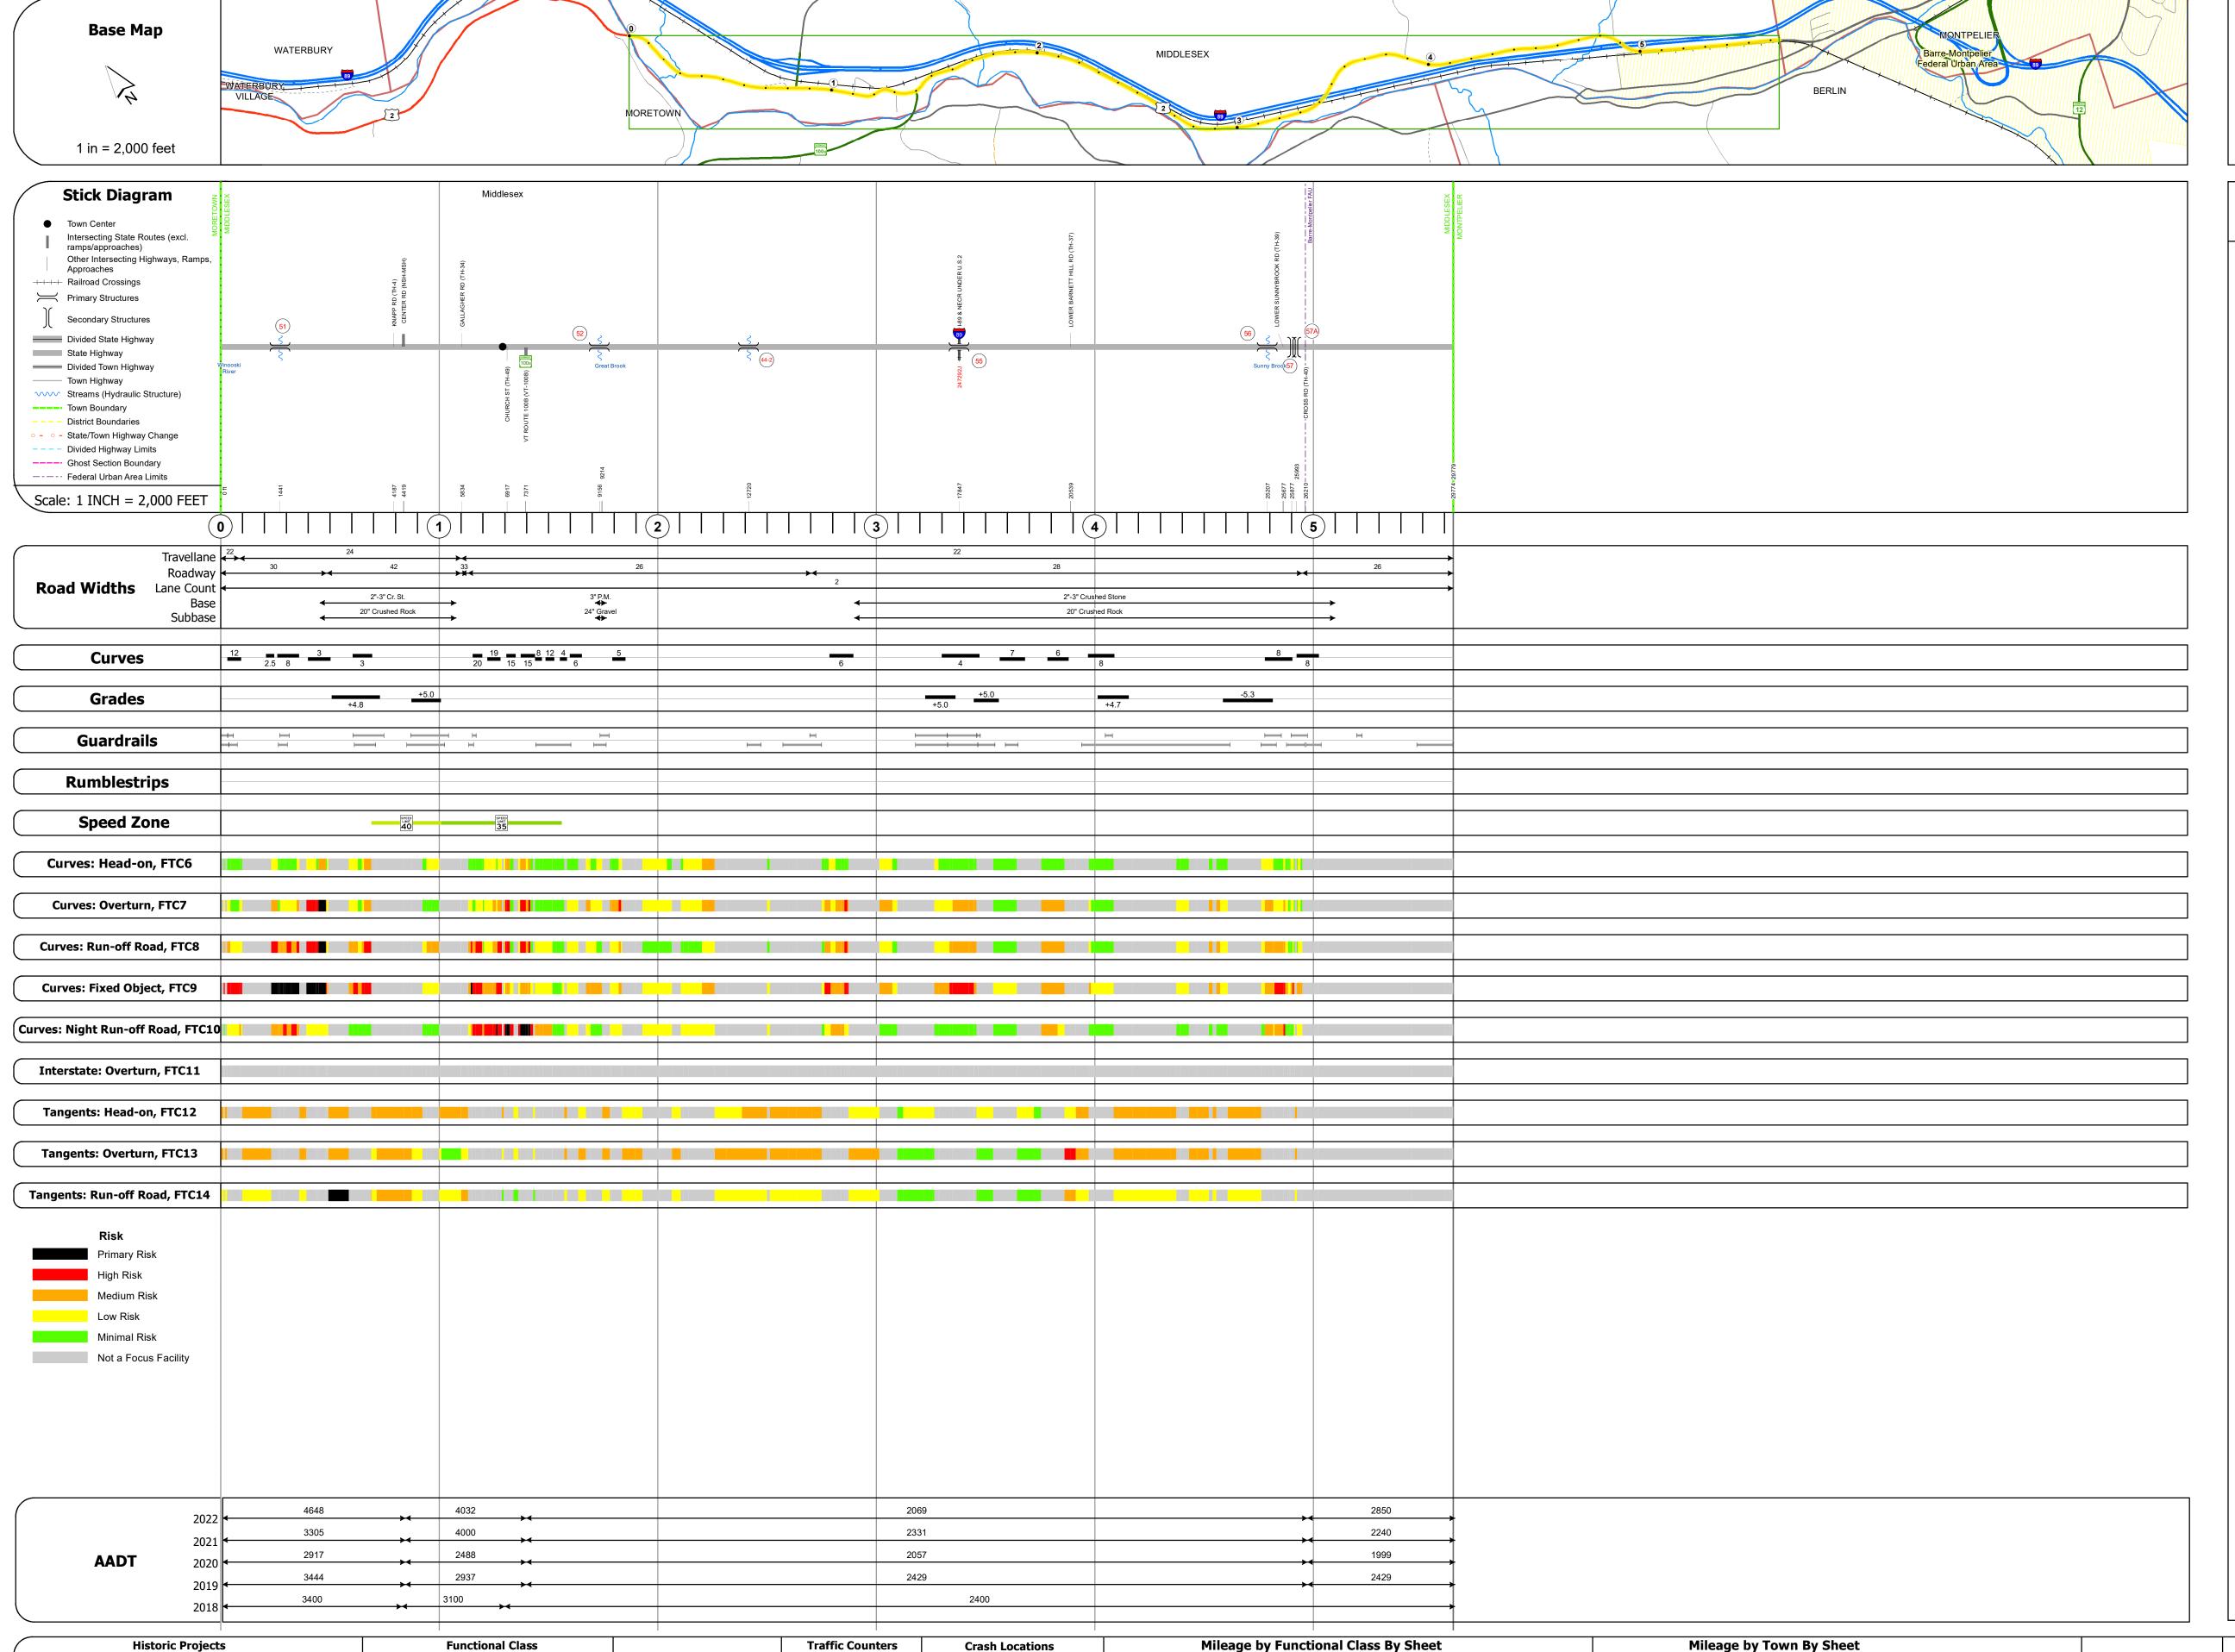

## **Route Log and Progress Chart**

DRAFT

Please Note: Errors and Omissions May Exist.

Contact the VTrans Mapping Section with questions or concerns.

DISTRICT TOWN ROUTE
6 MIDDLESEX US-2

Page Total Mileage: 5.64 mi

| STRUCTURE DESCRIPTIONS                                                                                                                                                                                                                                                                                                                             |
|----------------------------------------------------------------------------------------------------------------------------------------------------------------------------------------------------------------------------------------------------------------------------------------------------------------------------------------------------|
|                                                                                                                                                                                                                                                                                                                                                    |
| Bridge 51: Culvert - 1979 Structure No. 300284005112101 Length: 14' Under Clearance: 9.0' Weight Limit: 0 Facility Carried: US2 Structure Type: CGMPPA Features Intersected: BROOK Inspection Date: 9/2020 Maintenance: State                                                                                                                      |
| Bridge 52: Slab - 1979 Structure No. 200284005212102 Length: 34' Height: 100.0' Width: 34.0' Weight Limit: 0 Facility Carried: US 02 ML Structure Type: CONCRETE SLAB Features Intersected: GREAT BROOK Surface: Bituminous Inspection Date: 6/2021 Maintenance/Ownership: State                                                                   |
| Bridge 44-2: Culvert - 1960 Structure No. 30008944-212101 Length: 7' Under Clearance: 5.0' Weight Limit: 0 Facility Carried: I89 Structure Type: CGMPPA STEEL SLEEVED Features Intersected: BROOK Inspection Date: 11/2019 Maintenance: State                                                                                                      |
| Bridge 55: Stringer/multi-beam or girder - 2018 Structure No. 200284005512102 Length: 512' Height: 100.0' Width: 37.0' Under Clearance: 16.0' Weight Limit: 0 Facility Carried: US 02 ML Structure Type: 3 SP CONT CURV GIR Features Intersected: I 89 + NECR UNDER U.S.2 Surface: Bituminous Inspection Date: 6/2022 Maintenance/Ownership: State |
| Bridge 56: Culvert - 1960 Structure No. 300284005612101 Length: 10' Under Clearance: 10.0' Weight Limit: 0 Facility Carried: US2 Structure Type: CGMPP W/ CONC INVERT Features Intersected: BROOK Inspection Date: 9/2020 Maintenance: State                                                                                                       |
| Unknown 57: Unknown Structure No. 200089043N12102 Structure Type: Unknown                                                                                                                                                                                                                                                                          |
| Unknown 57A: Unknown Structure No. 200089043S12102 Structure Type: Unknown                                                                                                                                                                                                                                                                         |

Page Total Mileage: 5.640 mi