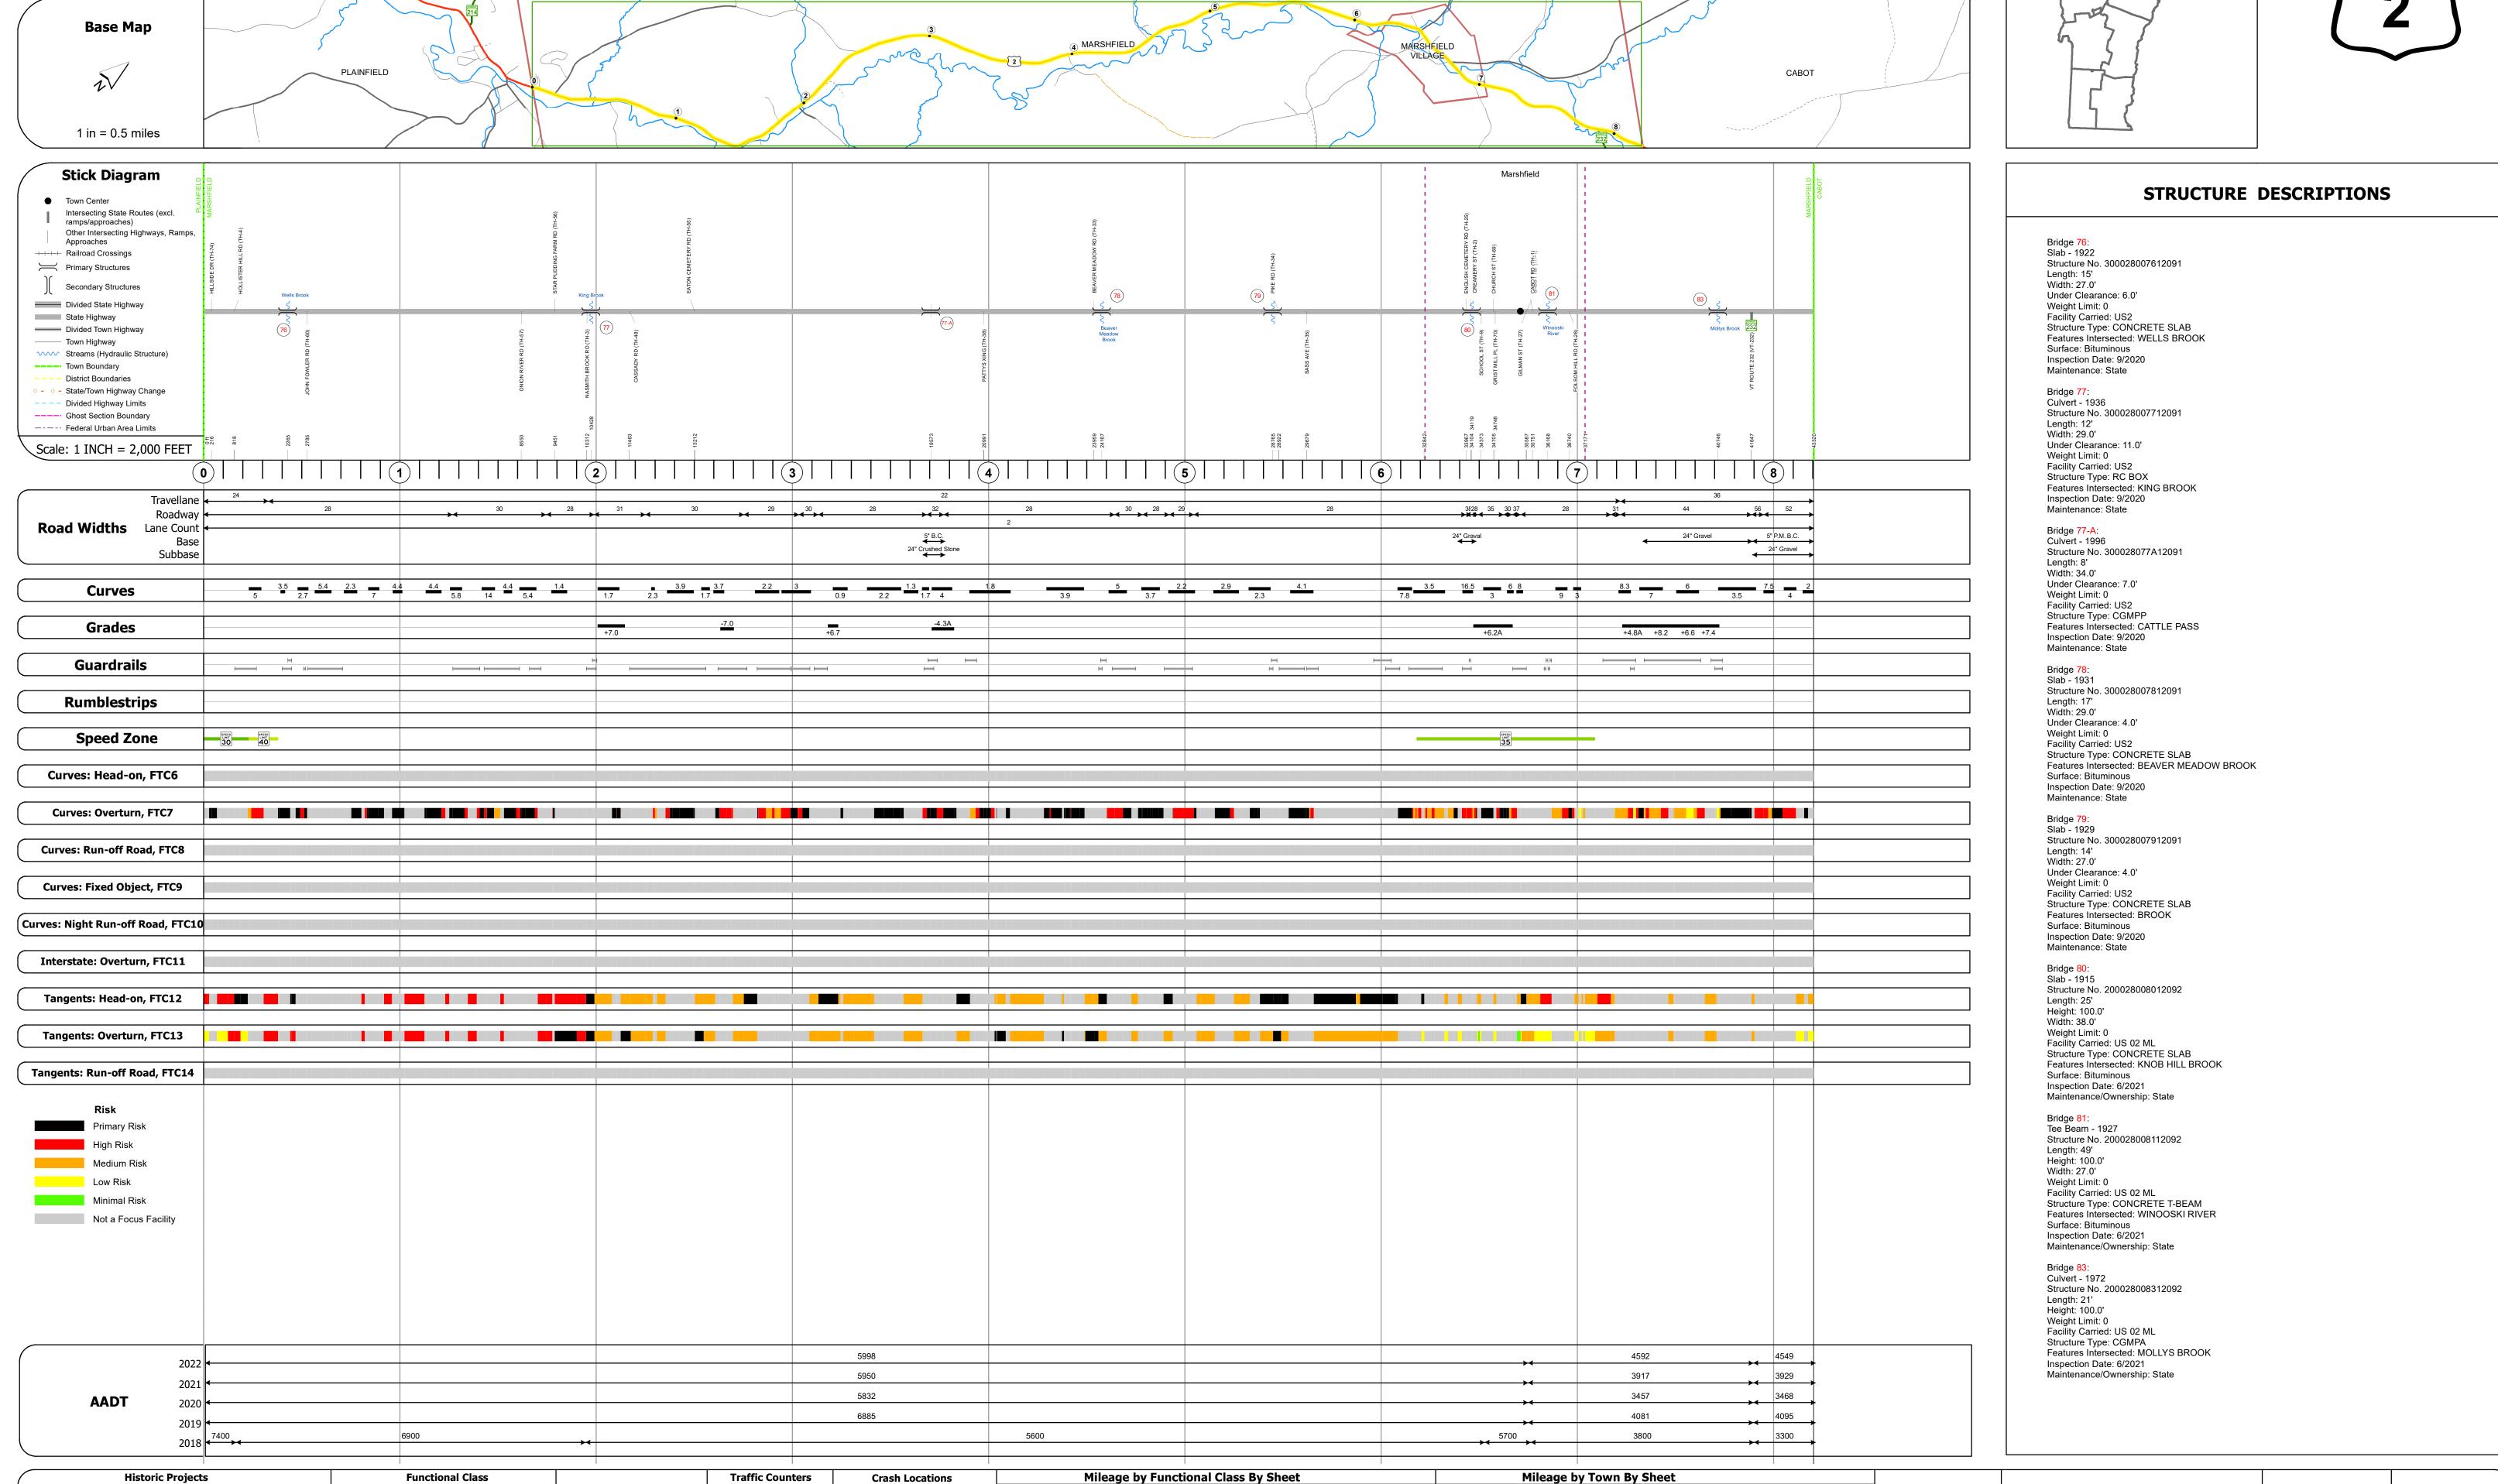

## **Route Log and Progress Chart**

**DRAFT** Please Note: Errors and Omissions May Exist. Contact the VTrans Mapping Section with questions or concerns.

**DISTRICT ROUTE TOWN** US-2 **MARSHFIELD** 

**Functional Class** 

1 - Interstate 3 - Principal 5 - Major Collector

Speed Zones

2 - Other 4 - Minor Arterial

Expressways

**Historic Projects** 

Retreatment Bituminous Macadam

\_\_\_ Unknown

Resurface

■ Bituminous Mix

Bituminous Concrete

Bituminous Macadam

Surface Treated

Gravel

Cold Plane and
Bituminous Concrete
Bituminous Concrete
Bituminous Concrete
Bituminous Concrete

 Weigh-In-Motion (WIM)
 ☐ Injury
 ☐ Unknown Crash Type

**Crash Locations** 

High Crash Locations (HCL's)

Sections (& Intersections)

■ Fatal □ Property Damage Only 028-3 3 - Other Principal Arterial

Traffic Counters

Continuous (CTC)

Short-Term. Scheduled

△ Short-Term, Unscheduled

**Curves Grades** 

(degrees) Right (percent) grade dp

Left (percent) grade up

Road Widths

**TOWN** 

8.205 of 8.205

Mileage by Town By Sheet

MARSHFIELD - U002-1209

8.205

Page Total Mileage: 8.205 mi