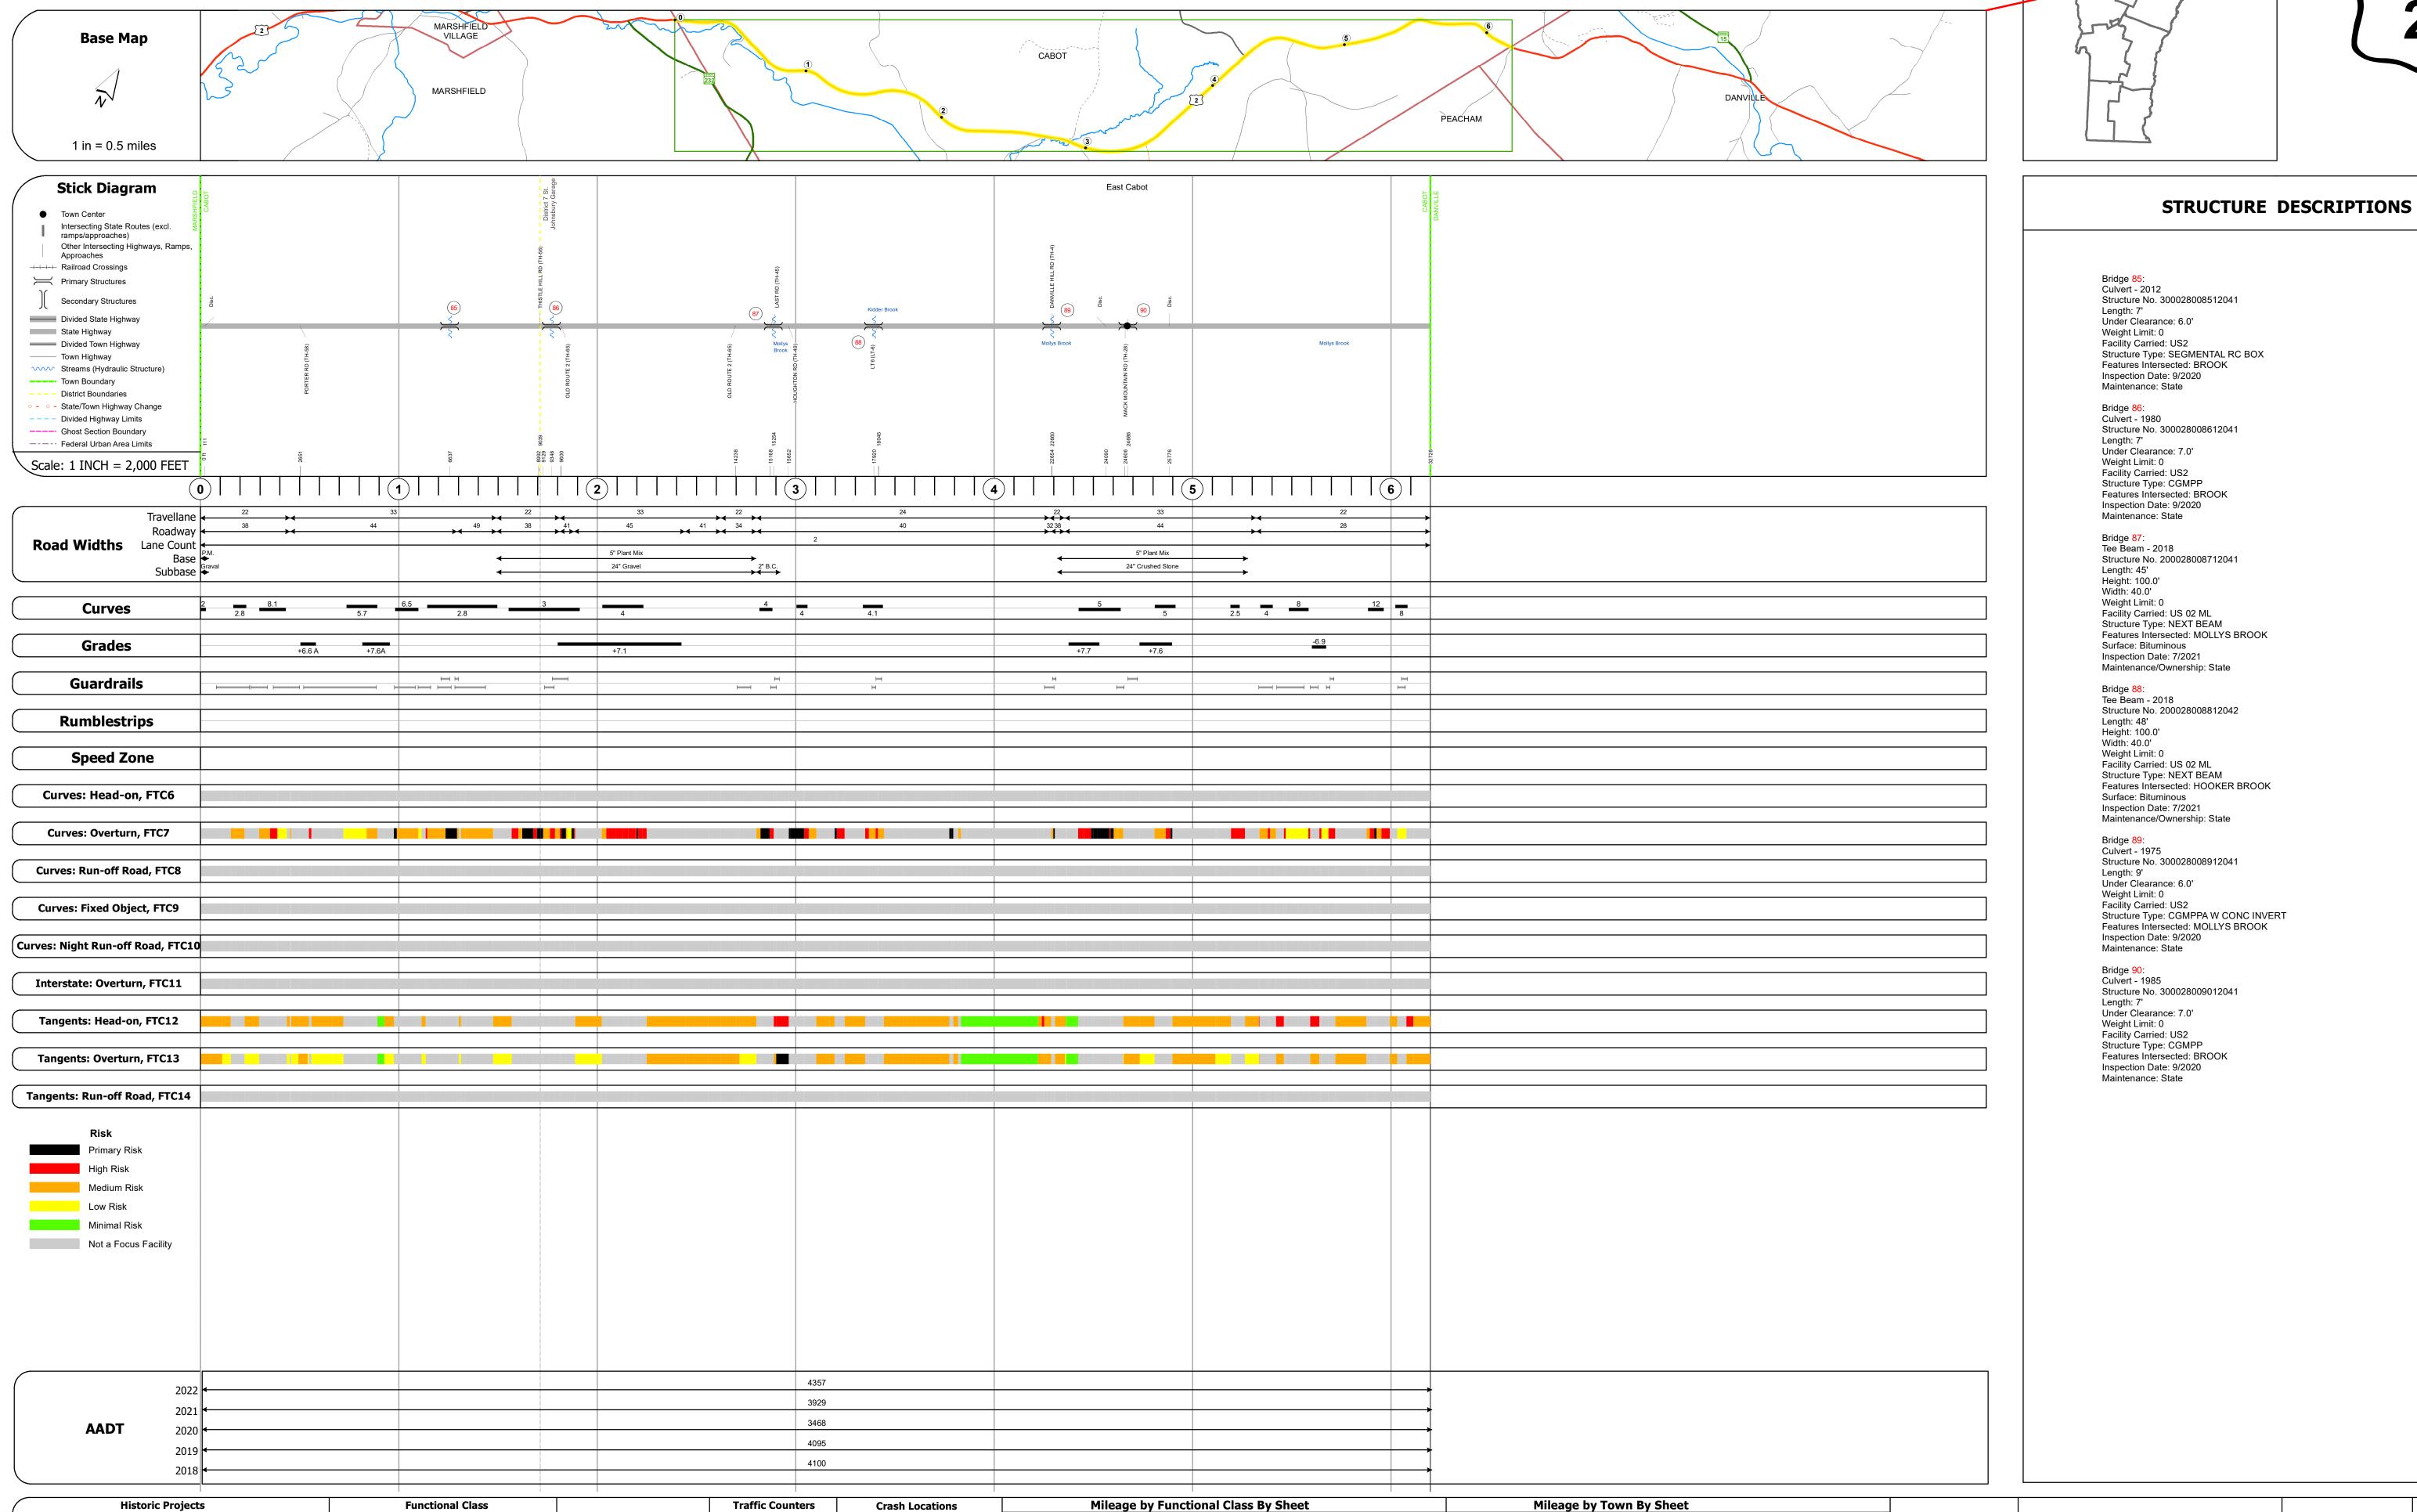

## **Route Log and Progress Chart**

**DRAFT** Please Note: Errors and Omissions May Exist. Contact the VTrans Mapping Section with questions or concerns.

CABOT - U002-1204

6.198

Page Total Mileage: 6.198 mi

6.198 of 6.198

Page Total Mileage: 6.198 mi

**DISTRICT** 

**DISTRICT TOWN ROUTE CABOT** US-2

■ Fatal □ Property Damage Only | 028-3 3 - Other Principal Arterial

1 - Interstate 3 - Principal 5 - Major Collector

Speed Zones

2 - Other 4 - Minor Freeways and Arterial

Unknown Bituminous Concrete
Retreatment Bituminous Macadam
Surface Treated
Gravel

Resurface

■ Bituminous Mix

Skinny Mix Concrete

Bituminous Seal Cravel

Cold Plane and
Bituminous Concrete

Concrete

Bituminous Macadam

Plant Mix

Reclaimed Base and
Bituminous Concrete

**Curves Grades** 

Left (percent) grade up grade down

**Road Widths** 

Continuous (CTC)

▲ Short-Term, Scheduled

△ Short-Term, Unscheduled

High Crash Locations (HCL's)

HCL No. 201 - 300 (21 - 30)

1 - 100 (1 - 10) 301 - 400 (31 - 40)

Sections (& Intersections)