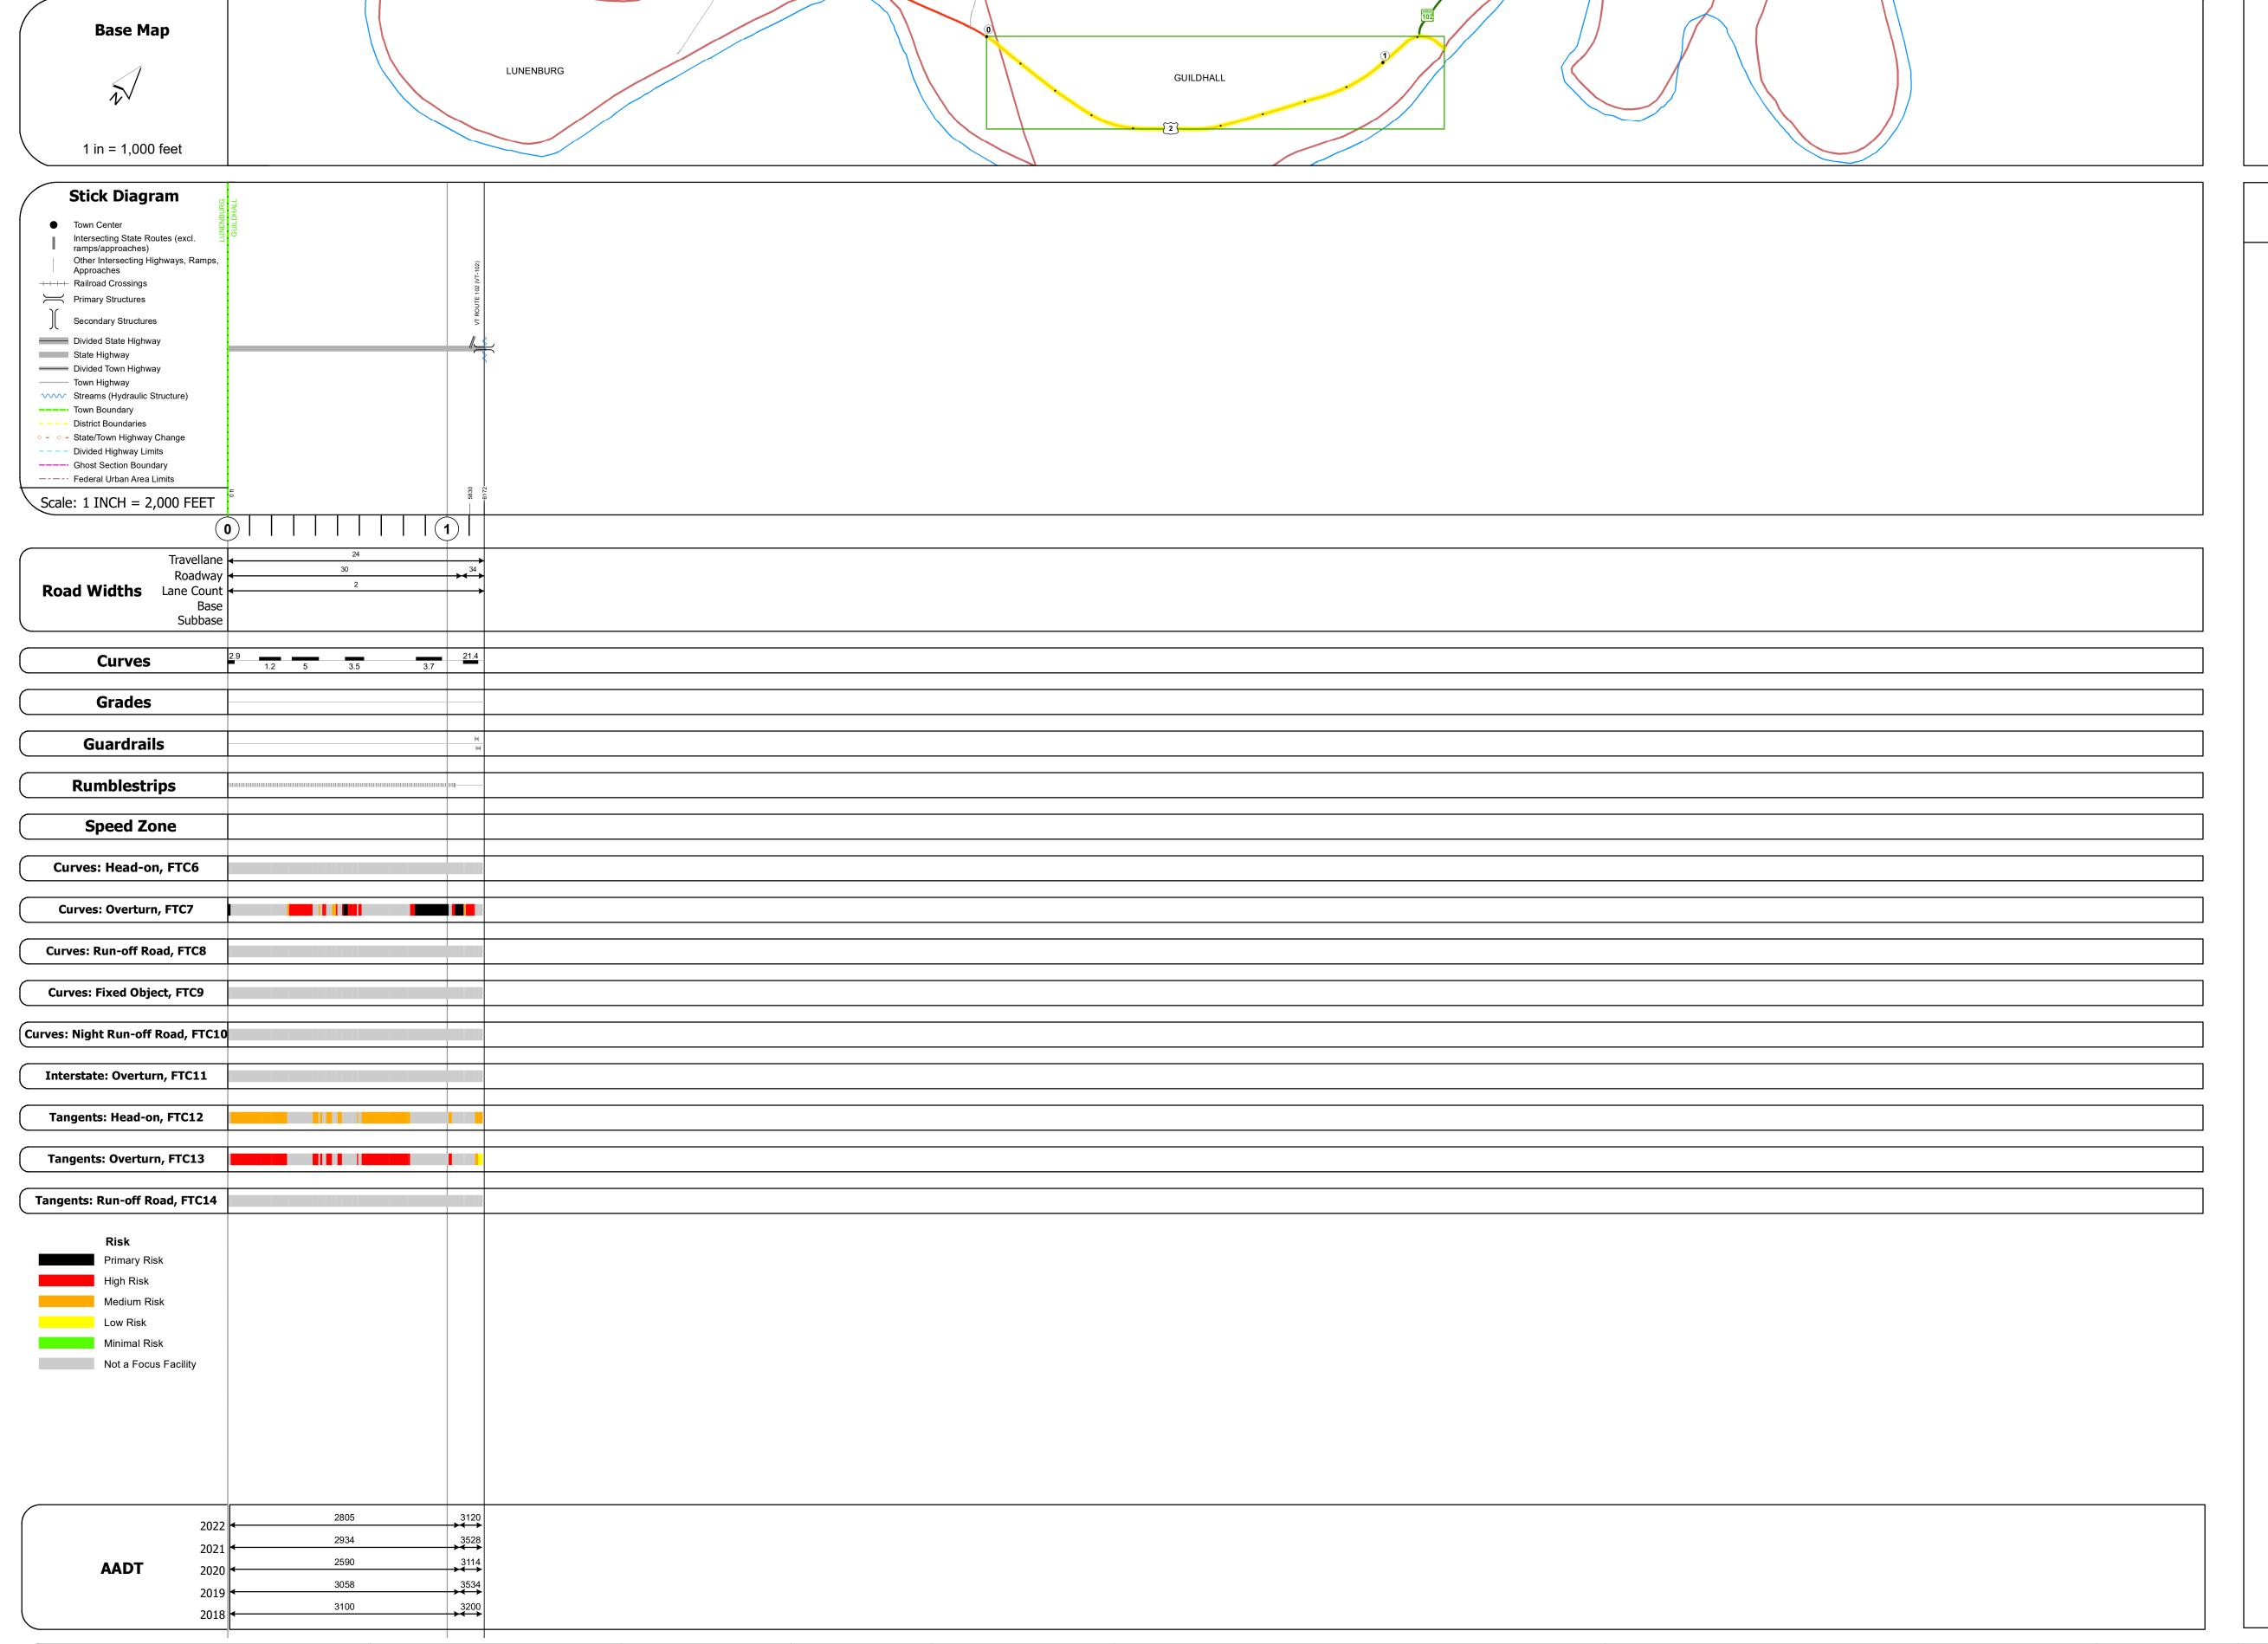

## **Route Log and Progress Chart**

DRAFT

Please Note: Errors and Omissions May Exist.

Contact the VTrans Mapping Section with questions or concerns.

DISTRICTTOWNROUTE7GUILDHALLUS-2

| CTDUCTUDE | DECCRIPTIONS        |
|-----------|---------------------|
| SIKUCIUKE | <b>DESCRIPTIONS</b> |

Bridge:
Stringer/multi-beam or girder - 2020
Structure No. 200028B12705112
Length: 408'
Height: 100.0'
Width: 34.0'
Weight Limit: 0
Facility Carried: US 2
Structure Type: Unknown
Features Intersected: CONNECTICUT RIVER
Surface: Bituminous
Inspection Date: 8/2021
Maintenance/Ownership: State