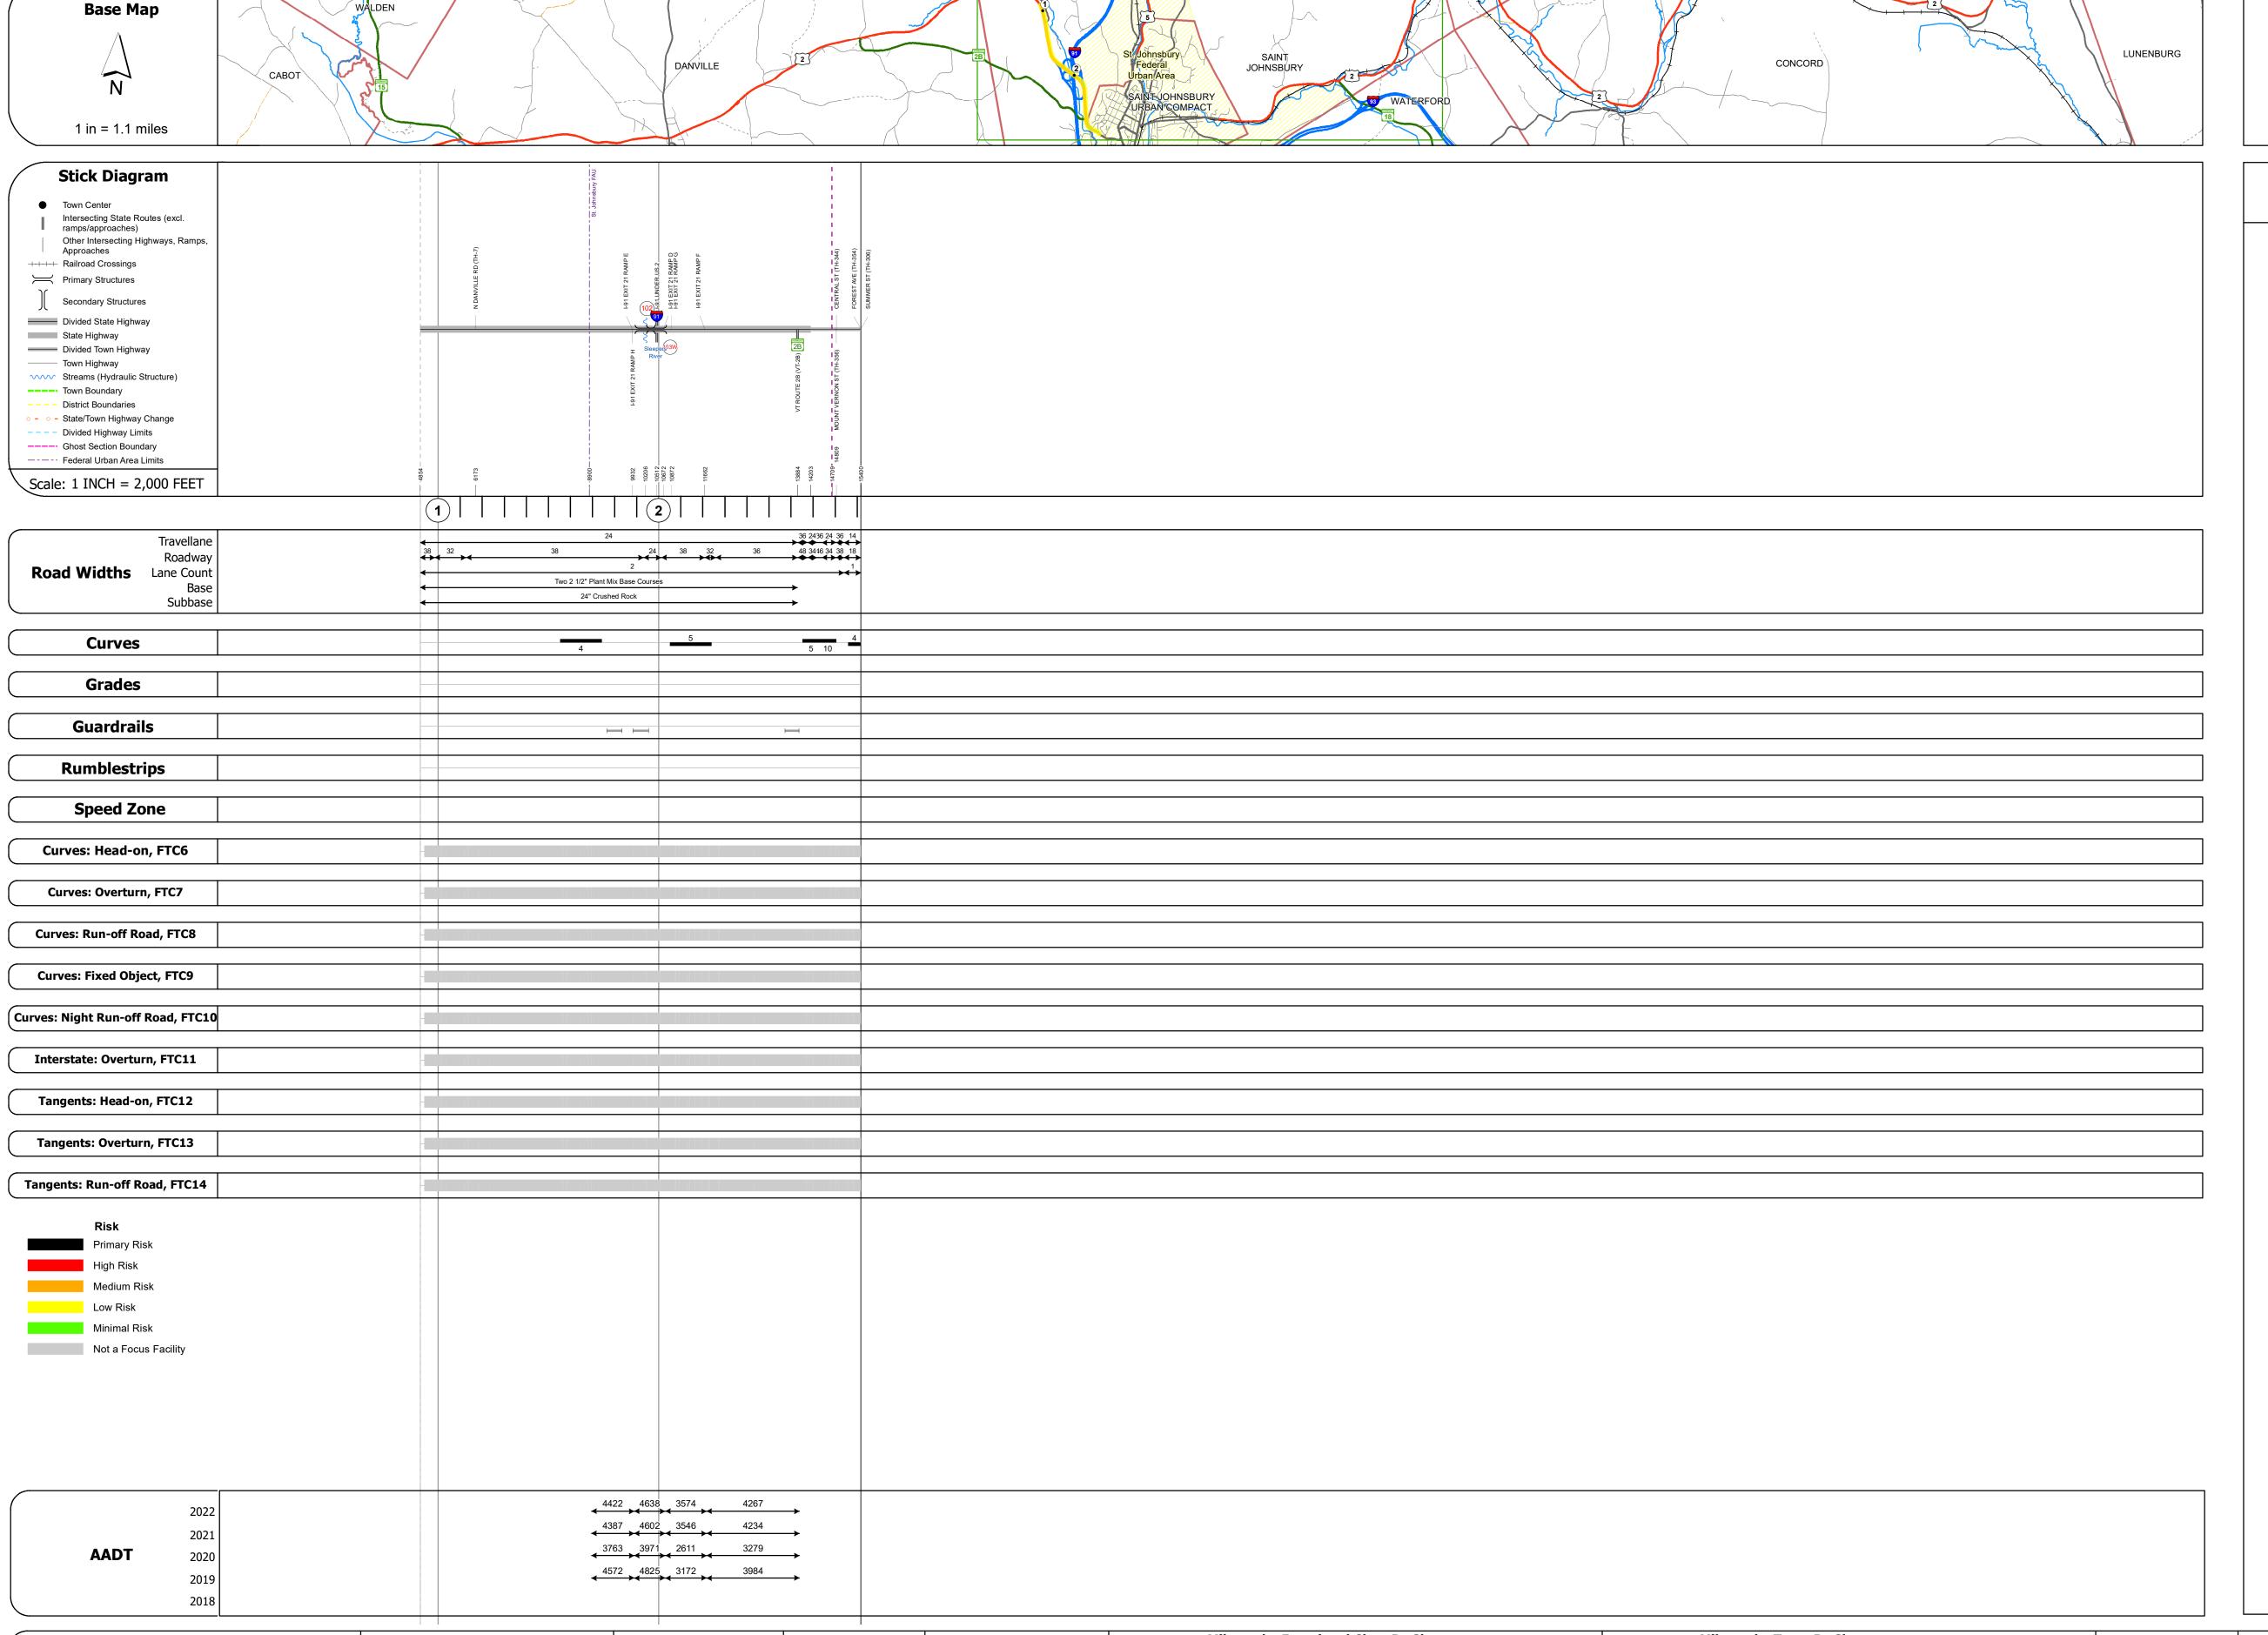

## **Route Log and Progress Chart**

**DRAFT** Please Note: Errors and Omissions May Exist. Contact the VTrans Mapping Section with questions or concerns.

| ISTRICT | TOWN            | ROUTE |
|---------|-----------------|-------|
| 7       | SAINT JOHNSBURY | US-2  |

Page Total Mileage: 1.998 mi

|                              | STRUCTURE | DESCRIPTIONS |
|------------------------------|-----------|--------------|
| D.: 1.00                     |           |              |
| Bridge 102:<br>Culvert - 197 | 5         |              |

Inspection Date: 7/2021 Maintenance/Ownership: State Stringer/multi-beam or girder - 1975 Structure No. 200028103W03112 Length: 327' Height: 100.0' Width: 43.0' Under Clearance: 17.0' Weight Limit: 0 Facility Carried: US 02 W ML Structure Type: 2 SP CONT WLD PL GIR Features Intersected: I 91 UNDER US 2 Surface: Bituminous Inspection Date: 5/2022 Maintenance/Ownership: State

Structure No. 200028010203112

Structure Type: TWIN CELL RC BOX

Features Intersected: SLEEPER RIVER

Facility Carried: US 02 ML

Length: 56'

Height: 100.0'

Weight Limit: 0

**Historic Projects Functional Class Traffic Counters** Mileage by Functional Class By Sheet Mileage by Town By Sheet Crash Locations Unknown
Retreatment
Resurface
Bituminous Macadam
Resurface
Bituminous Mix
Skinny Mix

Bituminous Concrete

Surface Treated
Gravel

Plant Mix
Reclaimed Base and
Bituminous Concrete
Bituminous Concrete **Curves Grades** 1 - Interstate 3 - Principal 5 - Major Collector 

 ↑ Continuous (CTC)
 ■ Fatal
 □ Property Damage Only
 028-3
 2 - Other Freeways and Expressways

 ↑ Weigh-In-Motion (WIM)
 □ Injury
 □ Unknown Crash Type
 028-3
 3 - Other Principal Arterial

 1.998 of 1.998 SAINT JOHNSBURY - U002-0311W Left (percent) grade up grade down 2 - Other 4 - Minor Gollector ▲ Short-Term, Scheduled △ Short-Term, Unscheduled

High Crash Locations (HCL's) Sections (& Intersections) HCL No. 201 - 300 (21 - 30) 1 - 100 (1 - 10) 301 - 400 (31 - 40) Page Total Mileage: 1.998 mi

**TOWN DISTRICT** Date: 02/14/24 1 of 1 SAINT JOHNSBURY TWN mileage: 0.919 to 2.917

Road Widths

Speed Zones

Skinny Mix Concrete

⊡ Bituminous Seal Gravel