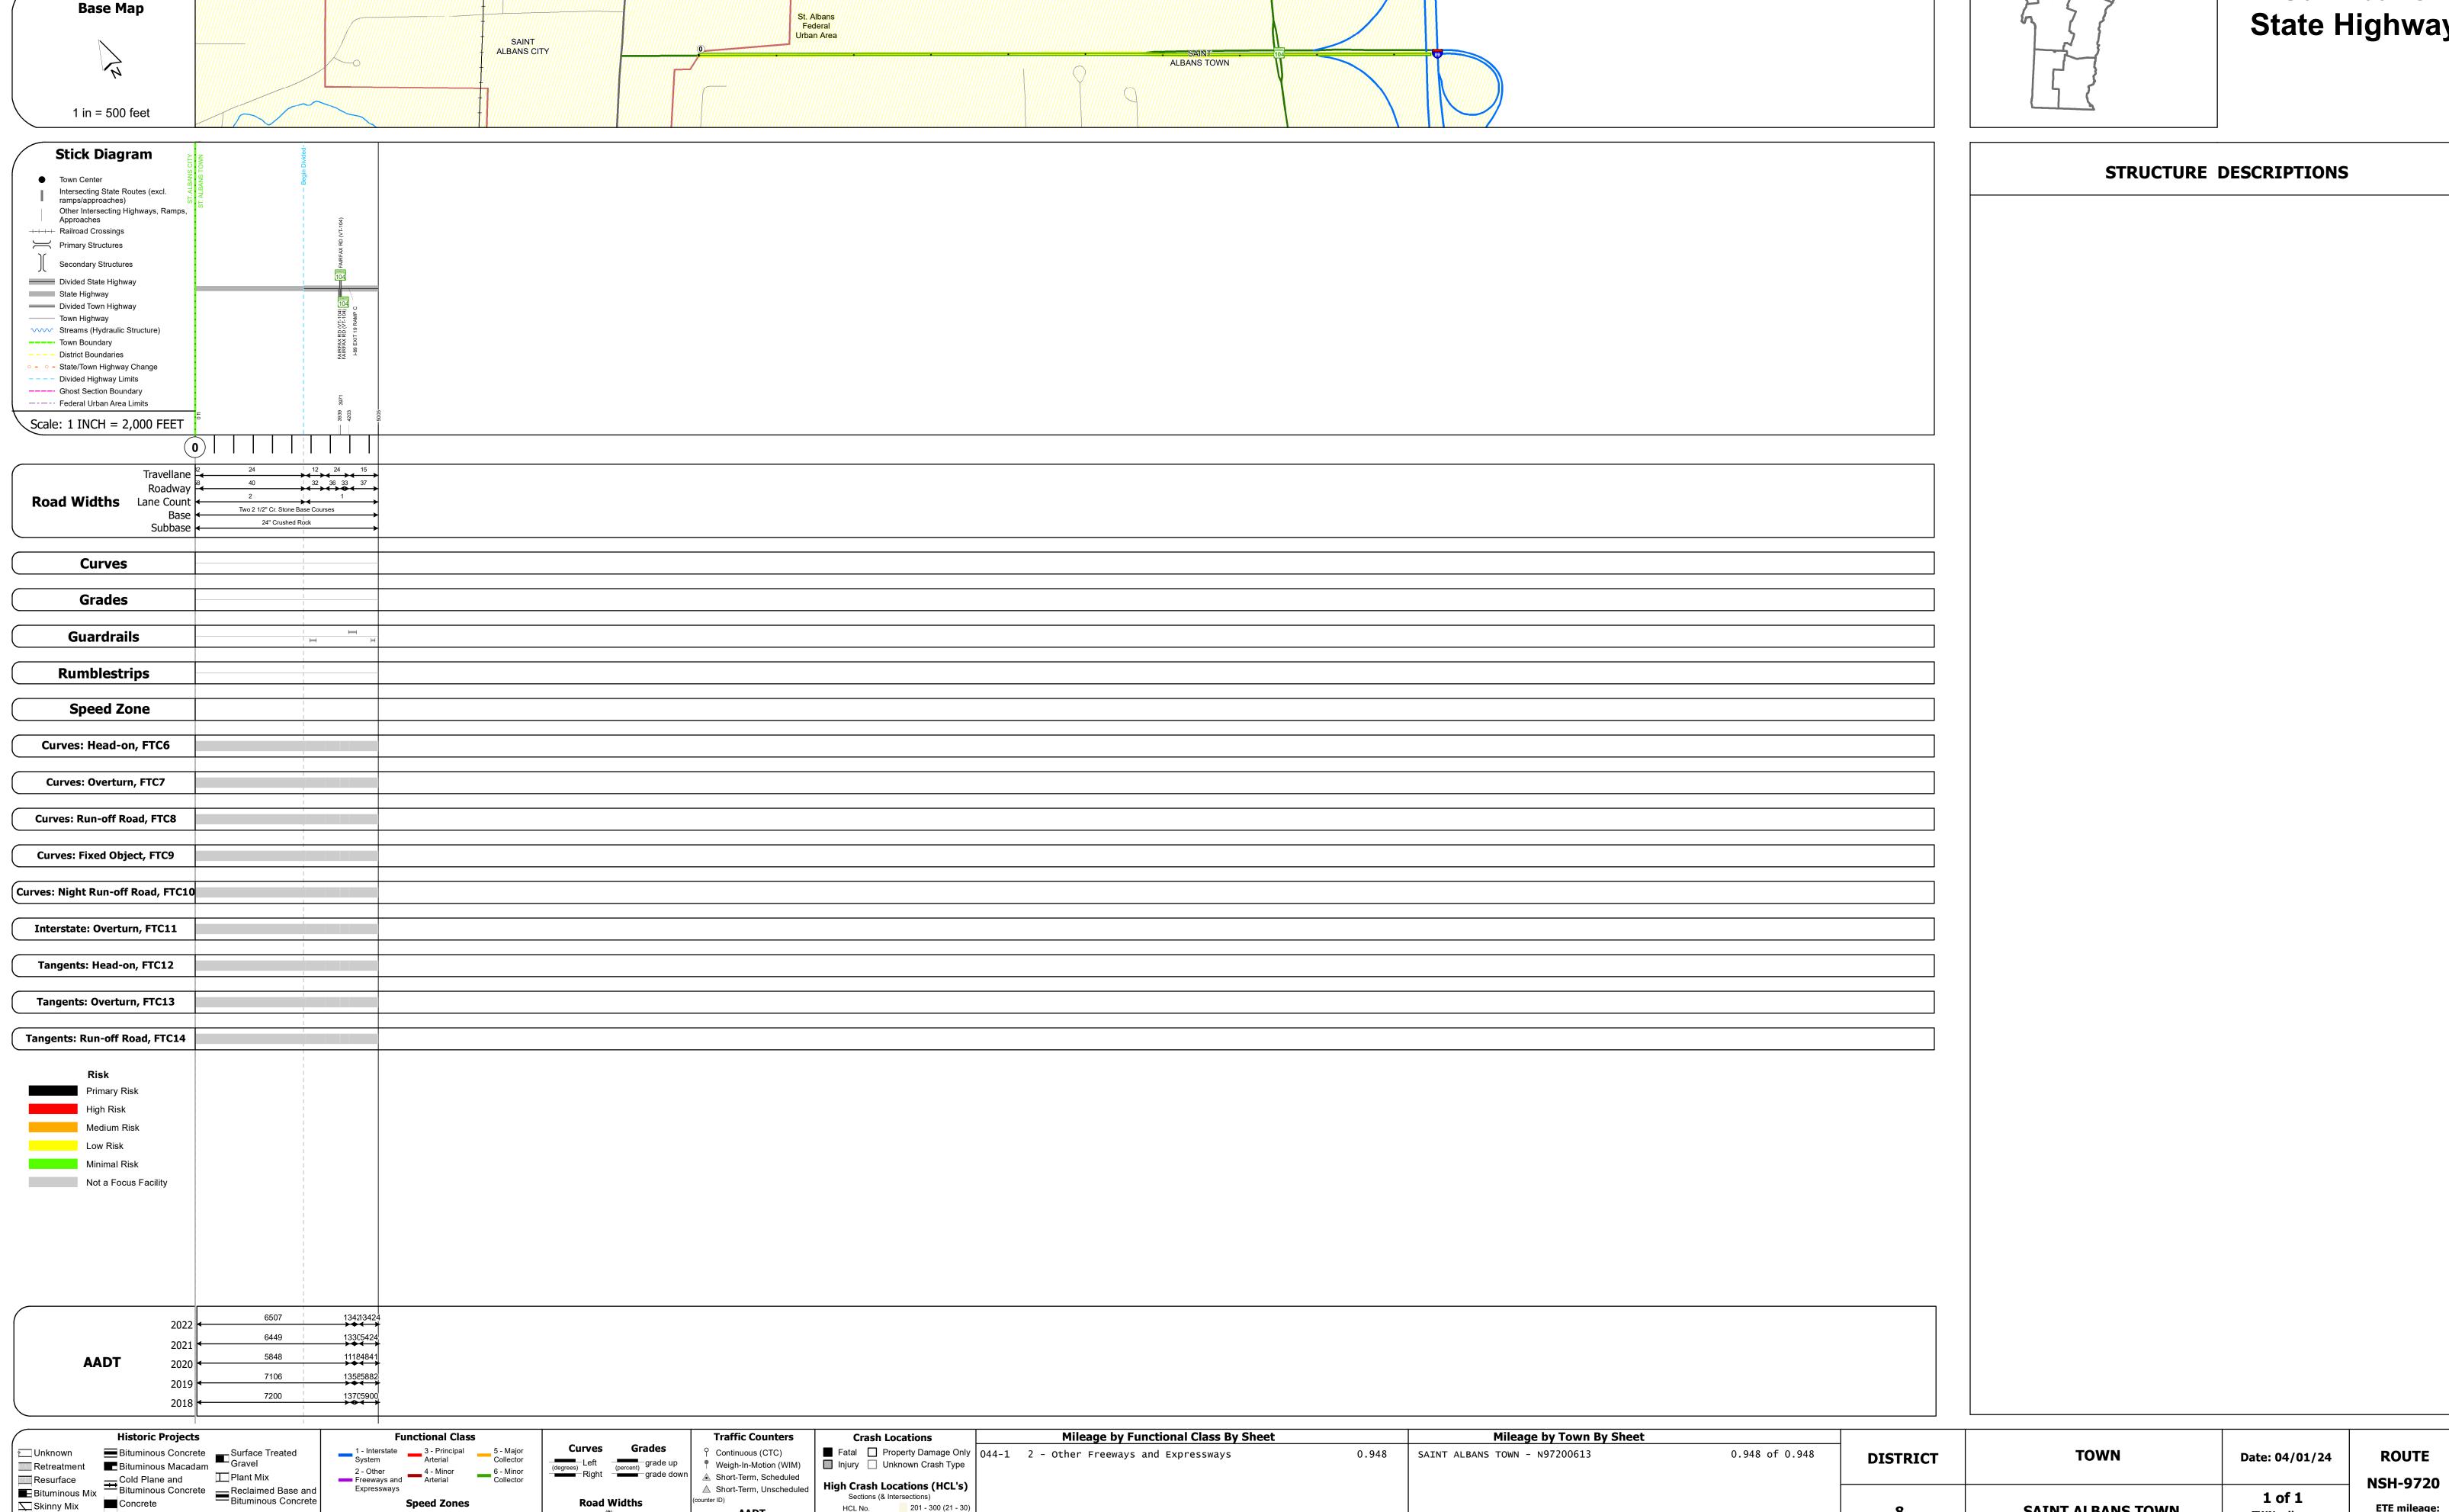

## **Route Log and Progress Chart**

Please Note: Errors and Omissions May Exist. Contact the VTrans Mapping Section with questions or concerns.

**DRAFT** 

| ISTRICT | TOWN              | ROUTE    |
|---------|-------------------|----------|
| 8       | SAINT ALBANS TOWN | NSH-9720 |

Page Total Mileage: 0.948 mi

NSH-9720 St. Albans **State Highway** 

**NSH-9720** 

ETE mileage:

0.101 to 1.049

1 of 1

TWN mileage:

0.0 to 0.948

SAINT ALBANS TOWN

Page Total Mileage: 0.948 mi

Speed Zones

Skinny Mix Concrete

▲ Short-Term, Scheduled

△ Short-Term, Unscheduled

High Crash Locations (HCL's)

HCL No. 201 - 300 (21 - 30)

1 - 100 (1 - 10) 301 - 400 (31 - 40)

Sections (& Intersections)