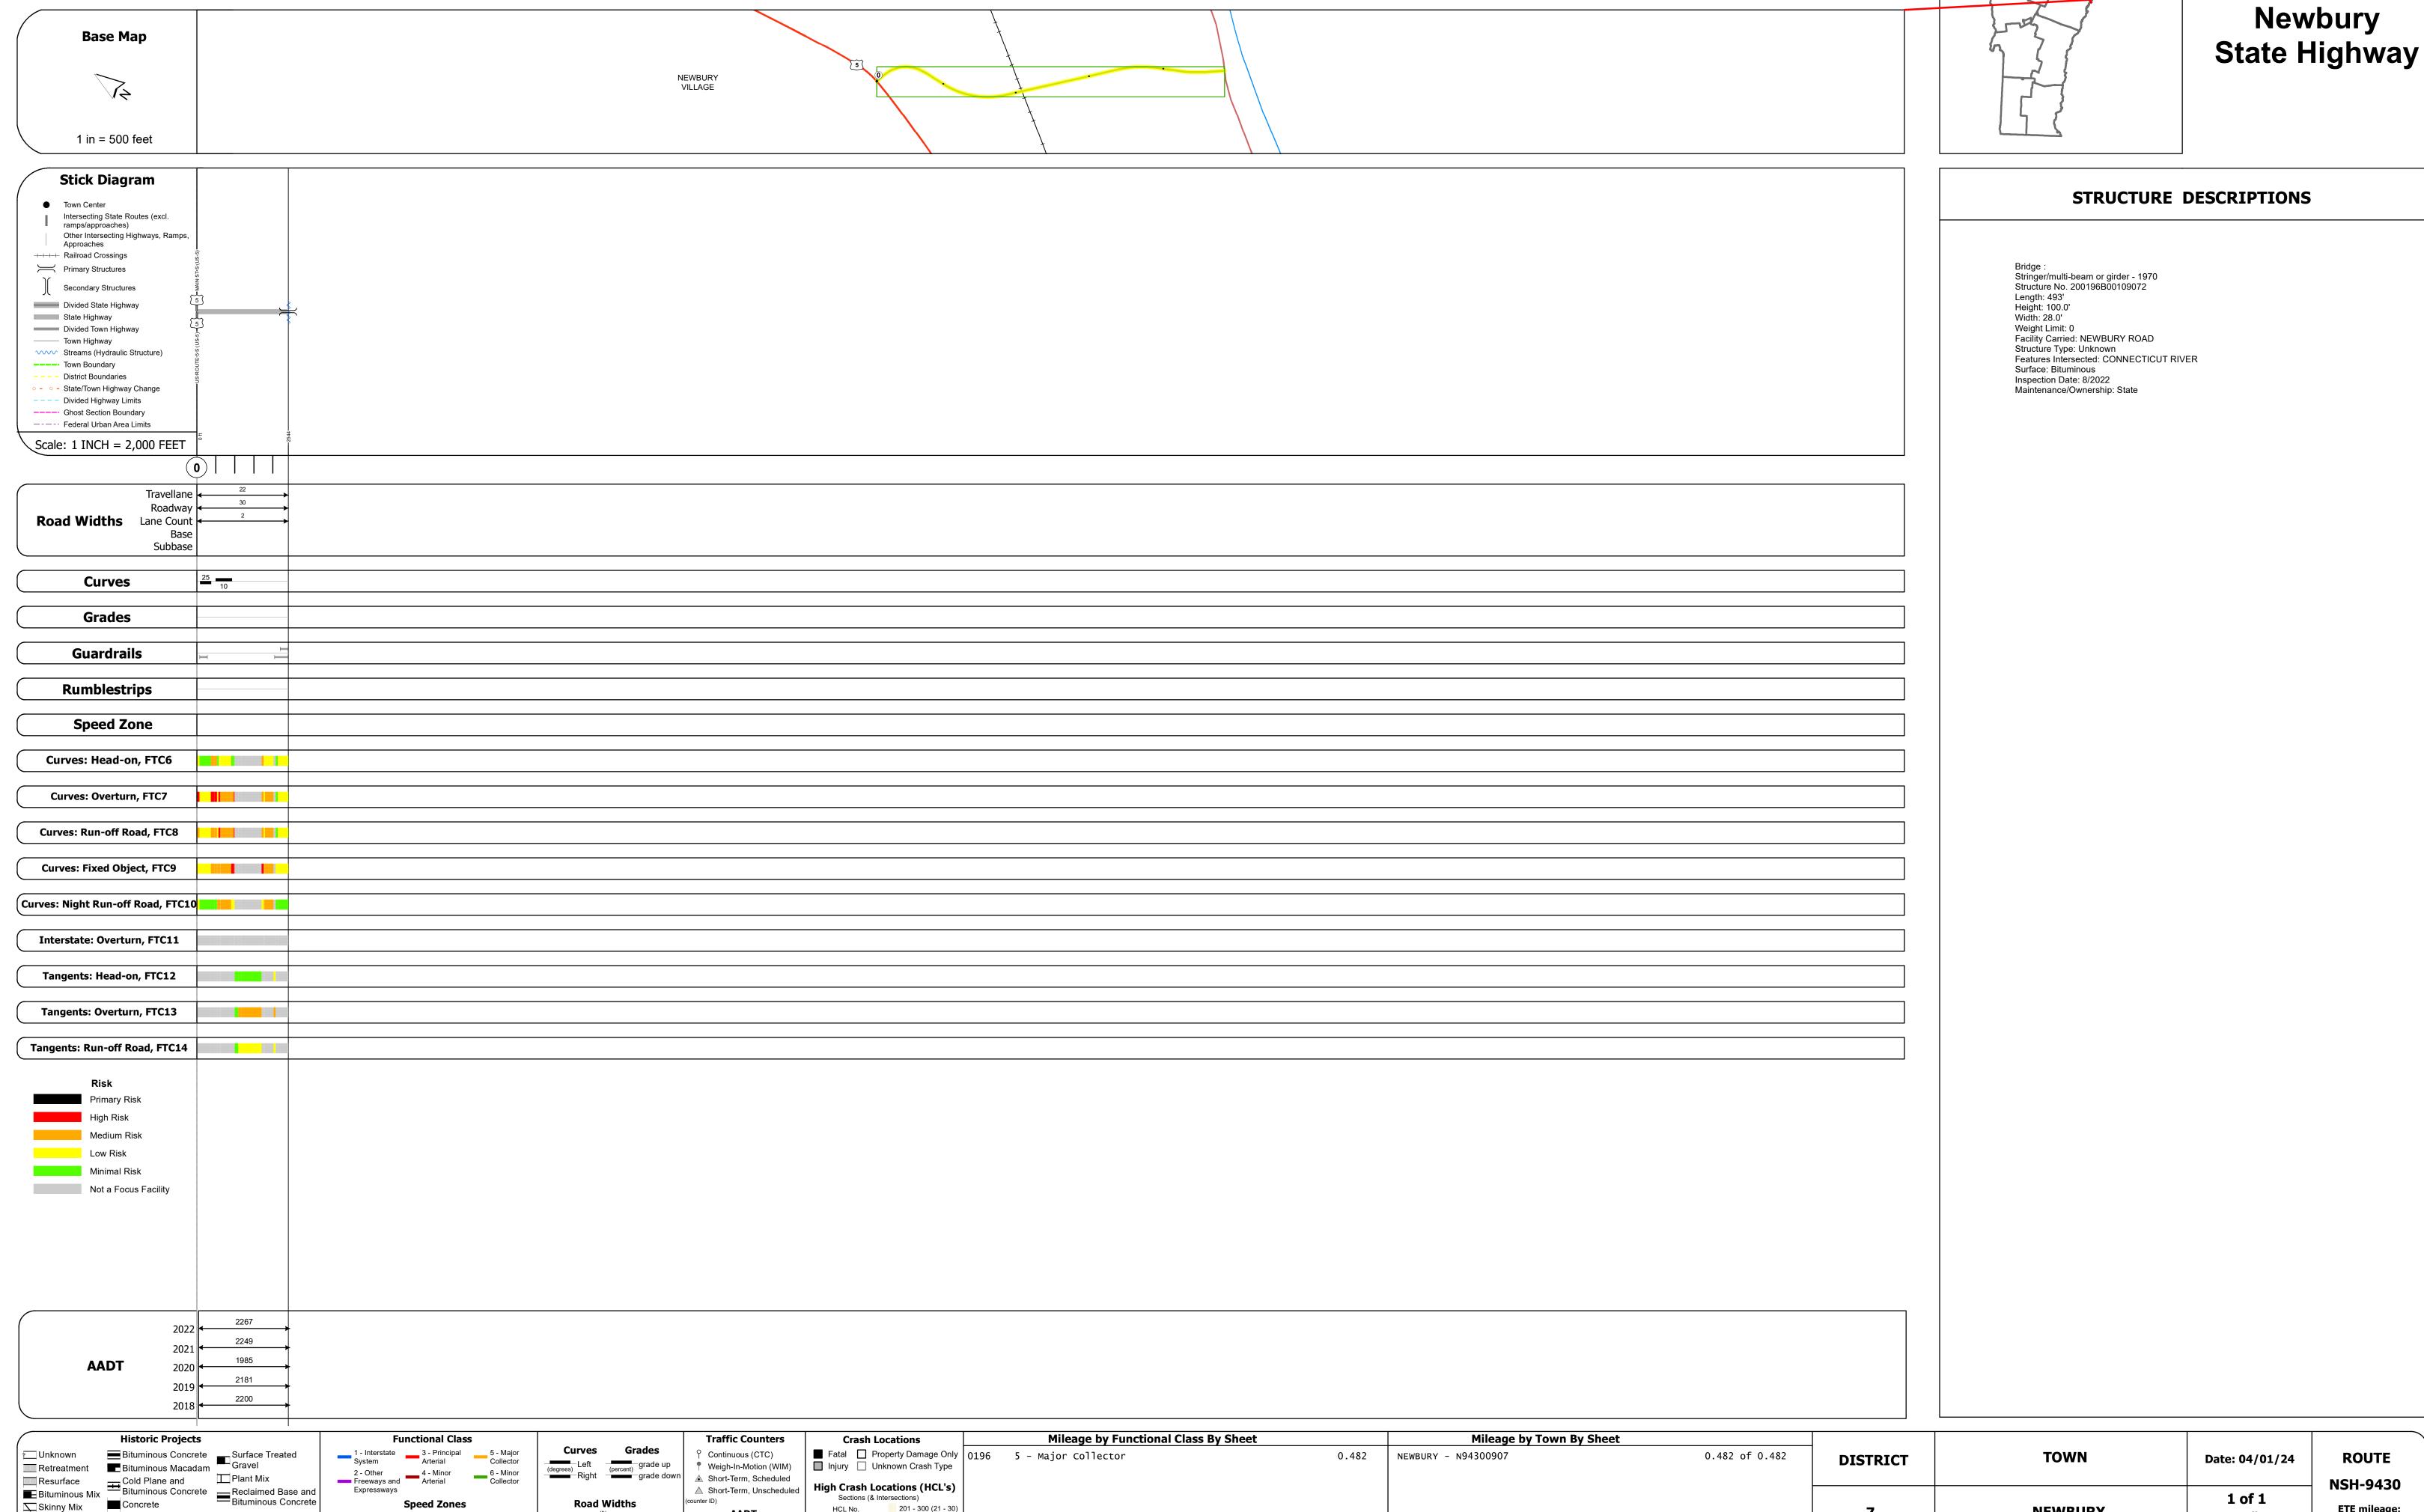

## **Route Log and Progress Chart**

Please Note: Errors and Omissions May Exist. Contact the VTrans Mapping Section with questions or concerns.

**DRAFT** 

| ISTRICT | TOWN    | ROUTE    |
|---------|---------|----------|
| 7       | NEWBURY | NSH-9430 |

Page Total Mileage: 0.482 mi

**NSH-9430** Newbury

NSH-9430

ETE mileage:

0.0 to 0.482

1 of 1

TWN mileage:

0.0 to 0.482

**NEWBURY** 

Page Total Mileage: 0.482 mi

Speed Zones

Skinny Mix Concrete

ःः Bituminous Seal **∑** Gravel

Left (percent) grade up grade down

 Weigh-In-Motion (WIM)
 ☐ Injury
 ☐ Unknown Crash Type

High Crash Locations (HCL's)

HCL No. 201 - 300 (21 - 30)

1 - 100 (1 - 10) 301 - 400 (31 - 40)

Sections (& Intersections)

▲ Short-Term, Scheduled

△ Short-Term, Unscheduled