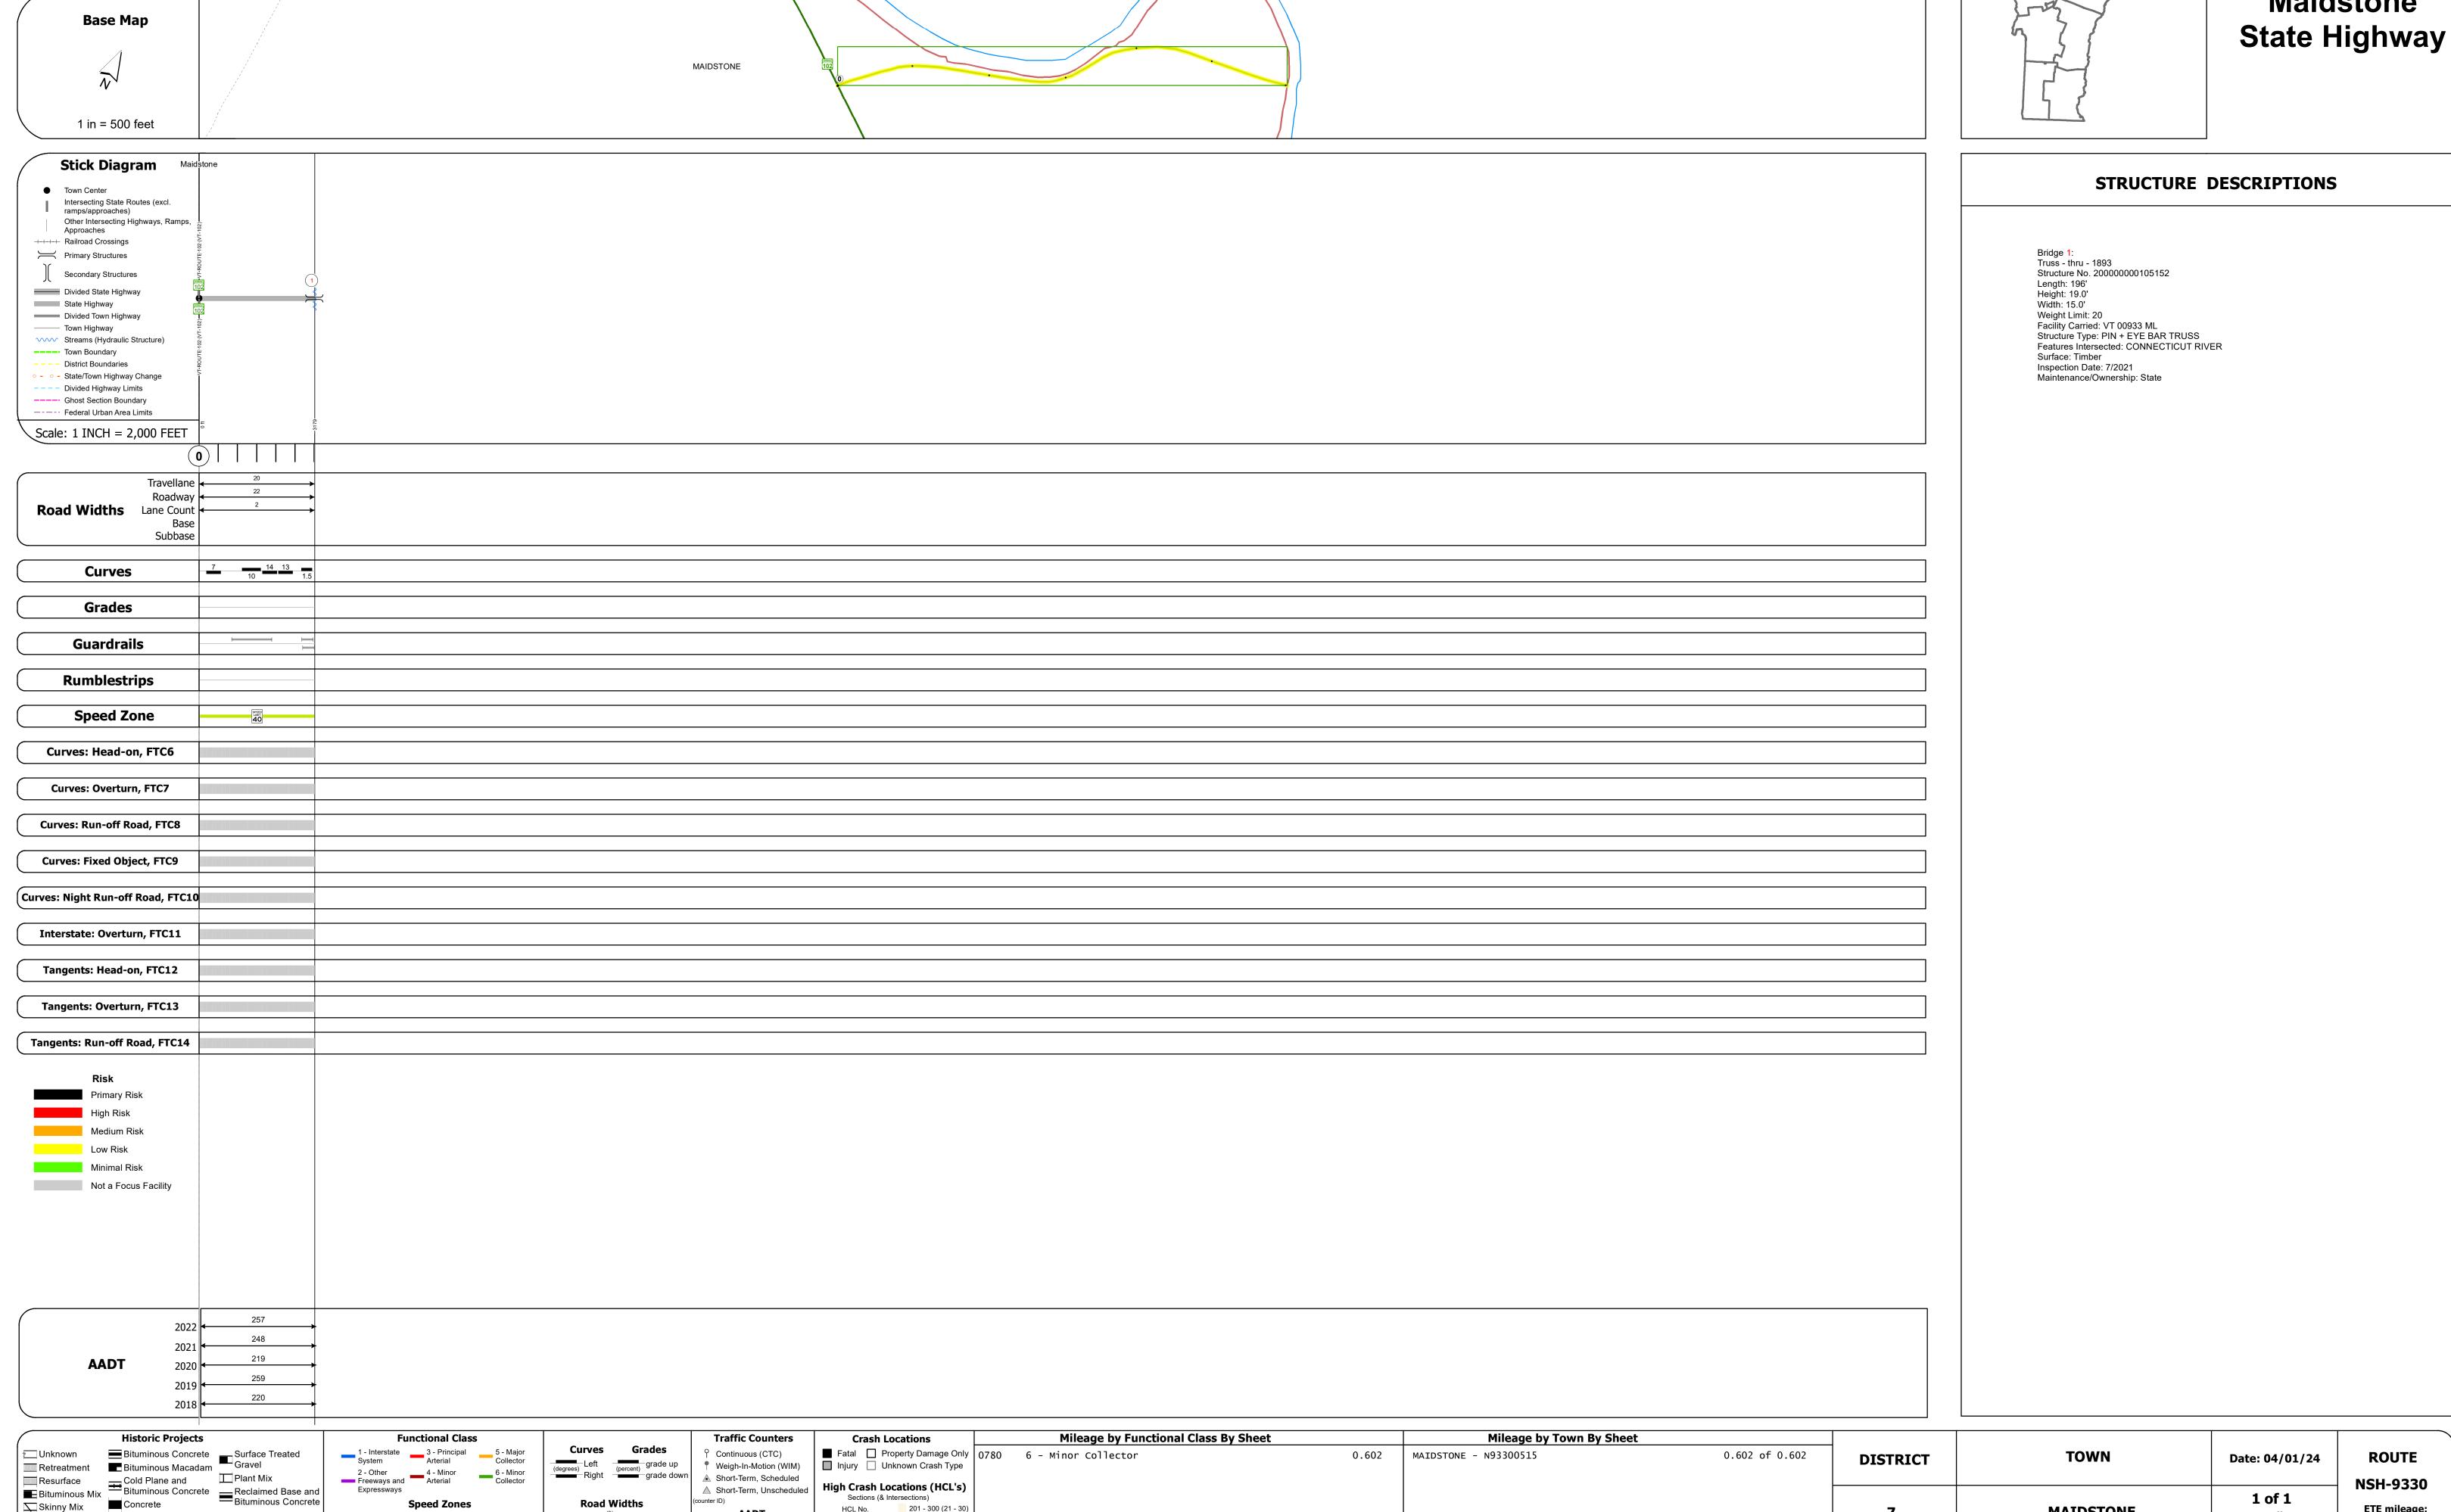

## **Route Log and Progress Chart**

**DRAFT** Please Note: Errors and Omissions May Exist. Contact the VTrans Mapping Section with questions or concerns.

| ISTRICT | TOWN      | ROUTE    |
|---------|-----------|----------|
| 7       | MAIDSTONE | NSH-9330 |

Page Total Mileage: 0.602 mi

**NSH-9330 Maidstone** 

**NSH-9330** 

ETE mileage:

0.0 to 0.602

1 of 1

TWN mileage:

0.0 to 0.602

**MAIDSTONE** 

Page Total Mileage: 0.602 mi

Skinny Mix Concrete

⊡ Bituminous Seal Gravel

▲ Short-Term, Scheduled

△ Short-Term, Unscheduled

High Crash Locations (HCL's)

HCL No. 201 - 300 (21 - 30)

1 - 100 (1 - 10) 301 - 400 (31 - 40)

Sections (& Intersections)