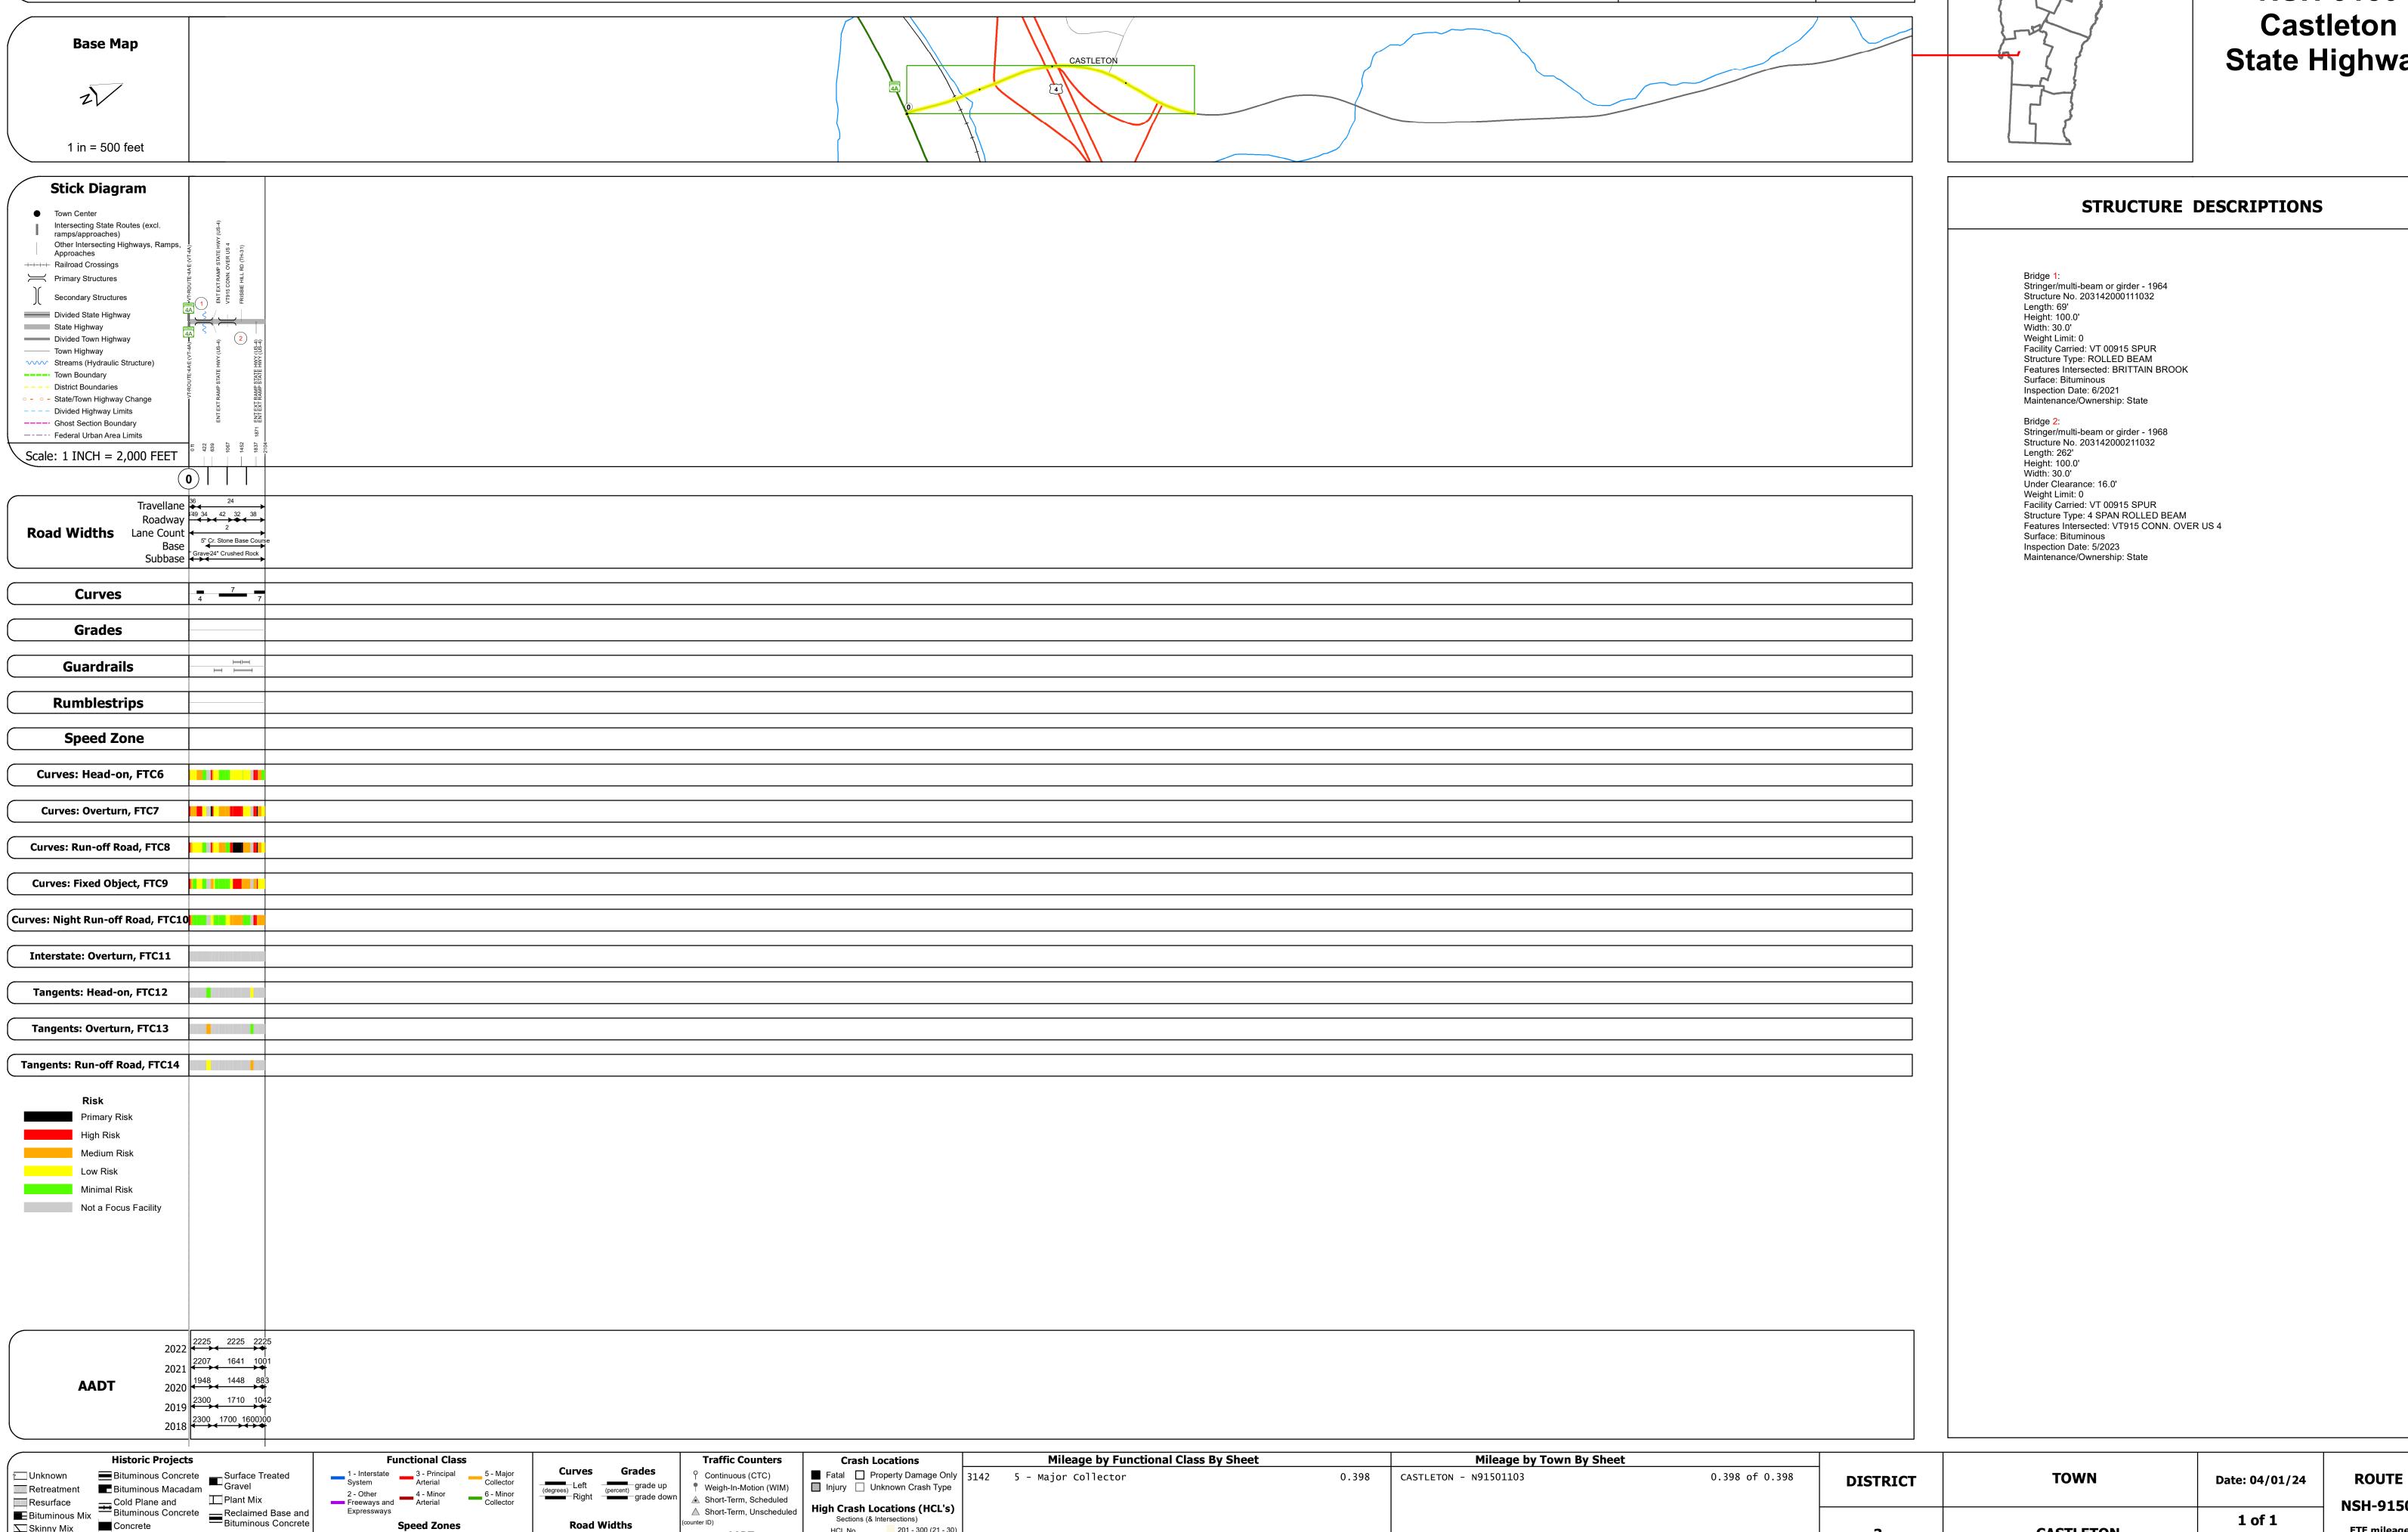

## **Route Log and Progress Chart**

Please Note: Errors and Omissions May Exist. Contact the VTrans Mapping Section with questions or concerns.

**DRAFT** 

**DISTRICT TOWN ROUTE CASTLETON** NSH-9150

Page Total Mileage: 0.398 mi

**NSH-9150** Castleton **State Highway** 

NSH-9150

ETE mileage:

0.0 to 0.398

1 of 1

TWN mileage:

0.0 to 0.398

**CASTLETON** 

Page Total Mileage: 0.398 mi

▲ Short-Term, Scheduled

△ Short-Term, Unscheduled

High Crash Locations (HCL's)

HCL No. 201 - 300 (21 - 30)

1 - 100 (1 - 10) 301 - 400 (31 - 40)

Sections (& Intersections)

2 - Other 4 - Minor 6 - Minor Collector

Speed Zones

Skinny Mix Concrete

ःः Bituminous Seal **∑** Gravel