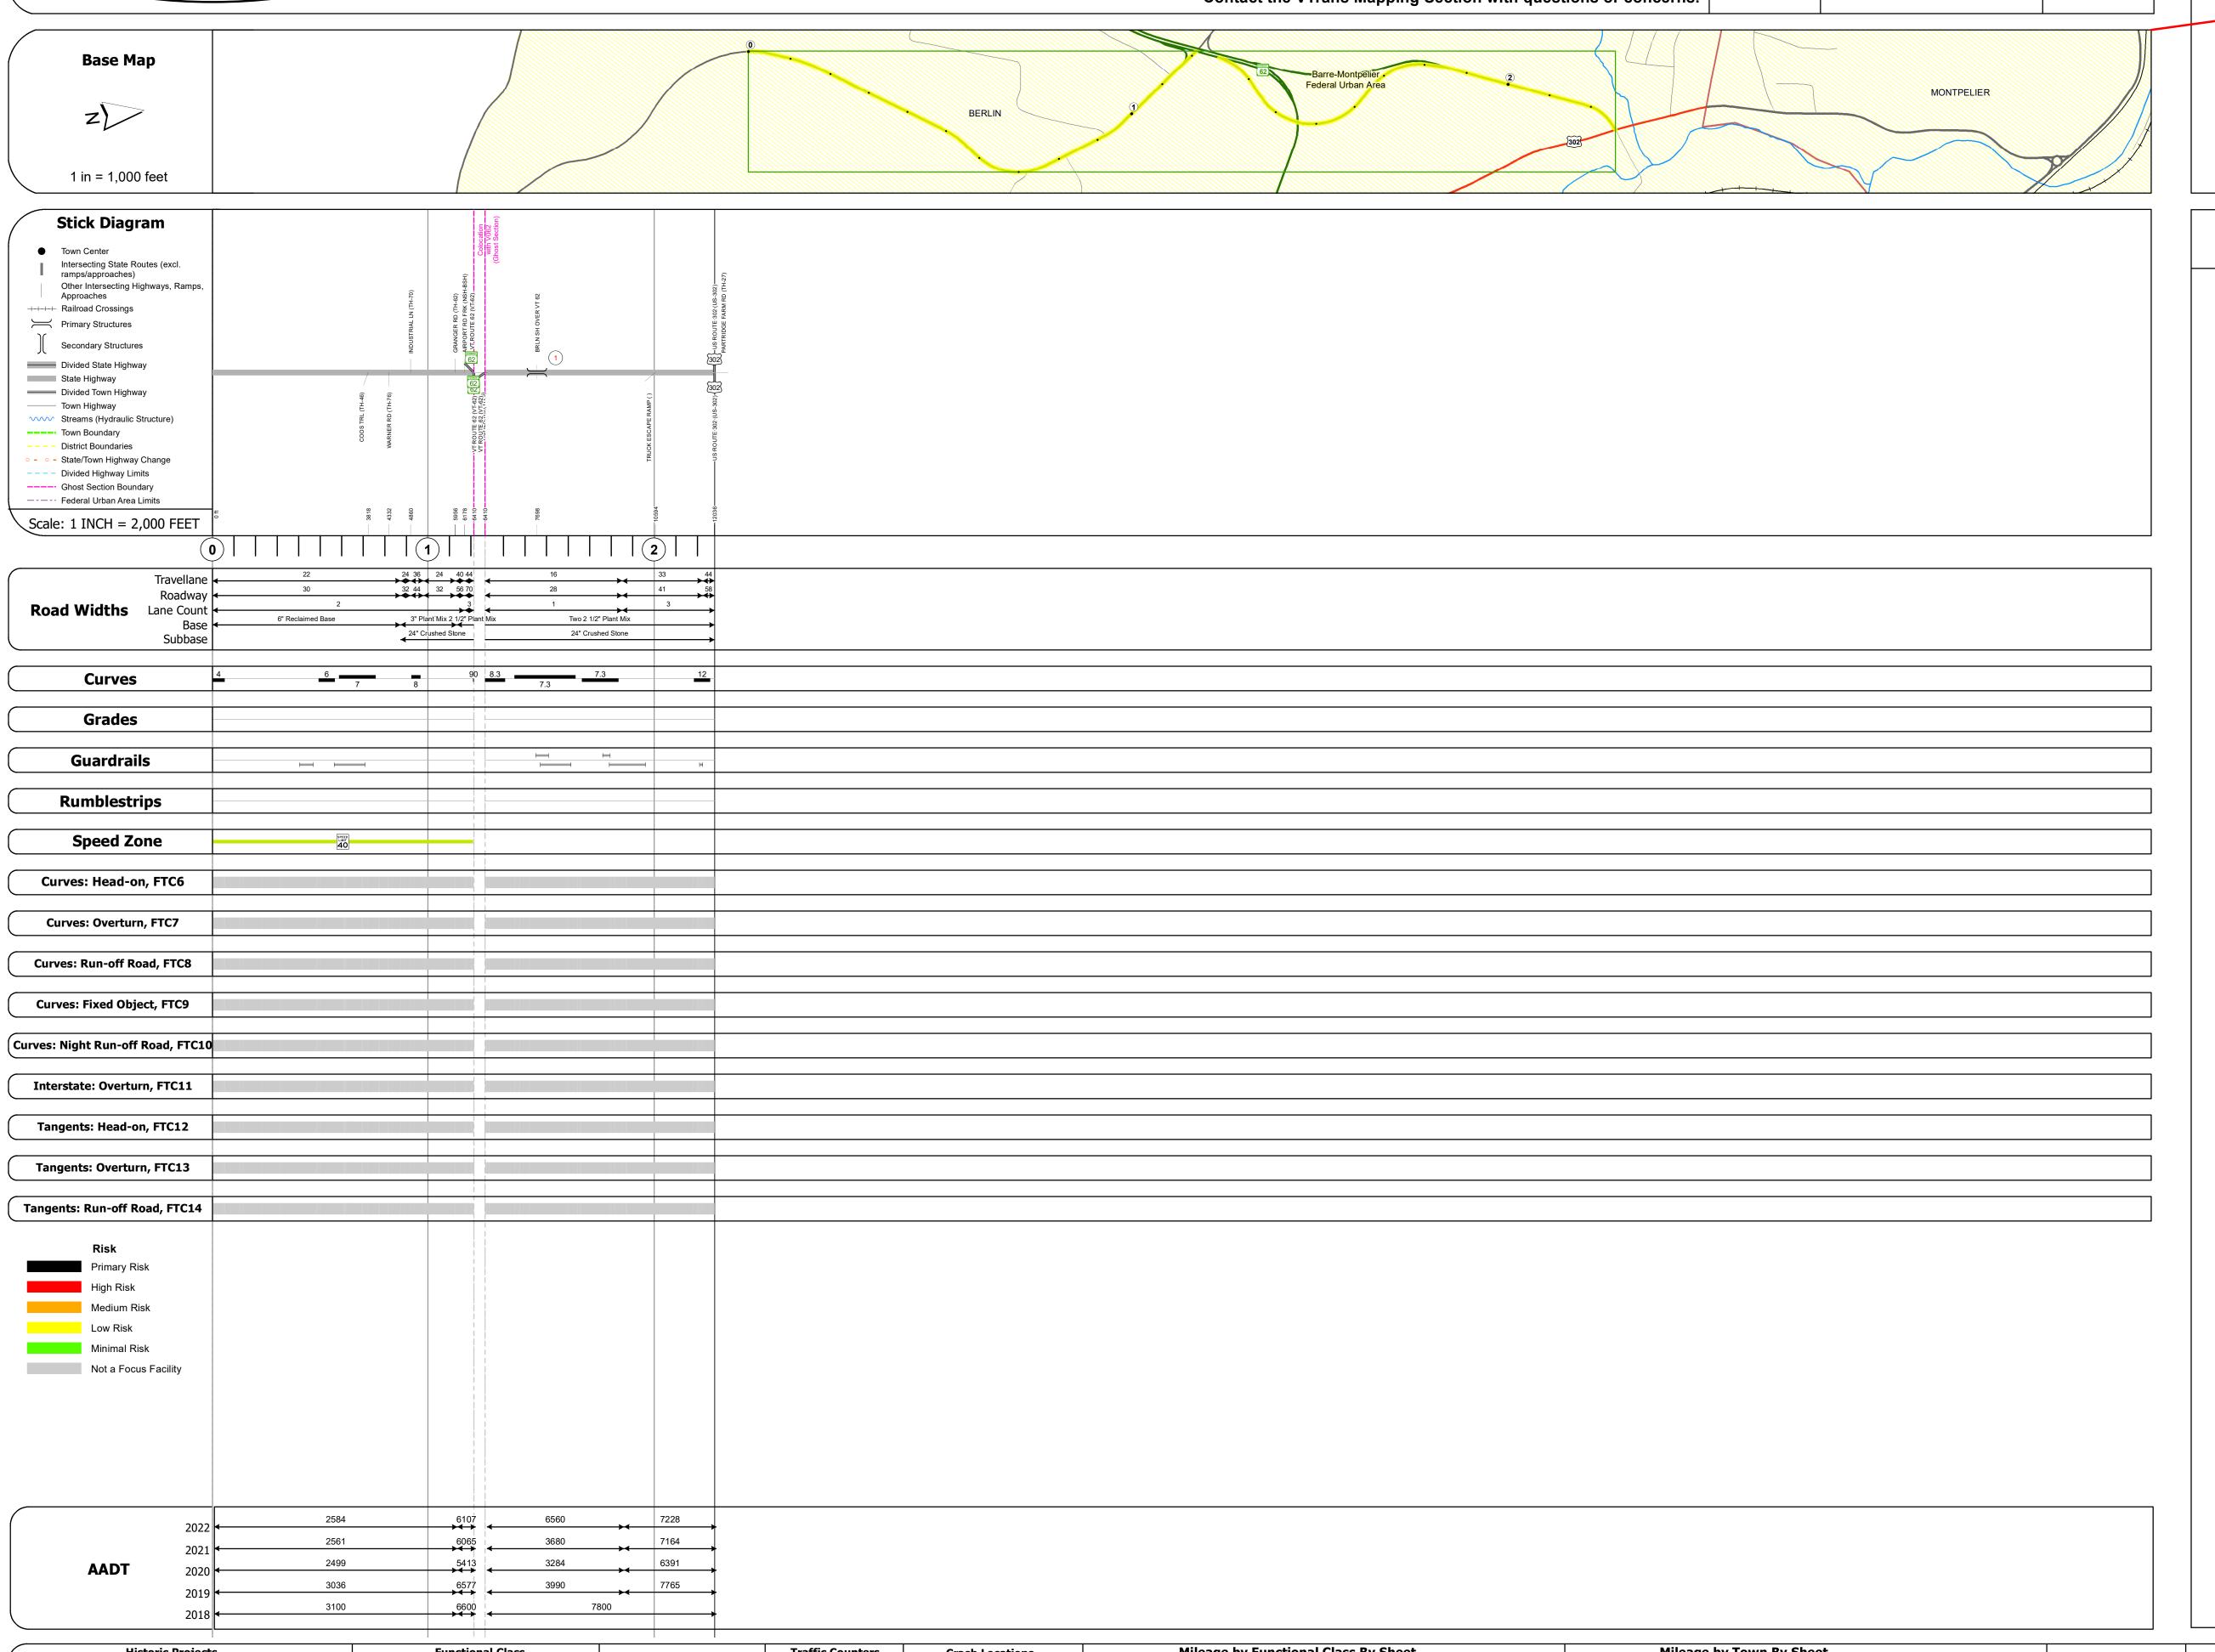

## **Route Log and Progress Chart**

**DRAFT** Please Note: Errors and Omissions May Exist. Contact the VTrans Mapping Section with questions or concerns.

**DISTRICT TOWN ROUTE BERLIN** NSH-9030

Page Total Mileage: 2.28 mi

**NSH-9030 Berlin State Highway** 

101 - 200 (11 - 20) 401 - 800 (41 - 113)

For More Information Contact - Vermont Agency of Transportation, Policy, Planning and Intermodal Development Division - Mapping Section, 219 North Main Street, Barre, VT 05641 Telephone: 802-828-2600.

Stringer/multi-beam or girder - 1974 Structure No. 206200000112032 Length: 153' Height: 100.0' Width: 27.0' Under Clearance: 14.0' Weight Limit: 0 Facility Carried: VT 00903 SPUR Structure Type: CURVED WELDED GIRDER Features Intersected: BRLN SH OVER VT 62 Surface: Bituminous Inspection Date: 6/2021 Maintenance/Ownership: State

Page Total Mileage: 2.280 mi