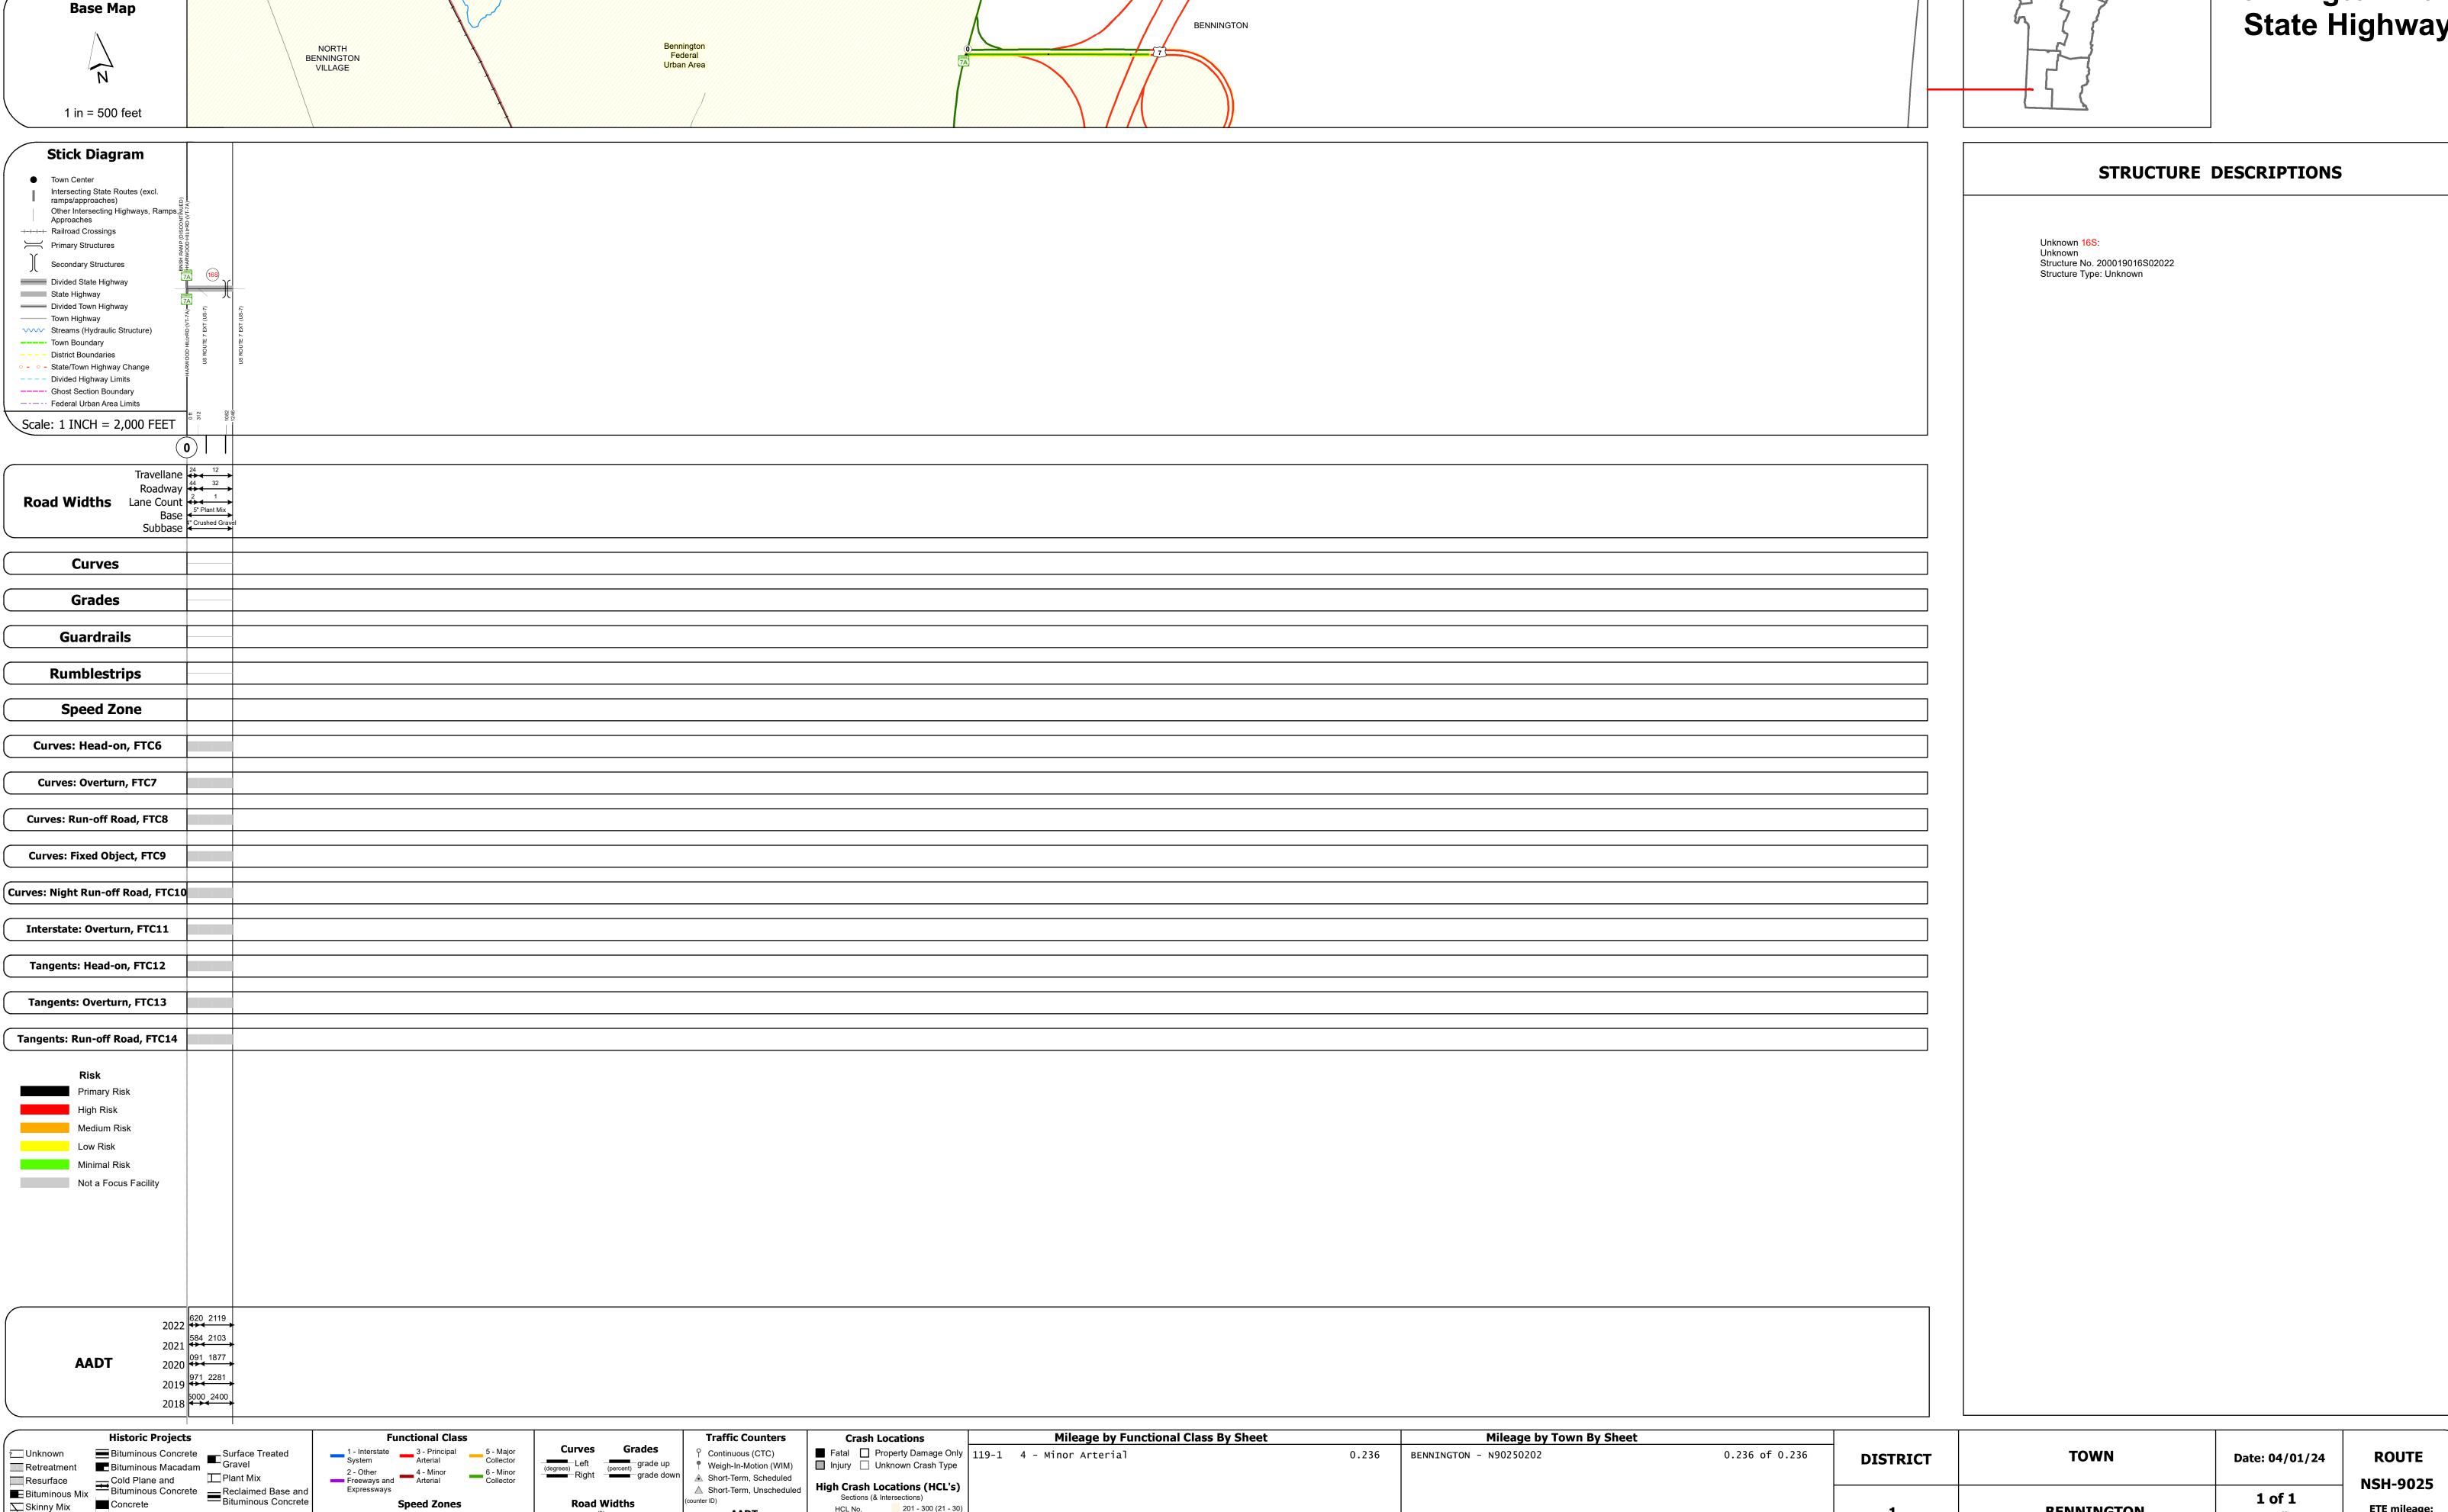

## **Route Log and Progress Chart**

Please Note: Errors and Omissions May Exist. Contact the VTrans Mapping Section with questions or concerns.

**DRAFT** 

**DISTRICT TOWN ROUTE BENNINGTON** NSH-9025

Page Total Mileage: 0.236 mi

**NSH-9025 Bennington North** State Highway

**NSH-9025** 

ETE mileage:

0.0 to 0.236

1 of 1

TWN mileage:

0.0 to 0.236

**BENNINGTON** 

Page Total Mileage: 0.236 mi

▲ Short-Term, Scheduled

△ Short-Term, Unscheduled

High Crash Locations (HCL's)

HCL No. 201 - 300 (21 - 30)

1 - 100 (1 - 10) 301 - 400 (31 - 40)

Sections (& Intersections)

2 - Other 4 - Minor Gollector