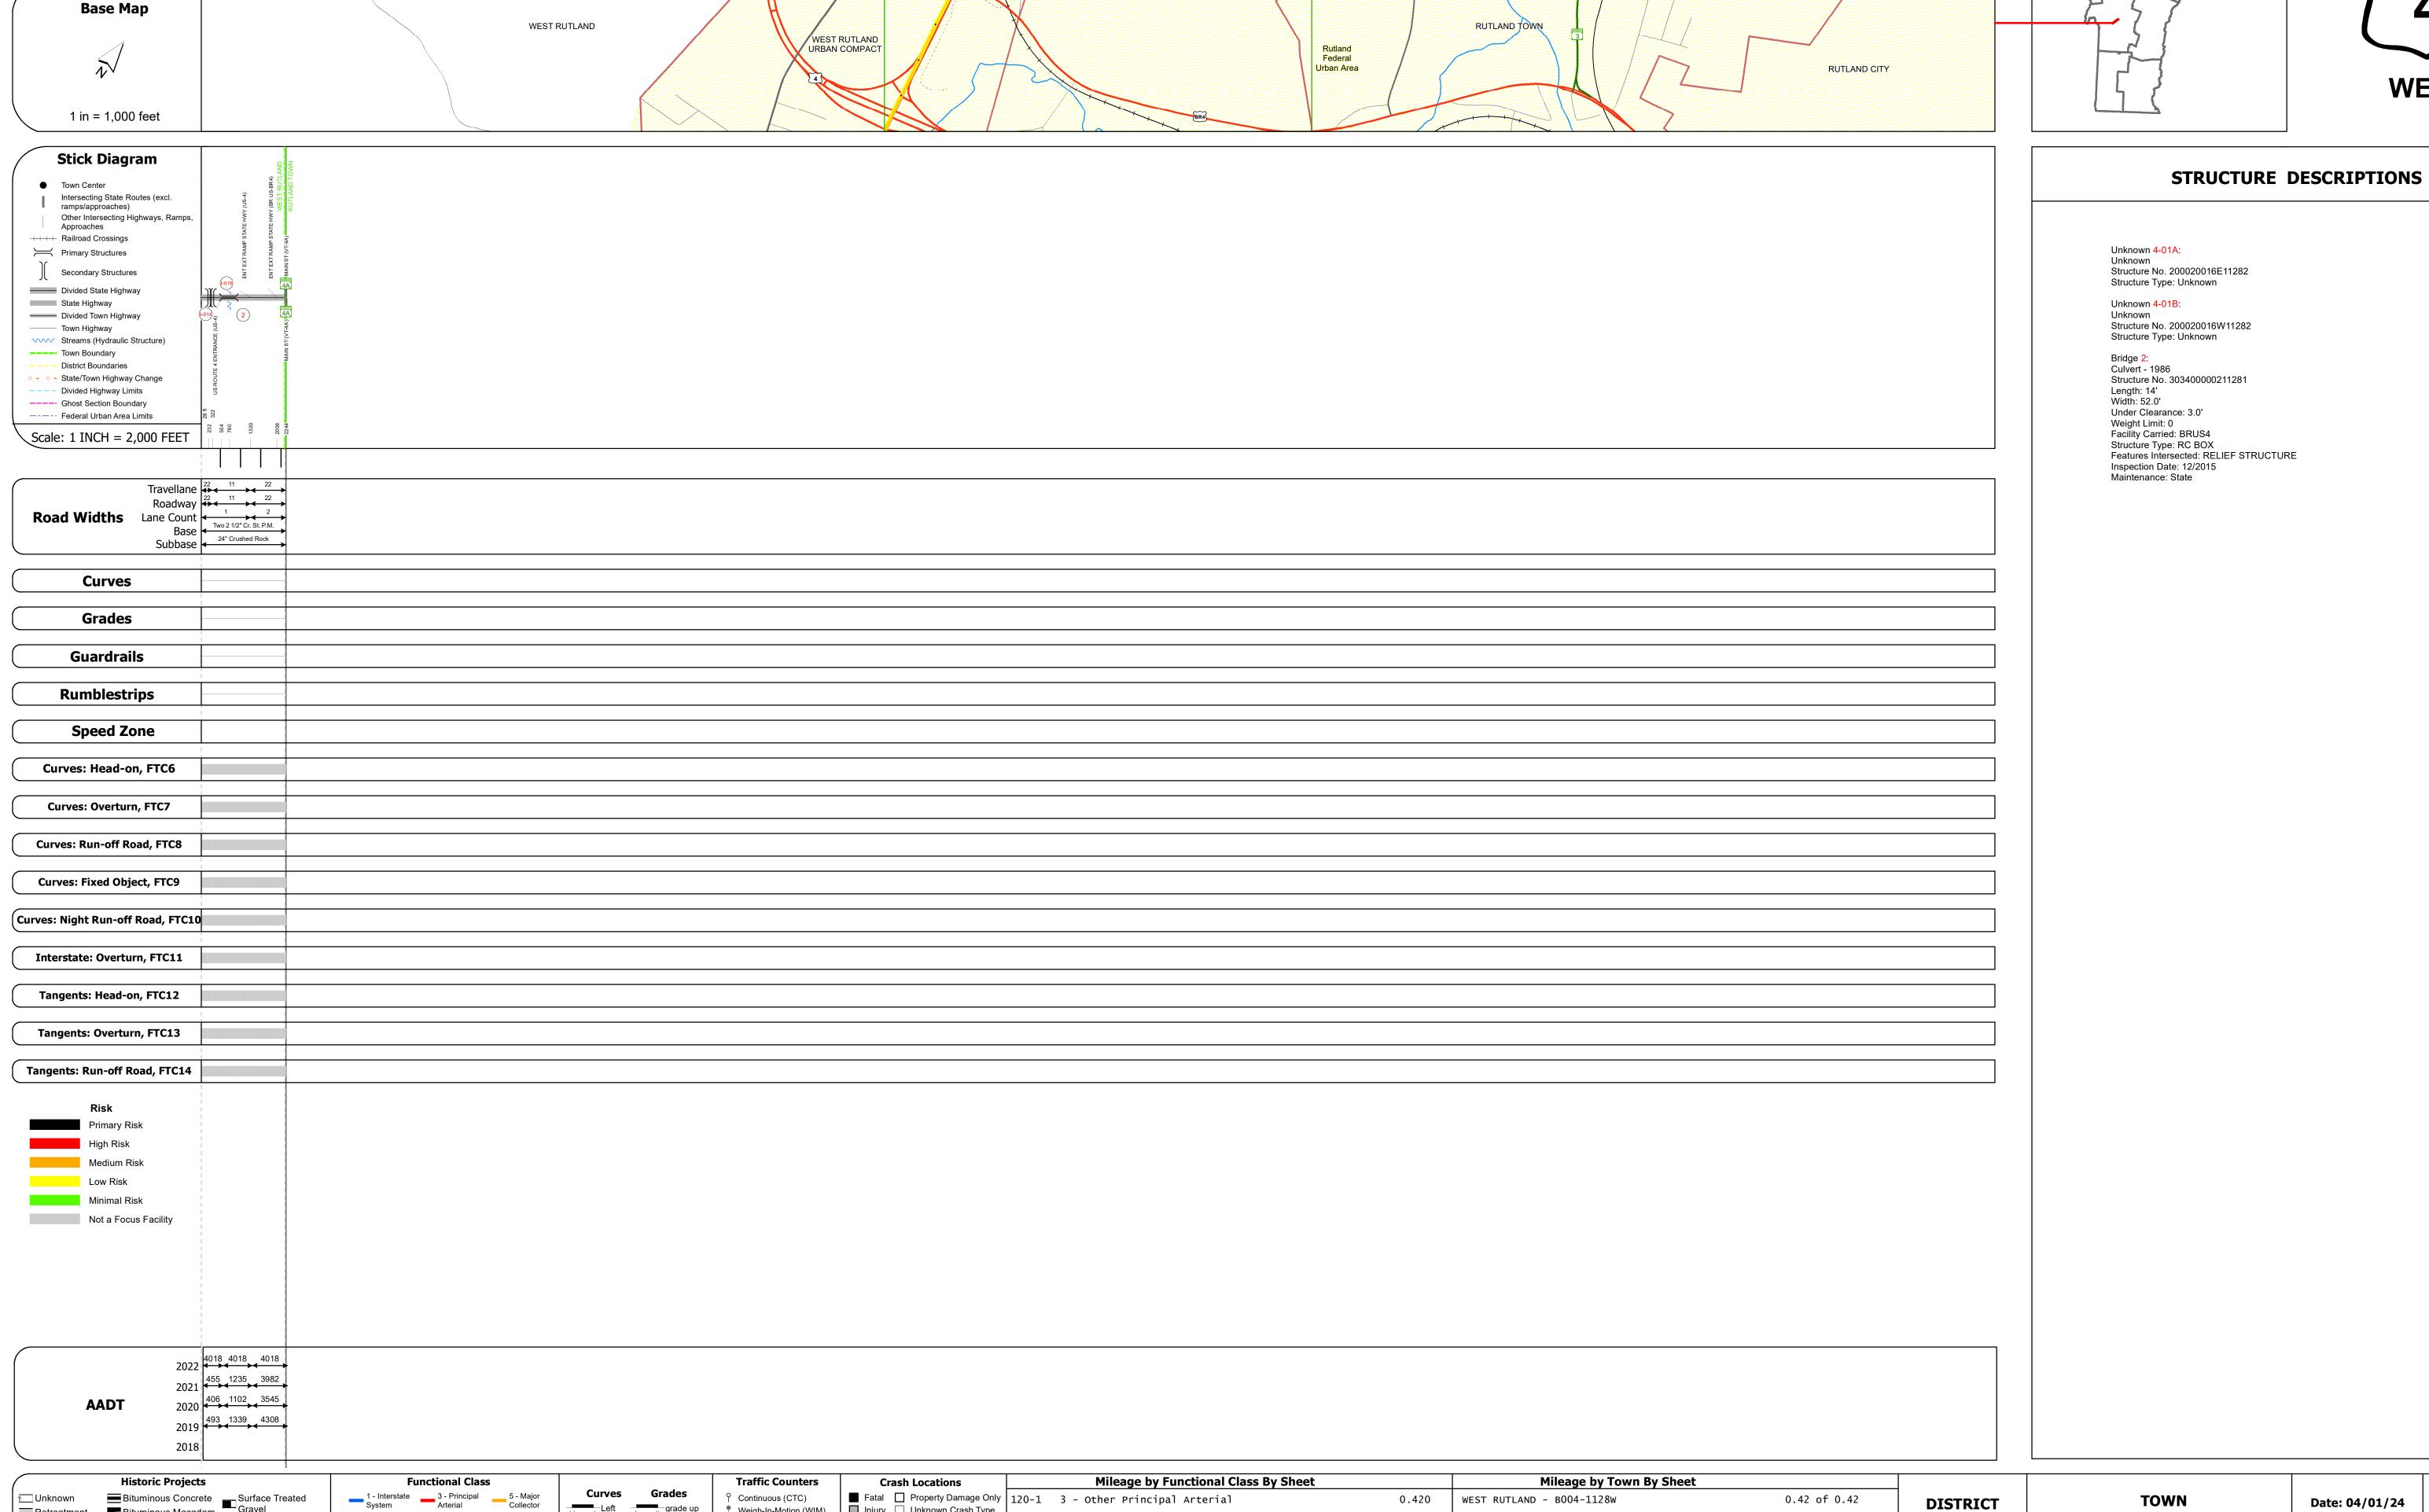

## **Route Log and Progress Chart**

**DRAFT** Please Note: Errors and Omissions May Exist. Contact the VTrans Mapping Section with questions or concerns.

**DISTRICT TOWN ROUTE WEST RUTLAND** BUS-4

| Bridge 2: Culvert - 1986 Structure No. 303400000211281 Length: 14' Width: 52.0' Under Clearance: 3.0' Weight Limit: 0 Facility Carried: BRUS4 Structure Type: RC BOX Features Intersected: RELIEF STRUCTURE Inspection Date: 12/2015 Maintenance: State |  |
|---------------------------------------------------------------------------------------------------------------------------------------------------------------------------------------------------------------------------------------------------------|--|
|                                                                                                                                                                                                                                                         |  |
|                                                                                                                                                                                                                                                         |  |
|                                                                                                                                                                                                                                                         |  |
|                                                                                                                                                                                                                                                         |  |
|                                                                                                                                                                                                                                                         |  |
|                                                                                                                                                                                                                                                         |  |
|                                                                                                                                                                                                                                                         |  |
|                                                                                                                                                                                                                                                         |  |
|                                                                                                                                                                                                                                                         |  |
|                                                                                                                                                                                                                                                         |  |
|                                                                                                                                                                                                                                                         |  |
|                                                                                                                                                                                                                                                         |  |

|                                            | Traffic Counters                                                                             |  |
|--------------------------------------------|----------------------------------------------------------------------------------------------|--|
| es Grades  t (percent) grade up grade down | ○ Continuous (CTC) ○ Weigh-In-Motion (WIM) △ Short-Term, Scheduled △ Short-Term, Unscheduled |  |
| ad Widths  (ft) →                          | (counter ID)  AADT  (AADT)                                                                   |  |

| Crash Locations                                         |                     |  |                      |  |  |  |
|---------------------------------------------------------|---------------------|--|----------------------|--|--|--|
|                                                         |                     |  |                      |  |  |  |
| High Crash Locations (HCL's) Sections (& Intersections) |                     |  |                      |  |  |  |
|                                                         | HCL No.             |  | 201 - 300 (21 - 30)  |  |  |  |
|                                                         | 1 - 100 (1 - 10)    |  | 301 - 400 (31 - 40)  |  |  |  |
|                                                         | 101 - 200 (11 - 20) |  | 401 - 800 (41 - 113) |  |  |  |
| nhone: 802-828-2600                                     |                     |  |                      |  |  |  |

| Mileage by Functional Class By Sheet |       | Mileage by Town By Sheet  |                             |
|--------------------------------------|-------|---------------------------|-----------------------------|
| - Other Principal Arterial           | 0.420 | WEST RUTLAND - B004-1128W | 0.42 of 0.42                |
| Page Total Mileage: 0.420 mi         |       |                           | Page Total Mileage: 0.42 mi |