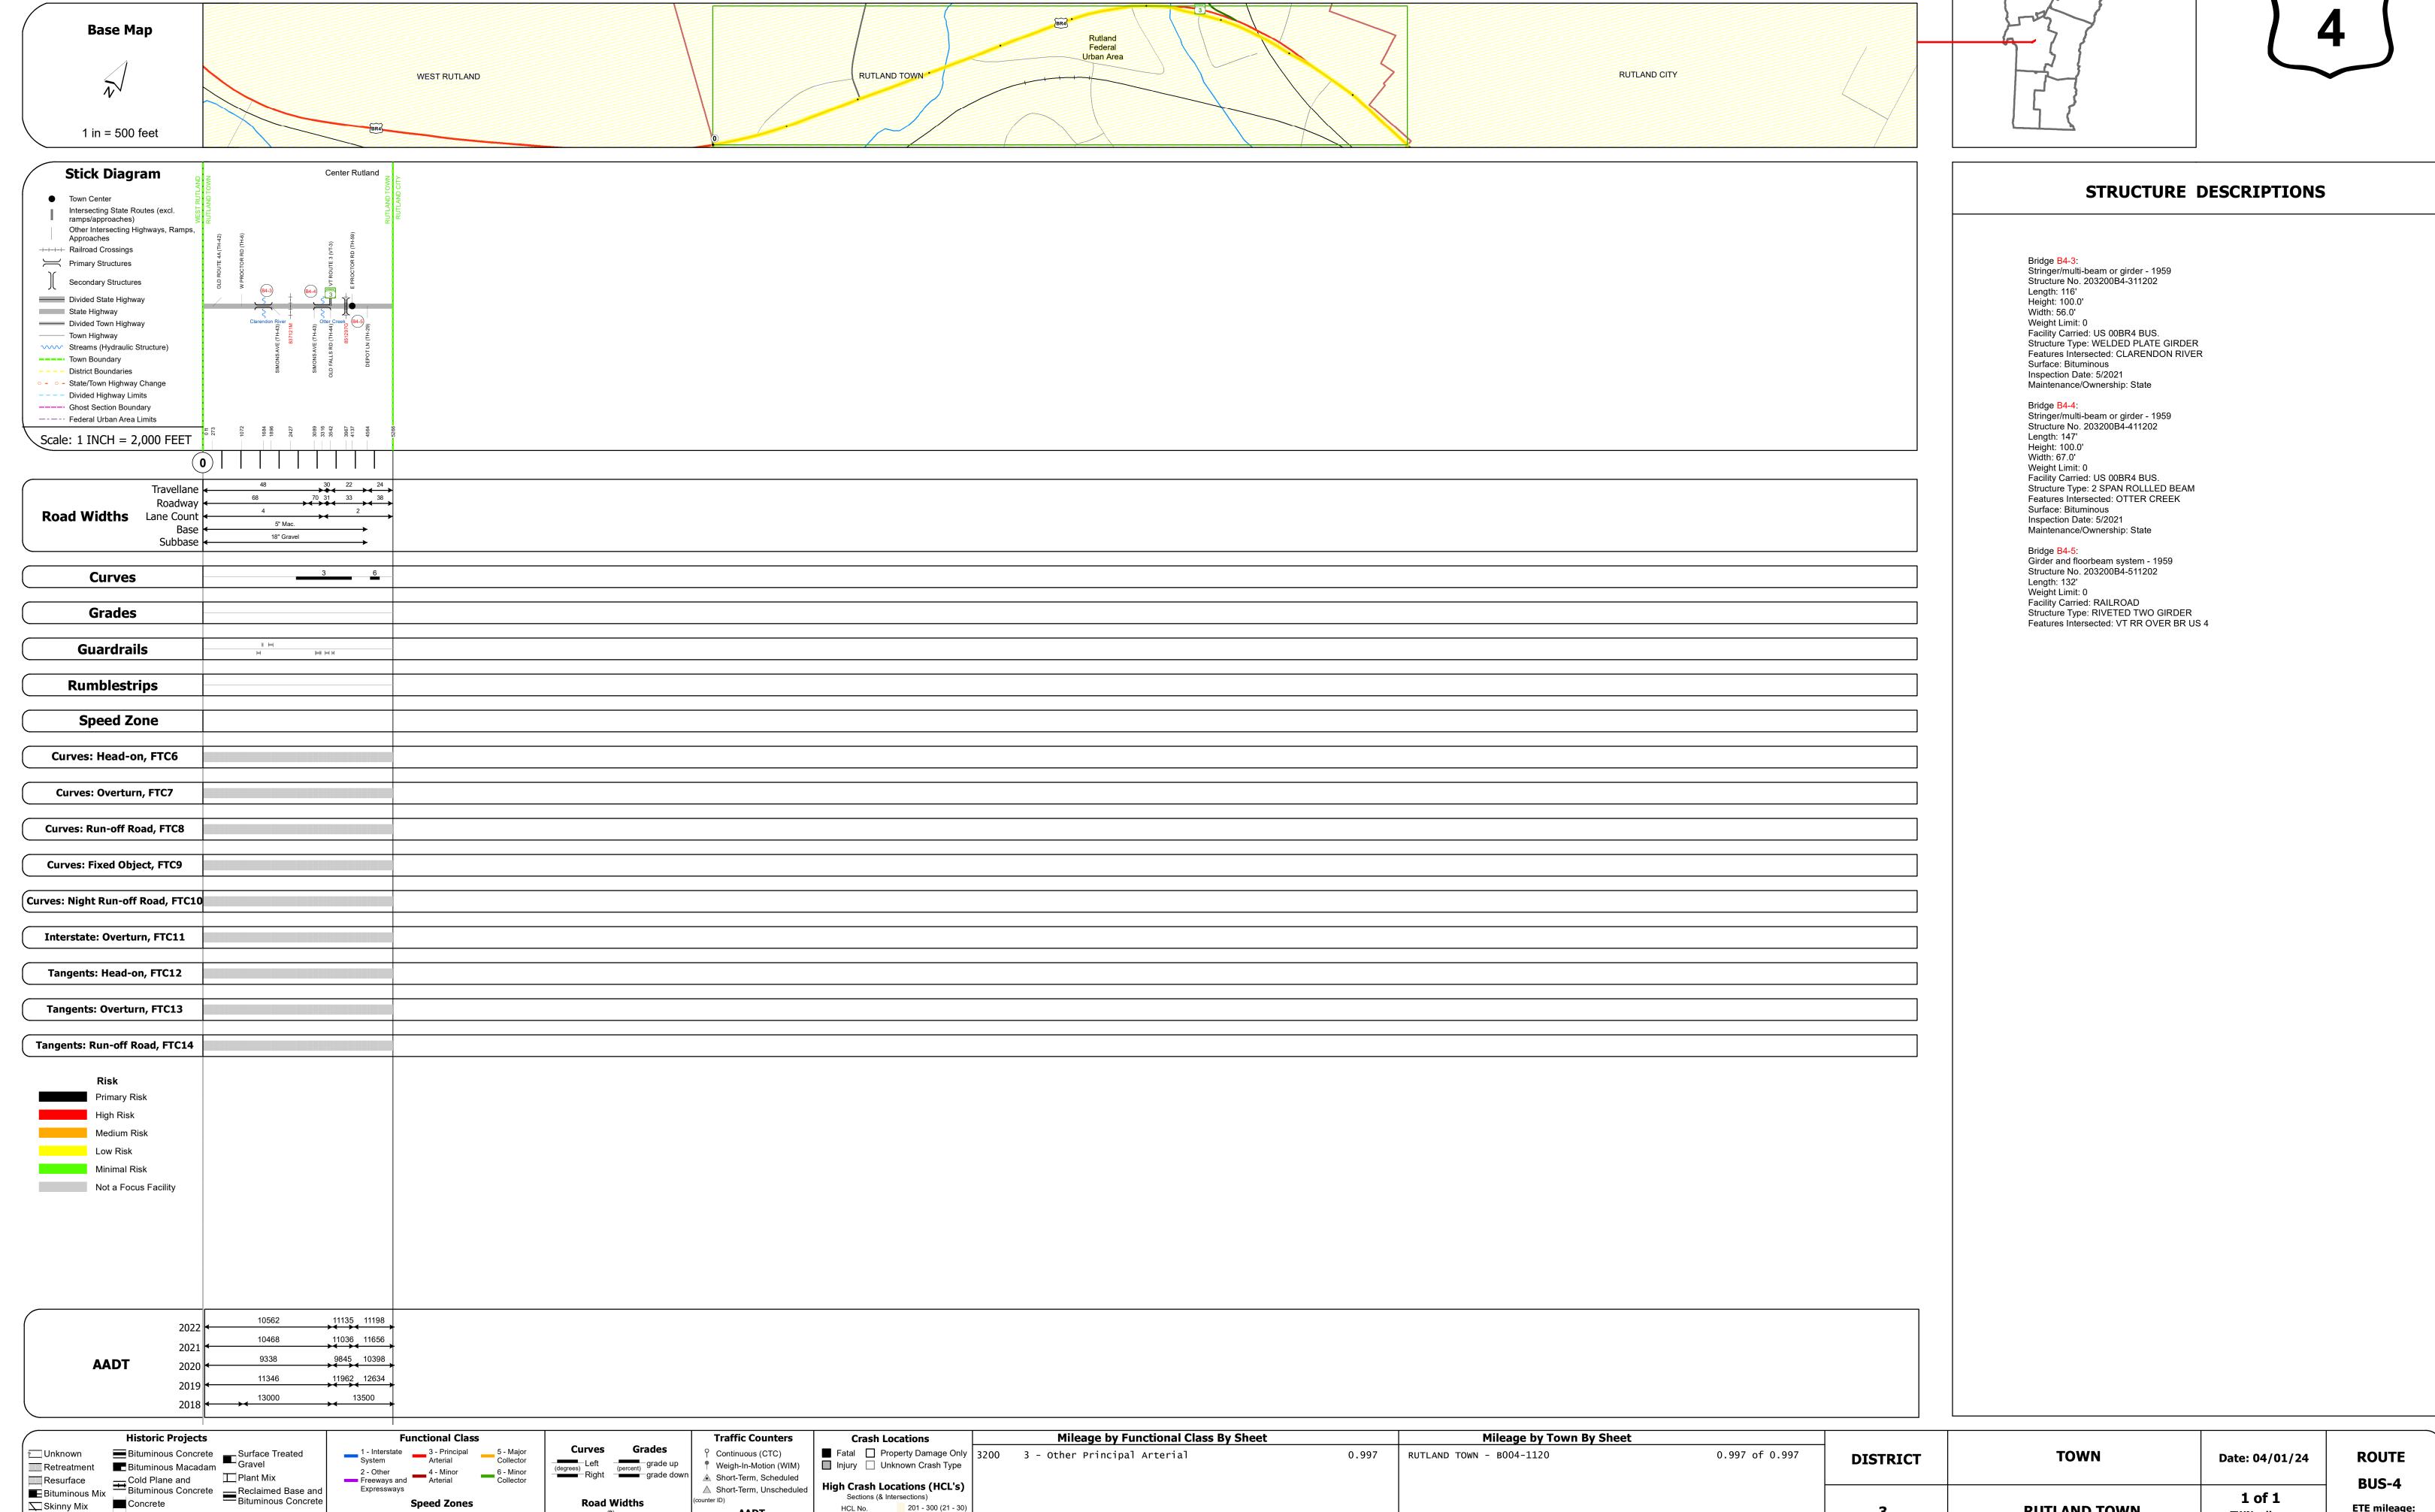

## **Route Log and Progress Chart**

**DRAFT** Please Note: Errors and Omissions May Exist. Contact the VTrans Mapping Section with questions or concerns.

| ISTRICT | TOWN         | ROUTE |
|---------|--------------|-------|
| 3       | RUTLAND TOWN | BUS-4 |

Page Total Mileage: 0.997 mi

BUS-4

1.432 to 2.429

1 of 1

TWN mileage:

0.0 to 0.997

**RUTLAND TOWN** 

Page Total Mileage: 0.997 mi

▲ Short-Term, Scheduled

△ Short-Term, Unscheduled

High Crash Locations (HCL's)

HCL No. 201 - 300 (21 - 30)

1 - 100 (1 - 10) 301 - 400 (31 - 40)

Sections (& Intersections)

2 - Other 4 - Minor Arterial

Speed Zones

Skinny Mix Concrete

⊡ Bituminous Seal Gravel