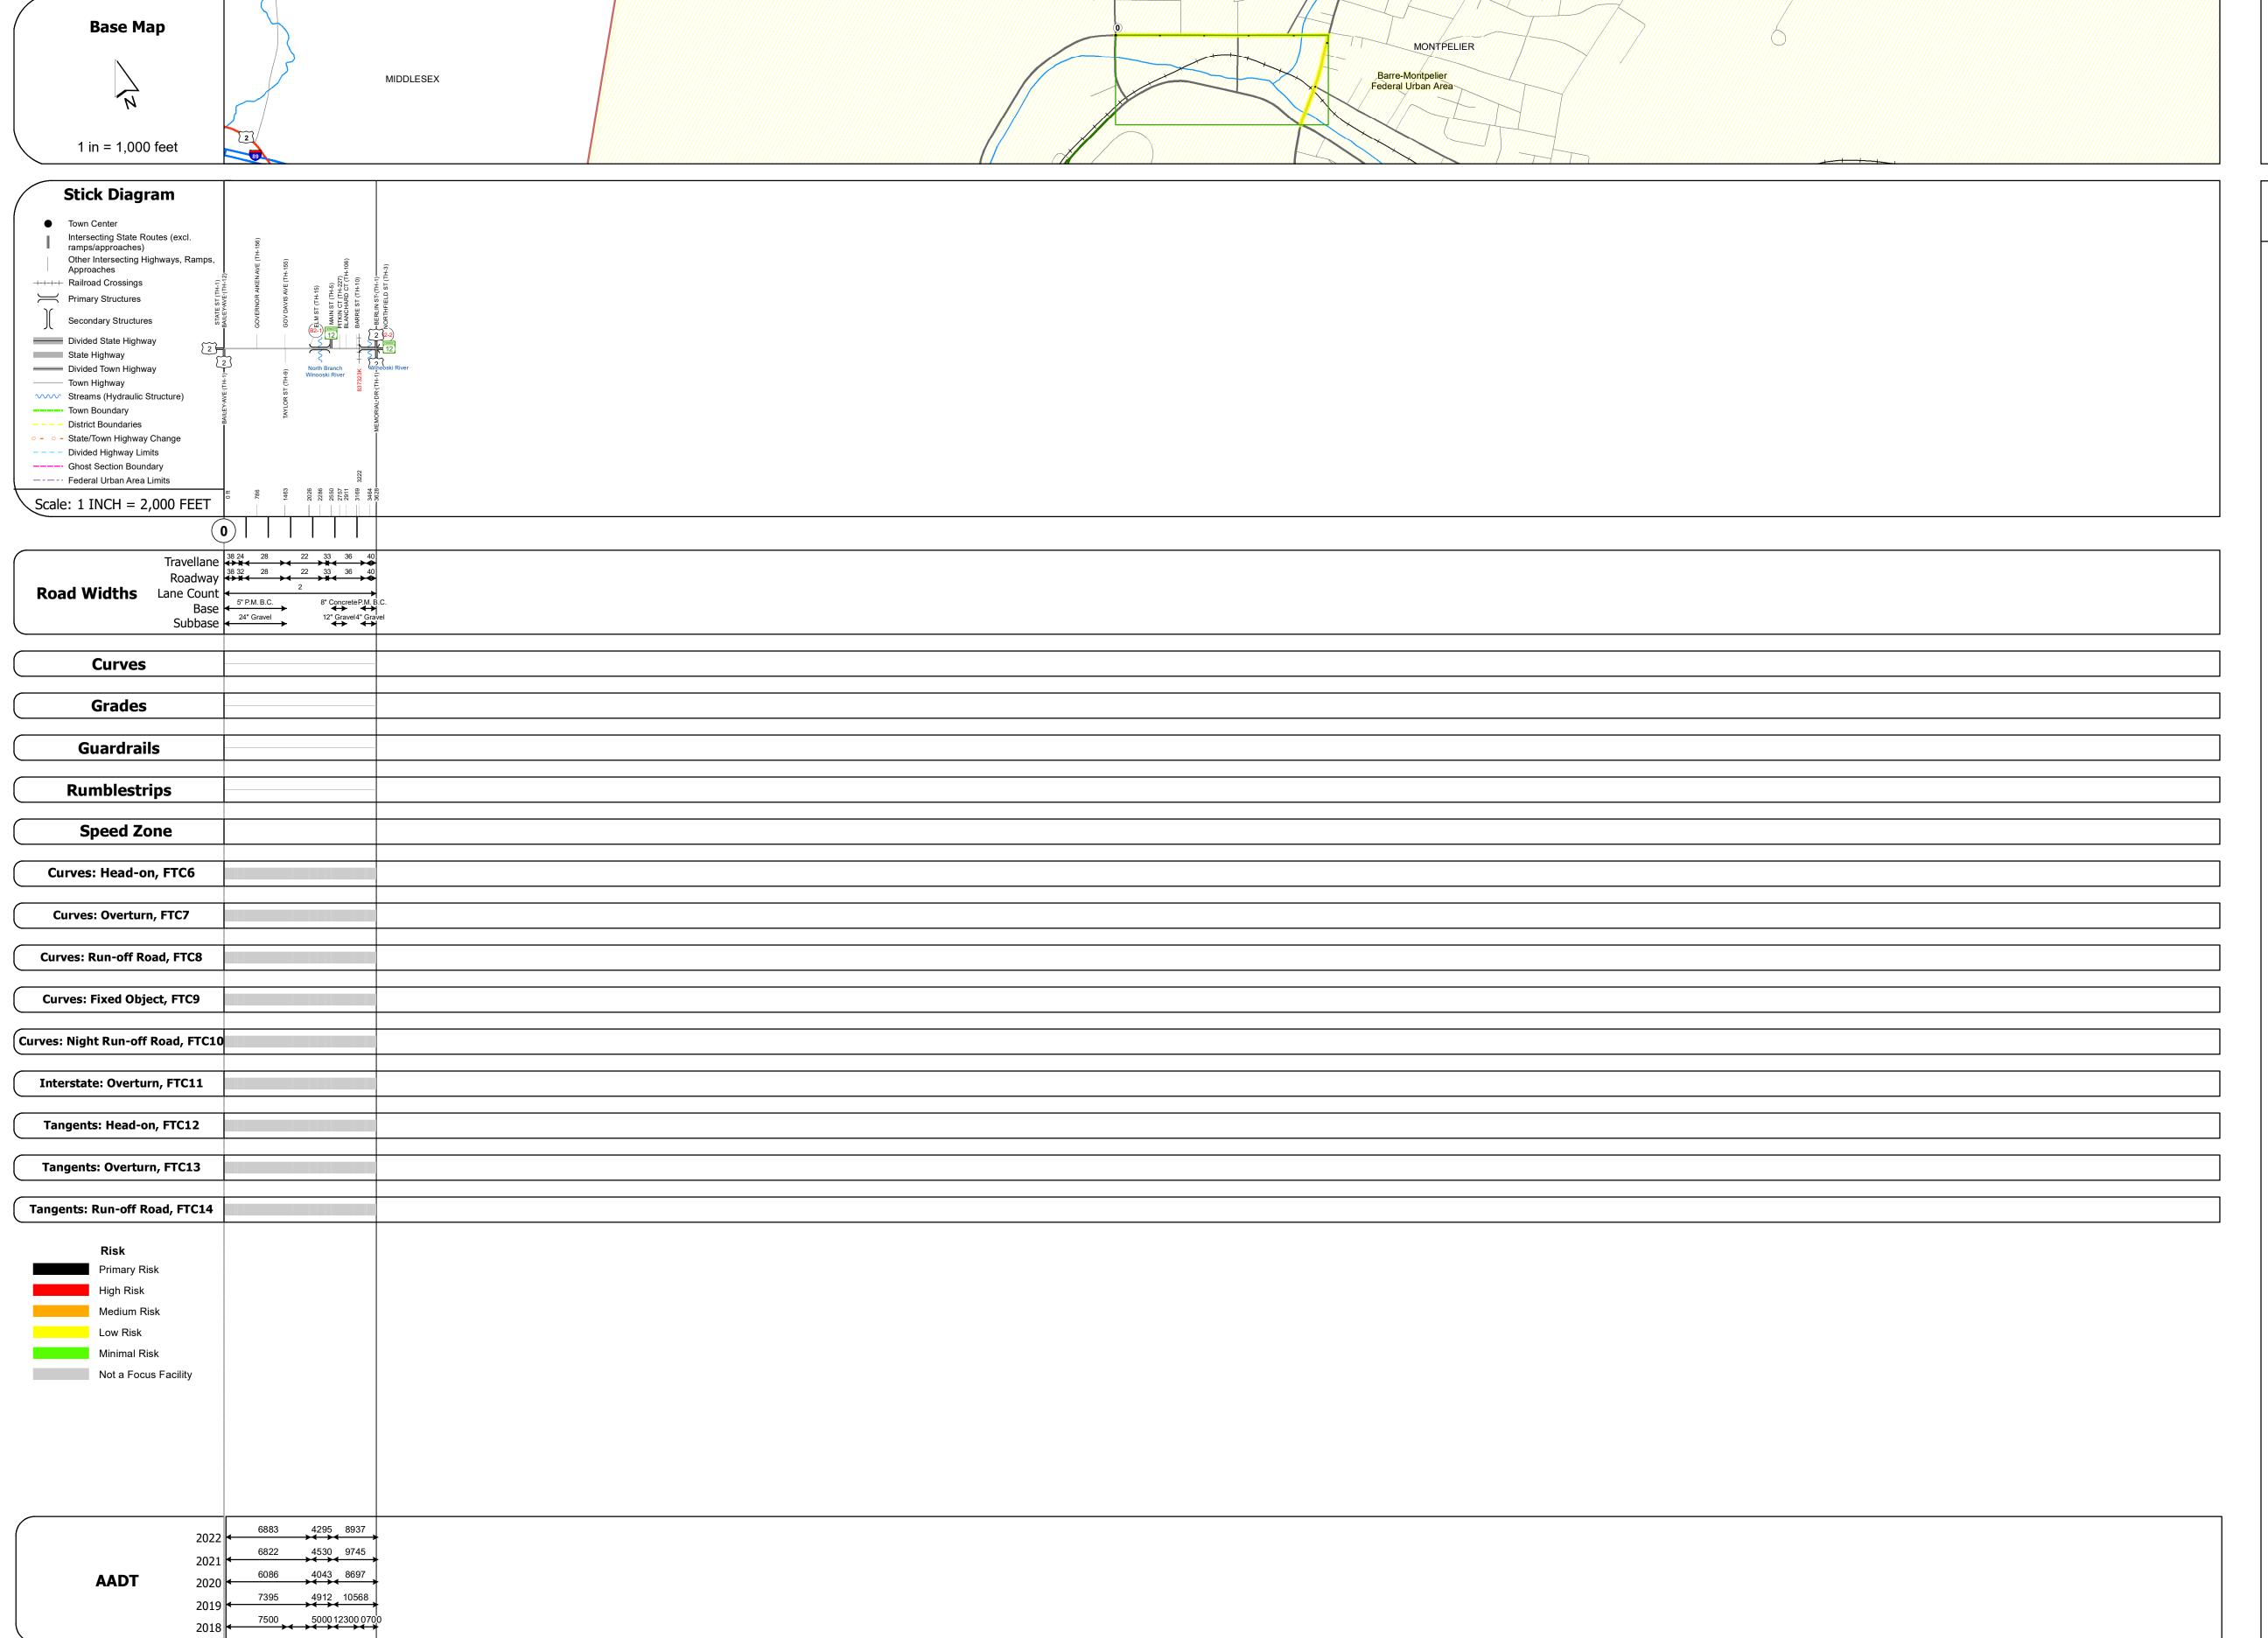

## **Route Log and Progress Chart**

Please Note: Errors and Omissions May Exist.
Contact the VTrans Mapping Section with questions or concerns.

DISTRICT TOWN ROUTE

6 MONTPELIER BUS-2

| STRUCTURE | DESCRIPTIONS |
|-----------|--------------|
|           |              |

Bridge B2-1:
Stringer/multi-beam or girder - 1916
Structure No. 206400B2-112112
Length: 72'
Height: 100.0'
Width: 38.0'
Weight Limit: 0
Facility Carried: US 00BR2 BUS.
Structure Type: CONC ENCASED RIV GIR
Features Intersected: NORTH BRANCH
Surface: Bituminous
Inspection Date: 7/2021
Maintenance/Ownership: City/Municipal

Bridge B2-2:
Stringer/multi-beam or girder - 1976
Structure No. 206400B2-212112
Length: 149'
Height: 100.0'
Width: 44.0'
Weight Limit: 0
Facility Carried: US 00BR2 BUS.
Structure Type: 2 SP CONT ROLLED BM
Features Intersected: WINOOSKI RIVER
Surface: Bituminous
Inspection Date: 7/2021
Maintenance/Ownership: City/Municipal

**Functional Class Historic Projects** Traffic Counters **Crash Locations** Mileage by Functional Class By Sheet Mileage by Town By Sheet Unknown
Retreatment
Resurface
Bituminous Macadam
Resurface
Bituminous Mix
Skinny Mix

Bituminous Concrete
Bituminous Concrete
Bituminous Concrete
Bituminous Concrete
Bituminous Concrete
Bituminous Concrete
Bituminous Concrete **Curves Grades** 1 - Interstate 3 - Principal 5 - Major Collector ■ Fatal □ Property Damage Only 6400 4 - Minor Arterial Continuous (CTC) 0.687 | MONTPELIER - B002-1211 0.687 of 0.687 **TOWN ROUTE DISTRICT** Date: 04/01/24 Left (percent) grade up grade down 

 Weigh-In-Motion (WIM)
 ☐ Injury
 ☐ Unknown Crash Type

 2 - Other 4 - Minor Collector ▲ Short-Term, Scheduled BUS-2 High Crash Locations (HCL's) △ Short-Term, Unscheduled Sections (& Intersections) 1 of 1 Skinny Mix Concrete Speed Zones HCL No. 201 - 300 (21 - 30) ETE mileage: **MONTPELIER** TWN mileage: SPEED ⊡ Bituminous Seal Gravel 1 - 100 (1 - 10) 301 - 400 (31 - 40) 0.0 to 0.687 0.0 to 0.687 101 - 200 (11 - 20) 401 - 800 (41 - 113) Page Total Mileage: 0.687 mi Page Total Mileage: 0.687 mi