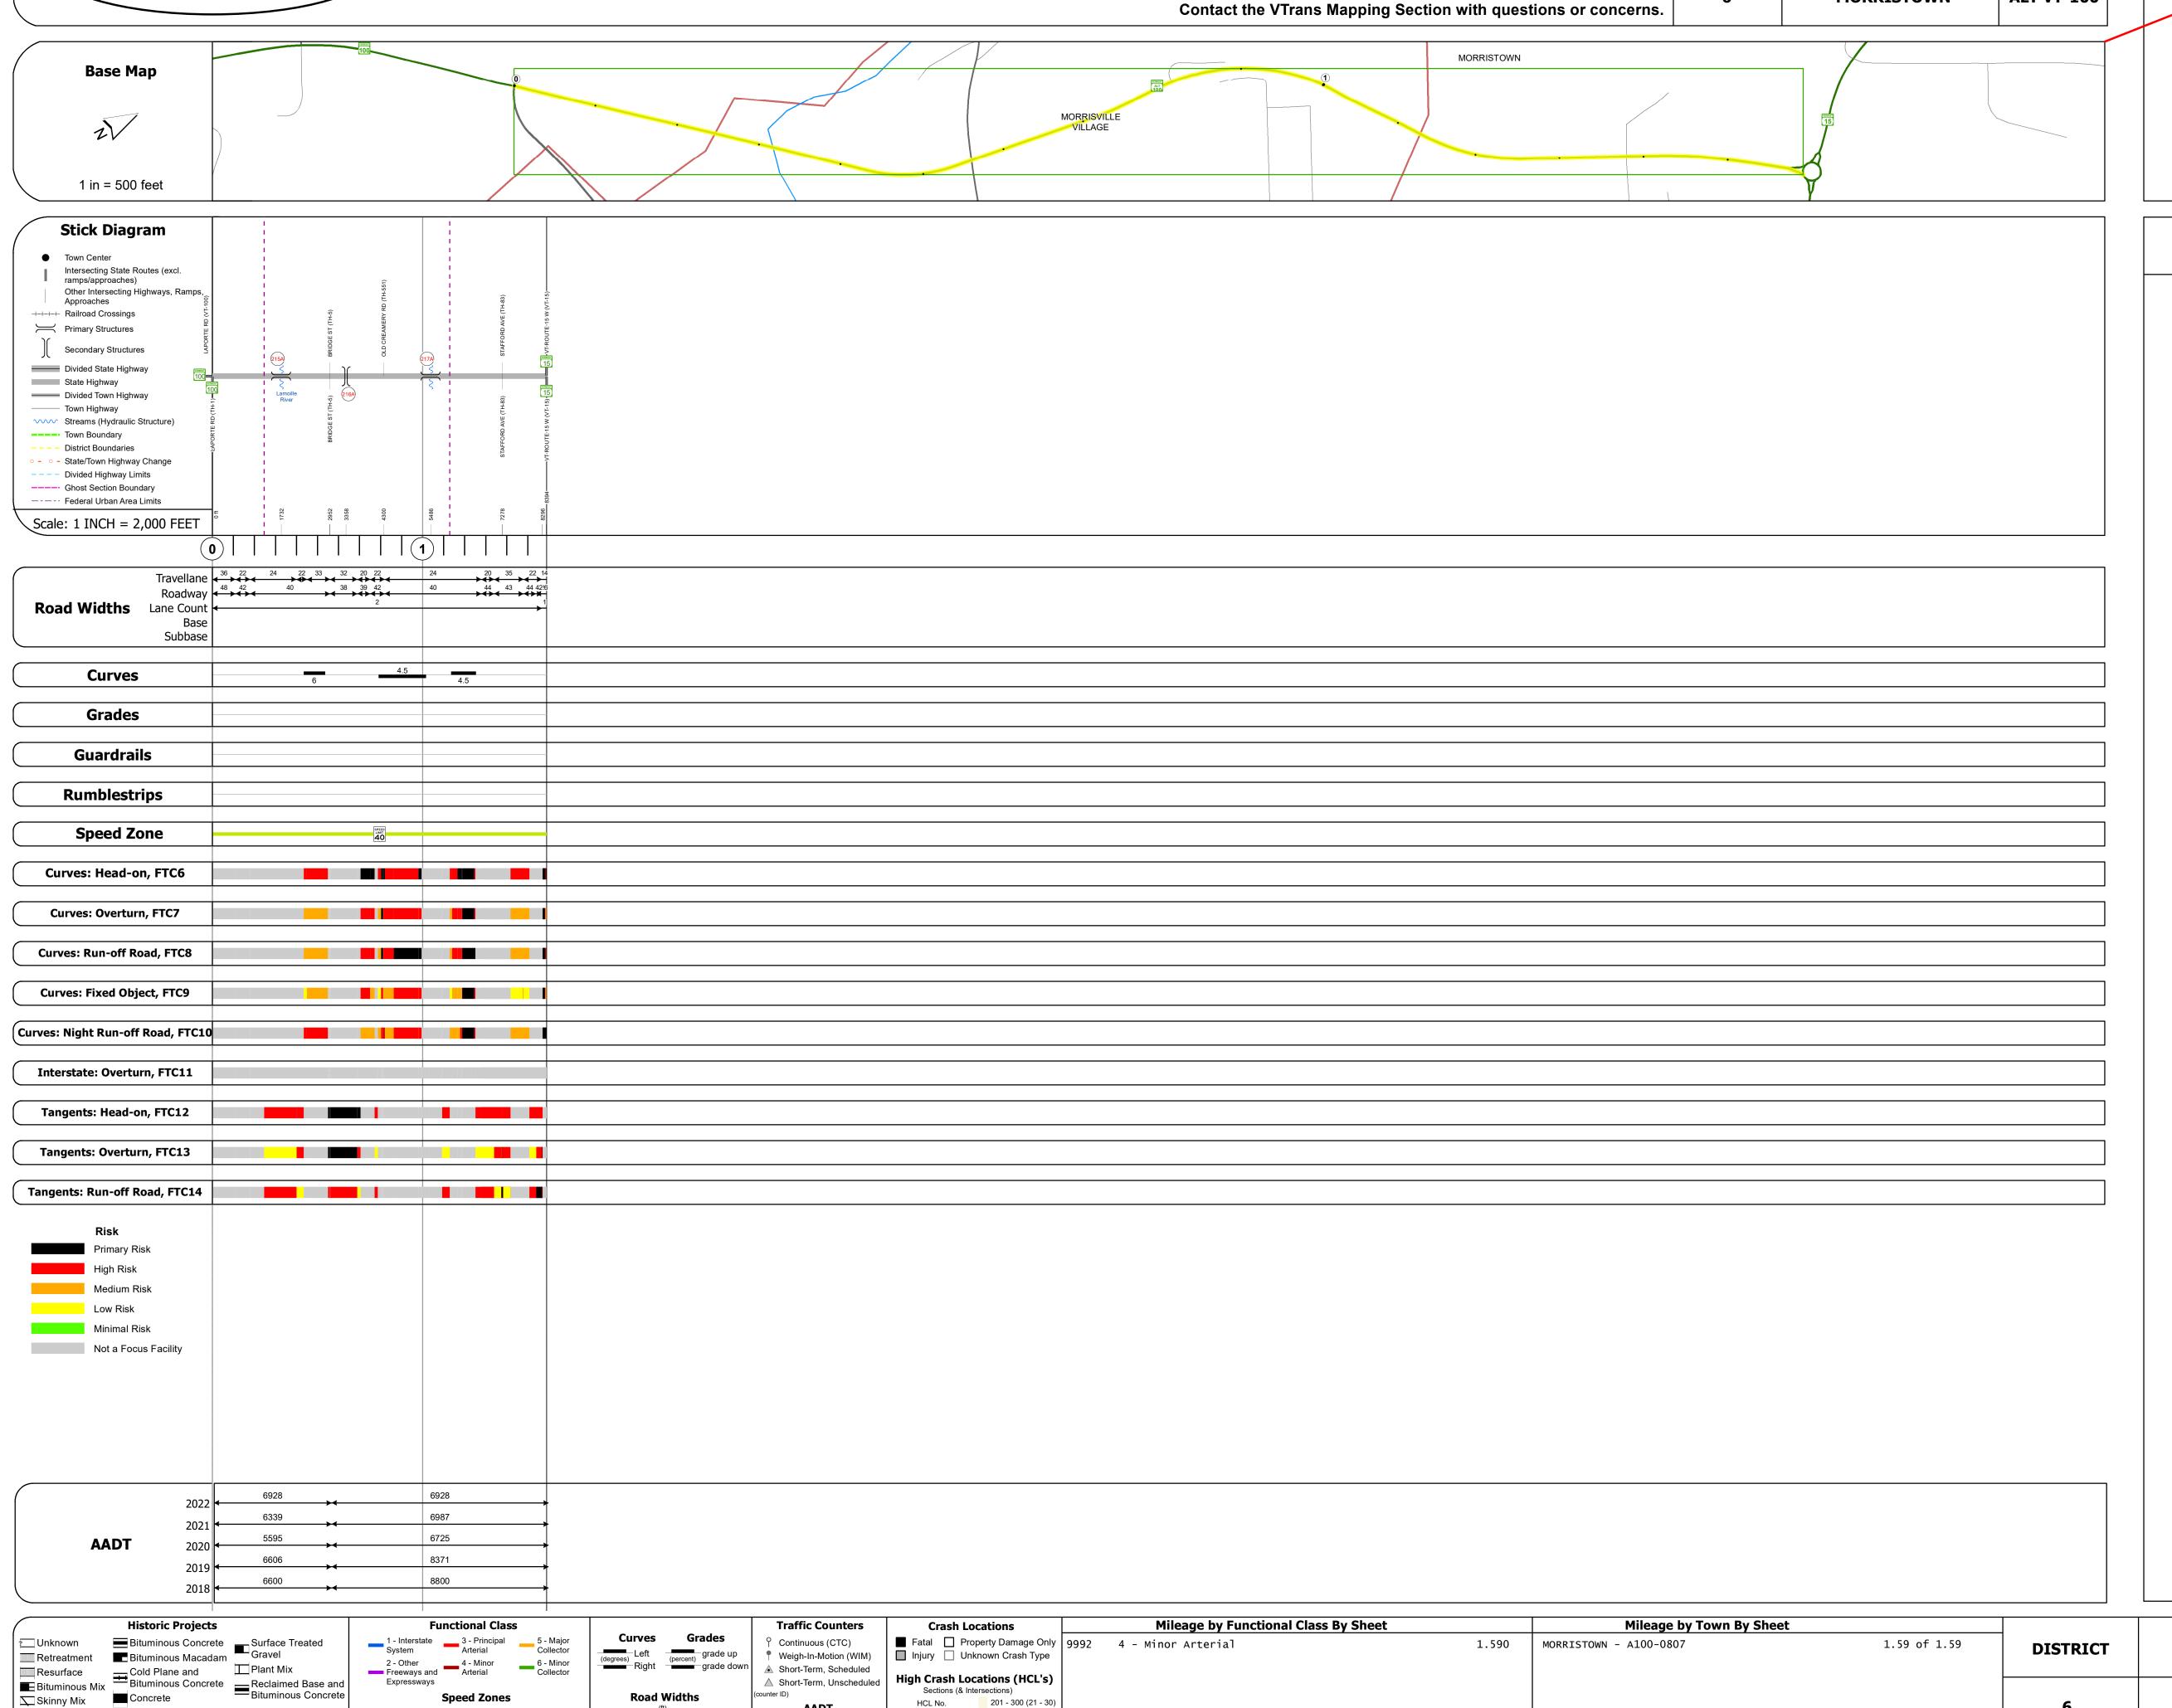

## **Route Log and Progress Chart**

**DRAFT** Please Note: Errors and Omissions May Exist.

1.590 MORRISTOWN - A100-0807

Page Total Mileage: 1.590 mi

1.59 of 1.59

Page Total Mileage: 1.59 mi

**DISTRICT** 

**DISTRICT TOWN ROUTE MORRISTOWN ALT VT-100** 

■ Fatal □ Property Damage Only | 9992 4 - Minor Arterial

High Crash Locations (HCL's)

HCL No. 201 - 300 (21 - 30)

1 - 100 (1 - 10) 301 - 400 (31 - 40)

▲ Short-Term, Scheduled

△ Short-Term, Unscheduled

| STRUCTURE | <b>DESCRIPTIONS</b> |
|-----------|---------------------|
|           |                     |

Bridge <mark>215A</mark>: Frame - 2014 Structure No. 200029215A08072 Length: 545' Height: 100.0' Width: 39.0' Weight Limit: 0 Facility Carried: ALT VT 00100 ML Structure Type: STEEL RIGID FRAME Features Intersected: LAMOILLE RIVER Surface: Bituminous Inspection Date: 8/2021 Maintenance/Ownership: State

Bridge 216A: Truss - thru - 2014 Structure No. 200029216A08072 Length: 183' Under Clearance: 1911.0' Weight Limit: 0 Facility Carried: ALT VT 00100 ML Structure Type: GALV PONY TRUSS Features Intersected: VT 100 UNDER PED. BRIDGE

Bridge 217A: Culvert - 2013 Structure No. 300290217A08071 Length: 11' Under Clearance: 7.0' Weight Limit: 0 Facility Carried: ALT VT100 Structure Type: SEGMENTAL RC BOX Features Intersected: BROOK Inspection Date: 11/2022 Maintenance: State

Left (percent) grade up

1 - Interstate 3 - Principal 5 - Major Collector

Speed Zones

2 - Other 4 - Minor Arterial

Skinny Mix Concrete

ःः Bituminous Seal **L** Gravel