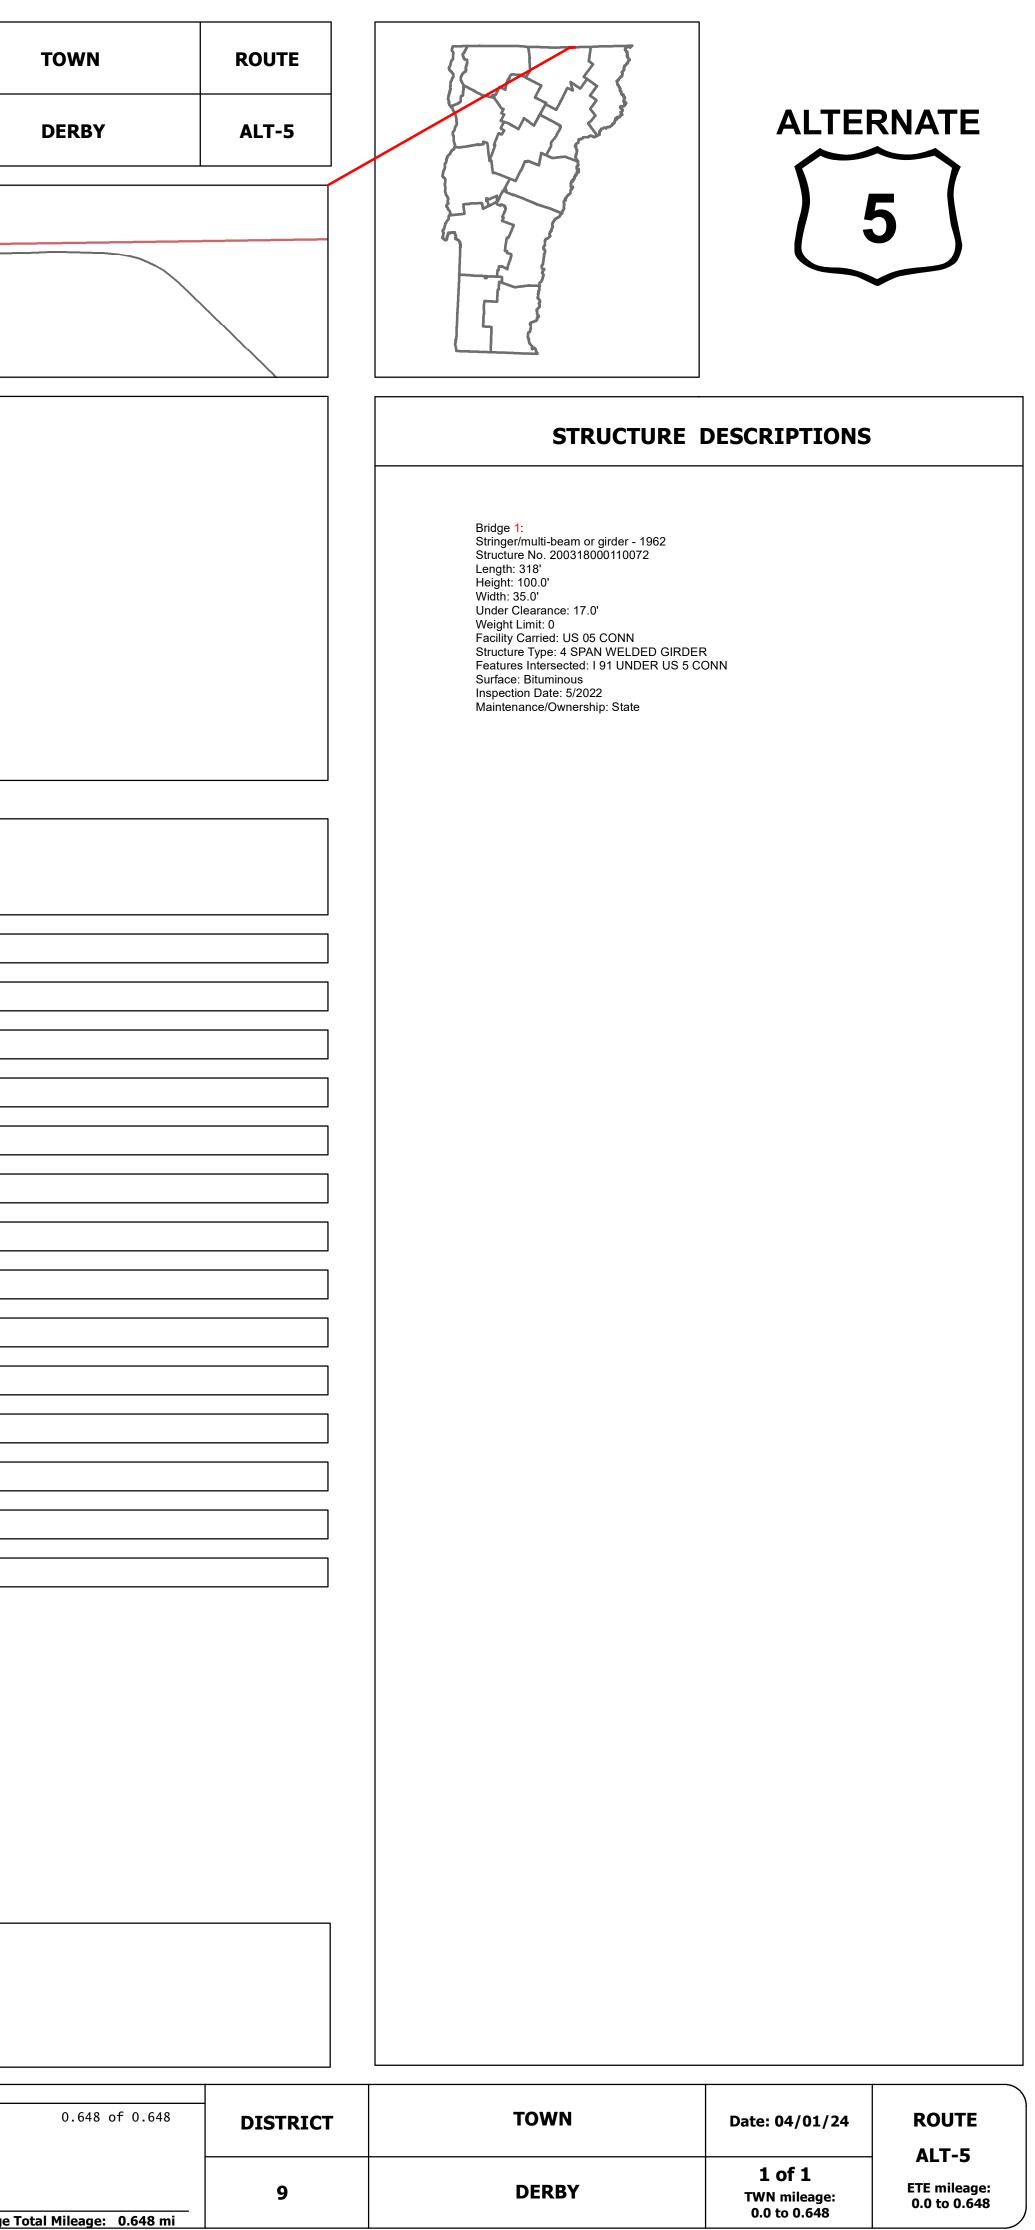

## **Route Log and Progress Chart**

|                                                                                                                        | <del></del>                                                                                                                       |                           |                                                                                    |                               |                                                                      |
|------------------------------------------------------------------------------------------------------------------------|-----------------------------------------------------------------------------------------------------------------------------------|---------------------------|------------------------------------------------------------------------------------|-------------------------------|----------------------------------------------------------------------|
| Base Map                                                                                                               |                                                                                                                                   |                           |                                                                                    |                               |                                                                      |
| $\wedge$                                                                                                               |                                                                                                                                   |                           |                                                                                    |                               |                                                                      |
|                                                                                                                        |                                                                                                                                   |                           |                                                                                    |                               |                                                                      |
|                                                                                                                        |                                                                                                                                   |                           |                                                                                    |                               |                                                                      |
| 1 in = 500 feet                                                                                                        |                                                                                                                                   |                           |                                                                                    |                               |                                                                      |
| Stick Diagram Derb                                                                                                     | y Line                                                                                                                            |                           |                                                                                    |                               |                                                                      |
| <ul> <li>Town Center</li> <li>Intersecting State Routes (excl.</li> </ul>                                              |                                                                                                                                   |                           |                                                                                    |                               |                                                                      |
| <ul> <li>ramps/approaches)</li> <li>Other Intersecting Highways, Ramps,<br/>Approaches</li> </ul>                      | 20)<br>5)                                                                                                                         |                           |                                                                                    |                               |                                                                      |
| +++++ Railroad Crossings                                                                                               | (MAIN ST (TH-1)<br>CHURCH ST (TH-420)<br>LEE ST (TH-410)<br>PHELPS ST (TH-415)<br>PHELPS ST (TH-415)                              |                           |                                                                                    |                               |                                                                      |
| Secondary Structures                                                                                                   | 5 🗸 🔰 🔤 🚽                                                                                                                         |                           |                                                                                    |                               |                                                                      |
| State Highway                                                                                                          |                                                                                                                                   | (                         |                                                                                    |                               |                                                                      |
| Town Highway     Town Streams (Hydraulic Structure)     Town Boundary                                                  | DUCHARME DR (TH-7)<br>DUCHARME DR (TH-7)<br>PELOW HL (TH-414)<br>HIGHLAND AVE (TH-407)<br>MAPLE ST (TH-411)<br>+91 EXIT 29 RAMP B |                           |                                                                                    |                               |                                                                      |
| <ul> <li> District Boundaries</li> <li>- • - State/Town Highway Change</li> </ul>                                      | DUCHJ<br>DUCHJ<br>HIGHLAN<br>MAI                                                                                                  | - P<br>P                  |                                                                                    |                               |                                                                      |
| Divided Highway Limits     Ghost Section Boundary     Federal Urban Area Limits                                        | 397<br>2468<br>2468                                                                                                               |                           |                                                                                    |                               |                                                                      |
| Scale: 1 INCH = 2,000 FEET                                                                                             | 011 e                                                                                                                             |                           |                                                                                    |                               |                                                                      |
|                                                                                                                        | 0                                                                                                                                 |                           |                                                                                    |                               |                                                                      |
| Travellane<br>Roadway                                                                                                  | 25 23 36 28                                                                                                                       |                           |                                                                                    |                               |                                                                      |
| Road Widths Lane Count Base                                                                                            | <→                                                                                                                                |                           |                                                                                    |                               |                                                                      |
| Subbase                                                                                                                |                                                                                                                                   |                           |                                                                                    |                               |                                                                      |
| Curves                                                                                                                 |                                                                                                                                   |                           |                                                                                    |                               |                                                                      |
| Grades                                                                                                                 |                                                                                                                                   |                           |                                                                                    |                               |                                                                      |
| Guardrails                                                                                                             |                                                                                                                                   |                           |                                                                                    |                               |                                                                      |
|                                                                                                                        |                                                                                                                                   |                           |                                                                                    |                               |                                                                      |
| Rumblestrips                                                                                                           |                                                                                                                                   |                           |                                                                                    |                               |                                                                      |
| Speed Zone                                                                                                             |                                                                                                                                   |                           |                                                                                    |                               |                                                                      |
| Curves: Head-on, FTC6                                                                                                  |                                                                                                                                   |                           |                                                                                    |                               |                                                                      |
| Curves: Overturn, FTC7                                                                                                 |                                                                                                                                   |                           |                                                                                    |                               |                                                                      |
| Curves: Run-off Road, FTC8                                                                                             |                                                                                                                                   |                           |                                                                                    |                               |                                                                      |
|                                                                                                                        |                                                                                                                                   |                           |                                                                                    |                               |                                                                      |
| Curves: Fixed Object, FTC9                                                                                             |                                                                                                                                   |                           |                                                                                    |                               |                                                                      |
| Curves: Night Run-off Road, FTC10                                                                                      |                                                                                                                                   |                           |                                                                                    |                               |                                                                      |
| Interstate: Overturn, FTC11                                                                                            |                                                                                                                                   |                           |                                                                                    |                               |                                                                      |
| Tangents: Head-on, FTC12                                                                                               |                                                                                                                                   |                           |                                                                                    |                               |                                                                      |
| Tangents: Overturn, FTC13                                                                                              |                                                                                                                                   |                           |                                                                                    |                               |                                                                      |
|                                                                                                                        |                                                                                                                                   |                           |                                                                                    |                               |                                                                      |
| Tangents: Run-off Road, FTC14                                                                                          |                                                                                                                                   |                           |                                                                                    |                               |                                                                      |
| Risk<br>Primary Risk                                                                                                   |                                                                                                                                   |                           |                                                                                    |                               |                                                                      |
| High Risk<br>Medium Risk                                                                                               |                                                                                                                                   |                           |                                                                                    |                               |                                                                      |
| Low Risk                                                                                                               |                                                                                                                                   |                           |                                                                                    |                               |                                                                      |
| Minimal Risk Not a Focus Facility                                                                                      |                                                                                                                                   |                           |                                                                                    |                               |                                                                      |
|                                                                                                                        |                                                                                                                                   |                           |                                                                                    |                               |                                                                      |
|                                                                                                                        |                                                                                                                                   |                           |                                                                                    |                               |                                                                      |
|                                                                                                                        |                                                                                                                                   |                           |                                                                                    |                               |                                                                      |
|                                                                                                                        |                                                                                                                                   |                           |                                                                                    |                               |                                                                      |
| 2022                                                                                                                   | 1728 1590                                                                                                                         |                           |                                                                                    |                               |                                                                      |
| 2021 <b>AADT</b> 2020                                                                                                  | 1525 1403                                                                                                                         |                           |                                                                                    |                               |                                                                      |
| 2019                                                                                                                   | <b>1801 1657 1657 2200 3000 2700</b>                                                                                              |                           |                                                                                    |                               |                                                                      |
| 2018                                                                                                                   | 2200 3000 2700<br>2700                                                                                                            |                           |                                                                                    |                               |                                                                      |
| Historic Project                                                                                                       |                                                                                                                                   | 1 - Interstate            | 3 - Principal 5 - Major                                                            | Curves Grades                 | Continuous (CTC)                                                     |
| Retreatment Bituminous Macad                                                                                           | dam <sup>■</sup> Gravel<br>∐Plant Mix                                                                                             | 2 - Other<br>Freeways and | Arterial Collector<br>4 - Minor<br>Arterial 6 - Minor<br>Collector                 | (degrees)<br>Right grade down | <ul> <li>Weigh-In-Motion (WI</li> <li>Short-Term, Schedul</li> </ul> |
| Skinny Mix Concrete                                                                                                    | Reclaimed Base and<br>Bituminous Concrete                                                                                         |                           |                                                                                    | Road Widths                   | Short-Term, Unscher<br>(counter ID) AADT                             |
| Bituminous Seal Gravel<br>Indicated plans available - http://vtransmap01.a<br>For More Information Contact - Vermont A |                                                                                                                                   |                           | SPEED SPEED SPEED SPEED SPEED LIMIT LIMIT 45 50 55 60 65 odal Development Division |                               | (AADT)                                                               |
|                                                                                                                        |                                                                                                                                   |                           |                                                                                    |                               |                                                                      |

## DRAFT

DISTRICT

9

Please Note: Errors and Omissions May Exist. Contact the VTrans Mapping Section with questions or concerns.

| ters                                 | Crash Locations                                                                                                               |                                            |      | Mileage by Functional Class By Sheet |                       |          | Mileage by Town By Sheet |        |
|--------------------------------------|-------------------------------------------------------------------------------------------------------------------------------|--------------------------------------------|------|--------------------------------------|-----------------------|----------|--------------------------|--------|
| C)<br>i (WIM)<br>eduled<br>scheduled | <ul> <li>Fatal</li> <li>Prop</li> <li>Injury</li> <li>Unkr</li> <li>High Crash Loca</li> <li>Sections (&amp; Inter</li> </ul> | ations (HCL's)                             | 0318 | 5 - Major Collector                  |                       | 0.648    | DERBY - A00531007        |        |
|                                      | HCL No.                                                                                                                       | 201 - 300 (21 - 30)<br>301 - 400 (31 - 40) |      |                                      |                       |          |                          |        |
|                                      | 101 - 200 (11 - 20)                                                                                                           | 401 - 800 (41 - 113)                       |      |                                      | Page Total Mileage: ( | 0.648 mi | Pa                       | age To |
| 05641 Te                             | lephone: 802-828-26                                                                                                           | 600.                                       |      |                                      |                       |          |                          |        |