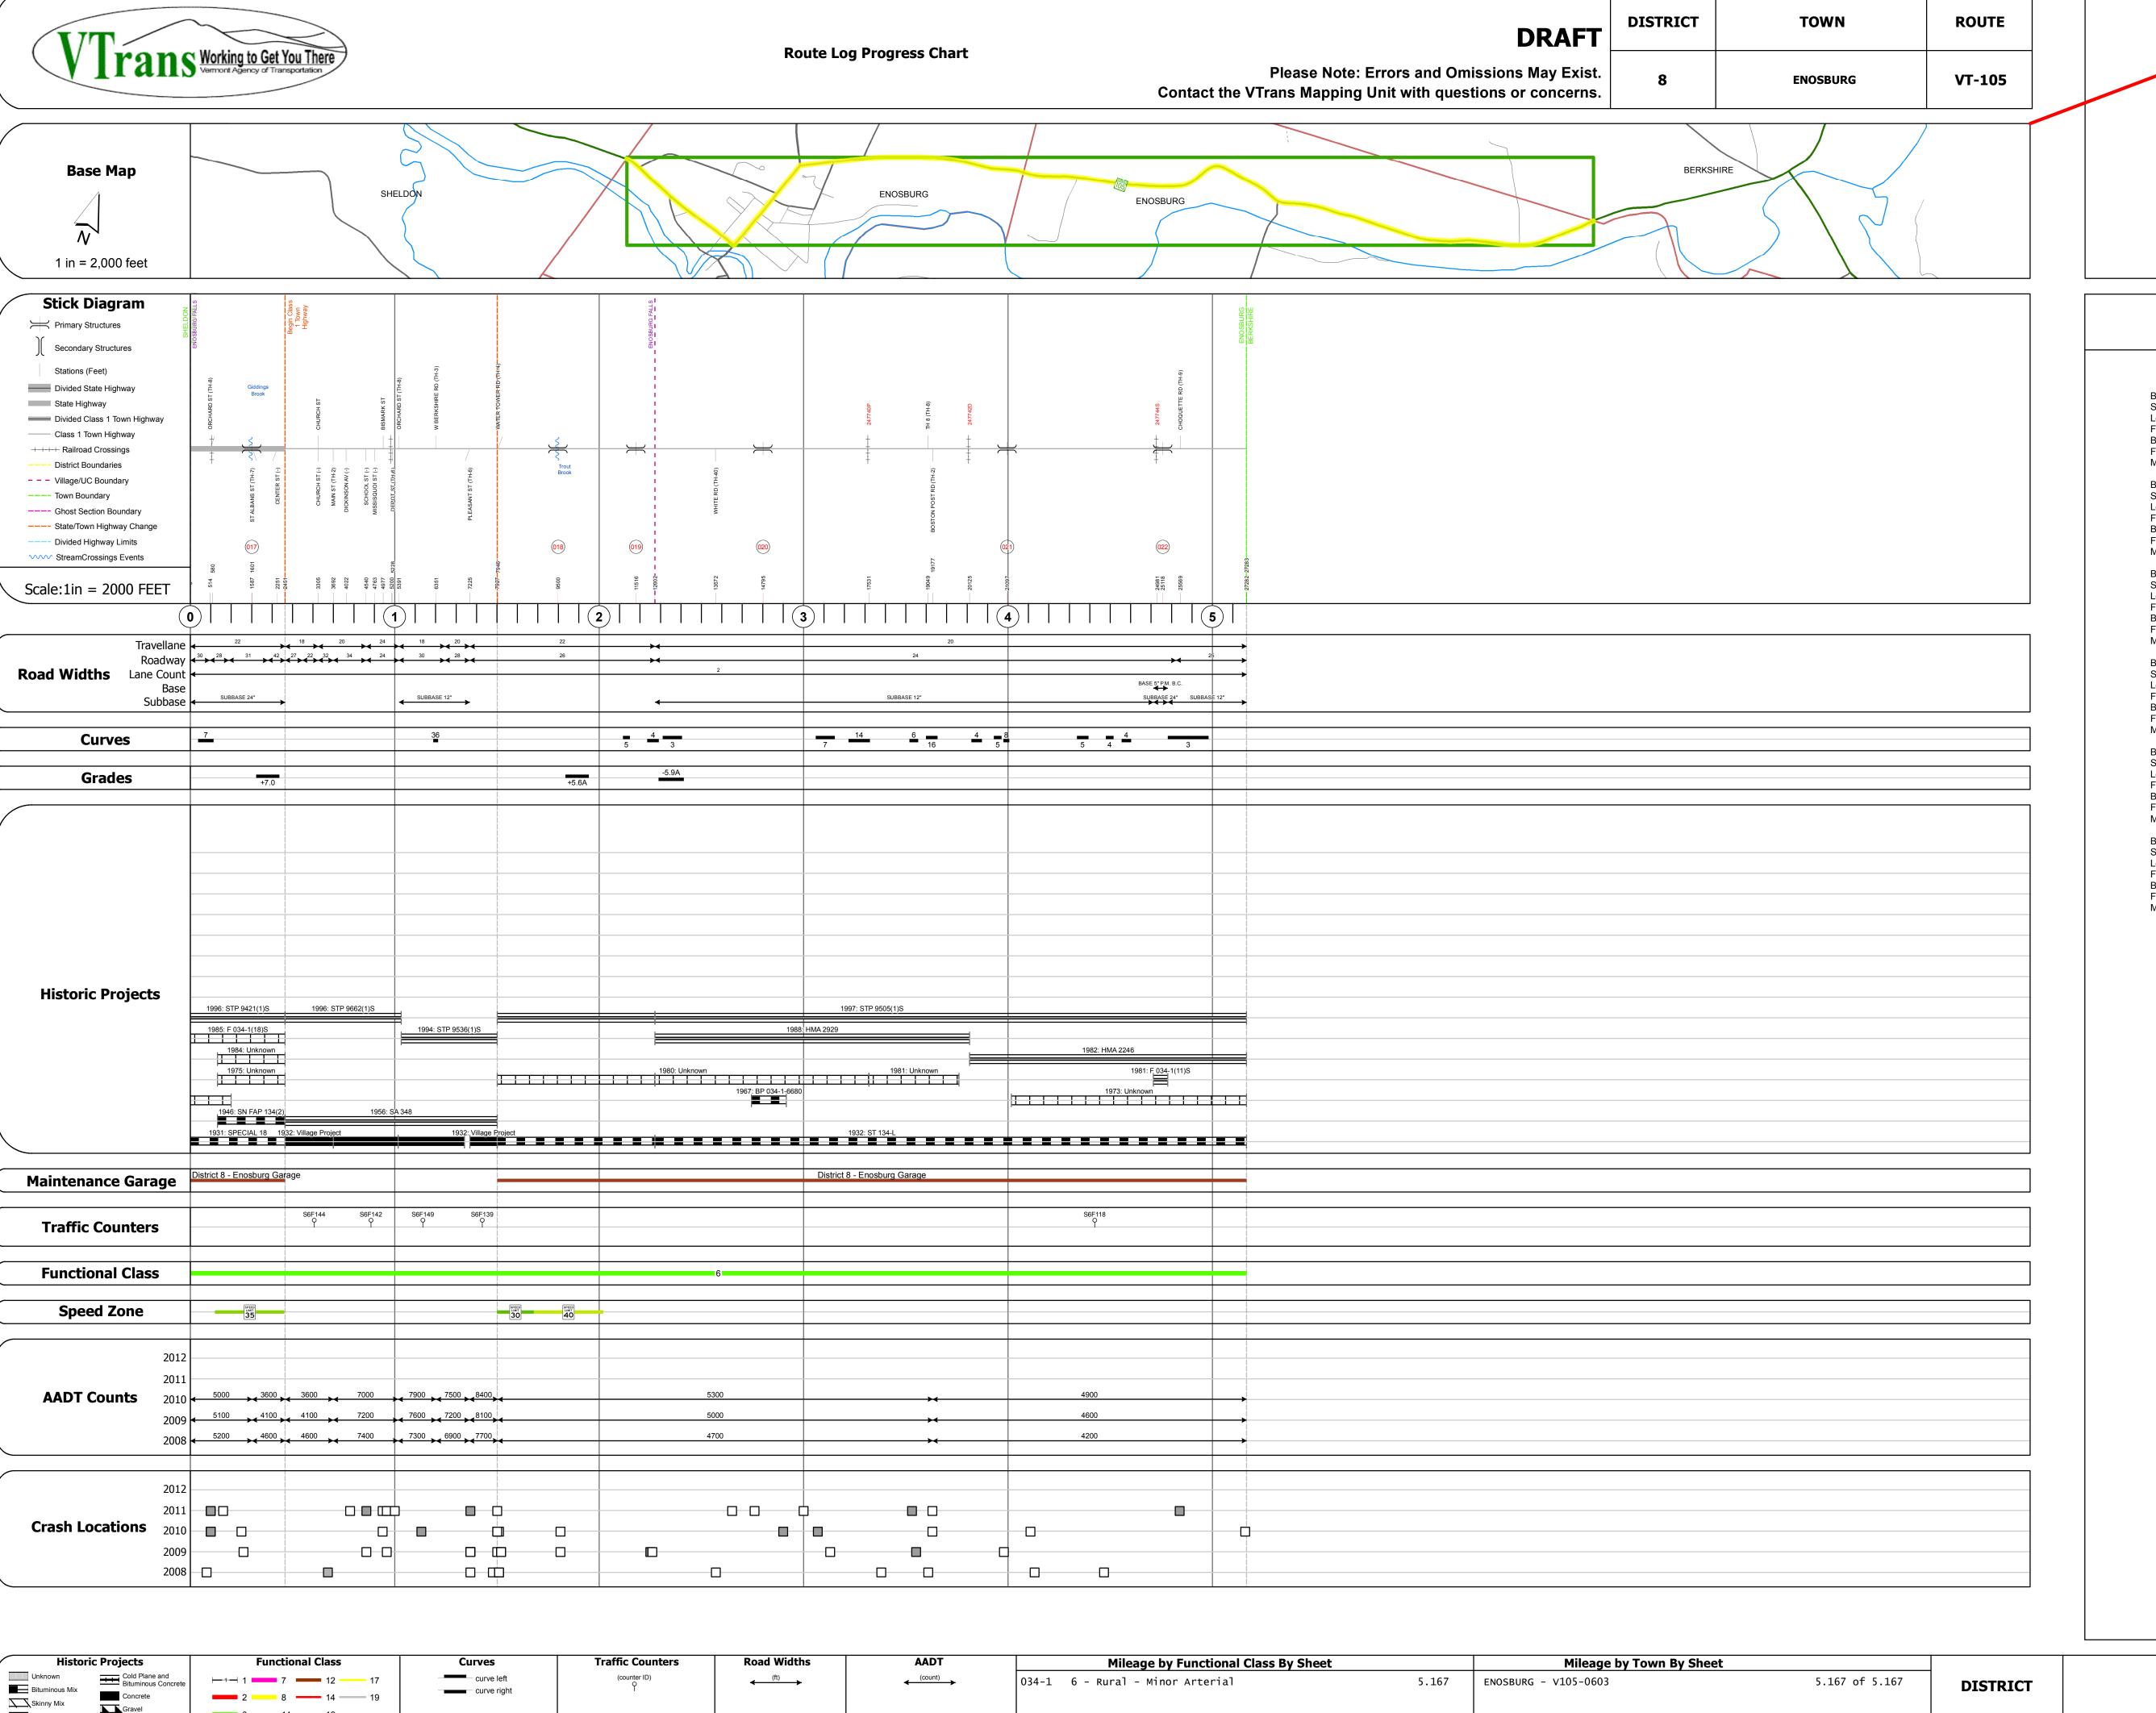

## **DESCRIPTION BLOCK**

Bridge No. <CLR red = "255">17</CLR>: Culvert - 1946 Structure No. 300034001706031 Length: 14'Under Clearance: 11.0' Facility Carried: VT105 Bridge Type: CONC RIGID FR W/PIPE Features Intersected: GIDDINGS BROOK Maintenance: State

Bridge No. <CLR red = "255">18</CLR>: Culvert - 1964
Structure No. 300034001806031
Length: 10'Under Clearance: 11.0'
Facility Carried: VT105
Bridge Type: MULTI PLATE PIPE
Features Intersected: TROUT BROOK
Maintenance: State

Bridge No. <CLR red = "255">19</CLR>: Culvert - 1959 Structure No. 300034001906031 Length: 6'Under Clearance: 6.0' Facility Carried: VT105 Bridge Type: ACCGMP Features Intersected: CATTLE PASS Maintenance: State

Bridge No. <CLR red = "255">20</CLR>: Culvert - 1964
Structure No. 300034002006031
Length: 6'Under Clearance: 6.0'
Facility Carried: VT105
Bridge Type: ACCGMP
Features Intersected: BROOK
Maintenance: State

Bridge No. <CLR red = "255">21</CLR>: Culvert - 1967 Structure No. 300034002106031 Length: 7'Under Clearance: 7.0' Facility Carried: VT105 Bridge Type: ACCGMP Features Intersected: BROOK Maintenance: State

Bridge No. <CLR red = "255">22</CLR>: Culvert - 1981 Structure No. 300034002206031 Length: 14'Under Clearance: 9.0' Facility Carried: VT105 Bridge Type: MULTIPLATE PIPE ARCH Features Intersected: BROOK & CATTLE PASS Maintenance: State