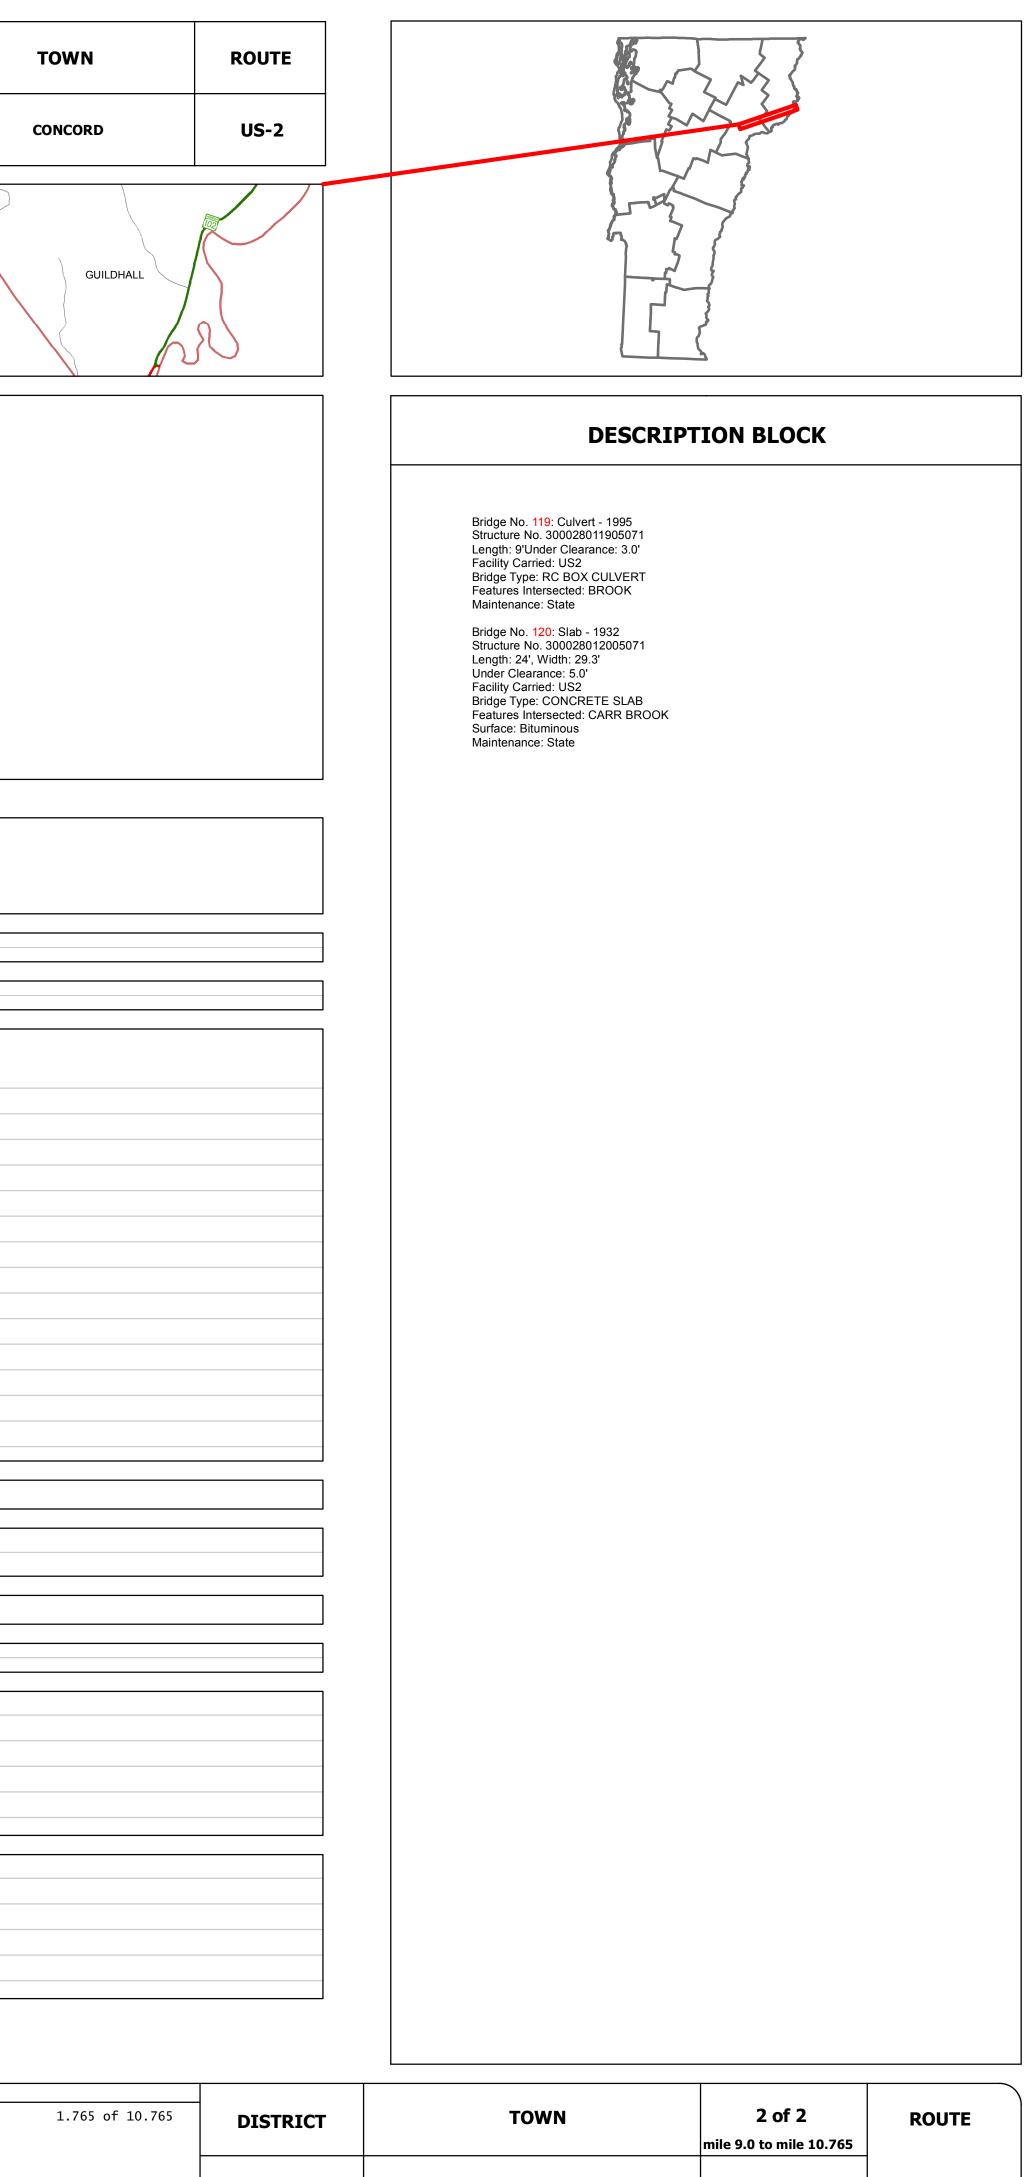

| 25 30 35 40 45 50 55 60 65<br>gency of Transportation, Policy, Planning and |        | - Mapping Unit, 1 National Life Dr | ive, Montpelier, VT 05633- |      |                                | Total Mileage: 1.765 mi |                          |



7