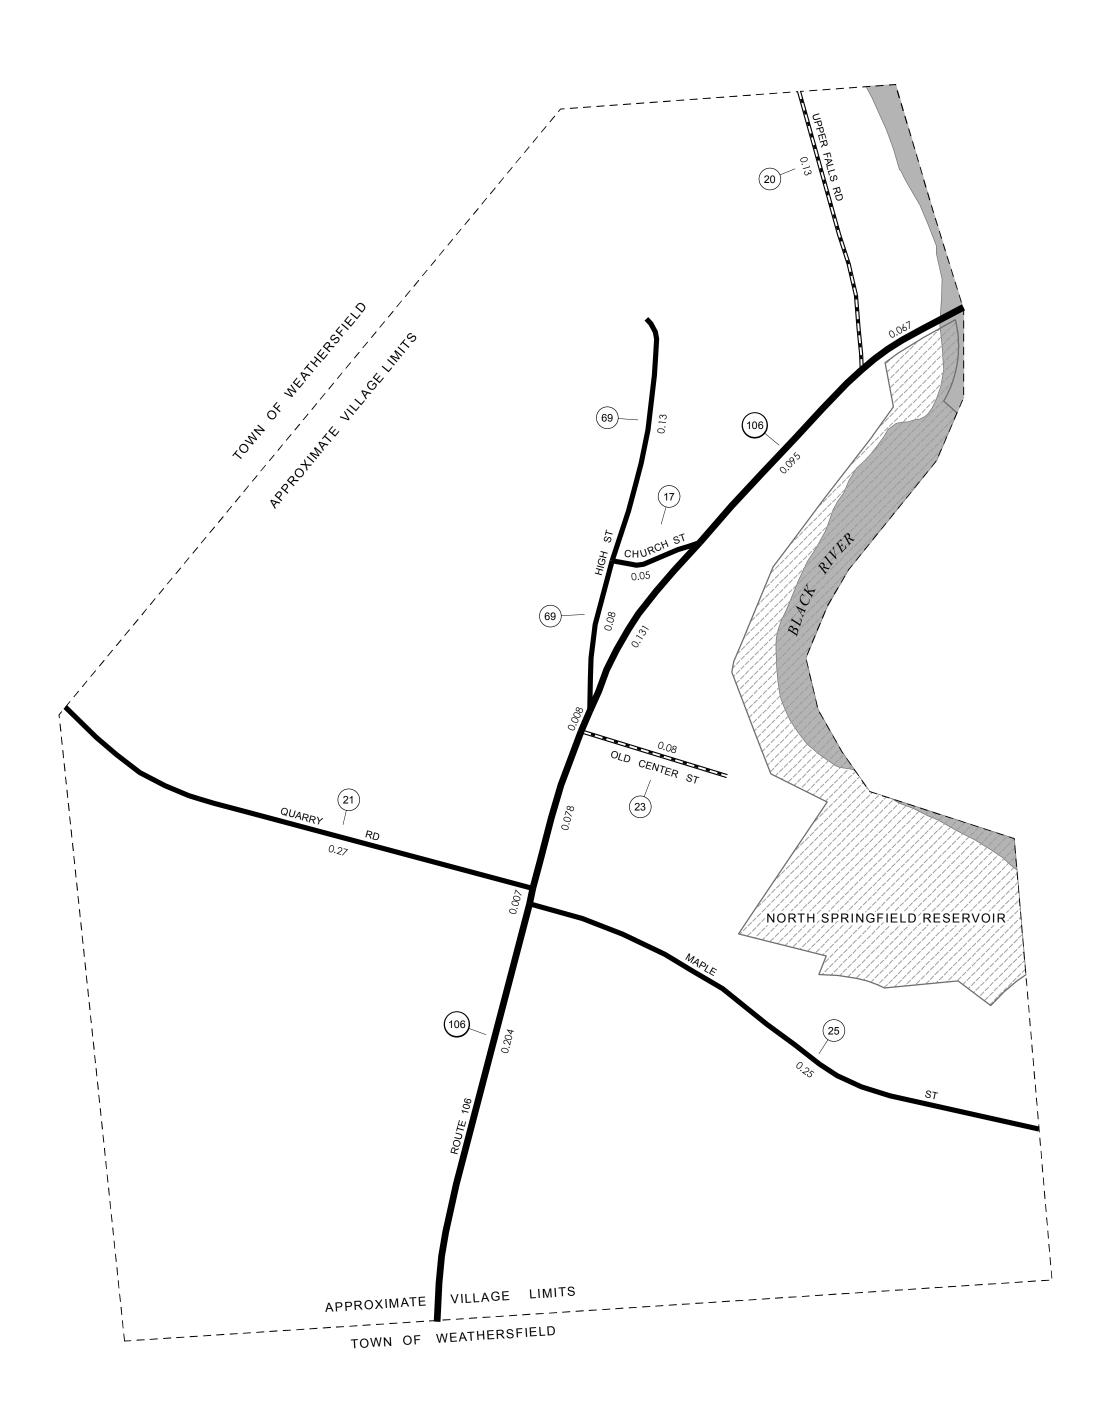

498,000

| TOWN<br>HWY. | LENGTH<br>CLASS | IN MILES<br>CLASS |                |
|--------------|-----------------|-------------------|----------------|
| No.          | 3               | 4                 | TOWN ROAD NAME |
| 17           | 0.05            |                   | CHURCH ST      |
| 20           | 0.13            |                   | UPPER FALLS RD |
| 21           | 0.27            |                   | QUARRY RD      |
| 23           | 0.08            |                   | OLD CENTER ST  |
| 25           | 0.25            |                   | MAPLE ST       |
| 69           | 0.21            |                   | HIGH ST        |
| TOTAL        | 0.99            | 0.00              |                |

#### MILEAGE SUMMARY CLASS 3

|          | TOTAL CLASS 3       | 0.99  |
|----------|---------------------|-------|
|          | TOTAL TOWN          | 0.990 |
| STATE HI | GHWAY               |       |
| VT-106   | 0.590               |       |
|          | TOTAL STATE HIGHWAY | 0.590 |
|          | TOTAL STATE         | 0.59  |
|          |                     |       |

**TOTAL, TRAVELED HIGHWAYS, FEB. 10, 2014:1.580**(Excludes Class 4, Legal Trail, and Unidentified Corridor Mileage)

## **PERKINSVILLE VILLAGE, WINDSOR COUNTY - 2014**

# Village of Perkinsville

> Mileage as of February 10, 2014 Map prepared October 03, 2014

> > SCALE 1:3,168

0.045 0.09 0.045 0.135 0.18 0 Miles 0.05 0 0.05 0.1 0.15 0.2 

Kilometers

500,000