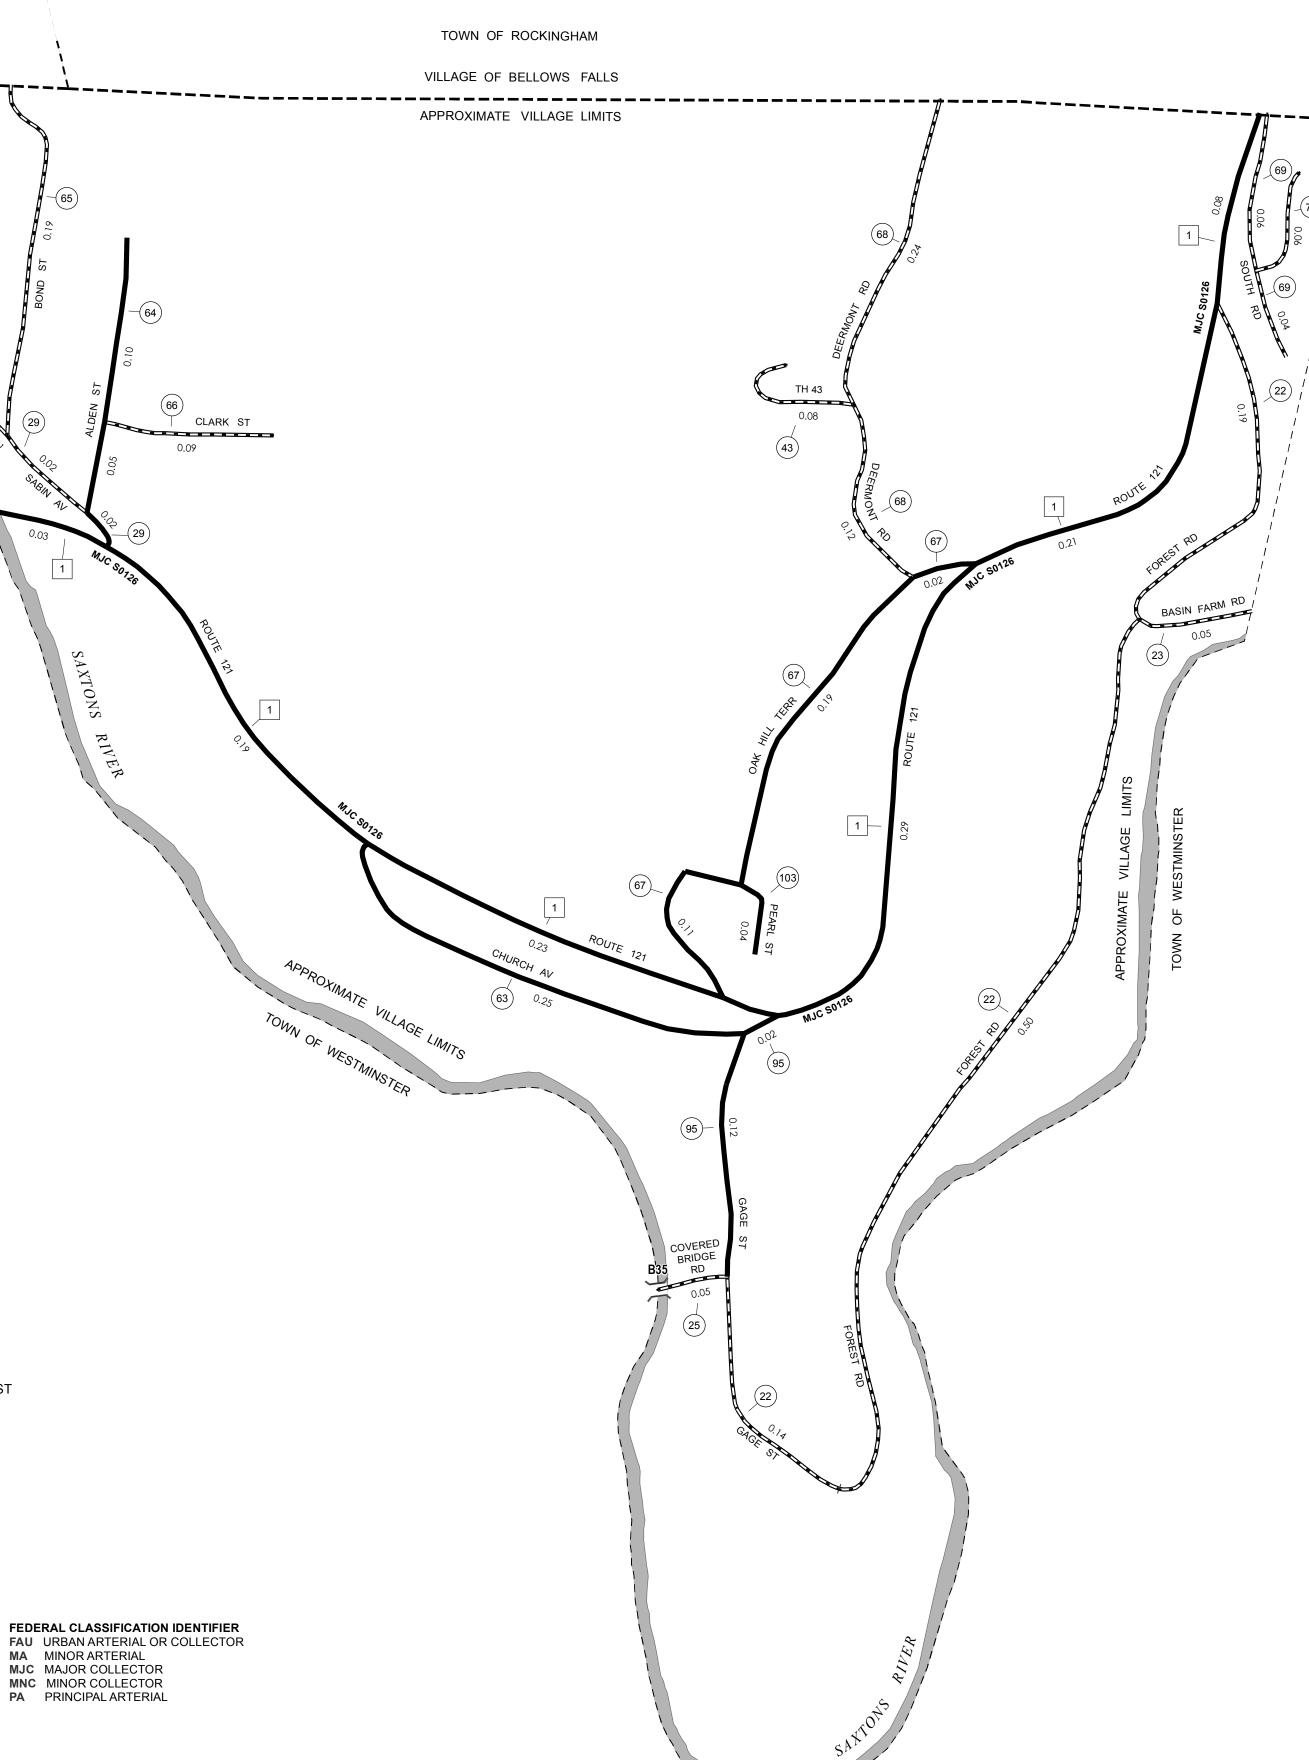

| TOWN<br>HWY.<br>No. | LENGTH<br>CLASS<br>3 | I IN MILES<br>CLASS<br>4 | TOWN ROAD NAME    |
|---------------------|----------------------|--------------------------|-------------------|
| 22                  | 0.69                 |                          | FOREST RD         |
| 22                  | 0.14                 |                          | GAGE ST           |
| 23                  | 0.05                 |                          | BASIN FARM RD     |
| 25                  | 0.05                 |                          | COVERED BRIDGE RD |
| 29_                 | 0.05                 |                          | SABIN AV          |
| 43                  | 0.08                 |                          | TH 43             |
| 63                  | 0.25                 |                          | CHURCH AV         |
| 64                  | 0.15                 |                          | ALDEN ST          |
| 65                  | 0.19                 |                          | BOND ST           |
| 66                  | 0.09                 |                          | CLARK ST          |
| 67                  | 0.32                 |                          | OAK HILL TERR     |
| 68                  | 0.36                 |                          | DEERMONT RD       |
| 69                  | 0.10                 |                          | SOUTH RD          |
| 77                  | 0.06                 |                          | TH 77             |
| 95                  | 0.14                 |                          | GAGE ST           |
| 103                 | 0.04                 |                          | PEARL ST          |
| TOTAL               | 2.76                 | 0.00                     |                   |

## NORTH WESTMINSTER VILLAGE, WINDHAM COUNTY - 2014 MILEAGE SUMMARY CLASS 2 TH-1 1.030 TOTAL CLASS 2 1.030 CLASS 3 TOTAL CLASS 3 2.76 3.790 TOTAL TOWN TOTAL STATE 0 TOTAL, TRAVELED HIGHWAYS, FEB. 10, 2014: 3.790 (Excludes Class 4, Legal Trail, and Unidentified Corridor Mileage)