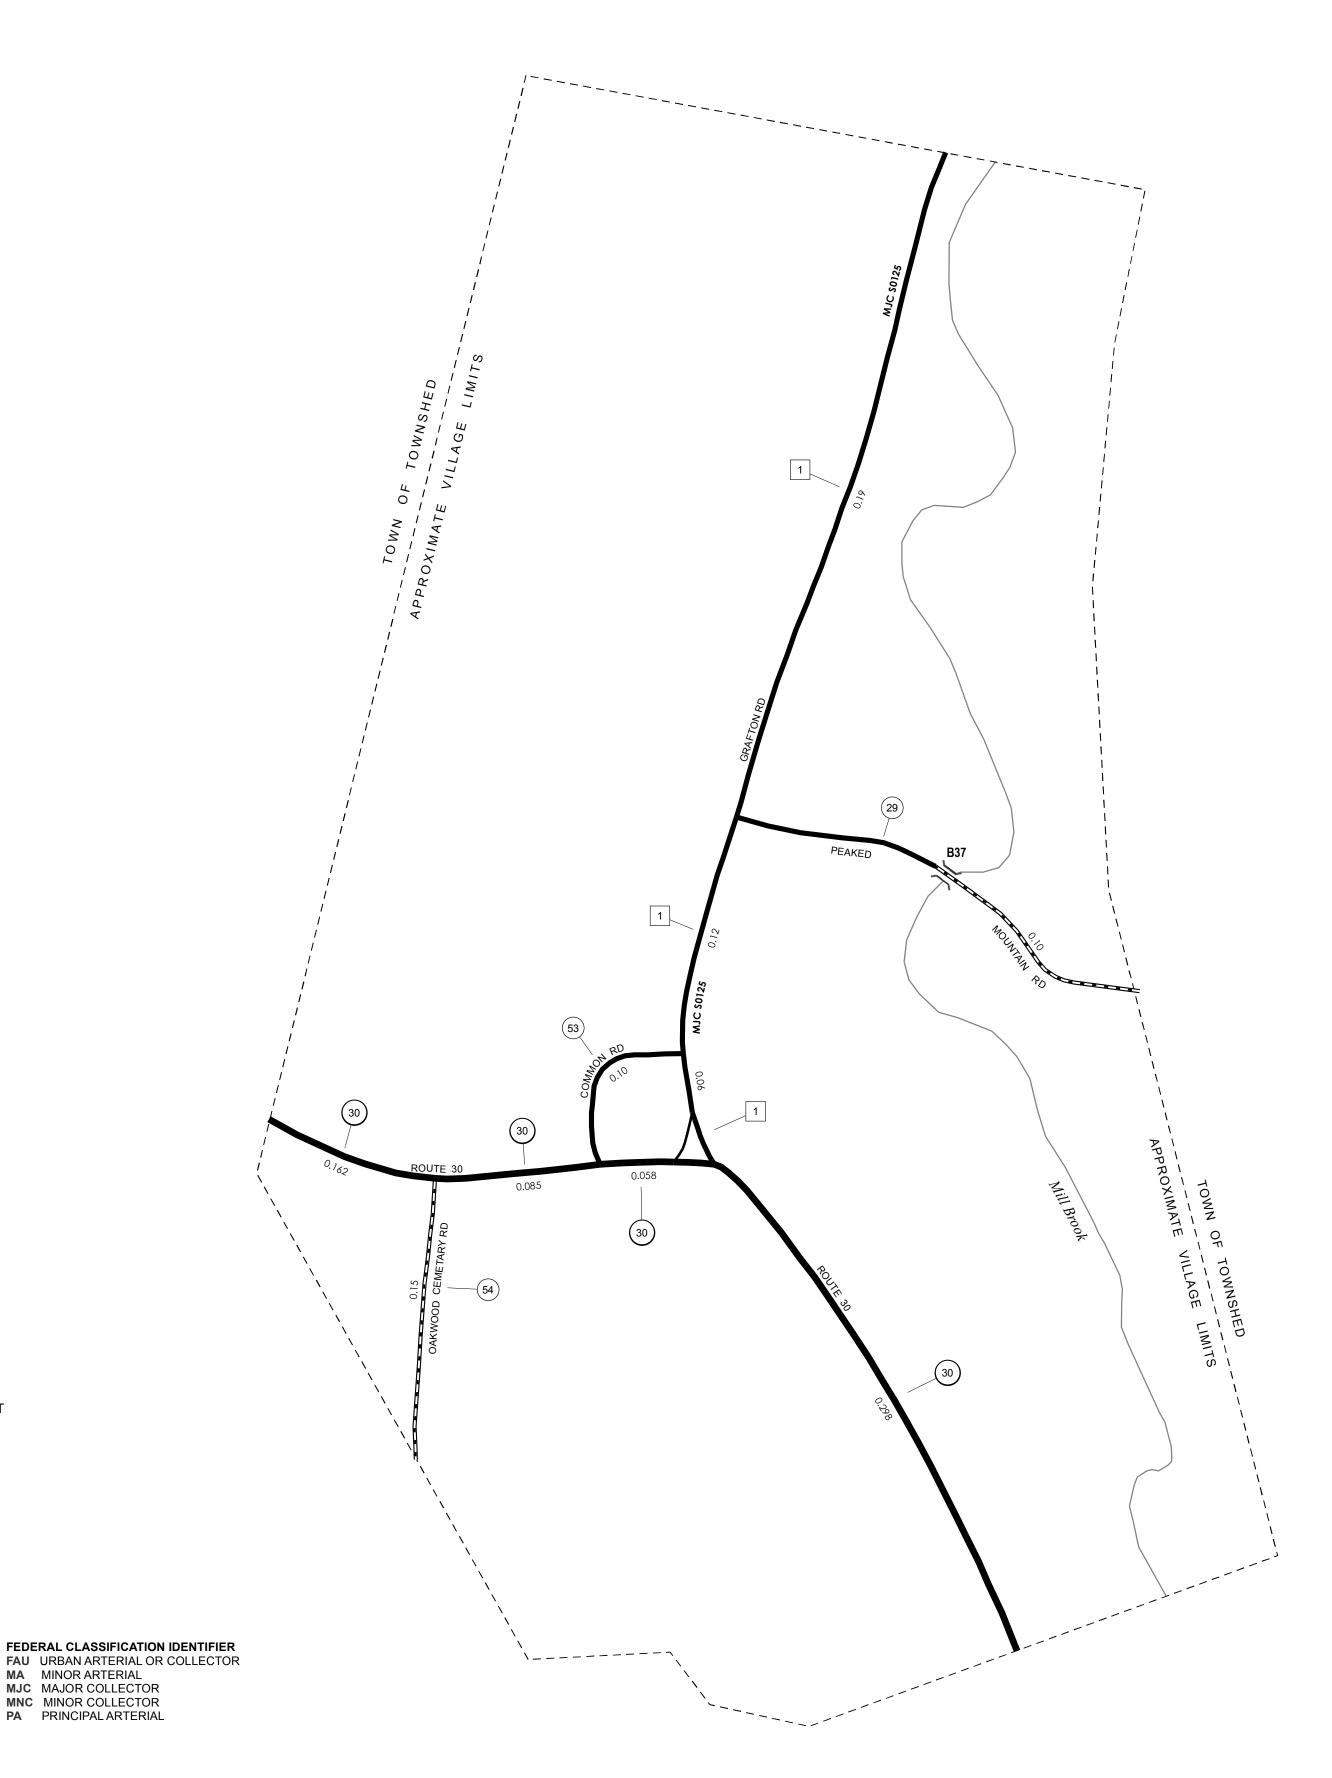

TOWN ROAD NAME PEAKED MOUNTAIN RD COMMON RD OAKWOOD CEMETARY RD

## **TOWNSHEND VILLAGE, WINDHAM COUNTY - 2015**

| MILEAGE SUI                                                                                                           | MMARY               |       |       |
|-----------------------------------------------------------------------------------------------------------------------|---------------------|-------|-------|
| CLASS 2                                                                                                               |                     |       |       |
| TH-1                                                                                                                  | 0.370               |       |       |
|                                                                                                                       | TOTAL CLASS 2       | 0.370 |       |
| CLASS 3                                                                                                               |                     |       |       |
|                                                                                                                       | TOTAL CLASS 3       | 0.35  |       |
|                                                                                                                       | TOTAL TOWN          | 0.720 |       |
| STATE HIG                                                                                                             | HWAY                |       |       |
| VT-30                                                                                                                 | 0.603               |       |       |
|                                                                                                                       | TOTAL STATE HIGHWAY | 0.603 |       |
|                                                                                                                       | TOTAL STATE         | 0.603 |       |
| <b>TOTAL, TRAVELED HIGHWAYS, FEB. 10, 2015:</b><br>(Excludes Class 4, Legal Trail, and Unidentified Corridor Mileage) |                     |       | 1.323 |

> Mileage as of February 10, 2015 Map prepared June 17, 2015

SCALE 1:3,168

0.045 0.045 0.09 0.135 0 Miles 0.05 0 0.05 0.1 0.15 0.2 

Kilometers