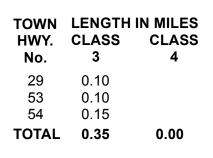

## **TOWNSHEND VILLAGE, WINDHAM COUNTY - 2015**

| MILEAGE SUI                                                                                                           | MMARY               |       |       |
|-----------------------------------------------------------------------------------------------------------------------|---------------------|-------|-------|
| CLASS 2                                                                                                               |                     |       |       |
| TH-1                                                                                                                  | 0.370               |       |       |
|                                                                                                                       | TOTAL CLASS 2       | 0.370 |       |
| CLASS 3                                                                                                               |                     |       |       |
|                                                                                                                       | TOTAL CLASS 3       | 0.35  |       |
|                                                                                                                       | TOTAL TOWN          | 0.720 |       |
| STATE HIG                                                                                                             | HWAY                |       |       |
| VT-30                                                                                                                 | 0.603               |       |       |
|                                                                                                                       | TOTAL STATE HIGHWAY | 0.603 |       |
|                                                                                                                       | TOTAL STATE         | 0.603 |       |
| <b>TOTAL, TRAVELED HIGHWAYS, FEB. 10, 2015:</b><br>(Excludes Class 4, Legal Trail, and Unidentified Corridor Mileage) |                     |       | 1.323 |