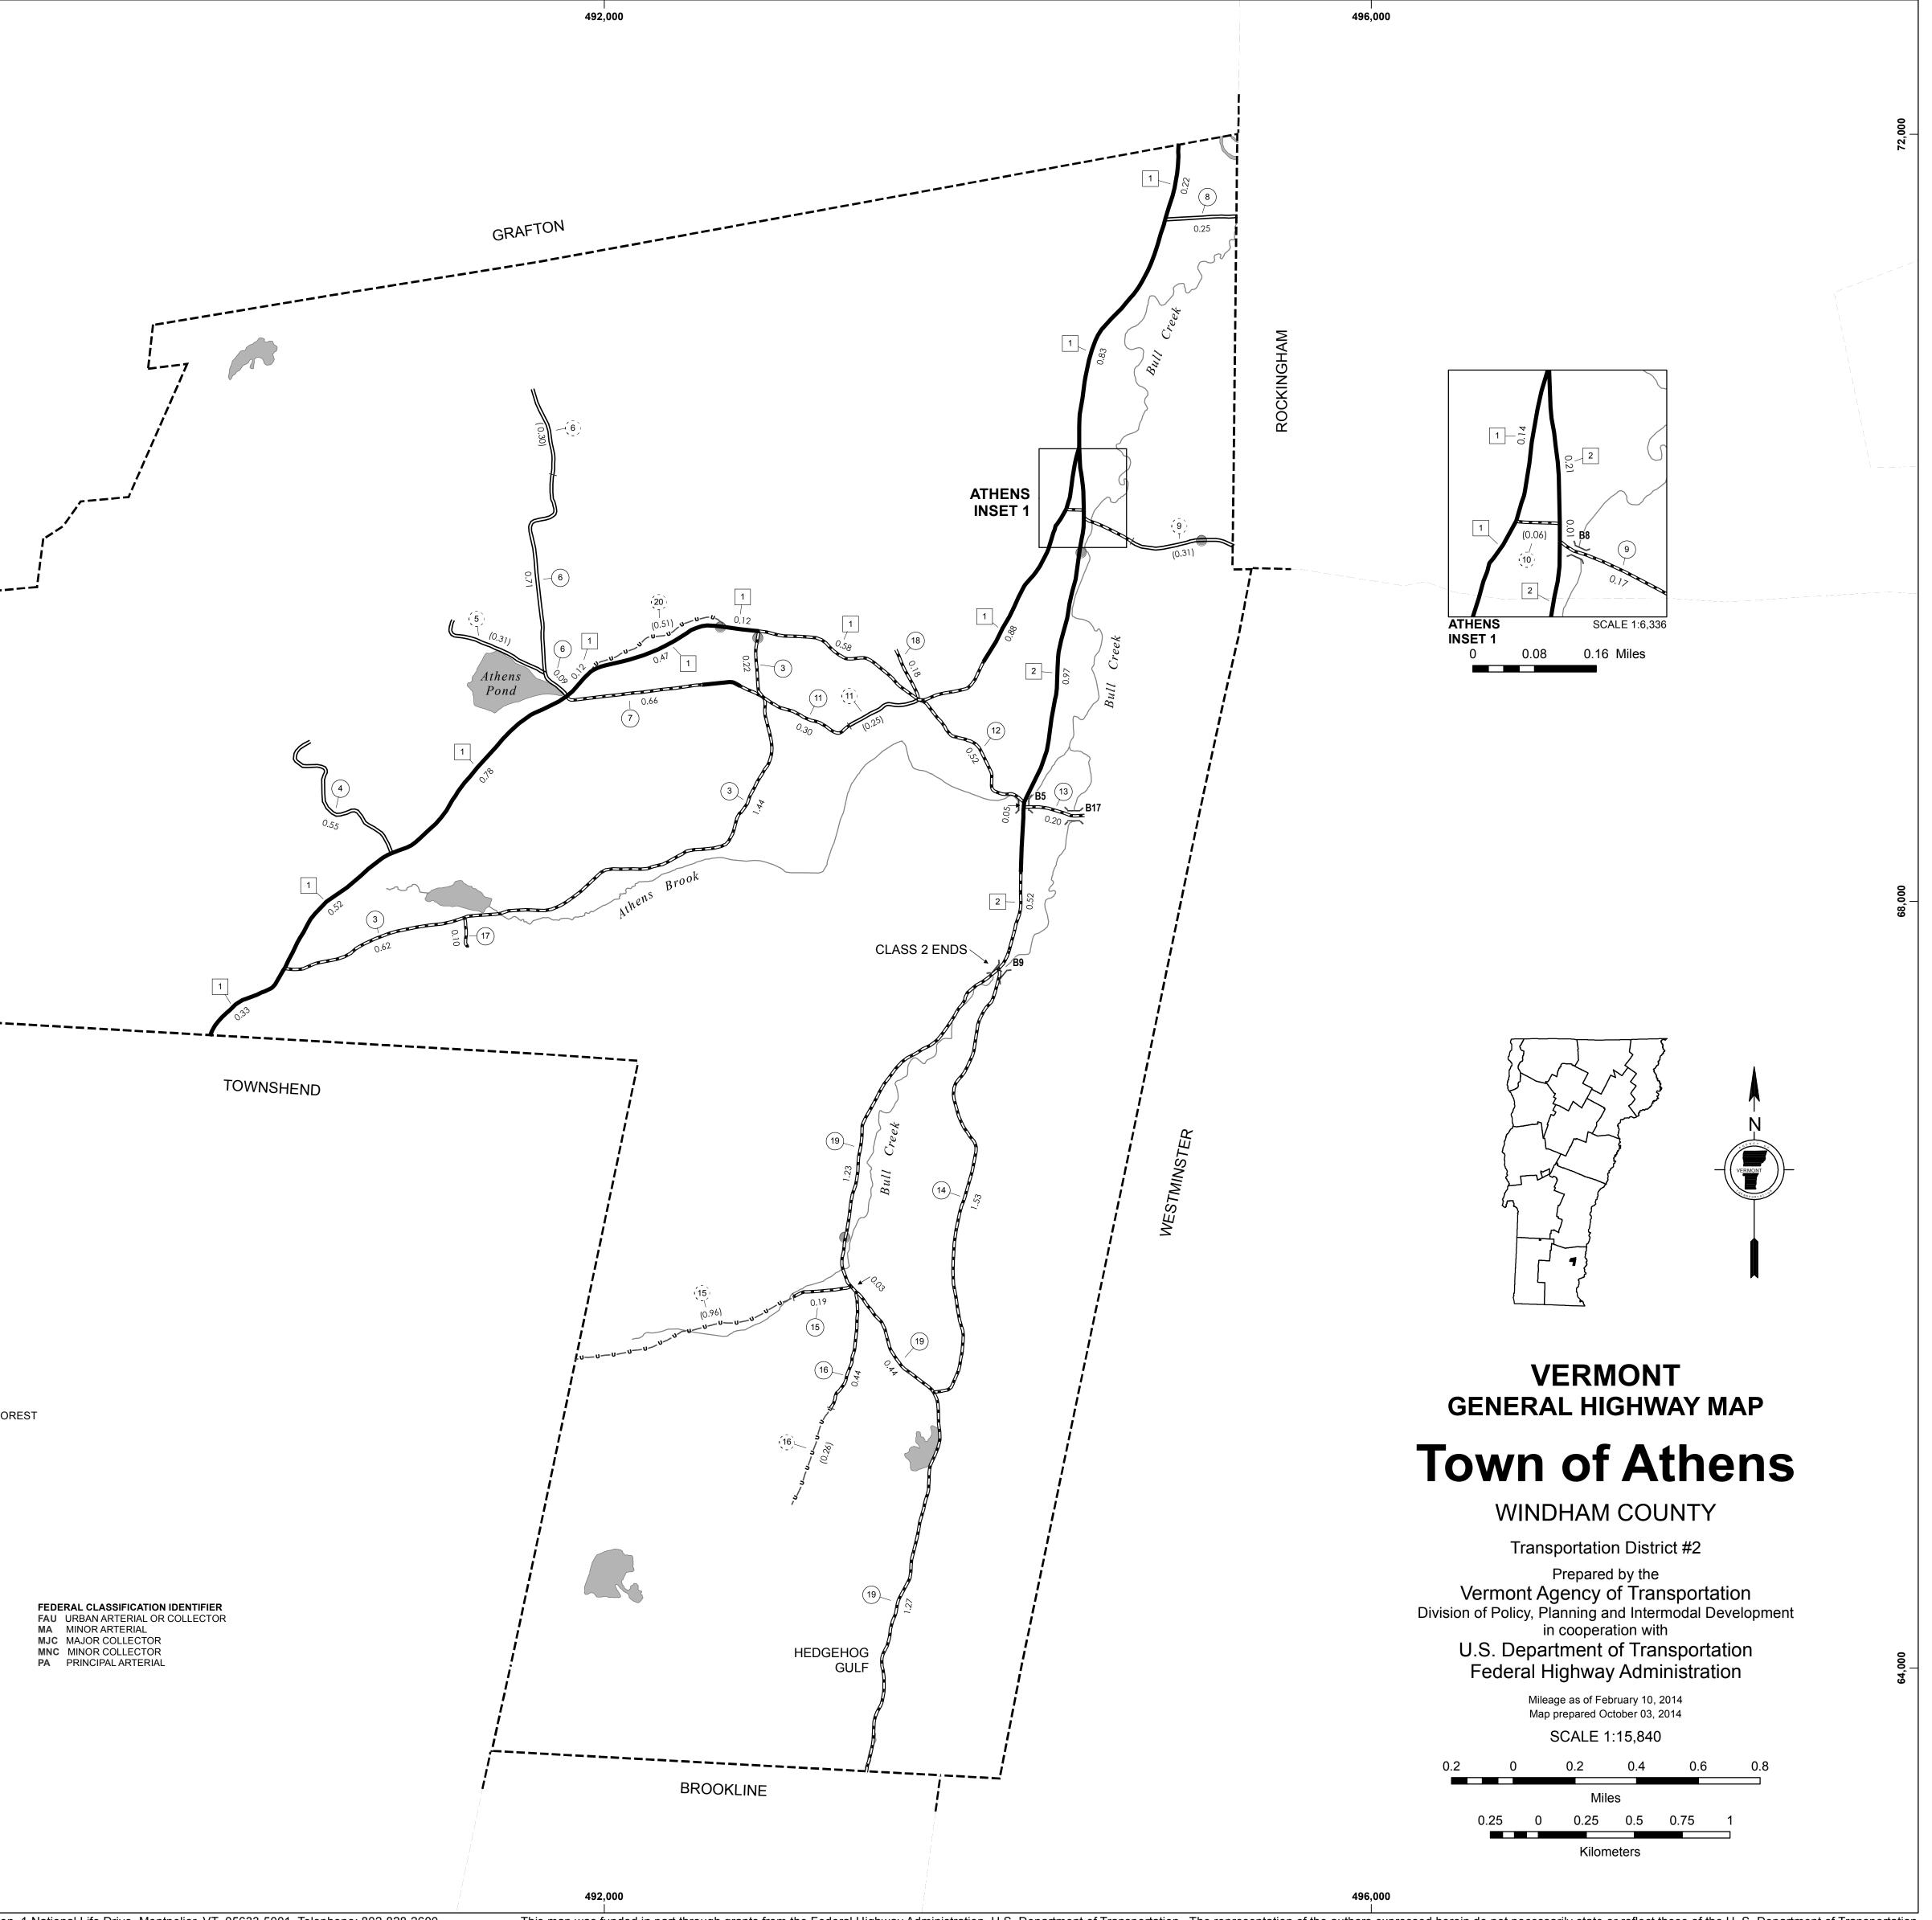

## County-Town Code: 1301

7

|        |                                                                           |                                                                                              |                                                                                                                                |                                                            |        | <br>488,000 |      |       |        |
|--------|---------------------------------------------------------------------------|----------------------------------------------------------------------------------------------|--------------------------------------------------------------------------------------------------------------------------------|------------------------------------------------------------|--------|-------------|------|-------|--------|
| 72,000 | TOWN<br>HWY.<br>No.                                                       | LENGTH<br>CLASS<br>3                                                                         | I IN MILES<br>CLASS<br>4                                                                                                       |                                                            |        |             |      |       |        |
|        | 3<br>4<br>5<br>6<br>7<br>8<br>9<br>10<br>11<br>12<br>13<br>14<br>15<br>16 | 2.28<br>0.55<br>0.80<br>0.66<br>0.25<br>0.17<br>0.30<br>0.52<br>0.20<br>1.53<br>0.19<br>0.44 | (0.31)<br>(0.30)<br>(0.06)<br>(0.96)<br>(0.26)                                                                                 |                                                            |        |             |      |       |        |
|        | 17<br>18<br>19<br>20<br><b>TOTAL</b>                                      | 0.10<br>0.18<br>2.97<br><b>11.14</b>                                                         | (0.51)<br><b>2.40</b>                                                                                                          |                                                            |        |             |      |       |        |
|        | TOWN<br>HWY.<br>No.                                                       | "N(                                                                                          | TH IN MILES<br>OT UP TO<br>ANDARD''                                                                                            |                                                            |        |             |      | ····· | ,<br>, |
|        | above<br>deeme                                                            | ctions of th<br>are legally<br>d "Not Up                                                     | (0.31)<br>(0.25)<br><b>0.56</b><br>e town highways listed<br>Class 3, but have been<br>To Standard" and are<br>4 Town Highways |                                                            |        |             |      |       |        |
|        | CLAS<br>T                                                                 | H-1<br>H-2                                                                                   | <b>ARY</b><br>4.990<br>1.760<br>TOTAL CLASS 2                                                                                  | 6.750                                                      |        |             | IEND |       |        |
|        | ΤΟΤΑΙ                                                                     | ., TRAV                                                                                      | TOTAL CLASS 3<br>TOTAL TOWN<br>TOTAL STATE<br>ELED HIGHWAYS, F<br>gal Trail, and Unidentified Corr                             | 11.14<br>17.890<br>0.000<br>EB. 10, 2014:<br>idor Mileage) | 17.890 |             |      |       |        |
| 68,000 |                                                                           |                                                                                              |                                                                                                                                |                                                            |        |             |      | <br>  |        |

| HIGHWAYS   INTERSTATE   INTERSTATE   U.S. ROUTE   STATE ROUTE   CLASS 1   CLASS 2   CLASS 3   CLASS 4   LEGAL TRAIL         | <ul> <li>INTERSTATE OR DIVIDED HIGHWAY</li> <li>STATE - HARD SURFACE OR PAVED</li> <li>TOWN - HARD SURFACE OR PAVED</li> <li>GRAVEL</li> <li>SOIL OR GRADED AND DRAINED EARTH</li> <li>= UNIMPROVED OR PRIMITIVE</li> <li>UNIMPROVED OR UNTRAVELED</li> <li>LEGAL TRAIL</li> <li>DISCONTINUED</li> <li>HIGHWAY CLASS CHANGE</li> <li>RAILROAD</li> <li>NACTIVE RAILROAD</li> <li>NATIONAL FOREST ROAD</li> </ul> | <ul> <li>PUBLIC LAND - GREEN MOUNTAIN NATIONAL FOR PUBLIC LAND - STATE/MUNICIPAL</li> <li>POLITICAL SUBDIVISIONS</li> <li>STATE BOUNDARY</li> <li>COUNTY BOUNDARY</li> <li>TOWN BOUNDARY</li> <li>TOWN BOUNDARY</li> <li>VILLAGE BOUNDARY</li> <li>VILLAGE BOUNDARY</li> <li>WATER BODY</li> <li>STREAM OR BROOK</li> <li>BRIDGE OR CULVERT &gt; 20'</li> <li>BRIDGE OR CULVERT 6' - 20'</li> </ul> | OREST<br>FEDERAL CLASS<br>FAU URBAN AR<br>MA MINOR AR |
|-----------------------------------------------------------------------------------------------------------------------------|------------------------------------------------------------------------------------------------------------------------------------------------------------------------------------------------------------------------------------------------------------------------------------------------------------------------------------------------------------------------------------------------------------------|-----------------------------------------------------------------------------------------------------------------------------------------------------------------------------------------------------------------------------------------------------------------------------------------------------------------------------------------------------------------------------------------------------|-------------------------------------------------------|
|                                                                                                                             | <ul><li>SFH STATE FOREST HIGHWAY</li><li>P PARK AND RIDE</li></ul>                                                                                                                                                                                                                                                                                                                                               | <ul> <li>VOBCIT BRIDGE</li> <li>VOBCIT CULVERT &gt; 6'</li> <li>B34 / C34</li> <li>B34 / C34</li> <li>TOWN BRIDGE OR CULVERT IDENTIFIER</li> </ul>                                                                                                                                                                                                                                                  | MJC MAJOR CO<br>MNC MINOR CO<br>PA PRINCIPAL          |
| highways, and legal to<br>of Transportation has<br>Highway and bridge of<br>short structures are d<br>Culvert Inventory Too | vays (laid-out town highways), discontinued<br>rails hereon are those of which the Agency<br>record; others may exist.<br>data by the Agency of Transportation. Town<br>rawn from the Vermont Online Bridge &<br>I (VOBCIT) database. All other data from<br>or Geographic Information. Only named                                                                                                               | Vermont State Plane Coordinate System<br>North American Datum of 1983<br>SPCS_Zone_Identifier: 4400<br>Geodetic Reference System 80<br>4,000-meter grid, Easting - Northing                                                                                                                                                                                                                         |                                                       |
|                                                                                                                             |                                                                                                                                                                                                                                                                                                                                                                                                                  | 488,000                                                                                                                                                                                                                                                                                                                                                                                             |                                                       |

## **ATHENS, WINDHAM COUNTY - 2014**