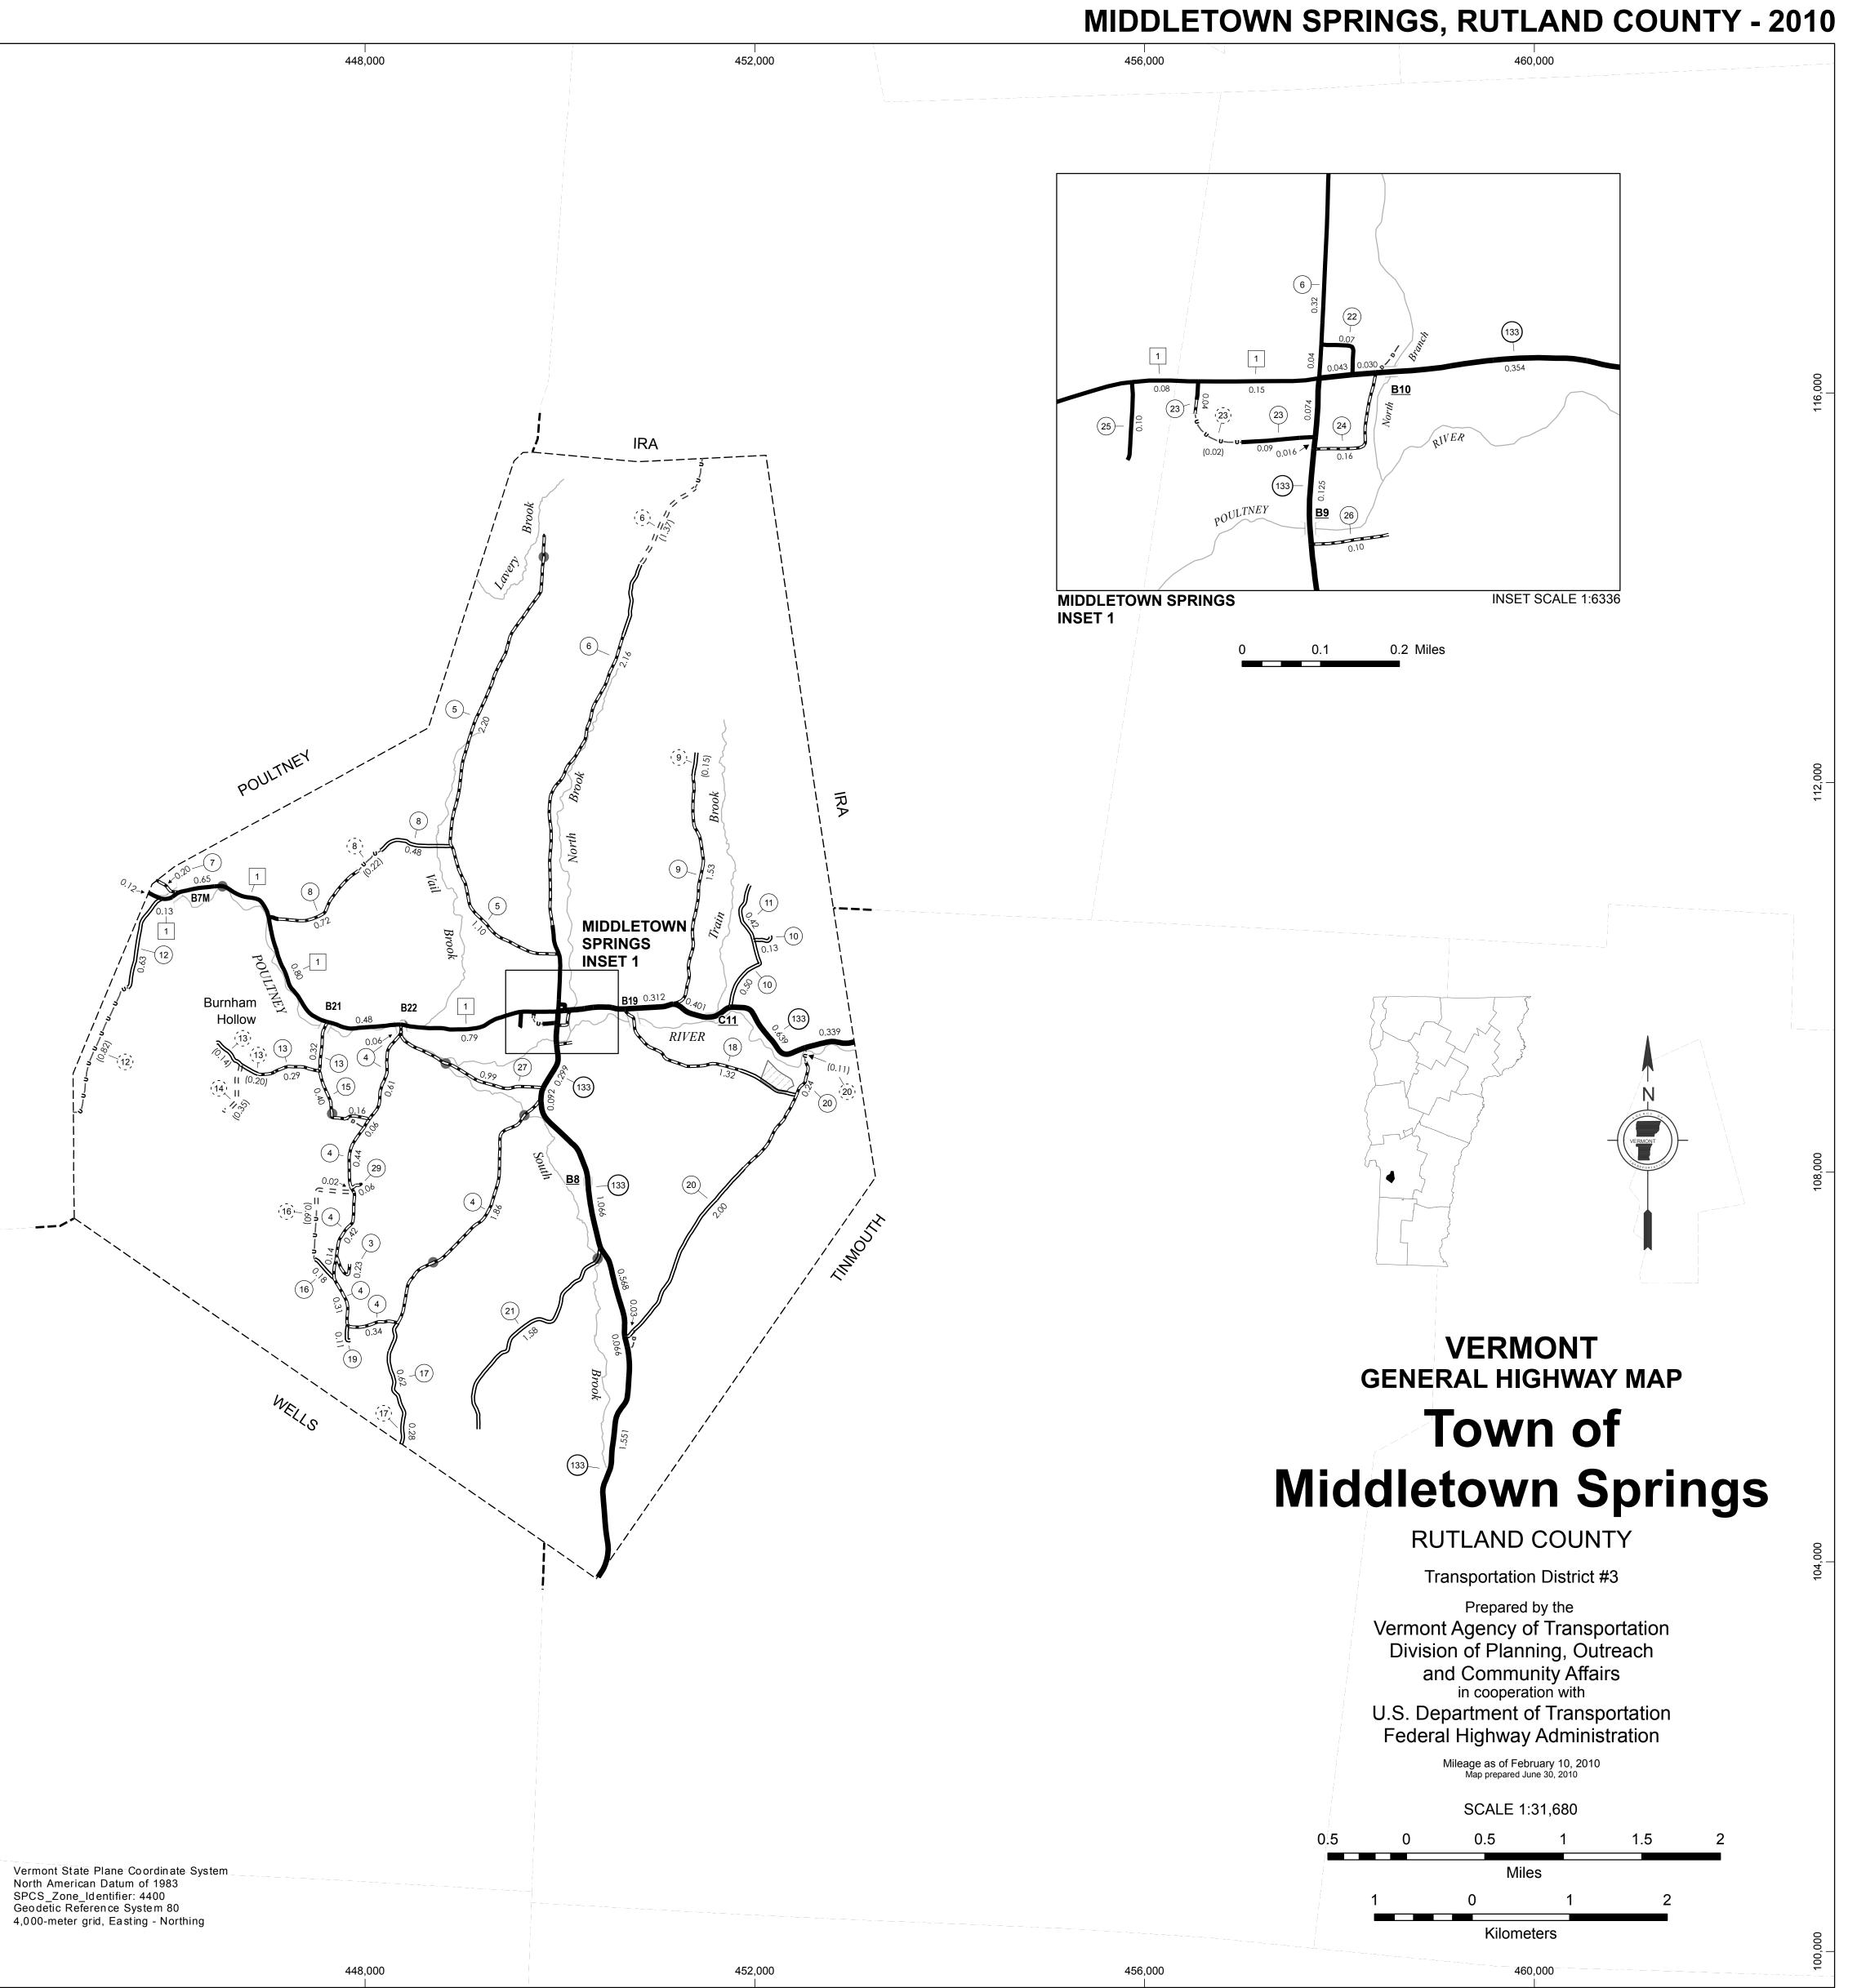

|                         | 436,000                                                                                                                                                                                                                                                                                                                                                                                                                                                                                                                                                                                                                                                                                                                                                                                                       |                                                                                                                                                                                                           | 440,000                                                                                                                                                                                                                                                                                                                                                                                                                                                                                                                                                                                                                                                                                                      | 444,000 |
|-------------------------|---------------------------------------------------------------------------------------------------------------------------------------------------------------------------------------------------------------------------------------------------------------------------------------------------------------------------------------------------------------------------------------------------------------------------------------------------------------------------------------------------------------------------------------------------------------------------------------------------------------------------------------------------------------------------------------------------------------------------------------------------------------------------------------------------------------|-----------------------------------------------------------------------------------------------------------------------------------------------------------------------------------------------------------|--------------------------------------------------------------------------------------------------------------------------------------------------------------------------------------------------------------------------------------------------------------------------------------------------------------------------------------------------------------------------------------------------------------------------------------------------------------------------------------------------------------------------------------------------------------------------------------------------------------------------------------------------------------------------------------------------------------|---------|
| 116,000                 | TOWN       LENGTH         HWY.       CLASS         NO.       3         3       0.23         4       4.26         5       3.30         6       2.52         *       6         7       0.20         8       1.20         9       1.53         *       9         10       0.63         11       0.42         12       0.63         *       12         13       0.61         14       15         15       0.56         16       0.18         *       16         17       0.62         18       1.32         19       0.11         20       2.27         21       1.58         22       0.07         23       0.13         24       0.16         25       0.10         26       0.10         27       0.99         29       0.06         TOTAL       23.78         * This portion of town Class 3, but is function | CLASS 4<br>(0.84)<br>(0.53)<br>(0.22)<br>(0.15)<br>(0.74)<br>(0.08)<br>(0.34)<br>(0.35)<br>(0.29)<br>(0.31)<br>(0.28)<br>(0.11)<br>(0.28)<br>(0.11)<br>(0.02)<br>4.26<br>n highway is                     |                                                                                                                                                                                                                                                                                                                                                                                                                                                                                                                                                                                                                                                                                                              |         |
| 112,000                 |                                                                                                                                                                                                                                                                                                                                                                                                                                                                                                                                                                                                                                                                                                                                                                                                               | 3.200<br>TOTAL CLASS 2<br>TOTAL CLASS 3<br><b>TOTAL TOWN</b><br>/AY<br>5.975<br>TOTAL STATE HIGHWAY                                                                                                       | 3.200<br>3.780<br><b>5.975</b><br>5.975<br>3. 10, 2010: 32.955                                                                                                                                                                                                                                                                                                                                                                                                                                                                                                                                                                                                                                               |         |
| 104,000 108,000 108,000 | STATE - HAR<br>TOWN - HAR<br>GRAVEL<br>SOIL OR GR<br>= UNIMPROVE<br>-u- IMPASSABLE<br>-u- LEGAL TRAIL                                                                                                                                                                                                                                                                                                                                                                                                                                                                                                                                                                                                                                                                                                         | TE<br>IL<br>E OR DIVIDED HIGHWAY<br>RD SURFACE OR PAVED<br>RD SURFACE OR PAVED<br>ADED AND DRAINED EARTH<br>ED OR PRIMITIVE<br>E OR UNTRAVELED<br>L                                                       | <ul> <li>PUBLIC LAND</li> <li>POLITICAL SUBDIVISIONS</li> <li>STATE BOUNDARY</li> <li>COUNTY BOUNDARY</li> <li>TOWN BOUNDARY</li> <li>VILLAGE BOUNDARY</li> <li>URBAN COMPACT BOUNDARY</li> <li>WATER BODIES</li> <li>STREAM OR BROOK</li> <li>BRIDGE OR CULVERT</li> <li>BRIDGE OR CULVERT GREATER THAN 20'</li> <li>BRIDGE OR CULVERT 6' - 20'</li> <li>TOWN SHORT STRUCTURE</li> <li>B34 / C34 STATE BRIDGE OR CULVERT IDENTIFIER</li> <li>B34 / C34 TOWN BRIDGE OR CULVERT IDENTIFIER</li> <li>FEDERAL CLASSIFICATION IDENTIFIER</li> <li>FAU URBAN ARTERIAL OR COLLECTOR</li> <li>MA MINOR ARTERIAL</li> <li>MIC MINOR COLLECTOR</li> <li>MNC MINOR COLLECTOR</li> <li>PA PRINCIPAL ARTERIAL</li> </ul> |         |
| 100,000                 | than 20-feet) are drawn<br>Culvert Inventory Tool<br>NOTE: Town shorts an<br>The surface waters are<br>(VHD). Only the name                                                                                                                                                                                                                                                                                                                                                                                                                                                                                                                                                                                                                                                                                   | (bridges or culverts from 4-feet to le<br>n from the Vermont Online Bridge &<br>(VOBCIT) database.<br>re not consistently tagged within VC<br>e from the Vermont Hydrological Da<br>ed streams are shown. | DBCIT. The untravelled highways (laid-out town highways), discontinued highways, and legal trails shown hereon are those of which the Agency of Transportation has record; others may exist.                                                                                                                                                                                                                                                                                                                                                                                                                                                                                                                 | 444,000 |