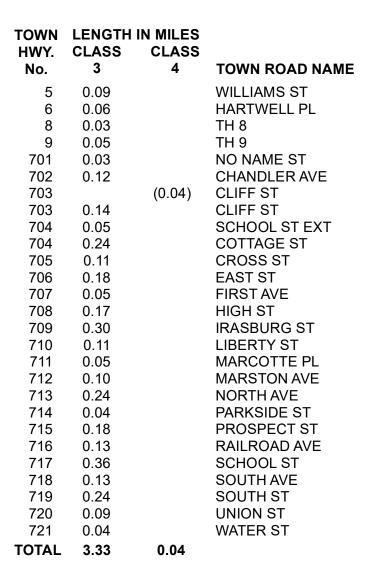

| MILEAGE SUM  | MARY                                            |                |       |
|--------------|-------------------------------------------------|----------------|-------|
| CLASS 1      | 0.550                                           |                |       |
| TH-1         | 0.558                                           |                |       |
|              | TOTAL CLASS 1                                   | 0.558          |       |
| CLASS 2      | 0.550                                           |                |       |
| TH-2<br>TH-3 | 0.550                                           |                |       |
| TH-3<br>TH-4 | 0.378<br>0.710                                  |                |       |
| 111-4        | TOTAL CLASS 2                                   | 1.638          |       |
|              | TOTAL CLASS 2                                   | 1.030          |       |
| CLASS 3      |                                                 | 0.00           |       |
|              | TOTAL CLASS 3                                   | 3.33           |       |
|              | TOTAL TOWN                                      | 5.526          |       |
| STATE HIGH   |                                                 |                |       |
| VT-58        | 0.710                                           | a <b>-</b> / a |       |
|              | TOTAL STATE HIGHWAY                             | 0.710          |       |
| US HIGHWA    |                                                 |                |       |
| US-5         | 0.229                                           |                |       |
|              | TOTAL US HIGHWAY                                | 0.229          |       |
|              | TOTAL STATE                                     | 0.939          |       |
| INTERSTATE   |                                                 |                |       |
| I-91         | 0.226                                           |                |       |
|              | TOTAL INTERSTATE                                | 0.226          |       |
| INTERSTATE   | •                                               |                |       |
| I-91         | 0.593                                           |                |       |
| TOTA         | AL INTERSTATE - Ramps                           | 0.593          |       |
|              | TOTAL INTERSTATE                                | 0.819          |       |
|              | VELED HIGHWAYS, FEB<br>and Legal Trail Mileage) | . 10, 2019:    | 7.284 |