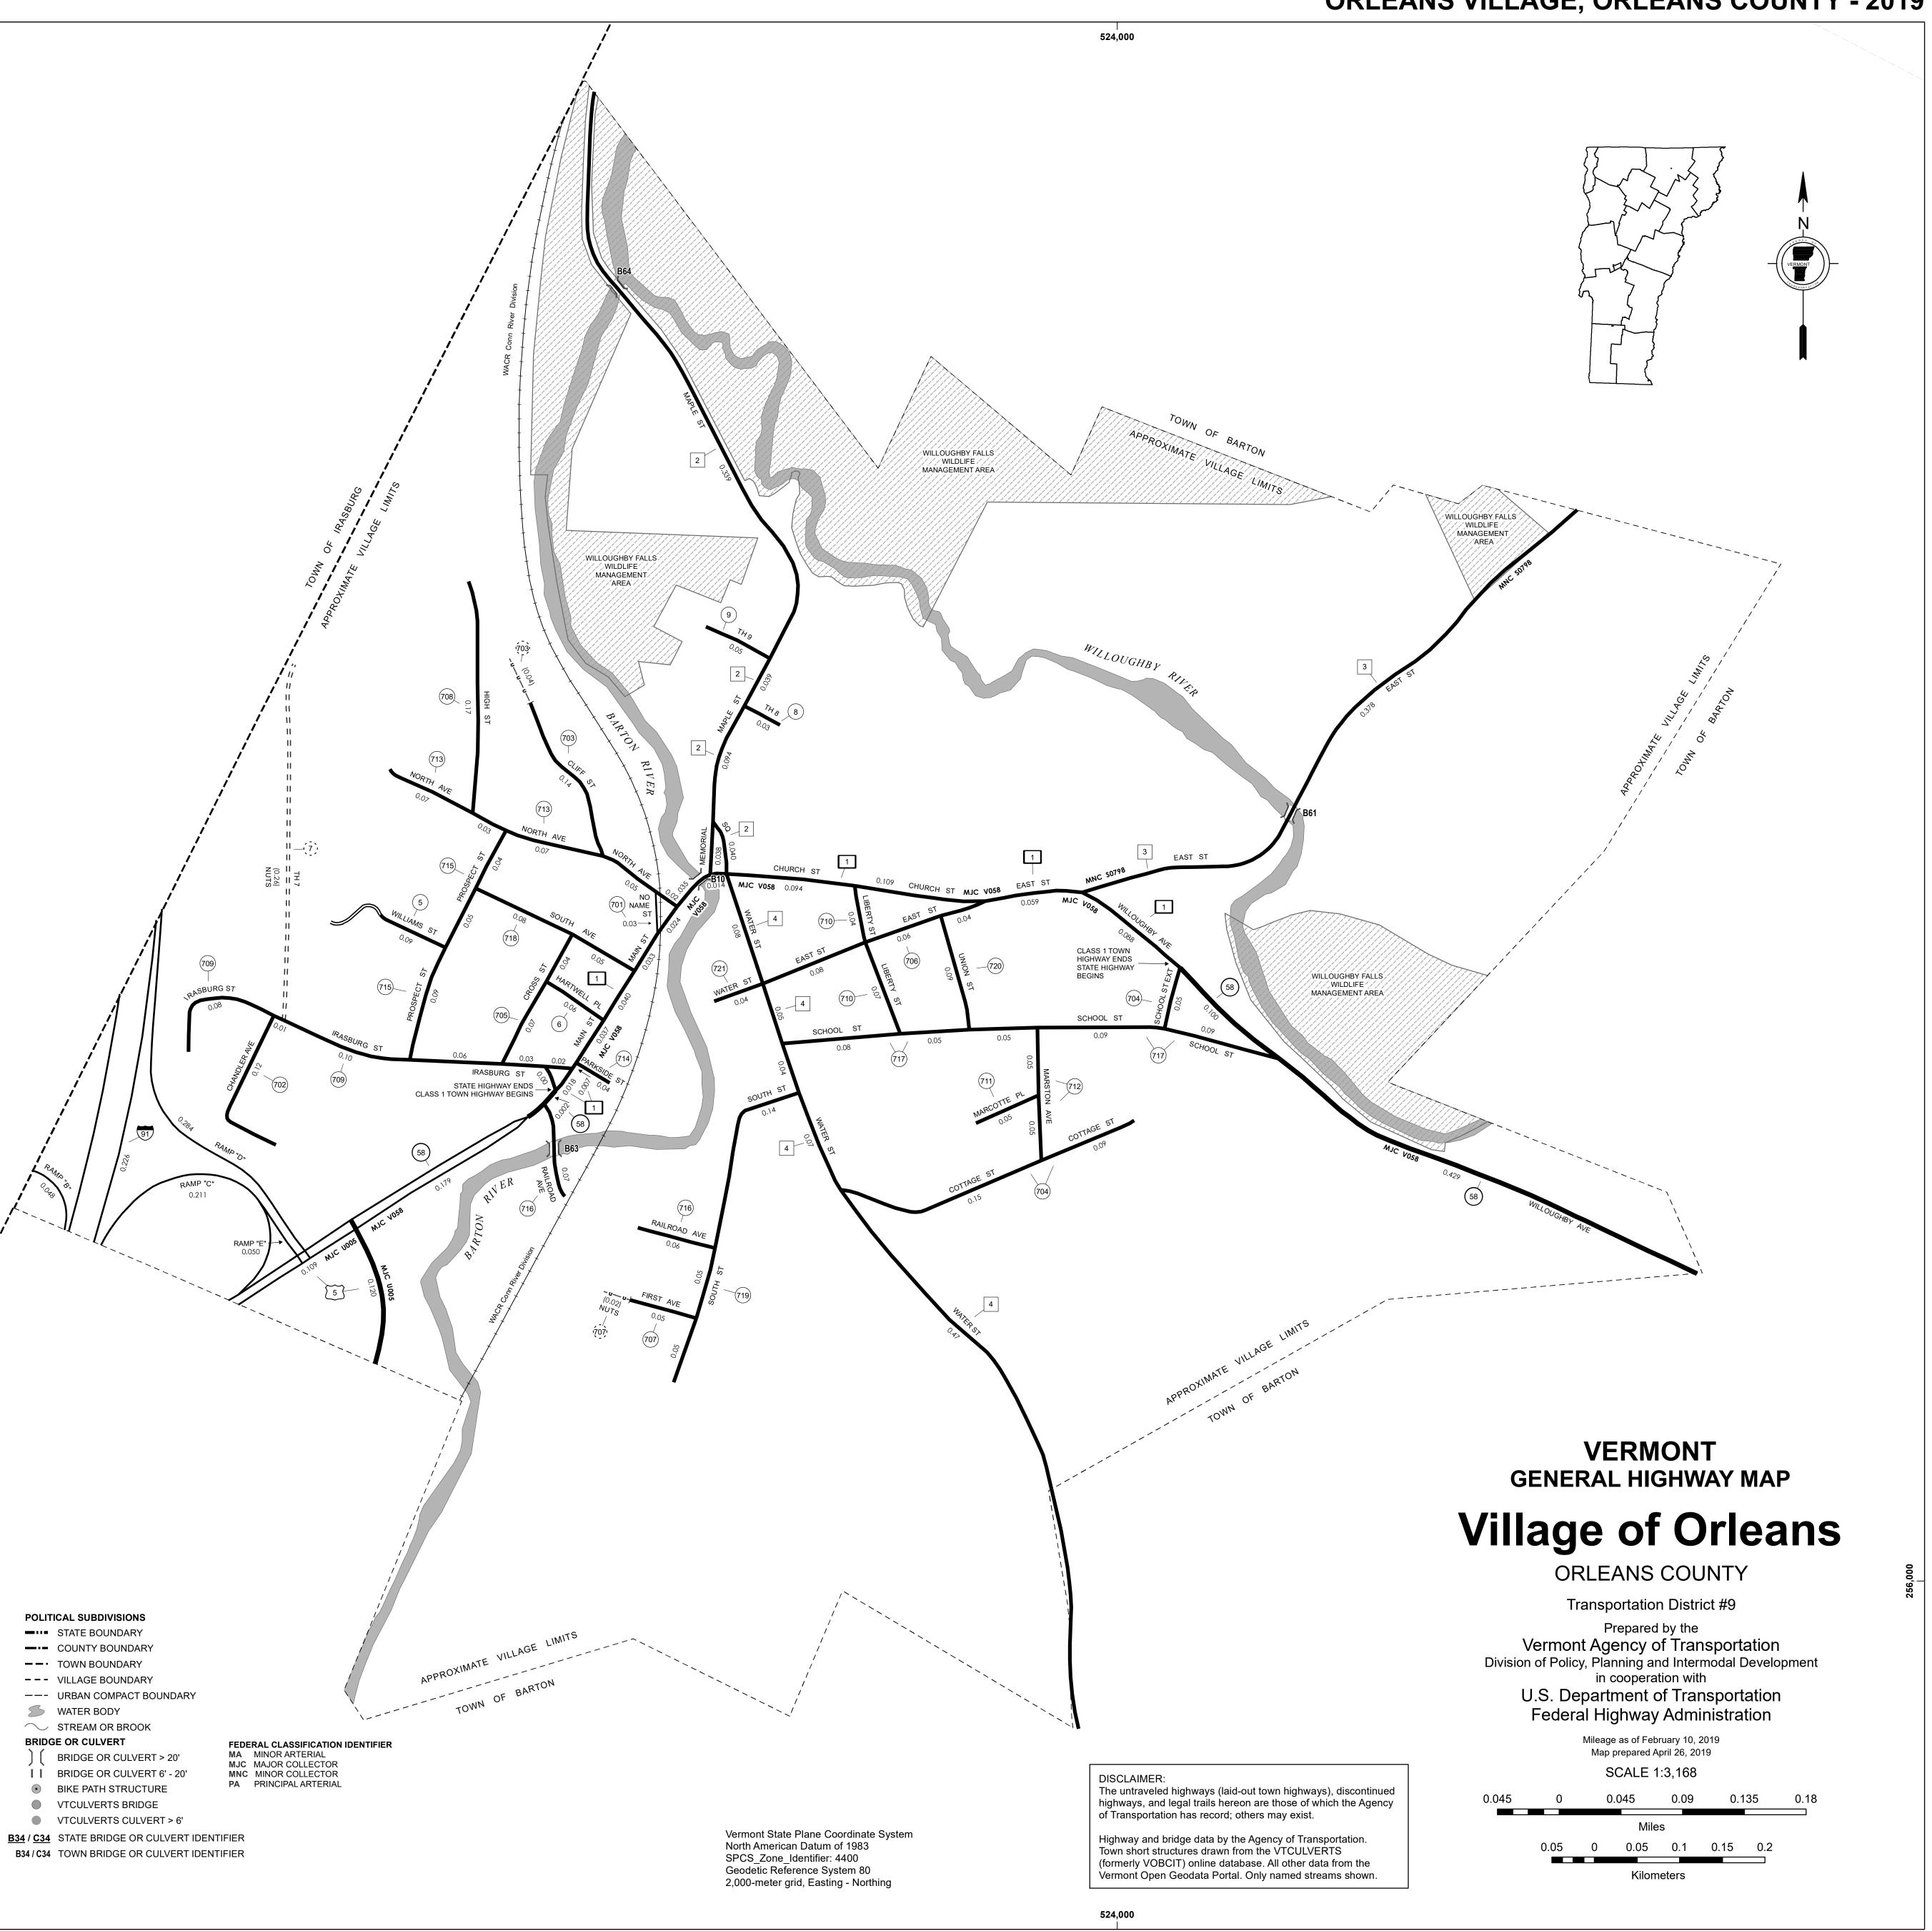

## **ORLEANS VILLAGE, ORLEANS COUNTY - 2019**

This map was funded in part through grants from the Federal Highway Administration, U.S. Department of Transportation. The representation of the authors expressed herein do not necessarily state or reflect those of the U.S. Department of Transportation.