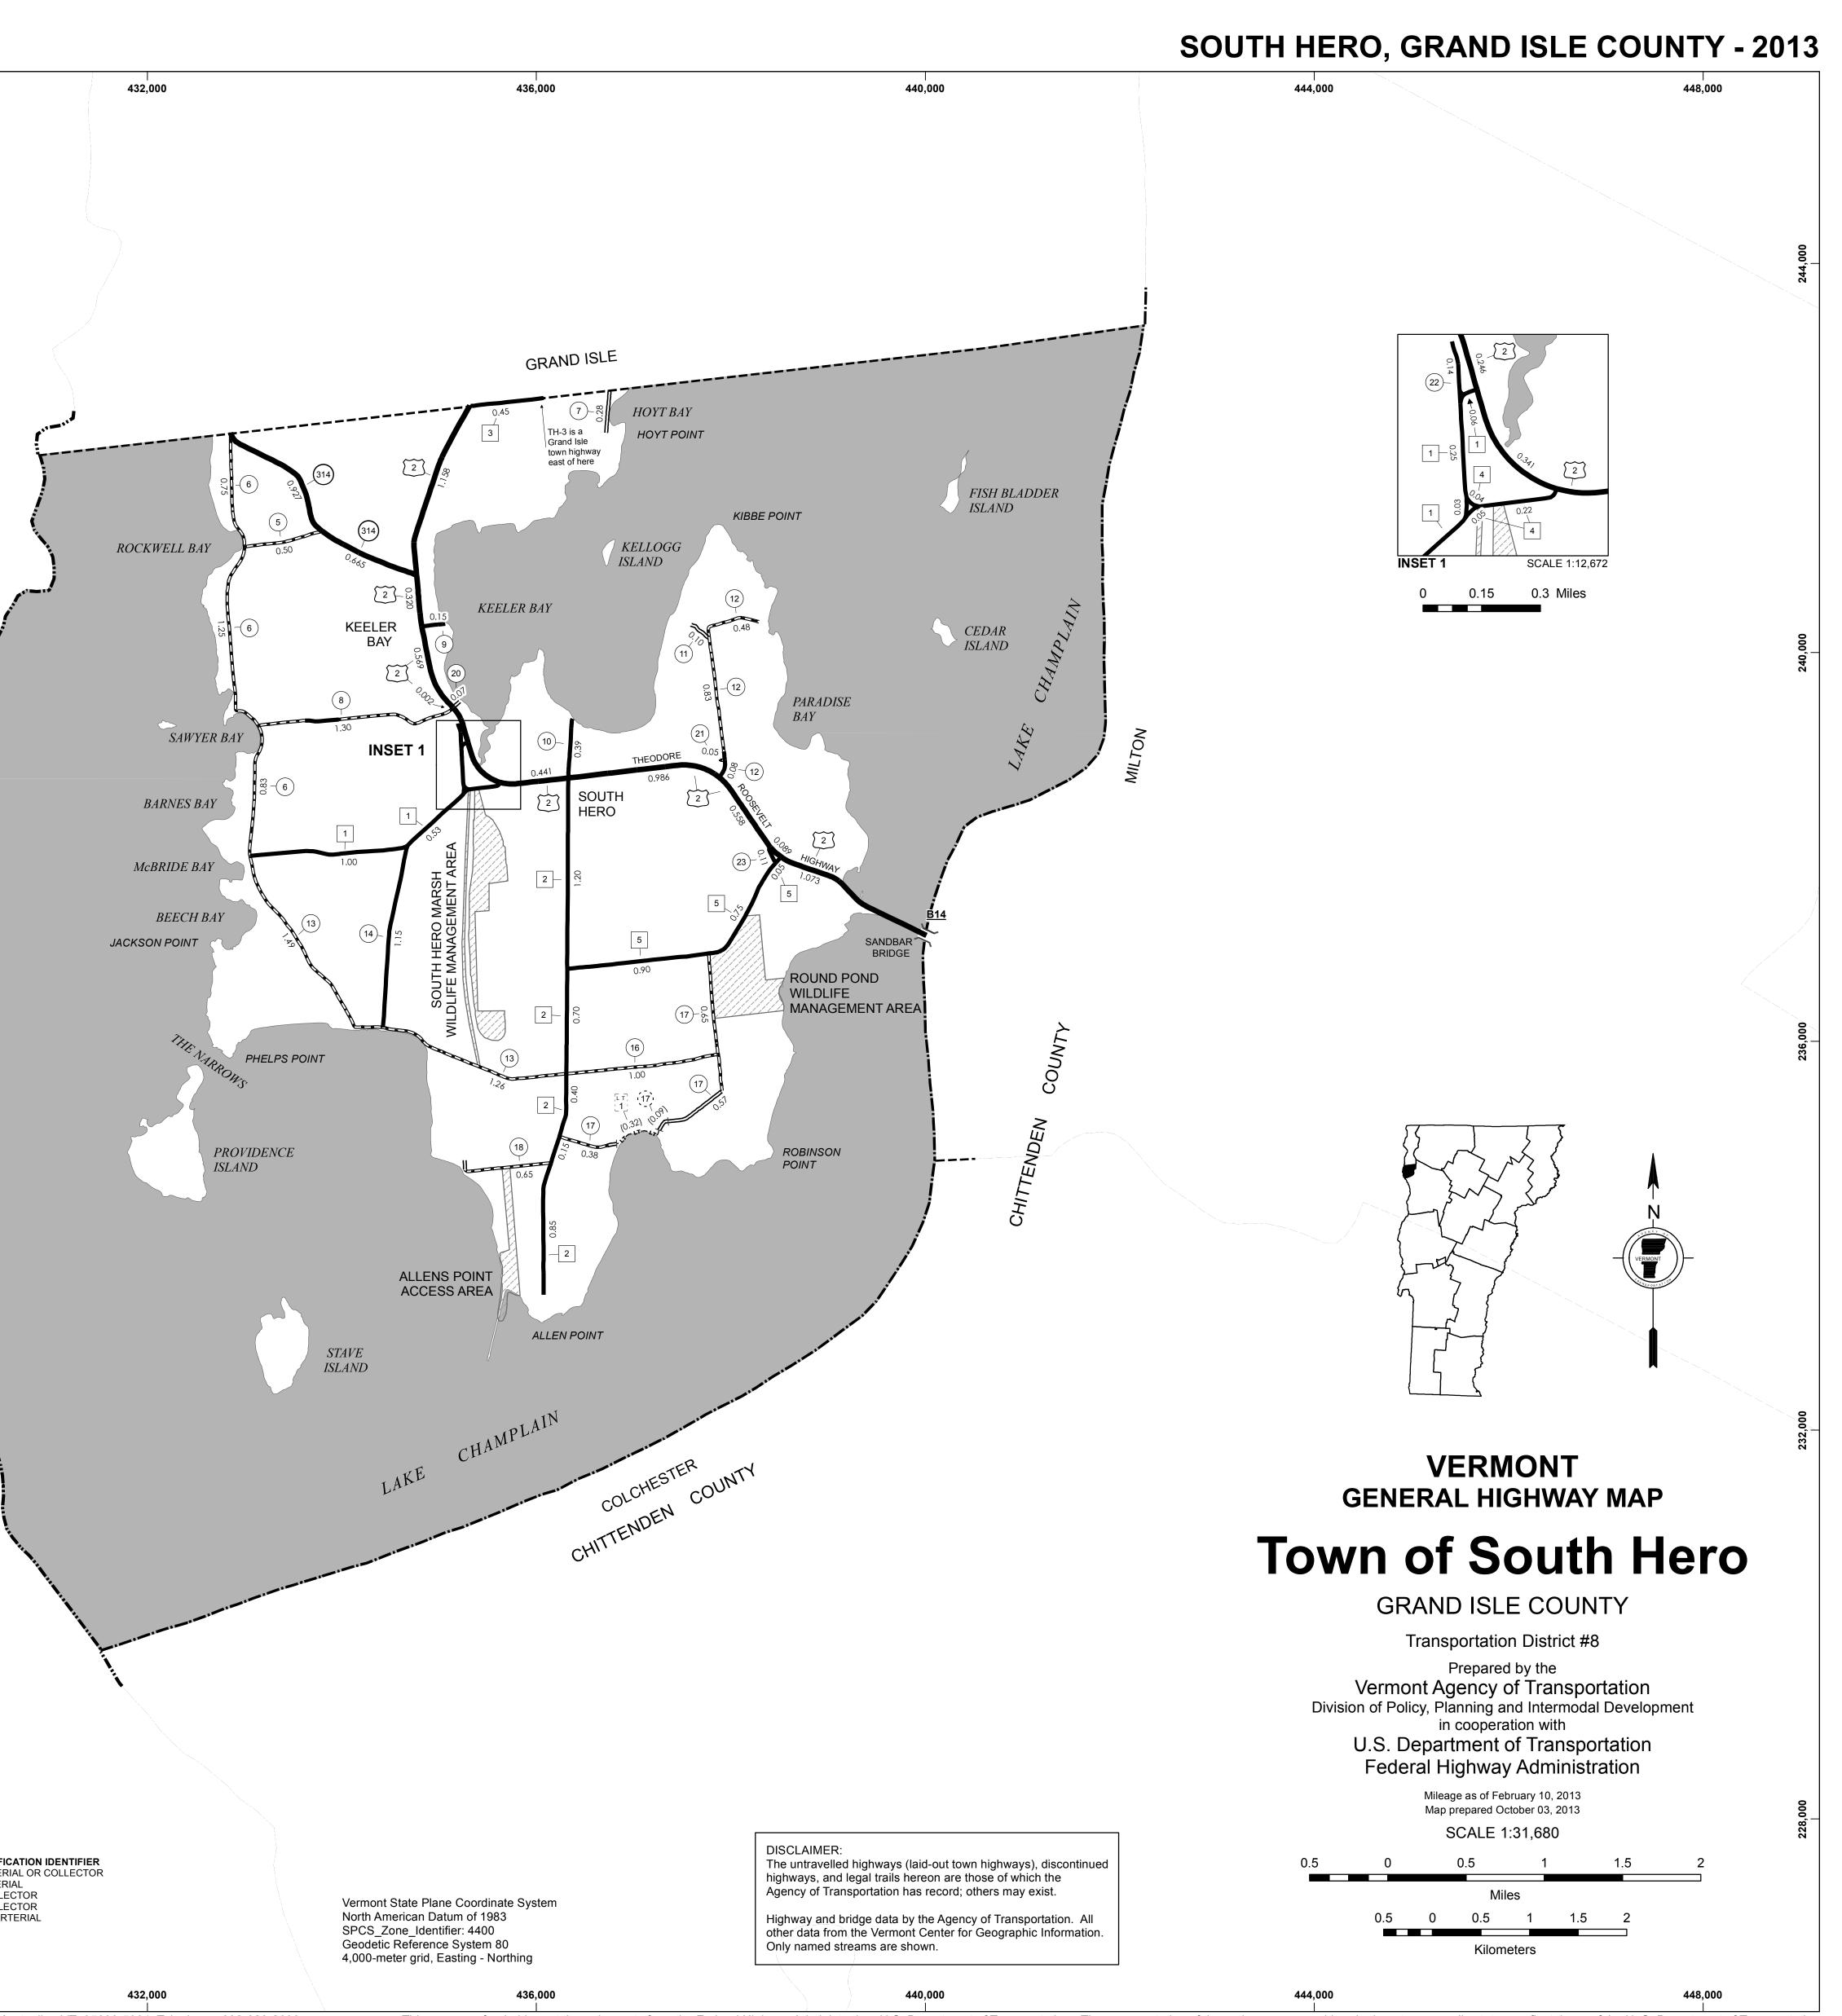

|         | 424,000                                                                                                                                                                                                                                                                                                                                                                                                                                                           | 428,000                                                                                                                                                                                                                                                                                                                                                   |
|---------|-------------------------------------------------------------------------------------------------------------------------------------------------------------------------------------------------------------------------------------------------------------------------------------------------------------------------------------------------------------------------------------------------------------------------------------------------------------------|-----------------------------------------------------------------------------------------------------------------------------------------------------------------------------------------------------------------------------------------------------------------------------------------------------------------------------------------------------------|
|         |                                                                                                                                                                                                                                                                                                                                                                                                                                                                   |                                                                                                                                                                                                                                                                                                                                                           |
| 244,000 | TOWN   LENGTH IN MILES     HWY.   CLASS   CLASS     No.   3   4     5   0.50   6     6   2.83   7     7   0.28   8     8   1.30   9     9   0.15   10     10   0.39   11     11   0.10   12     12   1.39   13     13   2.75     14   1.15     16   1.00     17   1.60   (0.09)     18   0.65     20   0.07     21   0.05     22   0.14     23   0.11     TOTAL   14.46   0.09                                                                                    |                                                                                                                                                                                                                                                                                                                                                           |
| 240,000 | LEGAL<br>TRAIL LENGTH IN MILES<br>No. LEGAL TRAIL<br>1 (0.32)<br>TOTAL 0.32                                                                                                                                                                                                                                                                                                                                                                                       |                                                                                                                                                                                                                                                                                                                                                           |
| 236,000 | MILEAGE SUMMARY   CLASS 2   TH-1 1.870   TH-2 3.300   TH-3 0.450   TH-4 0.310   TH-5 1.700   TOTAL CLASS 2 7.630   CLASS 3 14.46   TOTAL CLASS 3 14.46   TOTAL TOWN 22.090   STATE HIGHWAY 1.592   VT-314 1.592   TOTAL STATE HIGHWAY 1.592   US-114 1.592   TOTAL US HIGHWAY 1.592   US-2 5.783   TOTAL US HIGHWAY 5.783   TOTAL STATE 7.375   TOTAL, TRAVELED HIGHWAYS, FEB. 10, 2013: 2   (Excludes Class 4, Legal Trail, and Unidentified Corridor Mileage) 3 | 29.465                                                                                                                                                                                                                                                                                                                                                    |
| 232,000 |                                                                                                                                                                                                                                                                                                                                                                                                                                                                   |                                                                                                                                                                                                                                                                                                                                                           |
| 228,000 | HIGHWAYS INTERSTATE   INTERSTATE STATE - HARD SURFACE OR PAVED   U.S. ROUTE TOWN - HARD SURFACE OR PAVED   STATE ROUTE GRAVEL   STATE ROUTE SOIL OR GRADED AND DRAINED EAR   CLASS 1 -uu   CLASS 2 -uu   CLASS 3 -uu   LEGAL TRAIL -uu   INTERSTATE NATIONAL FOREST ROAD                                                                                                                                                                                          | PUBLIC LAND - GREEN MOUNTAIN NATIONAL FOREST   PUBLIC LAND - STATE/MUNICIPAL   POLITICAL SUBDIVISIONS      STATE BOUNDARY      TOWN BOUNDARY      VILLAGE BOUNDARY      WATER BOUNDARY      WATER BODY   WATER BODY   STREAM OR BROOK   BRIDGE OR CULVERT   MA   MINOR ARTER   MIC   BRIDGE OR CULVERT GREATER THAN 20'   MA MINOR COLLE   MA PRINCIPALAR |

424,000

P PARK AND RIDE

428,000

B34 / C34STATE BRIDGE OR CULVERT IDENTIFIERB34 / C34TOWN BRIDGE OR CULVERT IDENTIFIER

This map was funded in part through grants from the Federal Highway Administration, U.S. Department of Transportation. The representation of the authors expressed herein do not necessarily state or reflect those of the U.S. Department of Transportation.