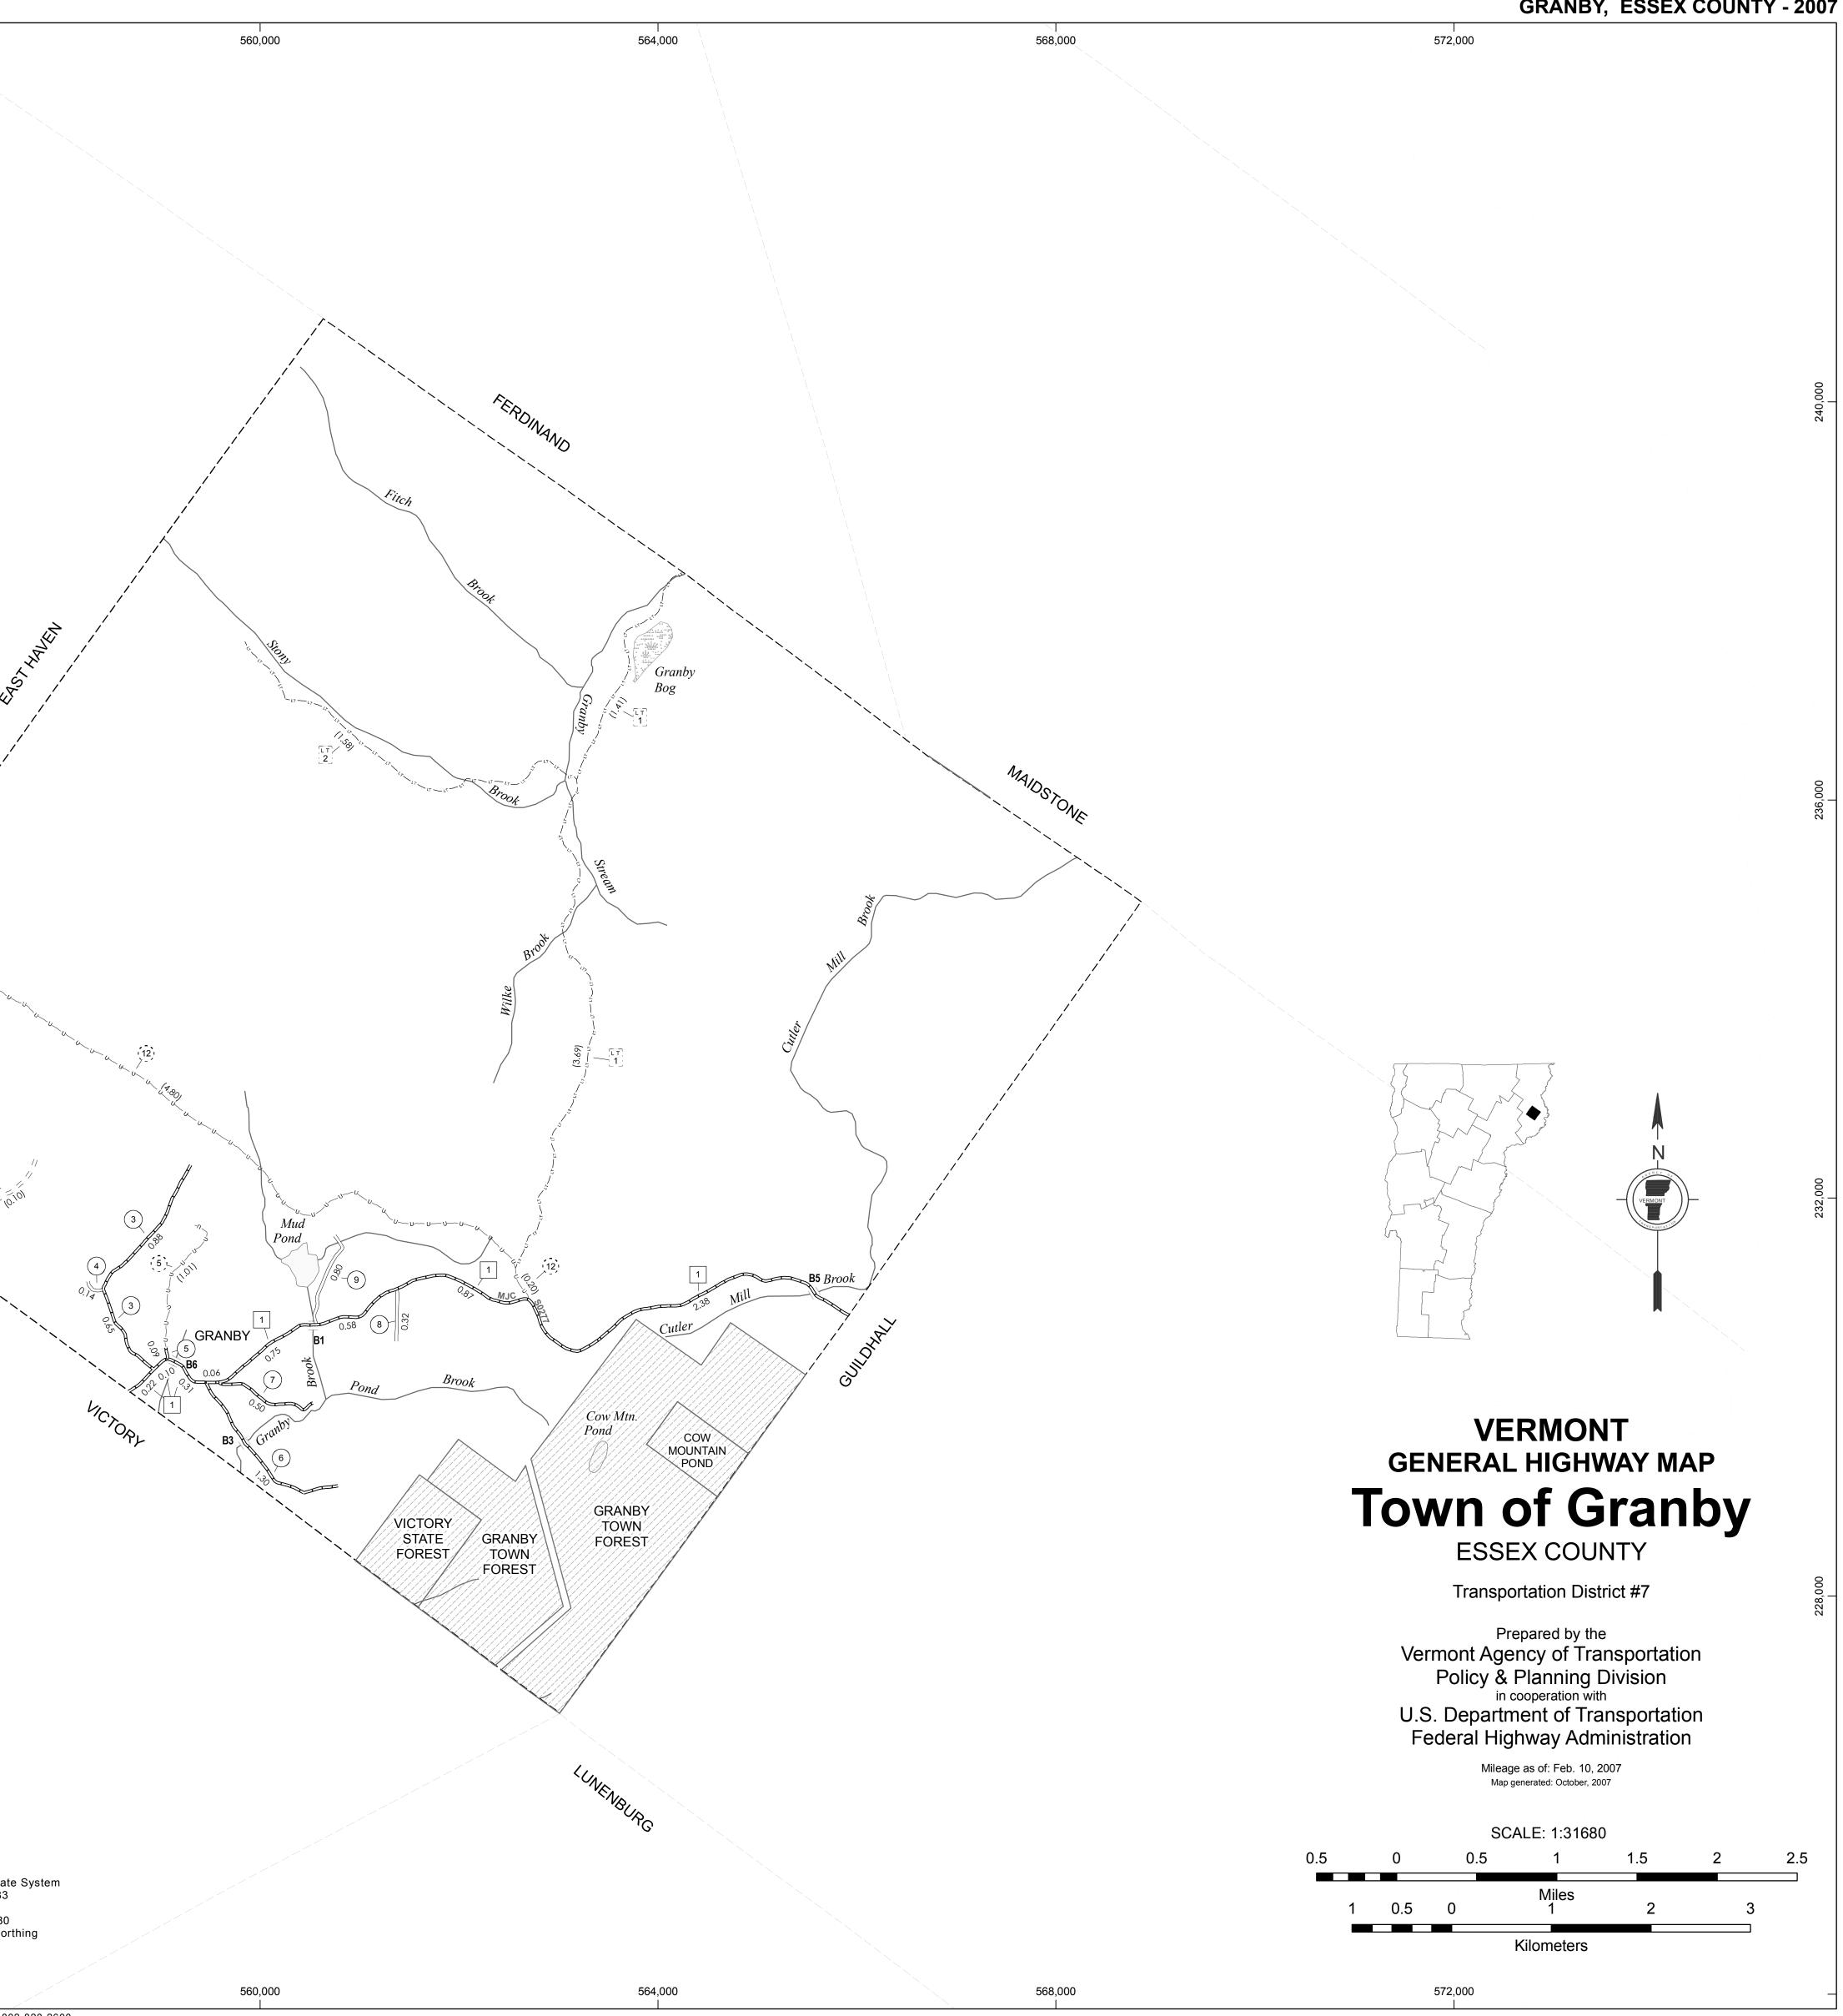

| 1       |                                                                     |                             | 550.000                |                                                                                                                               |                                                                                            |
|---------|---------------------------------------------------------------------|-----------------------------|------------------------|-------------------------------------------------------------------------------------------------------------------------------|--------------------------------------------------------------------------------------------|
|         |                                                                     |                             | 552,000                |                                                                                                                               | 556,000                                                                                    |
|         |                                                                     |                             |                        |                                                                                                                               |                                                                                            |
|         |                                                                     |                             |                        |                                                                                                                               |                                                                                            |
|         |                                                                     |                             |                        |                                                                                                                               |                                                                                            |
|         |                                                                     |                             |                        |                                                                                                                               |                                                                                            |
|         |                                                                     |                             |                        |                                                                                                                               |                                                                                            |
|         |                                                                     |                             |                        |                                                                                                                               |                                                                                            |
|         |                                                                     |                             |                        |                                                                                                                               |                                                                                            |
|         |                                                                     |                             |                        |                                                                                                                               |                                                                                            |
|         |                                                                     |                             |                        |                                                                                                                               |                                                                                            |
| 240,000 |                                                                     |                             |                        |                                                                                                                               |                                                                                            |
| 240     |                                                                     |                             |                        |                                                                                                                               |                                                                                            |
|         |                                                                     |                             |                        |                                                                                                                               |                                                                                            |
|         |                                                                     |                             |                        |                                                                                                                               |                                                                                            |
|         | TOWN LENGTH IN M<br>HWY. CLASS CLA                                  |                             |                        |                                                                                                                               |                                                                                            |
|         |                                                                     | 4                           |                        |                                                                                                                               |                                                                                            |
|         | 3 1.530<br>4 0.140                                                  |                             |                        |                                                                                                                               |                                                                                            |
|         | 5 0.090 (1.0<br>6 1.300                                             | )10)                        |                        |                                                                                                                               |                                                                                            |
|         | 7 0.500<br>8 0.320                                                  |                             |                        |                                                                                                                               | A                                                                                          |
|         | 9 0.800<br>12 (5.0                                                  |                             |                        |                                                                                                                               |                                                                                            |
|         | TOTAL 5.190 6.1                                                     | 10                          |                        |                                                                                                                               | /                                                                                          |
| -       |                                                                     |                             |                        |                                                                                                                               |                                                                                            |
| 236,000 | LEGAL                                                               |                             |                        |                                                                                                                               |                                                                                            |
|         | TRAIL LENGTH IN N<br>NO.                                            | <b>AILES</b>                |                        |                                                                                                                               |                                                                                            |
|         | 1 (5.100)                                                           |                             |                        |                                                                                                                               |                                                                                            |
|         | 2 (1.580)<br>TOTAL 6.680                                            |                             |                        |                                                                                                                               |                                                                                            |
|         |                                                                     |                             |                        |                                                                                                                               | L'u u u                                                                                    |
|         |                                                                     |                             |                        |                                                                                                                               | l'un un                                                                                    |
|         | MILEAGE SUMMARY                                                     |                             |                        |                                                                                                                               |                                                                                            |
|         | CLASS 2<br>TH-1                                                     | 5.270                       |                        |                                                                                                                               |                                                                                            |
|         | CLASS 3                                                             | TOTAL CLASS 2               |                        |                                                                                                                               | Moccasin                                                                                   |
|         |                                                                     | TOTAL CLASS 3<br>TOTAL TOWN | 5.190<br><b>10.460</b> |                                                                                                                               | Mill                                                                                       |
|         | <b>TOTAL, TRAVELE</b><br>(Excludes Class 4 and L                    |                             | FEB. 10, 2007:         | 10.460                                                                                                                        |                                                                                            |
| 232,000 |                                                                     |                             |                        |                                                                                                                               | River 121                                                                                  |
| 232     |                                                                     |                             |                        |                                                                                                                               |                                                                                            |
|         |                                                                     |                             |                        |                                                                                                                               | <b>B2</b><br>0.51                                                                          |
|         | HIGHWAYS                                                            |                             |                        | C LAND<br>SUBDIVISIONS                                                                                                        |                                                                                            |
|         | 🗍 U.S. ROUTE                                                        |                             |                        | BOUNDARY<br>TY BOUNDARY                                                                                                       |                                                                                            |
|         | STATE ROUTE                                                         |                             | TOWN                   | BOUNDARY                                                                                                                      |                                                                                            |
|         |                                                                     |                             |                        | GE BOUNDARY<br>N COMPACT BOUNDARY                                                                                             |                                                                                            |
|         | CLASS 2                                                             |                             |                        | <b>DIES</b><br>WATER                                                                                                          |                                                                                            |
|         | $\bigcirc$ CLASS 4                                                  |                             | SWAN                   | Р                                                                                                                             |                                                                                            |
|         |                                                                     |                             | Stre/<br>Bridge of     | AM OR BROOK<br>R CULVERT                                                                                                      |                                                                                            |
|         | <ul> <li>INTERSTATE OR D</li> <li>STATE - HARD SUF</li> </ul>       |                             |                        | E OR CULVERT GREATER THAN 20                                                                                                  | 0'                                                                                         |
|         | TOWN - HARD SUF     GRAVEL                                          | RFACE OR PAVED              | BRIDG                  | E OR CULVERT 6' - 20'                                                                                                         |                                                                                            |
| 000     |                                                                     |                             |                        |                                                                                                                               |                                                                                            |
| 228,000 | = = UNIMPROVED OR<br>IMPASSABLE OR U                                |                             |                        | BRIDGE IDENTIFIER<br>BRIDGE IDENTIFIER                                                                                        |                                                                                            |
|         | -u— LEGAL TRAIL<br>-□— DISCONTINUED                                 |                             |                        |                                                                                                                               |                                                                                            |
|         | - HIGHWAY CLASS (                                                   | CHANGE                      |                        |                                                                                                                               |                                                                                            |
|         | RAILROAD                                                            | IDENTIFIER                  |                        |                                                                                                                               |                                                                                            |
|         | FAUURBAN ARTERIAL OR (MAMINOR ARTERIAL                              |                             |                        |                                                                                                                               |                                                                                            |
|         | MJC MAJOR COLLECTOR<br>MNC MINOR COLLECTOR<br>PA PRINCIPAL ARTERIAL |                             |                        |                                                                                                                               |                                                                                            |
|         |                                                                     |                             | <b></b>                |                                                                                                                               |                                                                                            |
|         |                                                                     |                             | DISCLAIMER:            |                                                                                                                               |                                                                                            |
|         |                                                                     |                             | highways, and lega     | hways (laid-out town highways), disconti<br>I trails shown hereon are those of which t<br>tation has record: others may exist | the Vermont State Plane Coordinate                                                         |
|         | V Tans Working to G                                                 |                             |                        | tation has record; others may exist.<br>e data by the Agency of Transportation,                                               | North American Datum of 1983<br>SPCS_Zone_Identifier: 4400<br>Geodetic Reference System 80 |
|         |                                                                     |                             |                        | Division. All other data from the Vermont                                                                                     | 4,000-meter grid, Easting - North                                                          |
| _       |                                                                     |                             | 552,000                |                                                                                                                               | 556,000                                                                                    |
|         |                                                                     |                             |                        |                                                                                                                               | 530,000<br> <br>                                                                           |