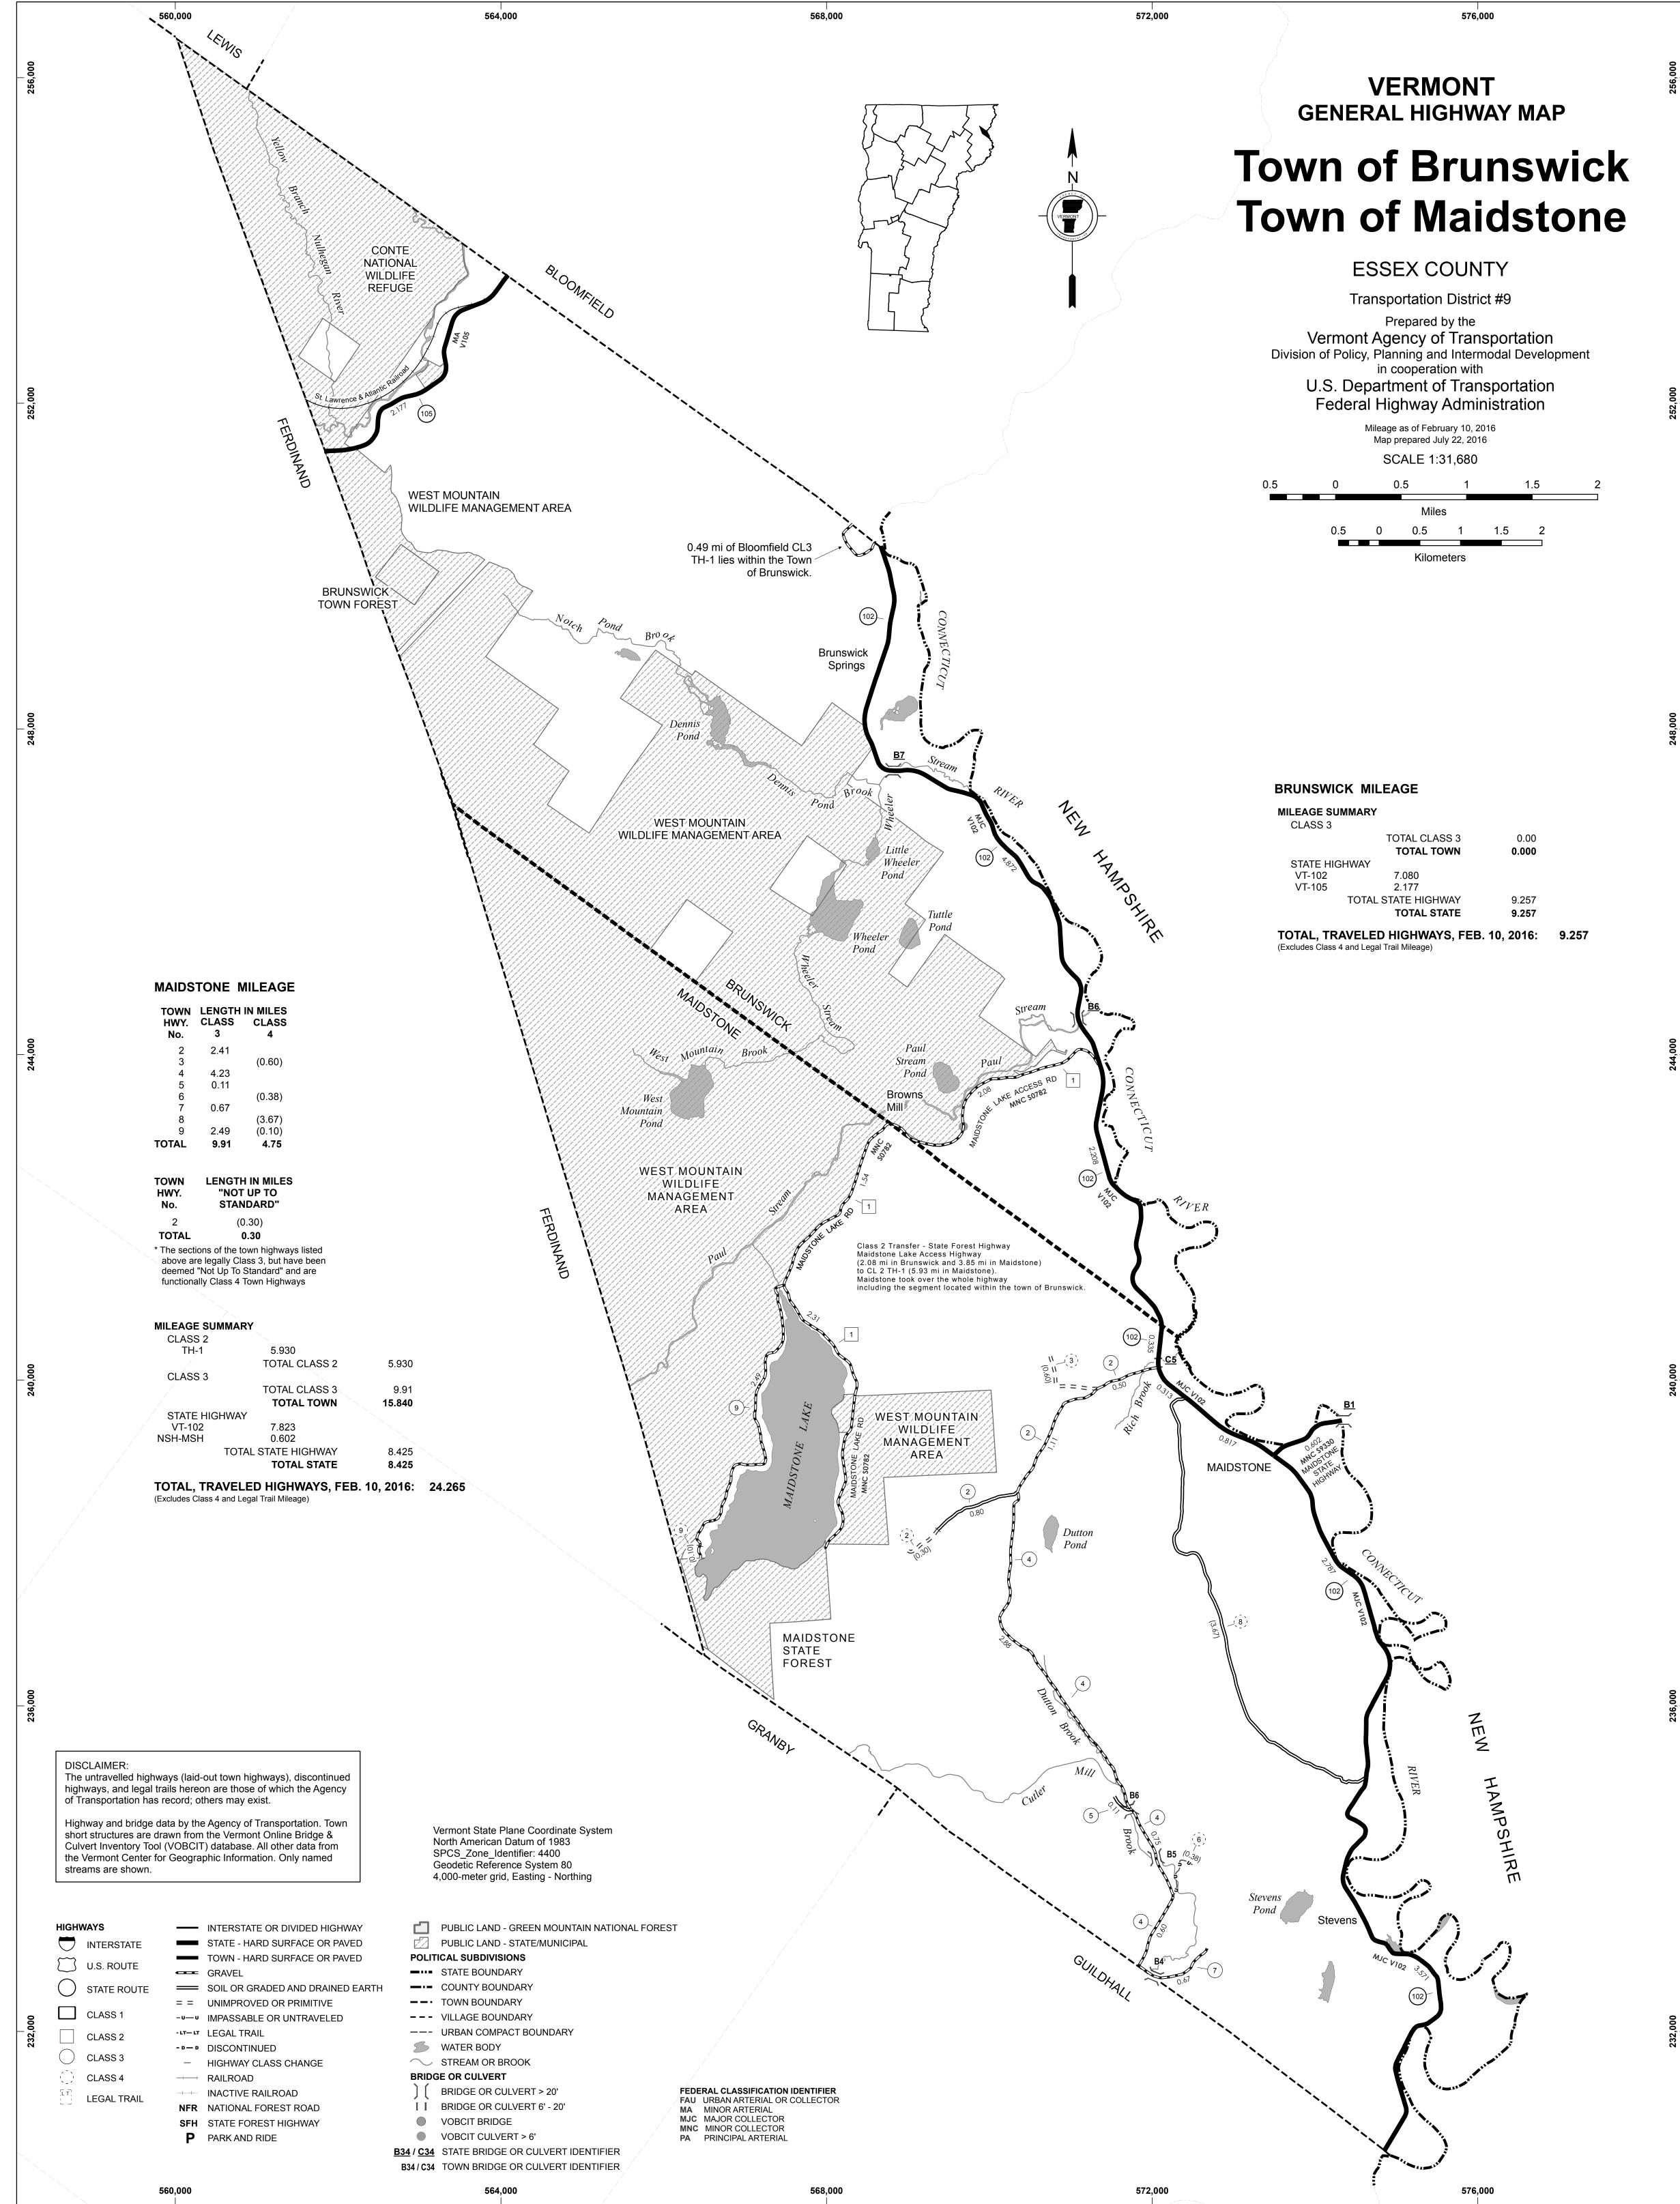

County-Town Code: 0505 (Brunswick) - 0515 (Maidstone)

## **BRUNSWICK AND MAIDSTONE, ESSEX COUNTY - 2016**

| CLASS 2      |                  |        |
|--------------|------------------|--------|
| TH-1         | 5.930            |        |
|              | TOTAL CLASS 2    | 5.930  |
| CLASS 3      |                  |        |
|              | TOTAL CLASS 3    | 9.91   |
|              | TOTAL TOWN       | 15.840 |
| STATE HIGHWA | Y                |        |
| VT-102       | 7.823            |        |
| NSH-MSH      | 0.602            |        |
| TOT          | AL STATE HIGHWAY | 8.425  |
|              | TOTAL STATE      | 8.425  |
|              |                  |        |

This map was funded in part through grants from the Federal Highway Administration, U.S. Department of Transportation. The representation of the authors expressed herein do not necessarily state or reflect those of the U.S. Department of Transportation. For more information contact: Vermont Agency of Transportation, Division of Policy, Planning & Intermodal Development - Mapping Section, 1 National Life Drive, Montpelier, VT 05633-5001 Telephone: 802-828-2600.