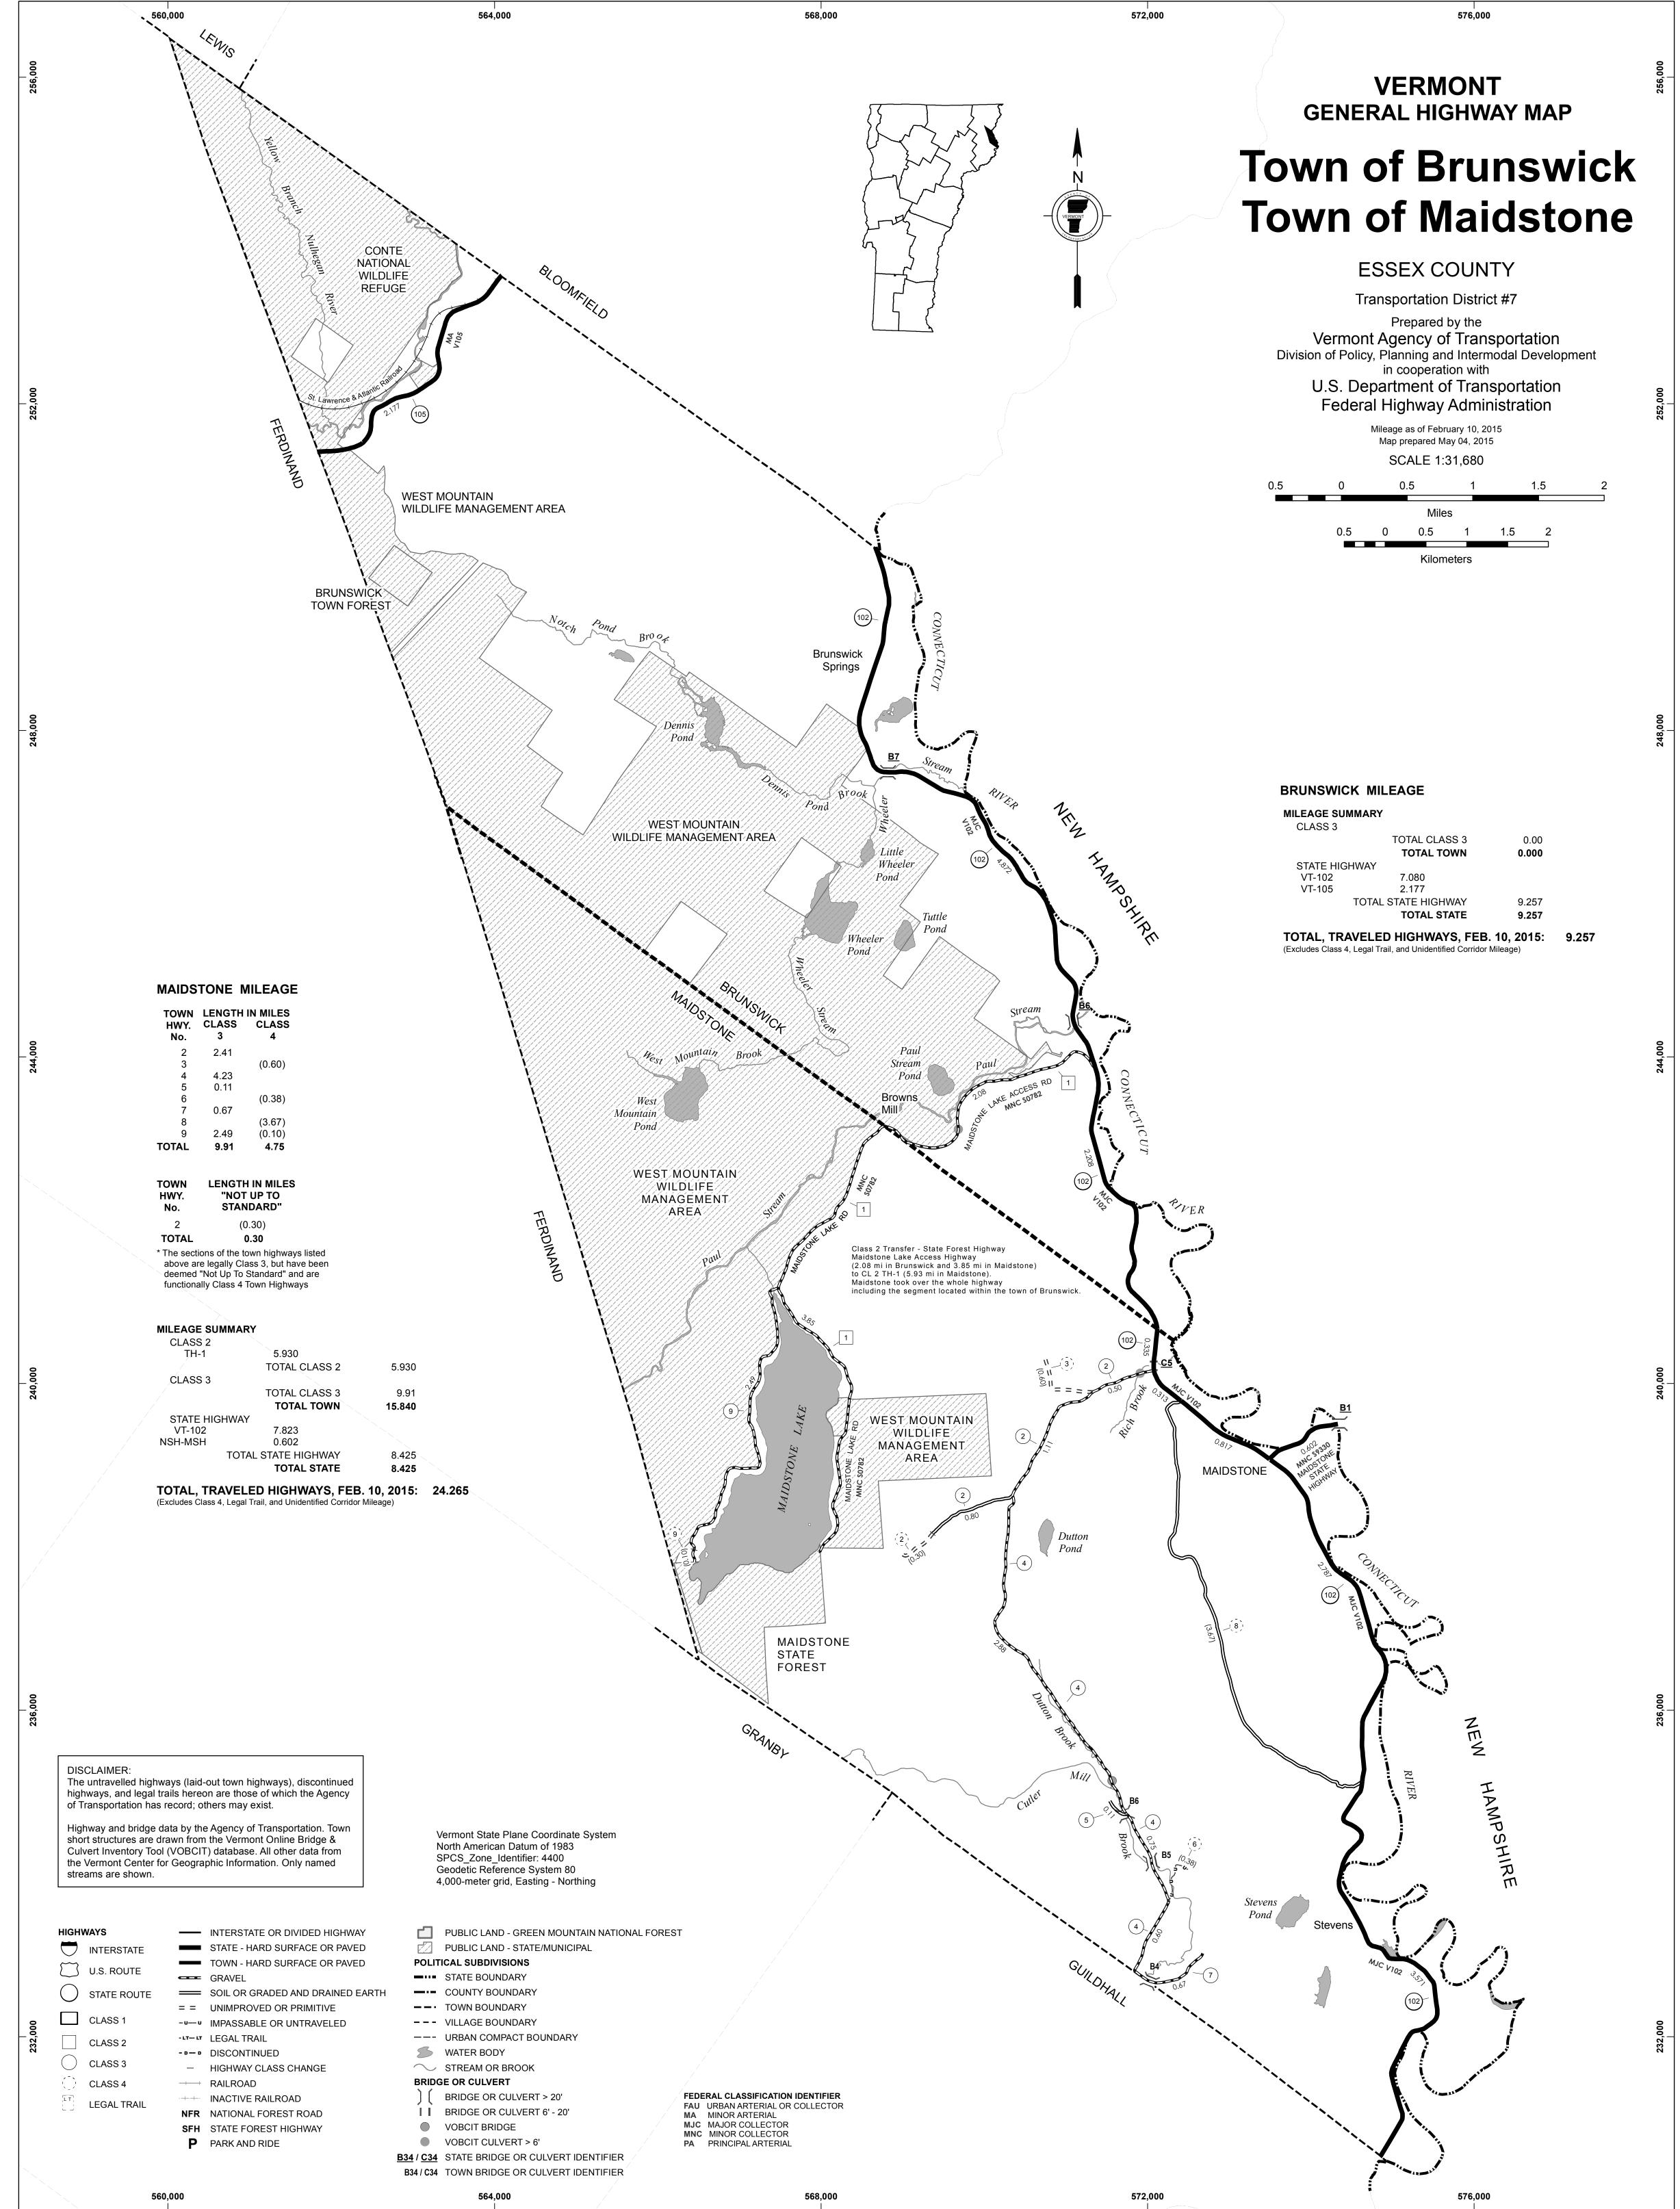

County-Town Code: 0505 (Brunswick) - 0515 (Maidstone)

## **BRUNSWICK AND MAIDSTONE, ESSEX COUNTY - 2015**

| CLASS 2       |                     |        |
|---------------|---------------------|--------|
| Т/Н-1         | 5.930               |        |
|               | TOTAL CLASS 2       | 5.930  |
| CLASS 3       |                     |        |
|               | TOTAL CLASS 3       | 9.91   |
|               | TOTAL TOWN          | 15.840 |
| STATE HIGHWAY |                     |        |
| VT-102        | 7.823               |        |
| NSH-MSH       | 0.602               |        |
|               | TOTAL STATE HIGHWAY | 8.425  |
|               | TOTAL STATE         | 8.425  |
|               |                     |        |