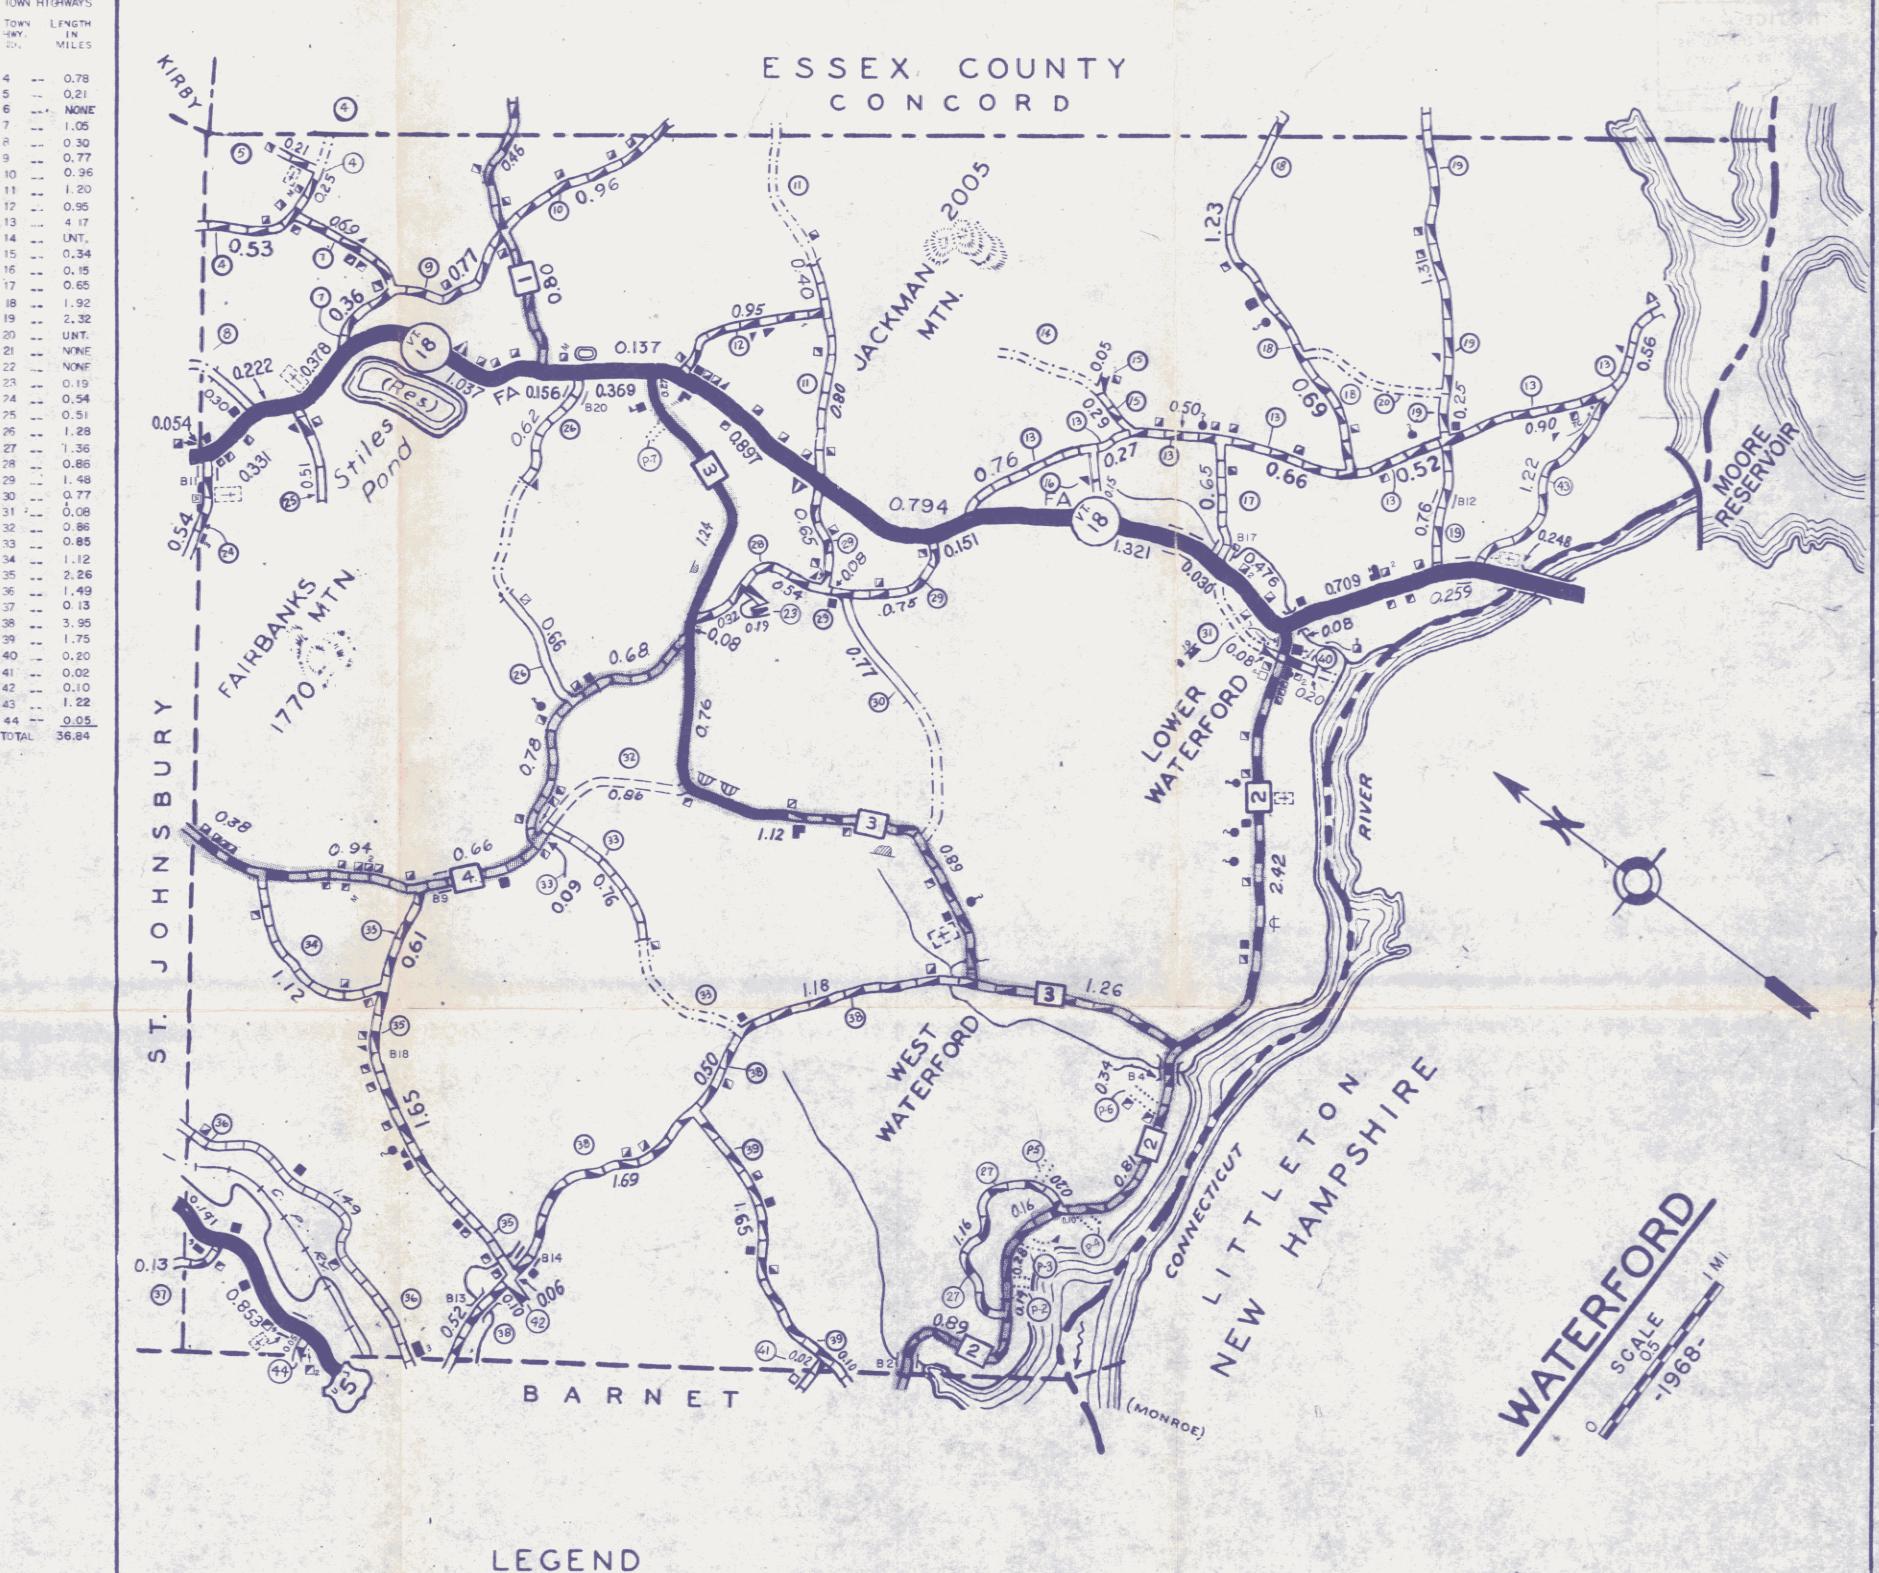

NOTE

Inventory date of cultural features: 1968 Updating of cultural features discontinued mid-1971.

VERMONT HIGHWAY DISTRICT NO. 7

REVISED: 1944 1945 1950 1968 19

6/51 M. L 5/54JF. 5/56 PD 4/57 RV 8/58 CP 5/706M.
3-52 ML CALEDONIA COUNTY
6-53-ML 5/55 RES 5/68 SDS 5/69 ALL 4/77 PD 4/74 ZD

#### MILEAGE SUMMARY

NOTES

Inventory date of cultural features is 1978.

has record; others may exist.

GENERAL HIGHWAY MAP

TOWN OF WATERFORD

1980 POPULATION: 882

PREPARED BY VERMONT AGENCY OF TRANSPORTATION

PLANNING DIVISION

SCALE

The untraveled highways (laid-out town highways), discontinued highways, and legal trails shown hereon are those of which the Department of Highways

MATTAYORD

YOY OF DE

TRANSPORTATION DISTRICT NO. 7