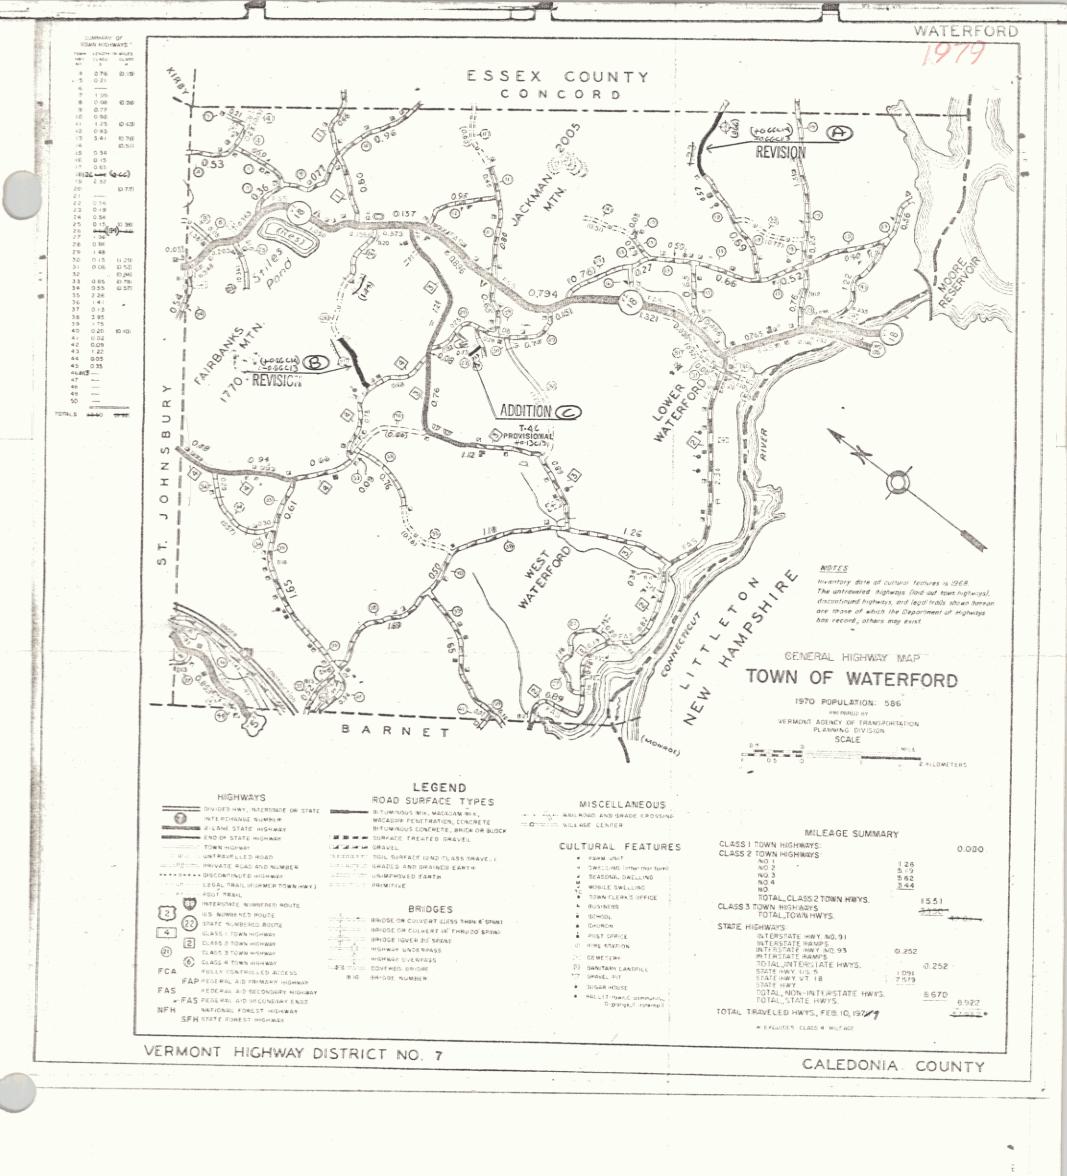

#### MILEAGE SUMMARY

NOTES

Inventory date of cultural features is 1978.

has record; others may exist.

GENERAL HIGHWAY MAP

TOWN OF WATERFORD

1980 POPULATION: 882

PREPARED BY VERMONT AGENCY OF TRANSPORTATION

PLANNING DIVISION

SCALE

The untraveled highways (laid-out town highways), discontinued highways, and legal trails shown hereon are those of which the Department of Highways

MATTAYORD

YOY OF DE

TRANSPORTATION DISTRICT NO. 7