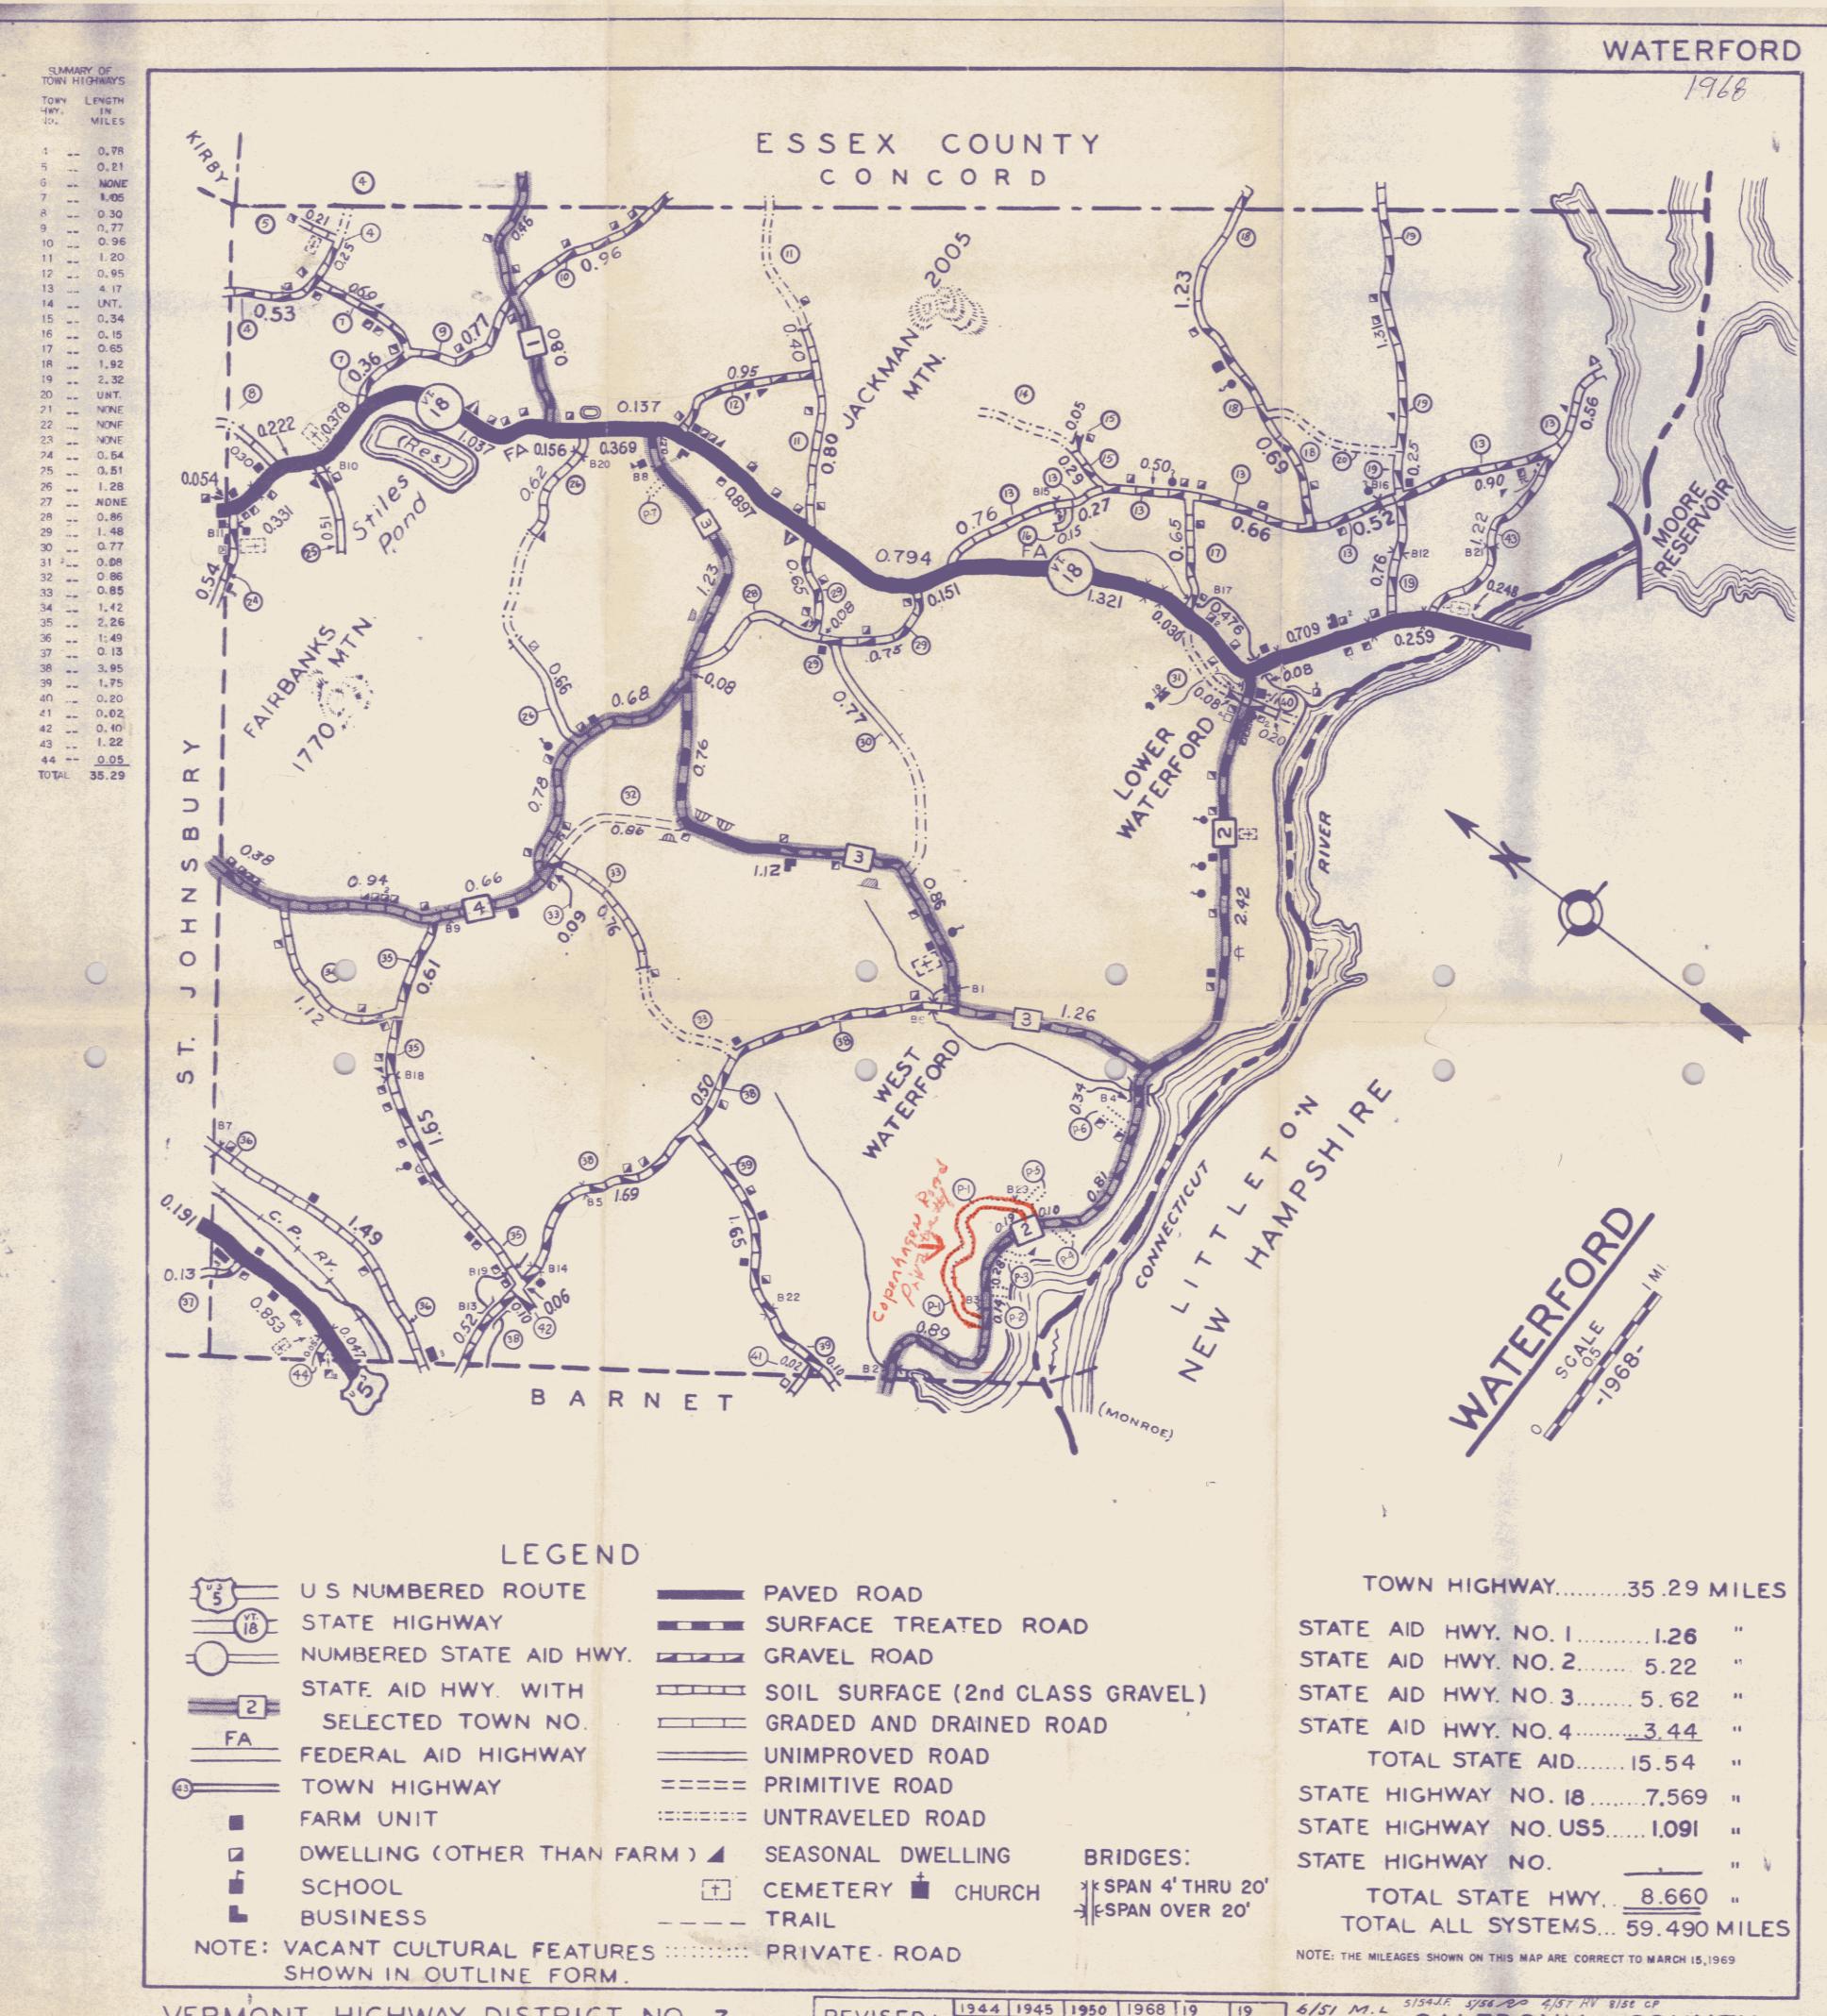

NOTE

Inventory date of cultural features: 1968 Updating of cultural features discontinued mid-1971.

VERMONT HIGHWAY DISTRICT NO. 7

REVISED: 1944 1945 1950 1968 19

6/51 M. L 5/54JF. 5/56 PD 4/57 RV 8/58 CP 5/706M.
3-52 ML CALEDONIA COUNTY
6-53-ML 5/55 RES 5/68 SDS 5/69 ALL 4/77 PD 4/74 ZD

--- TRAIL

IJI SPAN 6' THRU 20' - FSPAN OVER 20'

BRIDGES: T CEMETERY CHURCH

STATE HIGHWAY NO. TOTAL STATE HWY. 8.660 " TOTAL ALL SYSTEMS .. 61.040 MILES

TOTAL STATE AID ..... 15.54 "

TOWN HIGHWAY ..... 36.84 MILES

STATE AID HWY. NO. 1 ......... 1.26

STATE AID HWY. NO. 3 ...... 5. 62

STATE AID HWY. NO. 4 ...... 3.44

STATE HIGHWAY NO. 18 ..... 7,569 "

STATE HIGHWAY NO. US5 ..... 1.091 "

STATE AID HWY. NO. 2 ..... 5.22 "

NOTE: THE MILEAGES SHOWN ON THIS MAP ARE CORRECT TO MARCH 15, 1973

NOTE Inventory date of cultural features: 1968 Updating of cultural features discontinued

mid-1971.

VERMONT HIGHWAY DISTRICT NO. 7

SHOWN IN OUTLINE FORM.