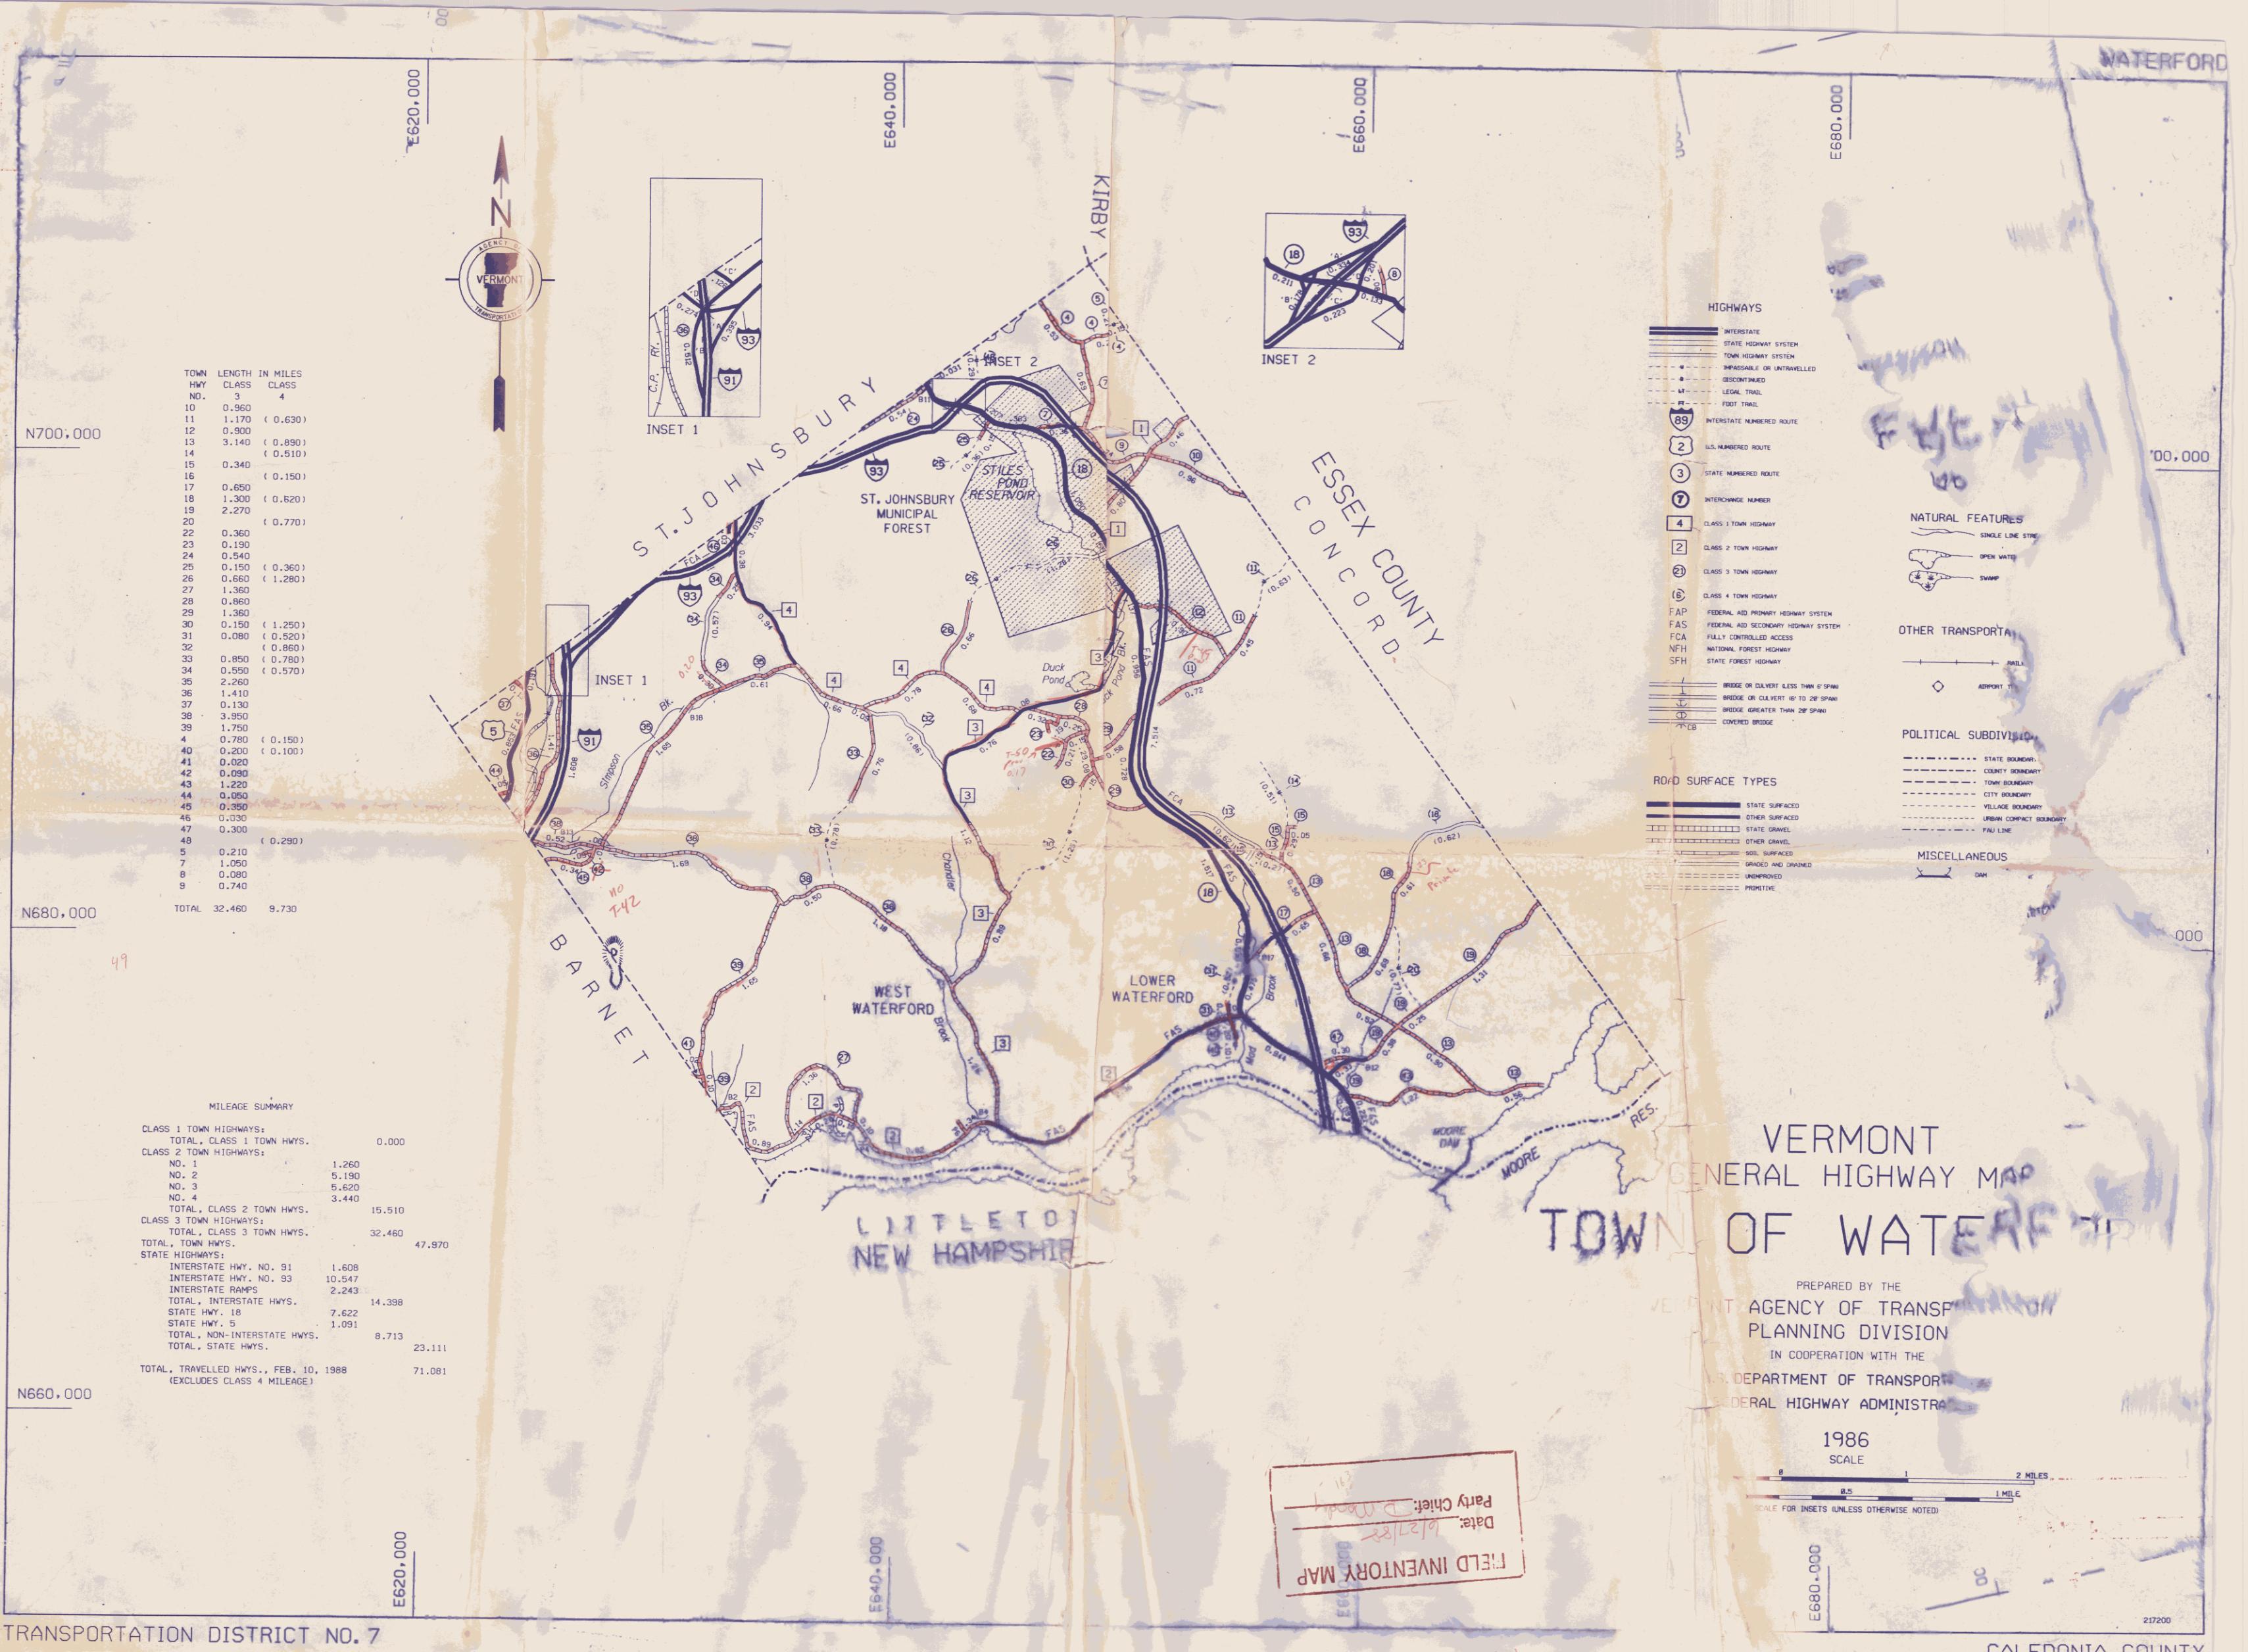

1944 1945 1950 1968 19 REVISED ! Rev. Rev. STR

6/51 M. L 5/54 J.F. 5/56 PD 4/57 PN 8/58 CP 5/706M

INSET

SCALE 0 0.1 0.2 MILES O 0.1 0.2 KILOMETERS 1-93 INTERCHANGE

NO. 1 RAMP A RAMPB . RAMPC ---- 0.223

SCALE O.I O.2 MILES O O.I O.2 KILOMETERS

1-91 INTERCHANGE NO. 19 RAMP A 0.395 HAMP B - 0.512 0.126

RAMP 0 ---- 0.274

U.S. NUMBERED ROUTE STATE NUMBERED ROUTE CLASS I TOWN HIGHWAY CLASS 2 TOWN HIGHWAY CLASS 3 TOWN HIGHWAY CLASS 4 TOWN HIGHWAY BIO BRIDGE NUMBER

FCA FULLY CONTROLLED ACCESS FAP FEDERAL AID PRIMARY HIGHWAY FEDERAL AID SECONDARY HIGHWAY FAS FEDERAL AID SECONDARY ENDS NATIONAL FOREST HIGHWAY SFH STATE FOREST HIGHWAY

HIGHWAYS

INTERCHANGE NUMBER

END OF STATE HIGHWAY

--- LT --- LEGAL TRAIL (FORMER TOWN HWY.)

INTERSTATE NUMBERED ROUTE

TOWN HIGHWAY

.... DISCONTINUED HIGHWAY

P-3 PRIVATE ROAD AND NUMBER

SEE U = SEE UNTRAVELLED ROAD

--- FT --- FOOT TRAIL

[2]

4

DIVIDED HWY, INTERSTATE OR STATE

0.94 00

# LEGEND

N

ROAD SURFACE TYPES BITUMINOUS MIX, MACADAM MIX, MACADAM PENETRATION, CONCRETE BITUMINOUS CONCRETE, BRICK OR BLOCK

SURFACE TREATED GRAVEL GRAVEL SOIL SURFACE (2ND CLASS GRAVEL) GRADED AND DRAINED EARTH UNIMPROVED EARTH

===== PRIMITIVE

#### BRIDGES

BRIDGE OR CULVERT (LESS THAN 6'SPAN) BRIDGE OR CULVERT (6' THRU 20' SPAN) BRIDGE (OVER 20 SPAN) HIGHWAY UNDERPASS HIGHWAY OVERPASS COVERED BRIDGE

#### MISCELLANEOUS

+ + + + RAILROAD AND GRADE CROSSING \_\_\_ VILLAGE CENTER

ESSEX COUNTY

CONCORD

#### CULTURAL FEATURES

 FARM UNIT DWELLING (other than form) SEASONAL DWELLING

MOBILE DWELLING TO TOWN CLERK'S OFFICE

■ BUSINESS SCHOOL

CHURCH

■ POST OFFICE

■ FIRE STATION

OF CEMETERY SANITARY LANDFILL

GRAVEL PIT

**♣** SUGAR HOUSE

 HALL (T-town, C-community, G-grange, F-fraternal)

#### MILEAGE SUMMARY

NOTES

Inventory date of cultural features is 1978.

has record; others may exist.

GENERAL HIGHWAY MAP

TOWN OF WATERFORD

1980 POPULATION: 882

PREPARED BY VERMONT AGENCY OF TRANSPORTATION

PLANNING DIVISION

SCALE

The untraveled highways (laid-out town highways), discontinued highways, and legal trails shown hereon are those of which the Department of Highways

MATTAYORD

YOY OF DE

TRANSPORTATION DISTRICT NO. 7

2 KILOMETERS

VERMONT HIGHWAY DISTICT NO. 7

100

.