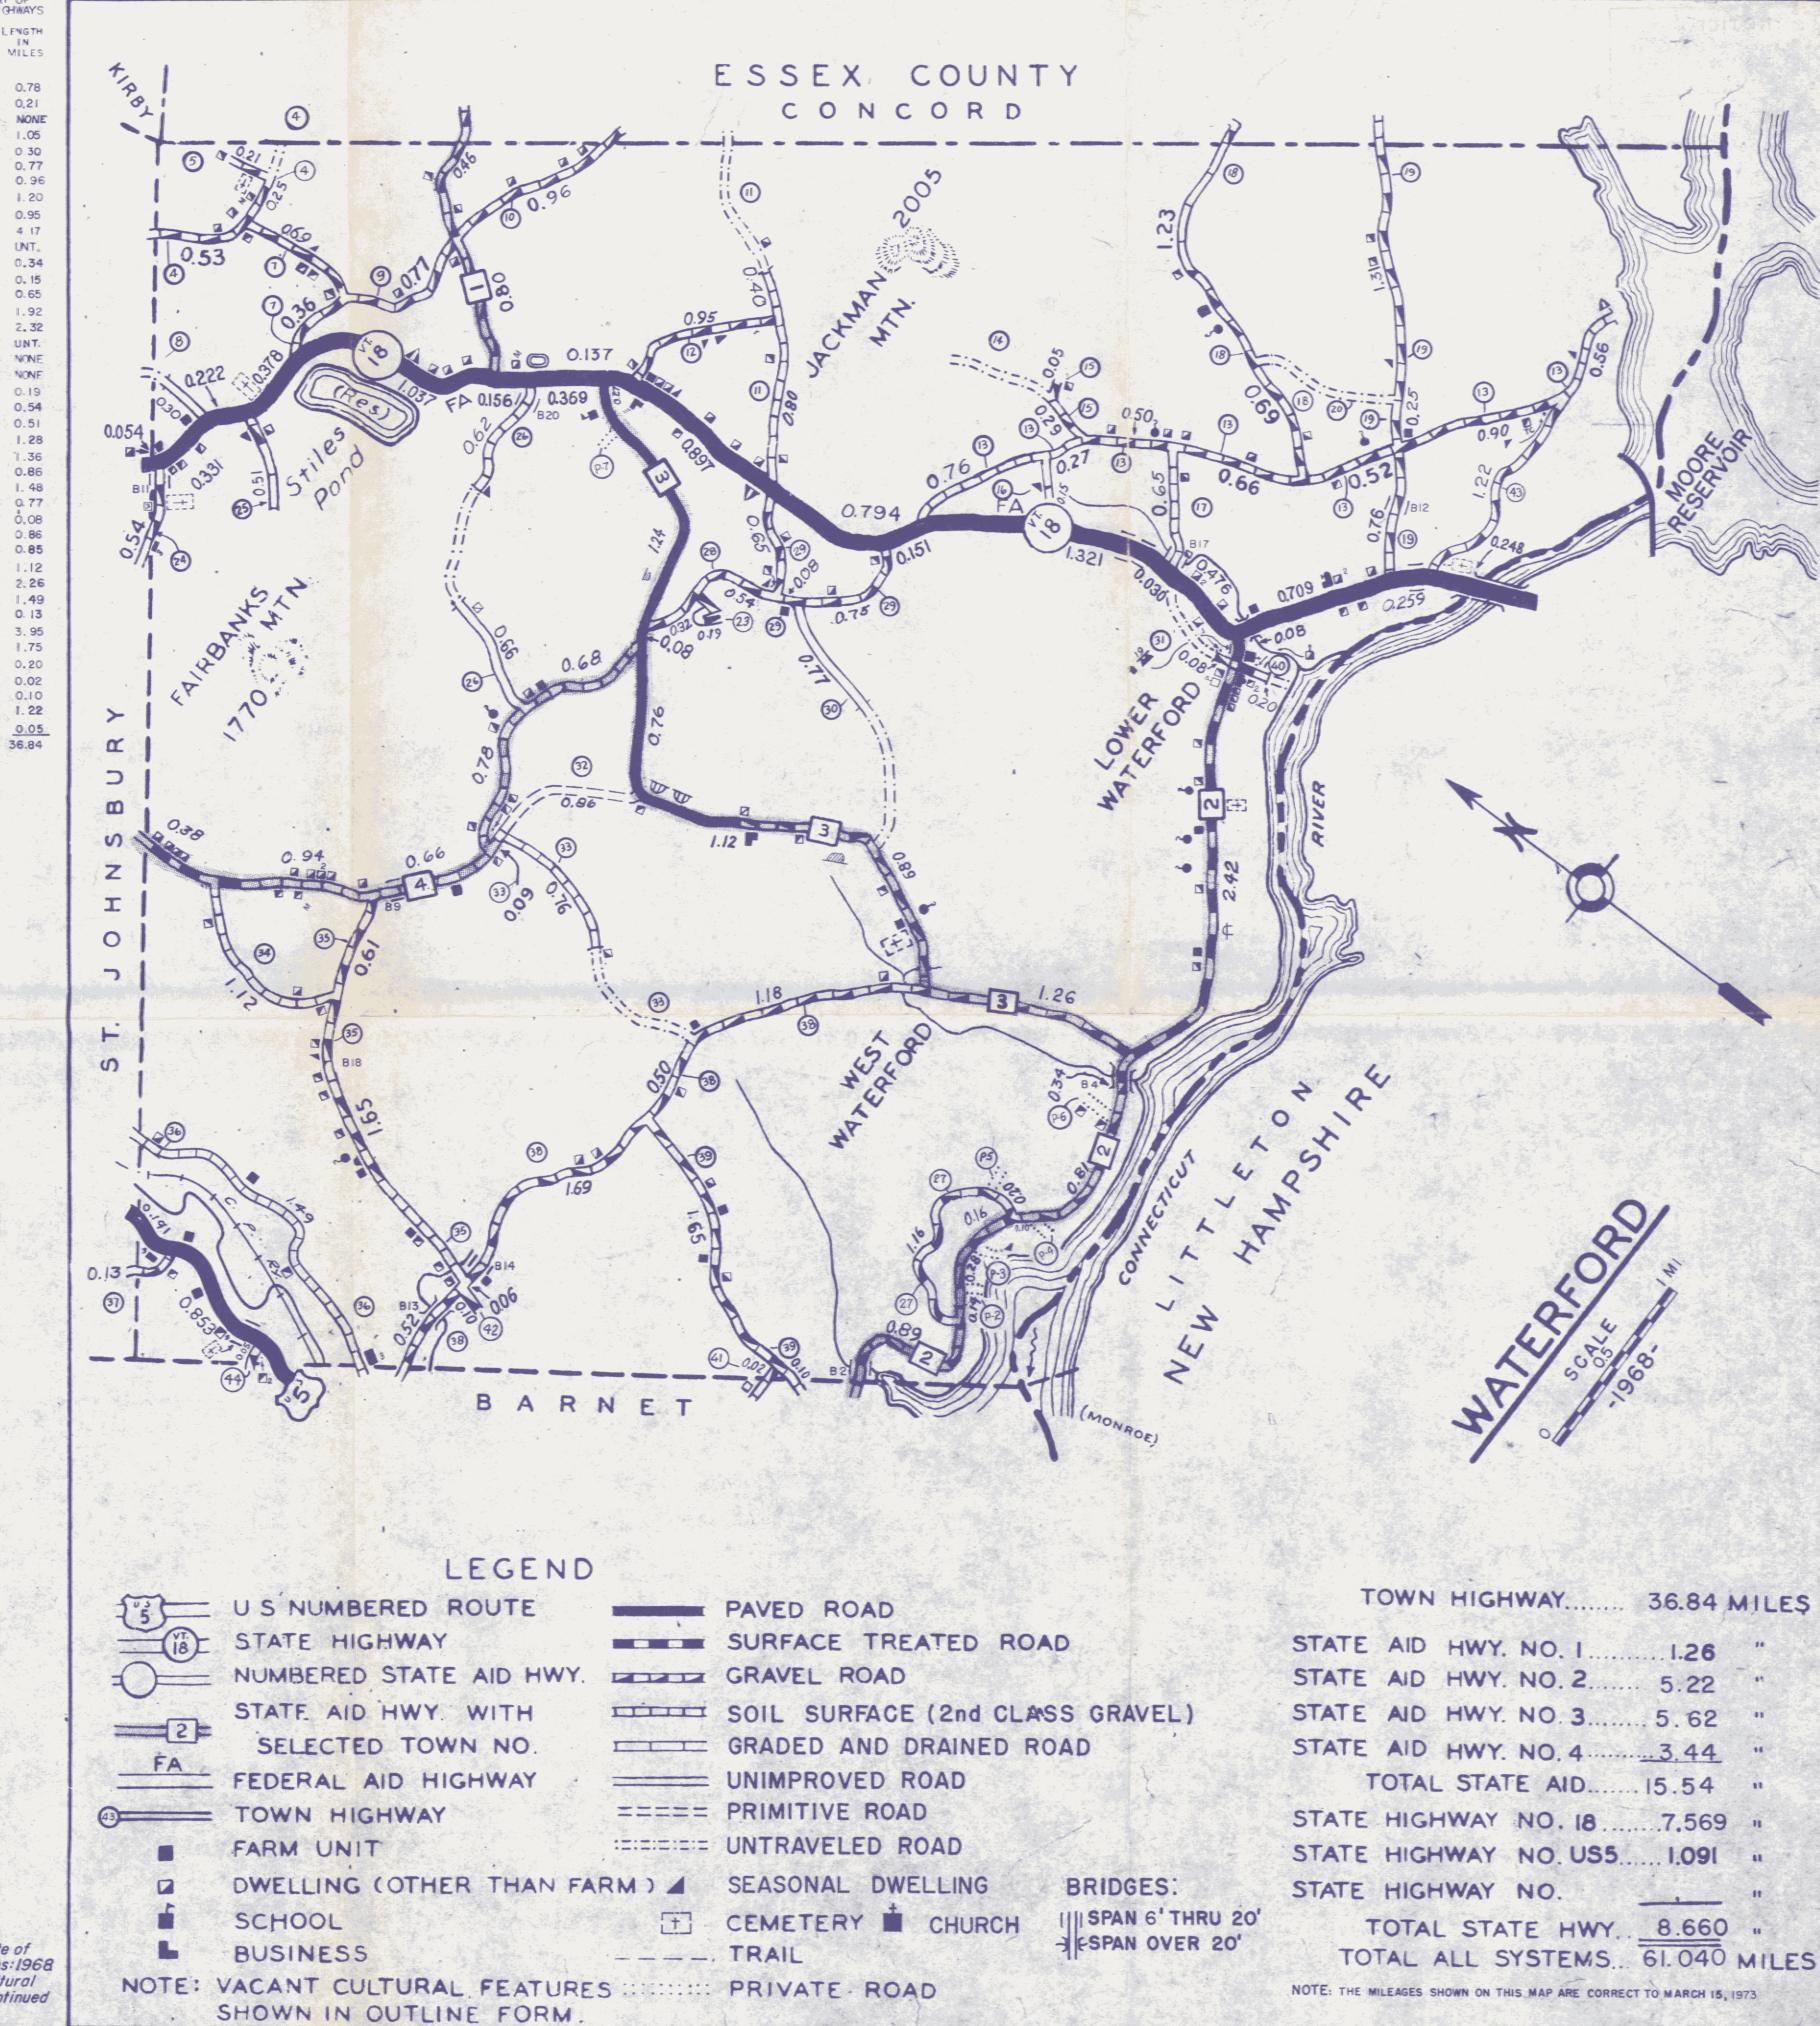

--- TRAIL

IJI SPAN 6' THRU 20' - FSPAN OVER 20'

BRIDGES: T CEMETERY CHURCH

STATE HIGHWAY NO. TOTAL STATE HWY. 8.660 " TOTAL ALL SYSTEMS .. 61.040 MILES

TOTAL STATE AID ..... 15.54 "

TOWN HIGHWAY ..... 36.84 MILES

STATE AID HWY. NO. 1 ......... 1.26

STATE AID HWY. NO. 3 ...... 5. 62

STATE AID HWY. NO. 4 ...... 3.44

STATE HIGHWAY NO. 18 ..... 7,569 "

STATE HIGHWAY NO. US5 ..... 1.091 "

STATE AID HWY. NO. 2 ..... 5.22 "

NOTE: THE MILEAGES SHOWN ON THIS MAP ARE CORRECT TO MARCH 15, 1973

NOTE Inventory date of cultural features: 1968 Updating of cultural features discontinued

mid-1971.

VERMONT HIGHWAY DISTRICT NO. 7

SHOWN IN OUTLINE FORM.