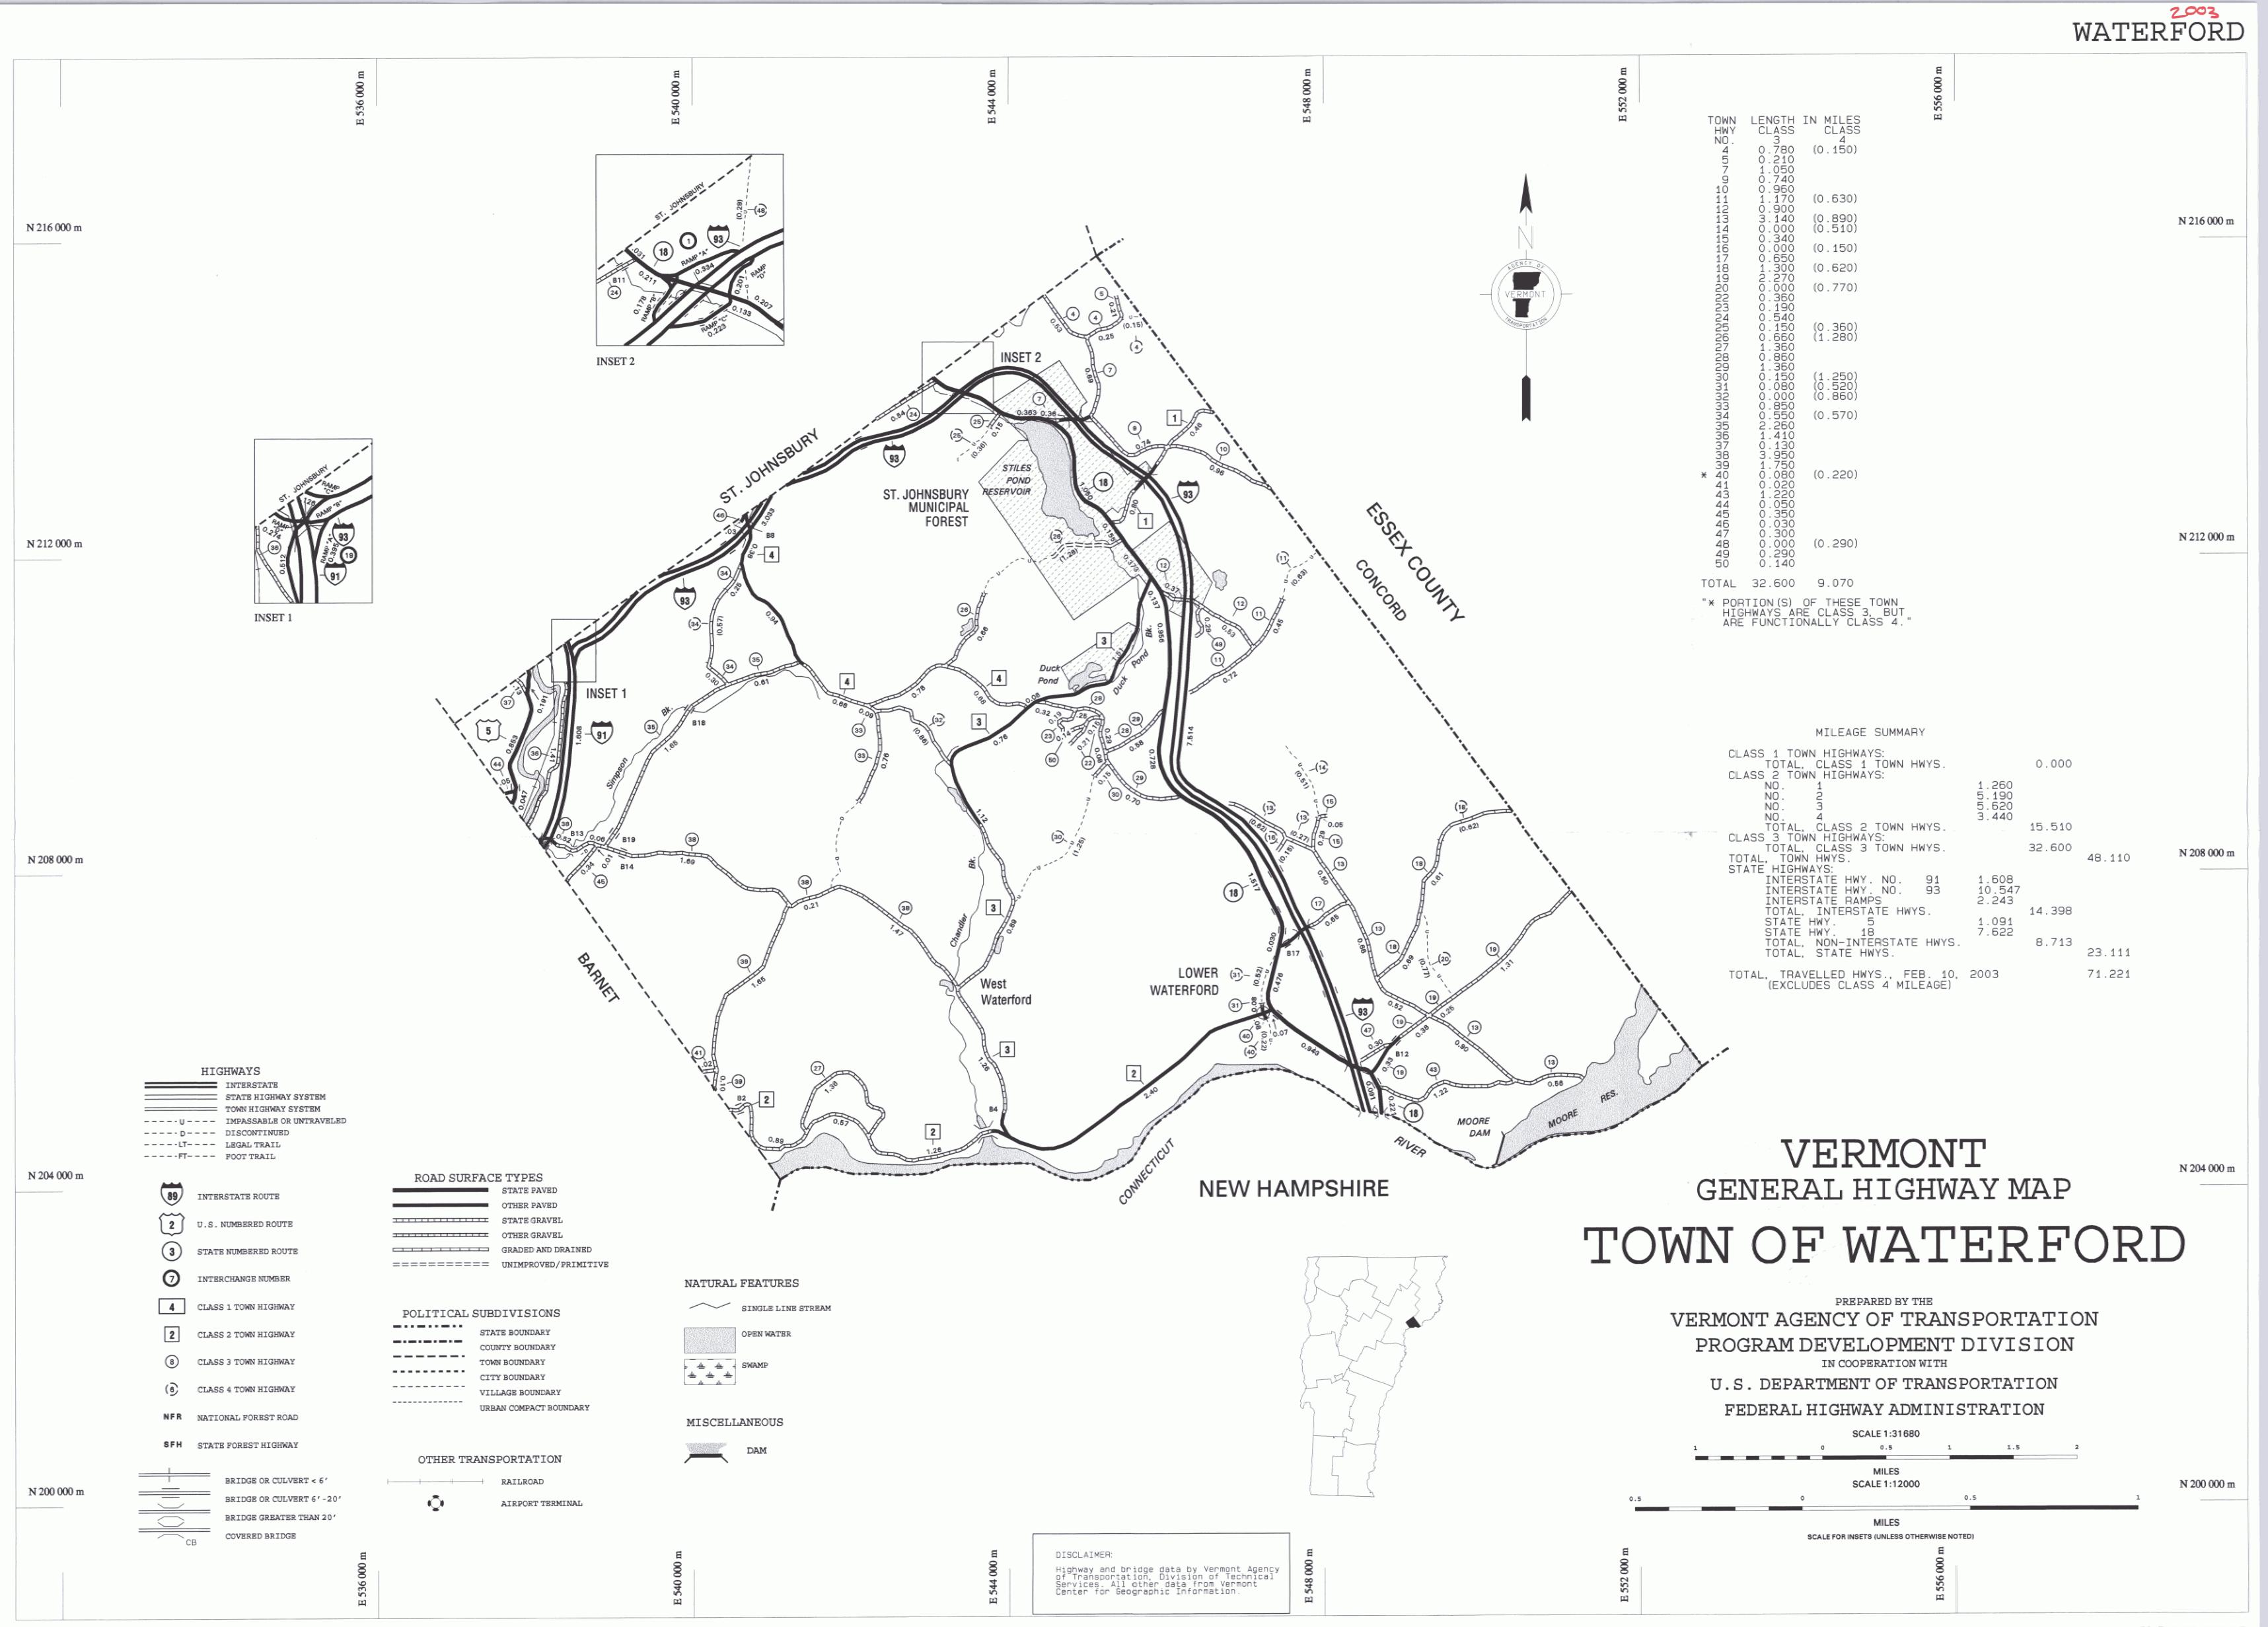

# STATE HIGHWAY NUMBERED STATE AID HWY. GRAVEL ROAD FEDERAL AID HIGHWAY TOWN HIGHWAY FARM UNIT DWELLING (OTHER THAN FARM) \_ CAMP SCHOOL

BUSINESS

SURFACE TREATED ROAD

STATE AID HWY. WITH SOIL SURFACE (2nd CLASS GRAVEL) SELECTED TOWN NO. GRADED AND DRAINED ROAD

UNIMPROVED ROAD ===== PRIMITIVE ROAD :=:=:=:= UNTRAVELED ROAD

CHURCH CEMETERY --- TRAIL

BRIDGES: AK SPAN 4' THRU 20' SPAN OVER 20'

| 36.25                       |                                                                                                                                                                                                                                                                                                                                                                                                                                                                                                                                                                                                                                                                                                                                                                                                                                                                                                                                                                                                                                                                                                                                                                                                                                                                                                                                                                                                                                                                                                                                                                                                                                                                                                                                                                                                                                                                                                                                                                                                                                                                                                                               |
|-----------------------------|-------------------------------------------------------------------------------------------------------------------------------------------------------------------------------------------------------------------------------------------------------------------------------------------------------------------------------------------------------------------------------------------------------------------------------------------------------------------------------------------------------------------------------------------------------------------------------------------------------------------------------------------------------------------------------------------------------------------------------------------------------------------------------------------------------------------------------------------------------------------------------------------------------------------------------------------------------------------------------------------------------------------------------------------------------------------------------------------------------------------------------------------------------------------------------------------------------------------------------------------------------------------------------------------------------------------------------------------------------------------------------------------------------------------------------------------------------------------------------------------------------------------------------------------------------------------------------------------------------------------------------------------------------------------------------------------------------------------------------------------------------------------------------------------------------------------------------------------------------------------------------------------------------------------------------------------------------------------------------------------------------------------------------------------------------------------------------------------------------------------------------|
| TOWN HIGHWAY 36.12 M        | ILES                                                                                                                                                                                                                                                                                                                                                                                                                                                                                                                                                                                                                                                                                                                                                                                                                                                                                                                                                                                                                                                                                                                                                                                                                                                                                                                                                                                                                                                                                                                                                                                                                                                                                                                                                                                                                                                                                                                                                                                                                                                                                                                          |
| STATE AID HWY. NO. I        | ,,                                                                                                                                                                                                                                                                                                                                                                                                                                                                                                                                                                                                                                                                                                                                                                                                                                                                                                                                                                                                                                                                                                                                                                                                                                                                                                                                                                                                                                                                                                                                                                                                                                                                                                                                                                                                                                                                                                                                                                                                                                                                                                                            |
| STATE AID HWY. NO. 2 10.35  |                                                                                                                                                                                                                                                                                                                                                                                                                                                                                                                                                                                                                                                                                                                                                                                                                                                                                                                                                                                                                                                                                                                                                                                                                                                                                                                                                                                                                                                                                                                                                                                                                                                                                                                                                                                                                                                                                                                                                                                                                                                                                                                               |
|                             |                                                                                                                                                                                                                                                                                                                                                                                                                                                                                                                                                                                                                                                                                                                                                                                                                                                                                                                                                                                                                                                                                                                                                                                                                                                                                                                                                                                                                                                                                                                                                                                                                                                                                                                                                                                                                                                                                                                                                                                                                                                                                                                               |
| STATE AID HWY. NO. 3 2.90   | 1 may 1 min |
| STATE AID HWY. NO.          | 11                                                                                                                                                                                                                                                                                                                                                                                                                                                                                                                                                                                                                                                                                                                                                                                                                                                                                                                                                                                                                                                                                                                                                                                                                                                                                                                                                                                                                                                                                                                                                                                                                                                                                                                                                                                                                                                                                                                                                                                                                                                                                                                            |
| TOTAL STATE AID 14.51       | 11                                                                                                                                                                                                                                                                                                                                                                                                                                                                                                                                                                                                                                                                                                                                                                                                                                                                                                                                                                                                                                                                                                                                                                                                                                                                                                                                                                                                                                                                                                                                                                                                                                                                                                                                                                                                                                                                                                                                                                                                                                                                                                                            |
| STATE HIGHWAY NO. 18 7.569  | 11                                                                                                                                                                                                                                                                                                                                                                                                                                                                                                                                                                                                                                                                                                                                                                                                                                                                                                                                                                                                                                                                                                                                                                                                                                                                                                                                                                                                                                                                                                                                                                                                                                                                                                                                                                                                                                                                                                                                                                                                                                                                                                                            |
| STATE HIGHWAY NO. US5 1.091 | 11                                                                                                                                                                                                                                                                                                                                                                                                                                                                                                                                                                                                                                                                                                                                                                                                                                                                                                                                                                                                                                                                                                                                                                                                                                                                                                                                                                                                                                                                                                                                                                                                                                                                                                                                                                                                                                                                                                                                                                                                                                                                                                                            |
| STATE HIGHWAY NO.           | 11                                                                                                                                                                                                                                                                                                                                                                                                                                                                                                                                                                                                                                                                                                                                                                                                                                                                                                                                                                                                                                                                                                                                                                                                                                                                                                                                                                                                                                                                                                                                                                                                                                                                                                                                                                                                                                                                                                                                                                                                                                                                                                                            |
| TOTAL STATE HWY 8.660       | u .                                                                                                                                                                                                                                                                                                                                                                                                                                                                                                                                                                                                                                                                                                                                                                                                                                                                                                                                                                                                                                                                                                                                                                                                                                                                                                                                                                                                                                                                                                                                                                                                                                                                                                                                                                                                                                                                                                                                                                                                                                                                                                                           |
| TOTAL ALL SYSTEMS 59.290 N  | AILES                                                                                                                                                                                                                                                                                                                                                                                                                                                                                                                                                                                                                                                                                                                                                                                                                                                                                                                                                                                                                                                                                                                                                                                                                                                                                                                                                                                                                                                                                                                                                                                                                                                                                                                                                                                                                                                                                                                                                                                                                                                                                                                         |
| 59,420                      |                                                                                                                                                                                                                                                                                                                                                                                                                                                                                                                                                                                                                                                                                                                                                                                                                                                                                                                                                                                                                                                                                                                                                                                                                                                                                                                                                                                                                                                                                                                                                                                                                                                                                                                                                                                                                                                                                                                                                                                                                                                                                                                               |

SHOWN IN OUTLINE FORM.

NOTE: VACANT CULTURAL FEATURES ::::: PRIVATE ROAD

NOTE

Inventory date of cultural features: 1968 Updating of cultural features discontinued mid-1971.

VERMONT HIGHWAY DISTRICT NO. 7

REVISED: 1944 1945 1950 1968 19

6/51 M. L 5/54JF. 5/56 PD 4/57 RV 8/58 CP 5/706M.
3-52 ML CALEDONIA COUNTY
6-53-ML 5/55 RES 5/68 SDS 5/69 ALL 4/77 PD 4/74 ZD

U S NUMBERED ROUTE

STATE HIGHWAY NUMBERED STATE AID HWY. GRAVEL ROAD

STATE AID HWY. WITH SELECTED TOWN NO.

FEDERAL AID HIGHWAY 43 TOWN HIGHWAY

FARM UNIT

DWELLING (OTHER THAN FARM) SEASONAL DWELLING

NOTE: VACANT CULTURAL FEATURES ..... PRIVATE ROAD

SCHOOL BUSINESS

:=:=:=:= UNTRAVELED ROAD

SURFACE TREATED ROAD

GRADED AND DRAINED ROAD

UNIMPROVED ROAD

SOIL SURFACE (2nd CLASS GRAVEL)

PAVED ROAD

==== PRIMITIVE ROAD

--- TRAIL

IJI SPAN 6' THRU 20' - FSPAN OVER 20'

BRIDGES: T CEMETERY CHURCH

STATE HIGHWAY NO. TOTAL STATE HWY. 8.660 " TOTAL ALL SYSTEMS .. 61.040 MILES

TOTAL STATE AID ..... 15.54 "

TOWN HIGHWAY ..... 36.84 MILES

STATE AID HWY. NO. 1 ......... 1.26

STATE AID HWY. NO. 3 ...... 5. 62

STATE AID HWY. NO. 4 ...... 3.44

STATE HIGHWAY NO. 18 ..... 7,569 "

STATE HIGHWAY NO. US5 ..... 1.091 "

STATE AID HWY. NO. 2 ..... 5.22 "

NOTE: THE MILEAGES SHOWN ON THIS MAP ARE CORRECT TO MARCH 15, 1973

NOTE Inventory date of cultural features: 1968 Updating of cultural features discontinued

mid-1971.

VERMONT HIGHWAY DISTRICT NO. 7

SHOWN IN OUTLINE FORM.

1944 1945 1950 1968 19 REVISED ! Rev. Rev. STR

6/51 M. L 5/54 J.F. 5/56 PD 4/57 PN 8/58 CP 5/706M

INSET

SCALE 0 0.1 0.2 MILES O 0.1 0.2 KILOMETERS 1-93 INTERCHANGE

NO. 1 RAMP A RAMPB . RAMPC ---- 0.223

SCALE O.I O.2 MILES O O.I O.2 KILOMETERS

1-91 INTERCHANGE NO. 19 RAMP A 0.395 HAMP B - 0.512 0.126

RAMP 0 ---- 0.274

U.S. NUMBERED ROUTE STATE NUMBERED ROUTE CLASS I TOWN HIGHWAY CLASS 2 TOWN HIGHWAY CLASS 3 TOWN HIGHWAY CLASS 4 TOWN HIGHWAY BIO BRIDGE NUMBER

FCA FULLY CONTROLLED ACCESS FAP FEDERAL AID PRIMARY HIGHWAY FEDERAL AID SECONDARY HIGHWAY FAS FEDERAL AID SECONDARY ENDS NATIONAL FOREST HIGHWAY SFH STATE FOREST HIGHWAY

HIGHWAYS

INTERCHANGE NUMBER

END OF STATE HIGHWAY

--- LT --- LEGAL TRAIL (FORMER TOWN HWY.)

INTERSTATE NUMBERED ROUTE

TOWN HIGHWAY

.... DISCONTINUED HIGHWAY

P-3 PRIVATE ROAD AND NUMBER

SEE U = SEE UNTRAVELLED ROAD

--- FT --- FOOT TRAIL

[2]

4

DIVIDED HWY, INTERSTATE OR STATE

0.94 00

# LEGEND

N

ROAD SURFACE TYPES BITUMINOUS MIX, MACADAM MIX, MACADAM PENETRATION, CONCRETE BITUMINOUS CONCRETE, BRICK OR BLOCK

SURFACE TREATED GRAVEL GRAVEL SOIL SURFACE (2ND CLASS GRAVEL) GRADED AND DRAINED EARTH UNIMPROVED EARTH

===== PRIMITIVE

#### BRIDGES

BRIDGE OR CULVERT (LESS THAN 6'SPAN) BRIDGE OR CULVERT (6' THRU 20' SPAN) BRIDGE (OVER 20 SPAN) HIGHWAY UNDERPASS HIGHWAY OVERPASS COVERED BRIDGE

#### MISCELLANEOUS

+ + + + RAILROAD AND GRADE CROSSING \_\_\_ VILLAGE CENTER

ESSEX COUNTY

CONCORD

#### CULTURAL FEATURES

 FARM UNIT DWELLING (other than form) SEASONAL DWELLING

MOBILE DWELLING TO TOWN CLERK'S OFFICE

■ BUSINESS SCHOOL

CHURCH

■ POST OFFICE

■ FIRE STATION

OF CEMETERY SANITARY LANDFILL

GRAVEL PIT

**♣** SUGAR HOUSE

 HALL (T-town, C-community, G-grange, F-fraternal)

#### MILEAGE SUMMARY

NOTES

Inventory date of cultural features is 1978.

has record; others may exist.

GENERAL HIGHWAY MAP

TOWN OF WATERFORD

1980 POPULATION: 882

PREPARED BY VERMONT AGENCY OF TRANSPORTATION

PLANNING DIVISION

SCALE

The untraveled highways (laid-out town highways), discontinued highways, and legal trails shown hereon are those of which the Department of Highways

MATTAYORD

YOY OF DE

TRANSPORTATION DISTRICT NO. 7

2 KILOMETERS

VERMONT HIGHWAY DISTICT NO. 7

100

.