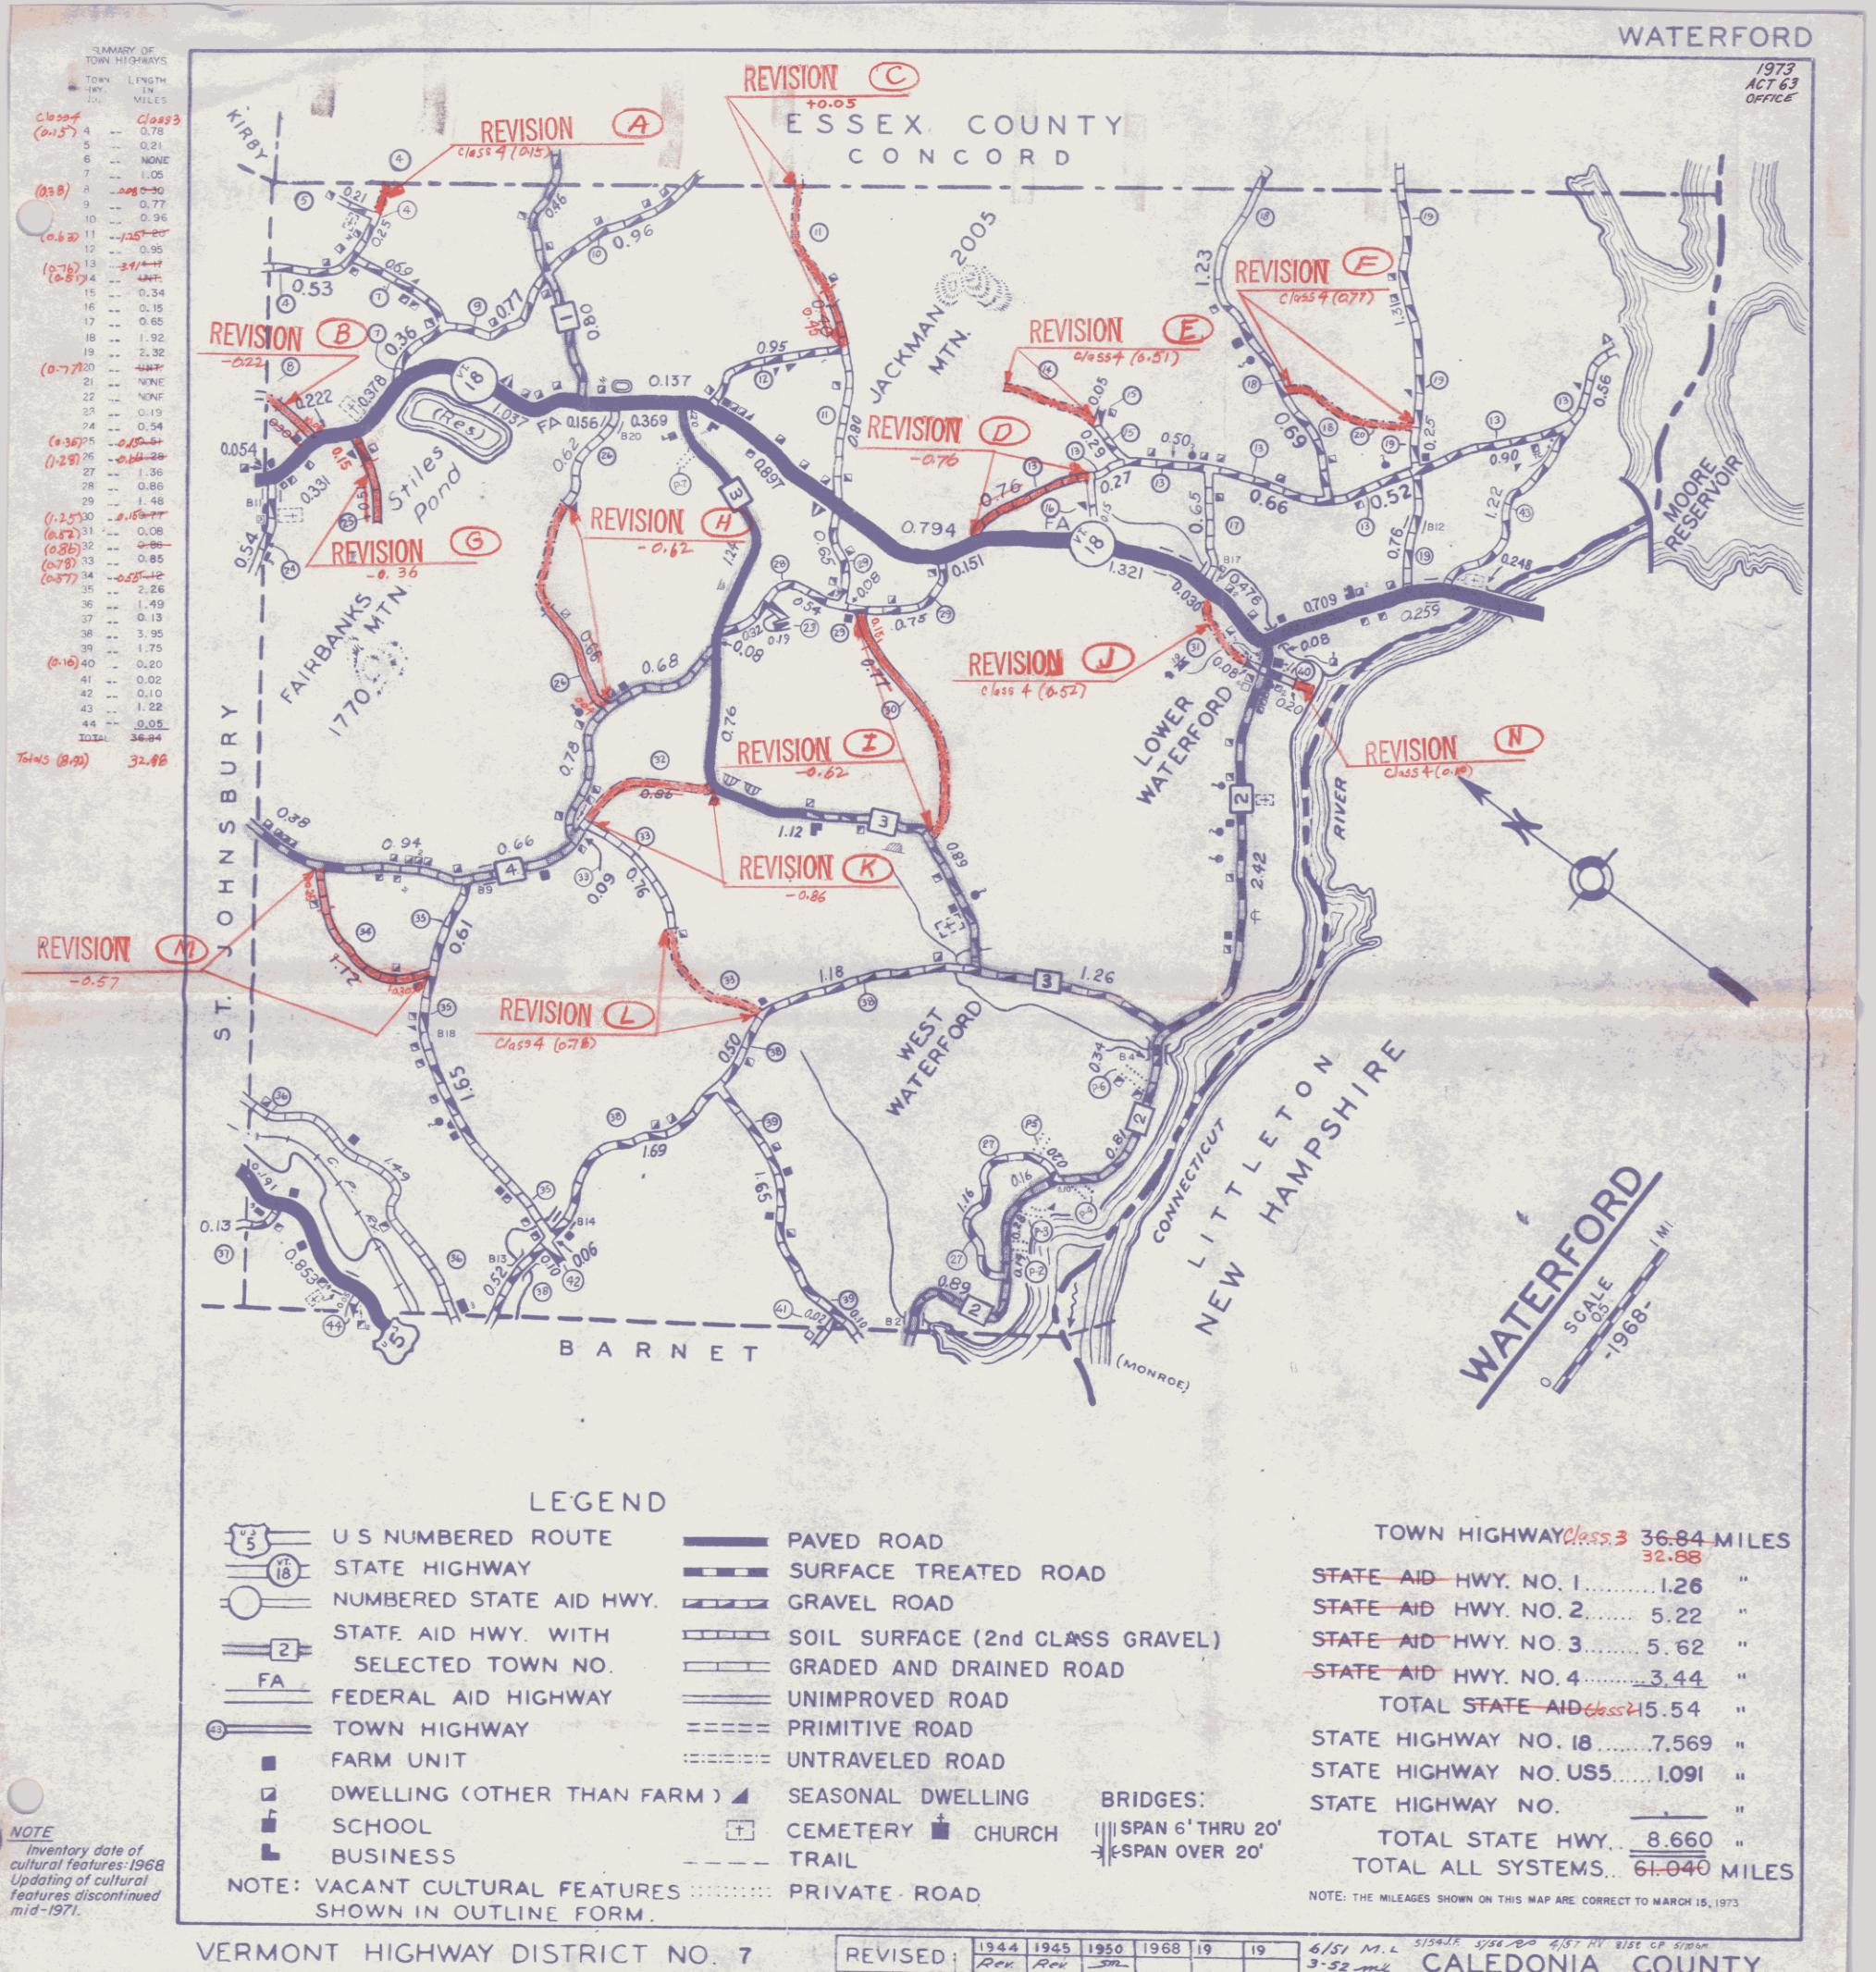

NOTE

Inventory date of cultural features: 1968 Updating of cultural features discontinued mid-1971.

VERMONT HIGHWAY DISTRICT NO. 7

REVISED: 1944 1945 1950 1968 19

6/51 M. L 5/54JF. 5/56 PD 4/57 RV 8/58 CP 5/706M.
3-52 ML CALEDONIA COUNTY
6-53-ML 5/55 RES 5/68 SDS 5/69 ALL 4/77 PD 4/74 ZD

--- TRAIL

IJI SPAN 6' THRU 20' - FSPAN OVER 20'

BRIDGES: T CEMETERY CHURCH

STATE HIGHWAY NO. TOTAL STATE HWY. 8.660 " TOTAL ALL SYSTEMS .. 61.040 MILES

TOTAL STATE AID ..... 15.54 "

TOWN HIGHWAY ..... 36.84 MILES

STATE AID HWY. NO. 1 ......... 1.26

STATE AID HWY. NO. 3 ...... 5. 62

STATE AID HWY. NO. 4 ...... 3.44

STATE HIGHWAY NO. 18 ..... 7,569 "

STATE HIGHWAY NO. US5 ..... 1.091 "

STATE AID HWY. NO. 2 ..... 5.22 "

NOTE: THE MILEAGES SHOWN ON THIS MAP ARE CORRECT TO MARCH 15, 1973

NOTE Inventory date of cultural features: 1968 Updating of cultural features discontinued

mid-1971.

VERMONT HIGHWAY DISTRICT NO. 7

SHOWN IN OUTLINE FORM.