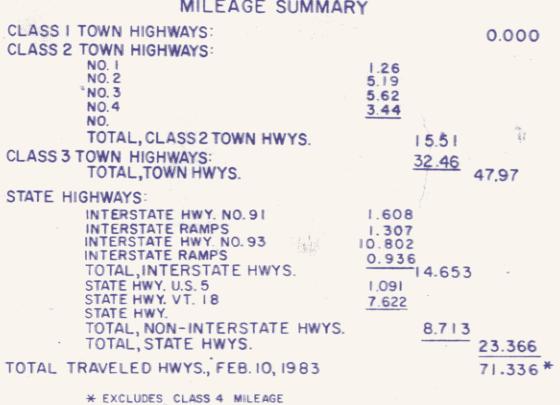

--- TRAIL

IJI SPAN 6' THRU 20' - FSPAN OVER 20'

BRIDGES: T CEMETERY CHURCH

STATE HIGHWAY NO. TOTAL STATE HWY. 8.660 " TOTAL ALL SYSTEMS .. 61.040 MILES

TOTAL STATE AID ..... 15.54 "

TOWN HIGHWAY ..... 36.84 MILES

STATE AID HWY. NO. 1 ......... 1.26

STATE AID HWY. NO. 3 ...... 5. 62

STATE AID HWY. NO. 4 ...... 3.44

STATE HIGHWAY NO. 18 ..... 7,569 "

STATE HIGHWAY NO. US5 ..... 1.091 "

STATE AID HWY. NO. 2 ..... 5.22 "