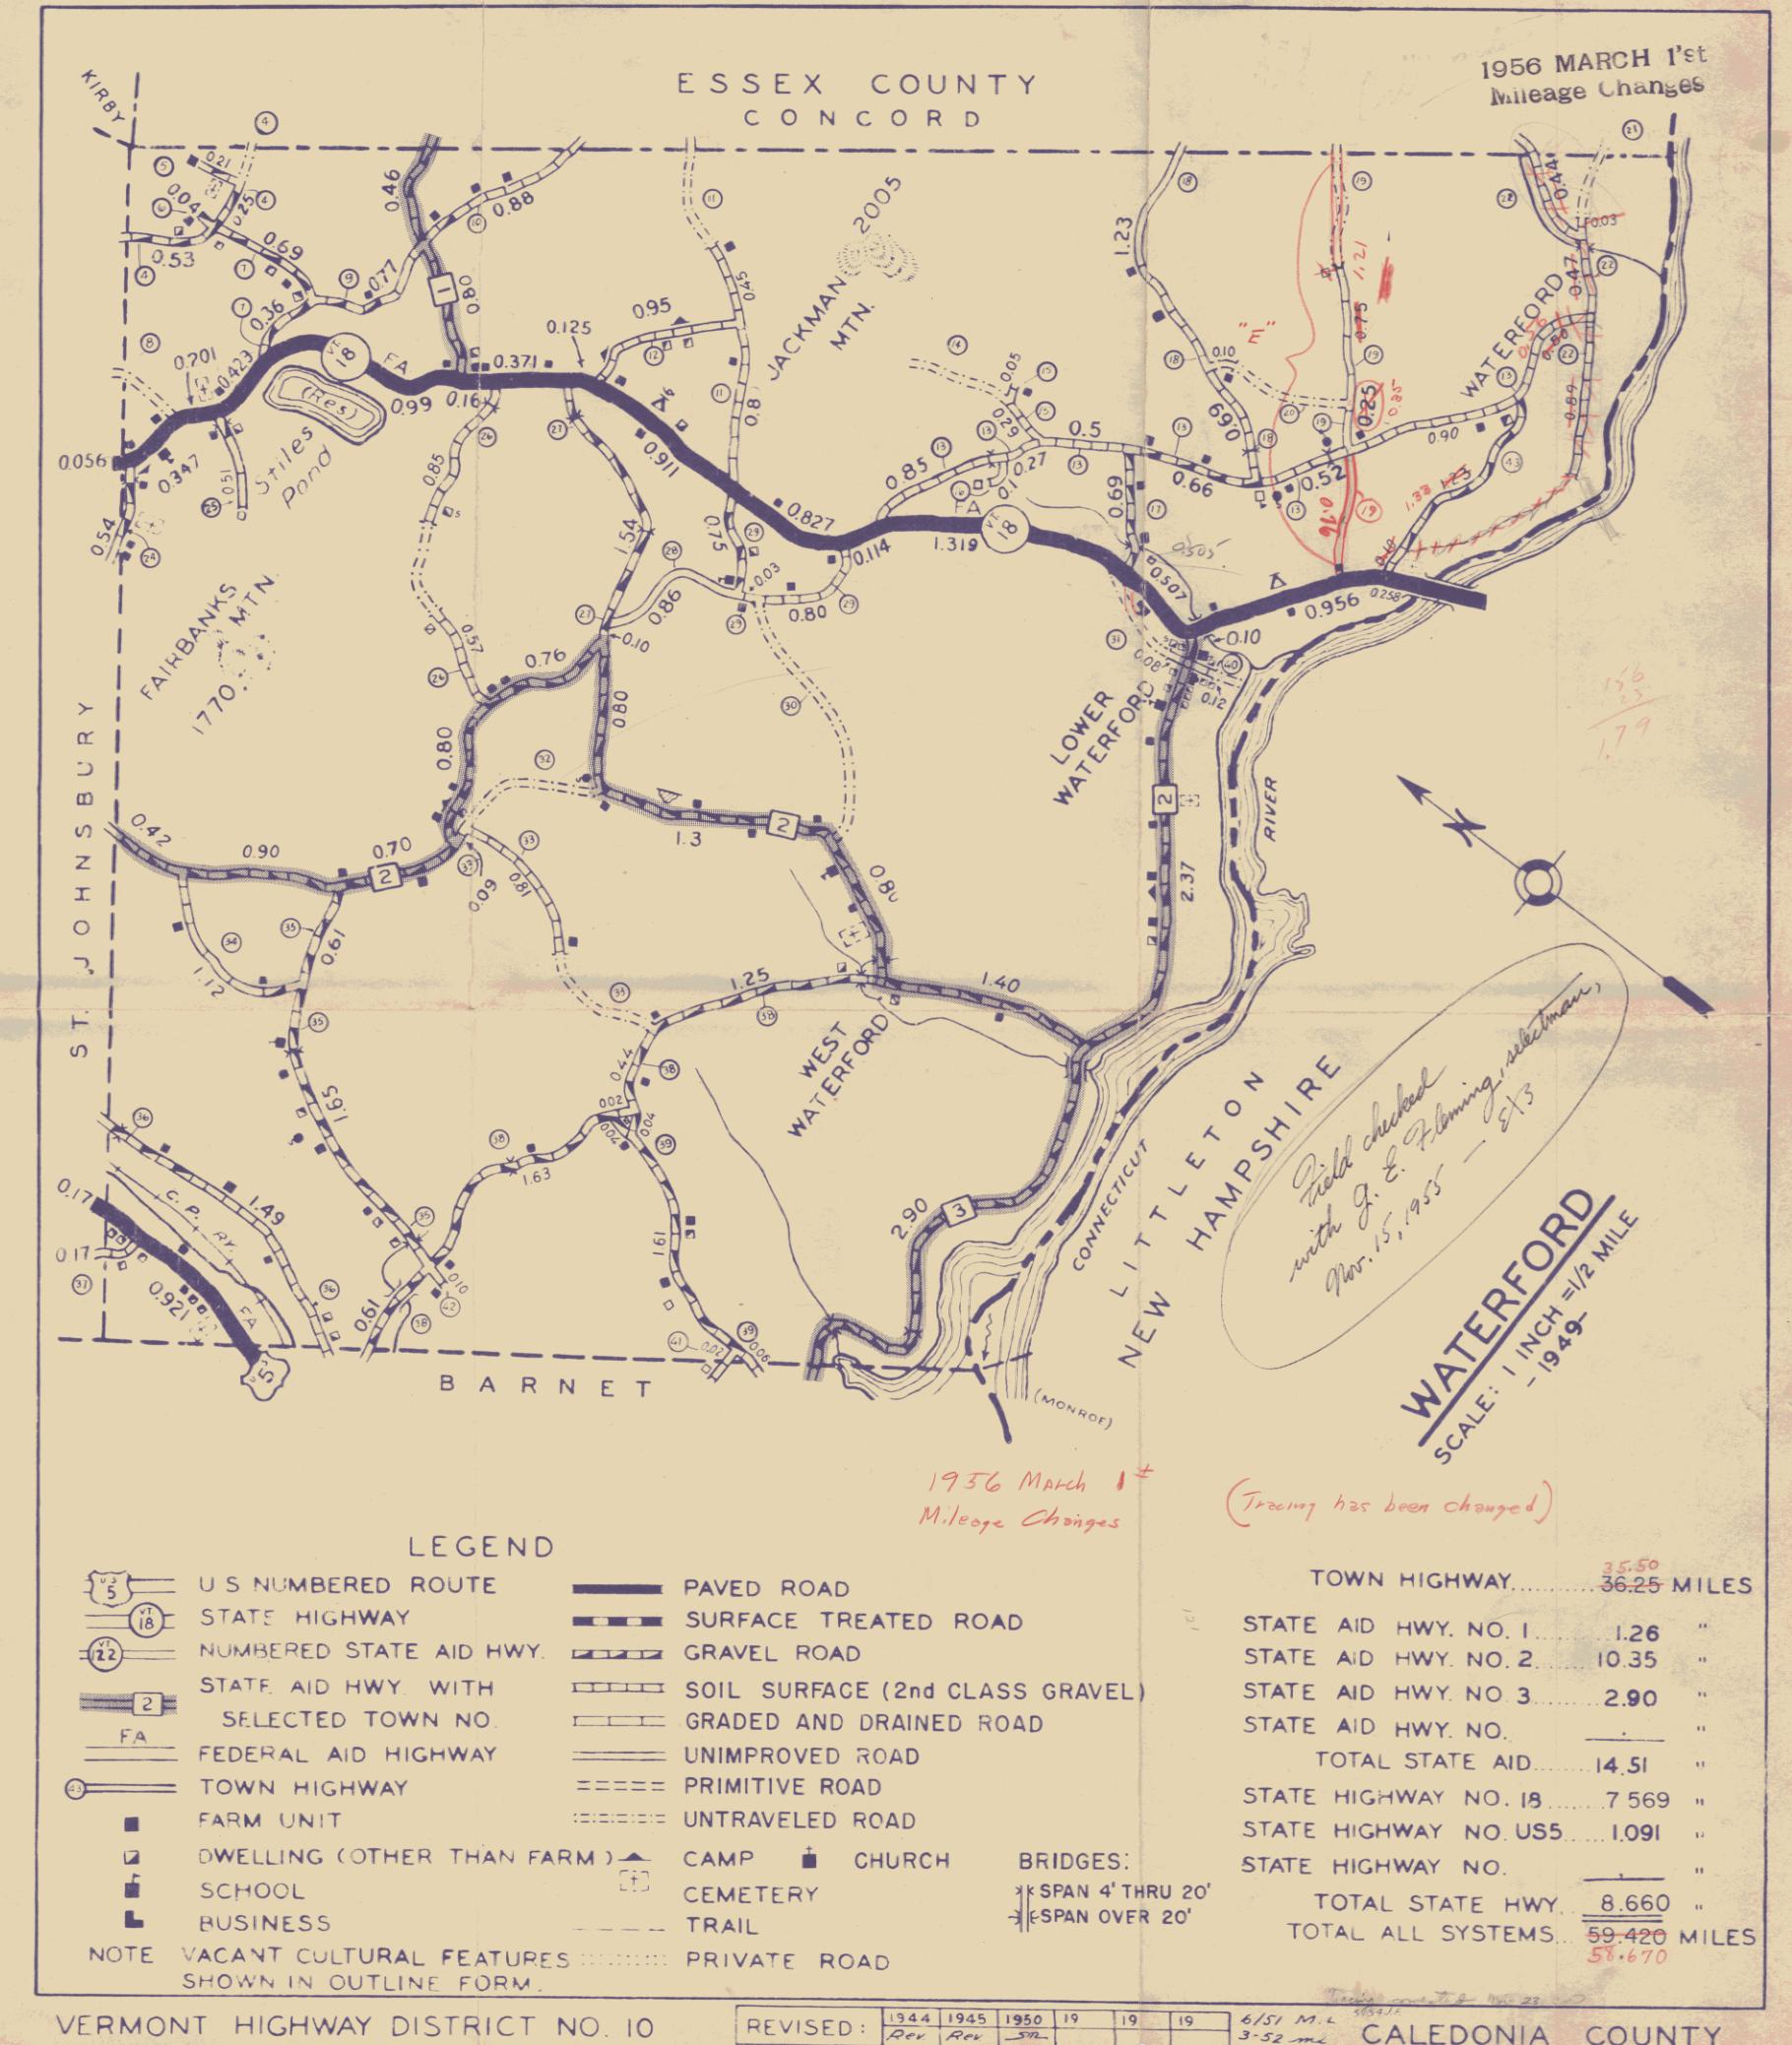

## WATERFORD

3-52 mc CALEDONIA COUNTY

VERMONT HIGHWAY DISTRICT NO. 10 REVISED: Rev. Rev. ST.

6/51 M. L 5/54 J.F. 5/56 PD 4/57 RV 8/58 CP

3-52 ml CALEDONIA COUNTY

6-53-ml 5/55 REE

VERMONT HIGHWAY DISTRICT NO. 7 REVISED: 1944 1945 1950 1968 19

NOTE

Inventory date of cultural features: 1968 Updating of cultural features discontinued mid-1971.

VERMONT HIGHWAY DISTRICT NO. 7

REVISED: 1944 1945 1950 1968 19

6/51 M. L 5/54JF. 5/56 PD 4/57 RV 8/58 CP 5/706M.
3-52 ML CALEDONIA COUNTY
6-53-ML 5/55 RES 5/68 SDS 5/69 ALL 4/77 PD 4/74 ZD

1944 1945 1950 1968 19 REVISED ! Rev. Rev. STR

6/51 M. L 5/54 J.F. 5/56 PD 4/57 PN 8/58 CP 5/706M

INSET

SCALE 0 0.1 0.2 MILES O 0.1 0.2 KILOMETERS 1-93 INTERCHANGE

NO. 1 RAMP A RAMPB . RAMPC ---- 0.223

SCALE O.I O.2 MILES O O.I O.2 KILOMETERS