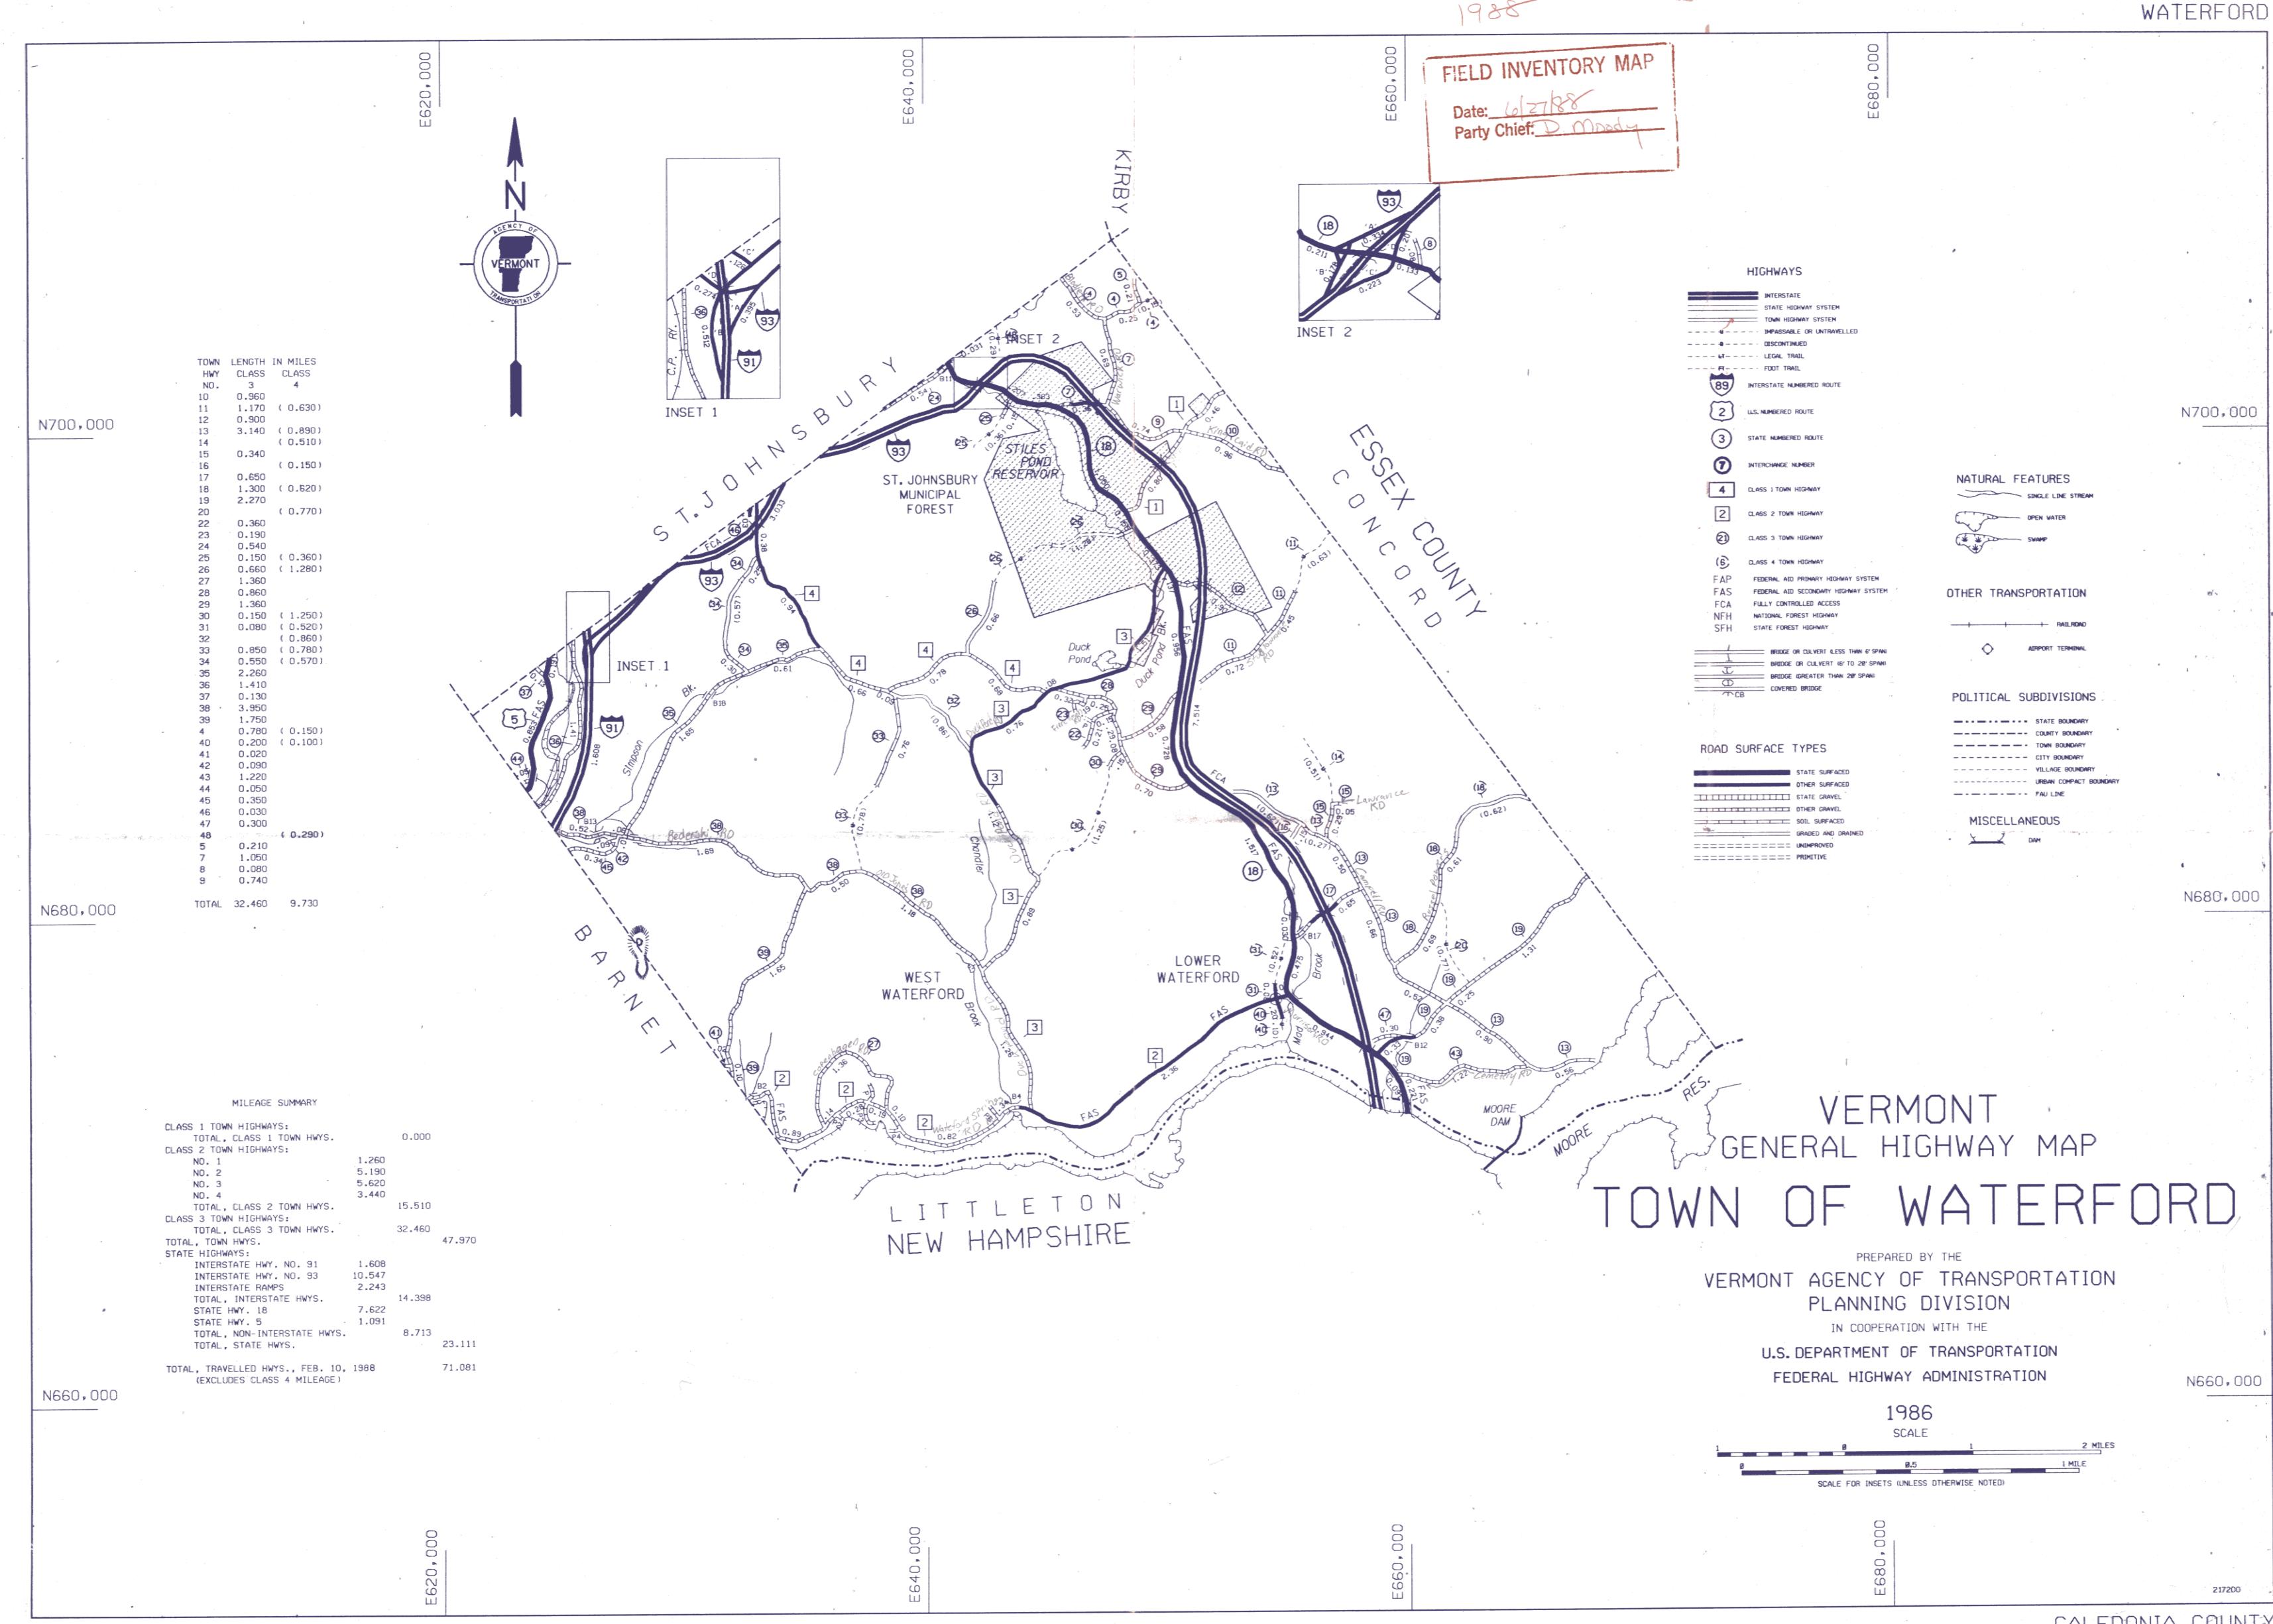

1944 1945 1950 1968 19 REVISED ! Rev. Rev. STR

6/51 M. L 5/54 J.F. 5/56 PD 4/57 PN 8/58 CP 5/706M

INSET

SCALE 0 0.1 0.2 MILES O 0.1 0.2 KILOMETERS 1-93 INTERCHANGE

NO. 1 RAMP A RAMPB . RAMPC ---- 0.223

SCALE O.I O.2 MILES O O.I O.2 KILOMETERS

1-91 INTERCHANGE NO. 19 RAMP A 0.395 HAMP B - 0.512 0.126

RAMP 0 ---- 0.274

U.S. NUMBERED ROUTE STATE NUMBERED ROUTE CLASS I TOWN HIGHWAY CLASS 2 TOWN HIGHWAY CLASS 3 TOWN HIGHWAY CLASS 4 TOWN HIGHWAY BIO BRIDGE NUMBER

FCA FULLY CONTROLLED ACCESS FAP FEDERAL AID PRIMARY HIGHWAY FEDERAL AID SECONDARY HIGHWAY FAS FEDERAL AID SECONDARY ENDS NATIONAL FOREST HIGHWAY SFH STATE FOREST HIGHWAY

HIGHWAYS

INTERCHANGE NUMBER

END OF STATE HIGHWAY

--- LT --- LEGAL TRAIL (FORMER TOWN HWY.)

INTERSTATE NUMBERED ROUTE

TOWN HIGHWAY

.... DISCONTINUED HIGHWAY

P-3 PRIVATE ROAD AND NUMBER

SEE U = SEE UNTRAVELLED ROAD

--- FT --- FOOT TRAIL

[2]

4

DIVIDED HWY, INTERSTATE OR STATE

0.94 00

# LEGEND

N

ROAD SURFACE TYPES BITUMINOUS MIX, MACADAM MIX, MACADAM PENETRATION, CONCRETE BITUMINOUS CONCRETE, BRICK OR BLOCK

SURFACE TREATED GRAVEL GRAVEL SOIL SURFACE (2ND CLASS GRAVEL) GRADED AND DRAINED EARTH UNIMPROVED EARTH

===== PRIMITIVE

#### BRIDGES

BRIDGE OR CULVERT (LESS THAN 6'SPAN) BRIDGE OR CULVERT (6' THRU 20' SPAN) BRIDGE (OVER 20 SPAN) HIGHWAY UNDERPASS HIGHWAY OVERPASS COVERED BRIDGE

#### MISCELLANEOUS

+ + + + RAILROAD AND GRADE CROSSING \_\_\_ VILLAGE CENTER

ESSEX COUNTY

CONCORD

#### CULTURAL FEATURES

 FARM UNIT DWELLING (other than form) SEASONAL DWELLING

MOBILE DWELLING TO TOWN CLERK'S OFFICE

■ BUSINESS SCHOOL

CHURCH

■ POST OFFICE

■ FIRE STATION

OF CEMETERY SANITARY LANDFILL

GRAVEL PIT

**♣** SUGAR HOUSE

 HALL (T-town, C-community, G-grange, F-fraternal)

#### MILEAGE SUMMARY

NOTES

Inventory date of cultural features is 1978.

has record; others may exist.

GENERAL HIGHWAY MAP

TOWN OF WATERFORD

1980 POPULATION: 882

PREPARED BY VERMONT AGENCY OF TRANSPORTATION

PLANNING DIVISION

SCALE

The untraveled highways (laid-out town highways), discontinued highways, and legal trails shown hereon are those of which the Department of Highways

MATTAYORD

YOY OF DE

TRANSPORTATION DISTRICT NO. 7

2 KILOMETERS

VERMONT HIGHWAY DISTICT NO. 7

100

.