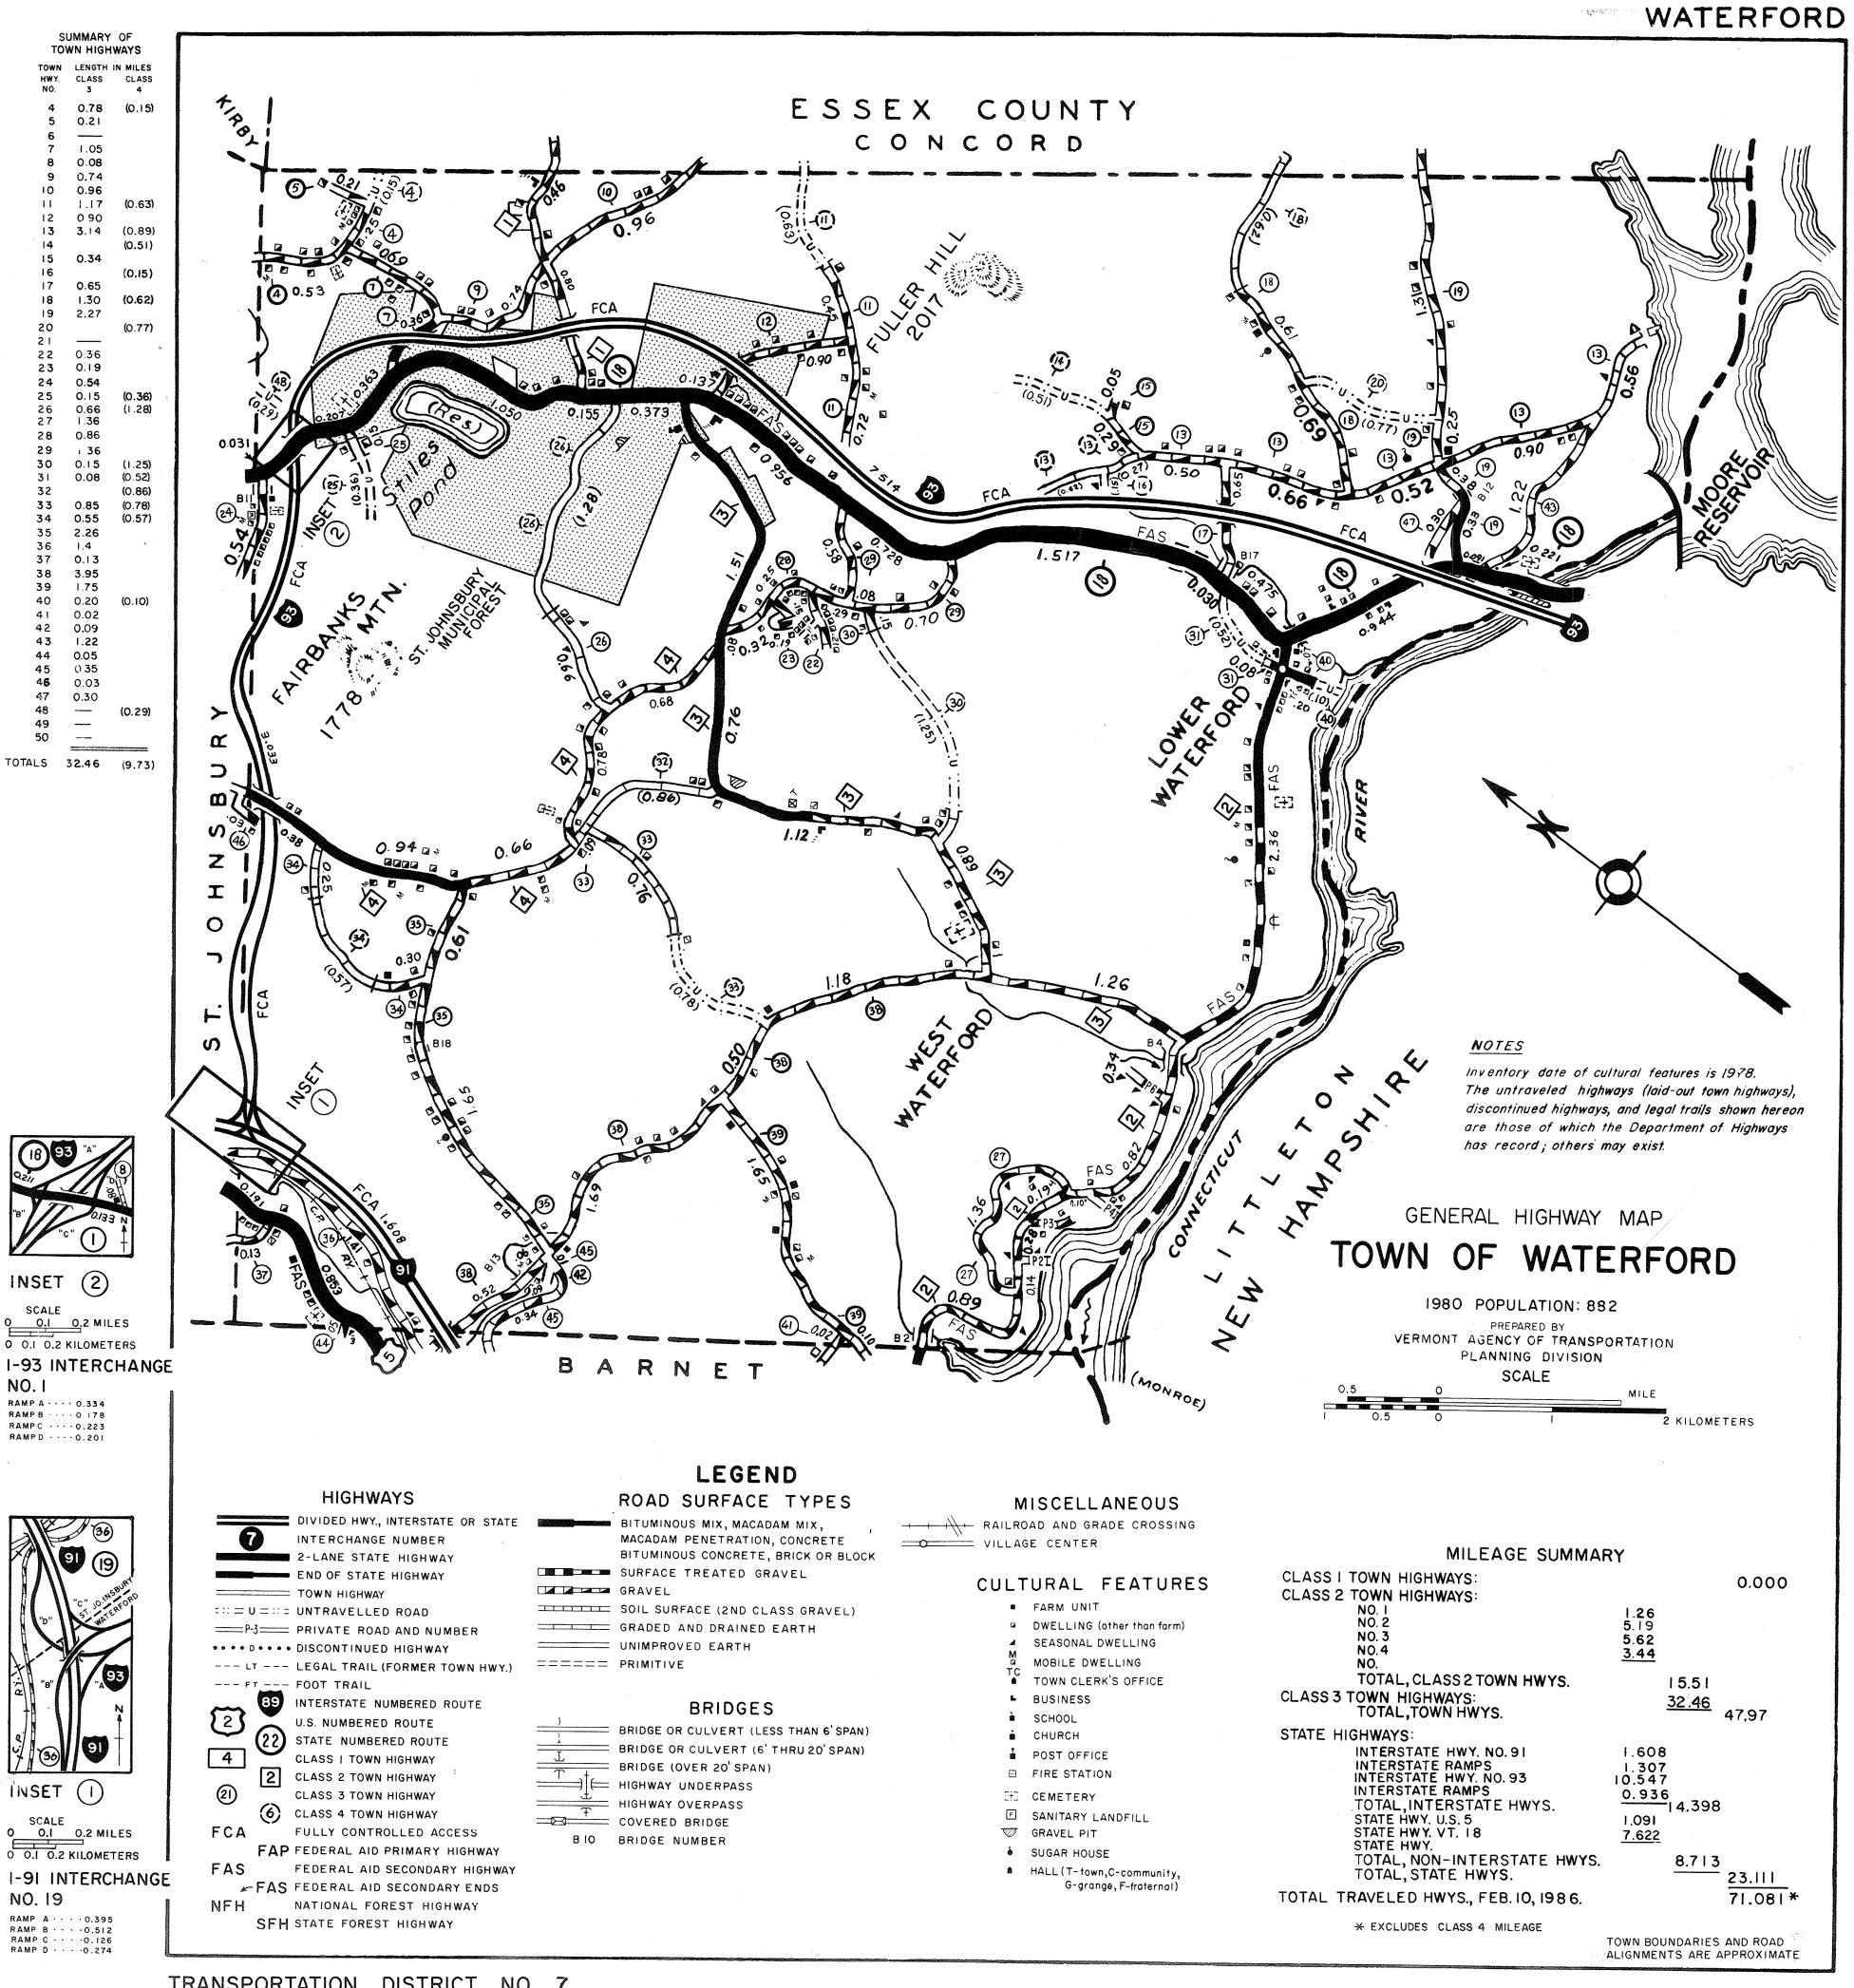

# STATE HIGHWAY NUMBERED STATE AID HWY. GRAVEL ROAD FEDERAL AID HIGHWAY TOWN HIGHWAY FARM UNIT DWELLING (OTHER THAN FARM) \_ CAMP SCHOOL

BUSINESS

SURFACE TREATED ROAD

STATE AID HWY. WITH SOIL SURFACE (2nd CLASS GRAVEL) SELECTED TOWN NO. GRADED AND DRAINED ROAD

UNIMPROVED ROAD ===== PRIMITIVE ROAD :=:=:=:= UNTRAVELED ROAD

CHURCH CEMETERY --- TRAIL

BRIDGES: AK SPAN 4' THRU 20' SPAN OVER 20'

| 36.25                       |                                                                                                                                                                                                                                                                                                                                                                                                                                                                                                                                                                                                                                                                                                                                                                                                                                                                                                                                                                                                                                                                                                                                                                                                                                                                                                                                                                                                                                                                                                                                                                                                                                                                                                                                                                                                                                                                                                                                                                                                                                                                                                                               |
|-----------------------------|-------------------------------------------------------------------------------------------------------------------------------------------------------------------------------------------------------------------------------------------------------------------------------------------------------------------------------------------------------------------------------------------------------------------------------------------------------------------------------------------------------------------------------------------------------------------------------------------------------------------------------------------------------------------------------------------------------------------------------------------------------------------------------------------------------------------------------------------------------------------------------------------------------------------------------------------------------------------------------------------------------------------------------------------------------------------------------------------------------------------------------------------------------------------------------------------------------------------------------------------------------------------------------------------------------------------------------------------------------------------------------------------------------------------------------------------------------------------------------------------------------------------------------------------------------------------------------------------------------------------------------------------------------------------------------------------------------------------------------------------------------------------------------------------------------------------------------------------------------------------------------------------------------------------------------------------------------------------------------------------------------------------------------------------------------------------------------------------------------------------------------|
| TOWN HIGHWAY 36.12 M        | ILES                                                                                                                                                                                                                                                                                                                                                                                                                                                                                                                                                                                                                                                                                                                                                                                                                                                                                                                                                                                                                                                                                                                                                                                                                                                                                                                                                                                                                                                                                                                                                                                                                                                                                                                                                                                                                                                                                                                                                                                                                                                                                                                          |
| STATE AID HWY. NO. I        | ,,                                                                                                                                                                                                                                                                                                                                                                                                                                                                                                                                                                                                                                                                                                                                                                                                                                                                                                                                                                                                                                                                                                                                                                                                                                                                                                                                                                                                                                                                                                                                                                                                                                                                                                                                                                                                                                                                                                                                                                                                                                                                                                                            |
| STATE AID HWY. NO. 2 10.35  |                                                                                                                                                                                                                                                                                                                                                                                                                                                                                                                                                                                                                                                                                                                                                                                                                                                                                                                                                                                                                                                                                                                                                                                                                                                                                                                                                                                                                                                                                                                                                                                                                                                                                                                                                                                                                                                                                                                                                                                                                                                                                                                               |
|                             |                                                                                                                                                                                                                                                                                                                                                                                                                                                                                                                                                                                                                                                                                                                                                                                                                                                                                                                                                                                                                                                                                                                                                                                                                                                                                                                                                                                                                                                                                                                                                                                                                                                                                                                                                                                                                                                                                                                                                                                                                                                                                                                               |
| STATE AID HWY. NO. 3 2.90   | 1 may 1 min |
| STATE AID HWY. NO.          | 11                                                                                                                                                                                                                                                                                                                                                                                                                                                                                                                                                                                                                                                                                                                                                                                                                                                                                                                                                                                                                                                                                                                                                                                                                                                                                                                                                                                                                                                                                                                                                                                                                                                                                                                                                                                                                                                                                                                                                                                                                                                                                                                            |
| TOTAL STATE AID 14.51       | 11                                                                                                                                                                                                                                                                                                                                                                                                                                                                                                                                                                                                                                                                                                                                                                                                                                                                                                                                                                                                                                                                                                                                                                                                                                                                                                                                                                                                                                                                                                                                                                                                                                                                                                                                                                                                                                                                                                                                                                                                                                                                                                                            |
| STATE HIGHWAY NO. 18 7.569  | 11                                                                                                                                                                                                                                                                                                                                                                                                                                                                                                                                                                                                                                                                                                                                                                                                                                                                                                                                                                                                                                                                                                                                                                                                                                                                                                                                                                                                                                                                                                                                                                                                                                                                                                                                                                                                                                                                                                                                                                                                                                                                                                                            |
| STATE HIGHWAY NO. US5 1.091 | 11                                                                                                                                                                                                                                                                                                                                                                                                                                                                                                                                                                                                                                                                                                                                                                                                                                                                                                                                                                                                                                                                                                                                                                                                                                                                                                                                                                                                                                                                                                                                                                                                                                                                                                                                                                                                                                                                                                                                                                                                                                                                                                                            |
| STATE HIGHWAY NO.           | 11                                                                                                                                                                                                                                                                                                                                                                                                                                                                                                                                                                                                                                                                                                                                                                                                                                                                                                                                                                                                                                                                                                                                                                                                                                                                                                                                                                                                                                                                                                                                                                                                                                                                                                                                                                                                                                                                                                                                                                                                                                                                                                                            |
| TOTAL STATE HWY 8.660       | u .                                                                                                                                                                                                                                                                                                                                                                                                                                                                                                                                                                                                                                                                                                                                                                                                                                                                                                                                                                                                                                                                                                                                                                                                                                                                                                                                                                                                                                                                                                                                                                                                                                                                                                                                                                                                                                                                                                                                                                                                                                                                                                                           |
| TOTAL ALL SYSTEMS 59.290 N  | AILES                                                                                                                                                                                                                                                                                                                                                                                                                                                                                                                                                                                                                                                                                                                                                                                                                                                                                                                                                                                                                                                                                                                                                                                                                                                                                                                                                                                                                                                                                                                                                                                                                                                                                                                                                                                                                                                                                                                                                                                                                                                                                                                         |
| 59,420                      |                                                                                                                                                                                                                                                                                                                                                                                                                                                                                                                                                                                                                                                                                                                                                                                                                                                                                                                                                                                                                                                                                                                                                                                                                                                                                                                                                                                                                                                                                                                                                                                                                                                                                                                                                                                                                                                                                                                                                                                                                                                                                                                               |

SHOWN IN OUTLINE FORM.

NOTE: VACANT CULTURAL FEATURES ::::: PRIVATE ROAD

NOTE

Inventory date of cultural features: 1968 Updating of cultural features discontinued mid-1971.

VERMONT HIGHWAY DISTRICT NO. 7

REVISED: 1944 1945 1950 1968 19

6/51 M. L 5/54JF. 5/56 PD 4/57 RV 8/58 CP 5/706M.
3-52 ML CALEDONIA COUNTY
6-53-ML 5/55 RES 5/68 SDS 5/69 ALL 4/77 PD 4/74 ZD

U S NUMBERED ROUTE

STATE HIGHWAY NUMBERED STATE AID HWY. GRAVEL ROAD

STATE AID HWY. WITH SELECTED TOWN NO.

FEDERAL AID HIGHWAY 43 TOWN HIGHWAY

FARM UNIT

DWELLING (OTHER THAN FARM) SEASONAL DWELLING

NOTE: VACANT CULTURAL FEATURES ..... PRIVATE ROAD

SCHOOL BUSINESS

:=:=:=:= UNTRAVELED ROAD

SURFACE TREATED ROAD

GRADED AND DRAINED ROAD

UNIMPROVED ROAD

SOIL SURFACE (2nd CLASS GRAVEL)

PAVED ROAD

==== PRIMITIVE ROAD

--- TRAIL

IJI SPAN 6' THRU 20' - FSPAN OVER 20'

BRIDGES: T CEMETERY CHURCH

STATE HIGHWAY NO. TOTAL STATE HWY. 8.660 " TOTAL ALL SYSTEMS .. 61.040 MILES

TOTAL STATE AID ..... 15.54 "

TOWN HIGHWAY ..... 36.84 MILES

STATE AID HWY. NO. 1 ......... 1.26

STATE AID HWY. NO. 3 ...... 5. 62

STATE AID HWY. NO. 4 ...... 3.44

STATE HIGHWAY NO. 18 ..... 7,569 "

STATE HIGHWAY NO. US5 ..... 1.091 "

STATE AID HWY. NO. 2 ..... 5.22 "

NOTE: THE MILEAGES SHOWN ON THIS MAP ARE CORRECT TO MARCH 15, 1973

NOTE Inventory date of cultural features: 1968 Updating of cultural features discontinued

mid-1971.

VERMONT HIGHWAY DISTRICT NO. 7

SHOWN IN OUTLINE FORM.

1944 1945 1950 1968 19 REVISED ! Rev. Rev. STR

6/51 M. L 5/54 J.F. 5/56 PD 4/57 PN 8/58 CP 5/706M

INSET

SCALE 0 0.1 0.2 MILES O 0.1 0.2 KILOMETERS 1-93 INTERCHANGE

NO. 1 RAMP A RAMPB . RAMPC ---- 0.223

SCALE O.I O.2 MILES O O.I O.2 KILOMETERS

1-91 INTERCHANGE NO. 19 RAMP A 0.395 HAMP B - 0.512 0.126

RAMP 0 ---- 0.274

U.S. NUMBERED ROUTE STATE NUMBERED ROUTE CLASS I TOWN HIGHWAY CLASS 2 TOWN HIGHWAY CLASS 3 TOWN HIGHWAY CLASS 4 TOWN HIGHWAY BIO BRIDGE NUMBER

FCA FULLY CONTROLLED ACCESS FAP FEDERAL AID PRIMARY HIGHWAY FEDERAL AID SECONDARY HIGHWAY FAS FEDERAL AID SECONDARY ENDS NATIONAL FOREST HIGHWAY SFH STATE FOREST HIGHWAY

HIGHWAYS

INTERCHANGE NUMBER

END OF STATE HIGHWAY

--- LT --- LEGAL TRAIL (FORMER TOWN HWY.)

INTERSTATE NUMBERED ROUTE

TOWN HIGHWAY

.... DISCONTINUED HIGHWAY

P-3 PRIVATE ROAD AND NUMBER

SEE U = SEE UNTRAVELLED ROAD

--- FT --- FOOT TRAIL

[2]

4

DIVIDED HWY, INTERSTATE OR STATE

0.94 00

# LEGEND

N

ROAD SURFACE TYPES BITUMINOUS MIX, MACADAM MIX, MACADAM PENETRATION, CONCRETE BITUMINOUS CONCRETE, BRICK OR BLOCK

SURFACE TREATED GRAVEL GRAVEL SOIL SURFACE (2ND CLASS GRAVEL) GRADED AND DRAINED EARTH UNIMPROVED EARTH

===== PRIMITIVE

#### BRIDGES

BRIDGE OR CULVERT (LESS THAN 6'SPAN) BRIDGE OR CULVERT (6' THRU 20' SPAN) BRIDGE (OVER 20 SPAN) HIGHWAY UNDERPASS HIGHWAY OVERPASS COVERED BRIDGE

#### MISCELLANEOUS

+ + + + RAILROAD AND GRADE CROSSING \_\_\_ VILLAGE CENTER

ESSEX COUNTY

CONCORD

#### CULTURAL FEATURES

 FARM UNIT DWELLING (other than form) SEASONAL DWELLING

MOBILE DWELLING TO TOWN CLERK'S OFFICE

■ BUSINESS SCHOOL

CHURCH

■ POST OFFICE

■ FIRE STATION

OF CEMETERY SANITARY LANDFILL

GRAVEL PIT

**♣** SUGAR HOUSE

 HALL (T-town, C-community, G-grange, F-fraternal)

#### MILEAGE SUMMARY

NOTES

Inventory date of cultural features is 1978.

has record; others may exist.

GENERAL HIGHWAY MAP

TOWN OF WATERFORD

1980 POPULATION: 882

PREPARED BY VERMONT AGENCY OF TRANSPORTATION

PLANNING DIVISION

SCALE

The untraveled highways (laid-out town highways), discontinued highways, and legal trails shown hereon are those of which the Department of Highways

MATTAYORD

YOY OF DE

TRANSPORTATION DISTRICT NO. 7

2 KILOMETERS

VERMONT HIGHWAY DISTICT NO. 7

100

.