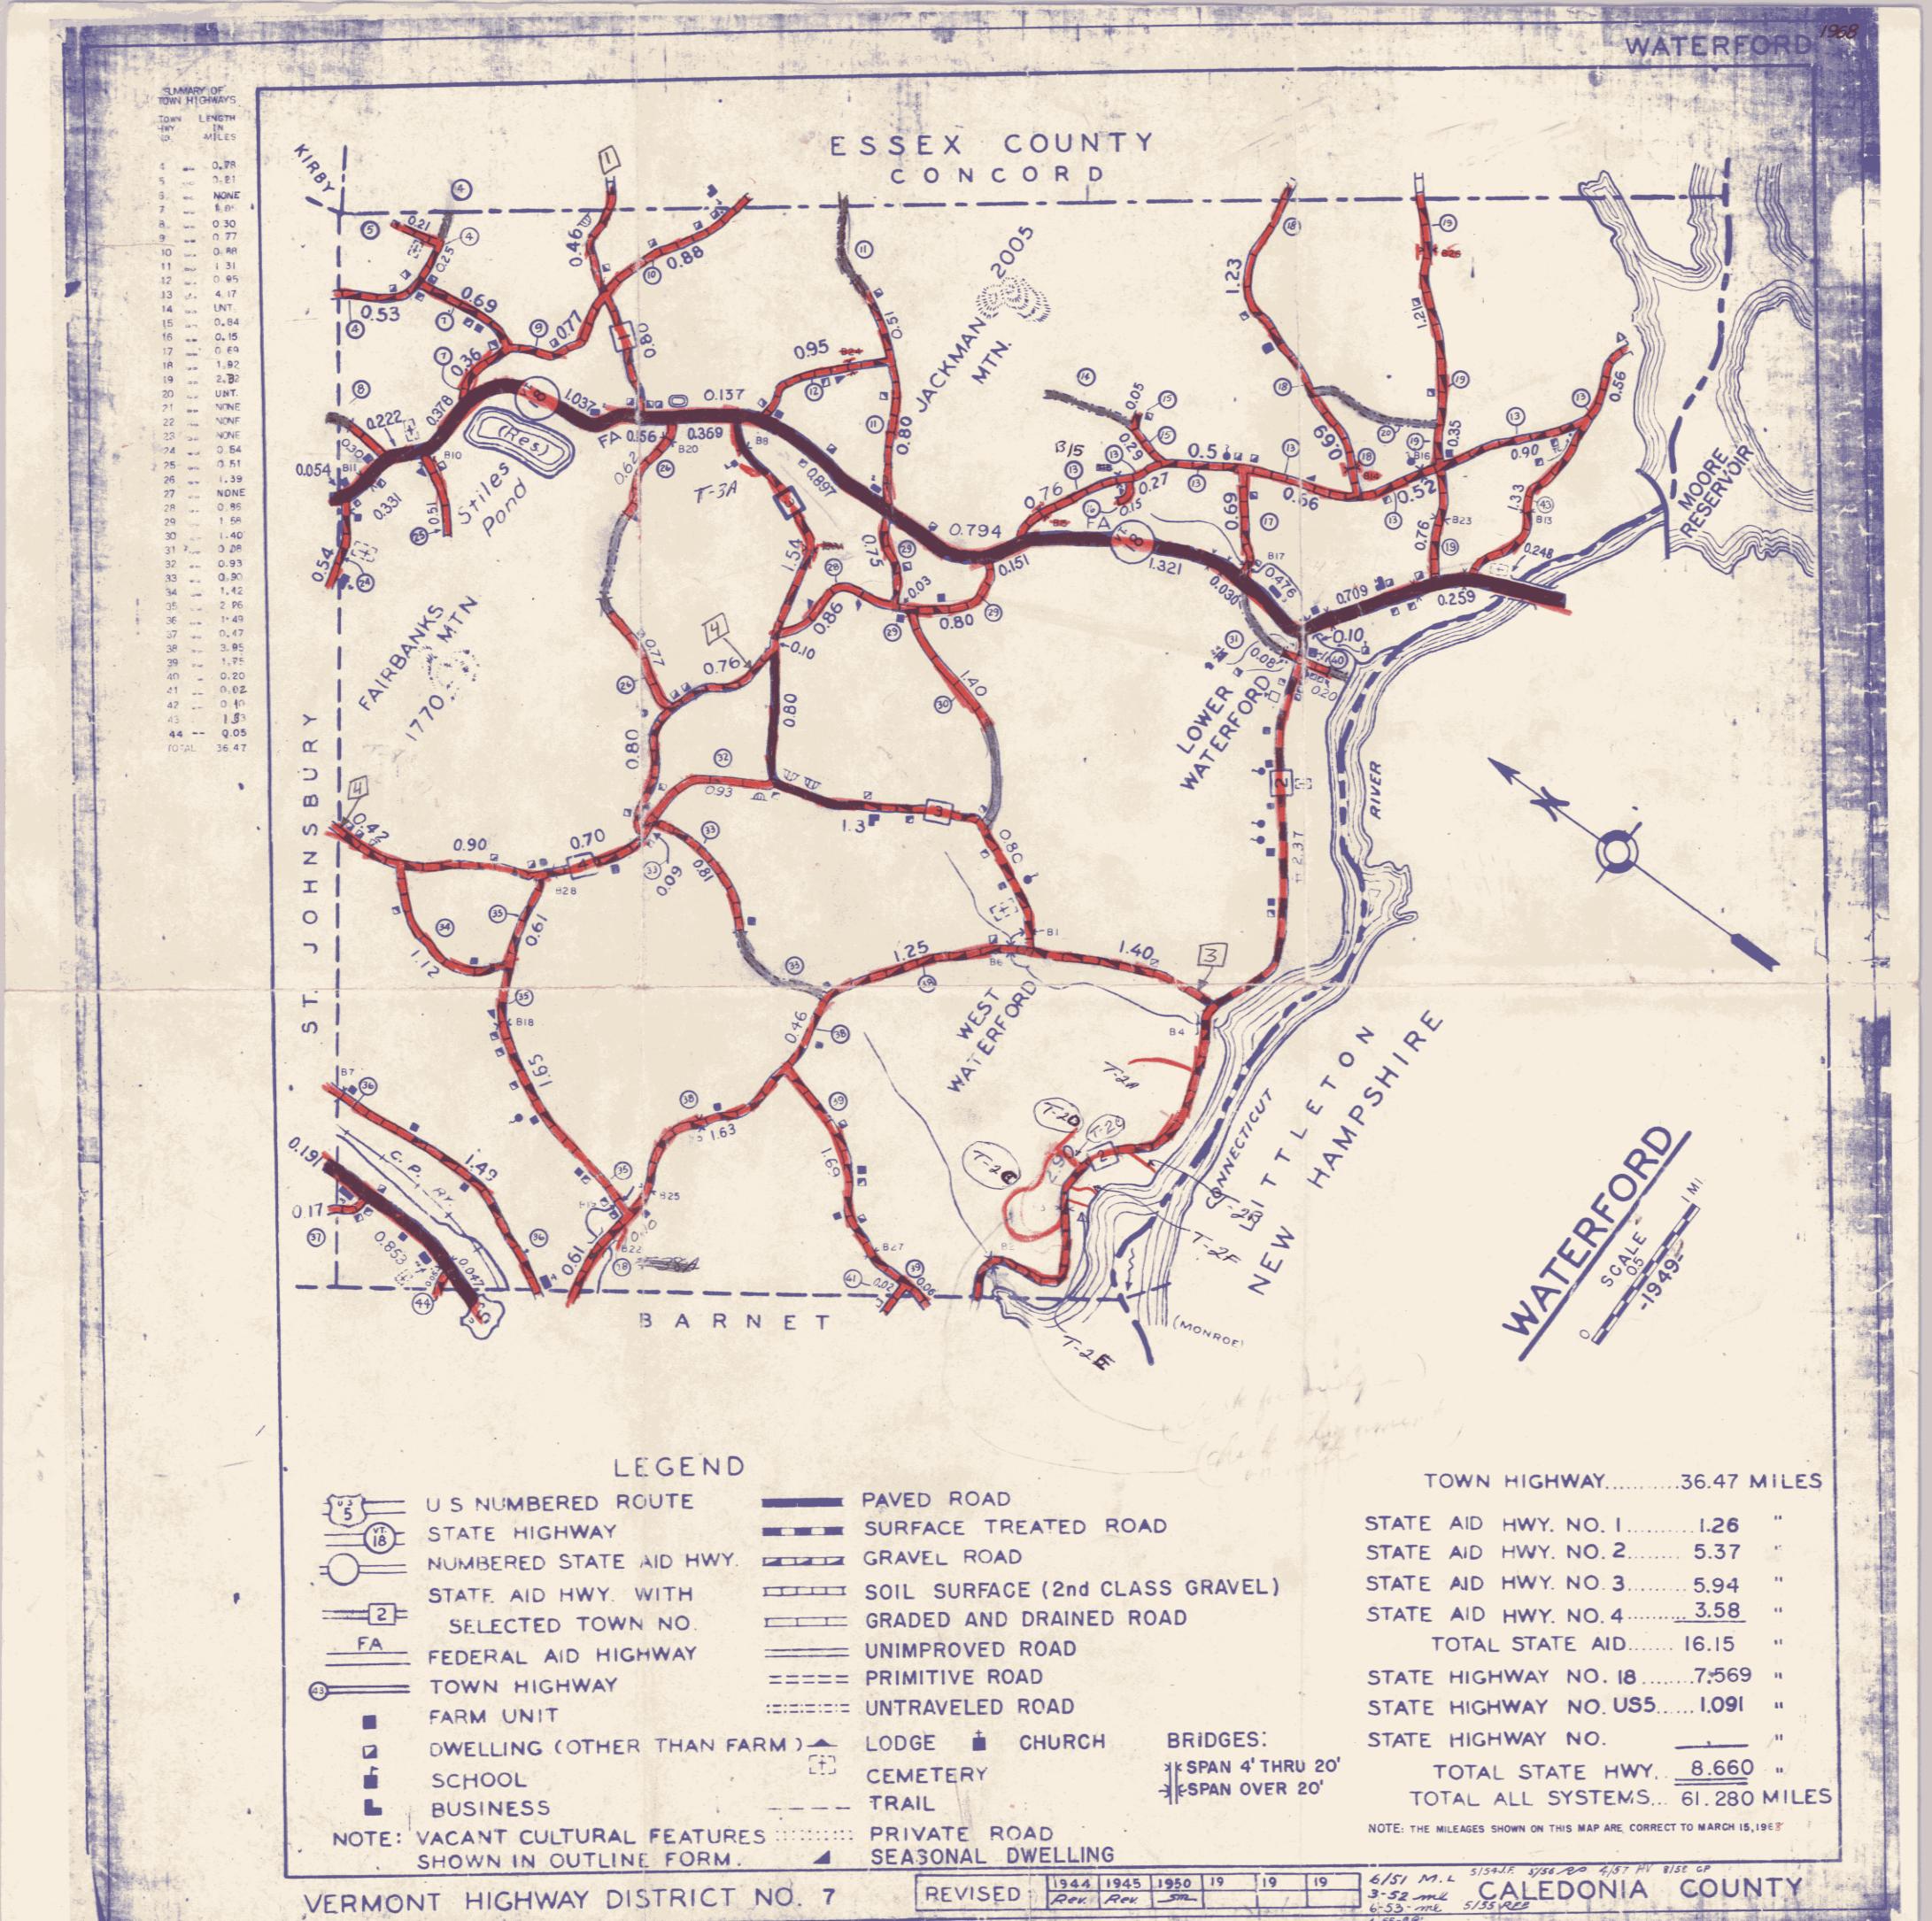

## WATERFORD

3-52 mc CALEDONIA COUNTY

VERMONT HIGHWAY DISTRICT NO. 10 REVISED: Rev. Rev. ST.

6/51 M. L 5/54 J.F. 5/56 PD 4/57 RV 8/58 CP

3-52 ml CALEDONIA COUNTY

6-53-ml 5/55 REE

VERMONT HIGHWAY DISTRICT NO. 7 REVISED: 1944 1945 1950 1968 19

NOTE

Inventory date of cultural features: 1968 Updating of cultural features discontinued mid-1971.

VERMONT HIGHWAY DISTRICT NO. 7

REVISED: 1944 1945 1950 1968 19

6/51 M. L 5/54JF. 5/56 PD 4/57 RV 8/58 CP 5/706M.
3-52 ML CALEDONIA COUNTY
6-53-ML 5/55 RES 5/68 SDS 5/69 ALL 4/77 PD 4/74 ZD

U S NUMBERED ROUTE

STATE HIGHWAY NUMBERED STATE AID HWY. GRAVEL ROAD

STATE AID HWY. WITH SELECTED TOWN NO.

FEDERAL AID HIGHWAY 43 TOWN HIGHWAY

FARM UNIT

DWELLING (OTHER THAN FARM) SEASONAL DWELLING

NOTE: VACANT CULTURAL FEATURES ..... PRIVATE ROAD

SCHOOL BUSINESS

:=:=:=:= UNTRAVELED ROAD

SURFACE TREATED ROAD

GRADED AND DRAINED ROAD

UNIMPROVED ROAD

SOIL SURFACE (2nd CLASS GRAVEL)

PAVED ROAD

==== PRIMITIVE ROAD

--- TRAIL

IJI SPAN 6' THRU 20' - FSPAN OVER 20'

BRIDGES: T CEMETERY CHURCH

STATE HIGHWAY NO. TOTAL STATE HWY. 8.660 " TOTAL ALL SYSTEMS .. 61.040 MILES

TOTAL STATE AID ..... 15.54 "

TOWN HIGHWAY ..... 36.84 MILES

STATE AID HWY. NO. 1 ......... 1.26

STATE AID HWY. NO. 3 ...... 5. 62

STATE AID HWY. NO. 4 ...... 3.44

STATE HIGHWAY NO. 18 ..... 7,569 "

STATE HIGHWAY NO. US5 ..... 1.091 "

STATE AID HWY. NO. 2 ..... 5.22 "