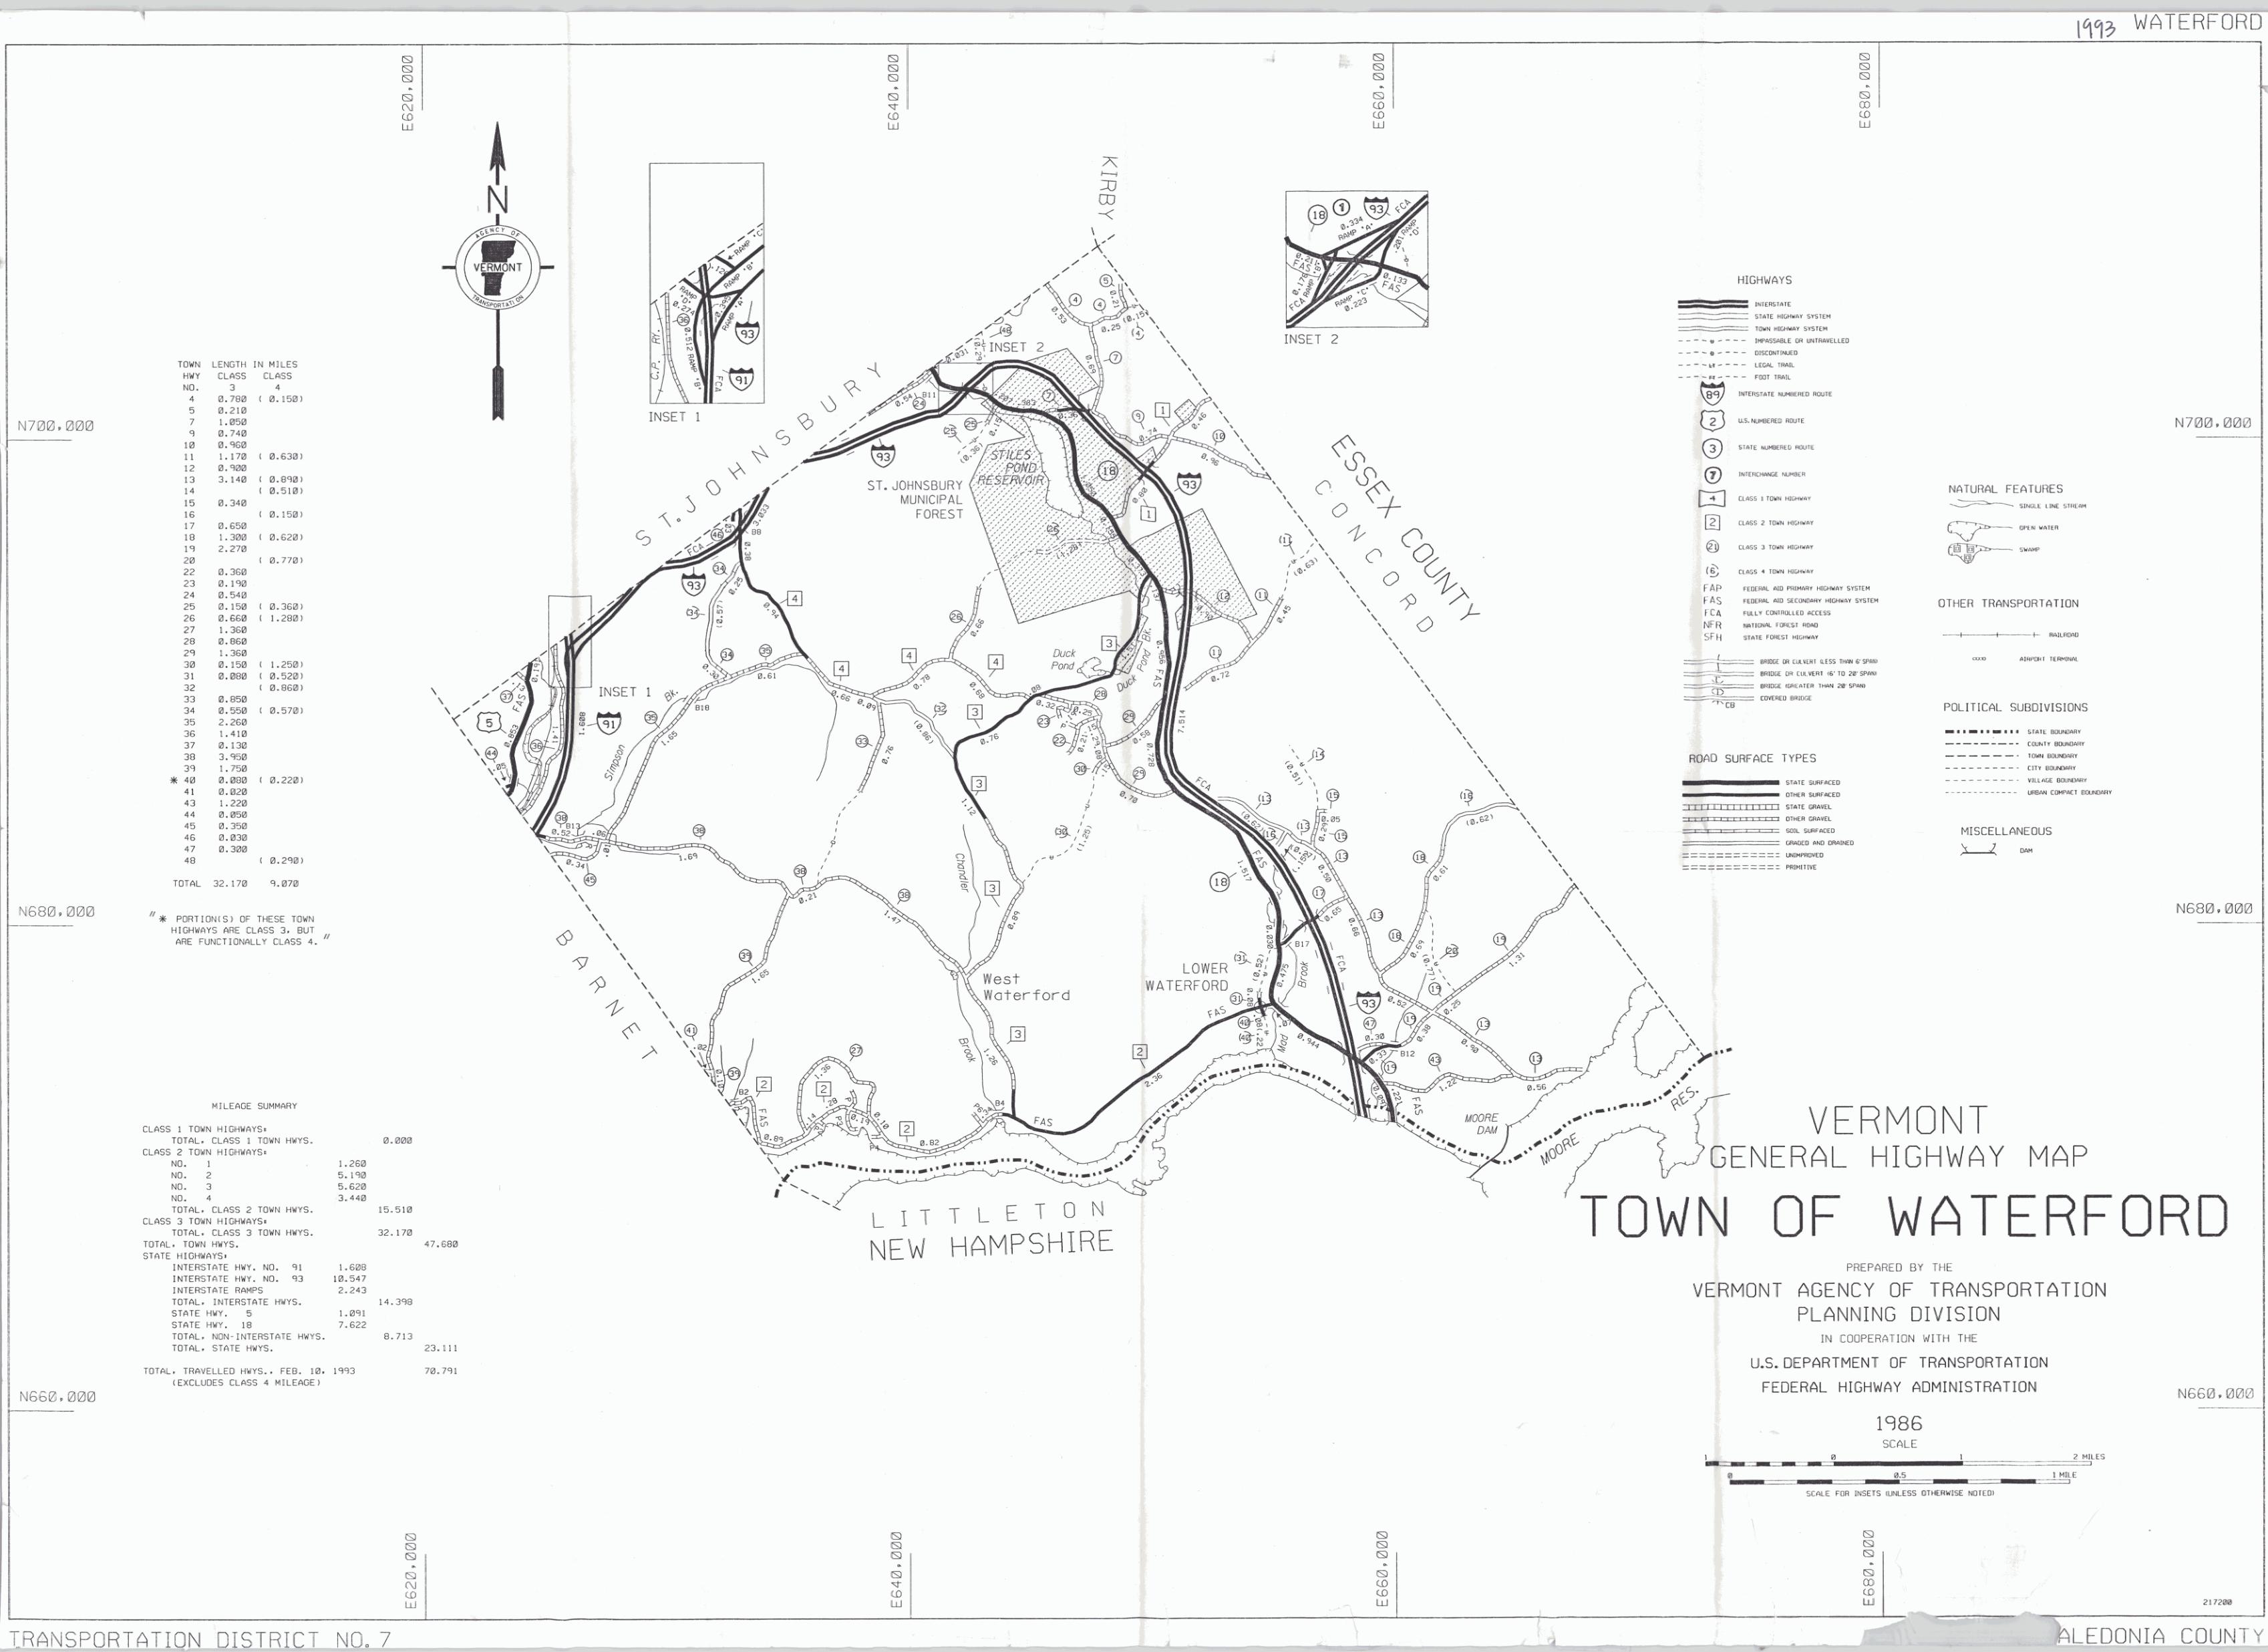

# STATE HIGHWAY NUMBERED STATE AID HWY. GRAVEL ROAD FEDERAL AID HIGHWAY TOWN HIGHWAY FARM UNIT DWELLING (OTHER THAN FARM) \_ CAMP SCHOOL

BUSINESS

SURFACE TREATED ROAD

STATE AID HWY. WITH SOIL SURFACE (2nd CLASS GRAVEL) SELECTED TOWN NO. GRADED AND DRAINED ROAD

UNIMPROVED ROAD ===== PRIMITIVE ROAD :=:=:=:= UNTRAVELED ROAD

CHURCH CEMETERY --- TRAIL

BRIDGES: AK SPAN 4' THRU 20' SPAN OVER 20'

| 36.25                       |                                                                                                                                                                                                                                                                                                                                                                                                                                                                                                                                                                                                                                                                                                                                                                                                                                                                                                                                                                                                                                                                                                                                                                                                                                                                                                                                                                                                                                                                                                                                                                                                                                                                                                                                                                                                                                                                                                                                                                                                                                                                                                                               |
|-----------------------------|-------------------------------------------------------------------------------------------------------------------------------------------------------------------------------------------------------------------------------------------------------------------------------------------------------------------------------------------------------------------------------------------------------------------------------------------------------------------------------------------------------------------------------------------------------------------------------------------------------------------------------------------------------------------------------------------------------------------------------------------------------------------------------------------------------------------------------------------------------------------------------------------------------------------------------------------------------------------------------------------------------------------------------------------------------------------------------------------------------------------------------------------------------------------------------------------------------------------------------------------------------------------------------------------------------------------------------------------------------------------------------------------------------------------------------------------------------------------------------------------------------------------------------------------------------------------------------------------------------------------------------------------------------------------------------------------------------------------------------------------------------------------------------------------------------------------------------------------------------------------------------------------------------------------------------------------------------------------------------------------------------------------------------------------------------------------------------------------------------------------------------|
| TOWN HIGHWAY 36.12 M        | ILES                                                                                                                                                                                                                                                                                                                                                                                                                                                                                                                                                                                                                                                                                                                                                                                                                                                                                                                                                                                                                                                                                                                                                                                                                                                                                                                                                                                                                                                                                                                                                                                                                                                                                                                                                                                                                                                                                                                                                                                                                                                                                                                          |
| STATE AID HWY. NO. I        | ,,                                                                                                                                                                                                                                                                                                                                                                                                                                                                                                                                                                                                                                                                                                                                                                                                                                                                                                                                                                                                                                                                                                                                                                                                                                                                                                                                                                                                                                                                                                                                                                                                                                                                                                                                                                                                                                                                                                                                                                                                                                                                                                                            |
| STATE AID HWY. NO. 2 10.35  |                                                                                                                                                                                                                                                                                                                                                                                                                                                                                                                                                                                                                                                                                                                                                                                                                                                                                                                                                                                                                                                                                                                                                                                                                                                                                                                                                                                                                                                                                                                                                                                                                                                                                                                                                                                                                                                                                                                                                                                                                                                                                                                               |
|                             |                                                                                                                                                                                                                                                                                                                                                                                                                                                                                                                                                                                                                                                                                                                                                                                                                                                                                                                                                                                                                                                                                                                                                                                                                                                                                                                                                                                                                                                                                                                                                                                                                                                                                                                                                                                                                                                                                                                                                                                                                                                                                                                               |
| STATE AID HWY. NO. 3 2.90   | 1 may 1 min |
| STATE AID HWY. NO.          | 11                                                                                                                                                                                                                                                                                                                                                                                                                                                                                                                                                                                                                                                                                                                                                                                                                                                                                                                                                                                                                                                                                                                                                                                                                                                                                                                                                                                                                                                                                                                                                                                                                                                                                                                                                                                                                                                                                                                                                                                                                                                                                                                            |
| TOTAL STATE AID 14.51       | 11                                                                                                                                                                                                                                                                                                                                                                                                                                                                                                                                                                                                                                                                                                                                                                                                                                                                                                                                                                                                                                                                                                                                                                                                                                                                                                                                                                                                                                                                                                                                                                                                                                                                                                                                                                                                                                                                                                                                                                                                                                                                                                                            |
| STATE HIGHWAY NO. 18 7.569  | 11                                                                                                                                                                                                                                                                                                                                                                                                                                                                                                                                                                                                                                                                                                                                                                                                                                                                                                                                                                                                                                                                                                                                                                                                                                                                                                                                                                                                                                                                                                                                                                                                                                                                                                                                                                                                                                                                                                                                                                                                                                                                                                                            |
| STATE HIGHWAY NO. US5 1.091 | 11                                                                                                                                                                                                                                                                                                                                                                                                                                                                                                                                                                                                                                                                                                                                                                                                                                                                                                                                                                                                                                                                                                                                                                                                                                                                                                                                                                                                                                                                                                                                                                                                                                                                                                                                                                                                                                                                                                                                                                                                                                                                                                                            |
| STATE HIGHWAY NO.           | 11                                                                                                                                                                                                                                                                                                                                                                                                                                                                                                                                                                                                                                                                                                                                                                                                                                                                                                                                                                                                                                                                                                                                                                                                                                                                                                                                                                                                                                                                                                                                                                                                                                                                                                                                                                                                                                                                                                                                                                                                                                                                                                                            |
| TOTAL STATE HWY 8.660       | u .                                                                                                                                                                                                                                                                                                                                                                                                                                                                                                                                                                                                                                                                                                                                                                                                                                                                                                                                                                                                                                                                                                                                                                                                                                                                                                                                                                                                                                                                                                                                                                                                                                                                                                                                                                                                                                                                                                                                                                                                                                                                                                                           |
| TOTAL ALL SYSTEMS 59.290 N  | AILES                                                                                                                                                                                                                                                                                                                                                                                                                                                                                                                                                                                                                                                                                                                                                                                                                                                                                                                                                                                                                                                                                                                                                                                                                                                                                                                                                                                                                                                                                                                                                                                                                                                                                                                                                                                                                                                                                                                                                                                                                                                                                                                         |
| 59,420                      |                                                                                                                                                                                                                                                                                                                                                                                                                                                                                                                                                                                                                                                                                                                                                                                                                                                                                                                                                                                                                                                                                                                                                                                                                                                                                                                                                                                                                                                                                                                                                                                                                                                                                                                                                                                                                                                                                                                                                                                                                                                                                                                               |

SHOWN IN OUTLINE FORM.

NOTE: VACANT CULTURAL FEATURES ::::: PRIVATE ROAD

NOTE

Inventory date of cultural features: 1968 Updating of cultural features discontinued mid-1971.

VERMONT HIGHWAY DISTRICT NO. 7

REVISED: 1944 1945 1950 1968 19

6/51 M. L 5/54JF. 5/56 PD 4/57 RV 8/58 CP 5/706M.
3-52 ML CALEDONIA COUNTY
6-53-ML 5/55 RES 5/68 SDS 5/69 ALL 4/77 PD 4/74 ZD

U S NUMBERED ROUTE

STATE HIGHWAY NUMBERED STATE AID HWY. GRAVEL ROAD

STATE AID HWY. WITH SELECTED TOWN NO.

FEDERAL AID HIGHWAY 43 TOWN HIGHWAY

FARM UNIT

DWELLING (OTHER THAN FARM) SEASONAL DWELLING

NOTE: VACANT CULTURAL FEATURES ..... PRIVATE ROAD

SCHOOL BUSINESS

:=:=:=:= UNTRAVELED ROAD

SURFACE TREATED ROAD

GRADED AND DRAINED ROAD

UNIMPROVED ROAD

SOIL SURFACE (2nd CLASS GRAVEL)

PAVED ROAD

==== PRIMITIVE ROAD

--- TRAIL

IJI SPAN 6' THRU 20' - FSPAN OVER 20'

BRIDGES: T CEMETERY CHURCH

STATE HIGHWAY NO. TOTAL STATE HWY. 8.660 " TOTAL ALL SYSTEMS .. 61.040 MILES

TOTAL STATE AID ..... 15.54 "

TOWN HIGHWAY ..... 36.84 MILES

STATE AID HWY. NO. 1 ......... 1.26

STATE AID HWY. NO. 3 ...... 5. 62

STATE AID HWY. NO. 4 ...... 3.44

STATE HIGHWAY NO. 18 ..... 7,569 "

STATE HIGHWAY NO. US5 ..... 1.091 "

STATE AID HWY. NO. 2 ..... 5.22 "

NOTE: THE MILEAGES SHOWN ON THIS MAP ARE CORRECT TO MARCH 15, 1973

NOTE Inventory date of cultural features: 1968 Updating of cultural features discontinued

mid-1971.

VERMONT HIGHWAY DISTRICT NO. 7

SHOWN IN OUTLINE FORM.

1944 1945 1950 1968 19 REVISED ! Rev. Rev. STR

6/51 M. L 5/54 J.F. 5/56 PD 4/57 PN 8/58 CP 5/706M

INSET

SCALE 0 0.1 0.2 MILES O 0.1 0.2 KILOMETERS 1-93 INTERCHANGE

NO. 1 RAMP A RAMPB . RAMPC ---- 0.223

SCALE O.I O.2 MILES O O.I O.2 KILOMETERS

1-91 INTERCHANGE NO. 19 RAMP A 0.395 HAMP B - 0.512 0.126

RAMP 0 ---- 0.274

U.S. NUMBERED ROUTE STATE NUMBERED ROUTE CLASS I TOWN HIGHWAY CLASS 2 TOWN HIGHWAY CLASS 3 TOWN HIGHWAY CLASS 4 TOWN HIGHWAY BIO BRIDGE NUMBER

FCA FULLY CONTROLLED ACCESS FAP FEDERAL AID PRIMARY HIGHWAY FEDERAL AID SECONDARY HIGHWAY FAS FEDERAL AID SECONDARY ENDS NATIONAL FOREST HIGHWAY SFH STATE FOREST HIGHWAY

HIGHWAYS

INTERCHANGE NUMBER

END OF STATE HIGHWAY

--- LT --- LEGAL TRAIL (FORMER TOWN HWY.)

INTERSTATE NUMBERED ROUTE

TOWN HIGHWAY

.... DISCONTINUED HIGHWAY

P-3 PRIVATE ROAD AND NUMBER

SEE U = SEE UNTRAVELLED ROAD

--- FT --- FOOT TRAIL

[2]

4

DIVIDED HWY, INTERSTATE OR STATE

0.94 00

# LEGEND

N

ROAD SURFACE TYPES BITUMINOUS MIX, MACADAM MIX, MACADAM PENETRATION, CONCRETE BITUMINOUS CONCRETE, BRICK OR BLOCK

SURFACE TREATED GRAVEL GRAVEL SOIL SURFACE (2ND CLASS GRAVEL) GRADED AND DRAINED EARTH UNIMPROVED EARTH

===== PRIMITIVE

#### BRIDGES

BRIDGE OR CULVERT (LESS THAN 6'SPAN) BRIDGE OR CULVERT (6' THRU 20' SPAN) BRIDGE (OVER 20 SPAN) HIGHWAY UNDERPASS HIGHWAY OVERPASS COVERED BRIDGE

#### MISCELLANEOUS

+ + + + RAILROAD AND GRADE CROSSING \_\_\_ VILLAGE CENTER

ESSEX COUNTY

CONCORD

#### CULTURAL FEATURES

 FARM UNIT DWELLING (other than form) SEASONAL DWELLING

MOBILE DWELLING TO TOWN CLERK'S OFFICE

■ BUSINESS SCHOOL

CHURCH

■ POST OFFICE

■ FIRE STATION

OF CEMETERY SANITARY LANDFILL

GRAVEL PIT

**♣** SUGAR HOUSE

 HALL (T-town, C-community, G-grange, F-fraternal)

#### MILEAGE SUMMARY

NOTES

Inventory date of cultural features is 1978.

has record; others may exist.

GENERAL HIGHWAY MAP

TOWN OF WATERFORD

1980 POPULATION: 882

PREPARED BY VERMONT AGENCY OF TRANSPORTATION

PLANNING DIVISION

SCALE

The untraveled highways (laid-out town highways), discontinued highways, and legal trails shown hereon are those of which the Department of Highways

MATTAYORD

YOY OF DE

TRANSPORTATION DISTRICT NO. 7

2 KILOMETERS

VERMONT HIGHWAY DISTICT NO. 7

100

.