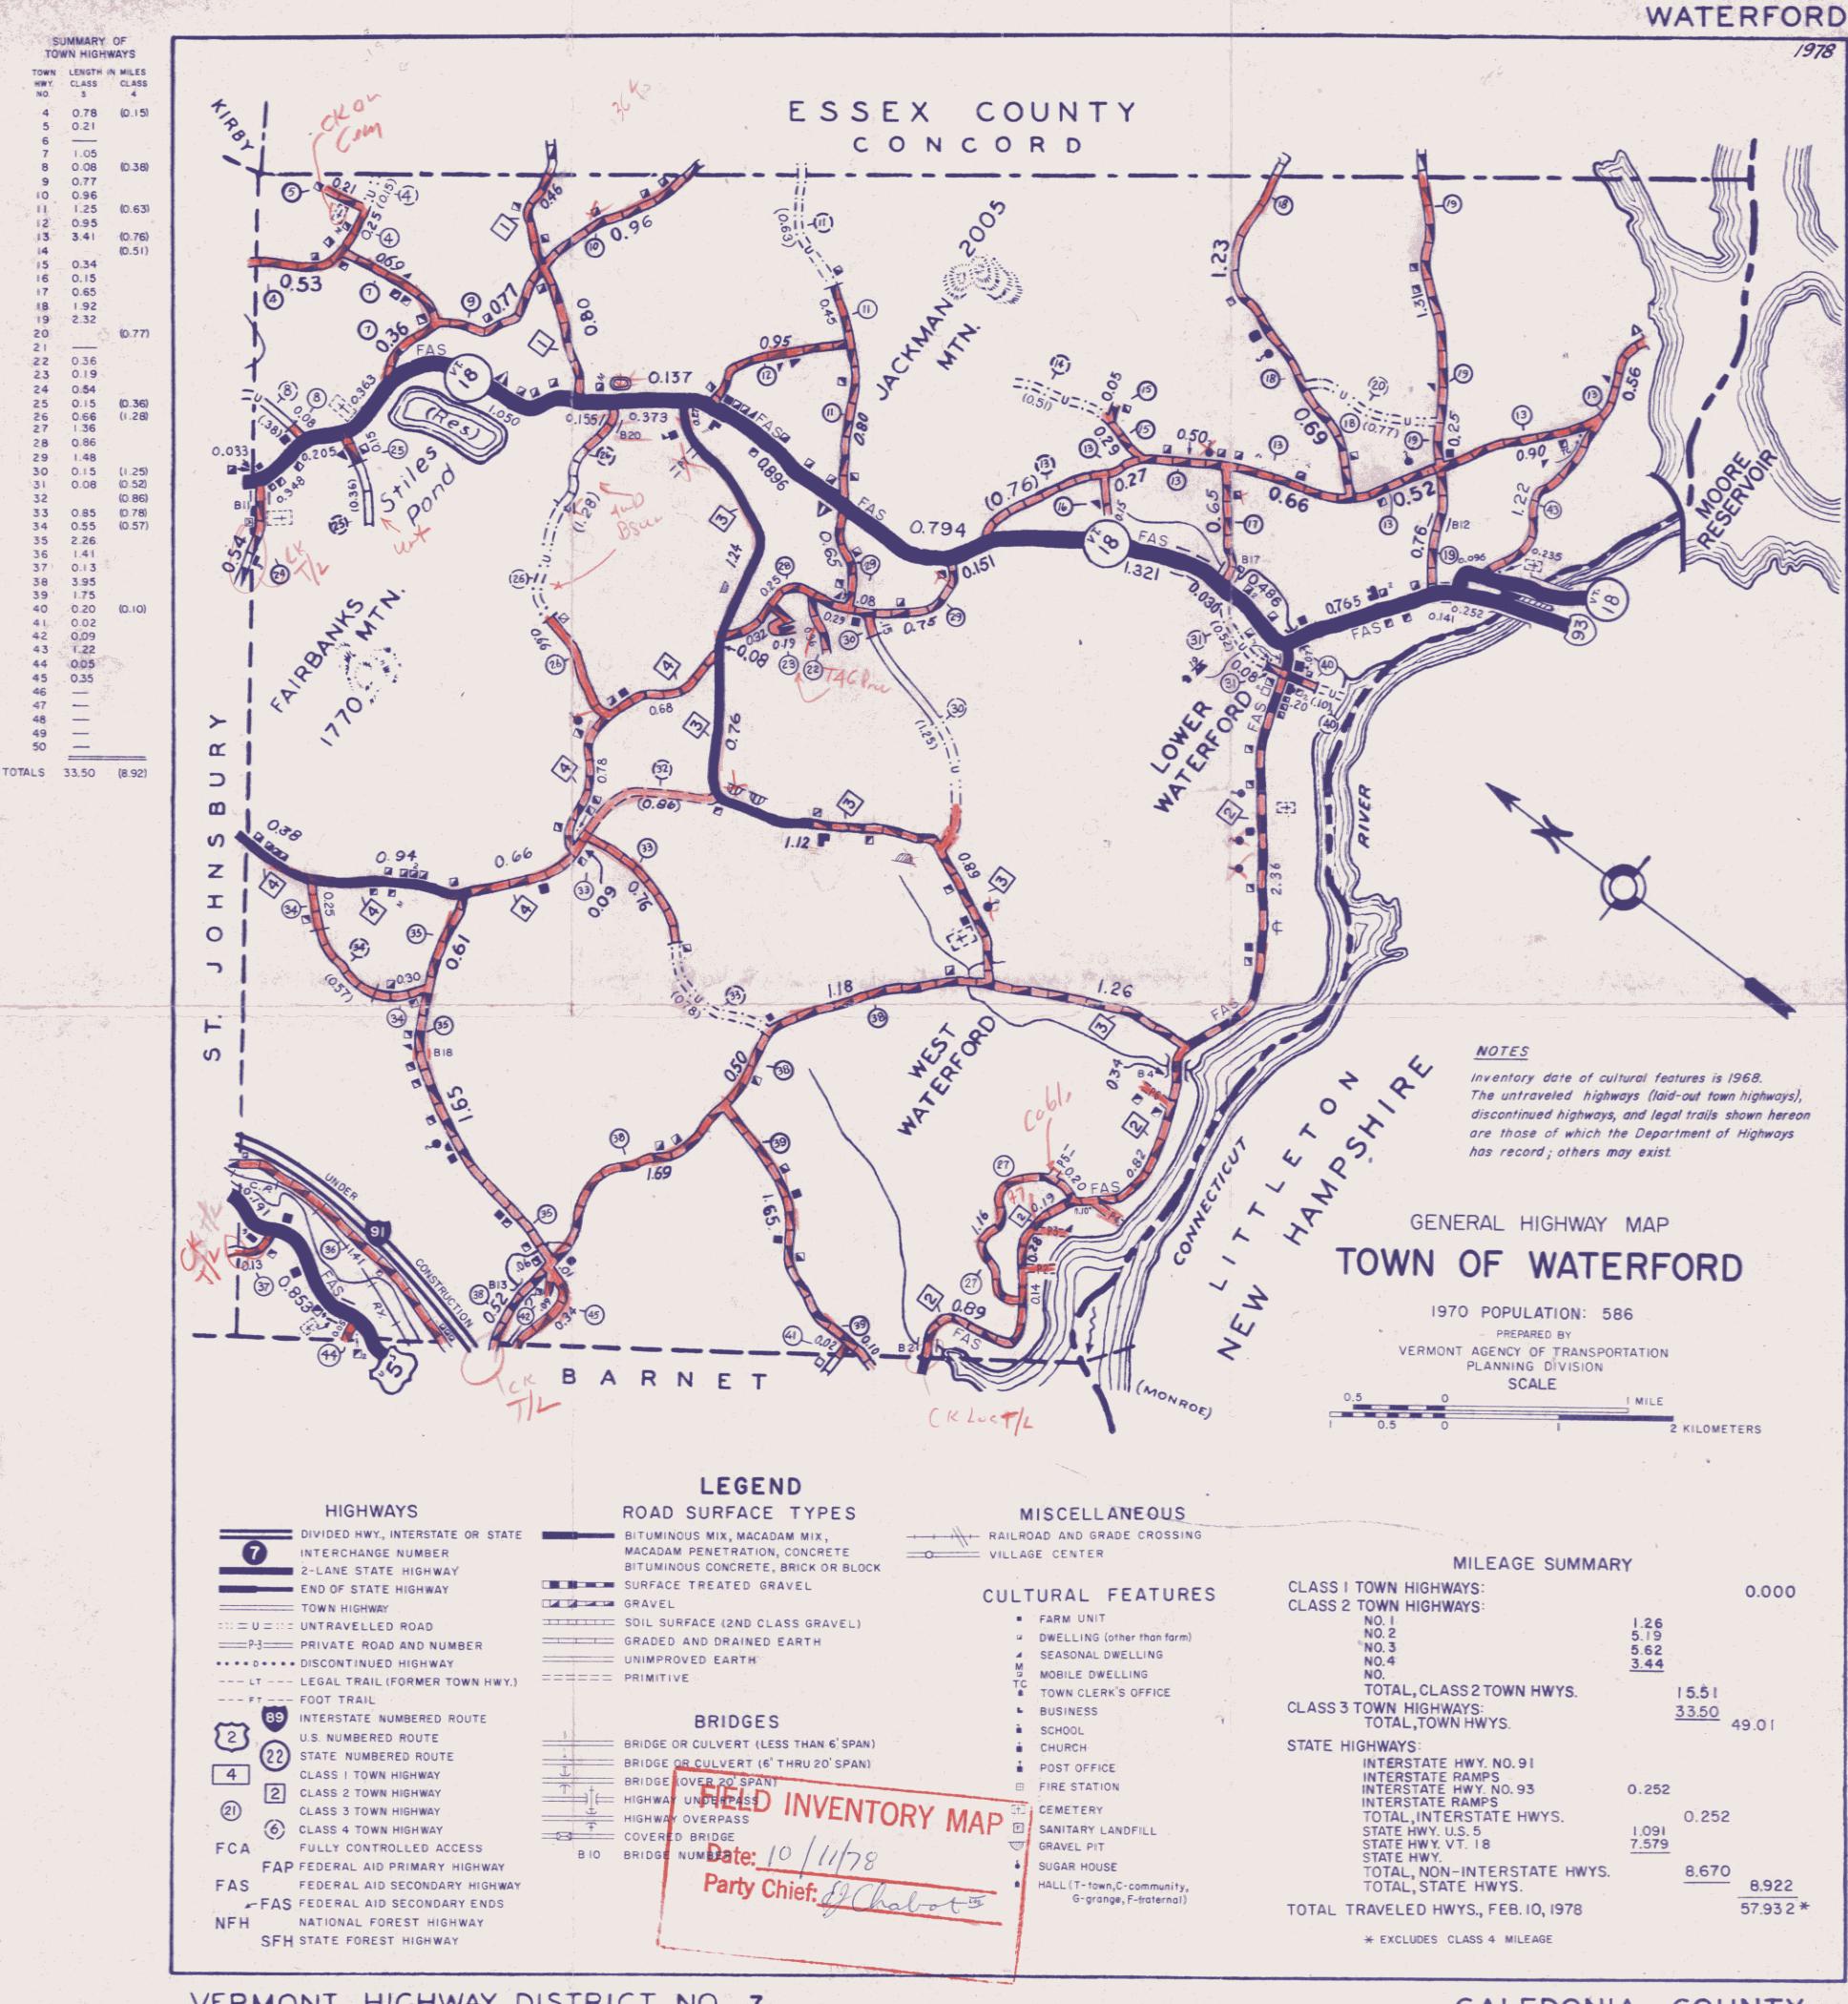

NOTE

Inventory date of cultural features: 1968 Updating of cultural features discontinued mid-1971.

VERMONT HIGHWAY DISTRICT NO. 7

REVISED: 1944 1945 1950 1968 19

6/51 M. L 5/54JF. 5/56 PD 4/57 RV 8/58 CP 5/706M.
3-52 ML CALEDONIA COUNTY
6-53-ML 5/55 RES 5/68 SDS 5/69 ALL 4/77 PD 4/74 ZD

U S NUMBERED ROUTE

STATE HIGHWAY NUMBERED STATE AID HWY. GRAVEL ROAD

STATE AID HWY. WITH SELECTED TOWN NO.

FEDERAL AID HIGHWAY 43 TOWN HIGHWAY

FARM UNIT

DWELLING (OTHER THAN FARM) SEASONAL DWELLING

NOTE: VACANT CULTURAL FEATURES ..... PRIVATE ROAD

SCHOOL BUSINESS

:=:=:=:= UNTRAVELED ROAD

SURFACE TREATED ROAD

GRADED AND DRAINED ROAD

UNIMPROVED ROAD

SOIL SURFACE (2nd CLASS GRAVEL)

PAVED ROAD

==== PRIMITIVE ROAD

--- TRAIL

IJI SPAN 6' THRU 20' - FSPAN OVER 20'

BRIDGES: T CEMETERY CHURCH

STATE HIGHWAY NO. TOTAL STATE HWY. 8.660 " TOTAL ALL SYSTEMS .. 61.040 MILES

TOTAL STATE AID ..... 15.54 "

TOWN HIGHWAY ..... 36.84 MILES

STATE AID HWY. NO. 1 ......... 1.26

STATE AID HWY. NO. 3 ...... 5. 62

STATE AID HWY. NO. 4 ...... 3.44

STATE HIGHWAY NO. 18 ..... 7,569 "

STATE HIGHWAY NO. US5 ..... 1.091 "

STATE AID HWY. NO. 2 ..... 5.22 "

NOTE: THE MILEAGES SHOWN ON THIS MAP ARE CORRECT TO MARCH 15, 1973

NOTE Inventory date of cultural features: 1968 Updating of cultural features discontinued

mid-1971.

VERMONT HIGHWAY DISTRICT NO. 7

SHOWN IN OUTLINE FORM.