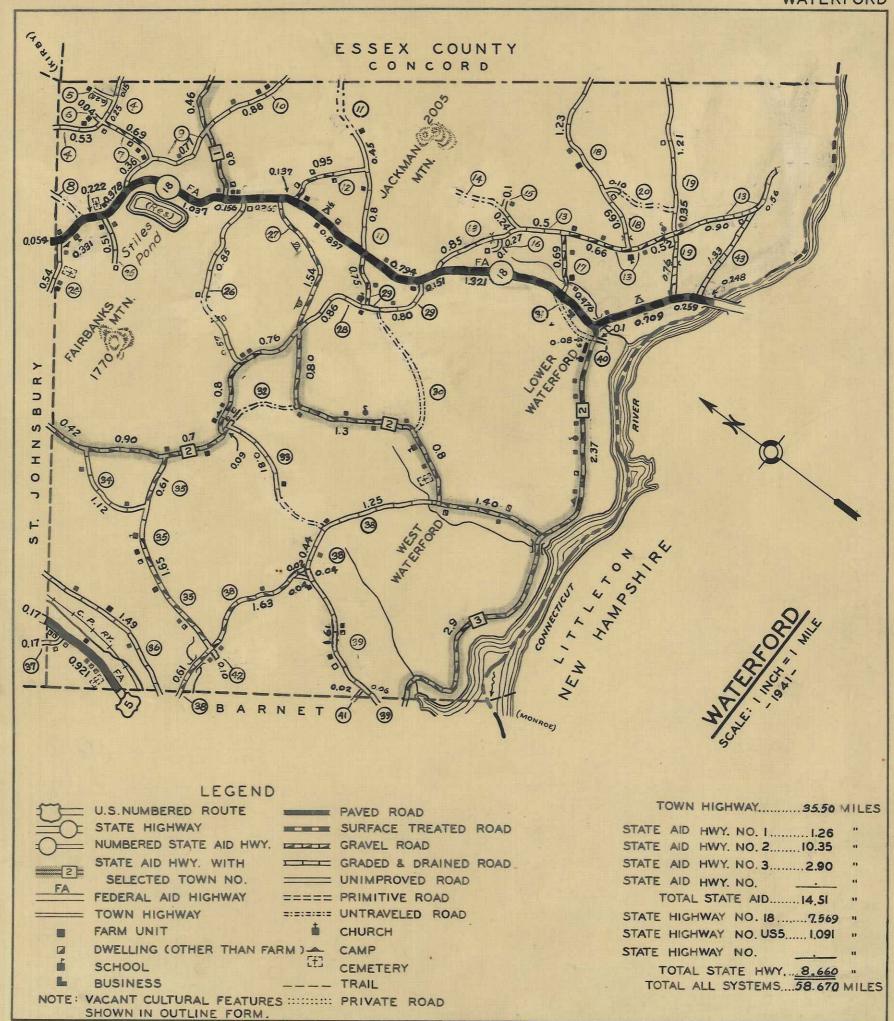

# STATE HIGHWAY NUMBERED STATE AID HWY. GRAVEL ROAD FEDERAL AID HIGHWAY TOWN HIGHWAY FARM UNIT DWELLING (OTHER THAN FARM) \_ CAMP SCHOOL

BUSINESS

SURFACE TREATED ROAD

STATE AID HWY. WITH SOIL SURFACE (2nd CLASS GRAVEL) SELECTED TOWN NO. GRADED AND DRAINED ROAD

UNIMPROVED ROAD ===== PRIMITIVE ROAD :=:=:=:= UNTRAVELED ROAD

CHURCH CEMETERY --- TRAIL

BRIDGES: AK SPAN 4' THRU 20' SPAN OVER 20'

| 36.25                       |                                                                                                                                                                                                                                                                                                                                                                                                                                                                                                                                                                                                                                                                                                                                                                                                                                                                                                                                                                                                                                                                                                                                                                                                                                                                                                                                                                                                                                                                                                                                                                                                                                                                                                                                                                                                                                                                                                                                                                                                                                                                                                                               |
|-----------------------------|-------------------------------------------------------------------------------------------------------------------------------------------------------------------------------------------------------------------------------------------------------------------------------------------------------------------------------------------------------------------------------------------------------------------------------------------------------------------------------------------------------------------------------------------------------------------------------------------------------------------------------------------------------------------------------------------------------------------------------------------------------------------------------------------------------------------------------------------------------------------------------------------------------------------------------------------------------------------------------------------------------------------------------------------------------------------------------------------------------------------------------------------------------------------------------------------------------------------------------------------------------------------------------------------------------------------------------------------------------------------------------------------------------------------------------------------------------------------------------------------------------------------------------------------------------------------------------------------------------------------------------------------------------------------------------------------------------------------------------------------------------------------------------------------------------------------------------------------------------------------------------------------------------------------------------------------------------------------------------------------------------------------------------------------------------------------------------------------------------------------------------|
| TOWN HIGHWAY 36.12 M        | ILES                                                                                                                                                                                                                                                                                                                                                                                                                                                                                                                                                                                                                                                                                                                                                                                                                                                                                                                                                                                                                                                                                                                                                                                                                                                                                                                                                                                                                                                                                                                                                                                                                                                                                                                                                                                                                                                                                                                                                                                                                                                                                                                          |
| STATE AID HWY. NO. I        | ,,                                                                                                                                                                                                                                                                                                                                                                                                                                                                                                                                                                                                                                                                                                                                                                                                                                                                                                                                                                                                                                                                                                                                                                                                                                                                                                                                                                                                                                                                                                                                                                                                                                                                                                                                                                                                                                                                                                                                                                                                                                                                                                                            |
| STATE AID HWY. NO. 2 10.35  |                                                                                                                                                                                                                                                                                                                                                                                                                                                                                                                                                                                                                                                                                                                                                                                                                                                                                                                                                                                                                                                                                                                                                                                                                                                                                                                                                                                                                                                                                                                                                                                                                                                                                                                                                                                                                                                                                                                                                                                                                                                                                                                               |
|                             |                                                                                                                                                                                                                                                                                                                                                                                                                                                                                                                                                                                                                                                                                                                                                                                                                                                                                                                                                                                                                                                                                                                                                                                                                                                                                                                                                                                                                                                                                                                                                                                                                                                                                                                                                                                                                                                                                                                                                                                                                                                                                                                               |
| STATE AID HWY. NO. 3 2.90   | 1 may 1 min |
| STATE AID HWY. NO.          | 11                                                                                                                                                                                                                                                                                                                                                                                                                                                                                                                                                                                                                                                                                                                                                                                                                                                                                                                                                                                                                                                                                                                                                                                                                                                                                                                                                                                                                                                                                                                                                                                                                                                                                                                                                                                                                                                                                                                                                                                                                                                                                                                            |
| TOTAL STATE AID 14.51       | 11                                                                                                                                                                                                                                                                                                                                                                                                                                                                                                                                                                                                                                                                                                                                                                                                                                                                                                                                                                                                                                                                                                                                                                                                                                                                                                                                                                                                                                                                                                                                                                                                                                                                                                                                                                                                                                                                                                                                                                                                                                                                                                                            |
| STATE HIGHWAY NO. 18 7.569  | 11                                                                                                                                                                                                                                                                                                                                                                                                                                                                                                                                                                                                                                                                                                                                                                                                                                                                                                                                                                                                                                                                                                                                                                                                                                                                                                                                                                                                                                                                                                                                                                                                                                                                                                                                                                                                                                                                                                                                                                                                                                                                                                                            |
| STATE HIGHWAY NO. US5 1.091 | 11                                                                                                                                                                                                                                                                                                                                                                                                                                                                                                                                                                                                                                                                                                                                                                                                                                                                                                                                                                                                                                                                                                                                                                                                                                                                                                                                                                                                                                                                                                                                                                                                                                                                                                                                                                                                                                                                                                                                                                                                                                                                                                                            |
| STATE HIGHWAY NO.           | 11                                                                                                                                                                                                                                                                                                                                                                                                                                                                                                                                                                                                                                                                                                                                                                                                                                                                                                                                                                                                                                                                                                                                                                                                                                                                                                                                                                                                                                                                                                                                                                                                                                                                                                                                                                                                                                                                                                                                                                                                                                                                                                                            |
| TOTAL STATE HWY 8.660       | u .                                                                                                                                                                                                                                                                                                                                                                                                                                                                                                                                                                                                                                                                                                                                                                                                                                                                                                                                                                                                                                                                                                                                                                                                                                                                                                                                                                                                                                                                                                                                                                                                                                                                                                                                                                                                                                                                                                                                                                                                                                                                                                                           |
| TOTAL ALL SYSTEMS 59.290 N  | AILES                                                                                                                                                                                                                                                                                                                                                                                                                                                                                                                                                                                                                                                                                                                                                                                                                                                                                                                                                                                                                                                                                                                                                                                                                                                                                                                                                                                                                                                                                                                                                                                                                                                                                                                                                                                                                                                                                                                                                                                                                                                                                                                         |
| 59,420                      |                                                                                                                                                                                                                                                                                                                                                                                                                                                                                                                                                                                                                                                                                                                                                                                                                                                                                                                                                                                                                                                                                                                                                                                                                                                                                                                                                                                                                                                                                                                                                                                                                                                                                                                                                                                                                                                                                                                                                                                                                                                                                                                               |

SHOWN IN OUTLINE FORM.

NOTE: VACANT CULTURAL FEATURES ::::: PRIVATE ROAD