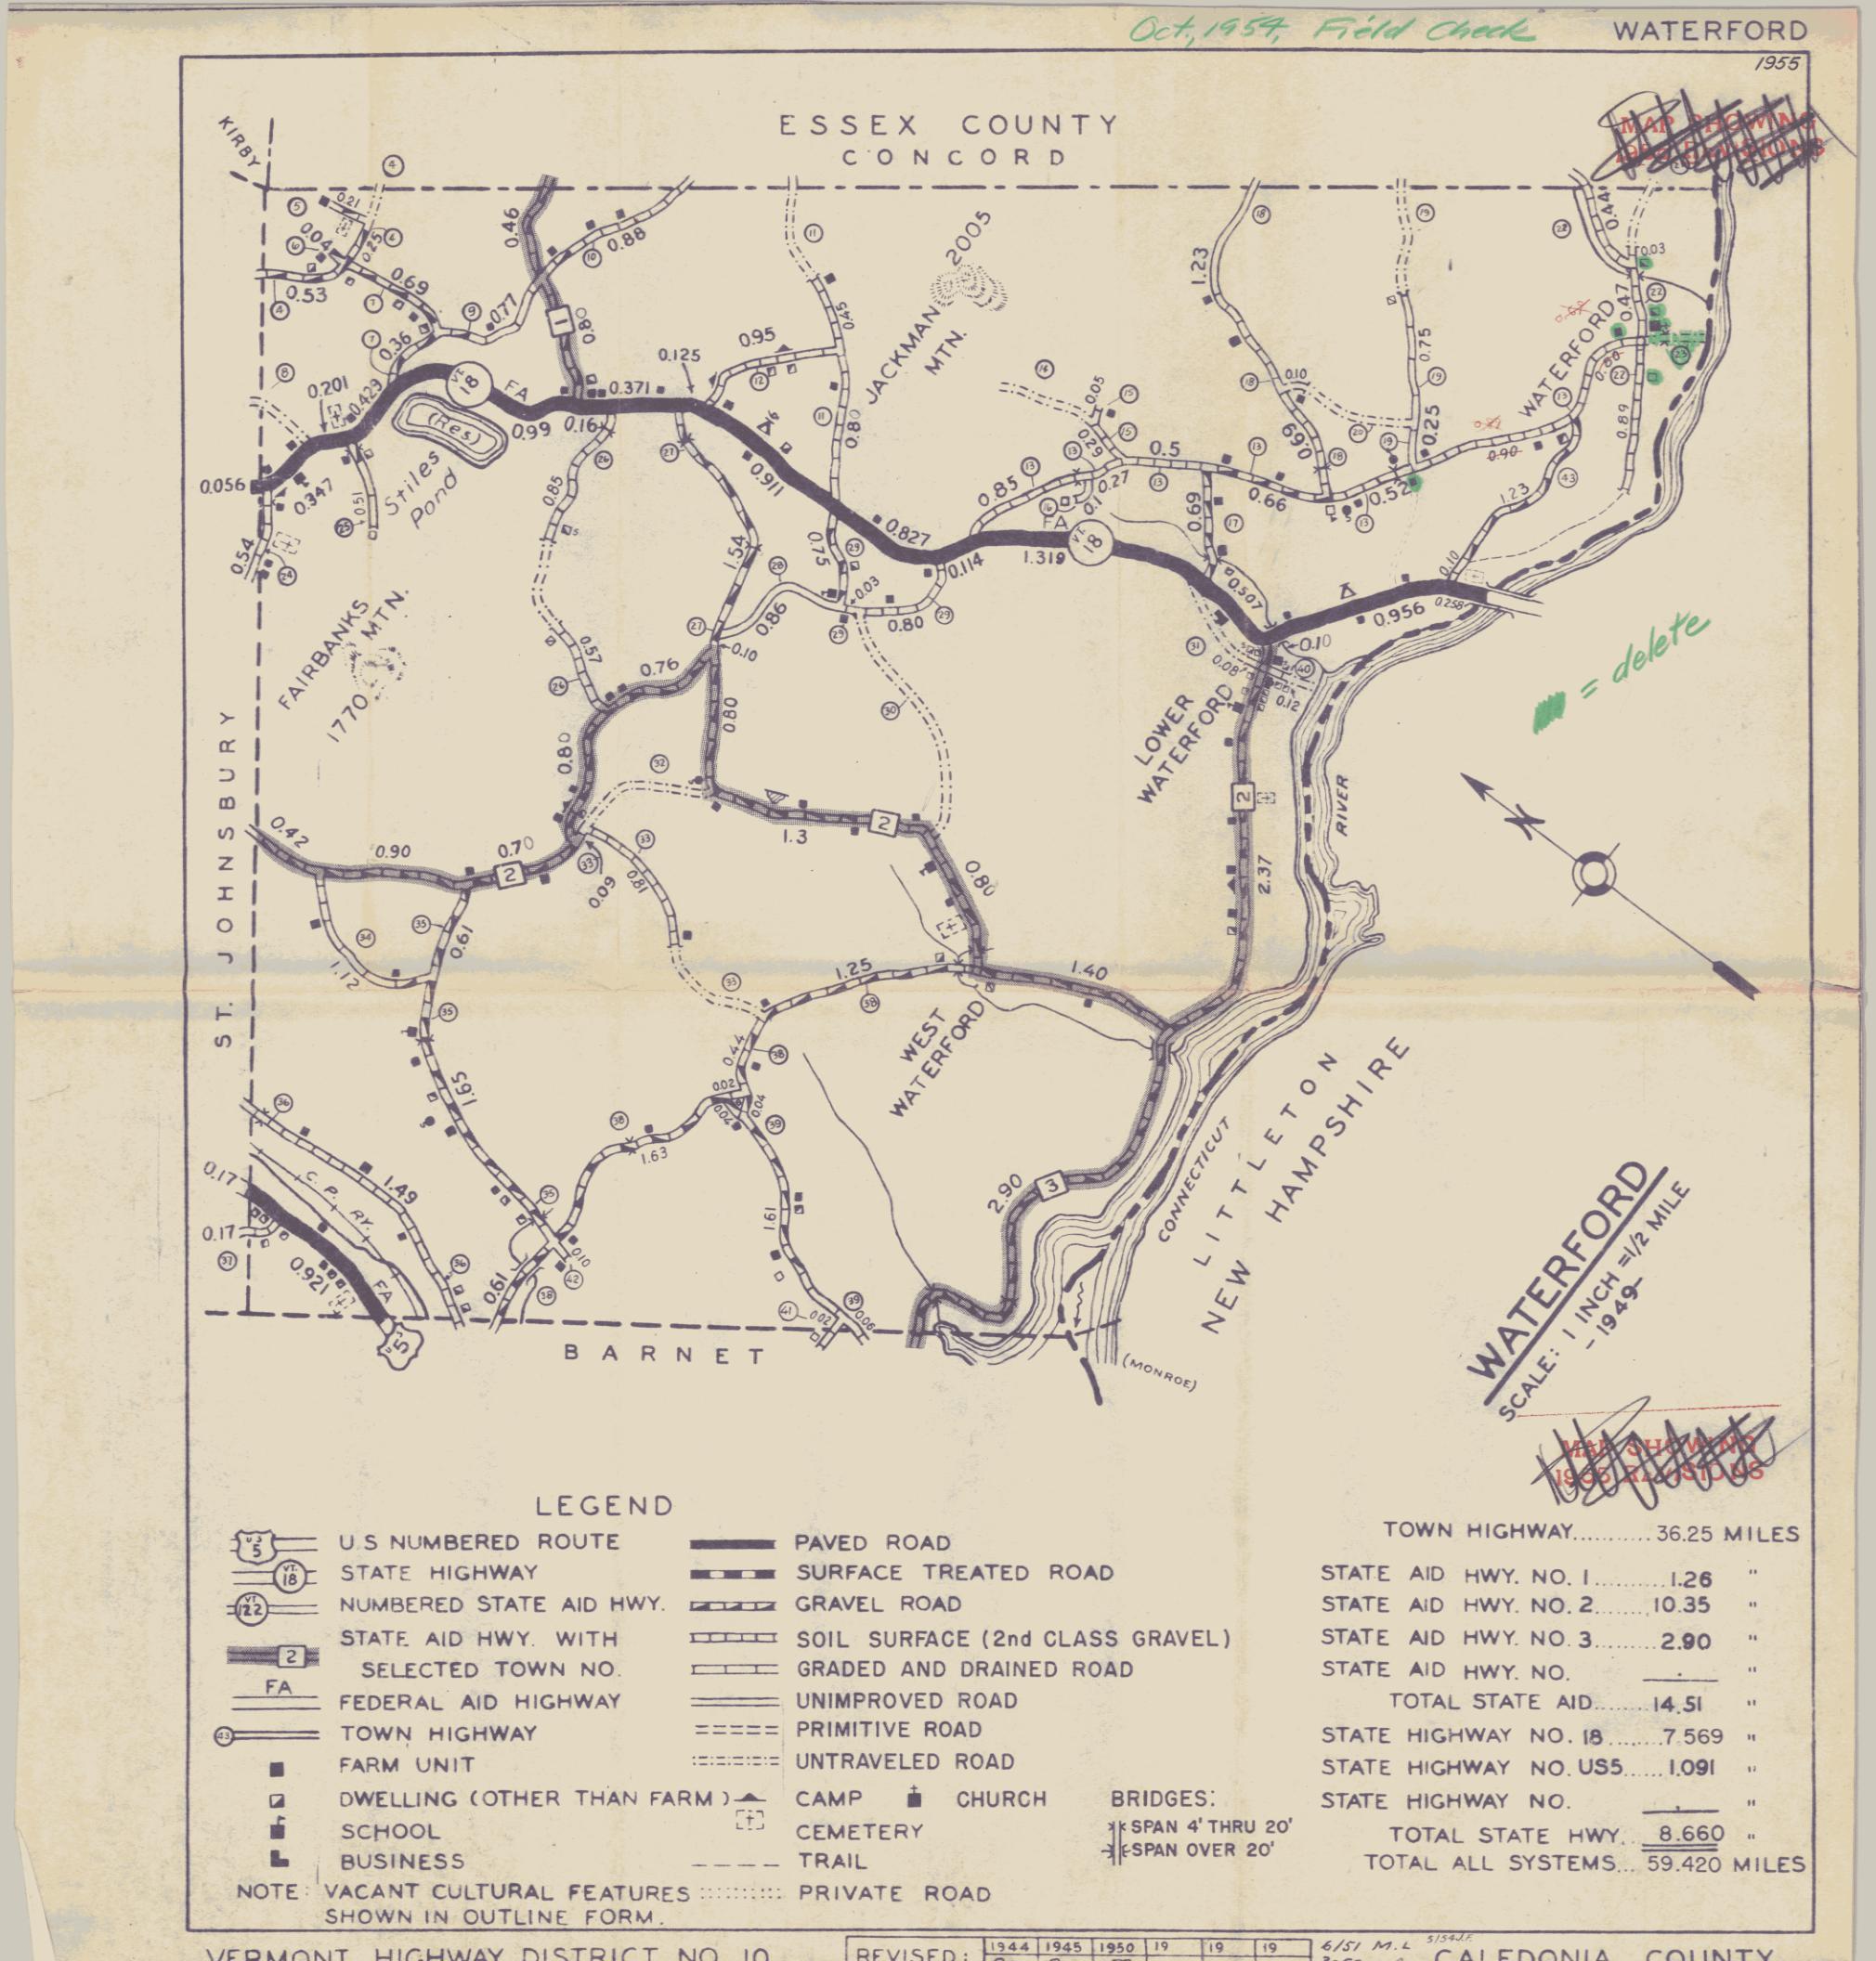

## WATERFORD

3-52 mc CALEDONIA COUNTY

VERMONT HIGHWAY DISTRICT NO. 10 REVISED: Rev. Rev. ST.

6/51 M. L 5/54 J.F. 5/56 PD 4/57 RV 8/58 CP

3-52 ml CALEDONIA COUNTY

6-53-ml 5/55 REE

VERMONT HIGHWAY DISTRICT NO. 7 REVISED: 1944 1945 1950 1968 19

NOTE

Inventory date of cultural features: 1968 Updating of cultural features discontinued mid-1971.

VERMONT HIGHWAY DISTRICT NO. 7

REVISED: 1944 1945 1950 1968 19

6/51 M. L 5/54JF. 5/56 PD 4/57 RV 8/58 CP 5/706M.
3-52 ML CALEDONIA COUNTY
6-53-ML 5/55 RES 5/68 SDS 5/69 ALL 4/77 PD 4/74 ZD