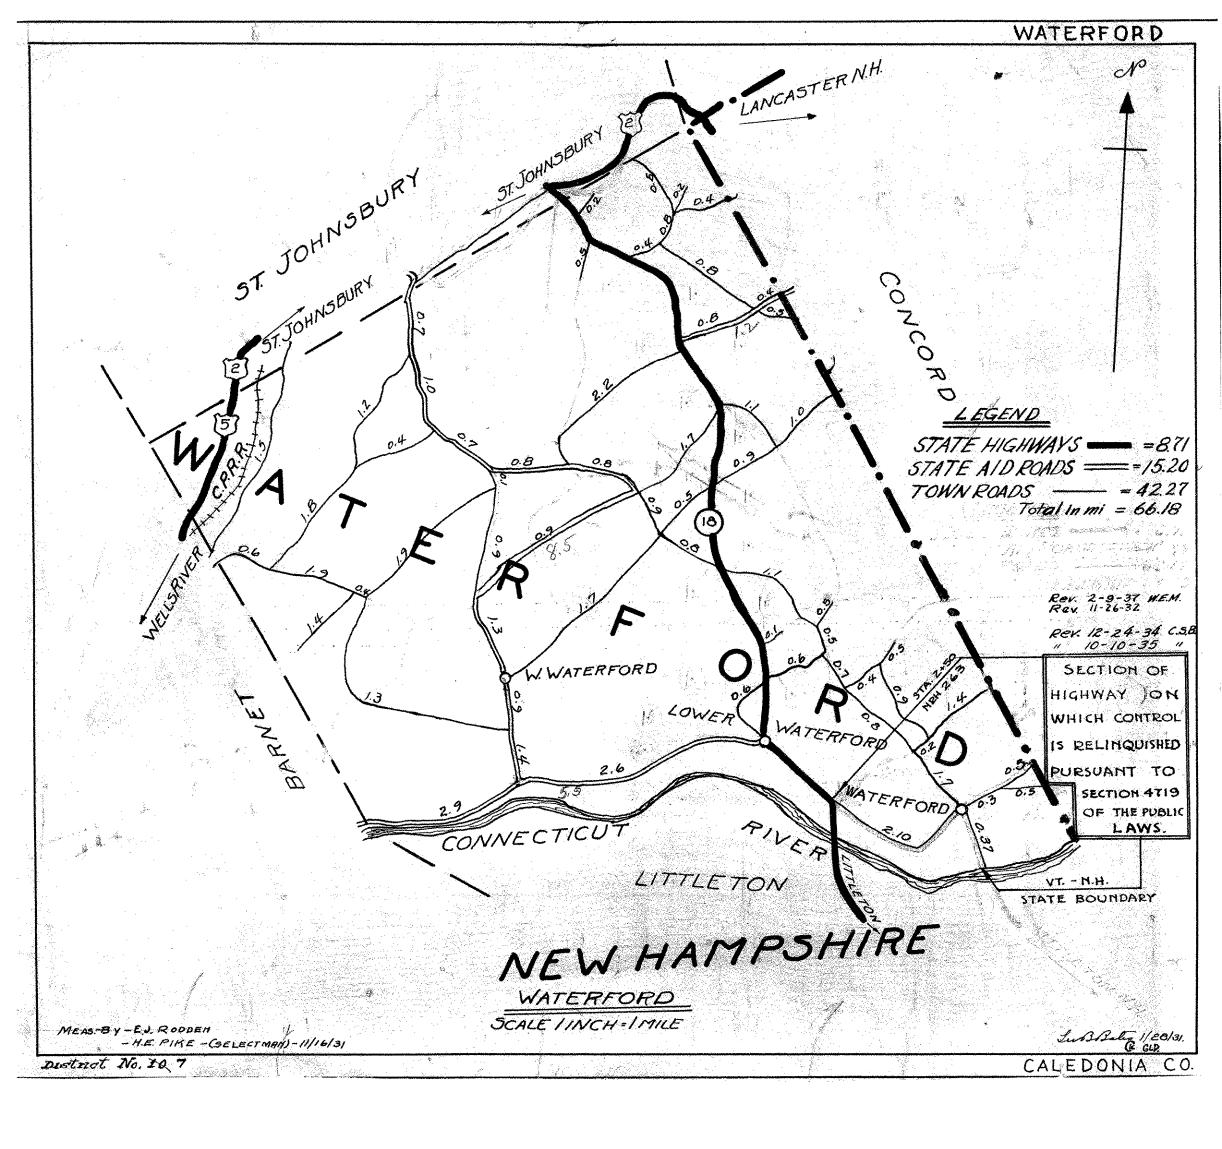

### WATERFORD

VERMONT HIGHWAY DISTRICT NO. 10

REVISED: 1940 1941 1942 1945 1944 1945 | Rev. Rev. Rev. Rev.

CALEDONIA COUNTY

## WATERFORD

3-52 mc CALEDONIA COUNTY

VERMONT HIGHWAY DISTRICT NO. 10 REVISED: Rev. Rev. ST.

6/51 M. L 5/54 J.F. 5/56 PD 4/57 RV 8/58 CP

3-52 ml CALEDONIA COUNTY

6-53-ml 5/55 REE

VERMONT HIGHWAY DISTRICT NO. 7 REVISED: 1944 1945 1950 1968 19