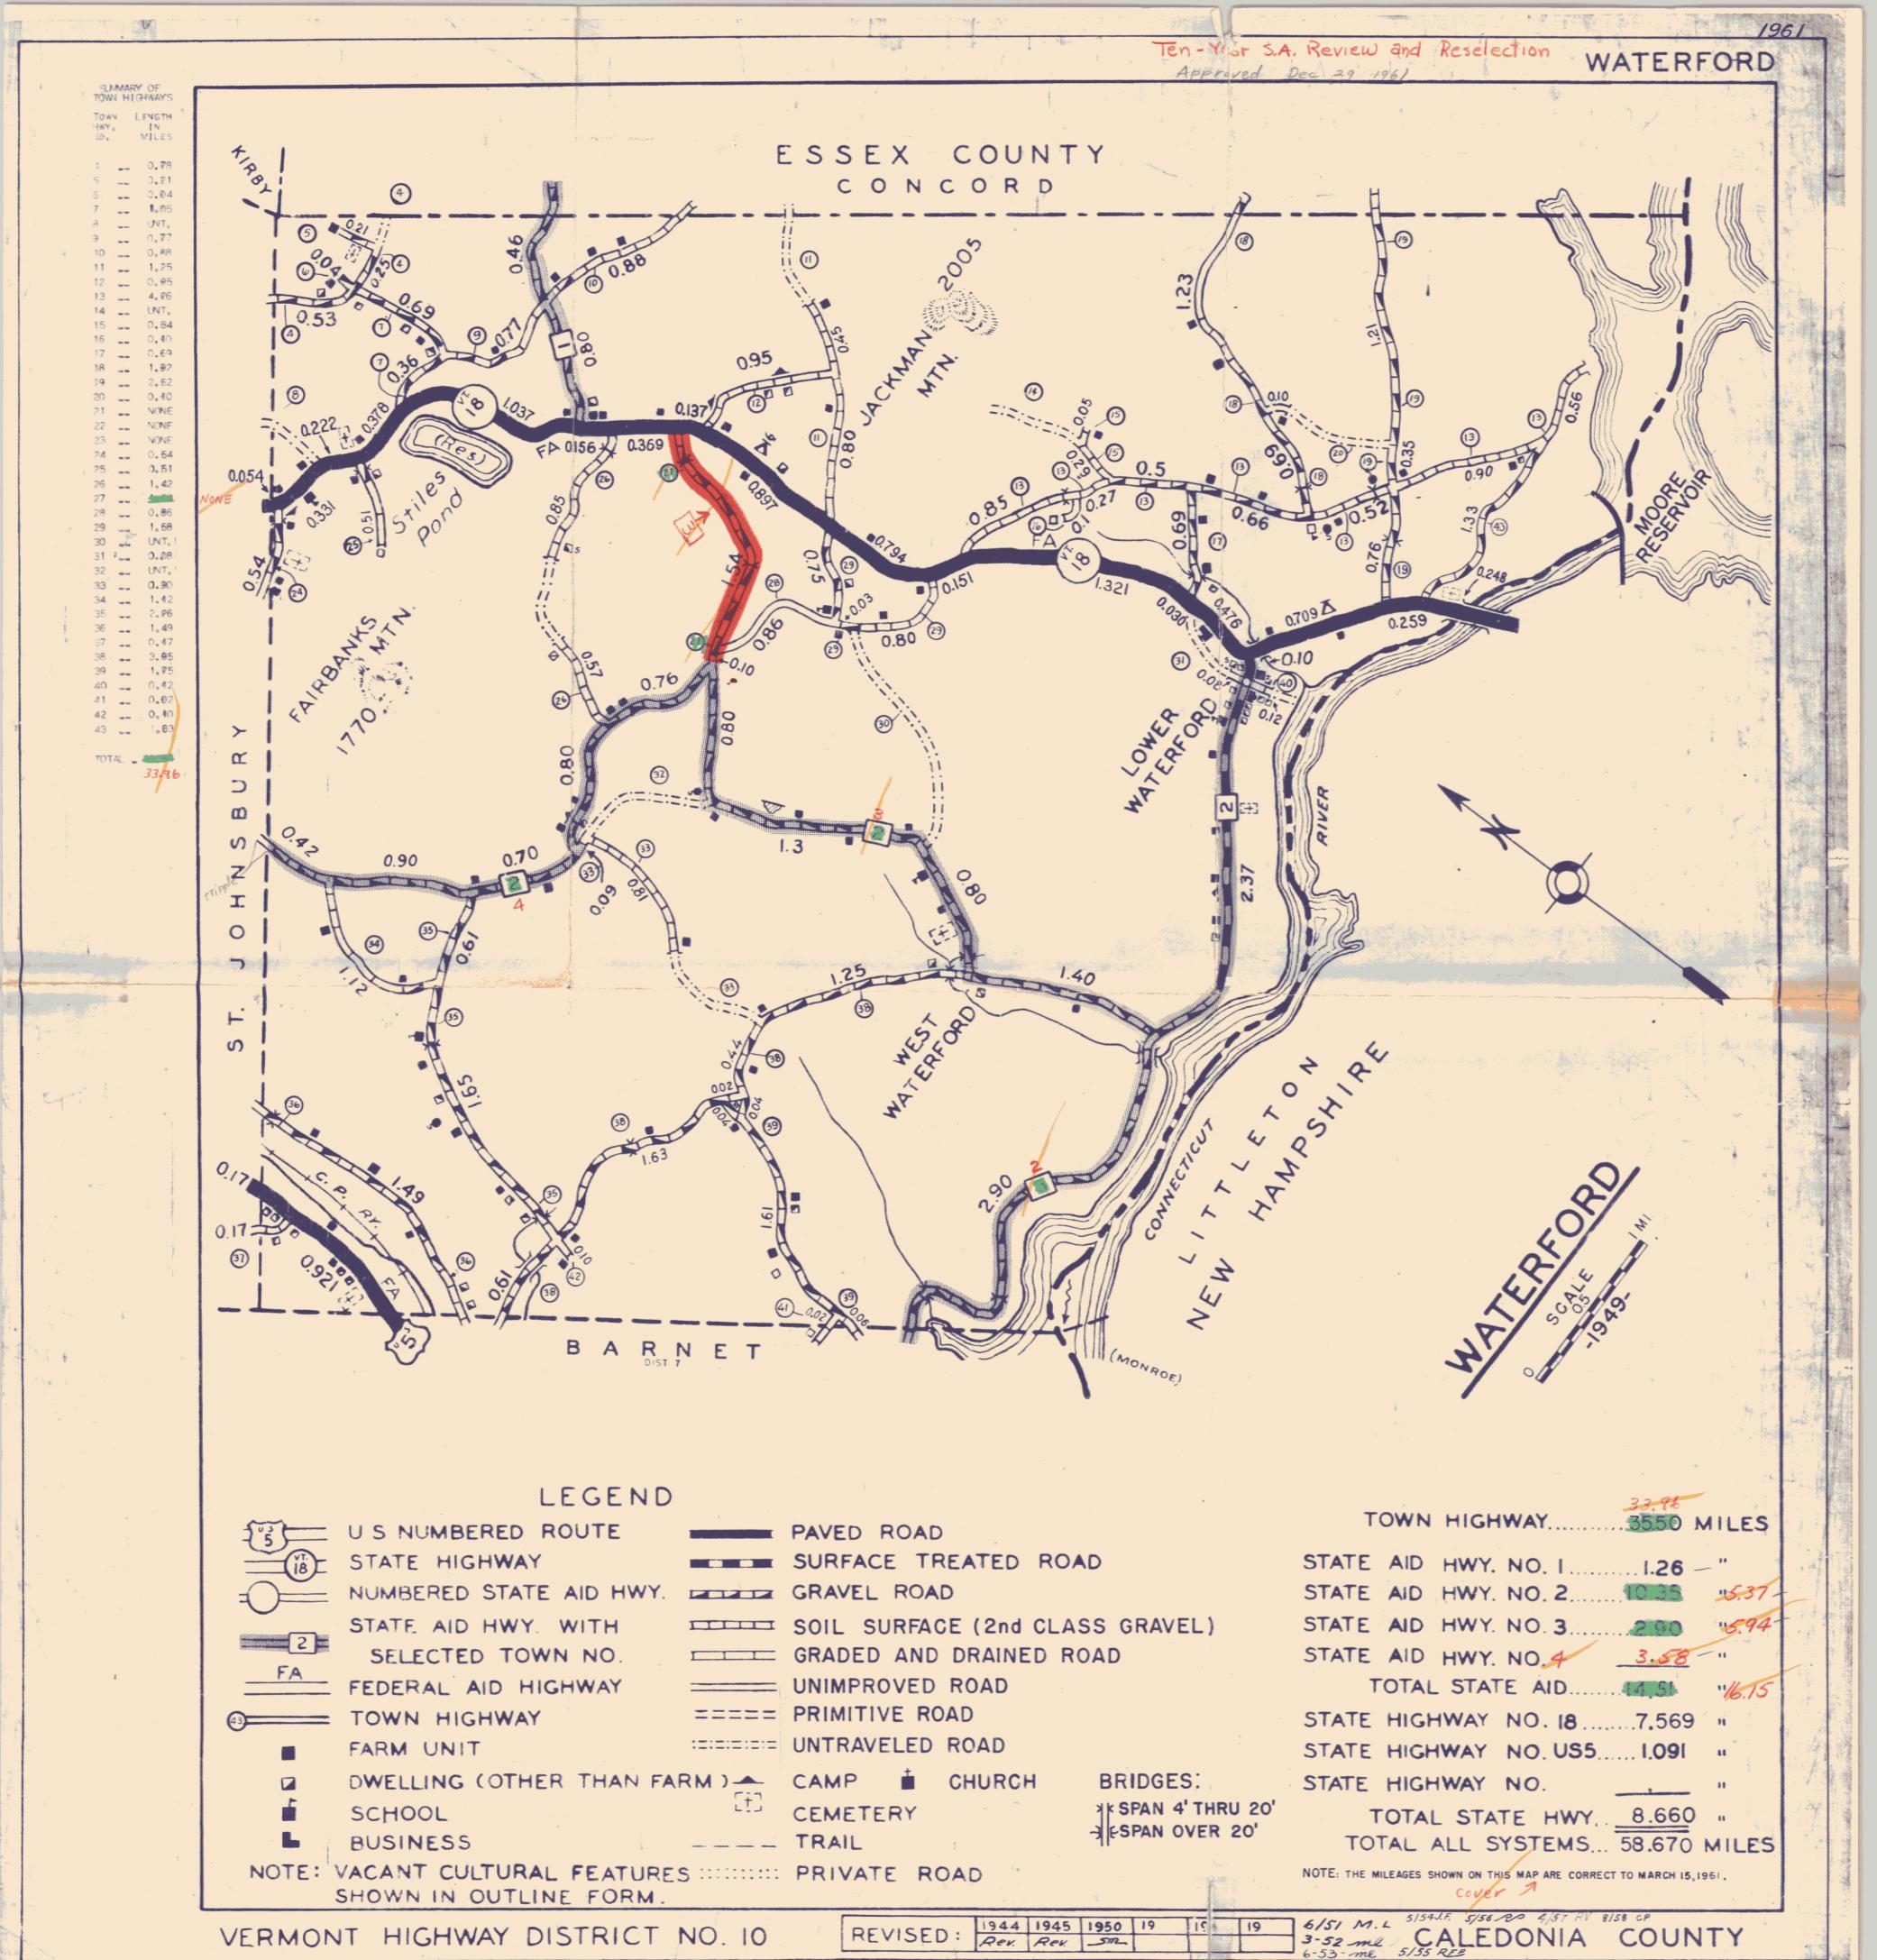

### WATERFORD

VERMONT HIGHWAY DISTRICT NO. 10

REVISED: 1940 1941 1942 1945 1944 1945 | Rev. Rev. Rev. Rev.

CALEDONIA COUNTY

UNIMPROVED ROAD ===== PRIMITIVE ROAD :=:=:=:= UNTRAVELED ROAD

CHURCH CEMETERY --- TRAIL

BRIDGES: AK SPAN 4' THRU 20' SPAN OVER 20'

| 36.25                       |                                                                                                                                                                                                                                                                                                                                                                                                                                                                                                                                                                                                                                                                                                                                                                                                                                                                                                                                                                                                                                                                                                                                                                                                                                                                                                                                                                                                                                                                                                                                                                                                                                                                                                                                                                                                                                                                                                                                                                                                                                                                                                                               |
|-----------------------------|-------------------------------------------------------------------------------------------------------------------------------------------------------------------------------------------------------------------------------------------------------------------------------------------------------------------------------------------------------------------------------------------------------------------------------------------------------------------------------------------------------------------------------------------------------------------------------------------------------------------------------------------------------------------------------------------------------------------------------------------------------------------------------------------------------------------------------------------------------------------------------------------------------------------------------------------------------------------------------------------------------------------------------------------------------------------------------------------------------------------------------------------------------------------------------------------------------------------------------------------------------------------------------------------------------------------------------------------------------------------------------------------------------------------------------------------------------------------------------------------------------------------------------------------------------------------------------------------------------------------------------------------------------------------------------------------------------------------------------------------------------------------------------------------------------------------------------------------------------------------------------------------------------------------------------------------------------------------------------------------------------------------------------------------------------------------------------------------------------------------------------|
| TOWN HIGHWAY 36.12 M        | ILES                                                                                                                                                                                                                                                                                                                                                                                                                                                                                                                                                                                                                                                                                                                                                                                                                                                                                                                                                                                                                                                                                                                                                                                                                                                                                                                                                                                                                                                                                                                                                                                                                                                                                                                                                                                                                                                                                                                                                                                                                                                                                                                          |
| STATE AID HWY. NO. I        | ,,                                                                                                                                                                                                                                                                                                                                                                                                                                                                                                                                                                                                                                                                                                                                                                                                                                                                                                                                                                                                                                                                                                                                                                                                                                                                                                                                                                                                                                                                                                                                                                                                                                                                                                                                                                                                                                                                                                                                                                                                                                                                                                                            |
| STATE AID HWY. NO. 2 10.35  |                                                                                                                                                                                                                                                                                                                                                                                                                                                                                                                                                                                                                                                                                                                                                                                                                                                                                                                                                                                                                                                                                                                                                                                                                                                                                                                                                                                                                                                                                                                                                                                                                                                                                                                                                                                                                                                                                                                                                                                                                                                                                                                               |
|                             |                                                                                                                                                                                                                                                                                                                                                                                                                                                                                                                                                                                                                                                                                                                                                                                                                                                                                                                                                                                                                                                                                                                                                                                                                                                                                                                                                                                                                                                                                                                                                                                                                                                                                                                                                                                                                                                                                                                                                                                                                                                                                                                               |
| STATE AID HWY. NO. 3 2.90   | 1 may 1 min |
| STATE AID HWY. NO.          | 11                                                                                                                                                                                                                                                                                                                                                                                                                                                                                                                                                                                                                                                                                                                                                                                                                                                                                                                                                                                                                                                                                                                                                                                                                                                                                                                                                                                                                                                                                                                                                                                                                                                                                                                                                                                                                                                                                                                                                                                                                                                                                                                            |
| TOTAL STATE AID 14.51       | 11                                                                                                                                                                                                                                                                                                                                                                                                                                                                                                                                                                                                                                                                                                                                                                                                                                                                                                                                                                                                                                                                                                                                                                                                                                                                                                                                                                                                                                                                                                                                                                                                                                                                                                                                                                                                                                                                                                                                                                                                                                                                                                                            |
| STATE HIGHWAY NO. 18 7.569  | 11                                                                                                                                                                                                                                                                                                                                                                                                                                                                                                                                                                                                                                                                                                                                                                                                                                                                                                                                                                                                                                                                                                                                                                                                                                                                                                                                                                                                                                                                                                                                                                                                                                                                                                                                                                                                                                                                                                                                                                                                                                                                                                                            |
| STATE HIGHWAY NO. US5 1.091 | 11                                                                                                                                                                                                                                                                                                                                                                                                                                                                                                                                                                                                                                                                                                                                                                                                                                                                                                                                                                                                                                                                                                                                                                                                                                                                                                                                                                                                                                                                                                                                                                                                                                                                                                                                                                                                                                                                                                                                                                                                                                                                                                                            |
| STATE HIGHWAY NO.           | 11                                                                                                                                                                                                                                                                                                                                                                                                                                                                                                                                                                                                                                                                                                                                                                                                                                                                                                                                                                                                                                                                                                                                                                                                                                                                                                                                                                                                                                                                                                                                                                                                                                                                                                                                                                                                                                                                                                                                                                                                                                                                                                                            |
| TOTAL STATE HWY 8.660       | u .                                                                                                                                                                                                                                                                                                                                                                                                                                                                                                                                                                                                                                                                                                                                                                                                                                                                                                                                                                                                                                                                                                                                                                                                                                                                                                                                                                                                                                                                                                                                                                                                                                                                                                                                                                                                                                                                                                                                                                                                                                                                                                                           |
| TOTAL ALL SYSTEMS 59.290 N  | AILES                                                                                                                                                                                                                                                                                                                                                                                                                                                                                                                                                                                                                                                                                                                                                                                                                                                                                                                                                                                                                                                                                                                                                                                                                                                                                                                                                                                                                                                                                                                                                                                                                                                                                                                                                                                                                                                                                                                                                                                                                                                                                                                         |
| 59,420                      |                                                                                                                                                                                                                                                                                                                                                                                                                                                                                                                                                                                                                                                                                                                                                                                                                                                                                                                                                                                                                                                                                                                                                                                                                                                                                                                                                                                                                                                                                                                                                                                                                                                                                                                                                                                                                                                                                                                                                                                                                                                                                                                               |

## WATERFORD

3-52 mc CALEDONIA COUNTY

VERMONT HIGHWAY DISTRICT NO. 10 REVISED: Rev. Rev. ST.

6/51 M. L 5/54 J.F. 5/56 PD 4/57 RV 8/58 CP

3-52 ml CALEDONIA COUNTY

6-53-ml 5/55 REE

VERMONT HIGHWAY DISTRICT NO. 7 REVISED: 1944 1945 1950 1968 19