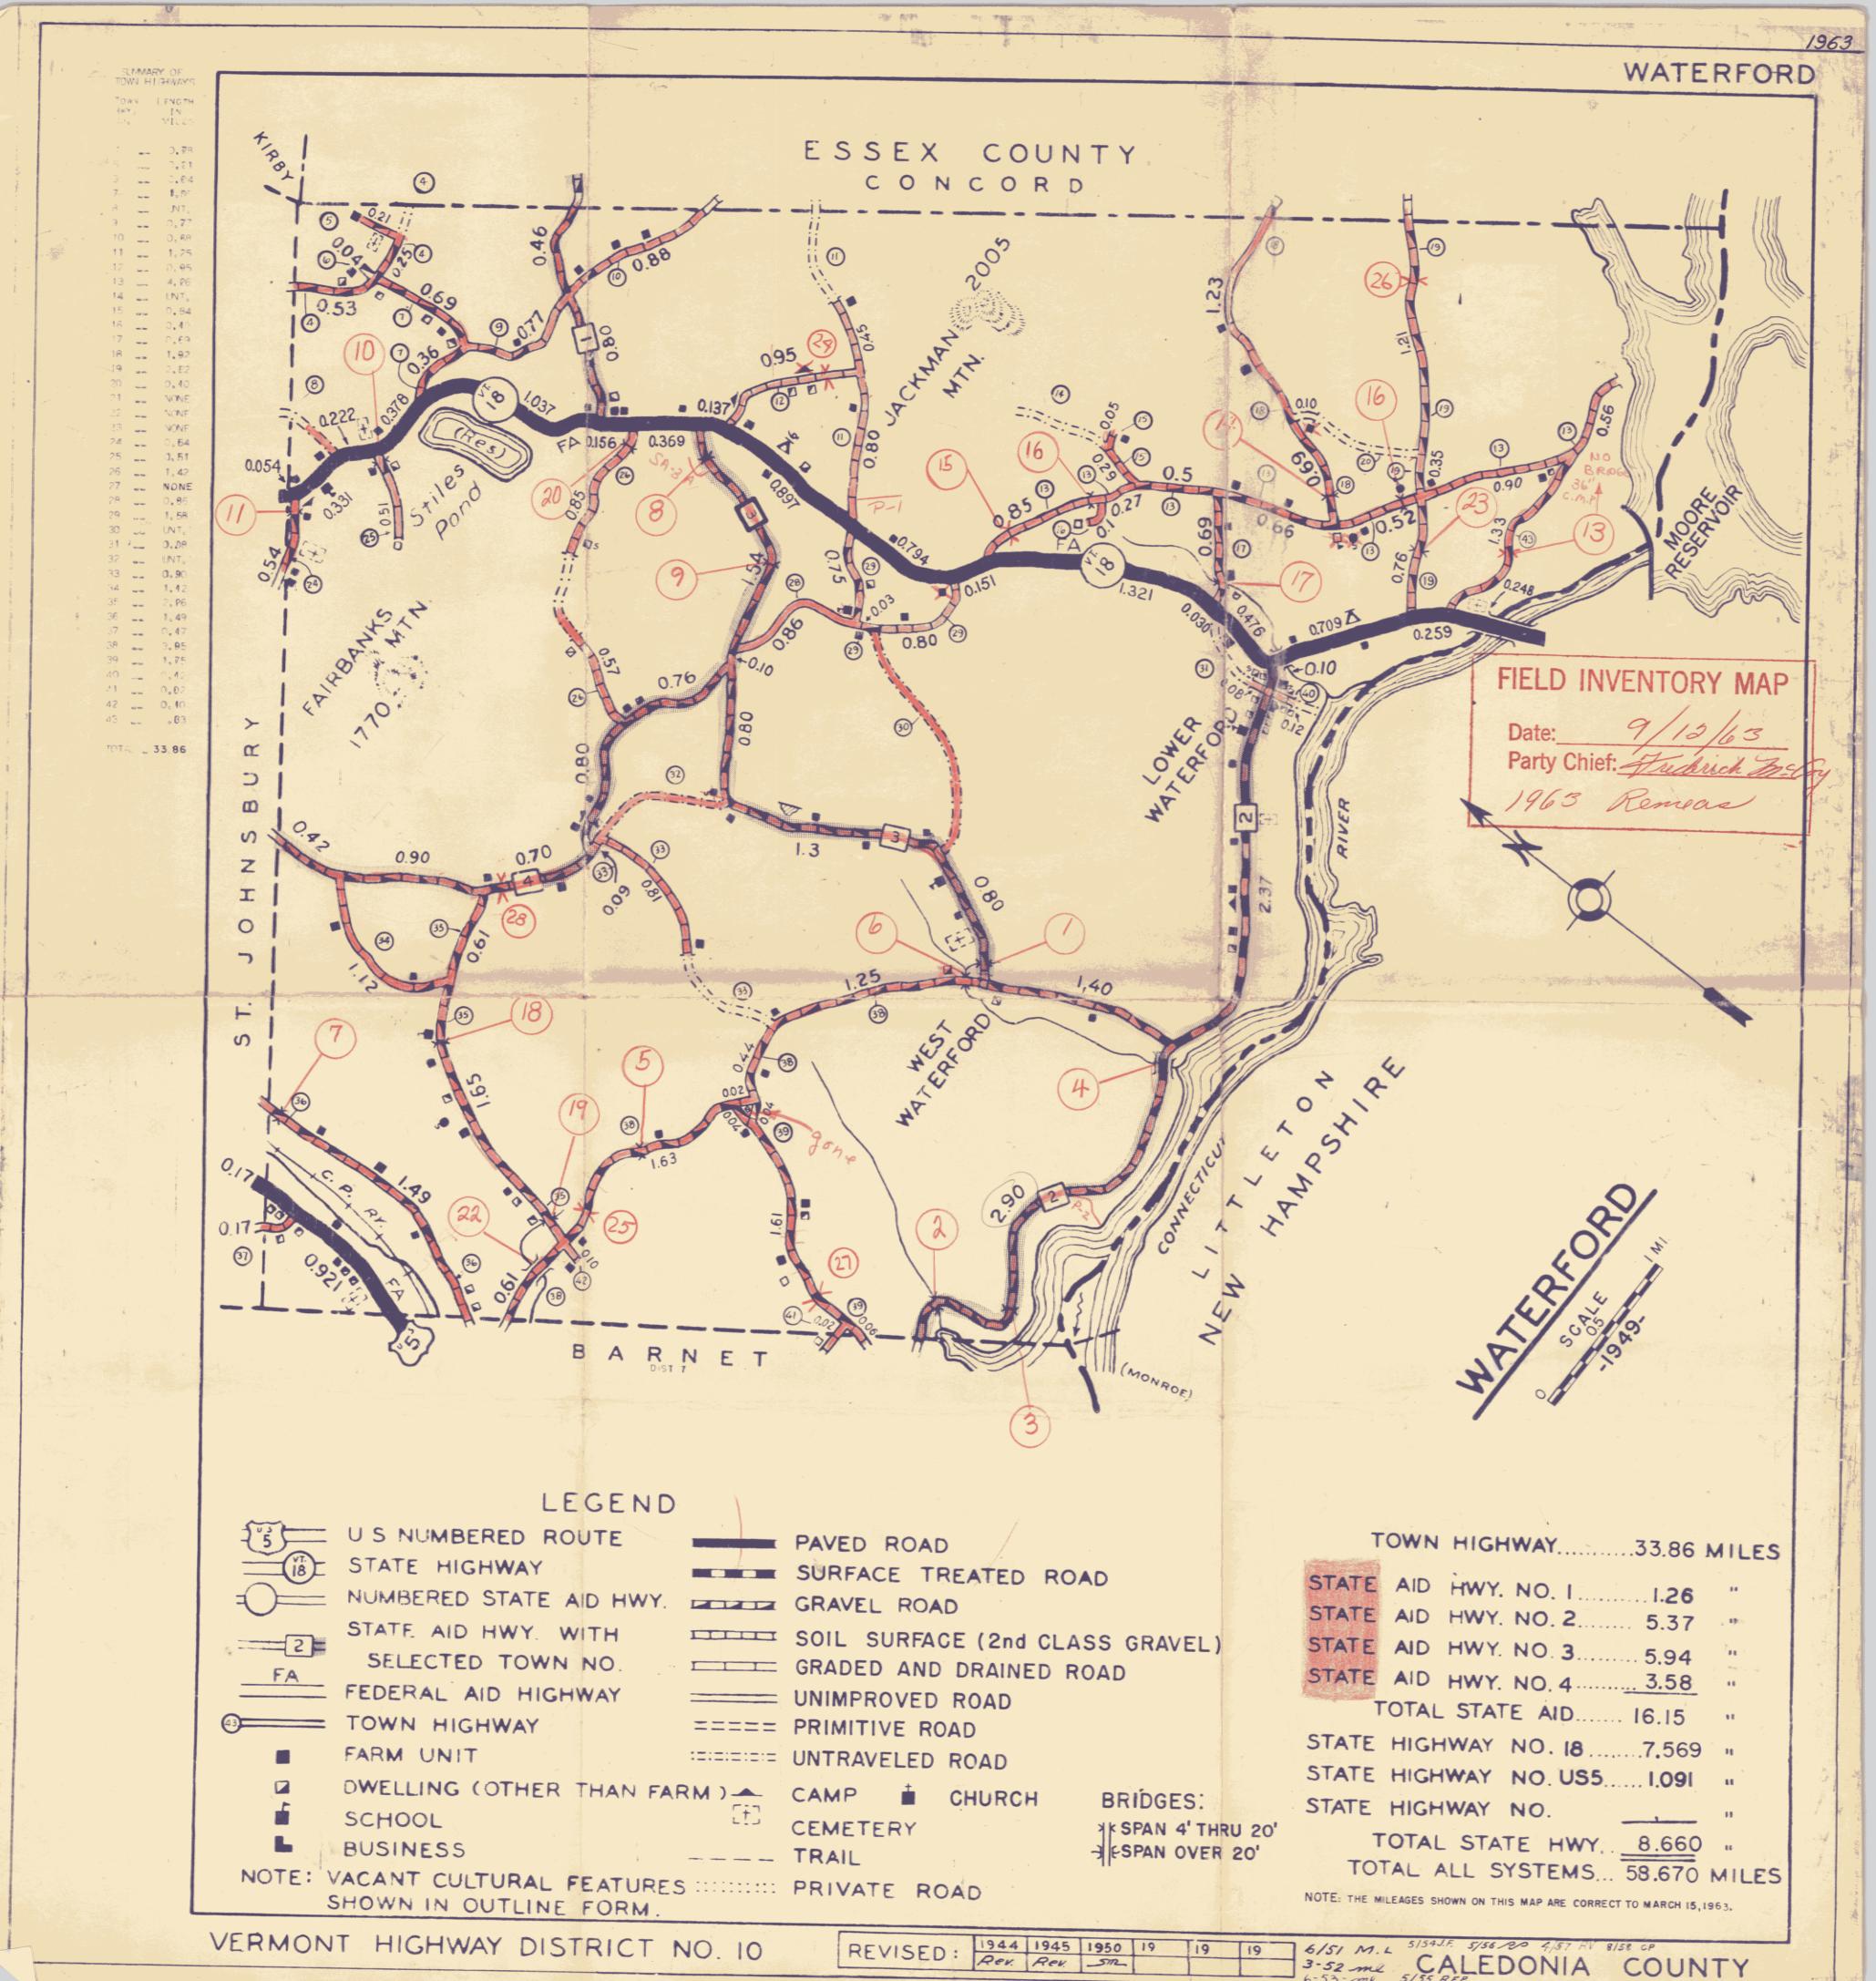

### WATERFORD

VERMONT HIGHWAY DISTRICT NO. 10

REVISED: 1940 1941 1942 1945 1944 1945 | Rev. Rev. Rev. Rev.

CALEDONIA COUNTY

# STATE HIGHWAY NUMBERED STATE AID HWY. GRAVEL ROAD FEDERAL AID HIGHWAY TOWN HIGHWAY FARM UNIT DWELLING (OTHER THAN FARM) \_ CAMP SCHOOL

BUSINESS

SURFACE TREATED ROAD

STATE AID HWY. WITH SOIL SURFACE (2nd CLASS GRAVEL) SELECTED TOWN NO. GRADED AND DRAINED ROAD

UNIMPROVED ROAD ===== PRIMITIVE ROAD :=:=:=:= UNTRAVELED ROAD

CHURCH CEMETERY --- TRAIL

BRIDGES: AK SPAN 4' THRU 20' SPAN OVER 20'

| 36.25                       |                                                                                                                                                                                                                                                                                                                                                                                                                                                                                                                                                                                                                                                                                                                                                                                                                                                                                                                                                                                                                                                                                                                                                                                                                                                                                                                                                                                                                                                                                                                                                                                                                                                                                                                                                                                                                                                                                                                                                                                                                                                                                                                               |
|-----------------------------|-------------------------------------------------------------------------------------------------------------------------------------------------------------------------------------------------------------------------------------------------------------------------------------------------------------------------------------------------------------------------------------------------------------------------------------------------------------------------------------------------------------------------------------------------------------------------------------------------------------------------------------------------------------------------------------------------------------------------------------------------------------------------------------------------------------------------------------------------------------------------------------------------------------------------------------------------------------------------------------------------------------------------------------------------------------------------------------------------------------------------------------------------------------------------------------------------------------------------------------------------------------------------------------------------------------------------------------------------------------------------------------------------------------------------------------------------------------------------------------------------------------------------------------------------------------------------------------------------------------------------------------------------------------------------------------------------------------------------------------------------------------------------------------------------------------------------------------------------------------------------------------------------------------------------------------------------------------------------------------------------------------------------------------------------------------------------------------------------------------------------------|
| TOWN HIGHWAY 36.12 M        | ILES                                                                                                                                                                                                                                                                                                                                                                                                                                                                                                                                                                                                                                                                                                                                                                                                                                                                                                                                                                                                                                                                                                                                                                                                                                                                                                                                                                                                                                                                                                                                                                                                                                                                                                                                                                                                                                                                                                                                                                                                                                                                                                                          |
| STATE AID HWY. NO. I        | ,,                                                                                                                                                                                                                                                                                                                                                                                                                                                                                                                                                                                                                                                                                                                                                                                                                                                                                                                                                                                                                                                                                                                                                                                                                                                                                                                                                                                                                                                                                                                                                                                                                                                                                                                                                                                                                                                                                                                                                                                                                                                                                                                            |
| STATE AID HWY. NO. 2 10.35  |                                                                                                                                                                                                                                                                                                                                                                                                                                                                                                                                                                                                                                                                                                                                                                                                                                                                                                                                                                                                                                                                                                                                                                                                                                                                                                                                                                                                                                                                                                                                                                                                                                                                                                                                                                                                                                                                                                                                                                                                                                                                                                                               |
|                             |                                                                                                                                                                                                                                                                                                                                                                                                                                                                                                                                                                                                                                                                                                                                                                                                                                                                                                                                                                                                                                                                                                                                                                                                                                                                                                                                                                                                                                                                                                                                                                                                                                                                                                                                                                                                                                                                                                                                                                                                                                                                                                                               |
| STATE AID HWY. NO. 3 2.90   | 1 may 1 min |
| STATE AID HWY. NO.          | 11                                                                                                                                                                                                                                                                                                                                                                                                                                                                                                                                                                                                                                                                                                                                                                                                                                                                                                                                                                                                                                                                                                                                                                                                                                                                                                                                                                                                                                                                                                                                                                                                                                                                                                                                                                                                                                                                                                                                                                                                                                                                                                                            |
| TOTAL STATE AID 14.51       | 11                                                                                                                                                                                                                                                                                                                                                                                                                                                                                                                                                                                                                                                                                                                                                                                                                                                                                                                                                                                                                                                                                                                                                                                                                                                                                                                                                                                                                                                                                                                                                                                                                                                                                                                                                                                                                                                                                                                                                                                                                                                                                                                            |
| STATE HIGHWAY NO. 18 7.569  | 11                                                                                                                                                                                                                                                                                                                                                                                                                                                                                                                                                                                                                                                                                                                                                                                                                                                                                                                                                                                                                                                                                                                                                                                                                                                                                                                                                                                                                                                                                                                                                                                                                                                                                                                                                                                                                                                                                                                                                                                                                                                                                                                            |
| STATE HIGHWAY NO. US5 1.091 | 11                                                                                                                                                                                                                                                                                                                                                                                                                                                                                                                                                                                                                                                                                                                                                                                                                                                                                                                                                                                                                                                                                                                                                                                                                                                                                                                                                                                                                                                                                                                                                                                                                                                                                                                                                                                                                                                                                                                                                                                                                                                                                                                            |
| STATE HIGHWAY NO.           | 11                                                                                                                                                                                                                                                                                                                                                                                                                                                                                                                                                                                                                                                                                                                                                                                                                                                                                                                                                                                                                                                                                                                                                                                                                                                                                                                                                                                                                                                                                                                                                                                                                                                                                                                                                                                                                                                                                                                                                                                                                                                                                                                            |
| TOTAL STATE HWY 8.660       | u .                                                                                                                                                                                                                                                                                                                                                                                                                                                                                                                                                                                                                                                                                                                                                                                                                                                                                                                                                                                                                                                                                                                                                                                                                                                                                                                                                                                                                                                                                                                                                                                                                                                                                                                                                                                                                                                                                                                                                                                                                                                                                                                           |
| TOTAL ALL SYSTEMS 59.290 N  | AILES                                                                                                                                                                                                                                                                                                                                                                                                                                                                                                                                                                                                                                                                                                                                                                                                                                                                                                                                                                                                                                                                                                                                                                                                                                                                                                                                                                                                                                                                                                                                                                                                                                                                                                                                                                                                                                                                                                                                                                                                                                                                                                                         |
| 59,420                      |                                                                                                                                                                                                                                                                                                                                                                                                                                                                                                                                                                                                                                                                                                                                                                                                                                                                                                                                                                                                                                                                                                                                                                                                                                                                                                                                                                                                                                                                                                                                                                                                                                                                                                                                                                                                                                                                                                                                                                                                                                                                                                                               |

SHOWN IN OUTLINE FORM.

NOTE: VACANT CULTURAL FEATURES ::::: PRIVATE ROAD

## WATERFORD

3-52 mc CALEDONIA COUNTY

VERMONT HIGHWAY DISTRICT NO. 10 REVISED: Rev. Rev. ST.

6/51 M. L 5/54 J.F. 5/56 PD 4/57 RV 8/58 CP

3-52 ml CALEDONIA COUNTY

6-53-ml 5/55 REE

VERMONT HIGHWAY DISTRICT NO. 7 REVISED: 1944 1945 1950 1968 19