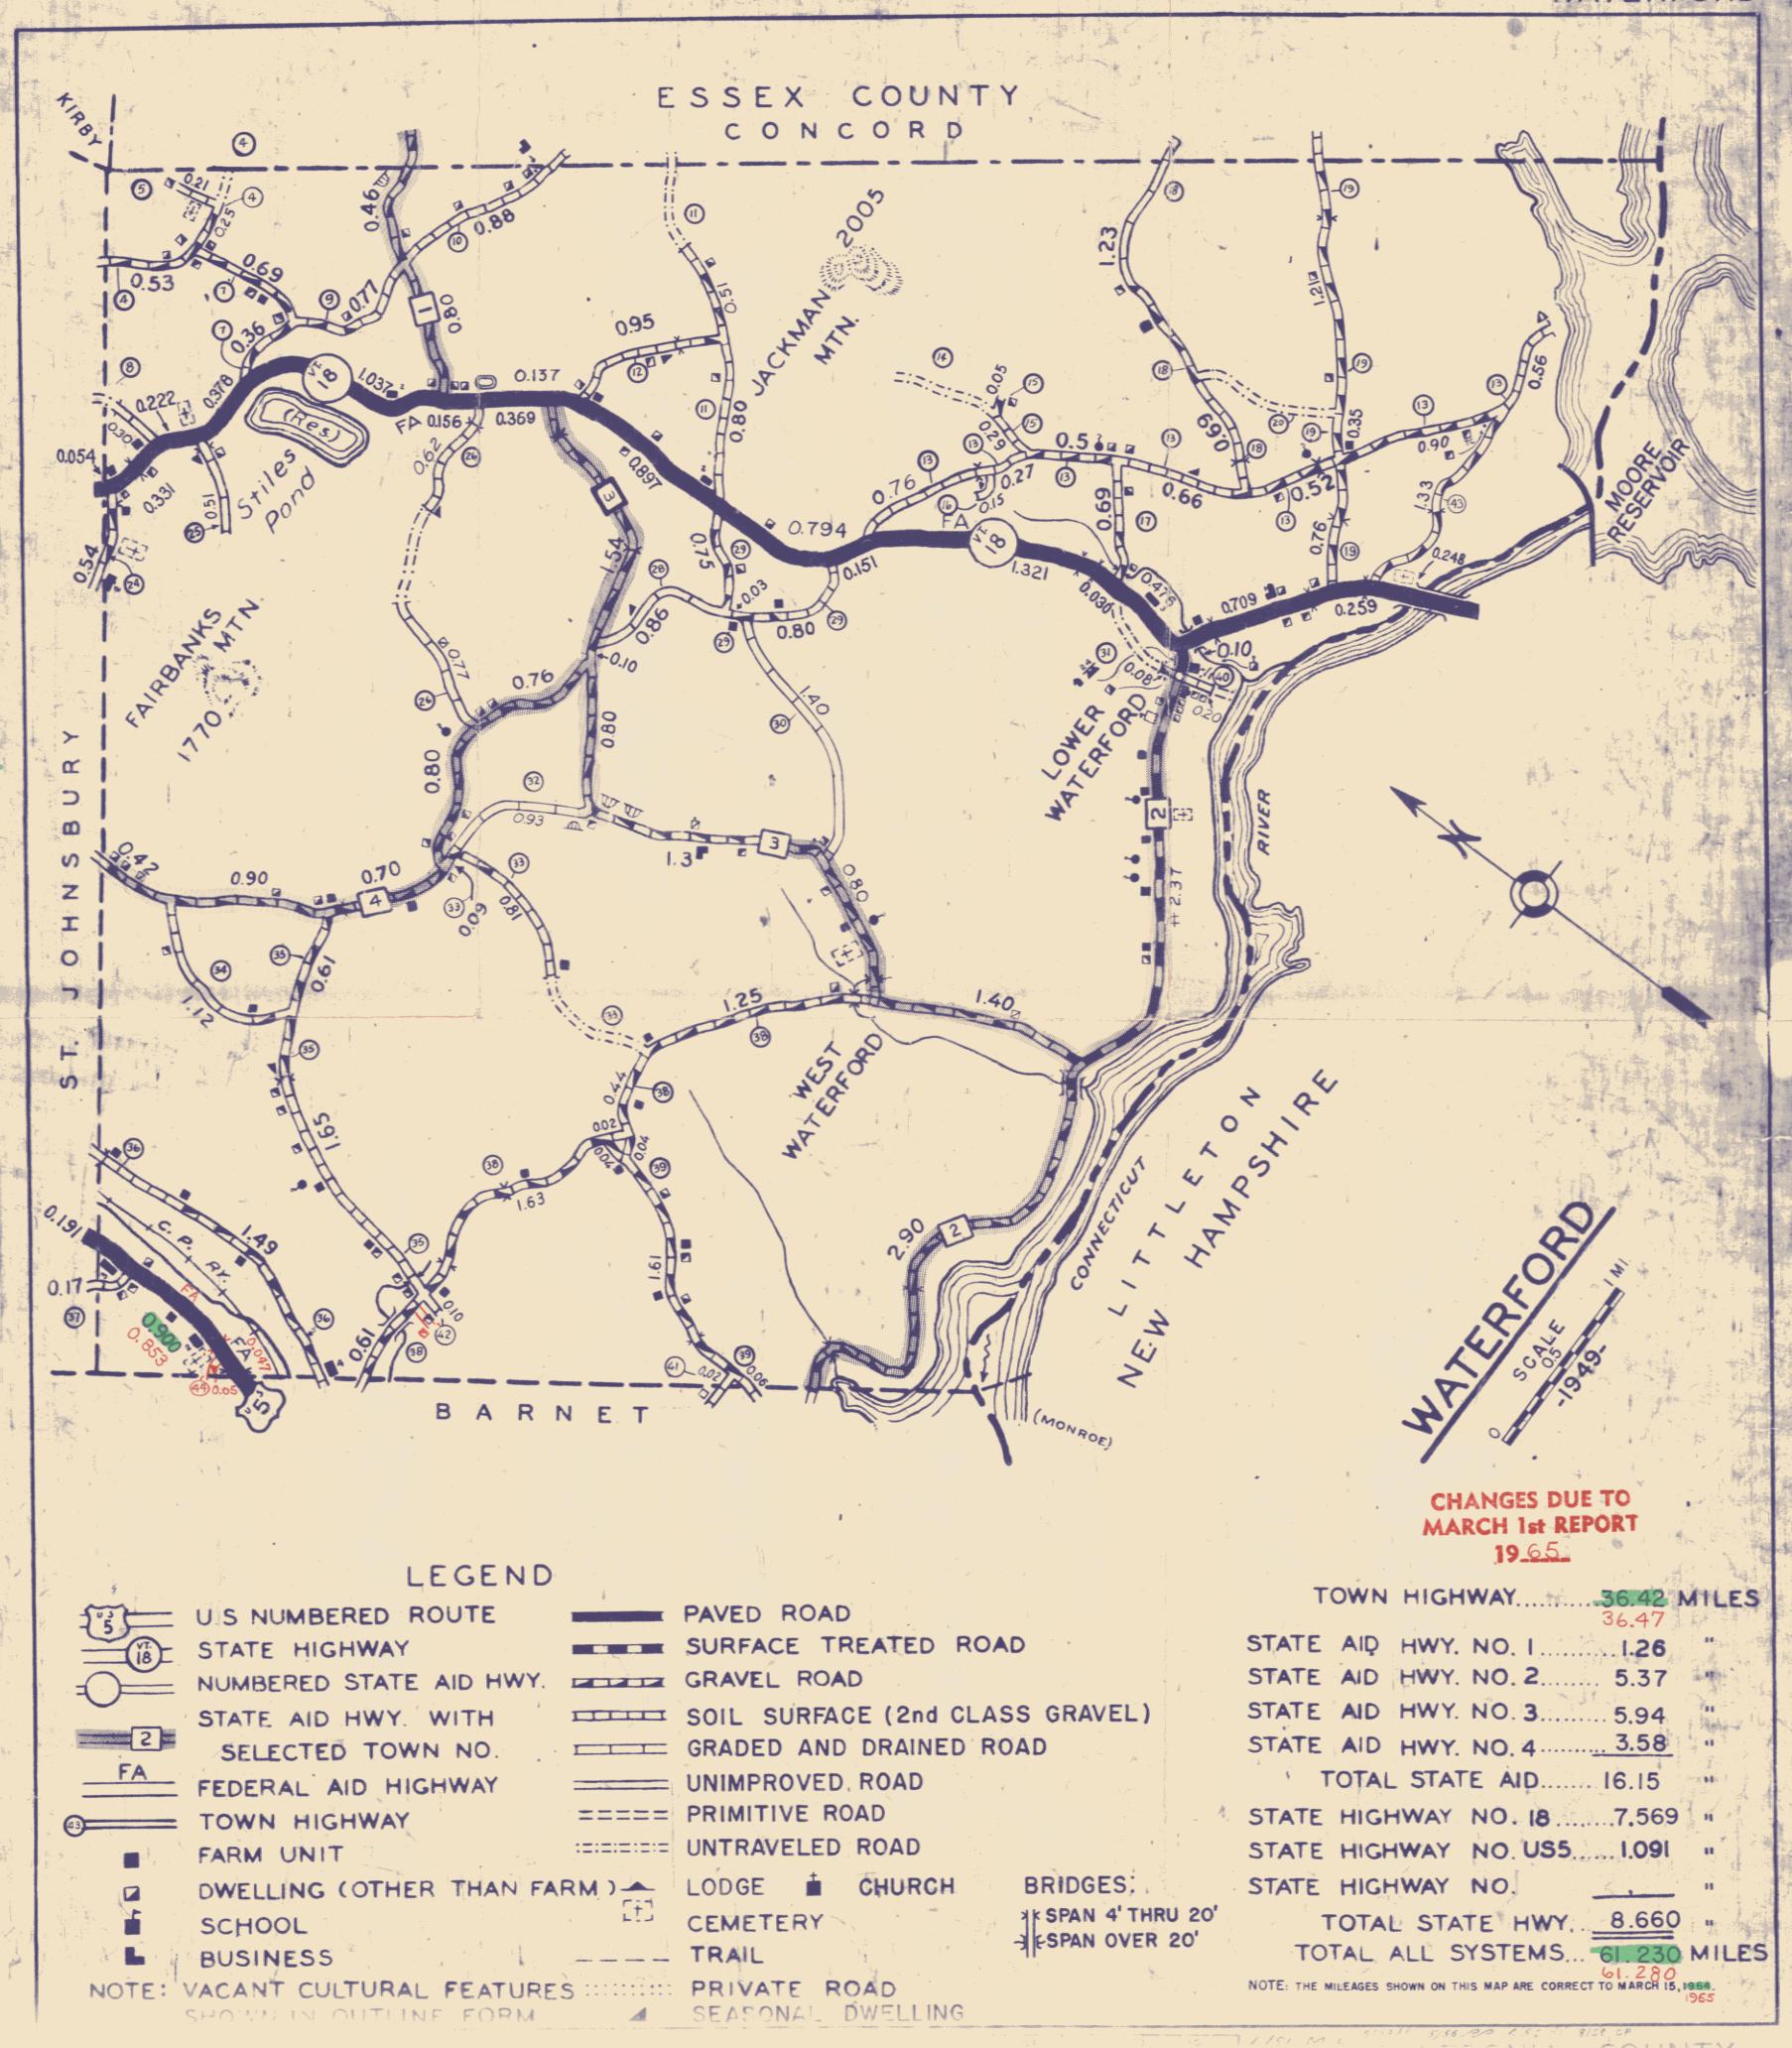

## WATERFORD

3-52 mc CALEDONIA COUNTY

VERMONT HIGHWAY DISTRICT NO. 10 REVISED: Rev. Rev. ST.

6/51 M. L 5/54 J.F. 5/56 PD 4/57 RV 8/58 CP

3-52 ml CALEDONIA COUNTY

6-53-ml 5/55 REE

VERMONT HIGHWAY DISTRICT NO. 7 REVISED: 1944 1945 1950 1968 19

NOTE

Inventory date of cultural features: 1968 Updating of cultural features discontinued mid-1971.

VERMONT HIGHWAY DISTRICT NO. 7

REVISED: 1944 1945 1950 1968 19

6/51 M. L 5/54JF. 5/56 PD 4/57 RV 8/58 CP 5/706M.
3-52 ML CALEDONIA COUNTY
6-53-ML 5/55 RES 5/68 SDS 5/69 ALL 4/77 PD 4/74 ZD

U S NUMBERED ROUTE

STATE HIGHWAY NUMBERED STATE AID HWY. GRAVEL ROAD

STATE AID HWY. WITH SELECTED TOWN NO.

FEDERAL AID HIGHWAY 43 TOWN HIGHWAY

FARM UNIT

DWELLING (OTHER THAN FARM) SEASONAL DWELLING

NOTE: VACANT CULTURAL FEATURES ..... PRIVATE ROAD

SCHOOL BUSINESS

:=:=:=:= UNTRAVELED ROAD

SURFACE TREATED ROAD

GRADED AND DRAINED ROAD

UNIMPROVED ROAD

SOIL SURFACE (2nd CLASS GRAVEL)

PAVED ROAD

==== PRIMITIVE ROAD

--- TRAIL

IJI SPAN 6' THRU 20' - FSPAN OVER 20'

BRIDGES: T CEMETERY CHURCH

STATE HIGHWAY NO. TOTAL STATE HWY. 8.660 " TOTAL ALL SYSTEMS .. 61.040 MILES

TOTAL STATE AID ..... 15.54 "

TOWN HIGHWAY ..... 36.84 MILES

STATE AID HWY. NO. 1 ......... 1.26

STATE AID HWY. NO. 3 ...... 5. 62

STATE AID HWY. NO. 4 ...... 3.44

STATE HIGHWAY NO. 18 ..... 7,569 "

STATE HIGHWAY NO. US5 ..... 1.091 "

STATE AID HWY. NO. 2 ..... 5.22 "

NOTE: THE MILEAGES SHOWN ON THIS MAP ARE CORRECT TO MARCH 15, 1973

NOTE Inventory date of cultural features: 1968 Updating of cultural features discontinued

mid-1971.

VERMONT HIGHWAY DISTRICT NO. 7

SHOWN IN OUTLINE FORM.