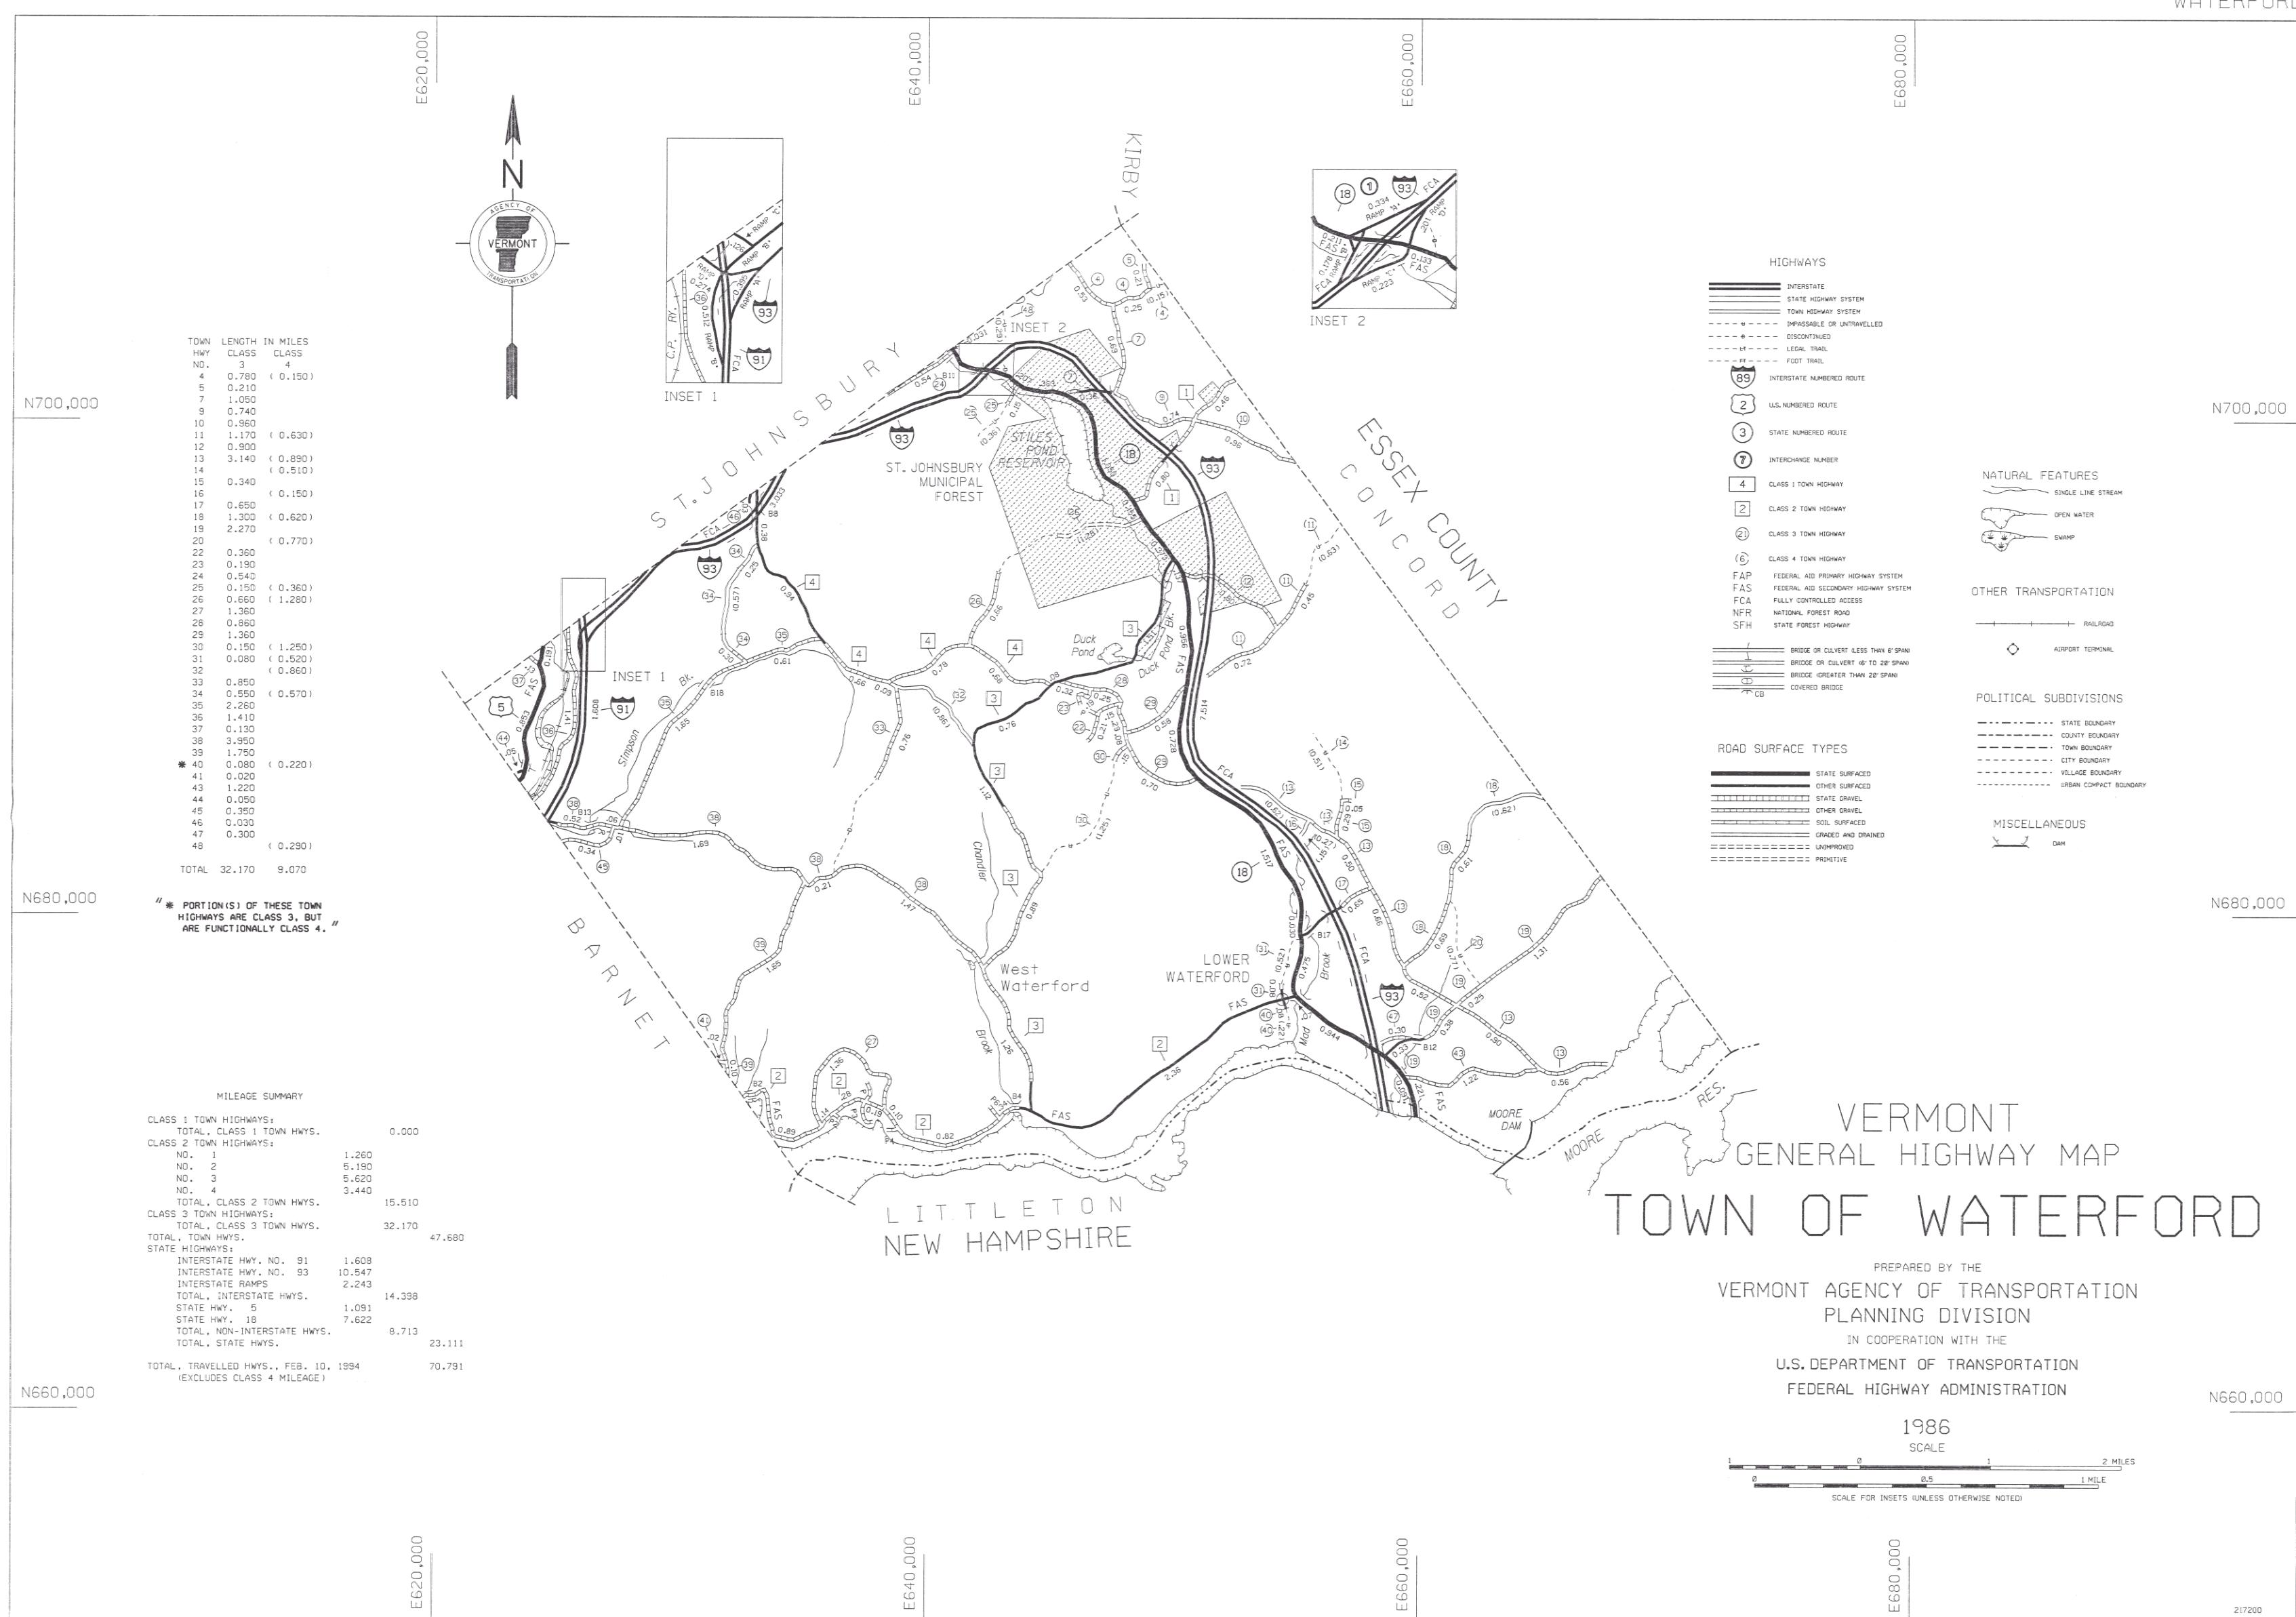

# STATE HIGHWAY NUMBERED STATE AID HWY. GRAVEL ROAD FEDERAL AID HIGHWAY TOWN HIGHWAY FARM UNIT DWELLING (OTHER THAN FARM) \_ CAMP SCHOOL

BUSINESS

SURFACE TREATED ROAD

STATE AID HWY. WITH SOIL SURFACE (2nd CLASS GRAVEL) SELECTED TOWN NO. GRADED AND DRAINED ROAD

UNIMPROVED ROAD ===== PRIMITIVE ROAD :=:=:=:= UNTRAVELED ROAD

CHURCH CEMETERY --- TRAIL

BRIDGES: AK SPAN 4' THRU 20' SPAN OVER 20'

| 36.25                       |                                                                                                                                                                                                                                                                                                                                                                                                                                                                                                                                                                                                                                                                                                                                                                                                                                                                                                                                                                                                                                                                                                                                                                                                                                                                                                                                                                                                                                                                                                                                                                                                                                                                                                                                                                                                                                                                                                                                                                                                                                                                                                                               |
|-----------------------------|-------------------------------------------------------------------------------------------------------------------------------------------------------------------------------------------------------------------------------------------------------------------------------------------------------------------------------------------------------------------------------------------------------------------------------------------------------------------------------------------------------------------------------------------------------------------------------------------------------------------------------------------------------------------------------------------------------------------------------------------------------------------------------------------------------------------------------------------------------------------------------------------------------------------------------------------------------------------------------------------------------------------------------------------------------------------------------------------------------------------------------------------------------------------------------------------------------------------------------------------------------------------------------------------------------------------------------------------------------------------------------------------------------------------------------------------------------------------------------------------------------------------------------------------------------------------------------------------------------------------------------------------------------------------------------------------------------------------------------------------------------------------------------------------------------------------------------------------------------------------------------------------------------------------------------------------------------------------------------------------------------------------------------------------------------------------------------------------------------------------------------|
| TOWN HIGHWAY 36.12 M        | ILES                                                                                                                                                                                                                                                                                                                                                                                                                                                                                                                                                                                                                                                                                                                                                                                                                                                                                                                                                                                                                                                                                                                                                                                                                                                                                                                                                                                                                                                                                                                                                                                                                                                                                                                                                                                                                                                                                                                                                                                                                                                                                                                          |
| STATE AID HWY. NO. I        | ,,                                                                                                                                                                                                                                                                                                                                                                                                                                                                                                                                                                                                                                                                                                                                                                                                                                                                                                                                                                                                                                                                                                                                                                                                                                                                                                                                                                                                                                                                                                                                                                                                                                                                                                                                                                                                                                                                                                                                                                                                                                                                                                                            |
| STATE AID HWY. NO. 2 10.35  |                                                                                                                                                                                                                                                                                                                                                                                                                                                                                                                                                                                                                                                                                                                                                                                                                                                                                                                                                                                                                                                                                                                                                                                                                                                                                                                                                                                                                                                                                                                                                                                                                                                                                                                                                                                                                                                                                                                                                                                                                                                                                                                               |
|                             |                                                                                                                                                                                                                                                                                                                                                                                                                                                                                                                                                                                                                                                                                                                                                                                                                                                                                                                                                                                                                                                                                                                                                                                                                                                                                                                                                                                                                                                                                                                                                                                                                                                                                                                                                                                                                                                                                                                                                                                                                                                                                                                               |
| STATE AID HWY. NO. 3 2.90   | 1 may 1 min |
| STATE AID HWY. NO.          | 11                                                                                                                                                                                                                                                                                                                                                                                                                                                                                                                                                                                                                                                                                                                                                                                                                                                                                                                                                                                                                                                                                                                                                                                                                                                                                                                                                                                                                                                                                                                                                                                                                                                                                                                                                                                                                                                                                                                                                                                                                                                                                                                            |
| TOTAL STATE AID 14.51       | 11                                                                                                                                                                                                                                                                                                                                                                                                                                                                                                                                                                                                                                                                                                                                                                                                                                                                                                                                                                                                                                                                                                                                                                                                                                                                                                                                                                                                                                                                                                                                                                                                                                                                                                                                                                                                                                                                                                                                                                                                                                                                                                                            |
| STATE HIGHWAY NO. 18 7.569  | 11                                                                                                                                                                                                                                                                                                                                                                                                                                                                                                                                                                                                                                                                                                                                                                                                                                                                                                                                                                                                                                                                                                                                                                                                                                                                                                                                                                                                                                                                                                                                                                                                                                                                                                                                                                                                                                                                                                                                                                                                                                                                                                                            |
| STATE HIGHWAY NO. US5 1.091 | 11                                                                                                                                                                                                                                                                                                                                                                                                                                                                                                                                                                                                                                                                                                                                                                                                                                                                                                                                                                                                                                                                                                                                                                                                                                                                                                                                                                                                                                                                                                                                                                                                                                                                                                                                                                                                                                                                                                                                                                                                                                                                                                                            |
| STATE HIGHWAY NO.           | 11                                                                                                                                                                                                                                                                                                                                                                                                                                                                                                                                                                                                                                                                                                                                                                                                                                                                                                                                                                                                                                                                                                                                                                                                                                                                                                                                                                                                                                                                                                                                                                                                                                                                                                                                                                                                                                                                                                                                                                                                                                                                                                                            |
| TOTAL STATE HWY 8.660       | u .                                                                                                                                                                                                                                                                                                                                                                                                                                                                                                                                                                                                                                                                                                                                                                                                                                                                                                                                                                                                                                                                                                                                                                                                                                                                                                                                                                                                                                                                                                                                                                                                                                                                                                                                                                                                                                                                                                                                                                                                                                                                                                                           |
| TOTAL ALL SYSTEMS 59.290 N  | AILES                                                                                                                                                                                                                                                                                                                                                                                                                                                                                                                                                                                                                                                                                                                                                                                                                                                                                                                                                                                                                                                                                                                                                                                                                                                                                                                                                                                                                                                                                                                                                                                                                                                                                                                                                                                                                                                                                                                                                                                                                                                                                                                         |
| 59,420                      |                                                                                                                                                                                                                                                                                                                                                                                                                                                                                                                                                                                                                                                                                                                                                                                                                                                                                                                                                                                                                                                                                                                                                                                                                                                                                                                                                                                                                                                                                                                                                                                                                                                                                                                                                                                                                                                                                                                                                                                                                                                                                                                               |

SHOWN IN OUTLINE FORM.

NOTE: VACANT CULTURAL FEATURES ::::: PRIVATE ROAD

NOTE

Inventory date of cultural features: 1968 Updating of cultural features discontinued mid-1971.

VERMONT HIGHWAY DISTRICT NO. 7

REVISED: 1944 1945 1950 1968 19

6/51 M. L 5/54JF. 5/56 PD 4/57 RV 8/58 CP 5/706M.
3-52 ML CALEDONIA COUNTY
6-53-ML 5/55 RES 5/68 SDS 5/69 ALL 4/77 PD 4/74 ZD

U S NUMBERED ROUTE

STATE HIGHWAY NUMBERED STATE AID HWY. GRAVEL ROAD

STATE AID HWY. WITH SELECTED TOWN NO.

FEDERAL AID HIGHWAY 43 TOWN HIGHWAY

FARM UNIT

DWELLING (OTHER THAN FARM) SEASONAL DWELLING

NOTE: VACANT CULTURAL FEATURES ..... PRIVATE ROAD

SCHOOL BUSINESS

:=:=:=:= UNTRAVELED ROAD

SURFACE TREATED ROAD

GRADED AND DRAINED ROAD

UNIMPROVED ROAD

SOIL SURFACE (2nd CLASS GRAVEL)

PAVED ROAD

==== PRIMITIVE ROAD

--- TRAIL

IJI SPAN 6' THRU 20' - FSPAN OVER 20'

BRIDGES: T CEMETERY CHURCH

STATE HIGHWAY NO. TOTAL STATE HWY. 8.660 " TOTAL ALL SYSTEMS .. 61.040 MILES

TOTAL STATE AID ..... 15.54 "

TOWN HIGHWAY ..... 36.84 MILES

STATE AID HWY. NO. 1 ......... 1.26

STATE AID HWY. NO. 3 ...... 5. 62

STATE AID HWY. NO. 4 ...... 3.44

STATE HIGHWAY NO. 18 ..... 7,569 "

STATE HIGHWAY NO. US5 ..... 1.091 "

STATE AID HWY. NO. 2 ..... 5.22 "

NOTE: THE MILEAGES SHOWN ON THIS MAP ARE CORRECT TO MARCH 15, 1973

NOTE Inventory date of cultural features: 1968 Updating of cultural features discontinued

mid-1971.

VERMONT HIGHWAY DISTRICT NO. 7

SHOWN IN OUTLINE FORM.

1944 1945 1950 1968 19 REVISED ! Rev. Rev. STR

6/51 M. L 5/54 J.F. 5/56 PD 4/57 PN 8/58 CP 5/706M

INSET

SCALE 0 0.1 0.2 MILES O 0.1 0.2 KILOMETERS 1-93 INTERCHANGE

NO. 1 RAMP A RAMPB . RAMPC ---- 0.223

SCALE O.I O.2 MILES O O.I O.2 KILOMETERS

1-91 INTERCHANGE NO. 19 RAMP A 0.395 HAMP B - 0.512 0.126

RAMP 0 ---- 0.274

U.S. NUMBERED ROUTE STATE NUMBERED ROUTE CLASS I TOWN HIGHWAY CLASS 2 TOWN HIGHWAY CLASS 3 TOWN HIGHWAY CLASS 4 TOWN HIGHWAY BIO BRIDGE NUMBER

FCA FULLY CONTROLLED ACCESS FAP FEDERAL AID PRIMARY HIGHWAY FEDERAL AID SECONDARY HIGHWAY FAS FEDERAL AID SECONDARY ENDS NATIONAL FOREST HIGHWAY SFH STATE FOREST HIGHWAY

HIGHWAYS

INTERCHANGE NUMBER

END OF STATE HIGHWAY

--- LT --- LEGAL TRAIL (FORMER TOWN HWY.)

INTERSTATE NUMBERED ROUTE

TOWN HIGHWAY

.... DISCONTINUED HIGHWAY

P-3 PRIVATE ROAD AND NUMBER

SEE U = SEE UNTRAVELLED ROAD

--- FT --- FOOT TRAIL

[2]

4

DIVIDED HWY, INTERSTATE OR STATE

0.94 00

# LEGEND

N

ROAD SURFACE TYPES BITUMINOUS MIX, MACADAM MIX, MACADAM PENETRATION, CONCRETE BITUMINOUS CONCRETE, BRICK OR BLOCK

SURFACE TREATED GRAVEL GRAVEL SOIL SURFACE (2ND CLASS GRAVEL) GRADED AND DRAINED EARTH UNIMPROVED EARTH

===== PRIMITIVE

#### BRIDGES

BRIDGE OR CULVERT (LESS THAN 6'SPAN) BRIDGE OR CULVERT (6' THRU 20' SPAN) BRIDGE (OVER 20 SPAN) HIGHWAY UNDERPASS HIGHWAY OVERPASS COVERED BRIDGE

#### MISCELLANEOUS

+ + + + RAILROAD AND GRADE CROSSING \_\_\_ VILLAGE CENTER

ESSEX COUNTY

CONCORD

#### CULTURAL FEATURES

 FARM UNIT DWELLING (other than form) SEASONAL DWELLING

MOBILE DWELLING TO TOWN CLERK'S OFFICE

■ BUSINESS SCHOOL

CHURCH

■ POST OFFICE

■ FIRE STATION

OF CEMETERY SANITARY LANDFILL

GRAVEL PIT

**♣** SUGAR HOUSE

 HALL (T-town, C-community, G-grange, F-fraternal)

#### MILEAGE SUMMARY

NOTES

Inventory date of cultural features is 1978.

has record; others may exist.

GENERAL HIGHWAY MAP

TOWN OF WATERFORD

1980 POPULATION: 882

PREPARED BY VERMONT AGENCY OF TRANSPORTATION

PLANNING DIVISION

SCALE

The untraveled highways (laid-out town highways), discontinued highways, and legal trails shown hereon are those of which the Department of Highways

MATTAYORD

YOY OF DE

TRANSPORTATION DISTRICT NO. 7

2 KILOMETERS

VERMONT HIGHWAY DISTICT NO. 7

100

.