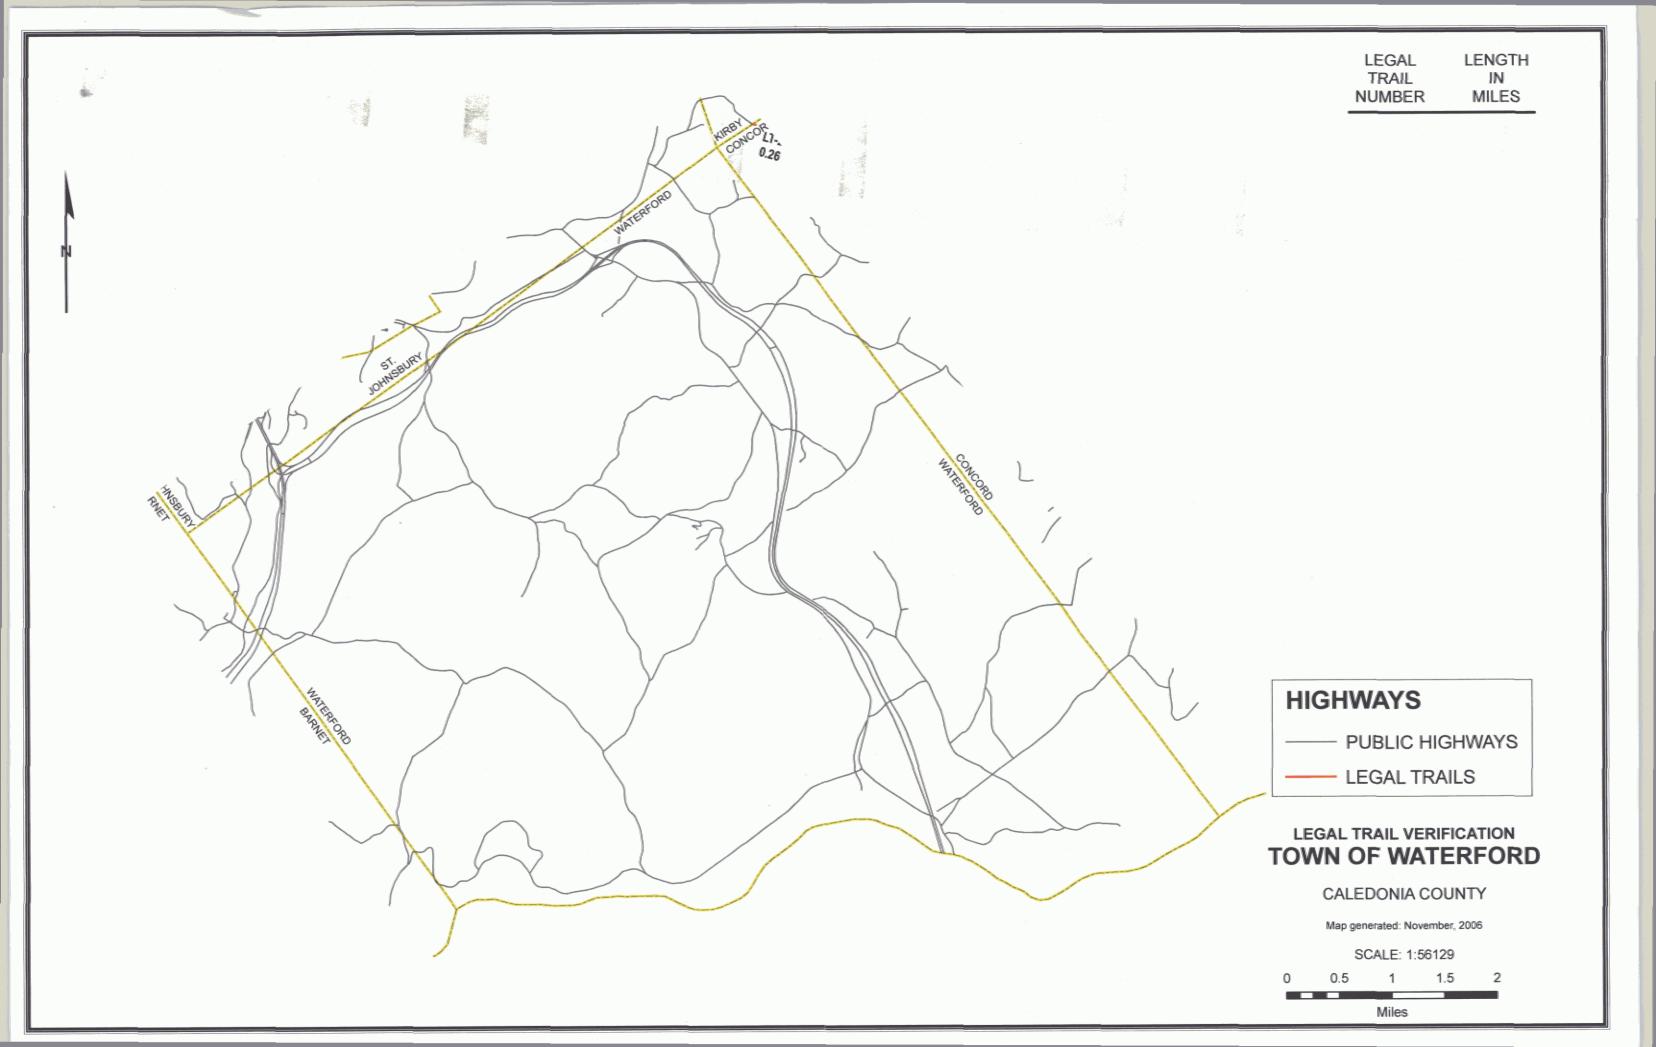

--- LT --- LEGAL TRAIL (FORMER TOWN HWY.)

INTERSTATE NUMBERED ROUTE

TOWN HIGHWAY

.... DISCONTINUED HIGHWAY

P-3 PRIVATE ROAD AND NUMBER

SEE U = SEE UNTRAVELLED ROAD

--- FT --- FOOT TRAIL

[2]