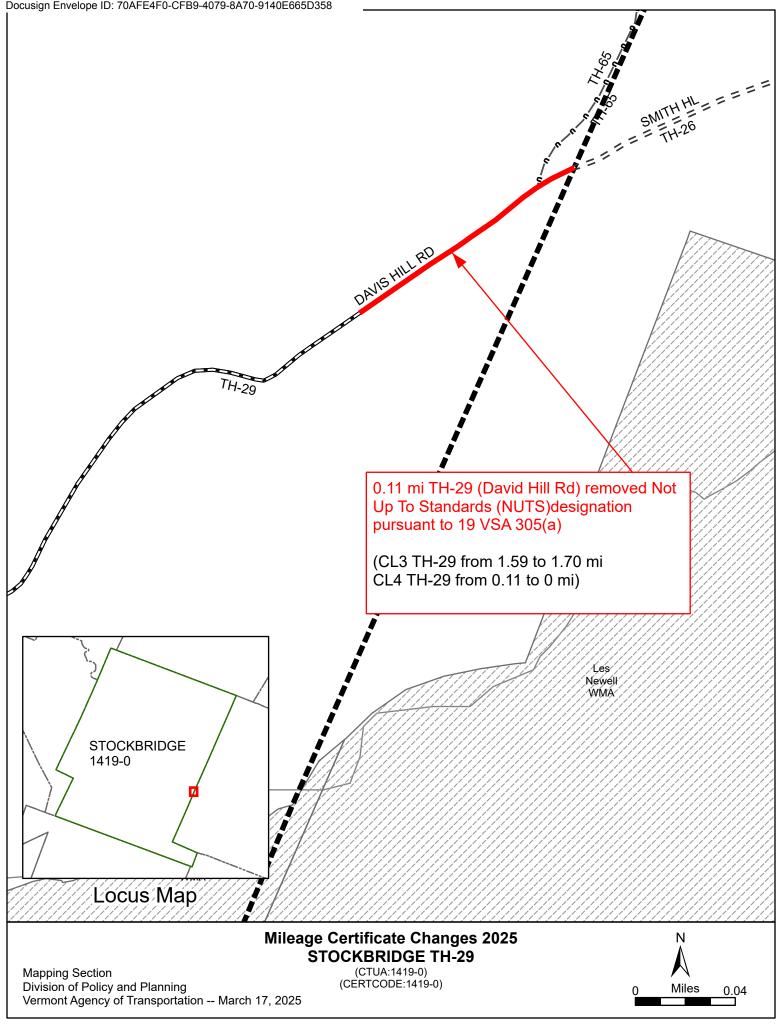

We, the members of the legislative body of STOCKBRIDGE

in WINDSOR

R County

on an oath state that the mileage of highways, according to Vermont Statutes Annotated, Title 19, Section 305, added 1985, is as follows:

| Highways                                               | Previous                                                                                | Added                                                                   | Subtracted                                |                                      | Scenic                                |
|--------------------------------------------------------|-----------------------------------------------------------------------------------------|-------------------------------------------------------------------------|-------------------------------------------|--------------------------------------|---------------------------------------|
| HIIIIIIIIIIIIIIIIIIIIIIIIIIIIIIIIIIIIII                | Mileage                                                                                 | Mileage                                                                 | Mileage                                   | Total                                | Highways                              |
| Class 1                                                | 0.000                                                                                   |                                                                         |                                           |                                      | 0.000                                 |
| Class 2                                                | 5.120                                                                                   |                                                                         |                                           |                                      | 0.000                                 |
| Class 3                                                | 33.12                                                                                   | 0.11                                                                    |                                           | 33.23                                | 0.000                                 |
| State Highway                                          | 11.792                                                                                  |                                                                         |                                           |                                      | 0.000                                 |
| Total                                                  | 50.032                                                                                  |                                                                         |                                           | 134354                               | 0.000                                 |
| * Class I Lane                                         | 0.000                                                                                   | Constant of                                                             |                                           | Gener                                |                                       |
| * Class 4                                              | 26.12                                                                                   | CHARLES A                                                               | 0.11                                      | 26.01                                | 0.000                                 |
| * Legal Trail                                          | 0.00                                                                                    |                                                                         |                                           |                                      | · · · · · · · · · · · · · · · · · · · |
| DISCONTINUED: PI                                       | ease attach SIGNE                                                                       | D copy of proceed                                                       | lings (minutes of n                       | neeting).                            |                                       |
|                                                        | Res alter                                                                               |                                                                         |                                           |                                      | eeting).                              |
| . RECLASSIFIED/REM<br>ТН#29 о.П                        | IEASURED: Pleas                                                                         | se attach SIGNEI                                                        |                                           |                                      | eeting).                              |
| . RECLASSIFIED/REM                                     | IEASURED: Pleas<br>NO LONGER                                                            | se attach SIGNEI                                                        | ) copy of proceedin                       | egs (minutes of m                    |                                       |
| TH#29 0.11                                             | IEASURED: Pleas<br>しいひしゅべしられ<br>Please attach a cu                                      | se attach SIGNEI<br>~4T 5<br>opy of order desig                         | ) copy of proceedin<br>nating/discontinui | rgs (minutes of m<br>ng Scenic Highw | ays.                                  |
| . RECLASSIFIED/REM<br>TH#29 0.11<br>. SCENIC HIGHWAYS: | IEASURED: Pleas<br>  NO Low CFR<br>Please attach a cu<br>GES RECORDED<br>S - PLEASE SIG | se attach SIGNEI<br>~4T 5<br>opy of order design<br>THIS YEAR: Pla<br>A | ) copy of proceedin<br>nating/discontinui | rgs (minutes of m<br>ng Scenic Highw | ays.                                  |