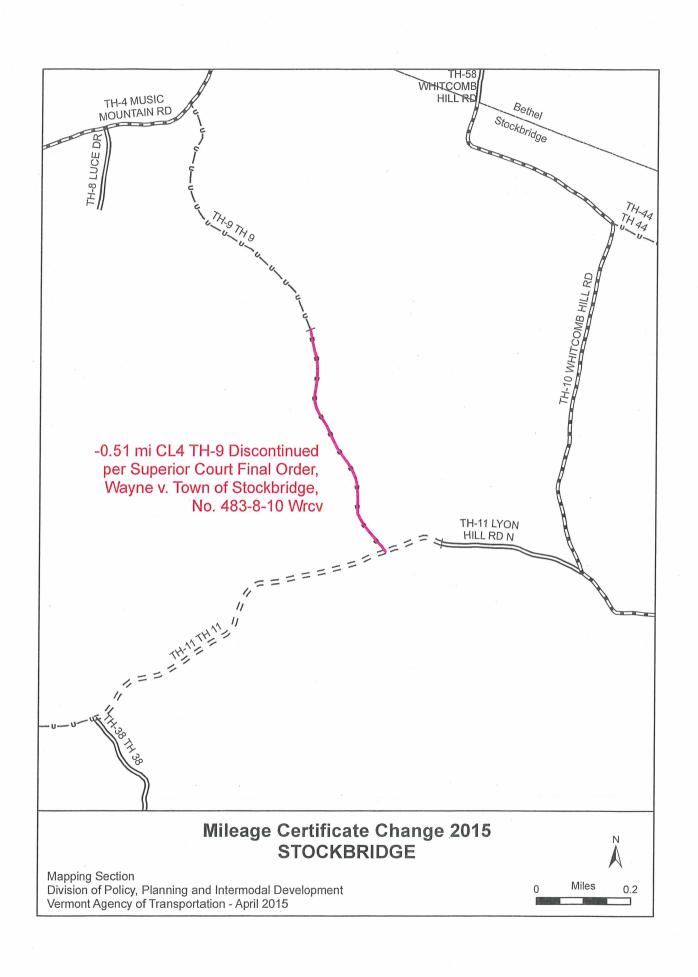

## PART II - INFORMATION AND DESCRIPTION OF CHANGES SHOWN ABOVE. Inleage totals by K. Alley 4/1/2015

- 1. NEW HIGHWAYS: Please attach Selectmen's "Certificate of Completion and Opening".
- 2. DISCONTINUED: Please attach SIGNED copy of proceedings (minutes of meeting). -0.51 mi CL4 TH-9 Discontinued per Superior Court Final Order, Wayne v. Town of Stockbridge, No. 483-8-10 Wrcv
- 3. RECLASSIFIED/REMEASURED: Please attach SIGNED copy of proceedings (minutes of meeting).
- 4. SCENIC HIGHWAYS: Please attach a copy of order designating/discontinuing Scenic Highways.

#### PART II - INFORMATION AND DESCRIPTION OF CHANGES SHOWN ABOVE.

- 1. NEW HIGHWAYS: Please attach Selectmen's "Certificate of Completion and Opening".
- 2. DISCONTINUED: Please attach SIGNED copy of proceedings (minutes of meeting).
   -0.51 mi CL4 TH-9 Discontinued per Superior Court Final Order, Wayne v. Town of Stockbridge, No. 483-8-10 Wrcv
- 3. RECLASSIFIED/REMEASURED: Please attach SIGNED copy of proceedings (minutes of meeting).
- 4. SCENIC HIGHWAYS: Please attach a copy of order designating/discontinuing Scenic Highways.