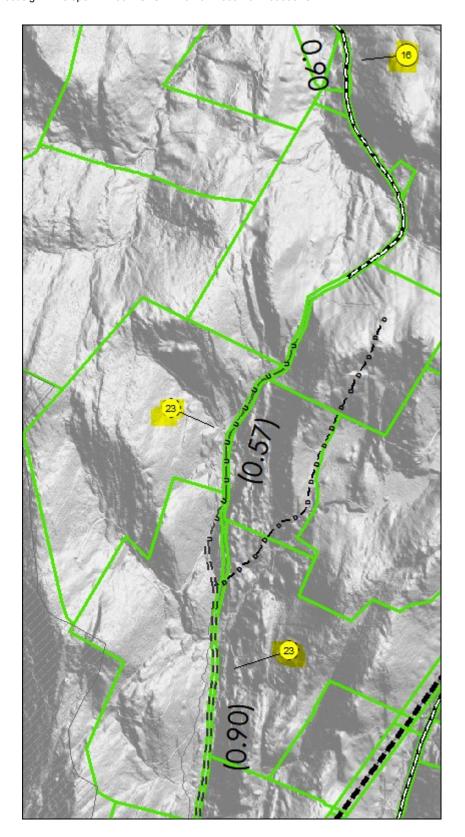

#### STATEMENT OF FACTS

- 1. Town Highway 46 provides access to 485 Krivak Road, a 234.2-acre lot (parcel number R16335.L2) presently owned and managed by Mr. John Manchester of both MFarm, LLC and JKM, Limited of Hanover, New Hampshire.
- 2. Town Highway 46 is a nameless 0.10-mile section of Class 4 road in the Town of Sharon. Town Highway 46 intersects with Town Highway 16 (Krivak Road) 0.46 miles from the intersection of Town Highway 19 (Downer Road) and Town Highway 16 and travels 0.10 miles in an easterly direction.
- 3. Town Highway 46 appears as a Class 4 road on the Agency of Transportation municipal highways mileage map for the first time in 1976.
- 4. Mr. Manchester requested that TH46 be discontinued in a letter to the Selectboard dated June 15<sup>th</sup>, 2023, and the Selectboard initiated proceedings for discontinuance pursuant to 19 V.S.A. §708(a).
- 5. On November 16<sup>th</sup>, 2023, the Town of Sharon sent notice of the site visit and public hearing via certified mail pursuant to Title 19 Sec. 709. The initial site visit scheduled for December 14<sup>th</sup>, 2023 and the public hearing scheduled for December 18<sup>th</sup>, 2023 were rescheduled due to lack of quorum.
- 6. Notice of a new hearing date and site visit was sent as required via certified mail on February 8<sup>th</sup>, 2024.
- 7. Pursuant to 19 VSA §709, a public hearing notice was published in the Valley News on February 22<sup>nd</sup>, 2024, and was published more than 10 days in advance of the public hearing. Notices of the hearing were forwarded to the Town Clerk's Office and the Sharon Planning Commission. Additional notices were posted throughout Town, including at the Post Office and Municipal Library as well as on Town of Sharon official website.
- 8. The Selectboard conducted a site visit on location at the intersection of Town Highway 46 and Town Highway 16 (Krivak Road) starting at 9:00AM on Saturday, March 9<sup>th</sup>, 2024 in advance of the public hearing. Attendees included Kevin Gish, Chair, Scott Henkels, Vice Chair, Sarah Pfeiffer, Clerk, Frank Rogers, Road Foreman and Nicola Shipman, Selectboard Assistant.

#### STATEMENT OF FACTS

- 1. Town Highway 47 provides the sole access to 2649 Downer Road, a 112.83-acre lot (parcel number R16264.LR) presently owned by Mr. Stephen Butterworth and Mrs. Nina Starr located in Sharon, Vermont.
- 2. Town Highway 47, known locally as Butterworth Road, is a 0.05-mile section of Class 3 road in the Town of Sharon. Town Highway 47 intersects with Town Highway 16 (Downer Road) 0.24 miles west from the intersection of Town Highway 19 (Downer Road) and Town Highway 16 (Krivak Road) and travels 0.05 miles in a north-easterly direction.
- 3. Town Highway 47 appears as a Class 3 road on the 2023 Vermont General Highway Map for the Town of Sharon prepared by the Vermont Agency of Transportation.
- 4. There is little information as to the laying out of the road, but it first appears as a 0.05-mile Class 3 road on the 1986 General Highway Map.
- 5. On November 16<sup>th</sup>, 2023, the Town of Sharon sent notice of the site visit and public hearing via certified mail pursuant to Title 19 Sec. 709. Both the initial site visit scheduled for December 14<sup>th</sup>, 2023 and the public hearing scheduled for December 18<sup>th</sup>, 2023 were rescheduled due to lack of quorum.
- 6. Notice of a new hearing date and site visit was sent as required via certified mail on February 8<sup>th</sup>, 2024.
- 7. Pursuant to 19 VSA §709, a public hearing notice was published in the Valley News on February 22<sup>nd</sup>, 2024, and was published more than 10 days in advance of the public hearing. Notices of the hearing were forwarded to the Town Clerk's Office and the Sharon Planning Commission. Additional notices were posted throughout Town, including at the Post Office and Municipal Library as well as on Town of Sharon official website.
- 8. The Selectboard conducted a site visit on location at the intersection of Town Highway 47 and Town Highway 16 (Downer Road) starting at 9:30AM on Saturday, March 9<sup>th</sup>, 2024 in advance of the public hearing. Attendees included Kevin Gish, Chair, Scott Henkels, Vice Chair, Sarah Pfeiffer, Clerk, Frank Rogers, Road Foreman and Nicola Shipman, Selectboard Assistant, Stephen Butterworth and Nina Starr, both residents of 2649 Downer Road.