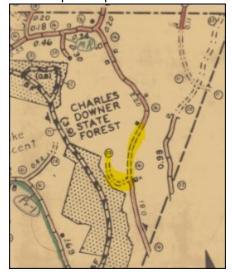

#### STATEMENT OF FACTS

- 1. Town Highway 46 provides access to 485 Krivak Road, a 234.2-acre lot (parcel number R16335.L2) presently owned and managed by Mr. John Manchester of both MFarm, LLC and JKM, Limited of Hanover, New Hampshire.
- 2. Town Highway 46 is a nameless 0.10-mile section of Class 4 road in the Town of Sharon. Town Highway 46 intersects with Town Highway 16 (Krivak Road) 0.46 miles from the intersection of Town Highway 19 (Downer Road) and Town Highway 16 and travels 0.10 miles in an easterly direction.
- 3. Town Highway 46 appears as a Class 4 road on the Agency of Transportation municipal highways mileage map for the first time in 1976.
- 4. Mr. Manchester requested that TH46 be discontinued in a letter to the Selectboard dated June 15<sup>th</sup>, 2023, and the Selectboard initiated proceedings for discontinuance pursuant to 19 V.S.A. §708(a).
- 5. On November 16<sup>th</sup>, 2023, the Town of Sharon sent notice of the site visit and public hearing via certified mail pursuant to Title 19 Sec. 709. The initial site visit scheduled for December 14<sup>th</sup>, 2023 and the public hearing scheduled for December 18<sup>th</sup>, 2023 were rescheduled due to lack of quorum.
- 6. Notice of a new hearing date and site visit was sent as required via certified mail on February 8<sup>th</sup>, 2024.
- 7. Pursuant to 19 VSA §709, a public hearing notice was published in the Valley News on February 22<sup>nd</sup>, 2024, and was published more than 10 days in advance of the public hearing. Notices of the hearing were forwarded to the Town Clerk's Office and the Sharon Planning Commission. Additional notices were posted throughout Town, including at the Post Office and Municipal Library as well as on Town of Sharon official website.
- 8. The Selectboard conducted a site visit on location at the intersection of Town Highway 46 and Town Highway 16 (Krivak Road) starting at 9:00AM on Saturday, March 9<sup>th</sup>, 2024 in advance of the public hearing. Attendees included Kevin Gish, Chair, Scott Henkels, Vice Chair, Sarah Pfeiffer, Clerk, Frank Rogers, Road Foreman and Nicola Shipman, Selectboard Assistant.

#### STATEMENT OF FACTS

- 1. Town Highway 47 provides the sole access to 2649 Downer Road, a 112.83-acre lot (parcel number R16264.LR) presently owned by Mr. Stephen Butterworth and Mrs. Nina Starr located in Sharon, Vermont.
- 2. Town Highway 47, known locally as Butterworth Road, is a 0.05-mile section of Class 3 road in the Town of Sharon. Town Highway 47 intersects with Town Highway 16 (Downer Road) 0.24 miles west from the intersection of Town Highway 19 (Downer Road) and Town Highway 16 (Krivak Road) and travels 0.05 miles in a north-easterly direction.
- 3. Town Highway 47 appears as a Class 3 road on the 2023 Vermont General Highway Map for the Town of Sharon prepared by the Vermont Agency of Transportation.
- 4. There is little information as to the laying out of the road, but it first appears as a 0.05-mile Class 3 road on the 1986 General Highway Map.
- 5. On November 16<sup>th</sup>, 2023, the Town of Sharon sent notice of the site visit and public hearing via certified mail pursuant to Title 19 Sec. 709. Both the initial site visit scheduled for December 14<sup>th</sup>, 2023 and the public hearing scheduled for December 18<sup>th</sup>, 2023 were rescheduled due to lack of quorum.
- 6. Notice of a new hearing date and site visit was sent as required via certified mail on February 8<sup>th</sup>, 2024.
- 7. Pursuant to 19 VSA §709, a public hearing notice was published in the Valley News on February 22<sup>nd</sup>, 2024, and was published more than 10 days in advance of the public hearing. Notices of the hearing were forwarded to the Town Clerk's Office and the Sharon Planning Commission. Additional notices were posted throughout Town, including at the Post Office and Municipal Library as well as on Town of Sharon official website.
- 8. The Selectboard conducted a site visit on location at the intersection of Town Highway 47 and Town Highway 16 (Downer Road) starting at 9:30AM on Saturday, March 9<sup>th</sup>, 2024 in advance of the public hearing. Attendees included Kevin Gish, Chair, Scott Henkels, Vice Chair, Sarah Pfeiffer, Clerk, Frank Rogers, Road Foreman and Nicola Shipman, Selectboard Assistant, Stephen Butterworth and Nina Starr, both residents of 2649 Downer Road.