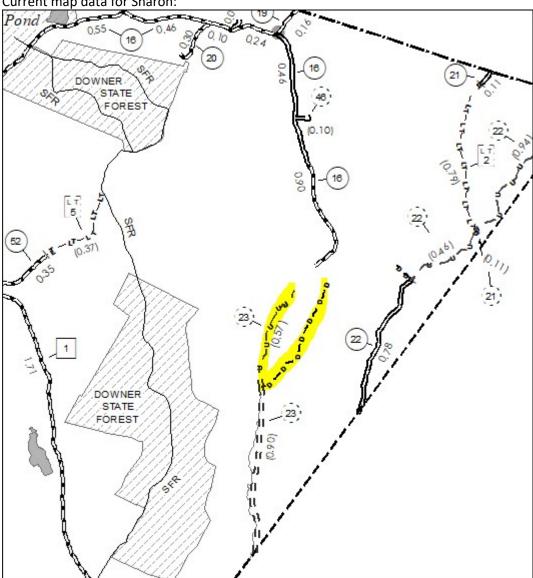

#### STATEMENT OF FACTS

- 1. Town Highway 46 provides access to 485 Krivak Road, a 234.2-acre lot (parcel number R16335.L2) presently owned and managed by Mr. John Manchester of both MFarm, LLC and JKM, Limited of Hanover, New Hampshire.
- 2. Town Highway 46 is a nameless 0.10-mile section of Class 4 road in the Town of Sharon. Town Highway 46 intersects with Town Highway 16 (Krivak Road) 0.46 miles from the intersection of Town Highway 19 (Downer Road) and Town Highway 16 and travels 0.10 miles in an easterly direction.
- 3. Town Highway 46 appears as a Class 4 road on the Agency of Transportation municipal highways mileage map for the first time in 1976.
- 4. Mr. Manchester requested that TH46 be discontinued in a letter to the Selectboard dated June 15<sup>th</sup>, 2023, and the Selectboard initiated proceedings for discontinuance pursuant to 19 V.S.A. §708(a).
- 5. On November 16<sup>th</sup>, 2023, the Town of Sharon sent notice of the site visit and public hearing via certified mail pursuant to Title 19 Sec. 709. The initial site visit scheduled for December 14<sup>th</sup>, 2023 and the public hearing scheduled for December 18<sup>th</sup>, 2023 were rescheduled due to lack of quorum.
- 6. Notice of a new hearing date and site visit was sent as required via certified mail on February 8<sup>th</sup>, 2024.
- 7. Pursuant to 19 VSA §709, a public hearing notice was published in the Valley News on February 22<sup>nd</sup>, 2024, and was published more than 10 days in advance of the public hearing. Notices of the hearing were forwarded to the Town Clerk's Office and the Sharon Planning Commission. Additional notices were posted throughout Town, including at the Post Office and Municipal Library as well as on Town of Sharon official website.
- 8. The Selectboard conducted a site visit on location at the intersection of Town Highway 46 and Town Highway 16 (Krivak Road) starting at 9:00AM on Saturday, March 9<sup>th</sup>, 2024 in advance of the public hearing. Attendees included Kevin Gish, Chair, Scott Henkels, Vice Chair, Sarah Pfeiffer, Clerk, Frank Rogers, Road Foreman and Nicola Shipman, Selectboard Assistant.

#### FINDINGS AND DECISIONS

Town Highway 46 is a stub road that does not function as a municipal highway in the true sense of the word. We find that this section of road serves the function of a driveway and provides access to a single parcel. Town Highway 46 does not connect to any other legal trails or any other municipal highways other than Town Highway 16 (Krivak Road).

#### Order to Discontinue Per 19 V.S.A. § 710

In conformance with 19 V.S.A. § 710-711, the Town of Sharon Selectboard now submit this order:

Order: Based on the facts as described above, the Selectboard finds that discontinuance of Town Highway 46 meets the 'public good, necessity, and convenience of the inhabitants of the municipality' requirement as outlined in 19 VSA §710 and hereby orders the discontinuance of Town Highway 46, an unnamed Class 4 nameless 0.10-mile section of Class 4 road in the Town of Sharon which intersects with Town Highway 16 (Krivak Road) 0.46 miles from the intersection of Town Highway 19 (Downer Road) and Town Highway 16 and travels 0.10 miles in an easterly direction.

#### STATEMENT OF FACTS

- 1. Town Highway 47 provides the sole access to 2649 Downer Road, a 112.83-acre lot (parcel number R16264.LR) presently owned by Mr. Stephen Butterworth and Mrs. Nina Starr located in Sharon, Vermont.
- 2. Town Highway 47, known locally as Butterworth Road, is a 0.05-mile section of Class 3 road in the Town of Sharon. Town Highway 47 intersects with Town Highway 16 (Downer Road) 0.24 miles west from the intersection of Town Highway 19 (Downer Road) and Town Highway 16 (Krivak Road) and travels 0.05 miles in a north-easterly direction.
- 3. Town Highway 47 appears as a Class 3 road on the 2023 Vermont General Highway Map for the Town of Sharon prepared by the Vermont Agency of Transportation.
- 4. There is little information as to the laying out of the road, but it first appears as a 0.05-mile Class 3 road on the 1986 General Highway Map.
- 5. On November 16<sup>th</sup>, 2023, the Town of Sharon sent notice of the site visit and public hearing via certified mail pursuant to Title 19 Sec. 709. Both the initial site visit scheduled for December 14<sup>th</sup>, 2023 and the public hearing scheduled for December 18<sup>th</sup>, 2023 were rescheduled due to lack of quorum.
- 6. Notice of a new hearing date and site visit was sent as required via certified mail on February 8<sup>th</sup>, 2024.
- 7. Pursuant to 19 VSA §709, a public hearing notice was published in the Valley News on February 22<sup>nd</sup>, 2024, and was published more than 10 days in advance of the public hearing. Notices of the hearing were forwarded to the Town Clerk's Office and the Sharon Planning Commission. Additional notices were posted throughout Town, including at the Post Office and Municipal Library as well as on Town of Sharon official website.
- 8. The Selectboard conducted a site visit on location at the intersection of Town Highway 47 and Town Highway 16 (Downer Road) starting at 9:30AM on Saturday, March 9<sup>th</sup>, 2024 in advance of the public hearing. Attendees included Kevin Gish, Chair, Scott Henkels, Vice Chair, Sarah Pfeiffer, Clerk, Frank Rogers, Road Foreman and Nicola Shipman, Selectboard Assistant, Stephen Butterworth and Nina Starr, both residents of 2649 Downer Road.

#### FINDINGS AND DECISIONS

The Selectboard finds that the Town Highway 47 is a stub road that does not function as a municipal highway.

- 1. The public would have no reason to access Town Highway 47 as it leads only to 2649 Downer Road, a private residence.
- 2. Town Highway 47 does not connect to any other legal trails, nor does it connect to any other municipal highway other than Town Highway 16 (Downer Road) or any other towns.
- 3. There is no scenic or recreational value to this road.