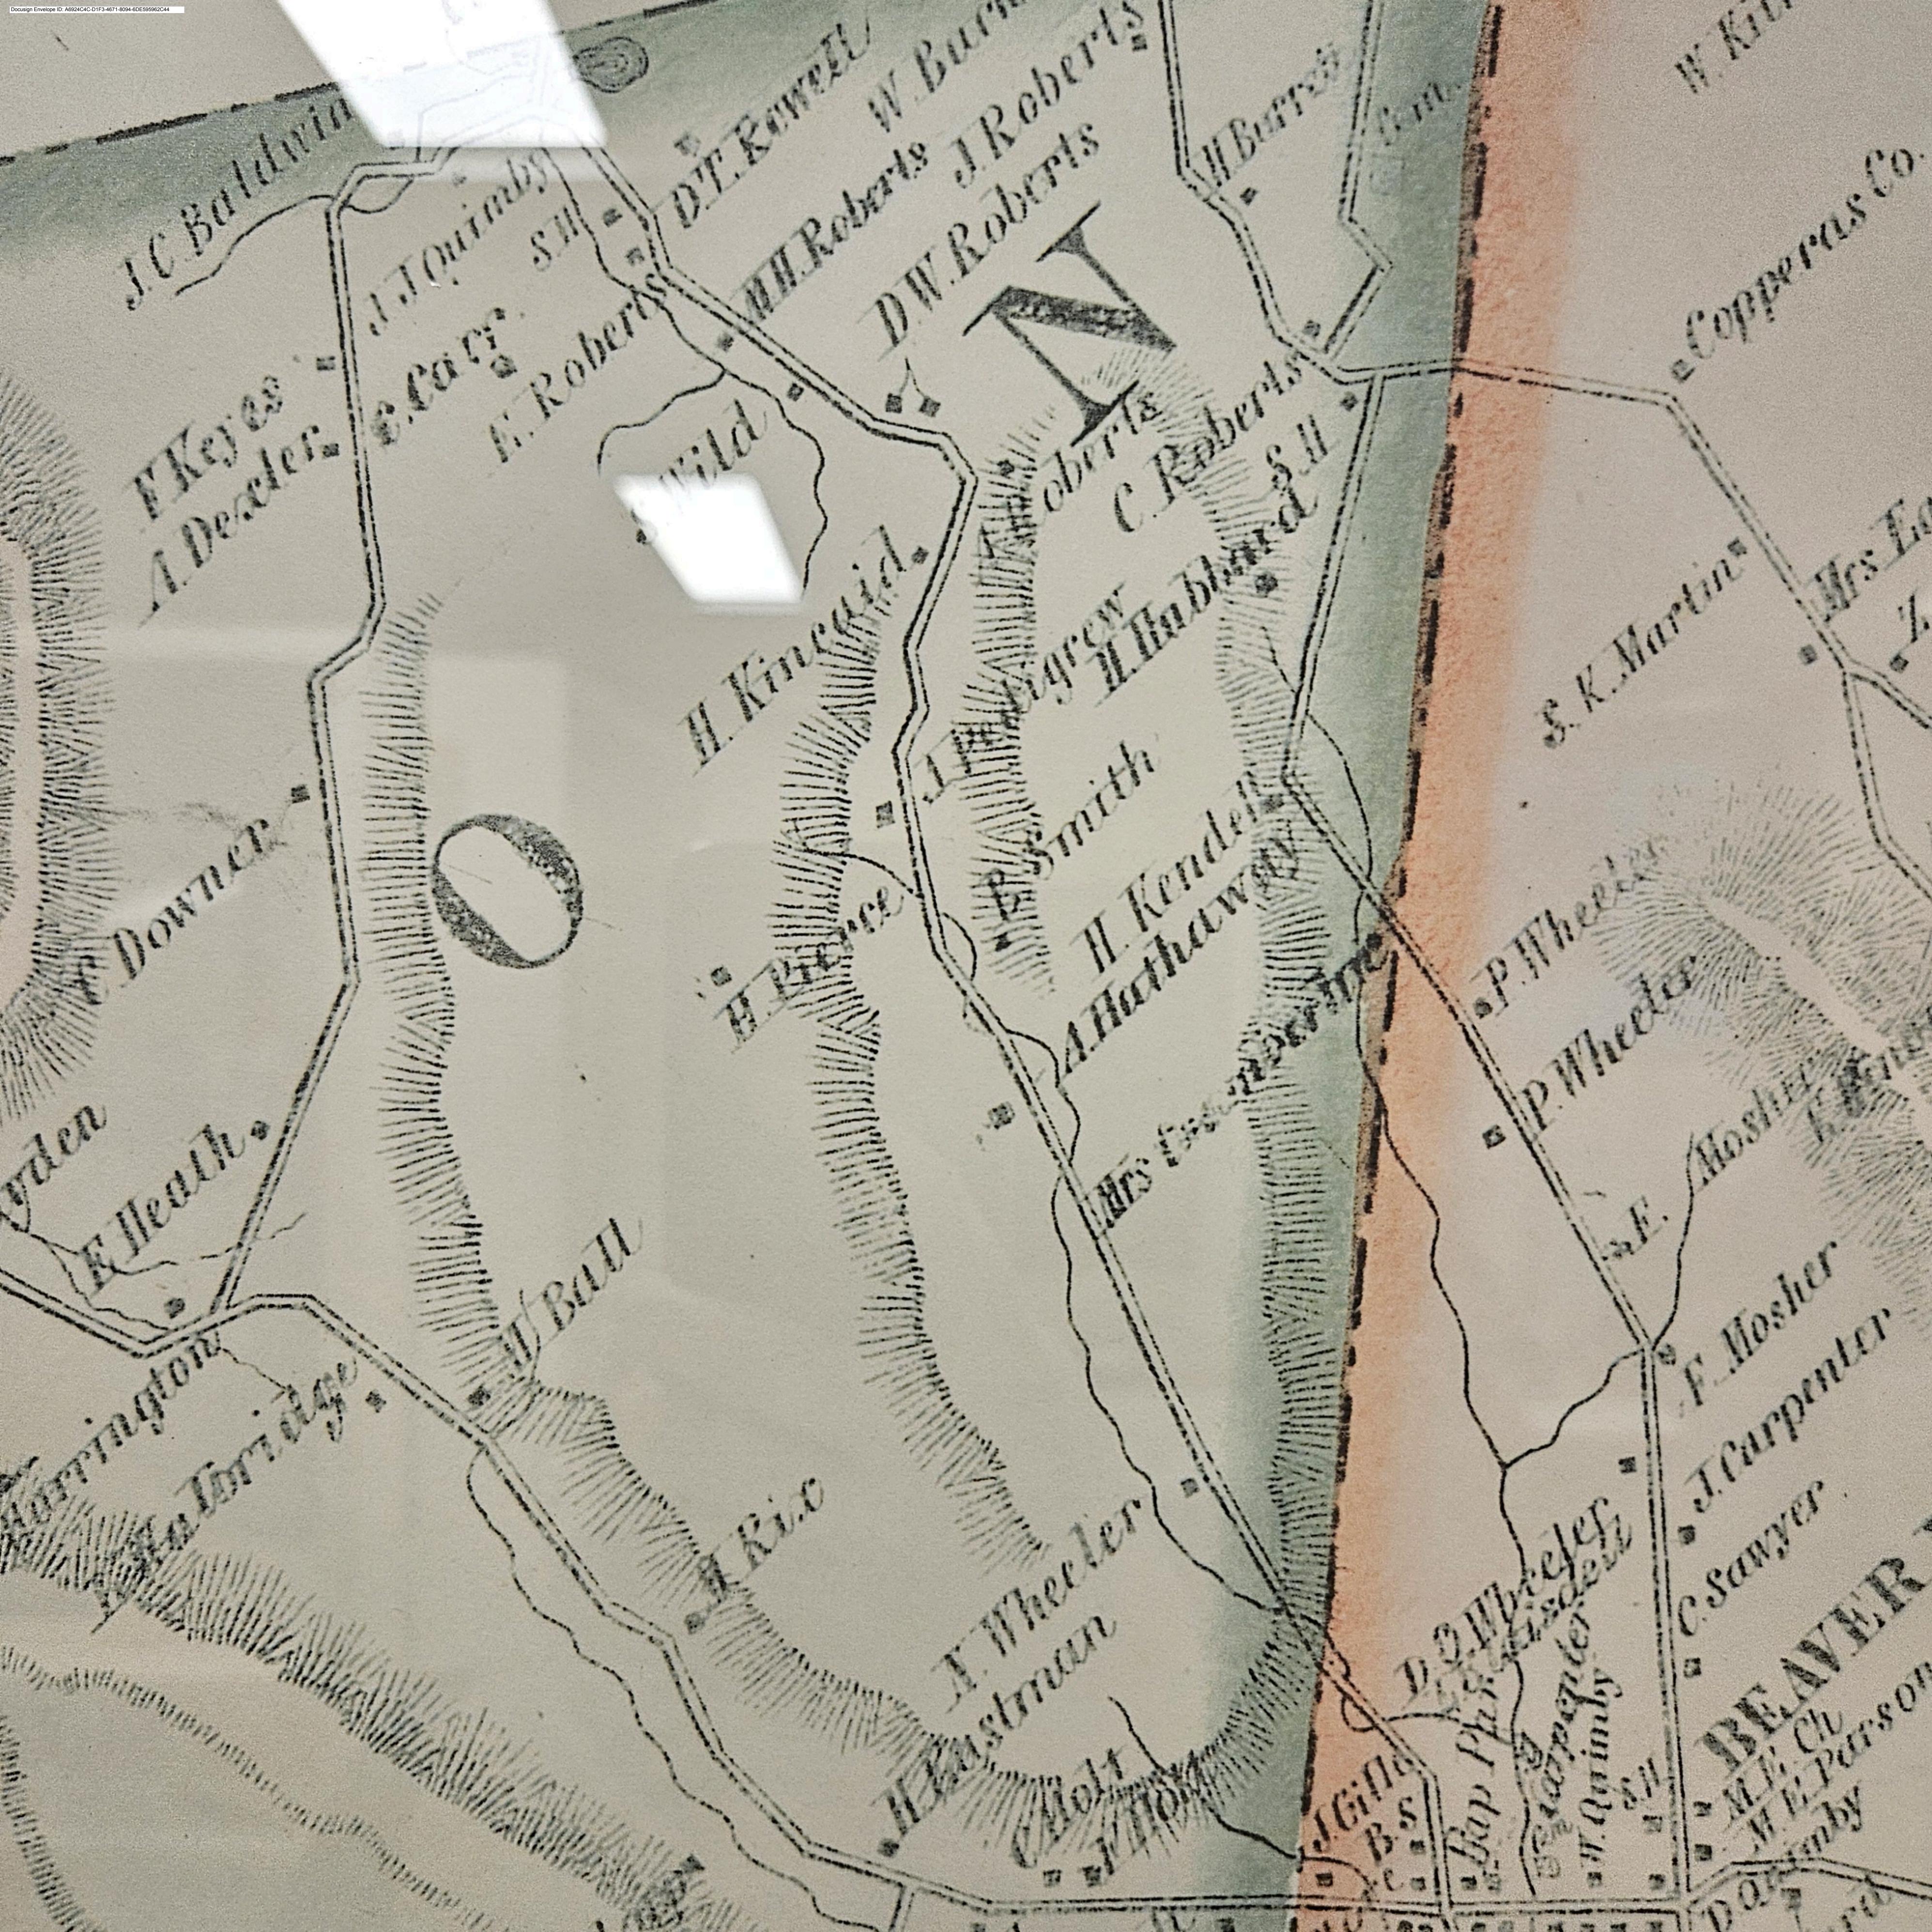

#### STATEMENT OF FACTS

- 1. Town Highway 46 provides access to 485 Krivak Road, a 234.2-acre lot (parcel number R16335.L2) presently owned and managed by Mr. John Manchester of both MFarm, LLC and JKM, Limited of Hanover, New Hampshire.
- 2. Town Highway 46 is a nameless 0.10-mile section of Class 4 road in the Town of Sharon. Town Highway 46 intersects with Town Highway 16 (Krivak Road) 0.46 miles from the intersection of Town Highway 19 (Downer Road) and Town Highway 16 and travels 0.10 miles in an easterly direction.
- 3. Town Highway 46 appears as a Class 4 road on the Agency of Transportation municipal highways mileage map for the first time in 1976.
- 4. Mr. Manchester requested that TH46 be discontinued in a letter to the Selectboard dated June 15<sup>th</sup>, 2023, and the Selectboard initiated proceedings for discontinuance pursuant to 19 V.S.A. §708(a).
- 5. On November 16<sup>th</sup>, 2023, the Town of Sharon sent notice of the site visit and public hearing via certified mail pursuant to Title 19 Sec. 709. The initial site visit scheduled for December 14<sup>th</sup>, 2023 and the public hearing scheduled for December 18<sup>th</sup>, 2023 were rescheduled due to lack of quorum.
- 6. Notice of a new hearing date and site visit was sent as required via certified mail on February 8<sup>th</sup>, 2024.
- 7. Pursuant to 19 VSA §709, a public hearing notice was published in the Valley News on February 22<sup>nd</sup>, 2024, and was published more than 10 days in advance of the public hearing. Notices of the hearing were forwarded to the Town Clerk's Office and the Sharon Planning Commission. Additional notices were posted throughout Town, including at the Post Office and Municipal Library as well as on Town of Sharon official website.
- 8. The Selectboard conducted a site visit on location at the intersection of Town Highway 46 and Town Highway 16 (Krivak Road) starting at 9:00AM on Saturday, March 9<sup>th</sup>, 2024 in advance of the public hearing. Attendees included Kevin Gish, Chair, Scott Henkels, Vice Chair, Sarah Pfeiffer, Clerk, Frank Rogers, Road Foreman and Nicola Shipman, Selectboard Assistant.

#### STATEMENT OF FACTS

- 1. Town Highway 47 provides the sole access to 2649 Downer Road, a 112.83-acre lot (parcel number R16264.LR) presently owned by Mr. Stephen Butterworth and Mrs. Nina Starr located in Sharon, Vermont.
- 2. Town Highway 47, known locally as Butterworth Road, is a 0.05-mile section of Class 3 road in the Town of Sharon. Town Highway 47 intersects with Town Highway 16 (Downer Road) 0.24 miles west from the intersection of Town Highway 19 (Downer Road) and Town Highway 16 (Krivak Road) and travels 0.05 miles in a north-easterly direction.
- 3. Town Highway 47 appears as a Class 3 road on the 2023 Vermont General Highway Map for the Town of Sharon prepared by the Vermont Agency of Transportation.
- 4. There is little information as to the laying out of the road, but it first appears as a 0.05-mile Class 3 road on the 1986 General Highway Map.
- 5. On November 16<sup>th</sup>, 2023, the Town of Sharon sent notice of the site visit and public hearing via certified mail pursuant to Title 19 Sec. 709. Both the initial site visit scheduled for December 14<sup>th</sup>, 2023 and the public hearing scheduled for December 18<sup>th</sup>, 2023 were rescheduled due to lack of quorum.
- 6. Notice of a new hearing date and site visit was sent as required via certified mail on February 8<sup>th</sup>, 2024.
- 7. Pursuant to 19 VSA §709, a public hearing notice was published in the Valley News on February 22<sup>nd</sup>, 2024, and was published more than 10 days in advance of the public hearing. Notices of the hearing were forwarded to the Town Clerk's Office and the Sharon Planning Commission. Additional notices were posted throughout Town, including at the Post Office and Municipal Library as well as on Town of Sharon official website.
- 8. The Selectboard conducted a site visit on location at the intersection of Town Highway 47 and Town Highway 16 (Downer Road) starting at 9:30AM on Saturday, March 9<sup>th</sup>, 2024 in advance of the public hearing. Attendees included Kevin Gish, Chair, Scott Henkels, Vice Chair, Sarah Pfeiffer, Clerk, Frank Rogers, Road Foreman and Nicola Shipman, Selectboard Assistant, Stephen Butterworth and Nina Starr, both residents of 2649 Downer Road.