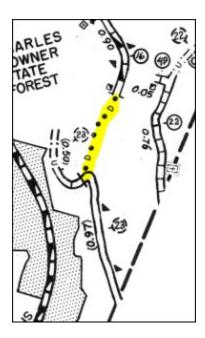

#### STATEMENT OF FACTS

- 1. Town Highway 46 provides access to 485 Krivak Road, a 234.2-acre lot (parcel number R16335.L2) presently owned and managed by Mr. John Manchester of both MFarm, LLC and JKM, Limited of Hanover, New Hampshire.
- 2. Town Highway 46 is a nameless 0.10-mile section of Class 4 road in the Town of Sharon. Town Highway 46 intersects with Town Highway 16 (Krivak Road) 0.46 miles from the intersection of Town Highway 19 (Downer Road) and Town Highway 16 and travels 0.10 miles in an easterly direction.
- 3. Town Highway 46 appears as a Class 4 road on the Agency of Transportation municipal highways mileage map for the first time in 1976.
- 4. Mr. Manchester requested that TH46 be discontinued in a letter to the Selectboard dated June 15<sup>th</sup>, 2023, and the Selectboard initiated proceedings for discontinuance pursuant to 19 V.S.A. §708(a).
- 5. On November 16<sup>th</sup>, 2023, the Town of Sharon sent notice of the site visit and public hearing via certified mail pursuant to Title 19 Sec. 709. The initial site visit scheduled for December 14<sup>th</sup>, 2023 and the public hearing scheduled for December 18<sup>th</sup>, 2023 were rescheduled due to lack of quorum.
- 6. Notice of a new hearing date and site visit was sent as required via certified mail on February 8<sup>th</sup>, 2024.
- 7. Pursuant to 19 VSA §709, a public hearing notice was published in the Valley News on February 22<sup>nd</sup>, 2024, and was published more than 10 days in advance of the public hearing. Notices of the hearing were forwarded to the Town Clerk's Office and the Sharon Planning Commission. Additional notices were posted throughout Town, including at the Post Office and Municipal Library as well as on Town of Sharon official website.
- 8. The Selectboard conducted a site visit on location at the intersection of Town Highway 46 and Town Highway 16 (Krivak Road) starting at 9:00AM on Saturday, March 9<sup>th</sup>, 2024 in advance of the public hearing. Attendees included Kevin Gish, Chair, Scott Henkels, Vice Chair, Sarah Pfeiffer, Clerk, Frank Rogers, Road Foreman and Nicola Shipman, Selectboard Assistant.

#### STATEMENT OF FACTS

- 1. Town Highway 47 provides the sole access to 2649 Downer Road, a 112.83-acre lot (parcel number R16264.LR) presently owned by Mr. Stephen Butterworth and Mrs. Nina Starr located in Sharon, Vermont.
- 2. Town Highway 47, known locally as Butterworth Road, is a 0.05-mile section of Class 3 road in the Town of Sharon. Town Highway 47 intersects with Town Highway 16 (Downer Road) 0.24 miles west from the intersection of Town Highway 19 (Downer Road) and Town Highway 16 (Krivak Road) and travels 0.05 miles in a north-easterly direction.
- 3. Town Highway 47 appears as a Class 3 road on the 2023 Vermont General Highway Map for the Town of Sharon prepared by the Vermont Agency of Transportation.
- 4. There is little information as to the laying out of the road, but it first appears as a 0.05-mile Class 3 road on the 1986 General Highway Map.
- 5. On November 16<sup>th</sup>, 2023, the Town of Sharon sent notice of the site visit and public hearing via certified mail pursuant to Title 19 Sec. 709. Both the initial site visit scheduled for December 14<sup>th</sup>, 2023 and the public hearing scheduled for December 18<sup>th</sup>, 2023 were rescheduled due to lack of quorum.
- 6. Notice of a new hearing date and site visit was sent as required via certified mail on February 8<sup>th</sup>, 2024.
- 7. Pursuant to 19 VSA §709, a public hearing notice was published in the Valley News on February 22<sup>nd</sup>, 2024, and was published more than 10 days in advance of the public hearing. Notices of the hearing were forwarded to the Town Clerk's Office and the Sharon Planning Commission. Additional notices were posted throughout Town, including at the Post Office and Municipal Library as well as on Town of Sharon official website.
- 8. The Selectboard conducted a site visit on location at the intersection of Town Highway 47 and Town Highway 16 (Downer Road) starting at 9:30AM on Saturday, March 9<sup>th</sup>, 2024 in advance of the public hearing. Attendees included Kevin Gish, Chair, Scott Henkels, Vice Chair, Sarah Pfeiffer, Clerk, Frank Rogers, Road Foreman and Nicola Shipman, Selectboard Assistant, Stephen Butterworth and Nina Starr, both residents of 2649 Downer Road.