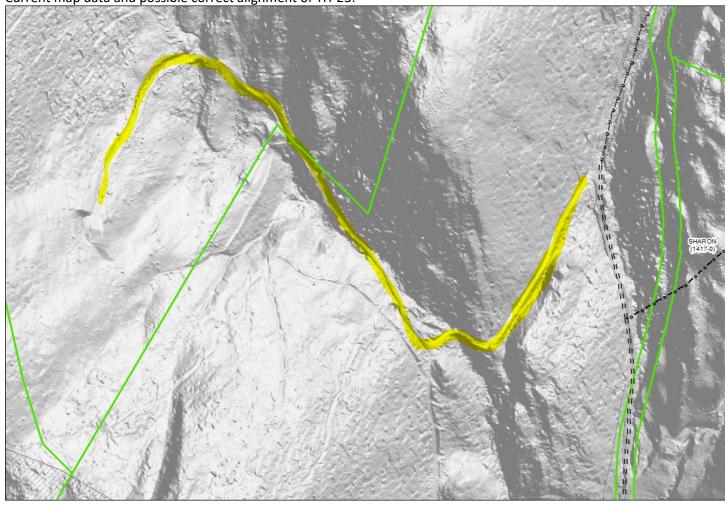

#### STATEMENT OF FACTS

- 1. Town Highway 46 provides access to 485 Krivak Road, a 234.2-acre lot (parcel number R16335.L2) presently owned and managed by Mr. John Manchester of both MFarm, LLC and JKM, Limited of Hanover, New Hampshire.
- 2. Town Highway 46 is a nameless 0.10-mile section of Class 4 road in the Town of Sharon. Town Highway 46 intersects with Town Highway 16 (Krivak Road) 0.46 miles from the intersection of Town Highway 19 (Downer Road) and Town Highway 16 and travels 0.10 miles in an easterly direction.
- 3. Town Highway 46 appears as a Class 4 road on the Agency of Transportation municipal highways mileage map for the first time in 1976.
- 4. Mr. Manchester requested that TH46 be discontinued in a letter to the Selectboard dated June 15<sup>th</sup>, 2023, and the Selectboard initiated proceedings for discontinuance pursuant to 19 V.S.A. §708(a).
- 5. On November 16<sup>th</sup>, 2023, the Town of Sharon sent notice of the site visit and public hearing via certified mail pursuant to Title 19 Sec. 709. The initial site visit scheduled for December 14<sup>th</sup>, 2023 and the public hearing scheduled for December 18<sup>th</sup>, 2023 were rescheduled due to lack of quorum.
- 6. Notice of a new hearing date and site visit was sent as required via certified mail on February 8<sup>th</sup>, 2024.
- 7. Pursuant to 19 VSA §709, a public hearing notice was published in the Valley News on February 22<sup>nd</sup>, 2024, and was published more than 10 days in advance of the public hearing. Notices of the hearing were forwarded to the Town Clerk's Office and the Sharon Planning Commission. Additional notices were posted throughout Town, including at the Post Office and Municipal Library as well as on Town of Sharon official website.
- 8. The Selectboard conducted a site visit on location at the intersection of Town Highway 46 and Town Highway 16 (Krivak Road) starting at 9:00AM on Saturday, March 9<sup>th</sup>, 2024 in advance of the public hearing. Attendees included Kevin Gish, Chair, Scott Henkels, Vice Chair, Sarah Pfeiffer, Clerk, Frank Rogers, Road Foreman and Nicola Shipman, Selectboard Assistant.

#### FINDINGS AND DECISIONS

Town Highway 46 is a stub road that does not function as a municipal highway in the true sense of the word. We find that this section of road serves the function of a driveway and provides access to a single parcel. Town Highway 46 does not connect to any other legal trails or any other municipal highways other than Town Highway 16 (Krivak Road).

This 0.10-mile section of road serves no legitimate municipal purpose as a town highway, and it is of limited benefit to anyone other than the landowners who are in favor of the discontinuance.

All preexisting culverts which had previously been maintained by the Town would become the responsibility of the property owner upon discontinuance. The property owner would need to maintain culverts in accordance with VT Agency of Natural Resources requirements and the Town Highway Policy as applicable.