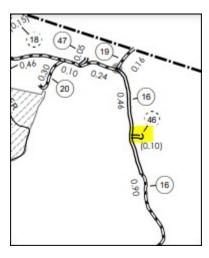

#### STATEMENT OF FACTS

- 1. Town Highway 46 provides access to 485 Krivak Road, a 234.2-acre lot (parcel number R16335.L2) presently owned and managed by Mr. John Manchester of both MFarm, LLC and JKM, Limited of Hanover, New Hampshire.
- 2. Town Highway 46 is a nameless 0.10-mile section of Class 4 road in the Town of Sharon. Town Highway 46 intersects with Town Highway 16 (Krivak Road) 0.46 miles from the intersection of Town Highway 19 (Downer Road) and Town Highway 16 and travels 0.10 miles in an easterly direction.
- 3. Town Highway 46 appears as a Class 4 road on the Agency of Transportation municipal highways mileage map for the first time in 1976.
- 4. Mr. Manchester requested that TH46 be discontinued in a letter to the Selectboard dated June 15<sup>th</sup>, 2023, and the Selectboard initiated proceedings for discontinuance pursuant to 19 V.S.A. §708(a).
- 5. On November 16<sup>th</sup>, 2023, the Town of Sharon sent notice of the site visit and public hearing via certified mail pursuant to Title 19 Sec. 709. The initial site visit scheduled for December 14<sup>th</sup>, 2023 and the public hearing scheduled for December 18<sup>th</sup>, 2023 were rescheduled due to lack of quorum.
- 6. Notice of a new hearing date and site visit was sent as required via certified mail on February 8<sup>th</sup>, 2024.
- 7. Pursuant to 19 VSA §709, a public hearing notice was published in the Valley News on February 22<sup>nd</sup>, 2024, and was published more than 10 days in advance of the public hearing. Notices of the hearing were forwarded to the Town Clerk's Office and the Sharon Planning Commission. Additional notices were posted throughout Town, including at the Post Office and Municipal Library as well as on Town of Sharon official website.
- 8. The Selectboard conducted a site visit on location at the intersection of Town Highway 46 and Town Highway 16 (Krivak Road) starting at 9:00AM on Saturday, March 9<sup>th</sup>, 2024 in advance of the public hearing. Attendees included Kevin Gish, Chair, Scott Henkels, Vice Chair, Sarah Pfeiffer, Clerk, Frank Rogers, Road Foreman and Nicola Shipman, Selectboard Assistant.

#### FINDINGS AND DECISIONS

Town Highway 46 is a stub road that does not function as a municipal highway in the true sense of the word. We find that this section of road serves the function of a driveway and provides access to a single parcel. Town Highway 46 does not connect to any other legal trails or any other municipal highways other than Town Highway 16 (Krivak Road).

#### Order to Discontinue Per 19 V.S.A. § 710

In conformance with 19 V.S.A. § 710-711, the Town of Sharon Selectboard now submit this order:

Order: Based on the facts as described above, the Selectboard finds that discontinuance of Town Highway 46 meets the 'public good, necessity, and convenience of the inhabitants of the municipality' requirement as outlined in 19 VSA §710 and hereby orders the discontinuance of Town Highway 46, an unnamed Class 4 nameless 0.10-mile section of Class 4 road in the Town of Sharon which intersects with Town Highway 16 (Krivak Road) 0.46 miles from the intersection of Town Highway 19 (Downer Road) and Town Highway 16 and travels 0.10 miles in an easterly direction.