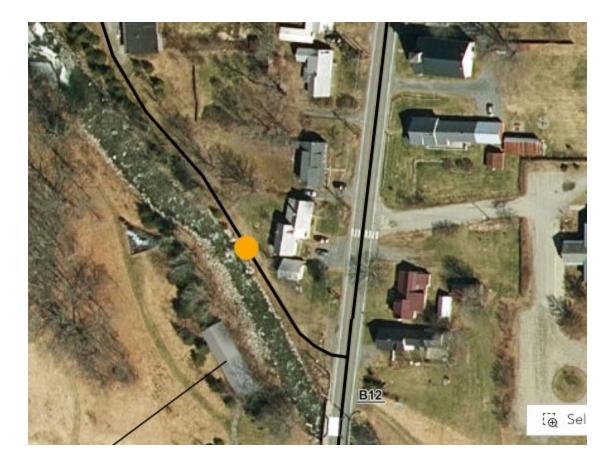

Another thing I noticed when looking at this is that we have an error in our mapping for the intersection of TH-46 with TH-43. It is mapped as a T intersection but looks like it is a Y on the imagery (see image below). We can update that on our end and let you know if there would be any mileage change associated with the change. If there is a mileage change, we can preload that change on the Mileage Certificate for 2025. Thank you. It has always been a Y intersection for the past 70+ years that I know of.