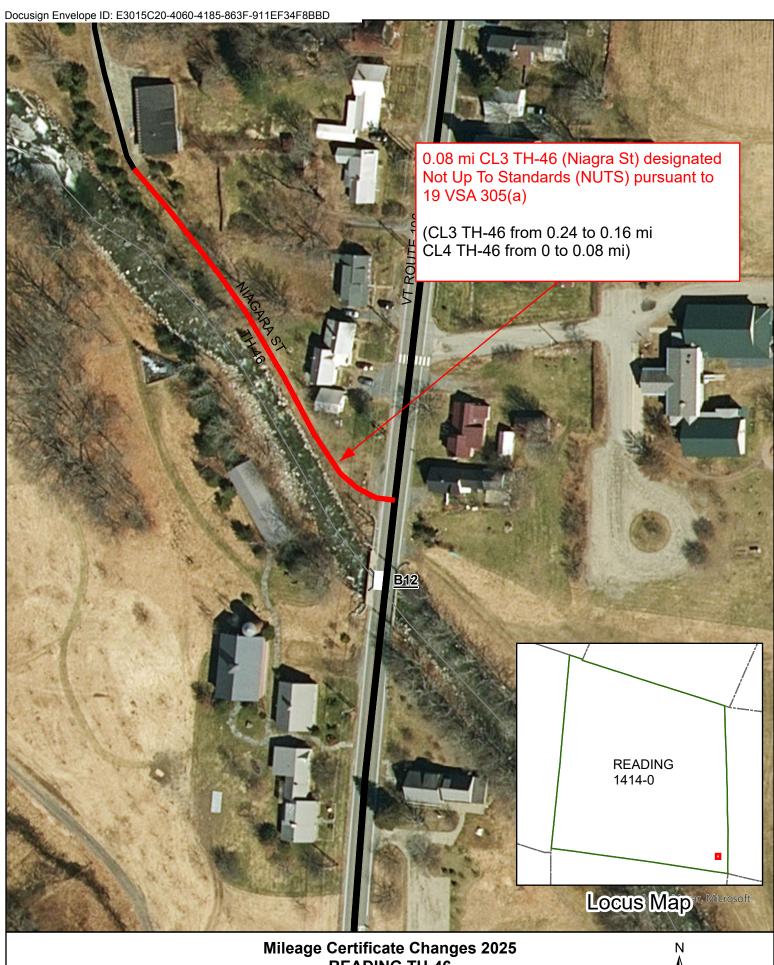

| Tow<br>High                                                                                                                                                                                                                                                                                                                                                                                                                                                                                                                                                                                                                                                                                                                                                                                                                                                                                                                                                                                                                                                                                                                                                                                                                                                                                                                                                                                                                                                                                                                                                                                                                                                                                                                                                                                                                                                                                                                                                                                                                                                                                                                    | n<br>hways                                                                        | Previous<br>Mileage                                                                                                  | Added<br>Mileage                                                                           | Subtracted<br>Mileage                                                                          | Total                                                                                                                                                               | Scenic<br>Highways                                                                 |                                           |
|--------------------------------------------------------------------------------------------------------------------------------------------------------------------------------------------------------------------------------------------------------------------------------------------------------------------------------------------------------------------------------------------------------------------------------------------------------------------------------------------------------------------------------------------------------------------------------------------------------------------------------------------------------------------------------------------------------------------------------------------------------------------------------------------------------------------------------------------------------------------------------------------------------------------------------------------------------------------------------------------------------------------------------------------------------------------------------------------------------------------------------------------------------------------------------------------------------------------------------------------------------------------------------------------------------------------------------------------------------------------------------------------------------------------------------------------------------------------------------------------------------------------------------------------------------------------------------------------------------------------------------------------------------------------------------------------------------------------------------------------------------------------------------------------------------------------------------------------------------------------------------------------------------------------------------------------------------------------------------------------------------------------------------------------------------------------------------------------------------------------------------|-----------------------------------------------------------------------------------|----------------------------------------------------------------------------------------------------------------------|--------------------------------------------------------------------------------------------|------------------------------------------------------------------------------------------------|---------------------------------------------------------------------------------------------------------------------------------------------------------------------|------------------------------------------------------------------------------------|-------------------------------------------|
| Clas                                                                                                                                                                                                                                                                                                                                                                                                                                                                                                                                                                                                                                                                                                                                                                                                                                                                                                                                                                                                                                                                                                                                                                                                                                                                                                                                                                                                                                                                                                                                                                                                                                                                                                                                                                                                                                                                                                                                                                                                                                                                                                                           | rs 1                                                                              | 0.000                                                                                                                |                                                                                            |                                                                                                | 0                                                                                                                                                                   | 0.000                                                                              |                                           |
| Clas                                                                                                                                                                                                                                                                                                                                                                                                                                                                                                                                                                                                                                                                                                                                                                                                                                                                                                                                                                                                                                                                                                                                                                                                                                                                                                                                                                                                                                                                                                                                                                                                                                                                                                                                                                                                                                                                                                                                                                                                                                                                                                                           | s 2                                                                               | 9.100                                                                                                                |                                                                                            |                                                                                                | 9.100                                                                                                                                                               | 0,000                                                                              | ne                                        |
| Clas                                                                                                                                                                                                                                                                                                                                                                                                                                                                                                                                                                                                                                                                                                                                                                                                                                                                                                                                                                                                                                                                                                                                                                                                                                                                                                                                                                                                                                                                                                                                                                                                                                                                                                                                                                                                                                                                                                                                                                                                                                                                                                                           | is 3                                                                              | 30.24                                                                                                                |                                                                                            | -0.08                                                                                          | 30.16                                                                                                                                                               | 0.000                                                                              | Po                                        |
| State                                                                                                                                                                                                                                                                                                                                                                                                                                                                                                                                                                                                                                                                                                                                                                                                                                                                                                                                                                                                                                                                                                                                                                                                                                                                                                                                                                                                                                                                                                                                                                                                                                                                                                                                                                                                                                                                                                                                                                                                                                                                                                                          | e Highway                                                                         | 7.479                                                                                                                |                                                                                            |                                                                                                | 7.479                                                                                                                                                               | 0.000                                                                              |                                           |
| Tota                                                                                                                                                                                                                                                                                                                                                                                                                                                                                                                                                                                                                                                                                                                                                                                                                                                                                                                                                                                                                                                                                                                                                                                                                                                                                                                                                                                                                                                                                                                                                                                                                                                                                                                                                                                                                                                                                                                                                                                                                                                                                                                           | ul                                                                                | 46.819                                                                                                               | :                                                                                          | -0.08                                                                                          | 46.739                                                                                                                                                              | 0.000                                                                              |                                           |
| * Class                                                                                                                                                                                                                                                                                                                                                                                                                                                                                                                                                                                                                                                                                                                                                                                                                                                                                                                                                                                                                                                                                                                                                                                                                                                                                                                                                                                                                                                                                                                                                                                                                                                                                                                                                                                                                                                                                                                                                                                                                                                                                                                        | s 1 Lane                                                                          | 0.000                                                                                                                |                                                                                            |                                                                                                |                                                                                                                                                                     |                                                                                    |                                           |
| * Class                                                                                                                                                                                                                                                                                                                                                                                                                                                                                                                                                                                                                                                                                                                                                                                                                                                                                                                                                                                                                                                                                                                                                                                                                                                                                                                                                                                                                                                                                                                                                                                                                                                                                                                                                                                                                                                                                                                                                                                                                                                                                                                        | s 4                                                                               | 17.36                                                                                                                | 0.08                                                                                       |                                                                                                | 17.44                                                                                                                                                               | 0.000                                                                              |                                           |
| * Lega                                                                                                                                                                                                                                                                                                                                                                                                                                                                                                                                                                                                                                                                                                                                                                                                                                                                                                                                                                                                                                                                                                                                                                                                                                                                                                                                                                                                                                                                                                                                                                                                                                                                                                                                                                                                                                                                                                                                                                                                                                                                                                                         | ıl Trail                                                                          | 0.25                                                                                                                 | :                                                                                          |                                                                                                | 0.25                                                                                                                                                                |                                                                                    |                                           |
| RT II - IN                                                                                                                                                                                                                                                                                                                                                                                                                                                                                                                                                                                                                                                                                                                                                                                                                                                                                                                                                                                                                                                                                                                                                                                                                                                                                                                                                                                                                                                                                                                                                                                                                                                                                                                                                                                                                                                                                                                                                                                                                                                                                                                     | IFORMATIO                                                                         | ON AND DESCRI                                                                                                        | PTION OF CH                                                                                | IANGES SHOWN e of Completion and                                                               | ABOVE. Cla<br>d Opening". mil<br>De.<br>per<br>2/1                                                                                                                  | ass 3 and 4 char<br>eage totals ente<br>Andrea, VTrans<br>email correspo<br>1/2025 | red by P.<br>, 2/12/2025                  |
| RT II - IN  NEW HI  D. DISCON                                                                                                                                                                                                                                                                                                                                                                                                                                                                                                                                                                                                                                                                                                                                                                                                                                                                                                                                                                                                                                                                                                                                                                                                                                                                                                                                                                                                                                                                                                                                                                                                                                                                                                                                                                                                                                                                                                                                                                                                                                                                                                  | IFORMATIO IGHWAYS: H NTINUED: P                                                   | ON AND DESCRI                                                                                                        | PTION OF CH<br>nen's "Certificat<br>D copy of procee                                       | ANGES SHOWN e of Completion and dings (minutes of m                                            | ABOVE. Clad Opening". De. per 2/1 neeting).                                                                                                                         | eage totals ente<br>Andrea, VTrans<br>email correspo<br>1/2025                     | red by P.<br>, 2/12/2025                  |
| RT II - IN  . NEW HI  . DISCON  . RECLAS                                                                                                                                                                                                                                                                                                                                                                                                                                                                                                                                                                                                                                                                                                                                                                                                                                                                                                                                                                                                                                                                                                                                                                                                                                                                                                                                                                                                                                                                                                                                                                                                                                                                                                                                                                                                                                                                                                                                                                                                                                                                                       | IFORMATIO IGHWAYS: H NTINUED: P SSIFIED/REN TH-46 (Niagra S                       | ON AND DESCRIA<br>Please attach Selectn<br>Please attach SIGNE                                                       | PTION OF CH<br>men's "Certificat<br>D copy of procee<br>e attach SIGNE<br>To Standards (NU | ANGES SHOWN e of Completion and dings (minutes of m D copy of proceeding ITS) pursuant to 19 V | ABOVE. Cla d Opening". per 2/1 neeting).                                                                                                                            | eage totals enter Andrea, VTrans email corresponding 1/2025                        | red by P.<br>, 2/12/2025                  |
| RT II - IN  NEW HI  D. DISCON  R. RECLAN  D.08 mi CL3                                                                                                                                                                                                                                                                                                                                                                                                                                                                                                                                                                                                                                                                                                                                                                                                                                                                                                                                                                                                                                                                                                                                                                                                                                                                                                                                                                                                                                                                                                                                                                                                                                                                                                                                                                                                                                                                                                                                                                                                                                                                          | IFORMATIO IGHWAYS: H NTINUED: P SSIFIED/REN TH-46 (Niagra S                       | ON AND DESCRIA<br>Please attach Selectn<br>Please attach SIGNE<br>Please<br>MEASURED: Pleas<br>St) designated Not Up | PTION OF CH<br>men's "Certificat<br>D copy of procee<br>e attach SIGNE<br>To Standards (NU | ANGES SHOWN e of Completion and dings (minutes of m D copy of proceedin JTS) pursuant to 19 V  | ABOVE. Cla d Opening". mile per 2/1 neeting).  Ings (minutes of mages (minutes of mages)  Type (minutes of mages)  Type (minutes of mages)  Type (minutes of mages) | eage totals enter Andrea, VTrans email corresponding 1/2025                        | red by P. , 2/12/2025 ndence  Removed "X" |
| RT II - IN  NEW HI  DISCON  RECLAS  NOTE: SECURITY  RECLAS  RE | IFORMATIO IGHWAYS: H NTINUED: P SSIFIED/REM TH-46 (Niagra S C HIGHWAYS RE NO CHAN | ON AND DESCRIA                                                                                                       | PTION OF CH<br>men's "Certificat<br>D copy of procee<br>e attach SIGNE<br>To Standards (NU | ANGES SHOWN e of Completion and dings (minutes of m D copy of proceedin JTS) pursuant to 19 V  | ABOVE. Cla d Opening". mile per 2/1 neeting).  Ings (minutes of mages (minutes of mages)  Type (minutes of mages)  Type (minutes of mages)  Type (minutes of mages) | eage totals enter Andrea, VTrans email corresponding 1/2025                        | red by P.<br>, 2/12/2025<br>ndence        |

Please let me know that you and the Selectboard agrees with this change and thank you.

| 3,  | RECLASSIFIED/REMEASURED:               | Please attach SIG   | NED copy of pr | oceedings (minute  | s of meeting). |
|-----|----------------------------------------|---------------------|----------------|--------------------|----------------|
| 0.0 | 08 mi CL3 TH-46 (Niagra St) designated | Not Up To Standards | (NUTS) pursuan | t to 19 VSA 305(a) |                |

Good morning Calista,

We were looking at some satellite imagery and noticed that there appears to be a Class 3 road (TH-46/Niagra St) at the intersection of route VT-106 that looks like it is currently not travelled and grassed over. It is therefore not up to Class 3 standards, (see image below and Google Street View (599 Main St - Google Maps)). Was this road damaged during a flood? Yes the road was completely washed out during Tropical Storm Irene.

What is the Town's intention for this road? During Irene we rebuilt the road up to the point of repaving it. At that time we worked with FEMA to designate this as an alternate project so that we could get paid for what we had done but not have to finish it. We then contacted the landowners and told them the status and that we would not throw the road up but keep the right-of-way in case that at some future point it was decided, or needed, to reopen the road for public travel.

The Town needs to either discontinue the road, reclassify it, or bring it up to Class 3 standards. Let us know what the plan is and thank you. We have no intention of discontinuing the right-of-way but are open to a reclassification. Your thoughts on Class 4 or Trail?