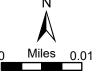

Good morning Calista,

We were looking at some satellite imagery and noticed that there appears to be a Class 3 road (TH-46/Niagra St) at the intersection of route VT-106 that looks like it is currently not travelled and grassed over. It is therefore not up to Class 3 standards, (see image below and Google Street View (599 Main St - Google Maps)). Was this road damaged during a flood? Yes the road was completely washed out during Tropical Storm Irene.

What is the Town's intention for this road? During Irene we rebuilt the road up to the point of repaving it. At that time we worked with FEMA to designate this as an alternate project so that we could get paid for what we had done but not have to finish it. We then contacted the landowners and told them the status and that we would not throw the road up but keep the right-of-way in case that at some future point it was decided, or needed, to reopen the road for public travel.

The Town needs to either discontinue the road, reclassify it, or bring it up to Class 3 standards. Let us know what the plan is and thank you. We have no intention of discontinuing the right-of-way but are open to a reclassification. Your thoughts on Class 4 or Trail?